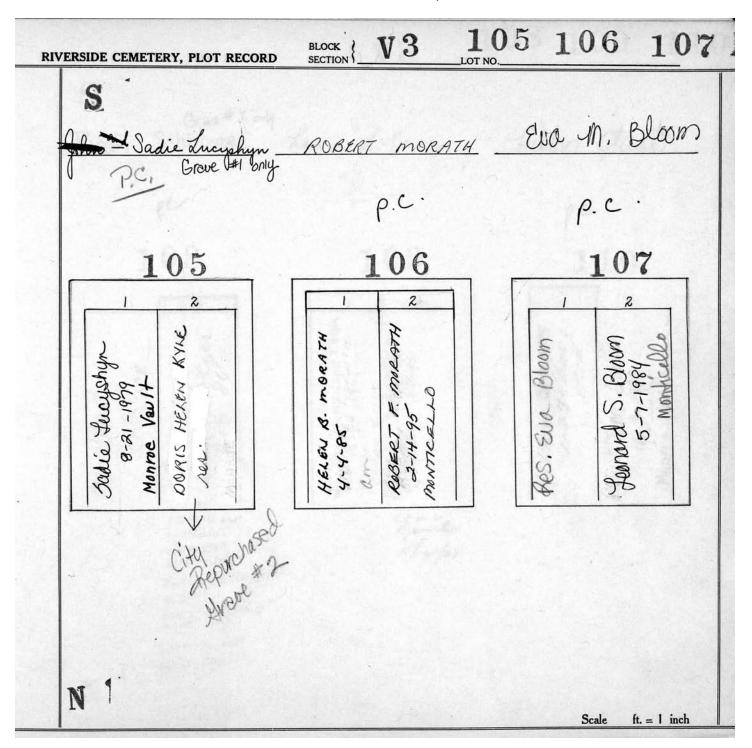

Section V-3, Plot Maps

27 28 29 **V**3 BLOCK SECTION **RIVERSIDE CEMETERY, PLOT RECORD** LOT NO. S Ethel neafe Stella a. Spean an Fencur p.C C ρ. 29 28 27 2 2 2 wilbert RAYMOND E. NEEFE HARRY O. SPEARY 11-28-1975 89 eefe 2821 28. 10-23-1974 JOHN FENCUR 9-30-1970 GENESEE VAUL FENCUR MONROE VAULT Y SUG 8 STELLA MONROE Tenc Ethel Rev. = N Scale ft. = 1 inch