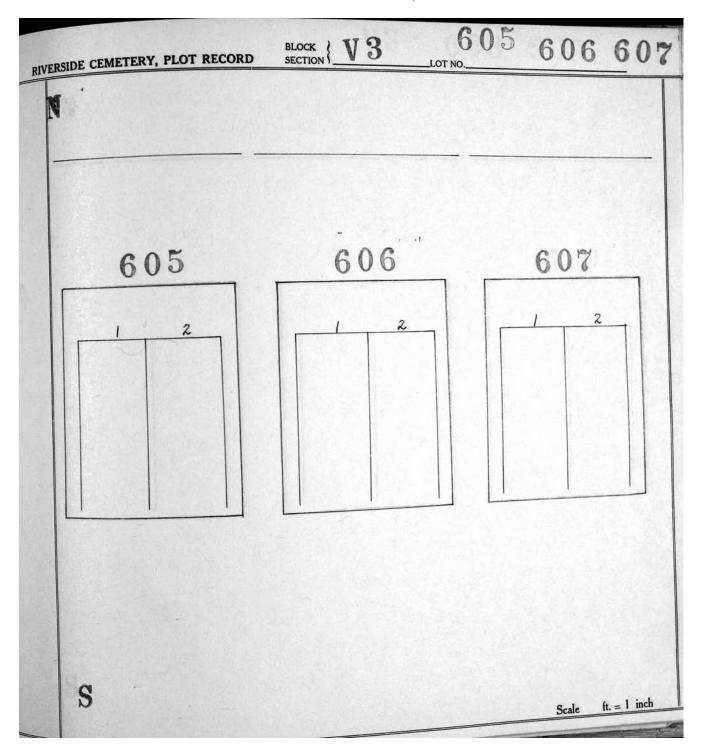

## Section V-3, Plot Maps

|         |     |           |         | 551 503 | 455 407 | 359     |         |         |        |
|---------|-----|-----------|---------|---------|---------|---------|---------|---------|--------|
|         |     | Q.        |         | 550 502 | 454 406 | 358 311 | *       |         |        |
|         | ٨   | *         | 598     | 549 501 | 453 405 | 357 310 | 264 210 |         |        |
|         | V   |           | 597     | 548 500 | 452 404 | 356 309 | 263 218 |         |        |
| North < |     | South     | 596     | 547 499 | 451 403 | 355 308 | 262 217 | 173 129 | 14<br> |
|         | T   |           | 642 595 | 546 498 | 450 402 | 354 307 | 261 216 | 172 128 |        |
|         |     |           | 641 594 | 545 497 | 449 401 | 353 306 | 260 215 | 171 127 | 85     |
|         |     |           | 640 593 | 544 496 | 448 400 | 352 305 | 259 214 | 170 126 | 84 42  |
|         |     |           | 639 592 | 543 495 | 447 399 | 351 304 | 258 213 | 169 125 | 83 41  |
|         |     |           | 638 591 | 542 494 | 446 398 | 350 303 | 257 212 | 168 124 | 82 40  |
|         |     |           | 637 590 | 541 493 | 445 397 | 349 302 | 256 211 | 167 123 | 81 39  |
|         |     |           | 636 589 | 540 492 | 444 396 | 348 301 | 255 210 | 166 122 | 80 38  |
|         |     |           | 635 588 | 539 491 | 443 395 | 347 300 | 254 209 | 165 121 | 79 37  |
|         |     |           | 634 587 | 538 490 | 442 394 | 346 299 | 253 208 | 164 120 | 78 36  |
|         |     | <i>с</i>  | 633 586 | 537 489 | 441 393 | 345 298 | 252 207 | 163 119 | 77 35  |
|         |     |           | 632 585 | 536 488 | 440 392 | 344 297 | 251 206 | 162 118 | 76 34  |
|         |     |           | 631 584 | 535 487 | 439 391 | 343 296 | 250 205 | 161 117 | 75 33  |
|         |     | 673       | 630 583 | 534 486 | 438 390 | 342 295 | 249 204 | 160 116 | 74 32  |
|         |     | 672       | 629 582 | 533 485 | 437 389 | 341 294 | 248 203 | 159 115 | 73 31  |
|         | - 2 | 671       | 628 581 | 532 484 | 436 388 | 340 293 | 247 202 | 158 114 | 72 30  |
| 52.     |     | 670       | 627 580 | 531 483 | 435 387 | 339 292 | 246 201 | 157 113 | 71 29  |
|         |     | 669       | 626 579 | 530 482 | 434 386 | 338 291 | 245 200 | 156 112 | 70 28  |
|         |     | 668       | 625 578 | 529 481 | 433 385 | 337 290 | 244 199 | 155 111 | 69 27  |
|         |     | 667       | 624 577 | 528 480 | 432 384 | 336 289 | 243 198 | 154 110 | 68 26  |
|         |     | 666       | 623 576 | 527 479 | 431 383 | 335 288 | 242 197 | 153 109 | 67 25  |
|         |     | 665       | 622 575 | 526 478 | 430 382 | 334 287 | 241 196 | 152 108 | 66 24  |
|         |     | 695 664   | 621 574 | 525 477 | 429 381 | 333 286 | 240 195 | 151 107 | 65 23  |
|         |     | 694 663   | 620 573 | 524 476 | 428 380 | 332 285 | 239 194 | 150 106 | 64 22  |
|         |     | 693 662   | 619 572 | 523 475 | 427 379 | 331 284 | 238 193 | 149 105 | 63 21  |
|         |     | 692 661   | 618 571 | 522 474 | 426 378 | 330 283 | 237 192 | 148 104 | 62 20  |
|         |     | 691 660   | 617 570 | 521 473 | 425 377 | 329 282 | 236 191 | 147 103 | 61 19  |
|         |     | 690 659   | 616 569 | 520 472 | 424 376 | 328 281 | 235 190 | 146 102 | 60 18  |
|         |     | 689 658   | 615 568 | 519 471 | 423 375 | 327 280 | 234 189 | 145 101 | 59. 17 |
|         |     | · · · · · |         |         |         |         |         | ······  |        |
|         |     | 688 657   | 614 567 | 518 470 | 422 374 | 326 279 | 233 188 | 144 100 | 58 16  |
|         | 20  | 687 656   | 613 566 | 517 469 | 421 373 | 325 278 | 232 187 | 143 99  | 57 15  |
|         | 4   | 686 655   | 612 565 | 516 468 | 420 372 | 324 277 | 231 186 | 142 98  | 56 14  |
|         |     | 685 654   | 611 564 | 515 467 | 419 371 | 323 276 | 230 185 | 141 97  | 55 13  |
|         |     | 684 653   | 610 563 | 514 466 | 418 370 | 322 275 | 229 184 | 140 96  | 54 12  |
|         | 702 | 683 652   | 609 562 | 513 465 | 417 369 | 321 274 | 228 183 | 139 95  | 53 11  |
| 55      | 701 | 682 651   | 608 561 | 512 464 | 416 368 | 320 273 | 227 182 | 138 94  | 52 10  |
|         | 700 | 681 650   | 607 560 | 511 463 | 415 367 | 319 272 | 226 181 | 137 93  | 51 9   |
|         | 699 | 680 649   | 606 559 | 510 462 | 414 366 | 318 271 | 225 180 | 136 92  | 50 8   |
|         | 698 | 679 648   | 605 558 | 509 461 | 413 365 | 317 270 | 224 179 | 135 91  | 49 7   |
|         | 697 | 678 647   | 604 557 | 508 460 | 412 364 | 316 269 | 223 178 | 134 90  | 48 6   |
|         | 696 | 677 646   | 603 556 | 507 459 | 411 363 | 315 268 | 222 177 | 133 89  | 47 5   |
|         |     | 676 645   | 602 555 | 506 458 | 410 362 | 314 267 | 221 176 | 132 88  | 46 4   |
|         |     | 675 644   | 601 554 | 505 457 | 409 361 | 313 266 | 220 175 | 131 87  | 45 3   |
|         |     | 674 643   | 600 553 | 504 456 | 408 360 | 312 265 | 219 174 | 130 86  | 44 2   |
| •       |     |           | 599 552 |         |         |         |         |         | 43 1   |
|         |     |           |         |         |         |         |         |         |        |