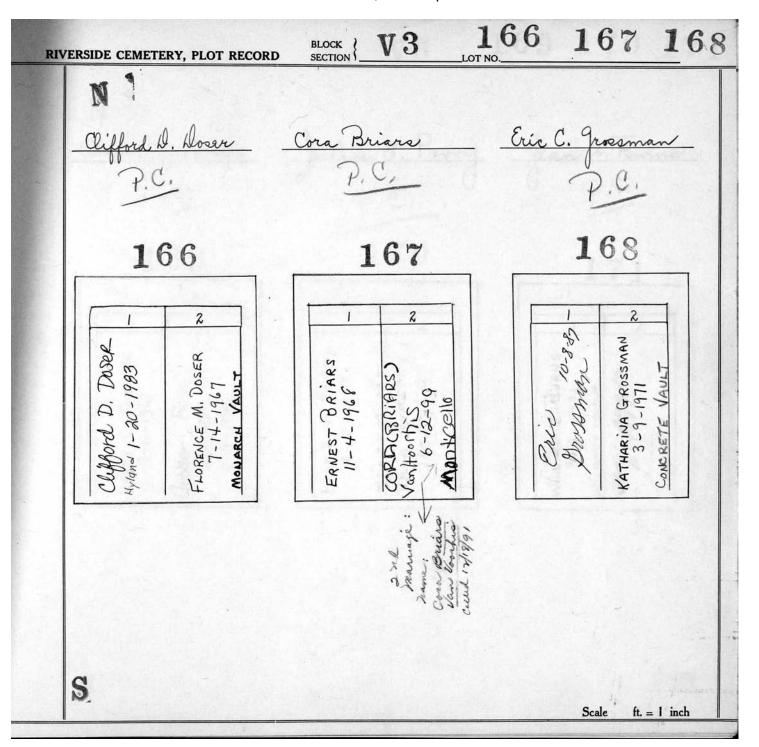

Section V-3, Plot Maps

27 28 29 **V**3 BLOCK SECTION **RIVERSIDE CEMETERY, PLOT RECORD** LOT NO. S Ethel neafe Stella a. Spean an Fencur p.C C ρ. 29 28 27 2 2 2 wilbert RAYMOND E. NEEFE HARRY O. SPEARY 11-28-1975 89 eefe 2821 28. 10-23-1974 JOHN FENCUR 9-30-1970 GENESEE VAUL FENCUR MONROE VAULT Y SUG 8 STELLA MONROE Tenc Ethel Rev. = N Scale ft. = 1 inch