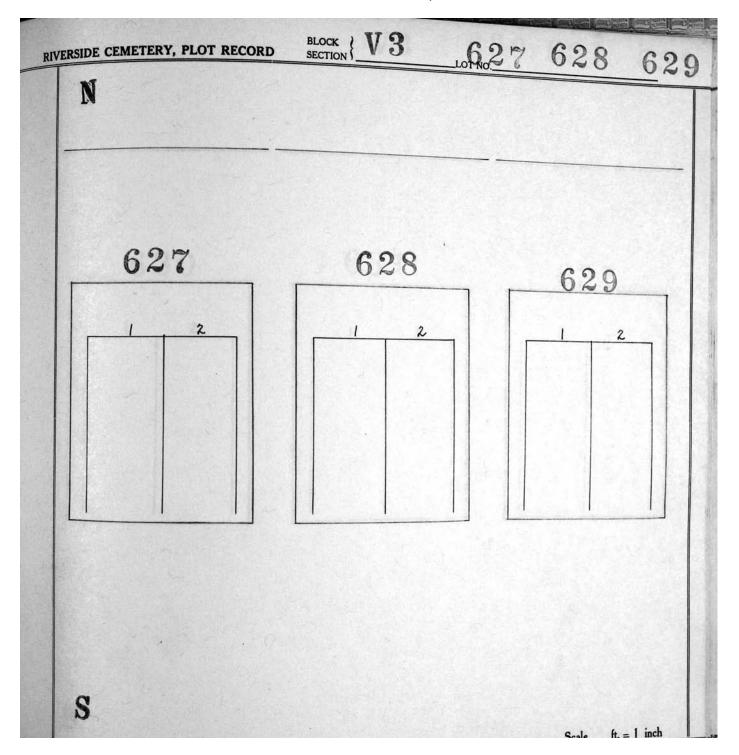

## Section V-3, Plot Maps

|         |     |           |         | 551 503 | 455 407 | 359     |         |         |        |
|---------|-----|-----------|---------|---------|---------|---------|---------|---------|--------|
|         |     | Q.        |         | 550 502 | 454 406 | 358 311 | *       |         |        |
|         | ٨   | *         | 598     | 549 501 | 453 405 | 357 310 | 264 210 |         |        |
|         | V   |           | 597     | 548 500 | 452 404 | 356 309 | 263 218 |         |        |
| North < |     | South     | 596     | 547 499 | 451 403 | 355 308 | 262 217 | 173 129 | 14<br> |
|         | T   |           | 642 595 | 546 498 | 450 402 | 354 307 | 261 216 | 172 128 |        |
|         |     |           | 641 594 | 545 497 | 449 401 | 353 306 | 260 215 | 171 127 | 85     |
|         |     |           | 640 593 | 544 496 | 448 400 | 352 305 | 259 214 | 170 126 | 84 42  |
|         |     |           | 639 592 | 543 495 | 447 399 | 351 304 | 258 213 | 169 125 | 83 41  |
|         |     |           | 638 591 | 542 494 | 446 398 | 350 303 | 257 212 | 168 124 | 82 40  |
|         |     |           | 637 590 | 541 493 | 445 397 | 349 302 | 256 211 | 167 123 | 81 39  |
|         |     |           | 636 589 | 540 492 | 444 396 | 348 301 | 255 210 | 166 122 | 80 38  |
|         |     |           | 635 588 | 539 491 | 443 395 | 347 300 | 254 209 | 165 121 | 79 37  |
|         |     |           | 634 587 | 538 490 | 442 394 | 346 299 | 253 208 | 164 120 | 78 36  |
|         |     | <i>с</i>  | 633 586 | 537 489 | 441 393 | 345 298 | 252 207 | 163 119 | 77 35  |
|         |     |           | 632 585 | 536 488 | 440 392 | 344 297 | 251 206 | 162 118 | 76 34  |
|         |     |           | 631 584 | 535 487 | 439 391 | 343 296 | 250 205 | 161 117 | 75 33  |
|         |     | 673       | 630 583 | 534 486 | 438 390 | 342 295 | 249 204 | 160 116 | 74 32  |
|         |     | 672       | 629 582 | 533 485 | 437 389 | 341 294 | 248 203 | 159 115 | 73 31  |
|         | - 2 | 671       | 628 581 | 532 484 | 436 388 | 340 293 | 247 202 | 158 114 | 72 30  |
| 52.     |     | 670       | 627 580 | 531 483 | 435 387 | 339 292 | 246 201 | 157 113 | 71 29  |
|         |     | 669       | 626 579 | 530 482 | 434 386 | 338 291 | 245 200 | 156 112 | 70 28  |
|         |     | 668       | 625 578 | 529 481 | 433 385 | 337 290 | 244 199 | 155 111 | 69 27  |
|         |     | 667       | 624 577 | 528 480 | 432 384 | 336 289 | 243 198 | 154 110 | 68 26  |
|         |     | 666       | 623 576 | 527 479 | 431 383 | 335 288 | 242 197 | 153 109 | 67 25  |
|         |     | 665       | 622 575 | 526 478 | 430 382 | 334 287 | 241 196 | 152 108 | 66 24  |
|         |     | 695 664   | 621 574 | 525 477 | 429 381 | 333 286 | 240 195 | 151 107 | 65 23  |
|         |     | 694 663   | 620 573 | 524 476 | 428 380 | 332 285 | 239 194 | 150 106 | 64 22  |
|         |     | 693 662   | 619 572 | 523 475 | 427 379 | 331 284 | 238 193 | 149 105 | 63 21  |
|         |     | 692 661   | 618 571 | 522 474 | 426 378 | 330 283 | 237 192 | 148 104 | 62 20  |
|         |     | 691 660   | 617 570 | 521 473 | 425 377 | 329 282 | 236 191 | 147 103 | 61 19  |
|         |     | 690 659   | 616 569 | 520 472 | 424 376 | 328 281 | 235 190 | 146 102 | 60 18  |
|         |     | 689 658   | 615 568 | 519 471 | 423 375 | 327 280 | 234 189 | 145 101 | 59. 17 |
|         |     | · · · · · |         |         |         |         |         | ······  |        |
|         |     | 688 657   | 614 567 | 518 470 | 422 374 | 326 279 | 233 188 | 144 100 | 58 16  |
|         | 20  | 687 656   | 613 566 | 517 469 | 421 373 | 325 278 | 232 187 | 143 99  | 57 15  |
|         | 4   | 686 655   | 612 565 | 516 468 | 420 372 | 324 277 | 231 186 | 142 98  | 56 14  |
|         |     | 685 654   | 611 564 | 515 467 | 419 371 | 323 276 | 230 185 | 141 97  | 55 13  |
|         |     | 684 653   | 610 563 | 514 466 | 418 370 | 322 275 | 229 184 | 140 96  | 54 12  |
|         | 702 | 683 652   | 609 562 | 513 465 | 417 369 | 321 274 | 228 183 | 139 95  | 53 11  |
| 55      | 701 | 682 651   | 608 561 | 512 464 | 416 368 | 320 273 | 227 182 | 138 94  | 52 10  |
|         | 700 | 681 650   | 607 560 | 511 463 | 415 367 | 319 272 | 226 181 | 137 93  | 51 9   |
|         | 699 | 680 649   | 606 559 | 510 462 | 414 366 | 318 271 | 225 180 | 136 92  | 50 8   |
|         | 698 | 679 648   | 605 558 | 509 461 | 413 365 | 317 270 | 224 179 | 135 91  | 49 7   |
|         | 697 | 678 647   | 604 557 | 508 460 | 412 364 | 316 269 | 223 178 | 134 90  | 48 6   |
|         | 696 | 677 646   | 603 556 | 507 459 | 411 363 | 315 268 | 222 177 | 133 89  | 47 5   |
|         |     | 676 645   | 602 555 | 506 458 | 410 362 | 314 267 | 221 176 | 132 88  | 46 4   |
|         |     | 675 644   | 601 554 | 505 457 | 409 361 | 313 266 | 220 175 | 131 87  | 45 3   |
|         |     | 674 643   | 600 553 | 504 456 | 408 360 | 312 265 | 219 174 | 130 86  | 44 2   |
| •       |     |           | 599 552 |         |         |         |         |         | 43 1   |
|         |     |           |         |         |         |         |         |         |        |