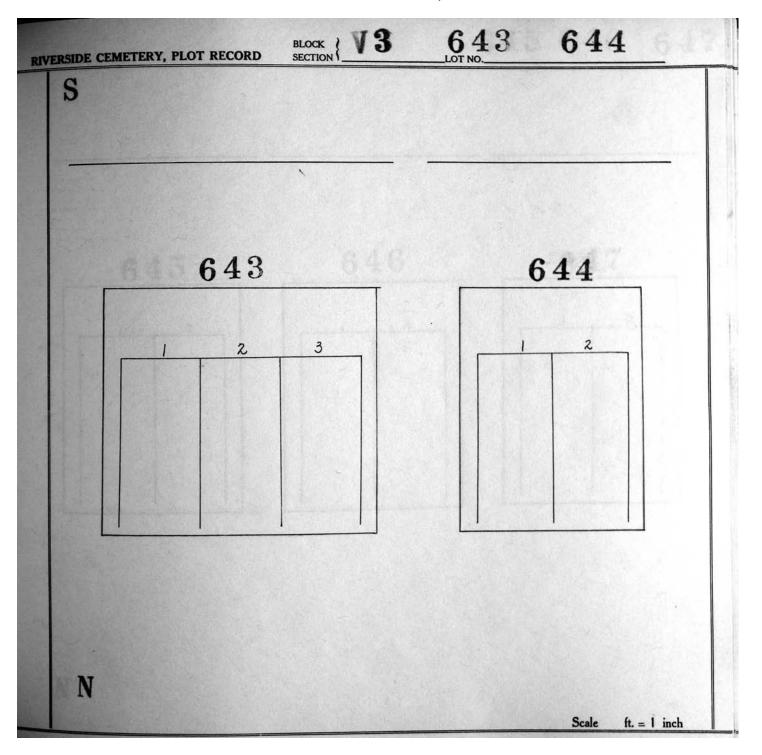

## Section V-3, Plot Maps

|         |     |           |         | 551 503 | 455 407 | 359     |         |         |        |
|---------|-----|-----------|---------|---------|---------|---------|---------|---------|--------|
|         |     | Q.        |         | 550 502 | 454 406 | 358 311 | *       |         |        |
|         | ٨   | *         | 598     | 549 501 | 453 405 | 357 310 | 264 210 |         |        |
|         | V   |           | 597     | 548 500 | 452 404 | 356 309 | 263 218 |         |        |
| North < |     | South     | 596     | 547 499 | 451 403 | 355 308 | 262 217 | 173 129 | 14<br> |
|         | T   |           | 642 595 | 546 498 | 450 402 | 354 307 | 261 216 | 172 128 |        |
|         |     |           | 641 594 | 545 497 | 449 401 | 353 306 | 260 215 | 171 127 | 85     |
|         |     |           | 640 593 | 544 496 | 448 400 | 352 305 | 259 214 | 170 126 | 84 42  |
|         |     |           | 639 592 | 543 495 | 447 399 | 351 304 | 258 213 | 169 125 | 83 41  |
|         |     |           | 638 591 | 542 494 | 446 398 | 350 303 | 257 212 | 168 124 | 82 40  |
|         |     |           | 637 590 | 541 493 | 445 397 | 349 302 | 256 211 | 167 123 | 81 39  |
|         |     |           | 636 589 | 540 492 | 444 396 | 348 301 | 255 210 | 166 122 | 80 38  |
|         |     |           | 635 588 | 539 491 | 443 395 | 347 300 | 254 209 | 165 121 | 79 37  |
|         |     |           | 634 587 | 538 490 | 442 394 | 346 299 | 253 208 | 164 120 | 78 36  |
|         |     | <i>с</i>  | 633 586 | 537 489 | 441 393 | 345 298 | 252 207 | 163 119 | 77 35  |
|         |     |           | 632 585 | 536 488 | 440 392 | 344 297 | 251 206 | 162 118 | 76 34  |
|         |     |           | 631 584 | 535 487 | 439 391 | 343 296 | 250 205 | 161 117 | 75 33  |
|         |     | 673       | 630 583 | 534 486 | 438 390 | 342 295 | 249 204 | 160 116 | 74 32  |
|         |     | 672       | 629 582 | 533 485 | 437 389 | 341 294 | 248 203 | 159 115 | 73 31  |
|         | - 2 | 671       | 628 581 | 532 484 | 436 388 | 340 293 | 247 202 | 158 114 | 72 30  |
| 52.     |     | 670       | 627 580 | 531 483 | 435 387 | 339 292 | 246 201 | 157 113 | 71 29  |
|         |     | 669       | 626 579 | 530 482 | 434 386 | 338 291 | 245 200 | 156 112 | 70 28  |
|         |     | 668       | 625 578 | 529 481 | 433 385 | 337 290 | 244 199 | 155 111 | 69 27  |
|         |     | 667       | 624 577 | 528 480 | 432 384 | 336 289 | 243 198 | 154 110 | 68 26  |
|         |     | 666       | 623 576 | 527 479 | 431 383 | 335 288 | 242 197 | 153 109 | 67 25  |
|         |     | 665       | 622 575 | 526 478 | 430 382 | 334 287 | 241 196 | 152 108 | 66 24  |
|         |     | 695 664   | 621 574 | 525 477 | 429 381 | 333 286 | 240 195 | 151 107 | 65 23  |
|         |     | 694 663   | 620 573 | 524 476 | 428 380 | 332 285 | 239 194 | 150 106 | 64 22  |
|         |     | 693 662   | 619 572 | 523 475 | 427 379 | 331 284 | 238 193 | 149 105 | 63 21  |
|         |     | 692 661   | 618 571 | 522 474 | 426 378 | 330 283 | 237 192 | 148 104 | 62 20  |
|         |     | 691 660   | 617 570 | 521 473 | 425 377 | 329 282 | 236 191 | 147 103 | 61 19  |
|         |     | 690 659   | 616 569 | 520 472 | 424 376 | 328 281 | 235 190 | 146 102 | 60 18  |
|         |     | 689 658   | 615 568 | 519 471 | 423 375 | 327 280 | 234 189 | 145 101 | 59. 17 |
|         |     | · · · · · |         |         |         |         |         | ······  |        |
|         |     | 688 657   | 614 567 | 518 470 | 422 374 | 326 279 | 233 188 | 144 100 | 58 16  |
|         | 20  | 687 656   | 613 566 | 517 469 | 421 373 | 325 278 | 232 187 | 143 99  | 57 15  |
|         | 4   | 686 655   | 612 565 | 516 468 | 420 372 | 324 277 | 231 186 | 142 98  | 56 14  |
|         |     | 685 654   | 611 564 | 515 467 | 419 371 | 323 276 | 230 185 | 141 97  | 55 13  |
|         |     | 684 653   | 610 563 | 514 466 | 418 370 | 322 275 | 229 184 | 140 96  | 54 12  |
|         | 702 | 683 652   | 609 562 | 513 465 | 417 369 | 321 274 | 228 183 | 139 95  | 53 11  |
| 55      | 701 | 682 651   | 608 561 | 512 464 | 416 368 | 320 273 | 227 182 | 138 94  | 52 10  |
|         | 700 | 681 650   | 607 560 | 511 463 | 415 367 | 319 272 | 226 181 | 137 93  | 51 9   |
|         | 699 | 680 649   | 606 559 | 510 462 | 414 366 | 318 271 | 225 180 | 136 92  | 50 8   |
|         | 698 | 679 648   | 605 558 | 509 461 | 413 365 | 317 270 | 224 179 | 135 91  | 49 7   |
|         | 697 | 678 647   | 604 557 | 508 460 | 412 364 | 316 269 | 223 178 | 134 90  | 48 6   |
|         | 696 | 677 646   | 603 556 | 507 459 | 411 363 | 315 268 | 222 177 | 133 89  | 47 5   |
|         |     | 676 645   | 602 555 | 506 458 | 410 362 | 314 267 | 221 176 | 132 88  | 46 4   |
|         |     | 675 644   | 601 554 | 505 457 | 409 361 | 313 266 | 220 175 | 131 87  | 45 3   |
|         |     | 674 643   | 600 553 | 504 456 | 408 360 | 312 265 | 219 174 | 130 86  | 44 2   |
| •       |     |           | 599 552 |         |         |         |         |         | 43 1   |
|         |     |           |         |         |         |         |         |         |        |