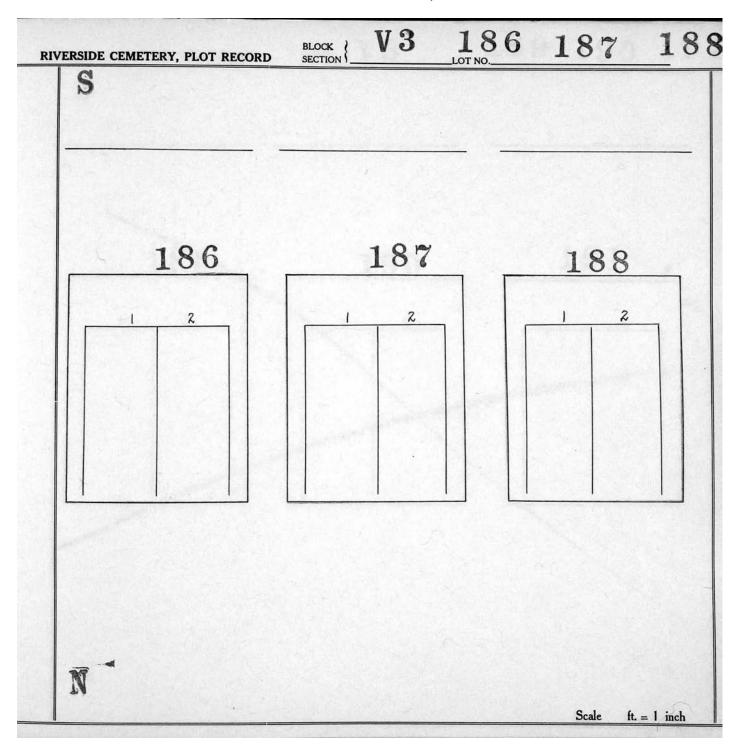

## Section V-3, Plot Maps

|         |     |           |         | 551 503 | 455 407 | 359     |         |         |        |
|---------|-----|-----------|---------|---------|---------|---------|---------|---------|--------|
|         |     | Q.        |         | 550 502 | 454 406 | 358 311 | *       |         |        |
|         | ٨   | *         | 598     | 549 501 | 453 405 | 357 310 | 264 210 |         |        |
|         | V   |           | 597     | 548 500 | 452 404 | 356 309 | 263 218 |         |        |
| North < |     | South     | 596     | 547 499 | 451 403 | 355 308 | 262 217 | 173 129 | 14<br> |
|         | T   |           | 642 595 | 546 498 | 450 402 | 354 307 | 261 216 | 172 128 |        |
|         |     |           | 641 594 | 545 497 | 449 401 | 353 306 | 260 215 | 171 127 | 85     |
|         |     |           | 640 593 | 544 496 | 448 400 | 352 305 | 259 214 | 170 126 | 84 42  |
|         |     |           | 639 592 | 543 495 | 447 399 | 351 304 | 258 213 | 169 125 | 83 41  |
|         |     |           | 638 591 | 542 494 | 446 398 | 350 303 | 257 212 | 168 124 | 82 40  |
|         |     |           | 637 590 | 541 493 | 445 397 | 349 302 | 256 211 | 167 123 | 81 39  |
|         |     |           | 636 589 | 540 492 | 444 396 | 348 301 | 255 210 | 166 122 | 80 38  |
|         |     |           | 635 588 | 539 491 | 443 395 | 347 300 | 254 209 | 165 121 | 79 37  |
|         |     |           | 634 587 | 538 490 | 442 394 | 346 299 | 253 208 | 164 120 | 78 36  |
|         |     | <i>с</i>  | 633 586 | 537 489 | 441 393 | 345 298 | 252 207 | 163 119 | 77 35  |
|         |     |           | 632 585 | 536 488 | 440 392 | 344 297 | 251 206 | 162 118 | 76 34  |
|         |     |           | 631 584 | 535 487 | 439 391 | 343 296 | 250 205 | 161 117 | 75 33  |
|         |     | 673       | 630 583 | 534 486 | 438 390 | 342 295 | 249 204 | 160 116 | 74 32  |
|         |     | 672       | 629 582 | 533 485 | 437 389 | 341 294 | 248 203 | 159 115 | 73 31  |
|         | - 2 | 671       | 628 581 | 532 484 | 436 388 | 340 293 | 247 202 | 158 114 | 72 30  |
| 52.     |     | 670       | 627 580 | 531 483 | 435 387 | 339 292 | 246 201 | 157 113 | 71 29  |
|         |     | 669       | 626 579 | 530 482 | 434 386 | 338 291 | 245 200 | 156 112 | 70 28  |
|         |     | 668       | 625 578 | 529 481 | 433 385 | 337 290 | 244 199 | 155 111 | 69 27  |
|         |     | 667       | 624 577 | 528 480 | 432 384 | 336 289 | 243 198 | 154 110 | 68 26  |
|         |     | 666       | 623 576 | 527 479 | 431 383 | 335 288 | 242 197 | 153 109 | 67 25  |
|         |     | 665       | 622 575 | 526 478 | 430 382 | 334 287 | 241 196 | 152 108 | 66 24  |
|         |     | 695 664   | 621 574 | 525 477 | 429 381 | 333 286 | 240 195 | 151 107 | 65 23  |
|         |     | 694 663   | 620 573 | 524 476 | 428 380 | 332 285 | 239 194 | 150 106 | 64 22  |
|         |     | 693 662   | 619 572 | 523 475 | 427 379 | 331 284 | 238 193 | 149 105 | 63 21  |
|         |     | 692 661   | 618 571 | 522 474 | 426 378 | 330 283 | 237 192 | 148 104 | 62 20  |
|         |     | 691 660   | 617 570 | 521 473 | 425 377 | 329 282 | 236 191 | 147 103 | 61 19  |
|         |     | 690 659   | 616 569 | 520 472 | 424 376 | 328 281 | 235 190 | 146 102 | 60 18  |
|         |     | 689 658   | 615 568 | 519 471 | 423 375 | 327 280 | 234 189 | 145 101 | 59. 17 |
|         |     | · · · · · |         |         |         |         |         | ······  |        |
|         |     | 688 657   | 614 567 | 518 470 | 422 374 | 326 279 | 233 188 | 144 100 | 58 16  |
|         | 20  | 687 656   | 613 566 | 517 469 | 421 373 | 325 278 | 232 187 | 143 99  | 57 15  |
|         | 4   | 686 655   | 612 565 | 516 468 | 420 372 | 324 277 | 231 186 | 142 98  | 56 14  |
|         |     | 685 654   | 611 564 | 515 467 | 419 371 | 323 276 | 230 185 | 141 97  | 55 13  |
|         |     | 684 653   | 610 563 | 514 466 | 418 370 | 322 275 | 229 184 | 140 96  | 54 12  |
|         | 702 | 683 652   | 609 562 | 513 465 | 417 369 | 321 274 | 228 183 | 139 95  | 53 11  |
| 55      | 701 | 682 651   | 608 561 | 512 464 | 416 368 | 320 273 | 227 182 | 138 94  | 52 10  |
|         | 700 | 681 650   | 607 560 | 511 463 | 415 367 | 319 272 | 226 181 | 137 93  | 51 9   |
|         | 699 | 680 649   | 606 559 | 510 462 | 414 366 | 318 271 | 225 180 | 136 92  | 50 8   |
|         | 698 | 679 648   | 605 558 | 509 461 | 413 365 | 317 270 | 224 179 | 135 91  | 49 7   |
|         | 697 | 678 647   | 604 557 | 508 460 | 412 364 | 316 269 | 223 178 | 134 90  | 48 6   |
|         | 696 | 677 646   | 603 556 | 507 459 | 411 363 | 315 268 | 222 177 | 133 89  | 47 5   |
|         |     | 676 645   | 602 555 | 506 458 | 410 362 | 314 267 | 221 176 | 132 88  | 46 4   |
|         |     | 675 644   | 601 554 | 505 457 | 409 361 | 313 266 | 220 175 | 131 87  | 45 3   |
|         |     | 674 643   | 600 553 | 504 456 | 408 360 | 312 265 | 219 174 | 130 86  | 44 2   |
| •       |     |           | 599 552 |         |         |         |         |         | 43 1   |
|         |     |           |         |         |         |         |         |         |        |