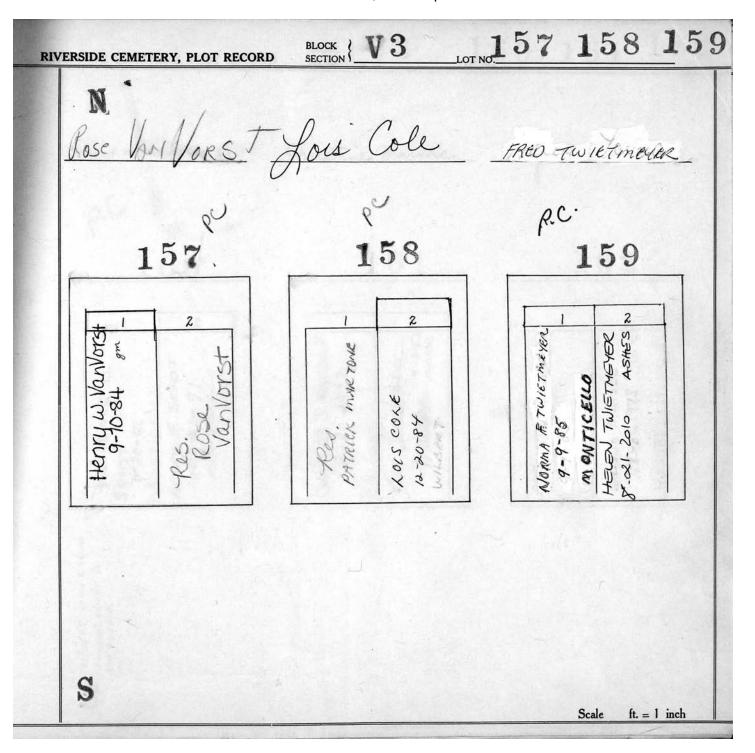

Section V-3, Plot Maps

27 28 29 **V**3 BLOCK SECTION **RIVERSIDE CEMETERY, PLOT RECORD** LOT NO. S Ethel neafe Stella a. Spean an Fencur p.C C ρ. 29 28 27 2 2 2 wilbert RAYMOND E. NEEFE HARRY O. SPEARY 11-28-1975 89 eefe 2821 28. 10-23-1974 JOHN FENCUR 9-30-1970 GENESEE VAUL FENCUR MONROE VAULT Y SUG 8 STELLA MONROE Tenc Ethel Rev. = N Scale ft. = 1 inch