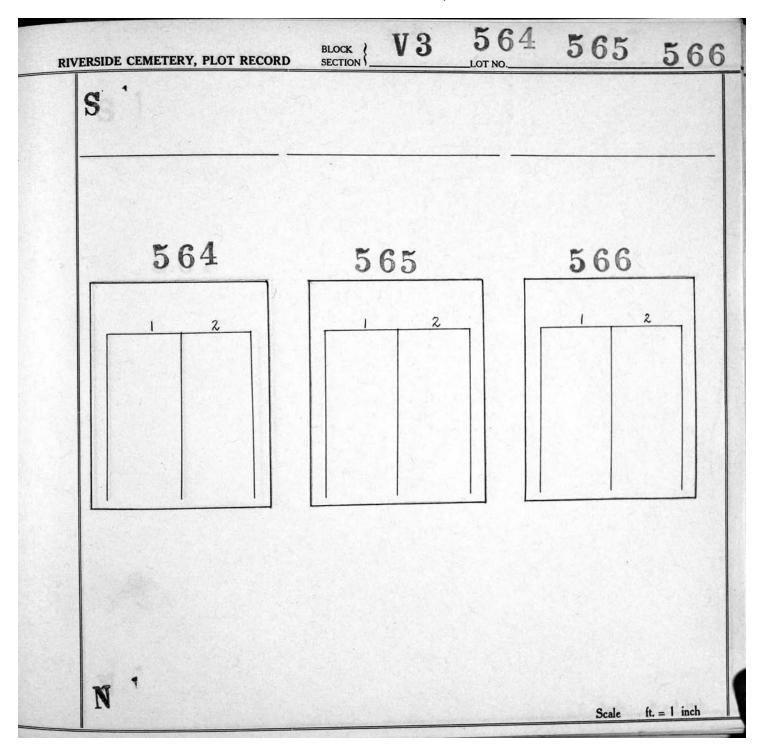

## Section V-3, Plot Maps

|         |     |           |         | 551 503 | 455 407 | 359     |         |         |        |
|---------|-----|-----------|---------|---------|---------|---------|---------|---------|--------|
|         |     | Q.        |         | 550 502 | 454 406 | 358 311 | *       |         |        |
|         | ٨   | *         | 598     | 549 501 | 453 405 | 357 310 | 264 210 |         |        |
|         | V   |           | 597     | 548 500 | 452 404 | 356 309 | 263 218 |         |        |
| North < |     | South     | 596     | 547 499 | 451 403 | 355 308 | 262 217 | 173 129 | 14<br> |
|         | T   |           | 642 595 | 546 498 | 450 402 | 354 307 | 261 216 | 172 128 |        |
|         |     |           | 641 594 | 545 497 | 449 401 | 353 306 | 260 215 | 171 127 | 85     |
|         |     |           | 640 593 | 544 496 | 448 400 | 352 305 | 259 214 | 170 126 | 84 42  |
|         |     |           | 639 592 | 543 495 | 447 399 | 351 304 | 258 213 | 169 125 | 83 41  |
|         |     |           | 638 591 | 542 494 | 446 398 | 350 303 | 257 212 | 168 124 | 82 40  |
|         |     |           | 637 590 | 541 493 | 445 397 | 349 302 | 256 211 | 167 123 | 81 39  |
|         |     |           | 636 589 | 540 492 | 444 396 | 348 301 | 255 210 | 166 122 | 80 38  |
|         |     |           | 635 588 | 539 491 | 443 395 | 347 300 | 254 209 | 165 121 | 79 37  |
|         |     |           | 634 587 | 538 490 | 442 394 | 346 299 | 253 208 | 164 120 | 78 36  |
|         |     | <i>с</i>  | 633 586 | 537 489 | 441 393 | 345 298 | 252 207 | 163 119 | 77 35  |
|         |     |           | 632 585 | 536 488 | 440 392 | 344 297 | 251 206 | 162 118 | 76 34  |
|         |     |           | 631 584 | 535 487 | 439 391 | 343 296 | 250 205 | 161 117 | 75 33  |
|         |     | 673       | 630 583 | 534 486 | 438 390 | 342 295 | 249 204 | 160 116 | 74 32  |
|         |     | 672       | 629 582 | 533 485 | 437 389 | 341 294 | 248 203 | 159 115 | 73 31  |
|         | - 2 | 671       | 628 581 | 532 484 | 436 388 | 340 293 | 247 202 | 158 114 | 72 30  |
| 52.     |     | 670       | 627 580 | 531 483 | 435 387 | 339 292 | 246 201 | 157 113 | 71 29  |
|         |     | 669       | 626 579 | 530 482 | 434 386 | 338 291 | 245 200 | 156 112 | 70 28  |
|         |     | 668       | 625 578 | 529 481 | 433 385 | 337 290 | 244 199 | 155 111 | 69 27  |
|         |     | 667       | 624 577 | 528 480 | 432 384 | 336 289 | 243 198 | 154 110 | 68 26  |
|         |     | 666       | 623 576 | 527 479 | 431 383 | 335 288 | 242 197 | 153 109 | 67 25  |
|         |     | 665       | 622 575 | 526 478 | 430 382 | 334 287 | 241 196 | 152 108 | 66 24  |
|         |     | 695 664   | 621 574 | 525 477 | 429 381 | 333 286 | 240 195 | 151 107 | 65 23  |
|         |     | 694 663   | 620 573 | 524 476 | 428 380 | 332 285 | 239 194 | 150 106 | 64 22  |
|         |     | 693 662   | 619 572 | 523 475 | 427 379 | 331 284 | 238 193 | 149 105 | 63 21  |
|         |     | 692 661   | 618 571 | 522 474 | 426 378 | 330 283 | 237 192 | 148 104 | 62 20  |
|         |     | 691 660   | 617 570 | 521 473 | 425 377 | 329 282 | 236 191 | 147 103 | 61 19  |
|         |     | 690 659   | 616 569 | 520 472 | 424 376 | 328 281 | 235 190 | 146 102 | 60 18  |
|         |     | 689 658   | 615 568 | 519 471 | 423 375 | 327 280 | 234 189 | 145 101 | 59. 17 |
|         |     | · · · · · |         |         |         |         |         | ······  |        |
|         |     | 688 657   | 614 567 | 518 470 | 422 374 | 326 279 | 233 188 | 144 100 | 58 16  |
|         | 20  | 687 656   | 613 566 | 517 469 | 421 373 | 325 278 | 232 187 | 143 99  | 57 15  |
|         | 4   | 686 655   | 612 565 | 516 468 | 420 372 | 324 277 | 231 186 | 142 98  | 56 14  |
|         |     | 685 654   | 611 564 | 515 467 | 419 371 | 323 276 | 230 185 | 141 97  | 55 13  |
|         |     | 684 653   | 610 563 | 514 466 | 418 370 | 322 275 | 229 184 | 140 96  | 54 12  |
|         | 702 | 683 652   | 609 562 | 513 465 | 417 369 | 321 274 | 228 183 | 139 95  | 53 11  |
| 55      | 701 | 682 651   | 608 561 | 512 464 | 416 368 | 320 273 | 227 182 | 138 94  | 52 10  |
|         | 700 | 681 650   | 607 560 | 511 463 | 415 367 | 319 272 | 226 181 | 137 93  | 51 9   |
|         | 699 | 680 649   | 606 559 | 510 462 | 414 366 | 318 271 | 225 180 | 136 92  | 50 8   |
|         | 698 | 679 648   | 605 558 | 509 461 | 413 365 | 317 270 | 224 179 | 135 91  | 49 7   |
|         | 697 | 678 647   | 604 557 | 508 460 | 412 364 | 316 269 | 223 178 | 134 90  | 48 6   |
|         | 696 | 677 646   | 603 556 | 507 459 | 411 363 | 315 268 | 222 177 | 133 89  | 47 5   |
|         |     | 676 645   | 602 555 | 506 458 | 410 362 | 314 267 | 221 176 | 132 88  | 46 4   |
|         |     | 675 644   | 601 554 | 505 457 | 409 361 | 313 266 | 220 175 | 131 87  | 45 3   |
|         |     | 674 643   | 600 553 | 504 456 | 408 360 | 312 265 | 219 174 | 130 86  | 44 2   |
| •       |     |           | 599 552 |         |         |         |         |         | 43 1   |
|         |     |           |         |         |         |         |         |         |        |