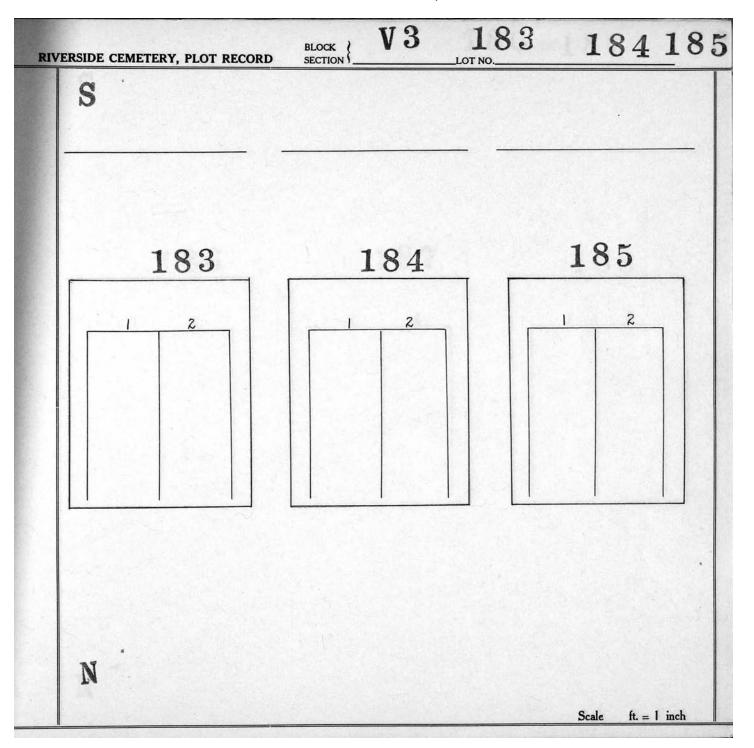

## Section V-3, Plot Maps

|         |     |           |         | 551 503 | 455 407 | 359     |         |         |        |
|---------|-----|-----------|---------|---------|---------|---------|---------|---------|--------|
|         |     | Q.        |         | 550 502 | 454 406 | 358 311 | *       |         |        |
|         | ٨   | *         | 598     | 549 501 | 453 405 | 357 310 | 264 210 |         |        |
|         | V   |           | 597     | 548 500 | 452 404 | 356 309 | 263 218 |         |        |
| North < |     | South     | 596     | 547 499 | 451 403 | 355 308 | 262 217 | 173 129 | 14<br> |
|         | T   |           | 642 595 | 546 498 | 450 402 | 354 307 | 261 216 | 172 128 |        |
|         |     |           | 641 594 | 545 497 | 449 401 | 353 306 | 260 215 | 171 127 | 85     |
|         |     |           | 640 593 | 544 496 | 448 400 | 352 305 | 259 214 | 170 126 | 84 42  |
|         |     |           | 639 592 | 543 495 | 447 399 | 351 304 | 258 213 | 169 125 | 83 41  |
|         |     |           | 638 591 | 542 494 | 446 398 | 350 303 | 257 212 | 168 124 | 82 40  |
|         |     |           | 637 590 | 541 493 | 445 397 | 349 302 | 256 211 | 167 123 | 81 39  |
|         |     |           | 636 589 | 540 492 | 444 396 | 348 301 | 255 210 | 166 122 | 80 38  |
|         |     |           | 635 588 | 539 491 | 443 395 | 347 300 | 254 209 | 165 121 | 79 37  |
|         |     |           | 634 587 | 538 490 | 442 394 | 346 299 | 253 208 | 164 120 | 78 36  |
|         |     | <i>с</i>  | 633 586 | 537 489 | 441 393 | 345 298 | 252 207 | 163 119 | 77 35  |
|         |     |           | 632 585 | 536 488 | 440 392 | 344 297 | 251 206 | 162 118 | 76 34  |
|         |     |           | 631 584 | 535 487 | 439 391 | 343 296 | 250 205 | 161 117 | 75 33  |
|         |     | 673       | 630 583 | 534 486 | 438 390 | 342 295 | 249 204 | 160 116 | 74 32  |
|         |     | 672       | 629 582 | 533 485 | 437 389 | 341 294 | 248 203 | 159 115 | 73 31  |
|         | - 2 | 671       | 628 581 | 532 484 | 436 388 | 340 293 | 247 202 | 158 114 | 72 30  |
| 52.     |     | 670       | 627 580 | 531 483 | 435 387 | 339 292 | 246 201 | 157 113 | 71 29  |
|         |     | 669       | 626 579 | 530 482 | 434 386 | 338 291 | 245 200 | 156 112 | 70 28  |
|         |     | 668       | 625 578 | 529 481 | 433 385 | 337 290 | 244 199 | 155 111 | 69 27  |
|         |     | 667       | 624 577 | 528 480 | 432 384 | 336 289 | 243 198 | 154 110 | 68 26  |
|         |     | 666       | 623 576 | 527 479 | 431 383 | 335 288 | 242 197 | 153 109 | 67 25  |
|         |     | 665       | 622 575 | 526 478 | 430 382 | 334 287 | 241 196 | 152 108 | 66 24  |
|         |     | 695 664   | 621 574 | 525 477 | 429 381 | 333 286 | 240 195 | 151 107 | 65 23  |
|         |     | 694 663   | 620 573 | 524 476 | 428 380 | 332 285 | 239 194 | 150 106 | 64 22  |
|         |     | 693 662   | 619 572 | 523 475 | 427 379 | 331 284 | 238 193 | 149 105 | 63 21  |
|         |     | 692 661   | 618 571 | 522 474 | 426 378 | 330 283 | 237 192 | 148 104 | 62 20  |
|         |     | 691 660   | 617 570 | 521 473 | 425 377 | 329 282 | 236 191 | 147 103 | 61 19  |
|         |     | 690 659   | 616 569 | 520 472 | 424 376 | 328 281 | 235 190 | 146 102 | 60 18  |
|         |     | 689 658   | 615 568 | 519 471 | 423 375 | 327 280 | 234 189 | 145 101 | 59. 17 |
|         |     | · · · · · |         |         |         |         |         | ······  |        |
|         |     | 688 657   | 614 567 | 518 470 | 422 374 | 326 279 | 233 188 | 144 100 | 58 16  |
|         | 20  | 687 656   | 613 566 | 517 469 | 421 373 | 325 278 | 232 187 | 143 99  | 57 15  |
|         | 4   | 686 655   | 612 565 | 516 468 | 420 372 | 324 277 | 231 186 | 142 98  | 56 14  |
|         |     | 685 654   | 611 564 | 515 467 | 419 371 | 323 276 | 230 185 | 141 97  | 55 13  |
|         |     | 684 653   | 610 563 | 514 466 | 418 370 | 322 275 | 229 184 | 140 96  | 54 12  |
|         | 702 | 683 652   | 609 562 | 513 465 | 417 369 | 321 274 | 228 183 | 139 95  | 53 11  |
| 55      | 701 | 682 651   | 608 561 | 512 464 | 416 368 | 320 273 | 227 182 | 138 94  | 52 10  |
|         | 700 | 681 650   | 607 560 | 511 463 | 415 367 | 319 272 | 226 181 | 137 93  | 51 9   |
|         | 699 | 680 649   | 606 559 | 510 462 | 414 366 | 318 271 | 225 180 | 136 92  | 50 8   |
|         | 698 | 679 648   | 605 558 | 509 461 | 413 365 | 317 270 | 224 179 | 135 91  | 49 7   |
|         | 697 | 678 647   | 604 557 | 508 460 | 412 364 | 316 269 | 223 178 | 134 90  | 48 6   |
|         | 696 | 677 646   | 603 556 | 507 459 | 411 363 | 315 268 | 222 177 | 133 89  | 47 5   |
|         |     | 676 645   | 602 555 | 506 458 | 410 362 | 314 267 | 221 176 | 132 88  | 46 4   |
|         |     | 675 644   | 601 554 | 505 457 | 409 361 | 313 266 | 220 175 | 131 87  | 45 3   |
|         |     | 674 643   | 600 553 | 504 456 | 408 360 | 312 265 | 219 174 | 130 86  | 44 2   |
| •       |     |           | 599 552 |         |         |         |         |         | 43 1   |
|         |     |           |         |         |         |         |         |         |        |