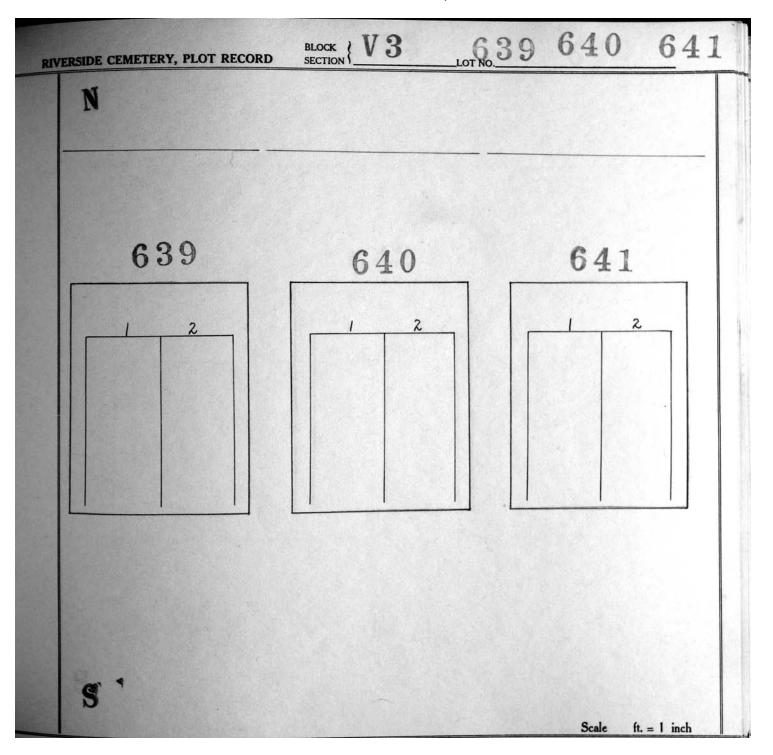

## Section V-3, Plot Maps

|         |     |           |         | 551 503 | 455 407 | 359     |         |         |        |
|---------|-----|-----------|---------|---------|---------|---------|---------|---------|--------|
|         |     | Q.        |         | 550 502 | 454 406 | 358 311 | *       |         |        |
|         | ٨   | *         | 598     | 549 501 | 453 405 | 357 310 | 264 210 |         |        |
|         | V   |           | 597     | 548 500 | 452 404 | 356 309 | 263 218 |         |        |
| North < |     | South     | 596     | 547 499 | 451 403 | 355 308 | 262 217 | 173 129 | 14<br> |
|         | T   |           | 642 595 | 546 498 | 450 402 | 354 307 | 261 216 | 172 128 |        |
|         |     |           | 641 594 | 545 497 | 449 401 | 353 306 | 260 215 | 171 127 | 85     |
|         |     |           | 640 593 | 544 496 | 448 400 | 352 305 | 259 214 | 170 126 | 84 42  |
|         |     |           | 639 592 | 543 495 | 447 399 | 351 304 | 258 213 | 169 125 | 83 41  |
|         |     |           | 638 591 | 542 494 | 446 398 | 350 303 | 257 212 | 168 124 | 82 40  |
|         |     |           | 637 590 | 541 493 | 445 397 | 349 302 | 256 211 | 167 123 | 81 39  |
|         |     |           | 636 589 | 540 492 | 444 396 | 348 301 | 255 210 | 166 122 | 80 38  |
|         |     |           | 635 588 | 539 491 | 443 395 | 347 300 | 254 209 | 165 121 | 79 37  |
|         |     |           | 634 587 | 538 490 | 442 394 | 346 299 | 253 208 | 164 120 | 78 36  |
|         |     | <i>с</i>  | 633 586 | 537 489 | 441 393 | 345 298 | 252 207 | 163 119 | 77 35  |
|         |     |           | 632 585 | 536 488 | 440 392 | 344 297 | 251 206 | 162 118 | 76 34  |
|         |     |           | 631 584 | 535 487 | 439 391 | 343 296 | 250 205 | 161 117 | 75 33  |
|         |     | 673       | 630 583 | 534 486 | 438 390 | 342 295 | 249 204 | 160 116 | 74 32  |
|         |     | 672       | 629 582 | 533 485 | 437 389 | 341 294 | 248 203 | 159 115 | 73 31  |
|         | - 2 | 671       | 628 581 | 532 484 | 436 388 | 340 293 | 247 202 | 158 114 | 72 30  |
| 52.     |     | 670       | 627 580 | 531 483 | 435 387 | 339 292 | 246 201 | 157 113 | 71 29  |
|         |     | 669       | 626 579 | 530 482 | 434 386 | 338 291 | 245 200 | 156 112 | 70 28  |
|         |     | 668       | 625 578 | 529 481 | 433 385 | 337 290 | 244 199 | 155 111 | 69 27  |
|         |     | 667       | 624 577 | 528 480 | 432 384 | 336 289 | 243 198 | 154 110 | 68 26  |
|         |     | 666       | 623 576 | 527 479 | 431 383 | 335 288 | 242 197 | 153 109 | 67 25  |
|         |     | 665       | 622 575 | 526 478 | 430 382 | 334 287 | 241 196 | 152 108 | 66 24  |
|         |     | 695 664   | 621 574 | 525 477 | 429 381 | 333 286 | 240 195 | 151 107 | 65 23  |
|         |     | 694 663   | 620 573 | 524 476 | 428 380 | 332 285 | 239 194 | 150 106 | 64 22  |
|         |     | 693 662   | 619 572 | 523 475 | 427 379 | 331 284 | 238 193 | 149 105 | 63 21  |
|         |     | 692 661   | 618 571 | 522 474 | 426 378 | 330 283 | 237 192 | 148 104 | 62 20  |
|         |     | 691 660   | 617 570 | 521 473 | 425 377 | 329 282 | 236 191 | 147 103 | 61 19  |
|         |     | 690 659   | 616 569 | 520 472 | 424 376 | 328 281 | 235 190 | 146 102 | 60 18  |
|         |     | 689 658   | 615 568 | 519 471 | 423 375 | 327 280 | 234 189 | 145 101 | 59. 17 |
|         |     | · · · · · |         |         |         |         |         | ······  |        |
|         |     | 688 657   | 614 567 | 518 470 | 422 374 | 326 279 | 233 188 | 144 100 | 58 16  |
|         | 20  | 687 656   | 613 566 | 517 469 | 421 373 | 325 278 | 232 187 | 143 99  | 57 15  |
|         | 4   | 686 655   | 612 565 | 516 468 | 420 372 | 324 277 | 231 186 | 142 98  | 56 14  |
|         |     | 685 654   | 611 564 | 515 467 | 419 371 | 323 276 | 230 185 | 141 97  | 55 13  |
|         |     | 684 653   | 610 563 | 514 466 | 418 370 | 322 275 | 229 184 | 140 96  | 54 12  |
|         | 702 | 683 652   | 609 562 | 513 465 | 417 369 | 321 274 | 228 183 | 139 95  | 53 11  |
| 55      | 701 | 682 651   | 608 561 | 512 464 | 416 368 | 320 273 | 227 182 | 138 94  | 52 10  |
|         | 700 | 681 650   | 607 560 | 511 463 | 415 367 | 319 272 | 226 181 | 137 93  | 51 9   |
|         | 699 | 680 649   | 606 559 | 510 462 | 414 366 | 318 271 | 225 180 | 136 92  | 50 8   |
|         | 698 | 679 648   | 605 558 | 509 461 | 413 365 | 317 270 | 224 179 | 135 91  | 49 7   |
|         | 697 | 678 647   | 604 557 | 508 460 | 412 364 | 316 269 | 223 178 | 134 90  | 48 6   |
|         | 696 | 677 646   | 603 556 | 507 459 | 411 363 | 315 268 | 222 177 | 133 89  | 47 5   |
|         |     | 676 645   | 602 555 | 506 458 | 410 362 | 314 267 | 221 176 | 132 88  | 46 4   |
|         |     | 675 644   | 601 554 | 505 457 | 409 361 | 313 266 | 220 175 | 131 87  | 45 3   |
|         |     | 674 643   | 600 553 | 504 456 | 408 360 | 312 265 | 219 174 | 130 86  | 44 2   |
| •       |     |           | 599 552 |         |         |         |         |         | 43 1   |
|         |     |           |         |         |         |         |         |         |        |