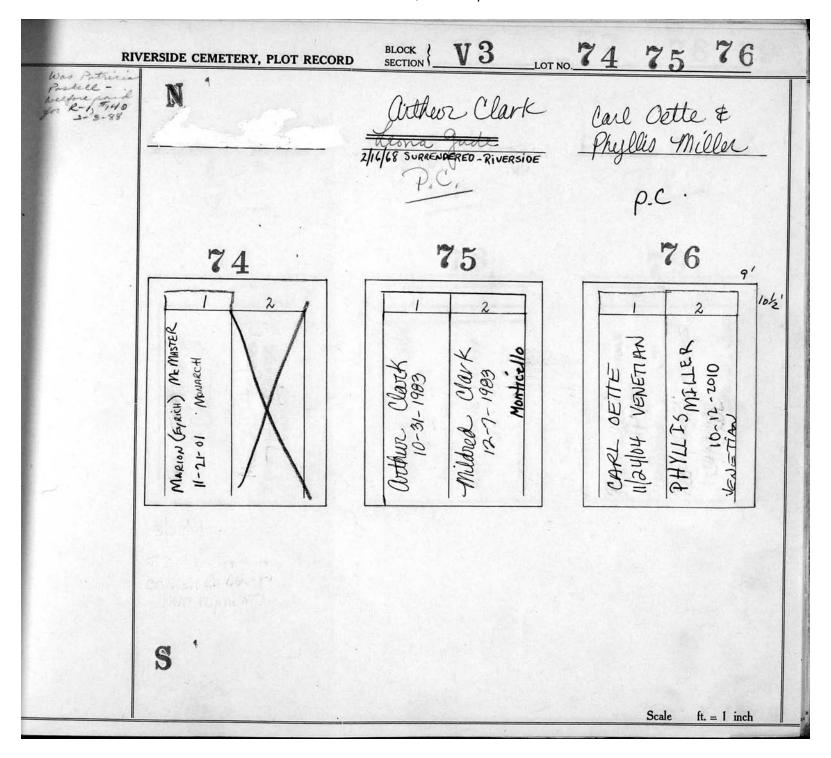

Section V-3, Plot Maps

27 28 29 **V**3 BLOCK SECTION **RIVERSIDE CEMETERY, PLOT RECORD** LOT NO. S Ethel neafe Stella a. Spean an Fencur p.C C ρ. 29 28 27 2 2 2 wilbert RAYMOND E. NEEFE HARRY O. SPEARY 11-28-1975 89 eefe 2821 28. 10-23-1974 JOHN FENCUR 9-30-1970 GENESEE VAUL FENCUR MONROE VAULT Y SUG 8 STELLA MONROE Tenc Ethel Rev. = N Scale ft. = 1 inch