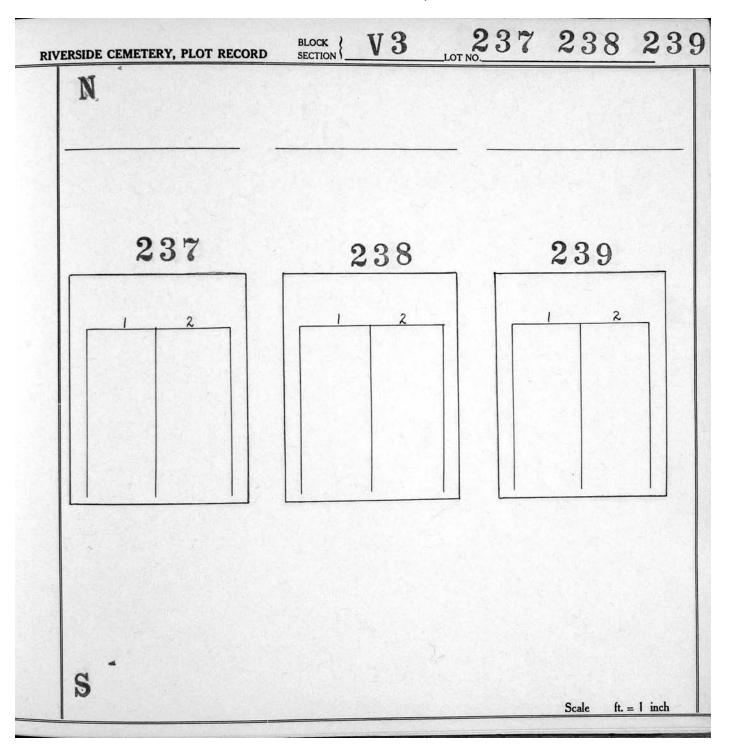

## Section V-3, Plot Maps

|         |     |           |         | 551 503 | 455 407 | 359     |         |         |        |
|---------|-----|-----------|---------|---------|---------|---------|---------|---------|--------|
|         |     | Q.        |         | 550 502 | 454 406 | 358 311 | *       |         |        |
|         | ٨   | *         | 598     | 549 501 | 453 405 | 357 310 | 264 210 |         |        |
|         | V   |           | 597     | 548 500 | 452 404 | 356 309 | 263 218 |         |        |
| North < |     | South     | 596     | 547 499 | 451 403 | 355 308 | 262 217 | 173 129 | 14<br> |
|         | T   |           | 642 595 | 546 498 | 450 402 | 354 307 | 261 216 | 172 128 |        |
|         |     |           | 641 594 | 545 497 | 449 401 | 353 306 | 260 215 | 171 127 | 85     |
|         |     |           | 640 593 | 544 496 | 448 400 | 352 305 | 259 214 | 170 126 | 84 42  |
|         |     |           | 639 592 | 543 495 | 447 399 | 351 304 | 258 213 | 169 125 | 83 41  |
|         |     |           | 638 591 | 542 494 | 446 398 | 350 303 | 257 212 | 168 124 | 82 40  |
|         |     |           | 637 590 | 541 493 | 445 397 | 349 302 | 256 211 | 167 123 | 81 39  |
|         |     |           | 636 589 | 540 492 | 444 396 | 348 301 | 255 210 | 166 122 | 80 38  |
|         |     |           | 635 588 | 539 491 | 443 395 | 347 300 | 254 209 | 165 121 | 79 37  |
|         |     |           | 634 587 | 538 490 | 442 394 | 346 299 | 253 208 | 164 120 | 78 36  |
|         |     | <i>с</i>  | 633 586 | 537 489 | 441 393 | 345 298 | 252 207 | 163 119 | 77 35  |
|         |     |           | 632 585 | 536 488 | 440 392 | 344 297 | 251 206 | 162 118 | 76 34  |
|         |     |           | 631 584 | 535 487 | 439 391 | 343 296 | 250 205 | 161 117 | 75 33  |
|         |     | 673       | 630 583 | 534 486 | 438 390 | 342 295 | 249 204 | 160 116 | 74 32  |
|         |     | 672       | 629 582 | 533 485 | 437 389 | 341 294 | 248 203 | 159 115 | 73 31  |
|         | - 2 | 671       | 628 581 | 532 484 | 436 388 | 340 293 | 247 202 | 158 114 | 72 30  |
| 52.     |     | 670       | 627 580 | 531 483 | 435 387 | 339 292 | 246 201 | 157 113 | 71 29  |
|         |     | 669       | 626 579 | 530 482 | 434 386 | 338 291 | 245 200 | 156 112 | 70 28  |
|         |     | 668       | 625 578 | 529 481 | 433 385 | 337 290 | 244 199 | 155 111 | 69 27  |
|         |     | 667       | 624 577 | 528 480 | 432 384 | 336 289 | 243 198 | 154 110 | 68 26  |
|         |     | 666       | 623 576 | 527 479 | 431 383 | 335 288 | 242 197 | 153 109 | 67 25  |
|         |     | 665       | 622 575 | 526 478 | 430 382 | 334 287 | 241 196 | 152 108 | 66 24  |
|         |     | 695 664   | 621 574 | 525 477 | 429 381 | 333 286 | 240 195 | 151 107 | 65 23  |
|         |     | 694 663   | 620 573 | 524 476 | 428 380 | 332 285 | 239 194 | 150 106 | 64 22  |
|         |     | 693 662   | 619 572 | 523 475 | 427 379 | 331 284 | 238 193 | 149 105 | 63 21  |
|         |     | 692 661   | 618 571 | 522 474 | 426 378 | 330 283 | 237 192 | 148 104 | 62 20  |
|         |     | 691 660   | 617 570 | 521 473 | 425 377 | 329 282 | 236 191 | 147 103 | 61 19  |
|         |     | 690 659   | 616 569 | 520 472 | 424 376 | 328 281 | 235 190 | 146 102 | 60 18  |
|         |     | 689 658   | 615 568 | 519 471 | 423 375 | 327 280 | 234 189 | 145 101 | 59. 17 |
|         |     | · · · · · |         |         |         |         |         | ······  |        |
|         |     | 688 657   | 614 567 | 518 470 | 422 374 | 326 279 | 233 188 | 144 100 | 58 16  |
|         | 20  | 687 656   | 613 566 | 517 469 | 421 373 | 325 278 | 232 187 | 143 99  | 57 15  |
|         | 4   | 686 655   | 612 565 | 516 468 | 420 372 | 324 277 | 231 186 | 142 98  | 56 14  |
|         |     | 685 654   | 611 564 | 515 467 | 419 371 | 323 276 | 230 185 | 141 97  | 55 13  |
|         |     | 684 653   | 610 563 | 514 466 | 418 370 | 322 275 | 229 184 | 140 96  | 54 12  |
|         | 702 | 683 652   | 609 562 | 513 465 | 417 369 | 321 274 | 228 183 | 139 95  | 53 11  |
| 55      | 701 | 682 651   | 608 561 | 512 464 | 416 368 | 320 273 | 227 182 | 138 94  | 52 10  |
|         | 700 | 681 650   | 607 560 | 511 463 | 415 367 | 319 272 | 226 181 | 137 93  | 51 9   |
|         | 699 | 680 649   | 606 559 | 510 462 | 414 366 | 318 271 | 225 180 | 136 92  | 50 8   |
|         | 698 | 679 648   | 605 558 | 509 461 | 413 365 | 317 270 | 224 179 | 135 91  | 49 7   |
|         | 697 | 678 647   | 604 557 | 508 460 | 412 364 | 316 269 | 223 178 | 134 90  | 48 6   |
|         | 696 | 677 646   | 603 556 | 507 459 | 411 363 | 315 268 | 222 177 | 133 89  | 47 5   |
|         |     | 676 645   | 602 555 | 506 458 | 410 362 | 314 267 | 221 176 | 132 88  | 46 4   |
|         |     | 675 644   | 601 554 | 505 457 | 409 361 | 313 266 | 220 175 | 131 87  | 45 3   |
|         |     | 674 643   | 600 553 | 504 456 | 408 360 | 312 265 | 219 174 | 130 86  | 44 2   |
| •       |     |           | 599 552 |         |         |         |         |         | 43 1   |
|         |     |           |         |         |         |         |         |         |        |