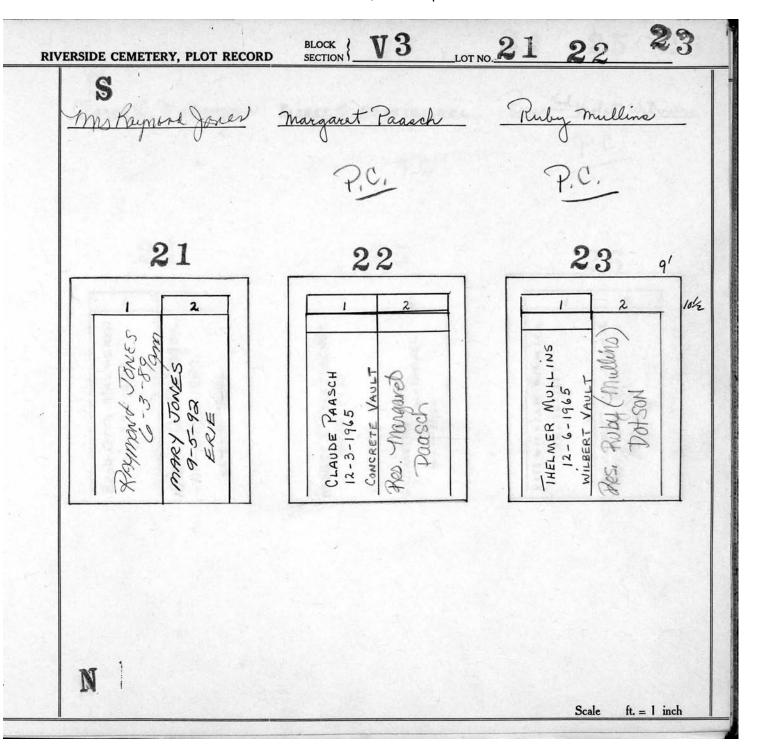

## Section V-3, Plot Maps

|         |     |           |         | 551 503 | 455 407 | 359     |         |         |        |
|---------|-----|-----------|---------|---------|---------|---------|---------|---------|--------|
|         |     | Q.        |         | 550 502 | 454 406 | 358 311 | *       |         |        |
|         | ٨   | *         | 598     | 549 501 | 453 405 | 357 310 | 264 210 |         |        |
|         | V   |           | 597     | 548 500 | 452 404 | 356 309 | 263 218 |         |        |
| North < |     | South     | 596     | 547 499 | 451 403 | 355 308 | 262 217 | 173 129 | 14<br> |
|         | T   |           | 642 595 | 546 498 | 450 402 | 354 307 | 261 216 | 172 128 |        |
|         |     |           | 641 594 | 545 497 | 449 401 | 353 306 | 260 215 | 171 127 | 85     |
|         |     |           | 640 593 | 544 496 | 448 400 | 352 305 | 259 214 | 170 126 | 84 42  |
|         |     |           | 639 592 | 543 495 | 447 399 | 351 304 | 258 213 | 169 125 | 83 41  |
|         |     |           | 638 591 | 542 494 | 446 398 | 350 303 | 257 212 | 168 124 | 82 40  |
|         |     |           | 637 590 | 541 493 | 445 397 | 349 302 | 256 211 | 167 123 | 81 39  |
|         |     |           | 636 589 | 540 492 | 444 396 | 348 301 | 255 210 | 166 122 | 80 38  |
|         |     |           | 635 588 | 539 491 | 443 395 | 347 300 | 254 209 | 165 121 | 79 37  |
|         |     |           | 634 587 | 538 490 | 442 394 | 346 299 | 253 208 | 164 120 | 78 36  |
|         |     | <i>с</i>  | 633 586 | 537 489 | 441 393 | 345 298 | 252 207 | 163 119 | 77 35  |
|         |     |           | 632 585 | 536 488 | 440 392 | 344 297 | 251 206 | 162 118 | 76 34  |
|         |     |           | 631 584 | 535 487 | 439 391 | 343 296 | 250 205 | 161 117 | 75 33  |
|         |     | 673       | 630 583 | 534 486 | 438 390 | 342 295 | 249 204 | 160 116 | 74 32  |
|         |     | 672       | 629 582 | 533 485 | 437 389 | 341 294 | 248 203 | 159 115 | 73 31  |
|         | - 2 | 671       | 628 581 | 532 484 | 436 388 | 340 293 | 247 202 | 158 114 | 72 30  |
| 52.     |     | 670       | 627 580 | 531 483 | 435 387 | 339 292 | 246 201 | 157 113 | 71 29  |
|         |     | 669       | 626 579 | 530 482 | 434 386 | 338 291 | 245 200 | 156 112 | 70 28  |
|         |     | 668       | 625 578 | 529 481 | 433 385 | 337 290 | 244 199 | 155 111 | 69 27  |
|         |     | 667       | 624 577 | 528 480 | 432 384 | 336 289 | 243 198 | 154 110 | 68 26  |
|         |     | 666       | 623 576 | 527 479 | 431 383 | 335 288 | 242 197 | 153 109 | 67 25  |
|         |     | 665       | 622 575 | 526 478 | 430 382 | 334 287 | 241 196 | 152 108 | 66 24  |
|         |     | 695 664   | 621 574 | 525 477 | 429 381 | 333 286 | 240 195 | 151 107 | 65 23  |
|         |     | 694 663   | 620 573 | 524 476 | 428 380 | 332 285 | 239 194 | 150 106 | 64 22  |
|         |     | 693 662   | 619 572 | 523 475 | 427 379 | 331 284 | 238 193 | 149 105 | 63 21  |
|         |     | 692 661   | 618 571 | 522 474 | 426 378 | 330 283 | 237 192 | 148 104 | 62 20  |
|         |     | 691 660   | 617 570 | 521 473 | 425 377 | 329 282 | 236 191 | 147 103 | 61 19  |
|         |     | 690 659   | 616 569 | 520 472 | 424 376 | 328 281 | 235 190 | 146 102 | 60 18  |
|         |     | 689 658   | 615 568 | 519 471 | 423 375 | 327 280 | 234 189 | 145 101 | 59. 17 |
|         |     | · · · · · |         |         |         |         |         | ······  |        |
|         |     | 688 657   | 614 567 | 518 470 | 422 374 | 326 279 | 233 188 | 144 100 | 58 16  |
|         | 20  | 687 656   | 613 566 | 517 469 | 421 373 | 325 278 | 232 187 | 143 99  | 57 15  |
|         | 4   | 686 655   | 612 565 | 516 468 | 420 372 | 324 277 | 231 186 | 142 98  | 56 14  |
|         |     | 685 654   | 611 564 | 515 467 | 419 371 | 323 276 | 230 185 | 141 97  | 55 13  |
|         |     | 684 653   | 610 563 | 514 466 | 418 370 | 322 275 | 229 184 | 140 96  | 54 12  |
|         | 702 | 683 652   | 609 562 | 513 465 | 417 369 | 321 274 | 228 183 | 139 95  | 53 11  |
| 55      | 701 | 682 651   | 608 561 | 512 464 | 416 368 | 320 273 | 227 182 | 138 94  | 52 10  |
|         | 700 | 681 650   | 607 560 | 511 463 | 415 367 | 319 272 | 226 181 | 137 93  | 51 9   |
|         | 699 | 680 649   | 606 559 | 510 462 | 414 366 | 318 271 | 225 180 | 136 92  | 50 8   |
|         | 698 | 679 648   | 605 558 | 509 461 | 413 365 | 317 270 | 224 179 | 135 91  | 49 7   |
|         | 697 | 678 647   | 604 557 | 508 460 | 412 364 | 316 269 | 223 178 | 134 90  | 48 6   |
|         | 696 | 677 646   | 603 556 | 507 459 | 411 363 | 315 268 | 222 177 | 133 89  | 47 5   |
|         |     | 676 645   | 602 555 | 506 458 | 410 362 | 314 267 | 221 176 | 132 88  | 46 4   |
|         |     | 675 644   | 601 554 | 505 457 | 409 361 | 313 266 | 220 175 | 131 87  | 45 3   |
|         |     | 674 643   | 600 553 | 504 456 | 408 360 | 312 265 | 219 174 | 130 86  | 44 2   |
| •       |     |           | 599 552 |         |         |         |         |         | 43 1   |
|         |     |           |         |         |         |         |         |         |        |