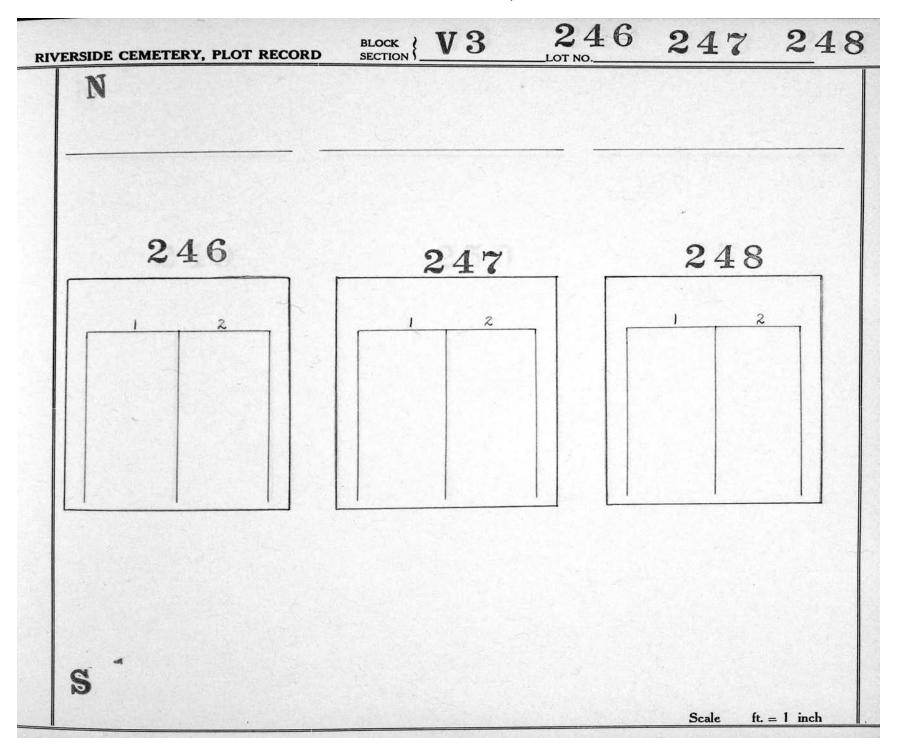

## Section V-3, Plot Maps

|         |     |           |         | 551 503 | 455 407 | 359     |         |         |        |
|---------|-----|-----------|---------|---------|---------|---------|---------|---------|--------|
|         |     | Q.        |         | 550 502 | 454 406 | 358 311 | *       |         |        |
|         | ٨   | *         | 598     | 549 501 | 453 405 | 357 310 | 264 210 |         |        |
|         | V   |           | 597     | 548 500 | 452 404 | 356 309 | 263 218 |         |        |
| North < |     | South     | 596     | 547 499 | 451 403 | 355 308 | 262 217 | 173 129 | 14<br> |
|         | T   |           | 642 595 | 546 498 | 450 402 | 354 307 | 261 216 | 172 128 |        |
|         |     |           | 641 594 | 545 497 | 449 401 | 353 306 | 260 215 | 171 127 | 85     |
|         |     |           | 640 593 | 544 496 | 448 400 | 352 305 | 259 214 | 170 126 | 84 42  |
|         |     |           | 639 592 | 543 495 | 447 399 | 351 304 | 258 213 | 169 125 | 83 41  |
|         |     |           | 638 591 | 542 494 | 446 398 | 350 303 | 257 212 | 168 124 | 82 40  |
|         |     |           | 637 590 | 541 493 | 445 397 | 349 302 | 256 211 | 167 123 | 81 39  |
|         |     |           | 636 589 | 540 492 | 444 396 | 348 301 | 255 210 | 166 122 | 80 38  |
|         |     |           | 635 588 | 539 491 | 443 395 | 347 300 | 254 209 | 165 121 | 79 37  |
|         |     |           | 634 587 | 538 490 | 442 394 | 346 299 | 253 208 | 164 120 | 78 36  |
|         |     | <i>с</i>  | 633 586 | 537 489 | 441 393 | 345 298 | 252 207 | 163 119 | 77 35  |
|         |     |           | 632 585 | 536 488 | 440 392 | 344 297 | 251 206 | 162 118 | 76 34  |
|         |     |           | 631 584 | 535 487 | 439 391 | 343 296 | 250 205 | 161 117 | 75 33  |
|         |     | 673       | 630 583 | 534 486 | 438 390 | 342 295 | 249 204 | 160 116 | 74 32  |
|         |     | 672       | 629 582 | 533 485 | 437 389 | 341 294 | 248 203 | 159 115 | 73 31  |
|         | - 2 | 671       | 628 581 | 532 484 | 436 388 | 340 293 | 247 202 | 158 114 | 72 30  |
| 52.     |     | 670       | 627 580 | 531 483 | 435 387 | 339 292 | 246 201 | 157 113 | 71 29  |
|         |     | 669       | 626 579 | 530 482 | 434 386 | 338 291 | 245 200 | 156 112 | 70 28  |
|         |     | 668       | 625 578 | 529 481 | 433 385 | 337 290 | 244 199 | 155 111 | 69 27  |
|         |     | 667       | 624 577 | 528 480 | 432 384 | 336 289 | 243 198 | 154 110 | 68 26  |
|         |     | 666       | 623 576 | 527 479 | 431 383 | 335 288 | 242 197 | 153 109 | 67 25  |
|         |     | 665       | 622 575 | 526 478 | 430 382 | 334 287 | 241 196 | 152 108 | 66 24  |
|         |     | 695 664   | 621 574 | 525 477 | 429 381 | 333 286 | 240 195 | 151 107 | 65 23  |
|         |     | 694 663   | 620 573 | 524 476 | 428 380 | 332 285 | 239 194 | 150 106 | 64 22  |
|         |     | 693 662   | 619 572 | 523 475 | 427 379 | 331 284 | 238 193 | 149 105 | 63 21  |
|         |     | 692 661   | 618 571 | 522 474 | 426 378 | 330 283 | 237 192 | 148 104 | 62 20  |
|         |     | 691 660   | 617 570 | 521 473 | 425 377 | 329 282 | 236 191 | 147 103 | 61 19  |
|         |     | 690 659   | 616 569 | 520 472 | 424 376 | 328 281 | 235 190 | 146 102 | 60 18  |
|         |     | 689 658   | 615 568 | 519 471 | 423 375 | 327 280 | 234 189 | 145 101 | 59. 17 |
|         |     | · · · · · |         |         |         |         |         | ······  |        |
|         |     | 688 657   | 614 567 | 518 470 | 422 374 | 326 279 | 233 188 | 144 100 | 58 16  |
|         | 20  | 687 656   | 613 566 | 517 469 | 421 373 | 325 278 | 232 187 | 143 99  | 57 15  |
|         | 4   | 686 655   | 612 565 | 516 468 | 420 372 | 324 277 | 231 186 | 142 98  | 56 14  |
|         |     | 685 654   | 611 564 | 515 467 | 419 371 | 323 276 | 230 185 | 141 97  | 55 13  |
|         |     | 684 653   | 610 563 | 514 466 | 418 370 | 322 275 | 229 184 | 140 96  | 54 12  |
|         | 702 | 683 652   | 609 562 | 513 465 | 417 369 | 321 274 | 228 183 | 139 95  | 53 11  |
| 55      | 701 | 682 651   | 608 561 | 512 464 | 416 368 | 320 273 | 227 182 | 138 94  | 52 10  |
|         | 700 | 681 650   | 607 560 | 511 463 | 415 367 | 319 272 | 226 181 | 137 93  | 51 9   |
|         | 699 | 680 649   | 606 559 | 510 462 | 414 366 | 318 271 | 225 180 | 136 92  | 50 8   |
|         | 698 | 679 648   | 605 558 | 509 461 | 413 365 | 317 270 | 224 179 | 135 91  | 49 7   |
|         | 697 | 678 647   | 604 557 | 508 460 | 412 364 | 316 269 | 223 178 | 134 90  | 48 6   |
|         | 696 | 677 646   | 603 556 | 507 459 | 411 363 | 315 268 | 222 177 | 133 89  | 47 5   |
|         |     | 676 645   | 602 555 | 506 458 | 410 362 | 314 267 | 221 176 | 132 88  | 46 4   |
|         |     | 675 644   | 601 554 | 505 457 | 409 361 | 313 266 | 220 175 | 131 87  | 45 3   |
|         |     | 674 643   | 600 553 | 504 456 | 408 360 | 312 265 | 219 174 | 130 86  | 44 2   |
| •       |     |           | 599 552 |         |         |         |         |         | 43 1   |
|         |     |           |         |         |         |         |         |         |        |