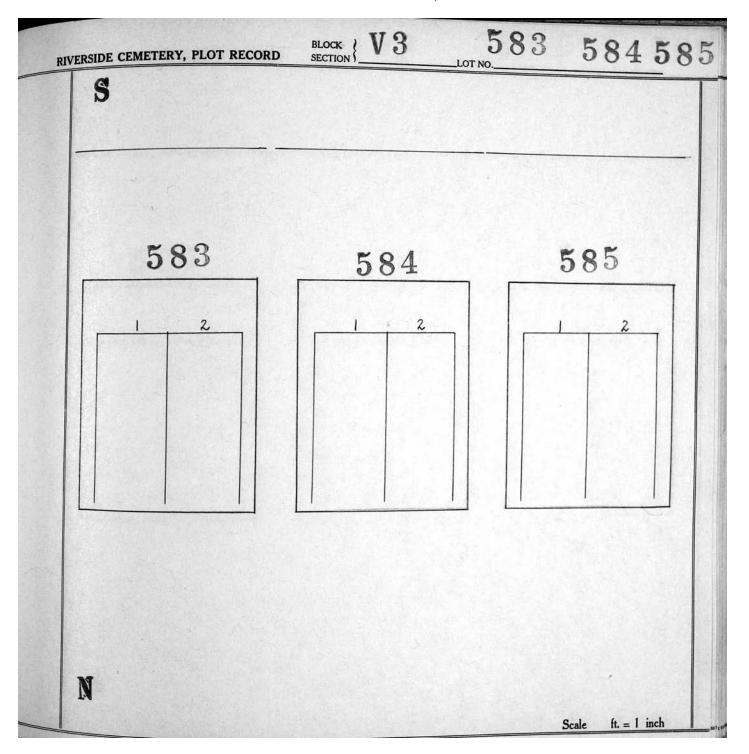

## Section V-3, Plot Maps

|         |     |           |         | 551 503 | 455 407 | 359     |         |         |        |
|---------|-----|-----------|---------|---------|---------|---------|---------|---------|--------|
|         |     | Q.        |         | 550 502 | 454 406 | 358 311 | *       |         |        |
|         | ٨   | *         | 598     | 549 501 | 453 405 | 357 310 | 264 210 |         |        |
|         | V   |           | 597     | 548 500 | 452 404 | 356 309 | 263 218 |         |        |
| North < |     | South     | 596     | 547 499 | 451 403 | 355 308 | 262 217 | 173 129 | 14<br> |
|         | T   |           | 642 595 | 546 498 | 450 402 | 354 307 | 261 216 | 172 128 |        |
|         |     |           | 641 594 | 545 497 | 449 401 | 353 306 | 260 215 | 171 127 | 85     |
|         |     |           | 640 593 | 544 496 | 448 400 | 352 305 | 259 214 | 170 126 | 84 42  |
|         |     |           | 639 592 | 543 495 | 447 399 | 351 304 | 258 213 | 169 125 | 83 41  |
|         |     |           | 638 591 | 542 494 | 446 398 | 350 303 | 257 212 | 168 124 | 82 40  |
|         |     |           | 637 590 | 541 493 | 445 397 | 349 302 | 256 211 | 167 123 | 81 39  |
|         |     |           | 636 589 | 540 492 | 444 396 | 348 301 | 255 210 | 166 122 | 80 38  |
|         |     |           | 635 588 | 539 491 | 443 395 | 347 300 | 254 209 | 165 121 | 79 37  |
|         |     |           | 634 587 | 538 490 | 442 394 | 346 299 | 253 208 | 164 120 | 78 36  |
|         |     | <i>с</i>  | 633 586 | 537 489 | 441 393 | 345 298 | 252 207 | 163 119 | 77 35  |
|         |     |           | 632 585 | 536 488 | 440 392 | 344 297 | 251 206 | 162 118 | 76 34  |
|         |     |           | 631 584 | 535 487 | 439 391 | 343 296 | 250 205 | 161 117 | 75 33  |
|         |     | 673       | 630 583 | 534 486 | 438 390 | 342 295 | 249 204 | 160 116 | 74 32  |
|         |     | 672       | 629 582 | 533 485 | 437 389 | 341 294 | 248 203 | 159 115 | 73 31  |
|         | - 2 | 671       | 628 581 | 532 484 | 436 388 | 340 293 | 247 202 | 158 114 | 72 30  |
| 52.     |     | 670       | 627 580 | 531 483 | 435 387 | 339 292 | 246 201 | 157 113 | 71 29  |
|         |     | 669       | 626 579 | 530 482 | 434 386 | 338 291 | 245 200 | 156 112 | 70 28  |
|         |     | 668       | 625 578 | 529 481 | 433 385 | 337 290 | 244 199 | 155 111 | 69 27  |
|         |     | 667       | 624 577 | 528 480 | 432 384 | 336 289 | 243 198 | 154 110 | 68 26  |
|         |     | 666       | 623 576 | 527 479 | 431 383 | 335 288 | 242 197 | 153 109 | 67 25  |
|         |     | 665       | 622 575 | 526 478 | 430 382 | 334 287 | 241 196 | 152 108 | 66 24  |
|         |     | 695 664   | 621 574 | 525 477 | 429 381 | 333 286 | 240 195 | 151 107 | 65 23  |
|         |     | 694 663   | 620 573 | 524 476 | 428 380 | 332 285 | 239 194 | 150 106 | 64 22  |
|         |     | 693 662   | 619 572 | 523 475 | 427 379 | 331 284 | 238 193 | 149 105 | 63 21  |
|         |     | 692 661   | 618 571 | 522 474 | 426 378 | 330 283 | 237 192 | 148 104 | 62 20  |
|         |     | 691 660   | 617 570 | 521 473 | 425 377 | 329 282 | 236 191 | 147 103 | 61 19  |
|         |     | 690 659   | 616 569 | 520 472 | 424 376 | 328 281 | 235 190 | 146 102 | 60 18  |
|         |     | 689 658   | 615 568 | 519 471 | 423 375 | 327 280 | 234 189 | 145 101 | 59. 17 |
|         |     | · · · · · |         |         |         |         |         | ······  |        |
|         |     | 688 657   | 614 567 | 518 470 | 422 374 | 326 279 | 233 188 | 144 100 | 58 16  |
|         | 20  | 687 656   | 613 566 | 517 469 | 421 373 | 325 278 | 232 187 | 143 99  | 57 15  |
|         | 4   | 686 655   | 612 565 | 516 468 | 420 372 | 324 277 | 231 186 | 142 98  | 56 14  |
|         |     | 685 654   | 611 564 | 515 467 | 419 371 | 323 276 | 230 185 | 141 97  | 55 13  |
|         |     | 684 653   | 610 563 | 514 466 | 418 370 | 322 275 | 229 184 | 140 96  | 54 12  |
|         | 702 | 683 652   | 609 562 | 513 465 | 417 369 | 321 274 | 228 183 | 139 95  | 53 11  |
| 55      | 701 | 682 651   | 608 561 | 512 464 | 416 368 | 320 273 | 227 182 | 138 94  | 52 10  |
|         | 700 | 681 650   | 607 560 | 511 463 | 415 367 | 319 272 | 226 181 | 137 93  | 51 9   |
|         | 699 | 680 649   | 606 559 | 510 462 | 414 366 | 318 271 | 225 180 | 136 92  | 50 8   |
|         | 698 | 679 648   | 605 558 | 509 461 | 413 365 | 317 270 | 224 179 | 135 91  | 49 7   |
|         | 697 | 678 647   | 604 557 | 508 460 | 412 364 | 316 269 | 223 178 | 134 90  | 48 6   |
|         | 696 | 677 646   | 603 556 | 507 459 | 411 363 | 315 268 | 222 177 | 133 89  | 47 5   |
|         |     | 676 645   | 602 555 | 506 458 | 410 362 | 314 267 | 221 176 | 132 88  | 46 4   |
|         |     | 675 644   | 601 554 | 505 457 | 409 361 | 313 266 | 220 175 | 131 87  | 45 3   |
|         |     | 674 643   | 600 553 | 504 456 | 408 360 | 312 265 | 219 174 | 130 86  | 44 2   |
| •       |     |           | 599 552 |         |         |         |         |         | 43 1   |
|         |     |           |         |         |         |         |         |         |        |