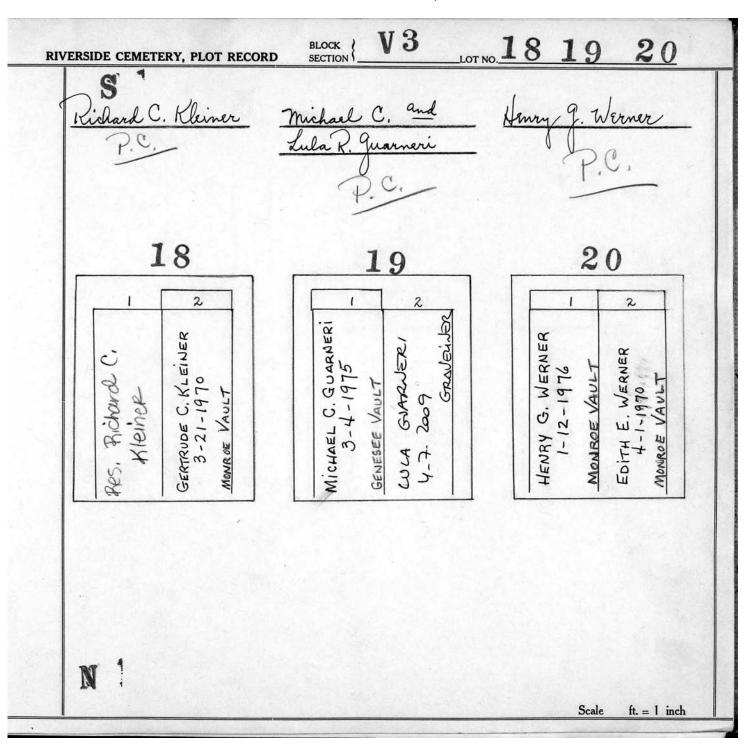

## Section V-3, Plot Maps

|         |     |           |         | 551 503 | 455 407 | 359     |         |         |        |
|---------|-----|-----------|---------|---------|---------|---------|---------|---------|--------|
|         |     | Q.        |         | 550 502 | 454 406 | 358 311 | *       |         |        |
|         | ٨   | *         | 598     | 549 501 | 453 405 | 357 310 | 264 210 |         |        |
|         | V   |           | 597     | 548 500 | 452 404 | 356 309 | 263 218 |         |        |
| North < |     | South     | 596     | 547 499 | 451 403 | 355 308 | 262 217 | 173 129 | 14<br> |
|         | T   |           | 642 595 | 546 498 | 450 402 | 354 307 | 261 216 | 172 128 |        |
|         |     |           | 641 594 | 545 497 | 449 401 | 353 306 | 260 215 | 171 127 | 85     |
|         |     |           | 640 593 | 544 496 | 448 400 | 352 305 | 259 214 | 170 126 | 84 42  |
|         |     |           | 639 592 | 543 495 | 447 399 | 351 304 | 258 213 | 169 125 | 83 41  |
|         |     |           | 638 591 | 542 494 | 446 398 | 350 303 | 257 212 | 168 124 | 82 40  |
|         |     |           | 637 590 | 541 493 | 445 397 | 349 302 | 256 211 | 167 123 | 81 39  |
|         |     |           | 636 589 | 540 492 | 444 396 | 348 301 | 255 210 | 166 122 | 80 38  |
|         |     |           | 635 588 | 539 491 | 443 395 | 347 300 | 254 209 | 165 121 | 79 37  |
|         |     |           | 634 587 | 538 490 | 442 394 | 346 299 | 253 208 | 164 120 | 78 36  |
|         |     | <i>с</i>  | 633 586 | 537 489 | 441 393 | 345 298 | 252 207 | 163 119 | 77 35  |
|         |     |           | 632 585 | 536 488 | 440 392 | 344 297 | 251 206 | 162 118 | 76 34  |
|         |     |           | 631 584 | 535 487 | 439 391 | 343 296 | 250 205 | 161 117 | 75 33  |
|         |     | 673       | 630 583 | 534 486 | 438 390 | 342 295 | 249 204 | 160 116 | 74 32  |
|         |     | 672       | 629 582 | 533 485 | 437 389 | 341 294 | 248 203 | 159 115 | 73 31  |
|         | - 2 | 671       | 628 581 | 532 484 | 436 388 | 340 293 | 247 202 | 158 114 | 72 30  |
| 52.     |     | 670       | 627 580 | 531 483 | 435 387 | 339 292 | 246 201 | 157 113 | 71 29  |
|         |     | 669       | 626 579 | 530 482 | 434 386 | 338 291 | 245 200 | 156 112 | 70 28  |
|         |     | 668       | 625 578 | 529 481 | 433 385 | 337 290 | 244 199 | 155 111 | 69 27  |
|         |     | 667       | 624 577 | 528 480 | 432 384 | 336 289 | 243 198 | 154 110 | 68 26  |
|         |     | 666       | 623 576 | 527 479 | 431 383 | 335 288 | 242 197 | 153 109 | 67 25  |
|         |     | 665       | 622 575 | 526 478 | 430 382 | 334 287 | 241 196 | 152 108 | 66 24  |
|         |     | 695 664   | 621 574 | 525 477 | 429 381 | 333 286 | 240 195 | 151 107 | 65 23  |
|         |     | 694 663   | 620 573 | 524 476 | 428 380 | 332 285 | 239 194 | 150 106 | 64 22  |
|         |     | 693 662   | 619 572 | 523 475 | 427 379 | 331 284 | 238 193 | 149 105 | 63 21  |
|         |     | 692 661   | 618 571 | 522 474 | 426 378 | 330 283 | 237 192 | 148 104 | 62 20  |
|         |     | 691 660   | 617 570 | 521 473 | 425 377 | 329 282 | 236 191 | 147 103 | 61 19  |
|         |     | 690 659   | 616 569 | 520 472 | 424 376 | 328 281 | 235 190 | 146 102 | 60 18  |
|         |     | 689 658   | 615 568 | 519 471 | 423 375 | 327 280 | 234 189 | 145 101 | 59. 17 |
|         |     | · · · · · |         |         |         |         |         | ······  |        |
|         |     | 688 657   | 614 567 | 518 470 | 422 374 | 326 279 | 233 188 | 144 100 | 58 16  |
|         | 20  | 687 656   | 613 566 | 517 469 | 421 373 | 325 278 | 232 187 | 143 99  | 57 15  |
|         | 4   | 686 655   | 612 565 | 516 468 | 420 372 | 324 277 | 231 186 | 142 98  | 56 14  |
|         |     | 685 654   | 611 564 | 515 467 | 419 371 | 323 276 | 230 185 | 141 97  | 55 13  |
|         |     | 684 653   | 610 563 | 514 466 | 418 370 | 322 275 | 229 184 | 140 96  | 54 12  |
|         | 702 | 683 652   | 609 562 | 513 465 | 417 369 | 321 274 | 228 183 | 139 95  | 53 11  |
| 55      | 701 | 682 651   | 608 561 | 512 464 | 416 368 | 320 273 | 227 182 | 138 94  | 52 10  |
|         | 700 | 681 650   | 607 560 | 511 463 | 415 367 | 319 272 | 226 181 | 137 93  | 51 9   |
|         | 699 | 680 649   | 606 559 | 510 462 | 414 366 | 318 271 | 225 180 | 136 92  | 50 8   |
|         | 698 | 679 648   | 605 558 | 509 461 | 413 365 | 317 270 | 224 179 | 135 91  | 49 7   |
|         | 697 | 678 647   | 604 557 | 508 460 | 412 364 | 316 269 | 223 178 | 134 90  | 48 6   |
|         | 696 | 677 646   | 603 556 | 507 459 | 411 363 | 315 268 | 222 177 | 133 89  | 47 5   |
|         |     | 676 645   | 602 555 | 506 458 | 410 362 | 314 267 | 221 176 | 132 88  | 46 4   |
|         |     | 675 644   | 601 554 | 505 457 | 409 361 | 313 266 | 220 175 | 131 87  | 45 3   |
|         |     | 674 643   | 600 553 | 504 456 | 408 360 | 312 265 | 219 174 | 130 86  | 44 2   |
| •       |     |           | 599 552 |         |         |         |         |         | 43 1   |
|         |     |           |         |         |         |         |         |         |        |