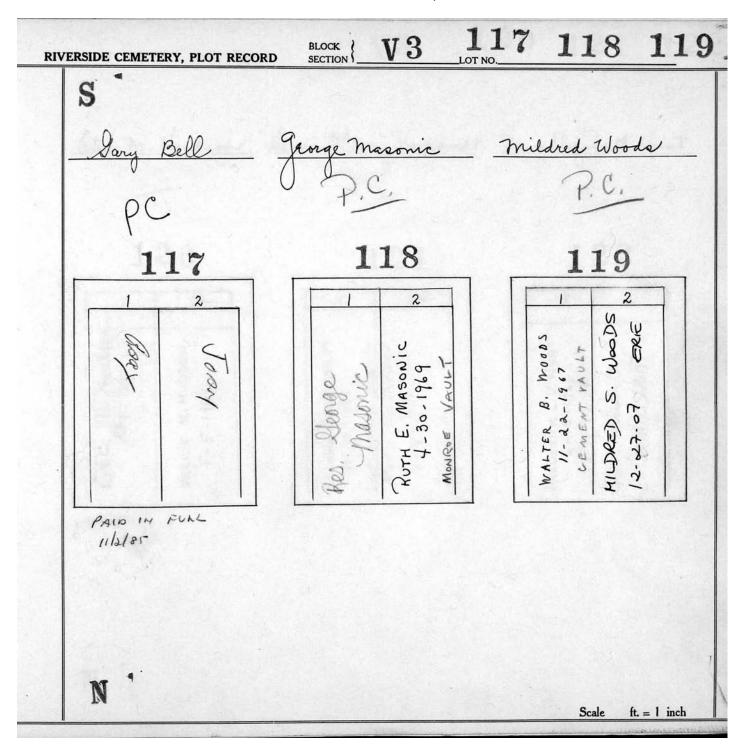

## Section V-3, Plot Maps

|         |     |           |         | 551 503 | 455 407 | 359     |         |         |        |
|---------|-----|-----------|---------|---------|---------|---------|---------|---------|--------|
|         |     | Q.        |         | 550 502 | 454 406 | 358 311 | *       |         |        |
|         | ٨   | *         | 598     | 549 501 | 453 405 | 357 310 | 264 210 |         |        |
|         | V   |           | 597     | 548 500 | 452 404 | 356 309 | 263 218 |         |        |
| North < |     | South     | 596     | 547 499 | 451 403 | 355 308 | 262 217 | 173 129 | 14<br> |
|         | T   |           | 642 595 | 546 498 | 450 402 | 354 307 | 261 216 | 172 128 |        |
|         |     |           | 641 594 | 545 497 | 449 401 | 353 306 | 260 215 | 171 127 | 85     |
|         |     |           | 640 593 | 544 496 | 448 400 | 352 305 | 259 214 | 170 126 | 84 42  |
|         |     |           | 639 592 | 543 495 | 447 399 | 351 304 | 258 213 | 169 125 | 83 41  |
|         |     |           | 638 591 | 542 494 | 446 398 | 350 303 | 257 212 | 168 124 | 82 40  |
|         |     |           | 637 590 | 541 493 | 445 397 | 349 302 | 256 211 | 167 123 | 81 39  |
|         |     |           | 636 589 | 540 492 | 444 396 | 348 301 | 255 210 | 166 122 | 80 38  |
|         |     |           | 635 588 | 539 491 | 443 395 | 347 300 | 254 209 | 165 121 | 79 37  |
|         |     |           | 634 587 | 538 490 | 442 394 | 346 299 | 253 208 | 164 120 | 78 36  |
|         |     | <i>с</i>  | 633 586 | 537 489 | 441 393 | 345 298 | 252 207 | 163 119 | 77 35  |
|         |     |           | 632 585 | 536 488 | 440 392 | 344 297 | 251 206 | 162 118 | 76 34  |
|         |     |           | 631 584 | 535 487 | 439 391 | 343 296 | 250 205 | 161 117 | 75 33  |
|         |     | 673       | 630 583 | 534 486 | 438 390 | 342 295 | 249 204 | 160 116 | 74 32  |
|         |     | 672       | 629 582 | 533 485 | 437 389 | 341 294 | 248 203 | 159 115 | 73 31  |
|         | - 2 | 671       | 628 581 | 532 484 | 436 388 | 340 293 | 247 202 | 158 114 | 72 30  |
| 52.     |     | 670       | 627 580 | 531 483 | 435 387 | 339 292 | 246 201 | 157 113 | 71 29  |
|         |     | 669       | 626 579 | 530 482 | 434 386 | 338 291 | 245 200 | 156 112 | 70 28  |
|         |     | 668       | 625 578 | 529 481 | 433 385 | 337 290 | 244 199 | 155 111 | 69 27  |
|         |     | 667       | 624 577 | 528 480 | 432 384 | 336 289 | 243 198 | 154 110 | 68 26  |
|         |     | 666       | 623 576 | 527 479 | 431 383 | 335 288 | 242 197 | 153 109 | 67 25  |
|         |     | 665       | 622 575 | 526 478 | 430 382 | 334 287 | 241 196 | 152 108 | 66 24  |
|         |     | 695 664   | 621 574 | 525 477 | 429 381 | 333 286 | 240 195 | 151 107 | 65 23  |
|         |     | 694 663   | 620 573 | 524 476 | 428 380 | 332 285 | 239 194 | 150 106 | 64 22  |
|         |     | 693 662   | 619 572 | 523 475 | 427 379 | 331 284 | 238 193 | 149 105 | 63 21  |
|         |     | 692 661   | 618 571 | 522 474 | 426 378 | 330 283 | 237 192 | 148 104 | 62 20  |
|         |     | 691 660   | 617 570 | 521 473 | 425 377 | 329 282 | 236 191 | 147 103 | 61 19  |
|         |     | 690 659   | 616 569 | 520 472 | 424 376 | 328 281 | 235 190 | 146 102 | 60 18  |
|         |     | 689 658   | 615 568 | 519 471 | 423 375 | 327 280 | 234 189 | 145 101 | 59. 17 |
|         |     | · · · · · |         |         |         |         |         | ······  |        |
|         |     | 688 657   | 614 567 | 518 470 | 422 374 | 326 279 | 233 188 | 144 100 | 58 16  |
|         | 20  | 687 656   | 613 566 | 517 469 | 421 373 | 325 278 | 232 187 | 143 99  | 57 15  |
|         | 4   | 686 655   | 612 565 | 516 468 | 420 372 | 324 277 | 231 186 | 142 98  | 56 14  |
|         |     | 685 654   | 611 564 | 515 467 | 419 371 | 323 276 | 230 185 | 141 97  | 55 13  |
|         |     | 684 653   | 610 563 | 514 466 | 418 370 | 322 275 | 229 184 | 140 96  | 54 12  |
|         | 702 | 683 652   | 609 562 | 513 465 | 417 369 | 321 274 | 228 183 | 139 95  | 53 11  |
| 55      | 701 | 682 651   | 608 561 | 512 464 | 416 368 | 320 273 | 227 182 | 138 94  | 52 10  |
|         | 700 | 681 650   | 607 560 | 511 463 | 415 367 | 319 272 | 226 181 | 137 93  | 51 9   |
|         | 699 | 680 649   | 606 559 | 510 462 | 414 366 | 318 271 | 225 180 | 136 92  | 50 8   |
|         | 698 | 679 648   | 605 558 | 509 461 | 413 365 | 317 270 | 224 179 | 135 91  | 49 7   |
|         | 697 | 678 647   | 604 557 | 508 460 | 412 364 | 316 269 | 223 178 | 134 90  | 48 6   |
|         | 696 | 677 646   | 603 556 | 507 459 | 411 363 | 315 268 | 222 177 | 133 89  | 47 5   |
|         |     | 676 645   | 602 555 | 506 458 | 410 362 | 314 267 | 221 176 | 132 88  | 46 4   |
|         |     | 675 644   | 601 554 | 505 457 | 409 361 | 313 266 | 220 175 | 131 87  | 45 3   |
|         |     | 674 643   | 600 553 | 504 456 | 408 360 | 312 265 | 219 174 | 130 86  | 44 2   |
| •       |     |           | 599 552 |         |         |         |         |         | 43 1   |
|         |     |           |         |         |         |         |         |         |        |