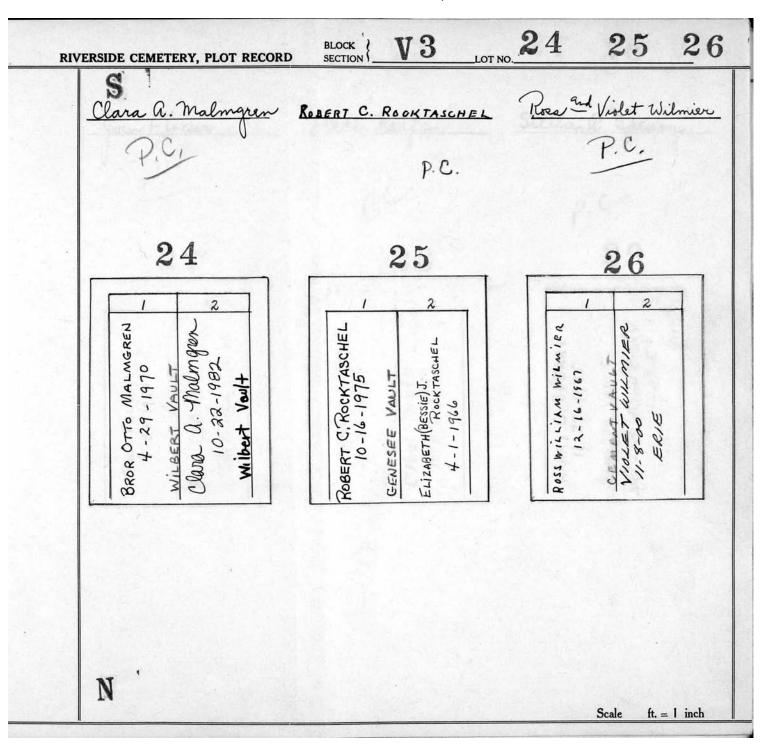

## Section V-3, Plot Maps

|         |     |           |         | 551 503 | 455 407 | 359     |         |         |        |
|---------|-----|-----------|---------|---------|---------|---------|---------|---------|--------|
|         |     | Q.        |         | 550 502 | 454 406 | 358 311 | *       |         |        |
|         | ٨   | *         | 598     | 549 501 | 453 405 | 357 310 | 264 210 |         |        |
|         | V   |           | 597     | 548 500 | 452 404 | 356 309 | 263 218 |         |        |
| North < |     | South     | 596     | 547 499 | 451 403 | 355 308 | 262 217 | 173 129 | 14<br> |
|         | T   |           | 642 595 | 546 498 | 450 402 | 354 307 | 261 216 | 172 128 |        |
|         |     |           | 641 594 | 545 497 | 449 401 | 353 306 | 260 215 | 171 127 | 85     |
|         |     |           | 640 593 | 544 496 | 448 400 | 352 305 | 259 214 | 170 126 | 84 42  |
|         |     |           | 639 592 | 543 495 | 447 399 | 351 304 | 258 213 | 169 125 | 83 41  |
|         |     |           | 638 591 | 542 494 | 446 398 | 350 303 | 257 212 | 168 124 | 82 40  |
|         |     |           | 637 590 | 541 493 | 445 397 | 349 302 | 256 211 | 167 123 | 81 39  |
|         |     |           | 636 589 | 540 492 | 444 396 | 348 301 | 255 210 | 166 122 | 80 38  |
|         |     |           | 635 588 | 539 491 | 443 395 | 347 300 | 254 209 | 165 121 | 79 37  |
|         |     |           | 634 587 | 538 490 | 442 394 | 346 299 | 253 208 | 164 120 | 78 36  |
|         |     | <i>с</i>  | 633 586 | 537 489 | 441 393 | 345 298 | 252 207 | 163 119 | 77 35  |
|         |     |           | 632 585 | 536 488 | 440 392 | 344 297 | 251 206 | 162 118 | 76 34  |
|         |     |           | 631 584 | 535 487 | 439 391 | 343 296 | 250 205 | 161 117 | 75 33  |
|         |     | 673       | 630 583 | 534 486 | 438 390 | 342 295 | 249 204 | 160 116 | 74 32  |
|         |     | 672       | 629 582 | 533 485 | 437 389 | 341 294 | 248 203 | 159 115 | 73 31  |
|         | - 2 | 671       | 628 581 | 532 484 | 436 388 | 340 293 | 247 202 | 158 114 | 72 30  |
| 52.     |     | 670       | 627 580 | 531 483 | 435 387 | 339 292 | 246 201 | 157 113 | 71 29  |
|         |     | 669       | 626 579 | 530 482 | 434 386 | 338 291 | 245 200 | 156 112 | 70 28  |
|         |     | 668       | 625 578 | 529 481 | 433 385 | 337 290 | 244 199 | 155 111 | 69 27  |
|         |     | 667       | 624 577 | 528 480 | 432 384 | 336 289 | 243 198 | 154 110 | 68 26  |
|         |     | 666       | 623 576 | 527 479 | 431 383 | 335 288 | 242 197 | 153 109 | 67 25  |
|         |     | 665       | 622 575 | 526 478 | 430 382 | 334 287 | 241 196 | 152 108 | 66 24  |
|         |     | 695 664   | 621 574 | 525 477 | 429 381 | 333 286 | 240 195 | 151 107 | 65 23  |
|         |     | 694 663   | 620 573 | 524 476 | 428 380 | 332 285 | 239 194 | 150 106 | 64 22  |
|         |     | 693 662   | 619 572 | 523 475 | 427 379 | 331 284 | 238 193 | 149 105 | 63 21  |
|         |     | 692 661   | 618 571 | 522 474 | 426 378 | 330 283 | 237 192 | 148 104 | 62 20  |
|         |     | 691 660   | 617 570 | 521 473 | 425 377 | 329 282 | 236 191 | 147 103 | 61 19  |
|         |     | 690 659   | 616 569 | 520 472 | 424 376 | 328 281 | 235 190 | 146 102 | 60 18  |
|         |     | 689 658   | 615 568 | 519 471 | 423 375 | 327 280 | 234 189 | 145 101 | 59. 17 |
|         |     | · · · · · |         |         |         |         |         | ······  |        |
|         |     | 688 657   | 614 567 | 518 470 | 422 374 | 326 279 | 233 188 | 144 100 | 58 16  |
|         | 20  | 687 656   | 613 566 | 517 469 | 421 373 | 325 278 | 232 187 | 143 99  | 57 15  |
|         | 4   | 686 655   | 612 565 | 516 468 | 420 372 | 324 277 | 231 186 | 142 98  | 56 14  |
|         |     | 685 654   | 611 564 | 515 467 | 419 371 | 323 276 | 230 185 | 141 97  | 55 13  |
|         |     | 684 653   | 610 563 | 514 466 | 418 370 | 322 275 | 229 184 | 140 96  | 54 12  |
|         | 702 | 683 652   | 609 562 | 513 465 | 417 369 | 321 274 | 228 183 | 139 95  | 53 11  |
| 55      | 701 | 682 651   | 608 561 | 512 464 | 416 368 | 320 273 | 227 182 | 138 94  | 52 10  |
|         | 700 | 681 650   | 607 560 | 511 463 | 415 367 | 319 272 | 226 181 | 137 93  | 51 9   |
|         | 699 | 680 649   | 606 559 | 510 462 | 414 366 | 318 271 | 225 180 | 136 92  | 50 8   |
|         | 698 | 679 648   | 605 558 | 509 461 | 413 365 | 317 270 | 224 179 | 135 91  | 49 7   |
|         | 697 | 678 647   | 604 557 | 508 460 | 412 364 | 316 269 | 223 178 | 134 90  | 48 6   |
|         | 696 | 677 646   | 603 556 | 507 459 | 411 363 | 315 268 | 222 177 | 133 89  | 47 5   |
|         |     | 676 645   | 602 555 | 506 458 | 410 362 | 314 267 | 221 176 | 132 88  | 46 4   |
|         |     | 675 644   | 601 554 | 505 457 | 409 361 | 313 266 | 220 175 | 131 87  | 45 3   |
|         |     | 674 643   | 600 553 | 504 456 | 408 360 | 312 265 | 219 174 | 130 86  | 44 2   |
| •       |     |           | 599 552 |         |         |         |         |         | 43 1   |
|         |     |           |         |         |         |         |         |         |        |