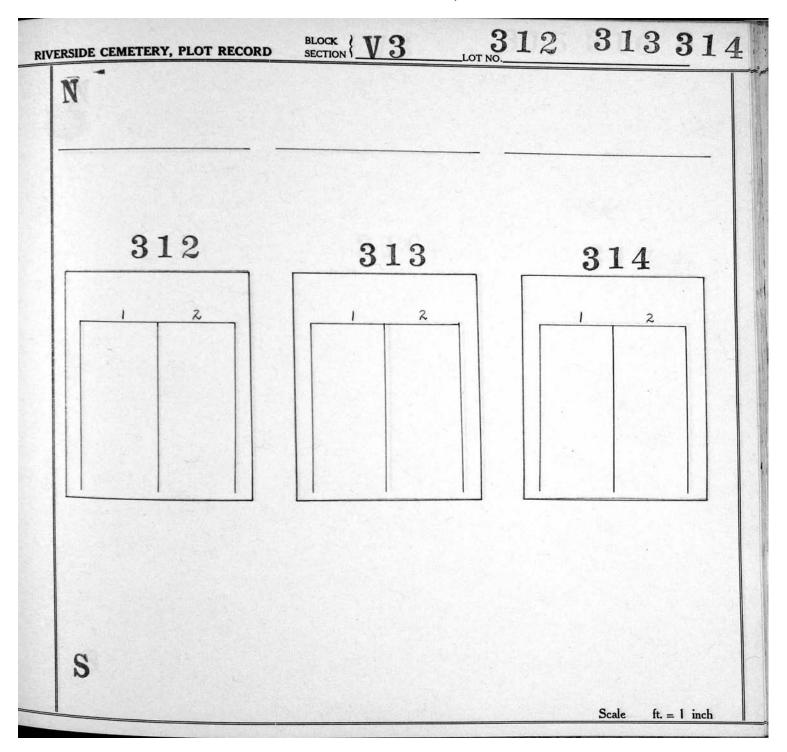

## Section V-3, Plot Maps

|         |     |           |         | 551 503 | 455 407 | 359     |         |         |        |
|---------|-----|-----------|---------|---------|---------|---------|---------|---------|--------|
|         |     | Q.        |         | 550 502 | 454 406 | 358 311 | *       |         |        |
|         | ٨   | *         | 598     | 549 501 | 453 405 | 357 310 | 264 210 |         |        |
|         | V   |           | 597     | 548 500 | 452 404 | 356 309 | 263 218 |         |        |
| North < |     | South     | 596     | 547 499 | 451 403 | 355 308 | 262 217 | 173 129 | 14<br> |
|         | T   |           | 642 595 | 546 498 | 450 402 | 354 307 | 261 216 | 172 128 |        |
|         |     |           | 641 594 | 545 497 | 449 401 | 353 306 | 260 215 | 171 127 | 85     |
|         |     |           | 640 593 | 544 496 | 448 400 | 352 305 | 259 214 | 170 126 | 84 42  |
|         |     |           | 639 592 | 543 495 | 447 399 | 351 304 | 258 213 | 169 125 | 83 41  |
|         |     |           | 638 591 | 542 494 | 446 398 | 350 303 | 257 212 | 168 124 | 82 40  |
|         |     |           | 637 590 | 541 493 | 445 397 | 349 302 | 256 211 | 167 123 | 81 39  |
|         |     |           | 636 589 | 540 492 | 444 396 | 348 301 | 255 210 | 166 122 | 80 38  |
|         |     |           | 635 588 | 539 491 | 443 395 | 347 300 | 254 209 | 165 121 | 79 37  |
|         |     |           | 634 587 | 538 490 | 442 394 | 346 299 | 253 208 | 164 120 | 78 36  |
|         |     | <i>с</i>  | 633 586 | 537 489 | 441 393 | 345 298 | 252 207 | 163 119 | 77 35  |
|         |     |           | 632 585 | 536 488 | 440 392 | 344 297 | 251 206 | 162 118 | 76 34  |
|         |     |           | 631 584 | 535 487 | 439 391 | 343 296 | 250 205 | 161 117 | 75 33  |
|         |     | 673       | 630 583 | 534 486 | 438 390 | 342 295 | 249 204 | 160 116 | 74 32  |
|         |     | 672       | 629 582 | 533 485 | 437 389 | 341 294 | 248 203 | 159 115 | 73 31  |
|         | - 2 | 671       | 628 581 | 532 484 | 436 388 | 340 293 | 247 202 | 158 114 | 72 30  |
| 52.     |     | 670       | 627 580 | 531 483 | 435 387 | 339 292 | 246 201 | 157 113 | 71 29  |
|         |     | 669       | 626 579 | 530 482 | 434 386 | 338 291 | 245 200 | 156 112 | 70 28  |
|         |     | 668       | 625 578 | 529 481 | 433 385 | 337 290 | 244 199 | 155 111 | 69 27  |
|         |     | 667       | 624 577 | 528 480 | 432 384 | 336 289 | 243 198 | 154 110 | 68 26  |
|         |     | 666       | 623 576 | 527 479 | 431 383 | 335 288 | 242 197 | 153 109 | 67 25  |
|         |     | 665       | 622 575 | 526 478 | 430 382 | 334 287 | 241 196 | 152 108 | 66 24  |
|         |     | 695 664   | 621 574 | 525 477 | 429 381 | 333 286 | 240 195 | 151 107 | 65 23  |
|         |     | 694 663   | 620 573 | 524 476 | 428 380 | 332 285 | 239 194 | 150 106 | 64 22  |
|         |     | 693 662   | 619 572 | 523 475 | 427 379 | 331 284 | 238 193 | 149 105 | 63 21  |
|         |     | 692 661   | 618 571 | 522 474 | 426 378 | 330 283 | 237 192 | 148 104 | 62 20  |
|         |     | 691 660   | 617 570 | 521 473 | 425 377 | 329 282 | 236 191 | 147 103 | 61 19  |
|         |     | 690 659   | 616 569 | 520 472 | 424 376 | 328 281 | 235 190 | 146 102 | 60 18  |
|         |     | 689 658   | 615 568 | 519 471 | 423 375 | 327 280 | 234 189 | 145 101 | 59. 17 |
|         |     | · · · · · |         |         |         |         |         | ······  |        |
|         |     | 688 657   | 614 567 | 518 470 | 422 374 | 326 279 | 233 188 | 144 100 | 58 16  |
|         | 20  | 687 656   | 613 566 | 517 469 | 421 373 | 325 278 | 232 187 | 143 99  | 57 15  |
|         | 4   | 686 655   | 612 565 | 516 468 | 420 372 | 324 277 | 231 186 | 142 98  | 56 14  |
|         |     | 685 654   | 611 564 | 515 467 | 419 371 | 323 276 | 230 185 | 141 97  | 55 13  |
|         |     | 684 653   | 610 563 | 514 466 | 418 370 | 322 275 | 229 184 | 140 96  | 54 12  |
|         | 702 | 683 652   | 609 562 | 513 465 | 417 369 | 321 274 | 228 183 | 139 95  | 53 11  |
| 55      | 701 | 682 651   | 608 561 | 512 464 | 416 368 | 320 273 | 227 182 | 138 94  | 52 10  |
|         | 700 | 681 650   | 607 560 | 511 463 | 415 367 | 319 272 | 226 181 | 137 93  | 51 9   |
|         | 699 | 680 649   | 606 559 | 510 462 | 414 366 | 318 271 | 225 180 | 136 92  | 50 8   |
|         | 698 | 679 648   | 605 558 | 509 461 | 413 365 | 317 270 | 224 179 | 135 91  | 49 7   |
|         | 697 | 678 647   | 604 557 | 508 460 | 412 364 | 316 269 | 223 178 | 134 90  | 48 6   |
|         | 696 | 677 646   | 603 556 | 507 459 | 411 363 | 315 268 | 222 177 | 133 89  | 47 5   |
|         |     | 676 645   | 602 555 | 506 458 | 410 362 | 314 267 | 221 176 | 132 88  | 46 4   |
|         |     | 675 644   | 601 554 | 505 457 | 409 361 | 313 266 | 220 175 | 131 87  | 45 3   |
|         |     | 674 643   | 600 553 | 504 456 | 408 360 | 312 265 | 219 174 | 130 86  | 44 2   |
| •       |     |           | 599 552 |         |         |         |         |         | 43 1   |
|         |     |           |         |         |         |         |         |         |        |