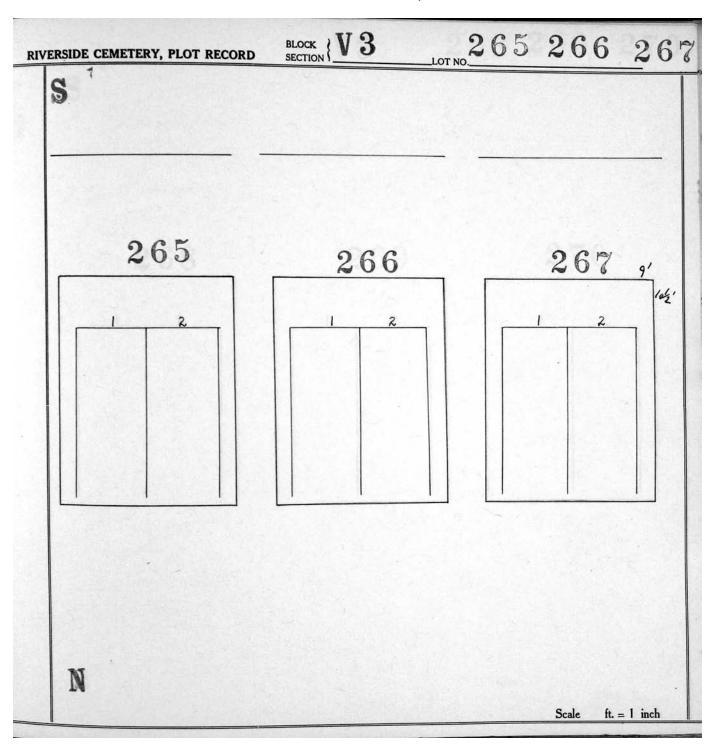

## Section V-3, Plot Maps

|         |     |           |         | 551 503 | 455 407 | 359     |         |         |        |
|---------|-----|-----------|---------|---------|---------|---------|---------|---------|--------|
|         |     | Q.        |         | 550 502 | 454 406 | 358 311 | *       |         |        |
|         | ٨   | *         | 598     | 549 501 | 453 405 | 357 310 | 264 210 |         |        |
|         | V   |           | 597     | 548 500 | 452 404 | 356 309 | 263 218 |         |        |
| North < |     | South     | 596     | 547 499 | 451 403 | 355 308 | 262 217 | 173 129 | 14<br> |
|         | T   |           | 642 595 | 546 498 | 450 402 | 354 307 | 261 216 | 172 128 |        |
|         |     |           | 641 594 | 545 497 | 449 401 | 353 306 | 260 215 | 171 127 | 85     |
|         |     |           | 640 593 | 544 496 | 448 400 | 352 305 | 259 214 | 170 126 | 84 42  |
|         |     |           | 639 592 | 543 495 | 447 399 | 351 304 | 258 213 | 169 125 | 83 41  |
|         |     |           | 638 591 | 542 494 | 446 398 | 350 303 | 257 212 | 168 124 | 82 40  |
|         |     |           | 637 590 | 541 493 | 445 397 | 349 302 | 256 211 | 167 123 | 81 39  |
|         |     |           | 636 589 | 540 492 | 444 396 | 348 301 | 255 210 | 166 122 | 80 38  |
|         |     |           | 635 588 | 539 491 | 443 395 | 347 300 | 254 209 | 165 121 | 79 37  |
|         |     |           | 634 587 | 538 490 | 442 394 | 346 299 | 253 208 | 164 120 | 78 36  |
|         |     | <i>с</i>  | 633 586 | 537 489 | 441 393 | 345 298 | 252 207 | 163 119 | 77 35  |
|         |     |           | 632 585 | 536 488 | 440 392 | 344 297 | 251 206 | 162 118 | 76 34  |
|         |     |           | 631 584 | 535 487 | 439 391 | 343 296 | 250 205 | 161 117 | 75 33  |
|         |     | 673       | 630 583 | 534 486 | 438 390 | 342 295 | 249 204 | 160 116 | 74 32  |
|         |     | 672       | 629 582 | 533 485 | 437 389 | 341 294 | 248 203 | 159 115 | 73 31  |
|         | - 2 | 671       | 628 581 | 532 484 | 436 388 | 340 293 | 247 202 | 158 114 | 72 30  |
| 52.     |     | 670       | 627 580 | 531 483 | 435 387 | 339 292 | 246 201 | 157 113 | 71 29  |
|         |     | 669       | 626 579 | 530 482 | 434 386 | 338 291 | 245 200 | 156 112 | 70 28  |
|         |     | 668       | 625 578 | 529 481 | 433 385 | 337 290 | 244 199 | 155 111 | 69 27  |
|         |     | 667       | 624 577 | 528 480 | 432 384 | 336 289 | 243 198 | 154 110 | 68 26  |
|         |     | 666       | 623 576 | 527 479 | 431 383 | 335 288 | 242 197 | 153 109 | 67 25  |
|         |     | 665       | 622 575 | 526 478 | 430 382 | 334 287 | 241 196 | 152 108 | 66 24  |
|         |     | 695 664   | 621 574 | 525 477 | 429 381 | 333 286 | 240 195 | 151 107 | 65 23  |
|         |     | 694 663   | 620 573 | 524 476 | 428 380 | 332 285 | 239 194 | 150 106 | 64 22  |
|         |     | 693 662   | 619 572 | 523 475 | 427 379 | 331 284 | 238 193 | 149 105 | 63 21  |
|         |     | 692 661   | 618 571 | 522 474 | 426 378 | 330 283 | 237 192 | 148 104 | 62 20  |
|         |     | 691 660   | 617 570 | 521 473 | 425 377 | 329 282 | 236 191 | 147 103 | 61 19  |
|         |     | 690 659   | 616 569 | 520 472 | 424 376 | 328 281 | 235 190 | 146 102 | 60 18  |
|         |     | 689 658   | 615 568 | 519 471 | 423 375 | 327 280 | 234 189 | 145 101 | 59. 17 |
|         |     | · · · · · |         |         |         |         |         | ······  |        |
|         |     | 688 657   | 614 567 | 518 470 | 422 374 | 326 279 | 233 188 | 144 100 | 58 16  |
|         | 20  | 687 656   | 613 566 | 517 469 | 421 373 | 325 278 | 232 187 | 143 99  | 57 15  |
|         | 4   | 686 655   | 612 565 | 516 468 | 420 372 | 324 277 | 231 186 | 142 98  | 56 14  |
|         |     | 685 654   | 611 564 | 515 467 | 419 371 | 323 276 | 230 185 | 141 97  | 55 13  |
|         |     | 684 653   | 610 563 | 514 466 | 418 370 | 322 275 | 229 184 | 140 96  | 54 12  |
|         | 702 | 683 652   | 609 562 | 513 465 | 417 369 | 321 274 | 228 183 | 139 95  | 53 11  |
| 55      | 701 | 682 651   | 608 561 | 512 464 | 416 368 | 320 273 | 227 182 | 138 94  | 52 10  |
|         | 700 | 681 650   | 607 560 | 511 463 | 415 367 | 319 272 | 226 181 | 137 93  | 51 9   |
|         | 699 | 680 649   | 606 559 | 510 462 | 414 366 | 318 271 | 225 180 | 136 92  | 50 8   |
|         | 698 | 679 648   | 605 558 | 509 461 | 413 365 | 317 270 | 224 179 | 135 91  | 49 7   |
|         | 697 | 678 647   | 604 557 | 508 460 | 412 364 | 316 269 | 223 178 | 134 90  | 48 6   |
|         | 696 | 677 646   | 603 556 | 507 459 | 411 363 | 315 268 | 222 177 | 133 89  | 47 5   |
|         |     | 676 645   | 602 555 | 506 458 | 410 362 | 314 267 | 221 176 | 132 88  | 46 4   |
|         |     | 675 644   | 601 554 | 505 457 | 409 361 | 313 266 | 220 175 | 131 87  | 45 3   |
|         |     | 674 643   | 600 553 | 504 456 | 408 360 | 312 265 | 219 174 | 130 86  | 44 2   |
| •       |     |           | 599 552 |         |         |         |         |         | 43 1   |
|         |     |           |         |         |         |         |         |         |        |