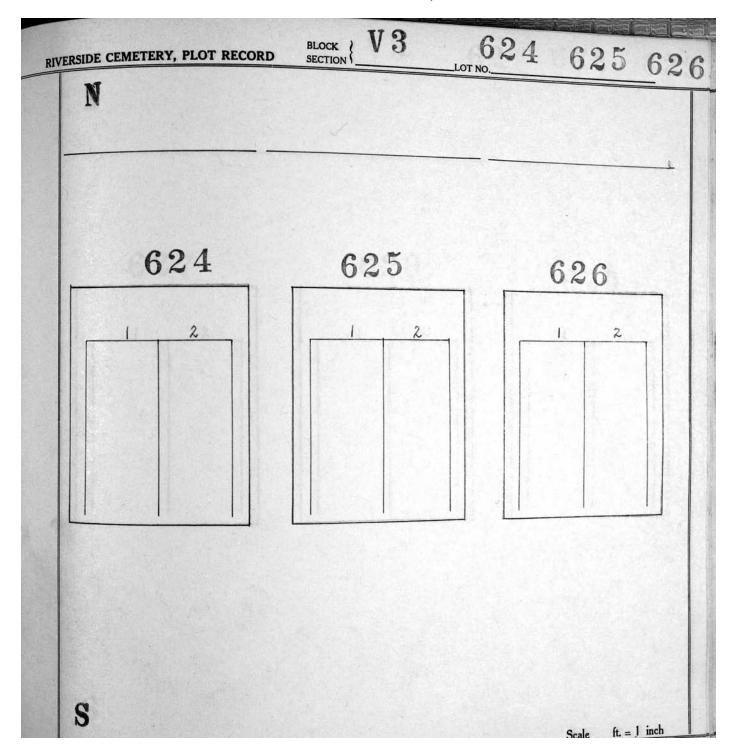

## Section V-3, Plot Maps

|         |     |           |         | 551 503 | 455 407 | 359     |         |         |        |
|---------|-----|-----------|---------|---------|---------|---------|---------|---------|--------|
|         |     | Q.        |         | 550 502 | 454 406 | 358 311 | *       |         |        |
|         | ٨   | *         | 598     | 549 501 | 453 405 | 357 310 | 264 210 |         |        |
|         | V   |           | 597     | 548 500 | 452 404 | 356 309 | 263 218 |         |        |
| North < |     | South     | 596     | 547 499 | 451 403 | 355 308 | 262 217 | 173 129 | 14<br> |
|         | T   |           | 642 595 | 546 498 | 450 402 | 354 307 | 261 216 | 172 128 |        |
|         |     |           | 641 594 | 545 497 | 449 401 | 353 306 | 260 215 | 171 127 | 85     |
|         |     |           | 640 593 | 544 496 | 448 400 | 352 305 | 259 214 | 170 126 | 84 42  |
|         |     |           | 639 592 | 543 495 | 447 399 | 351 304 | 258 213 | 169 125 | 83 41  |
|         |     |           | 638 591 | 542 494 | 446 398 | 350 303 | 257 212 | 168 124 | 82 40  |
|         |     |           | 637 590 | 541 493 | 445 397 | 349 302 | 256 211 | 167 123 | 81 39  |
|         |     |           | 636 589 | 540 492 | 444 396 | 348 301 | 255 210 | 166 122 | 80 38  |
|         |     |           | 635 588 | 539 491 | 443 395 | 347 300 | 254 209 | 165 121 | 79 37  |
|         |     |           | 634 587 | 538 490 | 442 394 | 346 299 | 253 208 | 164 120 | 78 36  |
|         |     | <i>с</i>  | 633 586 | 537 489 | 441 393 | 345 298 | 252 207 | 163 119 | 77 35  |
|         |     |           | 632 585 | 536 488 | 440 392 | 344 297 | 251 206 | 162 118 | 76 34  |
|         |     |           | 631 584 | 535 487 | 439 391 | 343 296 | 250 205 | 161 117 | 75 33  |
|         |     | 673       | 630 583 | 534 486 | 438 390 | 342 295 | 249 204 | 160 116 | 74 32  |
|         |     | 672       | 629 582 | 533 485 | 437 389 | 341 294 | 248 203 | 159 115 | 73 31  |
|         | - 2 | 671       | 628 581 | 532 484 | 436 388 | 340 293 | 247 202 | 158 114 | 72 30  |
| 52.     |     | 670       | 627 580 | 531 483 | 435 387 | 339 292 | 246 201 | 157 113 | 71 29  |
|         |     | 669       | 626 579 | 530 482 | 434 386 | 338 291 | 245 200 | 156 112 | 70 28  |
|         |     | 668       | 625 578 | 529 481 | 433 385 | 337 290 | 244 199 | 155 111 | 69 27  |
|         |     | 667       | 624 577 | 528 480 | 432 384 | 336 289 | 243 198 | 154 110 | 68 26  |
|         |     | 666       | 623 576 | 527 479 | 431 383 | 335 288 | 242 197 | 153 109 | 67 25  |
|         |     | 665       | 622 575 | 526 478 | 430 382 | 334 287 | 241 196 | 152 108 | 66 24  |
|         |     | 695 664   | 621 574 | 525 477 | 429 381 | 333 286 | 240 195 | 151 107 | 65 23  |
|         |     | 694 663   | 620 573 | 524 476 | 428 380 | 332 285 | 239 194 | 150 106 | 64 22  |
|         |     | 693 662   | 619 572 | 523 475 | 427 379 | 331 284 | 238 193 | 149 105 | 63 21  |
|         |     | 692 661   | 618 571 | 522 474 | 426 378 | 330 283 | 237 192 | 148 104 | 62 20  |
|         |     | 691 660   | 617 570 | 521 473 | 425 377 | 329 282 | 236 191 | 147 103 | 61 19  |
|         |     | 690 659   | 616 569 | 520 472 | 424 376 | 328 281 | 235 190 | 146 102 | 60 18  |
|         |     | 689 658   | 615 568 | 519 471 | 423 375 | 327 280 | 234 189 | 145 101 | 59. 17 |
|         |     | · · · · · |         |         |         |         |         | ······  |        |
|         |     | 688 657   | 614 567 | 518 470 | 422 374 | 326 279 | 233 188 | 144 100 | 58 16  |
|         | 20  | 687 656   | 613 566 | 517 469 | 421 373 | 325 278 | 232 187 | 143 99  | 57 15  |
|         | 4   | 686 655   | 612 565 | 516 468 | 420 372 | 324 277 | 231 186 | 142 98  | 56 14  |
|         |     | 685 654   | 611 564 | 515 467 | 419 371 | 323 276 | 230 185 | 141 97  | 55 13  |
|         |     | 684 653   | 610 563 | 514 466 | 418 370 | 322 275 | 229 184 | 140 96  | 54 12  |
|         | 702 | 683 652   | 609 562 | 513 465 | 417 369 | 321 274 | 228 183 | 139 95  | 53 11  |
| 55      | 701 | 682 651   | 608 561 | 512 464 | 416 368 | 320 273 | 227 182 | 138 94  | 52 10  |
|         | 700 | 681 650   | 607 560 | 511 463 | 415 367 | 319 272 | 226 181 | 137 93  | 51 9   |
|         | 699 | 680 649   | 606 559 | 510 462 | 414 366 | 318 271 | 225 180 | 136 92  | 50 8   |
|         | 698 | 679 648   | 605 558 | 509 461 | 413 365 | 317 270 | 224 179 | 135 91  | 49 7   |
|         | 697 | 678 647   | 604 557 | 508 460 | 412 364 | 316 269 | 223 178 | 134 90  | 48 6   |
|         | 696 | 677 646   | 603 556 | 507 459 | 411 363 | 315 268 | 222 177 | 133 89  | 47 5   |
|         |     | 676 645   | 602 555 | 506 458 | 410 362 | 314 267 | 221 176 | 132 88  | 46 4   |
|         |     | 675 644   | 601 554 | 505 457 | 409 361 | 313 266 | 220 175 | 131 87  | 45 3   |
|         |     | 674 643   | 600 553 | 504 456 | 408 360 | 312 265 | 219 174 | 130 86  | 44 2   |
| •       |     |           | 599 552 |         |         |         |         |         | 43 1   |
|         |     |           |         |         |         |         |         |         |        |