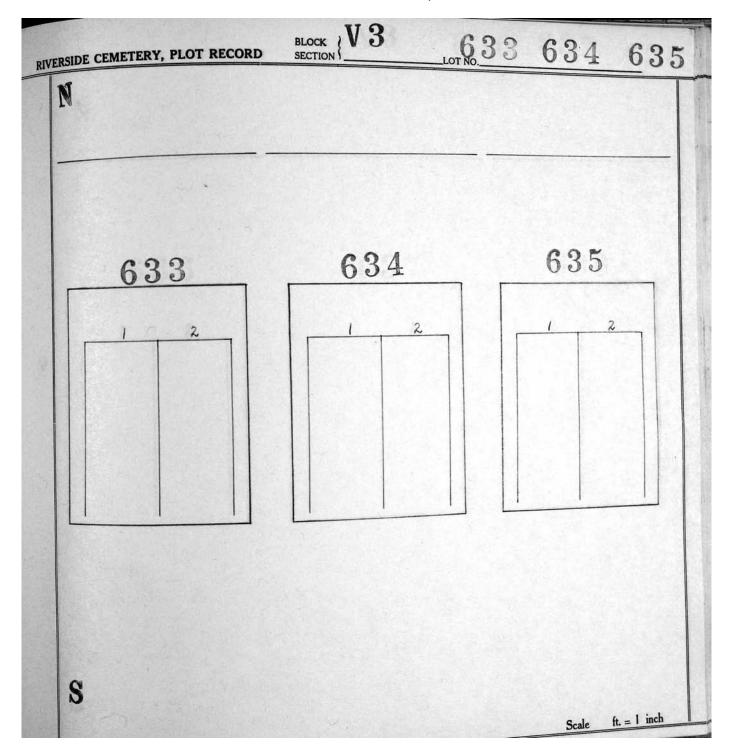

## Section V-3, Plot Maps

|         |     |           |         | 551 503 | 455 407 | 359     |         |         |        |
|---------|-----|-----------|---------|---------|---------|---------|---------|---------|--------|
|         |     | Q.        |         | 550 502 | 454 406 | 358 311 | *       |         |        |
|         | ٨   | *         | 598     | 549 501 | 453 405 | 357 310 | 264 210 |         |        |
|         | V   |           | 597     | 548 500 | 452 404 | 356 309 | 263 218 |         |        |
| North < |     | South     | 596     | 547 499 | 451 403 | 355 308 | 262 217 | 173 129 | 14<br> |
|         | T   |           | 642 595 | 546 498 | 450 402 | 354 307 | 261 216 | 172 128 |        |
|         |     |           | 641 594 | 545 497 | 449 401 | 353 306 | 260 215 | 171 127 | 85     |
|         |     |           | 640 593 | 544 496 | 448 400 | 352 305 | 259 214 | 170 126 | 84 42  |
|         |     |           | 639 592 | 543 495 | 447 399 | 351 304 | 258 213 | 169 125 | 83 41  |
|         |     |           | 638 591 | 542 494 | 446 398 | 350 303 | 257 212 | 168 124 | 82 40  |
|         |     |           | 637 590 | 541 493 | 445 397 | 349 302 | 256 211 | 167 123 | 81 39  |
|         |     |           | 636 589 | 540 492 | 444 396 | 348 301 | 255 210 | 166 122 | 80 38  |
|         |     |           | 635 588 | 539 491 | 443 395 | 347 300 | 254 209 | 165 121 | 79 37  |
|         |     |           | 634 587 | 538 490 | 442 394 | 346 299 | 253 208 | 164 120 | 78 36  |
|         |     | <i>с</i>  | 633 586 | 537 489 | 441 393 | 345 298 | 252 207 | 163 119 | 77 35  |
|         |     |           | 632 585 | 536 488 | 440 392 | 344 297 | 251 206 | 162 118 | 76 34  |
|         |     |           | 631 584 | 535 487 | 439 391 | 343 296 | 250 205 | 161 117 | 75 33  |
|         |     | 673       | 630 583 | 534 486 | 438 390 | 342 295 | 249 204 | 160 116 | 74 32  |
|         |     | 672       | 629 582 | 533 485 | 437 389 | 341 294 | 248 203 | 159 115 | 73 31  |
|         | - 2 | 671       | 628 581 | 532 484 | 436 388 | 340 293 | 247 202 | 158 114 | 72 30  |
| 52.     |     | 670       | 627 580 | 531 483 | 435 387 | 339 292 | 246 201 | 157 113 | 71 29  |
|         |     | 669       | 626 579 | 530 482 | 434 386 | 338 291 | 245 200 | 156 112 | 70 28  |
|         |     | 668       | 625 578 | 529 481 | 433 385 | 337 290 | 244 199 | 155 111 | 69 27  |
|         |     | 667       | 624 577 | 528 480 | 432 384 | 336 289 | 243 198 | 154 110 | 68 26  |
|         |     | 666       | 623 576 | 527 479 | 431 383 | 335 288 | 242 197 | 153 109 | 67 25  |
|         |     | 665       | 622 575 | 526 478 | 430 382 | 334 287 | 241 196 | 152 108 | 66 24  |
|         |     | 695 664   | 621 574 | 525 477 | 429 381 | 333 286 | 240 195 | 151 107 | 65 23  |
|         |     | 694 663   | 620 573 | 524 476 | 428 380 | 332 285 | 239 194 | 150 106 | 64 22  |
|         |     | 693 662   | 619 572 | 523 475 | 427 379 | 331 284 | 238 193 | 149 105 | 63 21  |
|         |     | 692 661   | 618 571 | 522 474 | 426 378 | 330 283 | 237 192 | 148 104 | 62 20  |
|         |     | 691 660   | 617 570 | 521 473 | 425 377 | 329 282 | 236 191 | 147 103 | 61 19  |
|         |     | 690 659   | 616 569 | 520 472 | 424 376 | 328 281 | 235 190 | 146 102 | 60 18  |
|         |     | 689 658   | 615 568 | 519 471 | 423 375 | 327 280 | 234 189 | 145 101 | 59. 17 |
|         |     | · · · · · |         |         |         |         |         | ······  |        |
|         |     | 688 657   | 614 567 | 518 470 | 422 374 | 326 279 | 233 188 | 144 100 | 58 16  |
|         | 20  | 687 656   | 613 566 | 517 469 | 421 373 | 325 278 | 232 187 | 143 99  | 57 15  |
|         | 4   | 686 655   | 612 565 | 516 468 | 420 372 | 324 277 | 231 186 | 142 98  | 56 14  |
|         |     | 685 654   | 611 564 | 515 467 | 419 371 | 323 276 | 230 185 | 141 97  | 55 13  |
|         |     | 684 653   | 610 563 | 514 466 | 418 370 | 322 275 | 229 184 | 140 96  | 54 12  |
|         | 702 | 683 652   | 609 562 | 513 465 | 417 369 | 321 274 | 228 183 | 139 95  | 53 11  |
| 55      | 701 | 682 651   | 608 561 | 512 464 | 416 368 | 320 273 | 227 182 | 138 94  | 52 10  |
|         | 700 | 681 650   | 607 560 | 511 463 | 415 367 | 319 272 | 226 181 | 137 93  | 51 9   |
|         | 699 | 680 649   | 606 559 | 510 462 | 414 366 | 318 271 | 225 180 | 136 92  | 50 8   |
|         | 698 | 679 648   | 605 558 | 509 461 | 413 365 | 317 270 | 224 179 | 135 91  | 49 7   |
|         | 697 | 678 647   | 604 557 | 508 460 | 412 364 | 316 269 | 223 178 | 134 90  | 48 6   |
|         | 696 | 677 646   | 603 556 | 507 459 | 411 363 | 315 268 | 222 177 | 133 89  | 47 5   |
|         |     | 676 645   | 602 555 | 506 458 | 410 362 | 314 267 | 221 176 | 132 88  | 46 4   |
|         |     | 675 644   | 601 554 | 505 457 | 409 361 | 313 266 | 220 175 | 131 87  | 45 3   |
|         |     | 674 643   | 600 553 | 504 456 | 408 360 | 312 265 | 219 174 | 130 86  | 44 2   |
| •       |     |           | 599 552 |         |         |         |         |         | 43 1   |
|         |     |           |         |         |         |         |         |         |        |