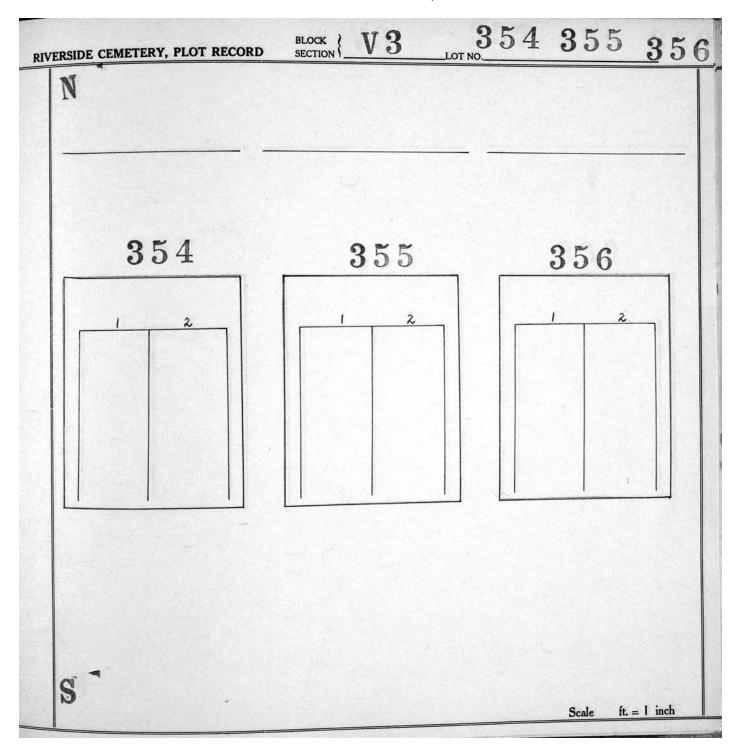

## Section V-3, Plot Maps

|         |     |           |         | 551 503 | 455 407 | 359     |         |         |        |
|---------|-----|-----------|---------|---------|---------|---------|---------|---------|--------|
|         |     | Q.        |         | 550 502 | 454 406 | 358 311 | *       |         |        |
|         | ٨   | *         | 598     | 549 501 | 453 405 | 357 310 | 264 210 |         |        |
|         | V   |           | 597     | 548 500 | 452 404 | 356 309 | 263 218 |         |        |
| North < |     | South     | 596     | 547 499 | 451 403 | 355 308 | 262 217 | 173 129 | 14<br> |
|         | T   |           | 642 595 | 546 498 | 450 402 | 354 307 | 261 216 | 172 128 |        |
|         |     |           | 641 594 | 545 497 | 449 401 | 353 306 | 260 215 | 171 127 | 85     |
|         |     |           | 640 593 | 544 496 | 448 400 | 352 305 | 259 214 | 170 126 | 84 42  |
|         |     |           | 639 592 | 543 495 | 447 399 | 351 304 | 258 213 | 169 125 | 83 41  |
|         |     |           | 638 591 | 542 494 | 446 398 | 350 303 | 257 212 | 168 124 | 82 40  |
|         |     |           | 637 590 | 541 493 | 445 397 | 349 302 | 256 211 | 167 123 | 81 39  |
|         |     |           | 636 589 | 540 492 | 444 396 | 348 301 | 255 210 | 166 122 | 80 38  |
|         |     |           | 635 588 | 539 491 | 443 395 | 347 300 | 254 209 | 165 121 | 79 37  |
|         |     |           | 634 587 | 538 490 | 442 394 | 346 299 | 253 208 | 164 120 | 78 36  |
|         |     | <i>с</i>  | 633 586 | 537 489 | 441 393 | 345 298 | 252 207 | 163 119 | 77 35  |
|         |     |           | 632 585 | 536 488 | 440 392 | 344 297 | 251 206 | 162 118 | 76 34  |
|         |     |           | 631 584 | 535 487 | 439 391 | 343 296 | 250 205 | 161 117 | 75 33  |
|         |     | 673       | 630 583 | 534 486 | 438 390 | 342 295 | 249 204 | 160 116 | 74 32  |
|         |     | 672       | 629 582 | 533 485 | 437 389 | 341 294 | 248 203 | 159 115 | 73 31  |
|         | - 2 | 671       | 628 581 | 532 484 | 436 388 | 340 293 | 247 202 | 158 114 | 72 30  |
| 52.     |     | 670       | 627 580 | 531 483 | 435 387 | 339 292 | 246 201 | 157 113 | 71 29  |
|         |     | 669       | 626 579 | 530 482 | 434 386 | 338 291 | 245 200 | 156 112 | 70 28  |
|         |     | 668       | 625 578 | 529 481 | 433 385 | 337 290 | 244 199 | 155 111 | 69 27  |
|         |     | 667       | 624 577 | 528 480 | 432 384 | 336 289 | 243 198 | 154 110 | 68 26  |
|         |     | 666       | 623 576 | 527 479 | 431 383 | 335 288 | 242 197 | 153 109 | 67 25  |
|         |     | 665       | 622 575 | 526 478 | 430 382 | 334 287 | 241 196 | 152 108 | 66 24  |
|         |     | 695 664   | 621 574 | 525 477 | 429 381 | 333 286 | 240 195 | 151 107 | 65 23  |
|         |     | 694 663   | 620 573 | 524 476 | 428 380 | 332 285 | 239 194 | 150 106 | 64 22  |
|         |     | 693 662   | 619 572 | 523 475 | 427 379 | 331 284 | 238 193 | 149 105 | 63 21  |
|         |     | 692 661   | 618 571 | 522 474 | 426 378 | 330 283 | 237 192 | 148 104 | 62 20  |
|         |     | 691 660   | 617 570 | 521 473 | 425 377 | 329 282 | 236 191 | 147 103 | 61 19  |
|         |     | 690 659   | 616 569 | 520 472 | 424 376 | 328 281 | 235 190 | 146 102 | 60 18  |
|         |     | 689 658   | 615 568 | 519 471 | 423 375 | 327 280 | 234 189 | 145 101 | 59. 17 |
|         |     | · · · · · |         |         |         |         |         | ······  |        |
|         |     | 688 657   | 614 567 | 518 470 | 422 374 | 326 279 | 233 188 | 144 100 | 58 16  |
|         | 20  | 687 656   | 613 566 | 517 469 | 421 373 | 325 278 | 232 187 | 143 99  | 57 15  |
|         | 4   | 686 655   | 612 565 | 516 468 | 420 372 | 324 277 | 231 186 | 142 98  | 56 14  |
|         |     | 685 654   | 611 564 | 515 467 | 419 371 | 323 276 | 230 185 | 141 97  | 55 13  |
|         |     | 684 653   | 610 563 | 514 466 | 418 370 | 322 275 | 229 184 | 140 96  | 54 12  |
|         | 702 | 683 652   | 609 562 | 513 465 | 417 369 | 321 274 | 228 183 | 139 95  | 53 11  |
| 55      | 701 | 682 651   | 608 561 | 512 464 | 416 368 | 320 273 | 227 182 | 138 94  | 52 10  |
|         | 700 | 681 650   | 607 560 | 511 463 | 415 367 | 319 272 | 226 181 | 137 93  | 51 9   |
|         | 699 | 680 649   | 606 559 | 510 462 | 414 366 | 318 271 | 225 180 | 136 92  | 50 8   |
|         | 698 | 679 648   | 605 558 | 509 461 | 413 365 | 317 270 | 224 179 | 135 91  | 49 7   |
|         | 697 | 678 647   | 604 557 | 508 460 | 412 364 | 316 269 | 223 178 | 134 90  | 48 6   |
|         | 696 | 677 646   | 603 556 | 507 459 | 411 363 | 315 268 | 222 177 | 133 89  | 47 5   |
|         |     | 676 645   | 602 555 | 506 458 | 410 362 | 314 267 | 221 176 | 132 88  | 46 4   |
|         |     | 675 644   | 601 554 | 505 457 | 409 361 | 313 266 | 220 175 | 131 87  | 45 3   |
|         |     | 674 643   | 600 553 | 504 456 | 408 360 | 312 265 | 219 174 | 130 86  | 44 2   |
| •       |     |           | 599 552 |         |         |         |         |         | 43 1   |
|         |     |           |         |         |         |         |         |         |        |