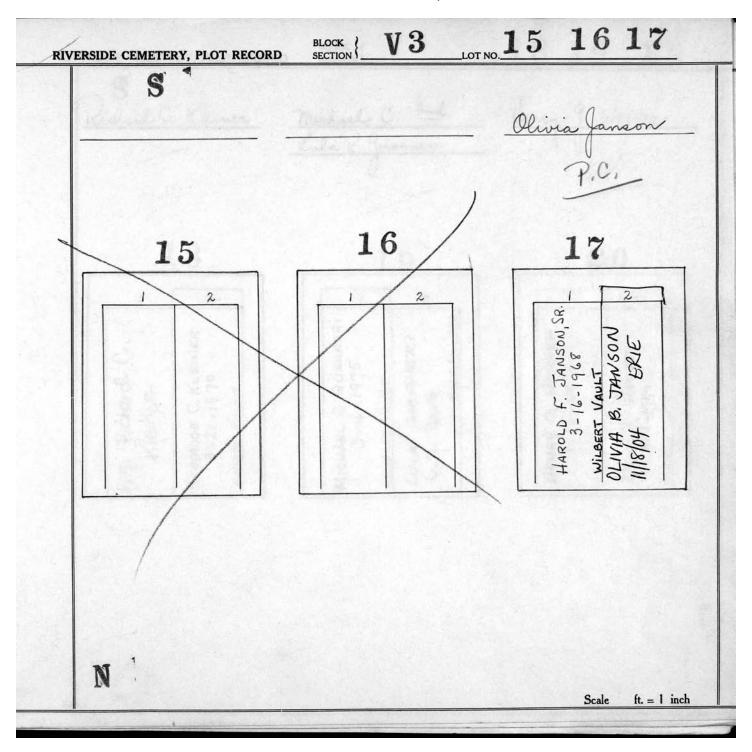

## Section V-3, Plot Maps

|         |     |           |         | 551 503 | 455 407 | 359     |         |         |        |
|---------|-----|-----------|---------|---------|---------|---------|---------|---------|--------|
|         |     | Q.        |         | 550 502 | 454 406 | 358 311 | *       |         |        |
|         | ٨   | *         | 598     | 549 501 | 453 405 | 357 310 | 264 210 |         |        |
|         | V   |           | 597     | 548 500 | 452 404 | 356 309 | 263 218 |         |        |
| North < |     | South     | 596     | 547 499 | 451 403 | 355 308 | 262 217 | 173 129 | 14<br> |
|         | T   |           | 642 595 | 546 498 | 450 402 | 354 307 | 261 216 | 172 128 |        |
|         |     |           | 641 594 | 545 497 | 449 401 | 353 306 | 260 215 | 171 127 | 85     |
|         |     |           | 640 593 | 544 496 | 448 400 | 352 305 | 259 214 | 170 126 | 84 42  |
|         |     |           | 639 592 | 543 495 | 447 399 | 351 304 | 258 213 | 169 125 | 83 41  |
|         |     |           | 638 591 | 542 494 | 446 398 | 350 303 | 257 212 | 168 124 | 82 40  |
|         |     |           | 637 590 | 541 493 | 445 397 | 349 302 | 256 211 | 167 123 | 81 39  |
|         |     |           | 636 589 | 540 492 | 444 396 | 348 301 | 255 210 | 166 122 | 80 38  |
|         |     |           | 635 588 | 539 491 | 443 395 | 347 300 | 254 209 | 165 121 | 79 37  |
|         |     |           | 634 587 | 538 490 | 442 394 | 346 299 | 253 208 | 164 120 | 78 36  |
|         |     | <i>с</i>  | 633 586 | 537 489 | 441 393 | 345 298 | 252 207 | 163 119 | 77 35  |
|         |     |           | 632 585 | 536 488 | 440 392 | 344 297 | 251 206 | 162 118 | 76 34  |
|         |     |           | 631 584 | 535 487 | 439 391 | 343 296 | 250 205 | 161 117 | 75 33  |
|         |     | 673       | 630 583 | 534 486 | 438 390 | 342 295 | 249 204 | 160 116 | 74 32  |
|         |     | 672       | 629 582 | 533 485 | 437 389 | 341 294 | 248 203 | 159 115 | 73 31  |
|         | - 2 | 671       | 628 581 | 532 484 | 436 388 | 340 293 | 247 202 | 158 114 | 72 30  |
| 52.     |     | 670       | 627 580 | 531 483 | 435 387 | 339 292 | 246 201 | 157 113 | 71 29  |
|         |     | 669       | 626 579 | 530 482 | 434 386 | 338 291 | 245 200 | 156 112 | 70 28  |
|         |     | 668       | 625 578 | 529 481 | 433 385 | 337 290 | 244 199 | 155 111 | 69 27  |
|         |     | 667       | 624 577 | 528 480 | 432 384 | 336 289 | 243 198 | 154 110 | 68 26  |
|         |     | 666       | 623 576 | 527 479 | 431 383 | 335 288 | 242 197 | 153 109 | 67 25  |
|         |     | 665       | 622 575 | 526 478 | 430 382 | 334 287 | 241 196 | 152 108 | 66 24  |
|         |     | 695 664   | 621 574 | 525 477 | 429 381 | 333 286 | 240 195 | 151 107 | 65 23  |
|         |     | 694 663   | 620 573 | 524 476 | 428 380 | 332 285 | 239 194 | 150 106 | 64 22  |
|         |     | 693 662   | 619 572 | 523 475 | 427 379 | 331 284 | 238 193 | 149 105 | 63 21  |
|         |     | 692 661   | 618 571 | 522 474 | 426 378 | 330 283 | 237 192 | 148 104 | 62 20  |
|         |     | 691 660   | 617 570 | 521 473 | 425 377 | 329 282 | 236 191 | 147 103 | 61 19  |
|         |     | 690 659   | 616 569 | 520 472 | 424 376 | 328 281 | 235 190 | 146 102 | 60 18  |
|         |     | 689 658   | 615 568 | 519 471 | 423 375 | 327 280 | 234 189 | 145 101 | 59. 17 |
|         |     | · · · · · |         |         |         |         |         | ······  |        |
|         |     | 688 657   | 614 567 | 518 470 | 422 374 | 326 279 | 233 188 | 144 100 | 58 16  |
|         | 20  | 687 656   | 613 566 | 517 469 | 421 373 | 325 278 | 232 187 | 143 99  | 57 15  |
|         | 4   | 686 655   | 612 565 | 516 468 | 420 372 | 324 277 | 231 186 | 142 98  | 56 14  |
|         |     | 685 654   | 611 564 | 515 467 | 419 371 | 323 276 | 230 185 | 141 97  | 55 13  |
|         |     | 684 653   | 610 563 | 514 466 | 418 370 | 322 275 | 229 184 | 140 96  | 54 12  |
|         | 702 | 683 652   | 609 562 | 513 465 | 417 369 | 321 274 | 228 183 | 139 95  | 53 11  |
| 55      | 701 | 682 651   | 608 561 | 512 464 | 416 368 | 320 273 | 227 182 | 138 94  | 52 10  |
|         | 700 | 681 650   | 607 560 | 511 463 | 415 367 | 319 272 | 226 181 | 137 93  | 51 9   |
|         | 699 | 680 649   | 606 559 | 510 462 | 414 366 | 318 271 | 225 180 | 136 92  | 50 8   |
|         | 698 | 679 648   | 605 558 | 509 461 | 413 365 | 317 270 | 224 179 | 135 91  | 49 7   |
|         | 697 | 678 647   | 604 557 | 508 460 | 412 364 | 316 269 | 223 178 | 134 90  | 48 6   |
|         | 696 | 677 646   | 603 556 | 507 459 | 411 363 | 315 268 | 222 177 | 133 89  | 47 5   |
|         |     | 676 645   | 602 555 | 506 458 | 410 362 | 314 267 | 221 176 | 132 88  | 46 4   |
|         |     | 675 644   | 601 554 | 505 457 | 409 361 | 313 266 | 220 175 | 131 87  | 45 3   |
|         |     | 674 643   | 600 553 | 504 456 | 408 360 | 312 265 | 219 174 | 130 86  | 44 2   |
| •       |     |           | 599 552 |         |         |         |         |         | 43 1   |
|         |     |           |         |         |         |         |         |         |        |