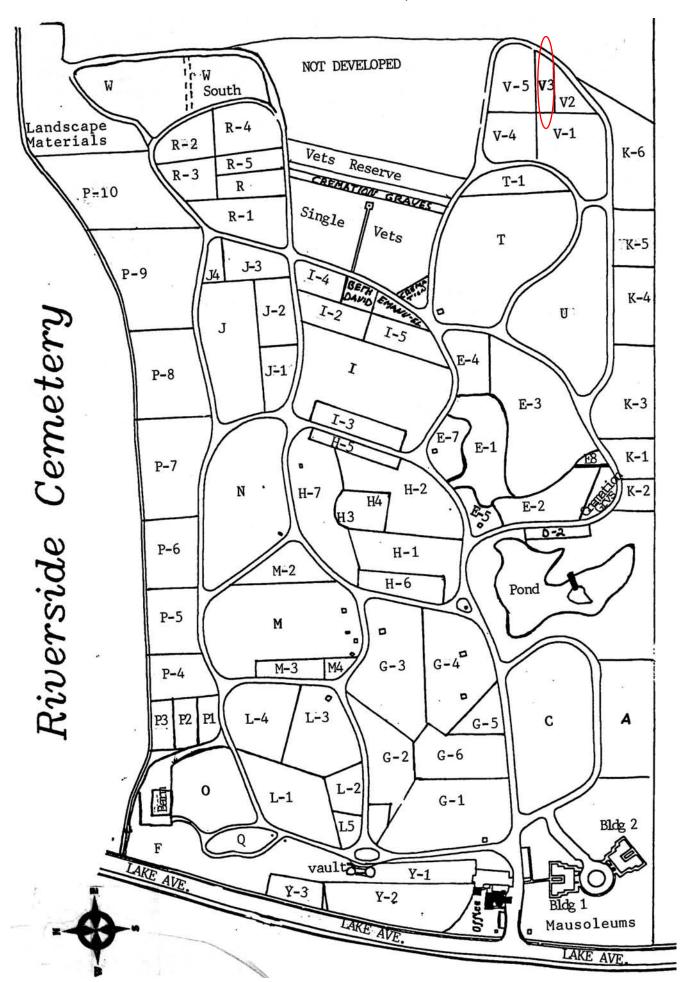

| Church/Organization:                                                                                                                                       |                                                                                                                                                                                                                                                                                                                                                                                                                                                                                                      | Riverside Cemetery<br>2650 Lake Avenue<br>Rochester, NY 14612                                                                |  |  |  |  |  |  |  |
|------------------------------------------------------------------------------------------------------------------------------------------------------------|------------------------------------------------------------------------------------------------------------------------------------------------------------------------------------------------------------------------------------------------------------------------------------------------------------------------------------------------------------------------------------------------------------------------------------------------------------------------------------------------------|------------------------------------------------------------------------------------------------------------------------------|--|--|--|--|--|--|--|
| Years of Operation                                                                                                                                         |                                                                                                                                                                                                                                                                                                                                                                                                                                                                                                      | 1892– present                                                                                                                |  |  |  |  |  |  |  |
| Volume Title:                                                                                                                                              |                                                                                                                                                                                                                                                                                                                                                                                                                                                                                                      | Plot Maps Section V-3                                                                                                        |  |  |  |  |  |  |  |
| Film/Scan Location:                                                                                                                                        |                                                                                                                                                                                                                                                                                                                                                                                                                                                                                                      | Riverside Cemetery<br>2650 Lake Avenue<br>Rochester, NY 14612<br>(585) 428-7775<br>http://www.cityofrochester.gov/Riverside/ |  |  |  |  |  |  |  |
| Dates Imaged:                                                                                                                                              |                                                                                                                                                                                                                                                                                                                                                                                                                                                                                                      | June 2013 – September 2013                                                                                                   |  |  |  |  |  |  |  |
| Number of pages:                                                                                                                                           |                                                                                                                                                                                                                                                                                                                                                                                                                                                                                                      | 257                                                                                                                          |  |  |  |  |  |  |  |
|                                                                                                                                                            | Riverside and Mount Hope Cemetery indexes, searchable by<br>name, can be found on the University of Rochester website at<br><u>http://rbscp.lib.rochester.edu/mthope/search</u> . We recommend you<br>use this tool to facilitate your search.<br>Except for blank pages that were not photographed or scanned,<br>the images represent Riverside Cemetery records as they appear<br>in their original form and order. Note: not all records follow<br>logical, chronological or alphabetical order. |                                                                                                                              |  |  |  |  |  |  |  |
| This book shows is a chronological list of interments showing the name, address, date of burial, age, cause of death and grave location for the individual |                                                                                                                                                                                                                                                                                                                                                                                                                                                                                                      |                                                                                                                              |  |  |  |  |  |  |  |
| Digitally photographed or scanned from original documents by:                                                                                              |                                                                                                                                                                                                                                                                                                                                                                                                                                                                                                      |                                                                                                                              |  |  |  |  |  |  |  |
| The Rochester Genealogical Society, Inc.<br>Church Records Preservation Committee                                                                          |                                                                                                                                                                                                                                                                                                                                                                                                                                                                                                      |                                                                                                                              |  |  |  |  |  |  |  |
| Bob Coomber<br>Russ Green<br>Eila Harkonen-H<br>Jim Hendrickson                                                                                            |                                                                                                                                                                                                                                                                                                                                                                                                                                                                                                      |                                                                                                                              |  |  |  |  |  |  |  |

## Section V-3, Plot Maps

|         |     |           |         | 551 503 | 455 407 | 359     |         |         |        |
|---------|-----|-----------|---------|---------|---------|---------|---------|---------|--------|
|         |     | Q.        |         | 550 502 | 454 406 | 358 311 | *       |         |        |
|         | ٨   | *         | 598     | 549 501 | 453 405 | 357 310 | 264 210 |         |        |
|         | V   |           | 597     | 548 500 | 452 404 | 356 309 | 263 218 |         |        |
| North < |     | South     | 596     | 547 499 | 451 403 | 355 308 | 262 217 | 173 129 | 14<br> |
|         | T   |           | 642 595 | 546 498 | 450 402 | 354 307 | 261 216 | 172 128 |        |
|         |     |           | 641 594 | 545 497 | 449 401 | 353 306 | 260 215 | 171 127 | 85     |
|         |     |           | 640 593 | 544 496 | 448 400 | 352 305 | 259 214 | 170 126 | 84 42  |
|         |     |           | 639 592 | 543 495 | 447 399 | 351 304 | 258 213 | 169 125 | 83 41  |
|         |     |           | 638 591 | 542 494 | 446 398 | 350 303 | 257 212 | 168 124 | 82 40  |
|         |     |           | 637 590 | 541 493 | 445 397 | 349 302 | 256 211 | 167 123 | 81 39  |
|         |     |           | 636 589 | 540 492 | 444 396 | 348 301 | 255 210 | 166 122 | 80 38  |
|         |     |           | 635 588 | 539 491 | 443 395 | 347 300 | 254 209 | 165 121 | 79 37  |
|         |     |           | 634 587 | 538 490 | 442 394 | 346 299 | 253 208 | 164 120 | 78 36  |
|         |     | <i>с</i>  | 633 586 | 537 489 | 441 393 | 345 298 | 252 207 | 163 119 | 77 35  |
|         |     |           | 632 585 | 536 488 | 440 392 | 344 297 | 251 206 | 162 118 | 76 34  |
|         |     |           | 631 584 | 535 487 | 439 391 | 343 296 | 250 205 | 161 117 | 75 33  |
|         |     | 673       | 630 583 | 534 486 | 438 390 | 342 295 | 249 204 | 160 116 | 74 32  |
|         |     | 672       | 629 582 | 533 485 | 437 389 | 341 294 | 248 203 | 159 115 | 73 31  |
|         | - 2 | 671       | 628 581 | 532 484 | 436 388 | 340 293 | 247 202 | 158 114 | 72 30  |
| 52.     |     | 670       | 627 580 | 531 483 | 435 387 | 339 292 | 246 201 | 157 113 | 71 29  |
|         |     | 669       | 626 579 | 530 482 | 434 386 | 338 291 | 245 200 | 156 112 | 70 28  |
|         |     | 668       | 625 578 | 529 481 | 433 385 | 337 290 | 244 199 | 155 111 | 69 27  |
|         |     | 667       | 624 577 | 528 480 | 432 384 | 336 289 | 243 198 | 154 110 | 68 26  |
|         |     | 666       | 623 576 | 527 479 | 431 383 | 335 288 | 242 197 | 153 109 | 67 25  |
|         |     | 665       | 622 575 | 526 478 | 430 382 | 334 287 | 241 196 | 152 108 | 66 24  |
|         |     | 695 664   | 621 574 | 525 477 | 429 381 | 333 286 | 240 195 | 151 107 | 65 23  |
|         |     | 694 663   | 620 573 | 524 476 | 428 380 | 332 285 | 239 194 | 150 106 | 64 22  |
|         |     | 693 662   | 619 572 | 523 475 | 427 379 | 331 284 | 238 193 | 149 105 | 63 21  |
|         |     | 692 661   | 618 571 | 522 474 | 426 378 | 330 283 | 237 192 | 148 104 | 62 20  |
|         |     | 691 660   | 617 570 | 521 473 | 425 377 | 329 282 | 236 191 | 147 103 | 61 19  |
|         |     | 690 659   | 616 569 | 520 472 | 424 376 | 328 281 | 235 190 | 146 102 | 60 18  |
|         |     | 689 658   | 615 568 | 519 471 | 423 375 | 327 280 | 234 189 | 145 101 | 59. 17 |
|         |     | · · · · · |         |         |         |         |         | ······  |        |
|         |     | 688 657   | 614 567 | 518 470 | 422 374 | 326 279 | 233 188 | 144 100 | 58 16  |
|         | 20  | 687 656   | 613 566 | 517 469 | 421 373 | 325 278 | 232 187 | 143 99  | 57 15  |
|         | 4   | 686 655   | 612 565 | 516 468 | 420 372 | 324 277 | 231 186 | 142 98  | 56 14  |
|         |     | 685 654   | 611 564 | 515 467 | 419 371 | 323 276 | 230 185 | 141 97  | 55 13  |
|         |     | 684 653   | 610 563 | 514 466 | 418 370 | 322 275 | 229 184 | 140 96  | 54 12  |
|         | 702 | 683 652   | 609 562 | 513 465 | 417 369 | 321 274 | 228 183 | 139 95  | 53 11  |
| 55      | 701 | 682 651   | 608 561 | 512 464 | 416 368 | 320 273 | 227 182 | 138 94  | 52 10  |
|         | 700 | 681 650   | 607 560 | 511 463 | 415 367 | 319 272 | 226 181 | 137 93  | 51 9   |
|         | 699 | 680 649   | 606 559 | 510 462 | 414 366 | 318 271 | 225 180 | 136 92  | 50 8   |
|         | 698 | 679 648   | 605 558 | 509 461 | 413 365 | 317 270 | 224 179 | 135 91  | 49 7   |
|         | 697 | 678 647   | 604 557 | 508 460 | 412 364 | 316 269 | 223 178 | 134 90  | 48 6   |
|         | 696 | 677 646   | 603 556 | 507 459 | 411 363 | 315 268 | 222 177 | 133 89  | 47 5   |
|         |     | 676 645   | 602 555 | 506 458 | 410 362 | 314 267 | 221 176 | 132 88  | 46 4   |
|         |     | 675 644   | 601 554 | 505 457 | 409 361 | 313 266 | 220 175 | 131 87  | 45 3   |
|         |     | 674 643   | 600 553 | 504 456 | 408 360 | 312 265 | 219 174 | 130 86  | 44 2   |
| •       |     |           | 599 552 |         |         |         |         |         | 43 1   |
|         |     |           |         |         |         |         |         |         |        |