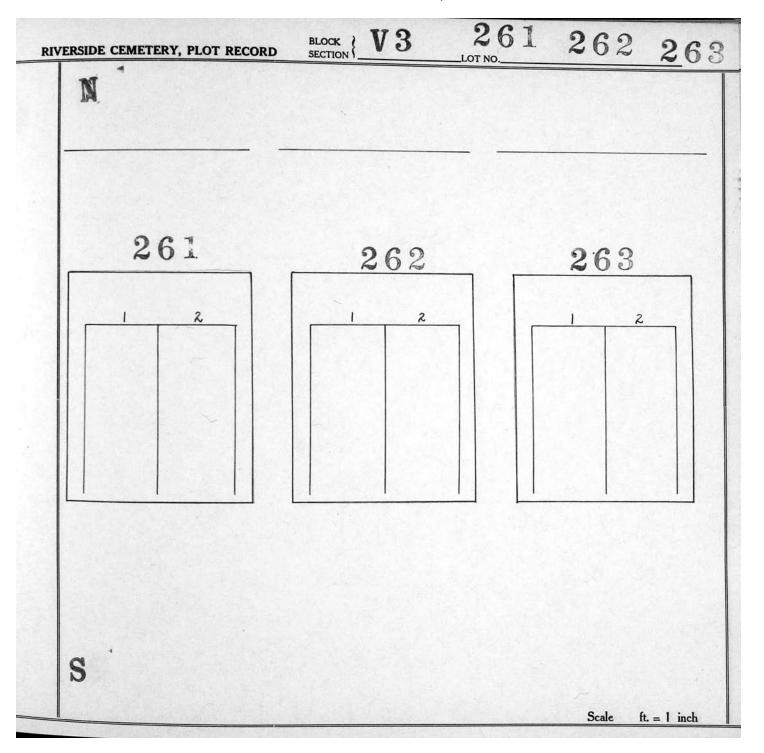

## Section V-3, Plot Maps

|         |     |           |         | 551 503 | 455 407 | 359     |         |         |        |
|---------|-----|-----------|---------|---------|---------|---------|---------|---------|--------|
|         |     | Q.        |         | 550 502 | 454 406 | 358 311 | *       |         |        |
|         | ٨   | *         | 598     | 549 501 | 453 405 | 357 310 | 264 210 |         |        |
|         | V   |           | 597     | 548 500 | 452 404 | 356 309 | 263 218 |         |        |
| North < |     | South     | 596     | 547 499 | 451 403 | 355 308 | 262 217 | 173 129 | 14<br> |
|         | T   |           | 642 595 | 546 498 | 450 402 | 354 307 | 261 216 | 172 128 |        |
|         |     |           | 641 594 | 545 497 | 449 401 | 353 306 | 260 215 | 171 127 | 85     |
|         |     |           | 640 593 | 544 496 | 448 400 | 352 305 | 259 214 | 170 126 | 84 42  |
|         |     |           | 639 592 | 543 495 | 447 399 | 351 304 | 258 213 | 169 125 | 83 41  |
|         |     |           | 638 591 | 542 494 | 446 398 | 350 303 | 257 212 | 168 124 | 82 40  |
|         |     |           | 637 590 | 541 493 | 445 397 | 349 302 | 256 211 | 167 123 | 81 39  |
|         |     |           | 636 589 | 540 492 | 444 396 | 348 301 | 255 210 | 166 122 | 80 38  |
|         |     |           | 635 588 | 539 491 | 443 395 | 347 300 | 254 209 | 165 121 | 79 37  |
|         |     |           | 634 587 | 538 490 | 442 394 | 346 299 | 253 208 | 164 120 | 78 36  |
|         |     | <i>с</i>  | 633 586 | 537 489 | 441 393 | 345 298 | 252 207 | 163 119 | 77 35  |
|         |     |           | 632 585 | 536 488 | 440 392 | 344 297 | 251 206 | 162 118 | 76 34  |
|         |     |           | 631 584 | 535 487 | 439 391 | 343 296 | 250 205 | 161 117 | 75 33  |
|         |     | 673       | 630 583 | 534 486 | 438 390 | 342 295 | 249 204 | 160 116 | 74 32  |
|         |     | 672       | 629 582 | 533 485 | 437 389 | 341 294 | 248 203 | 159 115 | 73 31  |
|         | - 2 | 671       | 628 581 | 532 484 | 436 388 | 340 293 | 247 202 | 158 114 | 72 30  |
| 52.     |     | 670       | 627 580 | 531 483 | 435 387 | 339 292 | 246 201 | 157 113 | 71 29  |
|         |     | 669       | 626 579 | 530 482 | 434 386 | 338 291 | 245 200 | 156 112 | 70 28  |
|         |     | 668       | 625 578 | 529 481 | 433 385 | 337 290 | 244 199 | 155 111 | 69 27  |
|         |     | 667       | 624 577 | 528 480 | 432 384 | 336 289 | 243 198 | 154 110 | 68 26  |
|         |     | 666       | 623 576 | 527 479 | 431 383 | 335 288 | 242 197 | 153 109 | 67 25  |
|         |     | 665       | 622 575 | 526 478 | 430 382 | 334 287 | 241 196 | 152 108 | 66 24  |
|         |     | 695 664   | 621 574 | 525 477 | 429 381 | 333 286 | 240 195 | 151 107 | 65 23  |
|         |     | 694 663   | 620 573 | 524 476 | 428 380 | 332 285 | 239 194 | 150 106 | 64 22  |
|         |     | 693 662   | 619 572 | 523 475 | 427 379 | 331 284 | 238 193 | 149 105 | 63 21  |
|         |     | 692 661   | 618 571 | 522 474 | 426 378 | 330 283 | 237 192 | 148 104 | 62 20  |
|         |     | 691 660   | 617 570 | 521 473 | 425 377 | 329 282 | 236 191 | 147 103 | 61 19  |
|         |     | 690 659   | 616 569 | 520 472 | 424 376 | 328 281 | 235 190 | 146 102 | 60 18  |
|         |     | 689 658   | 615 568 | 519 471 | 423 375 | 327 280 | 234 189 | 145 101 | 59. 17 |
|         |     | · · · · · |         |         |         |         |         | ······  |        |
|         |     | 688 657   | 614 567 | 518 470 | 422 374 | 326 279 | 233 188 | 144 100 | 58 16  |
|         | 20  | 687 656   | 613 566 | 517 469 | 421 373 | 325 278 | 232 187 | 143 99  | 57 15  |
|         | 4   | 686 655   | 612 565 | 516 468 | 420 372 | 324 277 | 231 186 | 142 98  | 56 14  |
|         |     | 685 654   | 611 564 | 515 467 | 419 371 | 323 276 | 230 185 | 141 97  | 55 13  |
|         |     | 684 653   | 610 563 | 514 466 | 418 370 | 322 275 | 229 184 | 140 96  | 54 12  |
|         | 702 | 683 652   | 609 562 | 513 465 | 417 369 | 321 274 | 228 183 | 139 95  | 53 11  |
| 55      | 701 | 682 651   | 608 561 | 512 464 | 416 368 | 320 273 | 227 182 | 138 94  | 52 10  |
|         | 700 | 681 650   | 607 560 | 511 463 | 415 367 | 319 272 | 226 181 | 137 93  | 51 9   |
|         | 699 | 680 649   | 606 559 | 510 462 | 414 366 | 318 271 | 225 180 | 136 92  | 50 8   |
|         | 698 | 679 648   | 605 558 | 509 461 | 413 365 | 317 270 | 224 179 | 135 91  | 49 7   |
|         | 697 | 678 647   | 604 557 | 508 460 | 412 364 | 316 269 | 223 178 | 134 90  | 48 6   |
|         | 696 | 677 646   | 603 556 | 507 459 | 411 363 | 315 268 | 222 177 | 133 89  | 47 5   |
|         |     | 676 645   | 602 555 | 506 458 | 410 362 | 314 267 | 221 176 | 132 88  | 46 4   |
|         |     | 675 644   | 601 554 | 505 457 | 409 361 | 313 266 | 220 175 | 131 87  | 45 3   |
|         |     | 674 643   | 600 553 | 504 456 | 408 360 | 312 265 | 219 174 | 130 86  | 44 2   |
| •       |     |           | 599 552 |         |         |         |         |         | 43 1   |
|         |     |           |         |         |         |         |         |         |        |