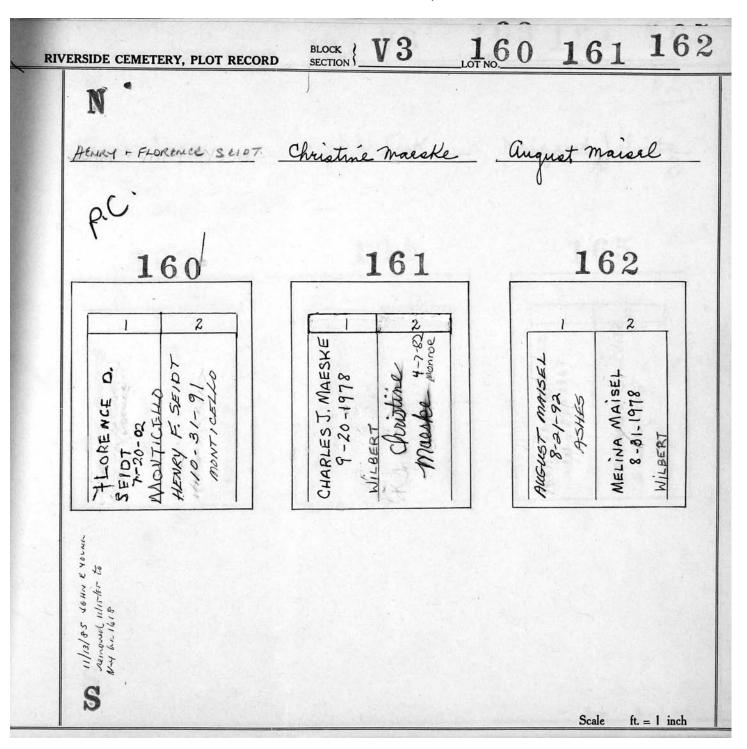

Section V-3, Plot Maps

27 28 29 **V**3 BLOCK SECTION **RIVERSIDE CEMETERY, PLOT RECORD** LOT NO. S Ethel neafe Stella a. Spean an Fencur p.C C ρ. 29 28 27 2 2 2 wilbert RAYMOND E. NEEFE HARRY O. SPEARY 11-28-1975 89 eefe 2821 28. 10-23-1974 JOHN FENCUR 9-30-1970 GENESEE VAUL FENCUR MONROE VAULT Y SUG 8 STELLA MONROE Tenc Ethel Rev. = N Scale ft. = 1 inch