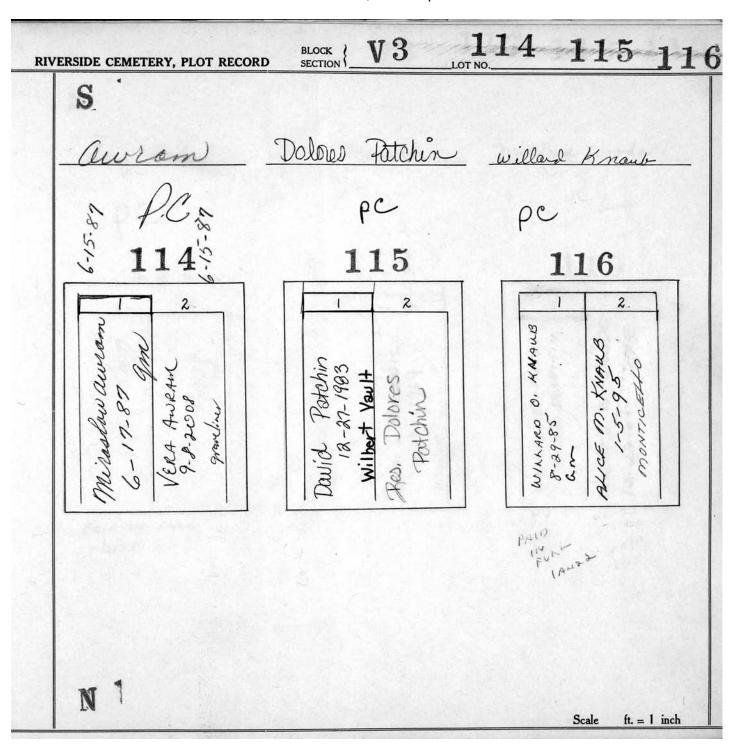

## Section V-3, Plot Maps

|         |     |           |         | 551 503 | 455 407 | 359     |         |         |        |
|---------|-----|-----------|---------|---------|---------|---------|---------|---------|--------|
|         |     | Q.        |         | 550 502 | 454 406 | 358 311 | *       |         |        |
|         | ٨   | *         | 598     | 549 501 | 453 405 | 357 310 | 264 210 |         |        |
|         | V   |           | 597     | 548 500 | 452 404 | 356 309 | 263 218 |         |        |
| North < |     | South     | 596     | 547 499 | 451 403 | 355 308 | 262 217 | 173 129 | 14<br> |
|         | T   |           | 642 595 | 546 498 | 450 402 | 354 307 | 261 216 | 172 128 |        |
|         |     |           | 641 594 | 545 497 | 449 401 | 353 306 | 260 215 | 171 127 | 85     |
|         |     |           | 640 593 | 544 496 | 448 400 | 352 305 | 259 214 | 170 126 | 84 42  |
|         |     |           | 639 592 | 543 495 | 447 399 | 351 304 | 258 213 | 169 125 | 83 41  |
|         |     |           | 638 591 | 542 494 | 446 398 | 350 303 | 257 212 | 168 124 | 82 40  |
|         |     |           | 637 590 | 541 493 | 445 397 | 349 302 | 256 211 | 167 123 | 81 39  |
|         |     |           | 636 589 | 540 492 | 444 396 | 348 301 | 255 210 | 166 122 | 80 38  |
|         |     |           | 635 588 | 539 491 | 443 395 | 347 300 | 254 209 | 165 121 | 79 37  |
|         |     |           | 634 587 | 538 490 | 442 394 | 346 299 | 253 208 | 164 120 | 78 36  |
|         |     | <i>с</i>  | 633 586 | 537 489 | 441 393 | 345 298 | 252 207 | 163 119 | 77 35  |
|         |     |           | 632 585 | 536 488 | 440 392 | 344 297 | 251 206 | 162 118 | 76 34  |
|         |     |           | 631 584 | 535 487 | 439 391 | 343 296 | 250 205 | 161 117 | 75 33  |
|         |     | 673       | 630 583 | 534 486 | 438 390 | 342 295 | 249 204 | 160 116 | 74 32  |
|         |     | 672       | 629 582 | 533 485 | 437 389 | 341 294 | 248 203 | 159 115 | 73 31  |
|         | - 2 | 671       | 628 581 | 532 484 | 436 388 | 340 293 | 247 202 | 158 114 | 72 30  |
| 52.     |     | 670       | 627 580 | 531 483 | 435 387 | 339 292 | 246 201 | 157 113 | 71 29  |
|         |     | 669       | 626 579 | 530 482 | 434 386 | 338 291 | 245 200 | 156 112 | 70 28  |
|         |     | 668       | 625 578 | 529 481 | 433 385 | 337 290 | 244 199 | 155 111 | 69 27  |
|         |     | 667       | 624 577 | 528 480 | 432 384 | 336 289 | 243 198 | 154 110 | 68 26  |
|         |     | 666       | 623 576 | 527 479 | 431 383 | 335 288 | 242 197 | 153 109 | 67 25  |
|         |     | 665       | 622 575 | 526 478 | 430 382 | 334 287 | 241 196 | 152 108 | 66 24  |
|         |     | 695 664   | 621 574 | 525 477 | 429 381 | 333 286 | 240 195 | 151 107 | 65 23  |
|         |     | 694 663   | 620 573 | 524 476 | 428 380 | 332 285 | 239 194 | 150 106 | 64 22  |
|         |     | 693 662   | 619 572 | 523 475 | 427 379 | 331 284 | 238 193 | 149 105 | 63 21  |
|         |     | 692 661   | 618 571 | 522 474 | 426 378 | 330 283 | 237 192 | 148 104 | 62 20  |
|         |     | 691 660   | 617 570 | 521 473 | 425 377 | 329 282 | 236 191 | 147 103 | 61 19  |
|         |     | 690 659   | 616 569 | 520 472 | 424 376 | 328 281 | 235 190 | 146 102 | 60 18  |
|         |     | 689 658   | 615 568 | 519 471 | 423 375 | 327 280 | 234 189 | 145 101 | 59. 17 |
|         |     | · · · · · |         |         |         |         |         | ······  |        |
|         |     | 688 657   | 614 567 | 518 470 | 422 374 | 326 279 | 233 188 | 144 100 | 58 16  |
|         | 20  | 687 656   | 613 566 | 517 469 | 421 373 | 325 278 | 232 187 | 143 99  | 57 15  |
|         | 4   | 686 655   | 612 565 | 516 468 | 420 372 | 324 277 | 231 186 | 142 98  | 56 14  |
|         |     | 685 654   | 611 564 | 515 467 | 419 371 | 323 276 | 230 185 | 141 97  | 55 13  |
|         |     | 684 653   | 610 563 | 514 466 | 418 370 | 322 275 | 229 184 | 140 96  | 54 12  |
|         | 702 | 683 652   | 609 562 | 513 465 | 417 369 | 321 274 | 228 183 | 139 95  | 53 11  |
| 55      | 701 | 682 651   | 608 561 | 512 464 | 416 368 | 320 273 | 227 182 | 138 94  | 52 10  |
|         | 700 | 681 650   | 607 560 | 511 463 | 415 367 | 319 272 | 226 181 | 137 93  | 51 9   |
|         | 699 | 680 649   | 606 559 | 510 462 | 414 366 | 318 271 | 225 180 | 136 92  | 50 8   |
|         | 698 | 679 648   | 605 558 | 509 461 | 413 365 | 317 270 | 224 179 | 135 91  | 49 7   |
|         | 697 | 678 647   | 604 557 | 508 460 | 412 364 | 316 269 | 223 178 | 134 90  | 48 6   |
|         | 696 | 677 646   | 603 556 | 507 459 | 411 363 | 315 268 | 222 177 | 133 89  | 47 5   |
|         |     | 676 645   | 602 555 | 506 458 | 410 362 | 314 267 | 221 176 | 132 88  | 46 4   |
|         |     | 675 644   | 601 554 | 505 457 | 409 361 | 313 266 | 220 175 | 131 87  | 45 3   |
|         |     | 674 643   | 600 553 | 504 456 | 408 360 | 312 265 | 219 174 | 130 86  | 44 2   |
| •       |     |           | 599 552 |         |         |         |         |         | 43 1   |
|         |     |           |         |         |         |         |         |         |        |