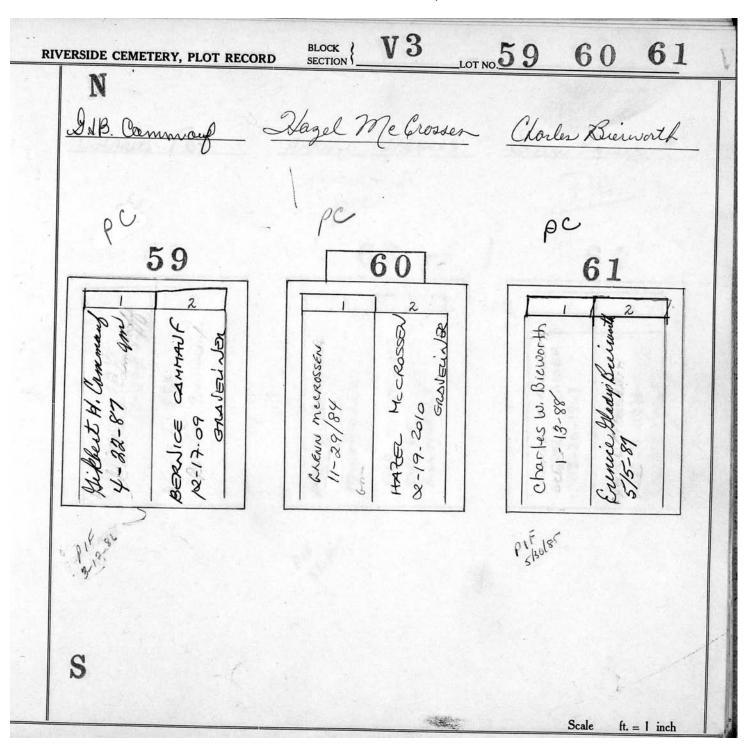

Section V-3, Plot Maps

© 2013 Riverside Cemetery. Published with permission.

Section V-3, Plot Maps

© 2013 Riverside Cemetery. Published with permission.

Section V-3, Plot Maps

© 2013 Riverside Cemetery. Published with permission.

Section V-3, Plot Maps

27 28 29 **V**3 BLOCK SECTION **RIVERSIDE CEMETERY, PLOT RECORD** LOT NO. S Ethel neafe Stella a. Spean an Fencur p.C C ρ. 29 28 27 2 2 2 wilbert RAYMOND E. NEEFE HARRY O. SPEARY 11-28-1975 89 eefe 2821 28. 10-23-1974 JOHN FENCUR 9-30-1970 GENESEE VAUL FENCUR MONROE VAULT Y SUG 8 STELLA MONROE Tenc Ethel Rev. = N Scale ft. = 1 inch