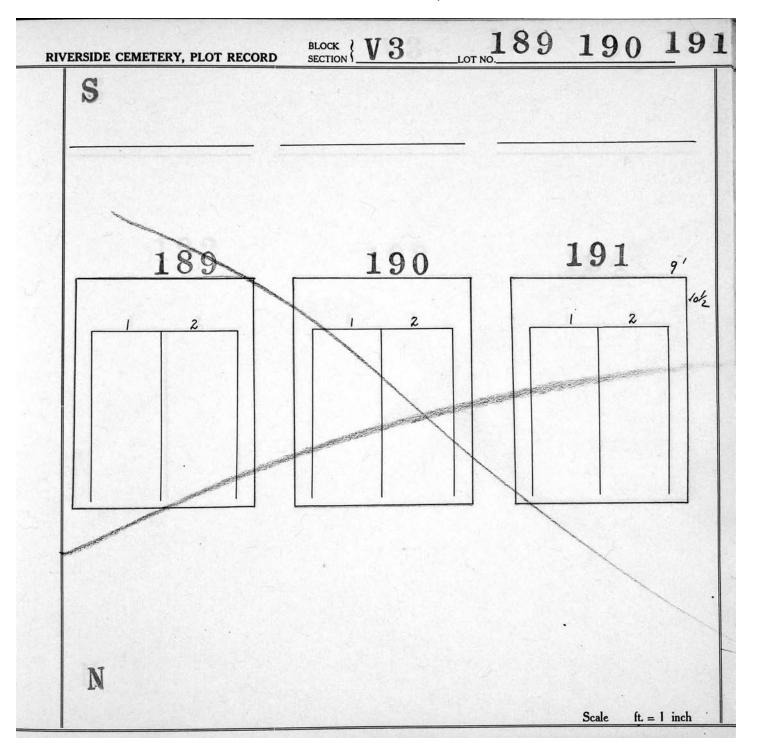

## Section V-3, Plot Maps

|         |     |           |         | 551 503 | 455 407 | 359     |         |         |        |
|---------|-----|-----------|---------|---------|---------|---------|---------|---------|--------|
|         |     | Q.        |         | 550 502 | 454 406 | 358 311 | *       |         |        |
|         | ٨   | *         | 598     | 549 501 | 453 405 | 357 310 | 264 210 |         |        |
|         | V   |           | 597     | 548 500 | 452 404 | 356 309 | 263 218 |         |        |
| North < |     | South     | 596     | 547 499 | 451 403 | 355 308 | 262 217 | 173 129 | 14<br> |
|         | T   |           | 642 595 | 546 498 | 450 402 | 354 307 | 261 216 | 172 128 |        |
|         |     |           | 641 594 | 545 497 | 449 401 | 353 306 | 260 215 | 171 127 | 85     |
|         |     |           | 640 593 | 544 496 | 448 400 | 352 305 | 259 214 | 170 126 | 84 42  |
|         |     |           | 639 592 | 543 495 | 447 399 | 351 304 | 258 213 | 169 125 | 83 41  |
|         |     |           | 638 591 | 542 494 | 446 398 | 350 303 | 257 212 | 168 124 | 82 40  |
|         |     |           | 637 590 | 541 493 | 445 397 | 349 302 | 256 211 | 167 123 | 81 39  |
|         |     |           | 636 589 | 540 492 | 444 396 | 348 301 | 255 210 | 166 122 | 80 38  |
|         |     |           | 635 588 | 539 491 | 443 395 | 347 300 | 254 209 | 165 121 | 79 37  |
|         |     |           | 634 587 | 538 490 | 442 394 | 346 299 | 253 208 | 164 120 | 78 36  |
|         |     | <i>с</i>  | 633 586 | 537 489 | 441 393 | 345 298 | 252 207 | 163 119 | 77 35  |
|         |     |           | 632 585 | 536 488 | 440 392 | 344 297 | 251 206 | 162 118 | 76 34  |
|         |     |           | 631 584 | 535 487 | 439 391 | 343 296 | 250 205 | 161 117 | 75 33  |
|         |     | 673       | 630 583 | 534 486 | 438 390 | 342 295 | 249 204 | 160 116 | 74 32  |
|         |     | 672       | 629 582 | 533 485 | 437 389 | 341 294 | 248 203 | 159 115 | 73 31  |
|         | - 2 | 671       | 628 581 | 532 484 | 436 388 | 340 293 | 247 202 | 158 114 | 72 30  |
| 52.     |     | 670       | 627 580 | 531 483 | 435 387 | 339 292 | 246 201 | 157 113 | 71 29  |
|         |     | 669       | 626 579 | 530 482 | 434 386 | 338 291 | 245 200 | 156 112 | 70 28  |
|         |     | 668       | 625 578 | 529 481 | 433 385 | 337 290 | 244 199 | 155 111 | 69 27  |
|         |     | 667       | 624 577 | 528 480 | 432 384 | 336 289 | 243 198 | 154 110 | 68 26  |
|         |     | 666       | 623 576 | 527 479 | 431 383 | 335 288 | 242 197 | 153 109 | 67 25  |
|         |     | 665       | 622 575 | 526 478 | 430 382 | 334 287 | 241 196 | 152 108 | 66 24  |
|         |     | 695 664   | 621 574 | 525 477 | 429 381 | 333 286 | 240 195 | 151 107 | 65 23  |
|         |     | 694 663   | 620 573 | 524 476 | 428 380 | 332 285 | 239 194 | 150 106 | 64 22  |
|         |     | 693 662   | 619 572 | 523 475 | 427 379 | 331 284 | 238 193 | 149 105 | 63 21  |
|         |     | 692 661   | 618 571 | 522 474 | 426 378 | 330 283 | 237 192 | 148 104 | 62 20  |
|         |     | 691 660   | 617 570 | 521 473 | 425 377 | 329 282 | 236 191 | 147 103 | 61 19  |
|         |     | 690 659   | 616 569 | 520 472 | 424 376 | 328 281 | 235 190 | 146 102 | 60 18  |
|         |     | 689 658   | 615 568 | 519 471 | 423 375 | 327 280 | 234 189 | 145 101 | 59. 17 |
|         |     | · · · · · |         |         |         |         |         | ······  |        |
|         |     | 688 657   | 614 567 | 518 470 | 422 374 | 326 279 | 233 188 | 144 100 | 58 16  |
|         | 20  | 687 656   | 613 566 | 517 469 | 421 373 | 325 278 | 232 187 | 143 99  | 57 15  |
|         | 4   | 686 655   | 612 565 | 516 468 | 420 372 | 324 277 | 231 186 | 142 98  | 56 14  |
|         |     | 685 654   | 611 564 | 515 467 | 419 371 | 323 276 | 230 185 | 141 97  | 55 13  |
|         |     | 684 653   | 610 563 | 514 466 | 418 370 | 322 275 | 229 184 | 140 96  | 54 12  |
|         | 702 | 683 652   | 609 562 | 513 465 | 417 369 | 321 274 | 228 183 | 139 95  | 53 11  |
| 55      | 701 | 682 651   | 608 561 | 512 464 | 416 368 | 320 273 | 227 182 | 138 94  | 52 10  |
|         | 700 | 681 650   | 607 560 | 511 463 | 415 367 | 319 272 | 226 181 | 137 93  | 51 9   |
|         | 699 | 680 649   | 606 559 | 510 462 | 414 366 | 318 271 | 225 180 | 136 92  | 50 8   |
|         | 698 | 679 648   | 605 558 | 509 461 | 413 365 | 317 270 | 224 179 | 135 91  | 49 7   |
|         | 697 | 678 647   | 604 557 | 508 460 | 412 364 | 316 269 | 223 178 | 134 90  | 48 6   |
|         | 696 | 677 646   | 603 556 | 507 459 | 411 363 | 315 268 | 222 177 | 133 89  | 47 5   |
|         |     | 676 645   | 602 555 | 506 458 | 410 362 | 314 267 | 221 176 | 132 88  | 46 4   |
|         |     | 675 644   | 601 554 | 505 457 | 409 361 | 313 266 | 220 175 | 131 87  | 45 3   |
|         |     | 674 643   | 600 553 | 504 456 | 408 360 | 312 265 | 219 174 | 130 86  | 44 2   |
| •       |     |           | 599 552 |         |         |         |         |         | 43 1   |
|         |     |           |         |         |         |         |         |         |        |