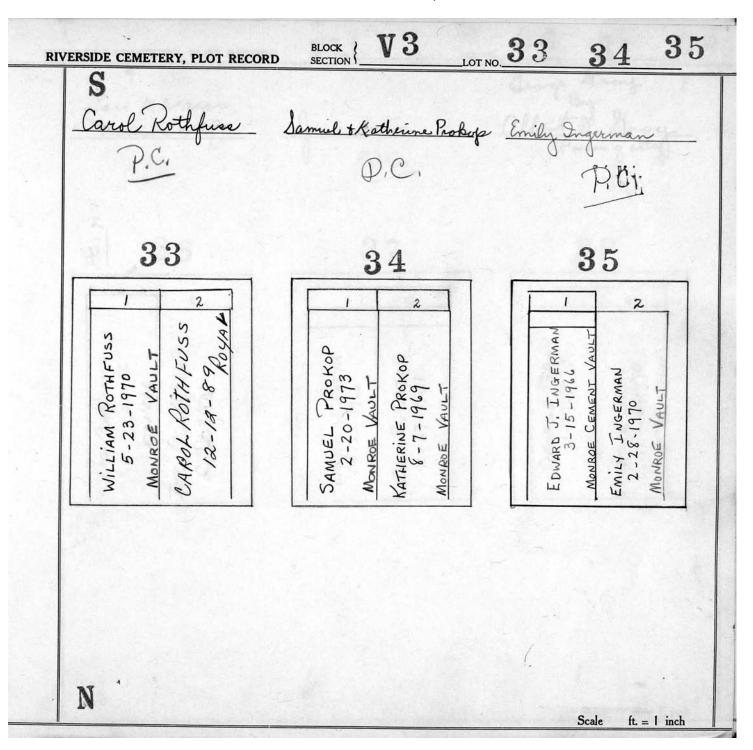

Section V-3, Plot Maps

27 28 29 **V**3 BLOCK SECTION **RIVERSIDE CEMETERY, PLOT RECORD** LOT NO. S Ethel neafe Stella a. Spean an Fencur p.C C ρ. 29 28 27 2 2 2 wilbert RAYMOND E. NEEFE HARRY O. SPEARY 11-28-1975 89 eefe 2821 28. 10-23-1974 JOHN FENCUR 9-30-1970 GENESEE VAUL FENCUR MONROE VAULT Y SUG 8 STELLA MONROE Tenc Ethel Rev. = N Scale ft. = 1 inch