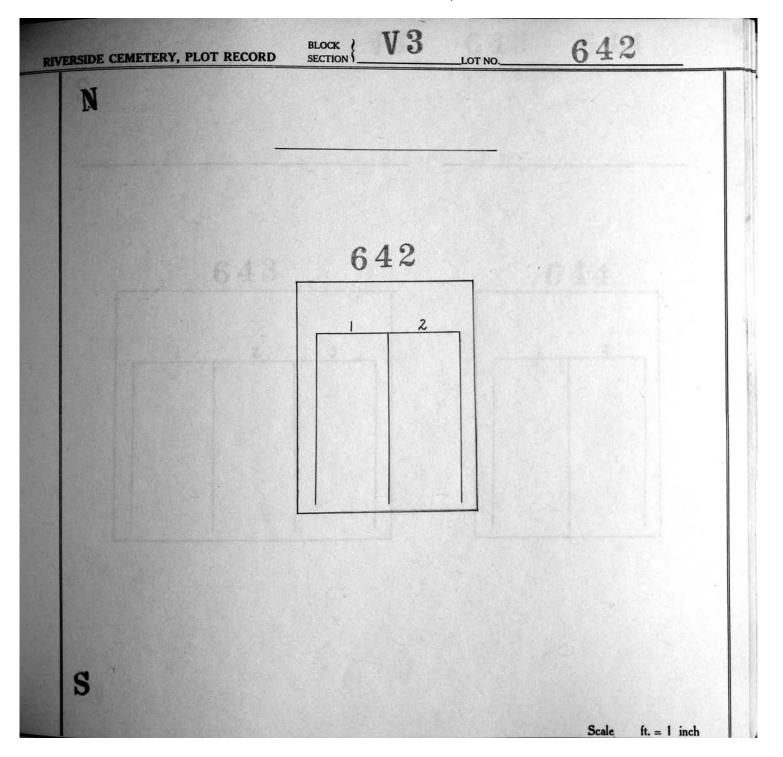

## Section V-3, Plot Maps

|         |     |           |         | 551 503 | 455 407 | 359     |         |         |        |
|---------|-----|-----------|---------|---------|---------|---------|---------|---------|--------|
|         |     | Q.        |         | 550 502 | 454 406 | 358 311 | *       |         |        |
|         | ٨   | *         | 598     | 549 501 | 453 405 | 357 310 | 264 210 |         |        |
|         | V   |           | 597     | 548 500 | 452 404 | 356 309 | 263 218 |         |        |
| North < |     | South     | 596     | 547 499 | 451 403 | 355 308 | 262 217 | 173 129 | 14<br> |
|         | T   |           | 642 595 | 546 498 | 450 402 | 354 307 | 261 216 | 172 128 |        |
|         |     |           | 641 594 | 545 497 | 449 401 | 353 306 | 260 215 | 171 127 | 85     |
|         |     |           | 640 593 | 544 496 | 448 400 | 352 305 | 259 214 | 170 126 | 84 42  |
|         |     |           | 639 592 | 543 495 | 447 399 | 351 304 | 258 213 | 169 125 | 83 41  |
|         |     |           | 638 591 | 542 494 | 446 398 | 350 303 | 257 212 | 168 124 | 82 40  |
|         |     |           | 637 590 | 541 493 | 445 397 | 349 302 | 256 211 | 167 123 | 81 39  |
|         |     |           | 636 589 | 540 492 | 444 396 | 348 301 | 255 210 | 166 122 | 80 38  |
|         |     |           | 635 588 | 539 491 | 443 395 | 347 300 | 254 209 | 165 121 | 79 37  |
|         |     |           | 634 587 | 538 490 | 442 394 | 346 299 | 253 208 | 164 120 | 78 36  |
|         |     | <i>с</i>  | 633 586 | 537 489 | 441 393 | 345 298 | 252 207 | 163 119 | 77 35  |
|         |     |           | 632 585 | 536 488 | 440 392 | 344 297 | 251 206 | 162 118 | 76 34  |
|         |     |           | 631 584 | 535 487 | 439 391 | 343 296 | 250 205 | 161 117 | 75 33  |
|         |     | 673       | 630 583 | 534 486 | 438 390 | 342 295 | 249 204 | 160 116 | 74 32  |
|         |     | 672       | 629 582 | 533 485 | 437 389 | 341 294 | 248 203 | 159 115 | 73 31  |
|         | - 2 | 671       | 628 581 | 532 484 | 436 388 | 340 293 | 247 202 | 158 114 | 72 30  |
| 52.     |     | 670       | 627 580 | 531 483 | 435 387 | 339 292 | 246 201 | 157 113 | 71 29  |
|         |     | 669       | 626 579 | 530 482 | 434 386 | 338 291 | 245 200 | 156 112 | 70 28  |
|         |     | 668       | 625 578 | 529 481 | 433 385 | 337 290 | 244 199 | 155 111 | 69 27  |
|         |     | 667       | 624 577 | 528 480 | 432 384 | 336 289 | 243 198 | 154 110 | 68 26  |
|         |     | 666       | 623 576 | 527 479 | 431 383 | 335 288 | 242 197 | 153 109 | 67 25  |
|         |     | 665       | 622 575 | 526 478 | 430 382 | 334 287 | 241 196 | 152 108 | 66 24  |
|         |     | 695 664   | 621 574 | 525 477 | 429 381 | 333 286 | 240 195 | 151 107 | 65 23  |
|         |     | 694 663   | 620 573 | 524 476 | 428 380 | 332 285 | 239 194 | 150 106 | 64 22  |
|         |     | 693 662   | 619 572 | 523 475 | 427 379 | 331 284 | 238 193 | 149 105 | 63 21  |
|         |     | 692 661   | 618 571 | 522 474 | 426 378 | 330 283 | 237 192 | 148 104 | 62 20  |
|         |     | 691 660   | 617 570 | 521 473 | 425 377 | 329 282 | 236 191 | 147 103 | 61 19  |
|         |     | 690 659   | 616 569 | 520 472 | 424 376 | 328 281 | 235 190 | 146 102 | 60 18  |
|         |     | 689 658   | 615 568 | 519 471 | 423 375 | 327 280 | 234 189 | 145 101 | 59. 17 |
|         |     | · · · · · |         |         |         |         |         | ······  |        |
|         |     | 688 657   | 614 567 | 518 470 | 422 374 | 326 279 | 233 188 | 144 100 | 58 16  |
|         | 20  | 687 656   | 613 566 | 517 469 | 421 373 | 325 278 | 232 187 | 143 99  | 57 15  |
|         | 4   | 686 655   | 612 565 | 516 468 | 420 372 | 324 277 | 231 186 | 142 98  | 56 14  |
|         |     | 685 654   | 611 564 | 515 467 | 419 371 | 323 276 | 230 185 | 141 97  | 55 13  |
|         |     | 684 653   | 610 563 | 514 466 | 418 370 | 322 275 | 229 184 | 140 96  | 54 12  |
|         | 702 | 683 652   | 609 562 | 513 465 | 417 369 | 321 274 | 228 183 | 139 95  | 53 11  |
| 55      | 701 | 682 651   | 608 561 | 512 464 | 416 368 | 320 273 | 227 182 | 138 94  | 52 10  |
|         | 700 | 681 650   | 607 560 | 511 463 | 415 367 | 319 272 | 226 181 | 137 93  | 51 9   |
|         | 699 | 680 649   | 606 559 | 510 462 | 414 366 | 318 271 | 225 180 | 136 92  | 50 8   |
|         | 698 | 679 648   | 605 558 | 509 461 | 413 365 | 317 270 | 224 179 | 135 91  | 49 7   |
|         | 697 | 678 647   | 604 557 | 508 460 | 412 364 | 316 269 | 223 178 | 134 90  | 48 6   |
|         | 696 | 677 646   | 603 556 | 507 459 | 411 363 | 315 268 | 222 177 | 133 89  | 47 5   |
|         |     | 676 645   | 602 555 | 506 458 | 410 362 | 314 267 | 221 176 | 132 88  | 46 4   |
|         |     | 675 644   | 601 554 | 505 457 | 409 361 | 313 266 | 220 175 | 131 87  | 45 3   |
|         |     | 674 643   | 600 553 | 504 456 | 408 360 | 312 265 | 219 174 | 130 86  | 44 2   |
| •       |     |           | 599 552 |         |         |         |         |         | 43 1   |
|         |     |           |         |         |         |         |         |         |        |