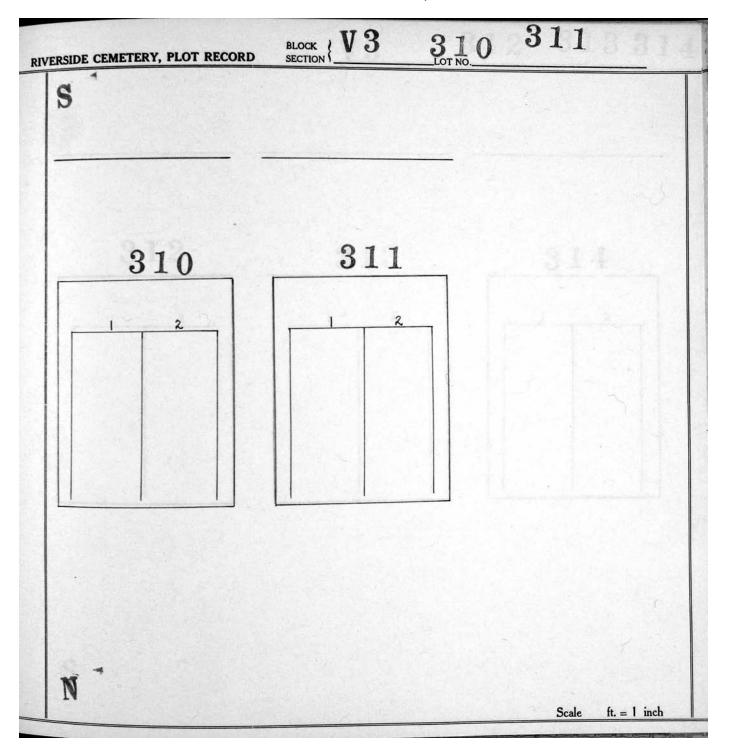

## Section V-3, Plot Maps

|         |     |           |         | 551 503 | 455 407 | 359     |         |         |        |
|---------|-----|-----------|---------|---------|---------|---------|---------|---------|--------|
|         |     | Q.        |         | 550 502 | 454 406 | 358 311 | *       |         |        |
|         | ٨   | *         | 598     | 549 501 | 453 405 | 357 310 | 264 210 |         |        |
|         | V   |           | 597     | 548 500 | 452 404 | 356 309 | 263 218 |         |        |
| North < |     | South     | 596     | 547 499 | 451 403 | 355 308 | 262 217 | 173 129 | 14<br> |
|         | T   |           | 642 595 | 546 498 | 450 402 | 354 307 | 261 216 | 172 128 |        |
|         |     |           | 641 594 | 545 497 | 449 401 | 353 306 | 260 215 | 171 127 | 85     |
|         |     |           | 640 593 | 544 496 | 448 400 | 352 305 | 259 214 | 170 126 | 84 42  |
|         |     |           | 639 592 | 543 495 | 447 399 | 351 304 | 258 213 | 169 125 | 83 41  |
|         |     |           | 638 591 | 542 494 | 446 398 | 350 303 | 257 212 | 168 124 | 82 40  |
|         |     |           | 637 590 | 541 493 | 445 397 | 349 302 | 256 211 | 167 123 | 81 39  |
|         |     |           | 636 589 | 540 492 | 444 396 | 348 301 | 255 210 | 166 122 | 80 38  |
|         |     |           | 635 588 | 539 491 | 443 395 | 347 300 | 254 209 | 165 121 | 79 37  |
|         |     |           | 634 587 | 538 490 | 442 394 | 346 299 | 253 208 | 164 120 | 78 36  |
|         |     | <i>с</i>  | 633 586 | 537 489 | 441 393 | 345 298 | 252 207 | 163 119 | 77 35  |
|         |     |           | 632 585 | 536 488 | 440 392 | 344 297 | 251 206 | 162 118 | 76 34  |
|         |     |           | 631 584 | 535 487 | 439 391 | 343 296 | 250 205 | 161 117 | 75 33  |
|         |     | 673       | 630 583 | 534 486 | 438 390 | 342 295 | 249 204 | 160 116 | 74 32  |
|         |     | 672       | 629 582 | 533 485 | 437 389 | 341 294 | 248 203 | 159 115 | 73 31  |
|         | - 2 | 671       | 628 581 | 532 484 | 436 388 | 340 293 | 247 202 | 158 114 | 72 30  |
| 52.     |     | 670       | 627 580 | 531 483 | 435 387 | 339 292 | 246 201 | 157 113 | 71 29  |
|         |     | 669       | 626 579 | 530 482 | 434 386 | 338 291 | 245 200 | 156 112 | 70 28  |
|         |     | 668       | 625 578 | 529 481 | 433 385 | 337 290 | 244 199 | 155 111 | 69 27  |
|         |     | 667       | 624 577 | 528 480 | 432 384 | 336 289 | 243 198 | 154 110 | 68 26  |
|         |     | 666       | 623 576 | 527 479 | 431 383 | 335 288 | 242 197 | 153 109 | 67 25  |
|         |     | 665       | 622 575 | 526 478 | 430 382 | 334 287 | 241 196 | 152 108 | 66 24  |
|         |     | 695 664   | 621 574 | 525 477 | 429 381 | 333 286 | 240 195 | 151 107 | 65 23  |
|         |     | 694 663   | 620 573 | 524 476 | 428 380 | 332 285 | 239 194 | 150 106 | 64 22  |
|         |     | 693 662   | 619 572 | 523 475 | 427 379 | 331 284 | 238 193 | 149 105 | 63 21  |
|         |     | 692 661   | 618 571 | 522 474 | 426 378 | 330 283 | 237 192 | 148 104 | 62 20  |
|         |     | 691 660   | 617 570 | 521 473 | 425 377 | 329 282 | 236 191 | 147 103 | 61 19  |
|         |     | 690 659   | 616 569 | 520 472 | 424 376 | 328 281 | 235 190 | 146 102 | 60 18  |
|         |     | 689 658   | 615 568 | 519 471 | 423 375 | 327 280 | 234 189 | 145 101 | 59. 17 |
|         |     | · · · · · |         |         |         |         |         | ······  |        |
|         |     | 688 657   | 614 567 | 518 470 | 422 374 | 326 279 | 233 188 | 144 100 | 58 16  |
|         | 20  | 687 656   | 613 566 | 517 469 | 421 373 | 325 278 | 232 187 | 143 99  | 57 15  |
|         | 4   | 686 655   | 612 565 | 516 468 | 420 372 | 324 277 | 231 186 | 142 98  | 56 14  |
|         |     | 685 654   | 611 564 | 515 467 | 419 371 | 323 276 | 230 185 | 141 97  | 55 13  |
|         |     | 684 653   | 610 563 | 514 466 | 418 370 | 322 275 | 229 184 | 140 96  | 54 12  |
|         | 702 | 683 652   | 609 562 | 513 465 | 417 369 | 321 274 | 228 183 | 139 95  | 53 11  |
| 55      | 701 | 682 651   | 608 561 | 512 464 | 416 368 | 320 273 | 227 182 | 138 94  | 52 10  |
|         | 700 | 681 650   | 607 560 | 511 463 | 415 367 | 319 272 | 226 181 | 137 93  | 51 9   |
|         | 699 | 680 649   | 606 559 | 510 462 | 414 366 | 318 271 | 225 180 | 136 92  | 50 8   |
|         | 698 | 679 648   | 605 558 | 509 461 | 413 365 | 317 270 | 224 179 | 135 91  | 49 7   |
|         | 697 | 678 647   | 604 557 | 508 460 | 412 364 | 316 269 | 223 178 | 134 90  | 48 6   |
|         | 696 | 677 646   | 603 556 | 507 459 | 411 363 | 315 268 | 222 177 | 133 89  | 47 5   |
|         |     | 676 645   | 602 555 | 506 458 | 410 362 | 314 267 | 221 176 | 132 88  | 46 4   |
|         |     | 675 644   | 601 554 | 505 457 | 409 361 | 313 266 | 220 175 | 131 87  | 45 3   |
|         |     | 674 643   | 600 553 | 504 456 | 408 360 | 312 265 | 219 174 | 130 86  | 44 2   |
| •       |     |           | 599 552 |         |         |         |         |         | 43 1   |
|         |     |           |         |         |         |         |         |         |        |