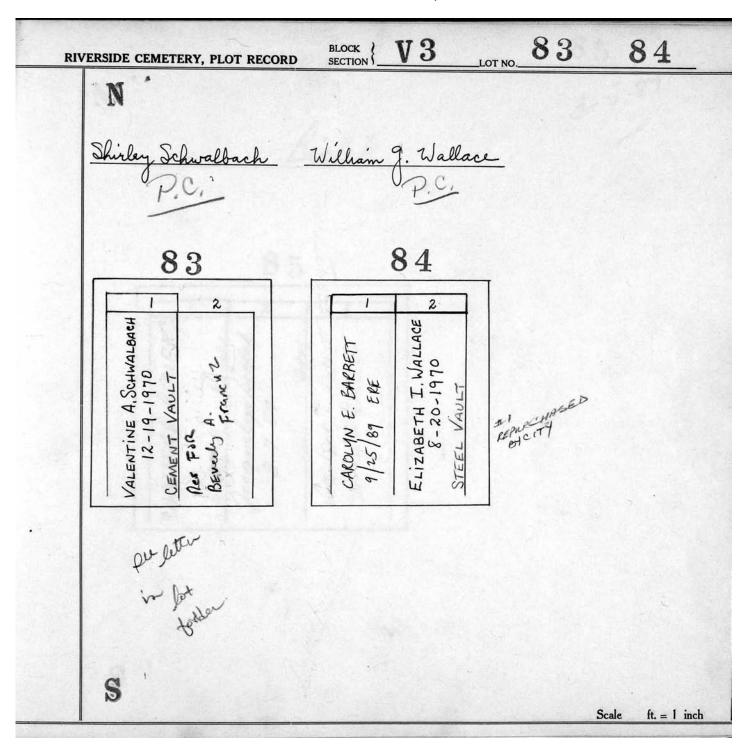

iverside Cemetery. Published with permission.

Section V-3, Plot Maps



© 2013 Riverside Cemetery. Published with permission.

Section V-3, Plot Maps



© 2013 Riverside Cemetery. Published with permission.

Section V-3, Plot Maps



© 2013 Riverside Cemetery. Published with permission.

Section V-3, Plot Maps



© 2013 Riverside Cemetery. Published with permission.

Section V-3, Plot Maps



© 2013 Riverside Cemetery. Published with permission.

Section V-3, Plot Maps



© 2013 Riverside Cemetery. Published with permission.

Section V-3, Plot Maps



© 2013 Riverside Cemetery. Published with permission.

Section V-3, Plot Maps



© 2013 Riverside Cemetery. Published with permission.

Section V-3, Plot Maps



© 2013 Riverside Cemetery. Published with permission.

Section V-3, Plot Maps



© 2013 Riverside Cemetery. Published with permission.

Section V-3, Plot Maps

85 **V**3 BLOCK SECTION **RIVERSIDE CEMETERY, PLOT RECORD** LOT NO. 3-5-87 4 N Bialek 85 2 3 WALTER P. BIALERO Celep Suban Bu Sor 5-3-90 Jacq 165. S ft. = 1 inch Scale

© 2013 Riverside Cemetery. Published with permission.

Section V-3, Plot Maps



© 2013 Riverside Cemetery. Published with permission.

Section V-3, Plot Maps



© 2013 Riverside Cemetery. Published with permission.

Section V-3, Plot Maps



© 2013 Riverside Cemetery. Published with permission.

Section V-3, Plot Maps



© 2013 Riverside Cemetery. Published with permission.

Section V-3, Plot Maps



© 2013 Riverside Cemetery. Published with permission.

Section V-3, Plot Maps



© 2013 Riverside Cemetery. Published with permission.

Section V