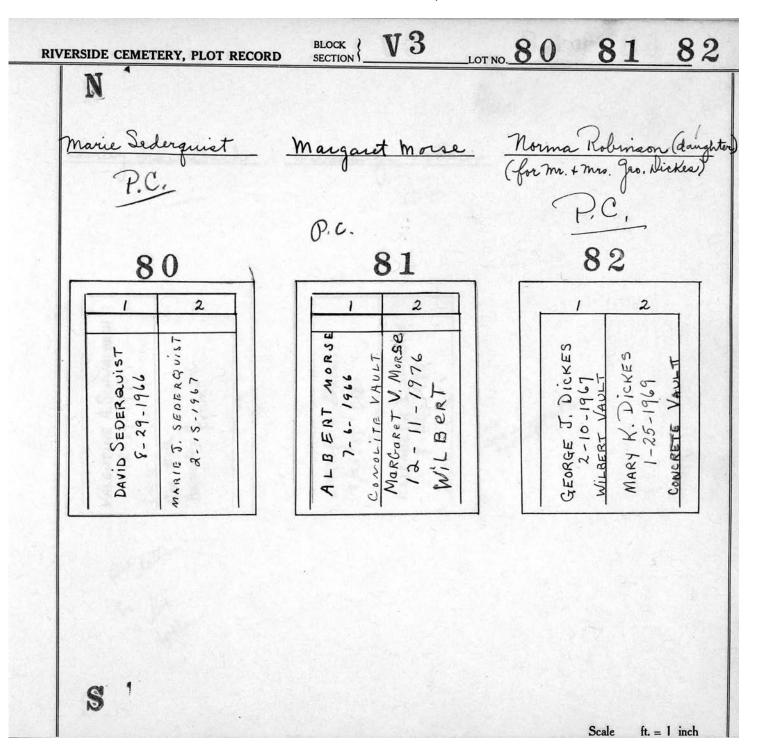

iverside Cemetery. Published with permission.

Section V-3, Plot Maps



© 2013 Riverside Cemetery. Published with permission.

Section V-3, Plot Maps



© 2013 Riverside Cemetery. Published with permission.

Section V-3, Plot Maps



© 2013 Riverside Cemetery. Published with permission.

Section V-3, Plot Maps



© 2013 Riverside Cemetery. Published with permission.

Section V-3, Plot Maps



© 2013 Riverside Cemetery. Published with permission.

Section V-3, Plot Maps



© 2013 Riverside Cemetery. Published with permission.

Section V-3, Plot Maps



© 2013 Riverside Cemetery. Published with permission.

Section V-3, Plot Maps



© 2013 Riverside Cemetery. Published with permission.

Section V-3, Plot Maps



© 2013 Riverside Cemetery. Published with permission.

Section V-3, Plot Maps



© 2013 Riverside Cemetery. Published with permission.

Section V-3, Plot Maps



© 2013 Riverside Cemetery. Published with permission.

Section V-3, Plot Maps

85 **V**3 BLOCK SECTION **RIVERSIDE CEMETERY, PLOT RECORD** LOT NO. 3-5-87 4 N Bialek 85 2 3 WALTER P. BIALERO Celep Suban Bu Sor 5-3-90 Jacq 165. S ft. = 1 inch Scale

© 2013 Riverside Cemetery. Published with permission.

Section V-3, Plot Maps



© 2013 Riverside Cemetery. Published with permission.

Section V-3, Plot Maps



© 2013 Riverside Cemetery. Published with permission.

Section V-3, Plot Maps



© 2013 Riverside Cemetery. Published with permission.

Section V-3, Plot Maps



© 2013 Riverside Cemetery. Published with permission.

Section V-3, Plot Maps



© 2013 Riverside Cemetery. Published with permission.

Section V