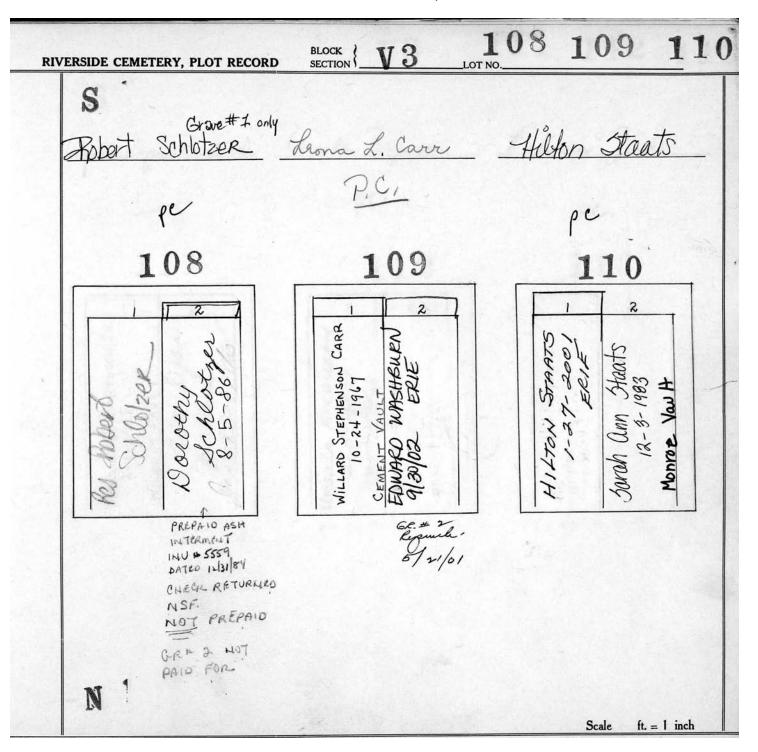

Section V-3, Plot Maps

27 28 29 **V**3 BLOCK SECTION **RIVERSIDE CEMETERY, PLOT RECORD** LOT NO. S Ethel neafe Stella a. Spean an Fencur p.C C ρ. 29 28 27 2 2 2 wilbert RAYMOND E. NEEFE HARRY O. SPEARY 11-28-1975 89 eefe 2821 28. 10-23-1974 JOHN FENCUR 9-30-1970 GENESEE VAUL FENCUR MONROE VAULT Y SUG 8 STELLA MONROE Tenc Ethel Rev. = N Scale ft. = 1 inch