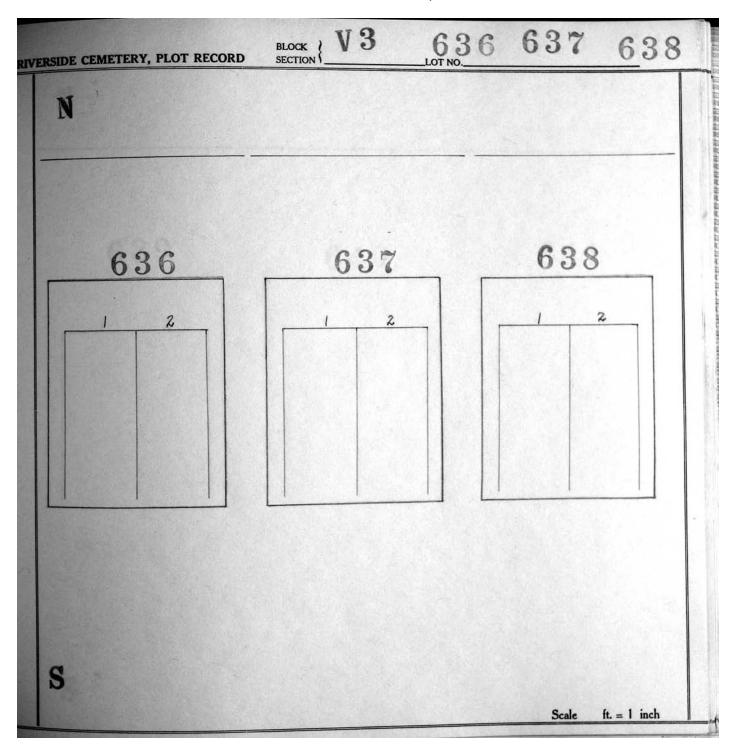

## Section V-3, Plot Maps

|         |     |           |         | 551 503 | 455 407 | 359     |         |         |        |
|---------|-----|-----------|---------|---------|---------|---------|---------|---------|--------|
|         |     | Q.        |         | 550 502 | 454 406 | 358 311 | *       |         |        |
|         | ٨   | *         | 598     | 549 501 | 453 405 | 357 310 | 264 210 |         |        |
|         | V   |           | 597     | 548 500 | 452 404 | 356 309 | 263 218 |         |        |
| North < |     | South     | 596     | 547 499 | 451 403 | 355 308 | 262 217 | 173 129 | 14<br> |
|         | T   |           | 642 595 | 546 498 | 450 402 | 354 307 | 261 216 | 172 128 |        |
|         |     |           | 641 594 | 545 497 | 449 401 | 353 306 | 260 215 | 171 127 | 85     |
|         |     |           | 640 593 | 544 496 | 448 400 | 352 305 | 259 214 | 170 126 | 84 42  |
|         |     |           | 639 592 | 543 495 | 447 399 | 351 304 | 258 213 | 169 125 | 83 41  |
|         |     |           | 638 591 | 542 494 | 446 398 | 350 303 | 257 212 | 168 124 | 82 40  |
|         |     |           | 637 590 | 541 493 | 445 397 | 349 302 | 256 211 | 167 123 | 81 39  |
|         |     |           | 636 589 | 540 492 | 444 396 | 348 301 | 255 210 | 166 122 | 80 38  |
|         |     |           | 635 588 | 539 491 | 443 395 | 347 300 | 254 209 | 165 121 | 79 37  |
|         |     |           | 634 587 | 538 490 | 442 394 | 346 299 | 253 208 | 164 120 | 78 36  |
|         |     | <i>с</i>  | 633 586 | 537 489 | 441 393 | 345 298 | 252 207 | 163 119 | 77 35  |
|         |     |           | 632 585 | 536 488 | 440 392 | 344 297 | 251 206 | 162 118 | 76 34  |
|         |     |           | 631 584 | 535 487 | 439 391 | 343 296 | 250 205 | 161 117 | 75 33  |
|         |     | 673       | 630 583 | 534 486 | 438 390 | 342 295 | 249 204 | 160 116 | 74 32  |
|         |     | 672       | 629 582 | 533 485 | 437 389 | 341 294 | 248 203 | 159 115 | 73 31  |
|         | - 2 | 671       | 628 581 | 532 484 | 436 388 | 340 293 | 247 202 | 158 114 | 72 30  |
| 52.     |     | 670       | 627 580 | 531 483 | 435 387 | 339 292 | 246 201 | 157 113 | 71 29  |
|         |     | 669       | 626 579 | 530 482 | 434 386 | 338 291 | 245 200 | 156 112 | 70 28  |
|         |     | 668       | 625 578 | 529 481 | 433 385 | 337 290 | 244 199 | 155 111 | 69 27  |
|         |     | 667       | 624 577 | 528 480 | 432 384 | 336 289 | 243 198 | 154 110 | 68 26  |
|         |     | 666       | 623 576 | 527 479 | 431 383 | 335 288 | 242 197 | 153 109 | 67 25  |
|         |     | 665       | 622 575 | 526 478 | 430 382 | 334 287 | 241 196 | 152 108 | 66 24  |
|         |     | 695 664   | 621 574 | 525 477 | 429 381 | 333 286 | 240 195 | 151 107 | 65 23  |
|         |     | 694 663   | 620 573 | 524 476 | 428 380 | 332 285 | 239 194 | 150 106 | 64 22  |
|         |     | 693 662   | 619 572 | 523 475 | 427 379 | 331 284 | 238 193 | 149 105 | 63 21  |
|         |     | 692 661   | 618 571 | 522 474 | 426 378 | 330 283 | 237 192 | 148 104 | 62 20  |
|         |     | 691 660   | 617 570 | 521 473 | 425 377 | 329 282 | 236 191 | 147 103 | 61 19  |
|         |     | 690 659   | 616 569 | 520 472 | 424 376 | 328 281 | 235 190 | 146 102 | 60 18  |
|         |     | 689 658   | 615 568 | 519 471 | 423 375 | 327 280 | 234 189 | 145 101 | 59. 17 |
|         |     | · · · · · |         |         |         |         |         | ······  |        |
|         |     | 688 657   | 614 567 | 518 470 | 422 374 | 326 279 | 233 188 | 144 100 | 58 16  |
|         | 20  | 687 656   | 613 566 | 517 469 | 421 373 | 325 278 | 232 187 | 143 99  | 57 15  |
|         | 4   | 686 655   | 612 565 | 516 468 | 420 372 | 324 277 | 231 186 | 142 98  | 56 14  |
|         |     | 685 654   | 611 564 | 515 467 | 419 371 | 323 276 | 230 185 | 141 97  | 55 13  |
|         |     | 684 653   | 610 563 | 514 466 | 418 370 | 322 275 | 229 184 | 140 96  | 54 12  |
|         | 702 | 683 652   | 609 562 | 513 465 | 417 369 | 321 274 | 228 183 | 139 95  | 53 11  |
| 55      | 701 | 682 651   | 608 561 | 512 464 | 416 368 | 320 273 | 227 182 | 138 94  | 52 10  |
|         | 700 | 681 650   | 607 560 | 511 463 | 415 367 | 319 272 | 226 181 | 137 93  | 51 9   |
|         | 699 | 680 649   | 606 559 | 510 462 | 414 366 | 318 271 | 225 180 | 136 92  | 50 8   |
|         | 698 | 679 648   | 605 558 | 509 461 | 413 365 | 317 270 | 224 179 | 135 91  | 49 7   |
|         | 697 | 678 647   | 604 557 | 508 460 | 412 364 | 316 269 | 223 178 | 134 90  | 48 6   |
|         | 696 | 677 646   | 603 556 | 507 459 | 411 363 | 315 268 | 222 177 | 133 89  | 47 5   |
|         |     | 676 645   | 602 555 | 506 458 | 410 362 | 314 267 | 221 176 | 132 88  | 46 4   |
|         |     | 675 644   | 601 554 | 505 457 | 409 361 | 313 266 | 220 175 | 131 87  | 45 3   |
|         |     | 674 643   | 600 553 | 504 456 | 408 360 | 312 265 | 219 174 | 130 86  | 44 2   |
| •       |     |           | 599 552 |         |         |         |         |         | 43 1   |
|         |     |           |         |         |         |         |         |         |        |