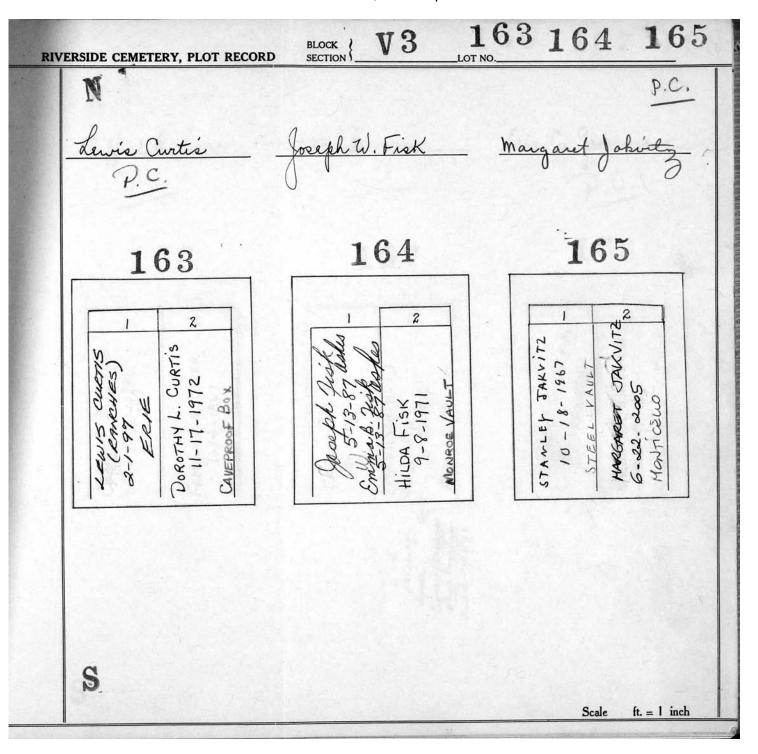

Section V-3, Plot Maps

27 28 29 **V**3 BLOCK SECTION **RIVERSIDE CEMETERY, PLOT RECORD** LOT NO. S Ethel neafe Stella a. Spean an Fencur p.C C ρ. 29 28 27 2 2 2 wilbert RAYMOND E. NEEFE HARRY O. SPEARY 11-28-1975 89 eefe 2821 28. 10-23-1974 JOHN FENCUR 9-30-1970 GENESEE VAUL FENCUR MONROE VAULT Y SUG 8 STELLA MONROE Tenc Ethel Rev. = N Scale ft. = 1 inch