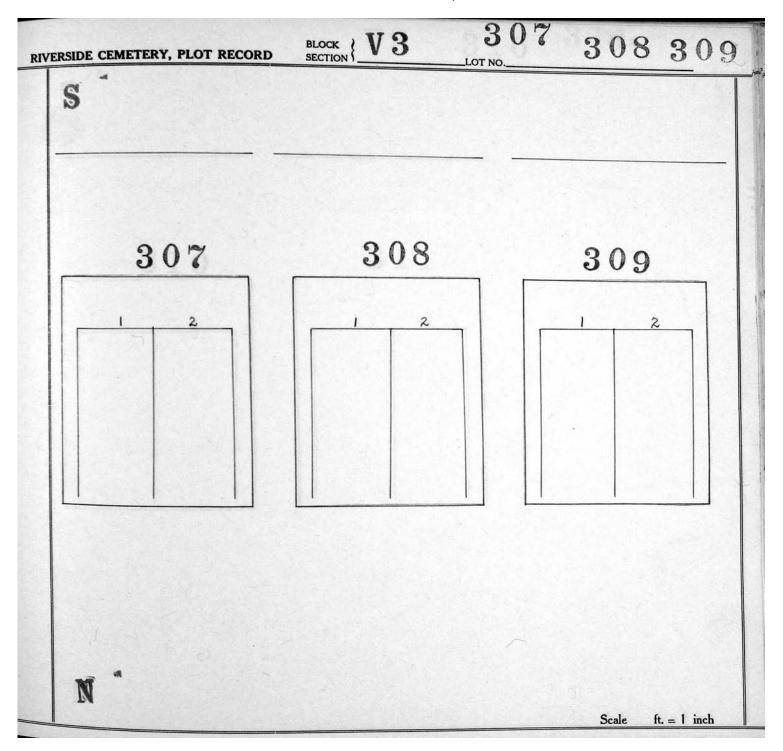

## Section V-3, Plot Maps

|         |     |           |         | 551 503 | 455 407 | 359     |         |         |        |
|---------|-----|-----------|---------|---------|---------|---------|---------|---------|--------|
|         |     | Q.        |         | 550 502 | 454 406 | 358 311 | *       |         |        |
|         | ٨   | *         | 598     | 549 501 | 453 405 | 357 310 | 264 210 |         |        |
|         | V   |           | 597     | 548 500 | 452 404 | 356 309 | 263 218 |         |        |
| North < |     | South     | 596     | 547 499 | 451 403 | 355 308 | 262 217 | 173 129 | 14<br> |
|         | T   |           | 642 595 | 546 498 | 450 402 | 354 307 | 261 216 | 172 128 |        |
|         |     |           | 641 594 | 545 497 | 449 401 | 353 306 | 260 215 | 171 127 | 85     |
|         |     |           | 640 593 | 544 496 | 448 400 | 352 305 | 259 214 | 170 126 | 84 42  |
|         |     |           | 639 592 | 543 495 | 447 399 | 351 304 | 258 213 | 169 125 | 83 41  |
|         |     |           | 638 591 | 542 494 | 446 398 | 350 303 | 257 212 | 168 124 | 82 40  |
|         |     |           | 637 590 | 541 493 | 445 397 | 349 302 | 256 211 | 167 123 | 81 39  |
|         |     |           | 636 589 | 540 492 | 444 396 | 348 301 | 255 210 | 166 122 | 80 38  |
|         |     |           | 635 588 | 539 491 | 443 395 | 347 300 | 254 209 | 165 121 | 79 37  |
|         |     |           | 634 587 | 538 490 | 442 394 | 346 299 | 253 208 | 164 120 | 78 36  |
|         |     | <i>с</i>  | 633 586 | 537 489 | 441 393 | 345 298 | 252 207 | 163 119 | 77 35  |
|         |     |           | 632 585 | 536 488 | 440 392 | 344 297 | 251 206 | 162 118 | 76 34  |
|         |     |           | 631 584 | 535 487 | 439 391 | 343 296 | 250 205 | 161 117 | 75 33  |
|         |     | 673       | 630 583 | 534 486 | 438 390 | 342 295 | 249 204 | 160 116 | 74 32  |
|         |     | 672       | 629 582 | 533 485 | 437 389 | 341 294 | 248 203 | 159 115 | 73 31  |
|         | - 2 | 671       | 628 581 | 532 484 | 436 388 | 340 293 | 247 202 | 158 114 | 72 30  |
| 52.     |     | 670       | 627 580 | 531 483 | 435 387 | 339 292 | 246 201 | 157 113 | 71 29  |
|         |     | 669       | 626 579 | 530 482 | 434 386 | 338 291 | 245 200 | 156 112 | 70 28  |
|         |     | 668       | 625 578 | 529 481 | 433 385 | 337 290 | 244 199 | 155 111 | 69 27  |
|         |     | 667       | 624 577 | 528 480 | 432 384 | 336 289 | 243 198 | 154 110 | 68 26  |
|         |     | 666       | 623 576 | 527 479 | 431 383 | 335 288 | 242 197 | 153 109 | 67 25  |
|         |     | 665       | 622 575 | 526 478 | 430 382 | 334 287 | 241 196 | 152 108 | 66 24  |
|         |     | 695 664   | 621 574 | 525 477 | 429 381 | 333 286 | 240 195 | 151 107 | 65 23  |
|         |     | 694 663   | 620 573 | 524 476 | 428 380 | 332 285 | 239 194 | 150 106 | 64 22  |
|         |     | 693 662   | 619 572 | 523 475 | 427 379 | 331 284 | 238 193 | 149 105 | 63 21  |
|         |     | 692 661   | 618 571 | 522 474 | 426 378 | 330 283 | 237 192 | 148 104 | 62 20  |
|         |     | 691 660   | 617 570 | 521 473 | 425 377 | 329 282 | 236 191 | 147 103 | 61 19  |
|         |     | 690 659   | 616 569 | 520 472 | 424 376 | 328 281 | 235 190 | 146 102 | 60 18  |
|         |     | 689 658   | 615 568 | 519 471 | 423 375 | 327 280 | 234 189 | 145 101 | 59. 17 |
|         |     | · · · · · |         |         |         |         |         | ······  |        |
|         |     | 688 657   | 614 567 | 518 470 | 422 374 | 326 279 | 233 188 | 144 100 | 58 16  |
|         | 20  | 687 656   | 613 566 | 517 469 | 421 373 | 325 278 | 232 187 | 143 99  | 57 15  |
|         | 4   | 686 655   | 612 565 | 516 468 | 420 372 | 324 277 | 231 186 | 142 98  | 56 14  |
|         |     | 685 654   | 611 564 | 515 467 | 419 371 | 323 276 | 230 185 | 141 97  | 55 13  |
|         |     | 684 653   | 610 563 | 514 466 | 418 370 | 322 275 | 229 184 | 140 96  | 54 12  |
|         | 702 | 683 652   | 609 562 | 513 465 | 417 369 | 321 274 | 228 183 | 139 95  | 53 11  |
| 55      | 701 | 682 651   | 608 561 | 512 464 | 416 368 | 320 273 | 227 182 | 138 94  | 52 10  |
|         | 700 | 681 650   | 607 560 | 511 463 | 415 367 | 319 272 | 226 181 | 137 93  | 51 9   |
|         | 699 | 680 649   | 606 559 | 510 462 | 414 366 | 318 271 | 225 180 | 136 92  | 50 8   |
|         | 698 | 679 648   | 605 558 | 509 461 | 413 365 | 317 270 | 224 179 | 135 91  | 49 7   |
|         | 697 | 678 647   | 604 557 | 508 460 | 412 364 | 316 269 | 223 178 | 134 90  | 48 6   |
|         | 696 | 677 646   | 603 556 | 507 459 | 411 363 | 315 268 | 222 177 | 133 89  | 47 5   |
|         |     | 676 645   | 602 555 | 506 458 | 410 362 | 314 267 | 221 176 | 132 88  | 46 4   |
|         |     | 675 644   | 601 554 | 505 457 | 409 361 | 313 266 | 220 175 | 131 87  | 45 3   |
|         |     | 674 643   | 600 553 | 504 456 | 408 360 | 312 265 | 219 174 | 130 86  | 44 2   |
| •       |     |           | 599 552 |         |         |         |         |         | 43 1   |
|         |     |           |         |         |         |         |         |         |        |