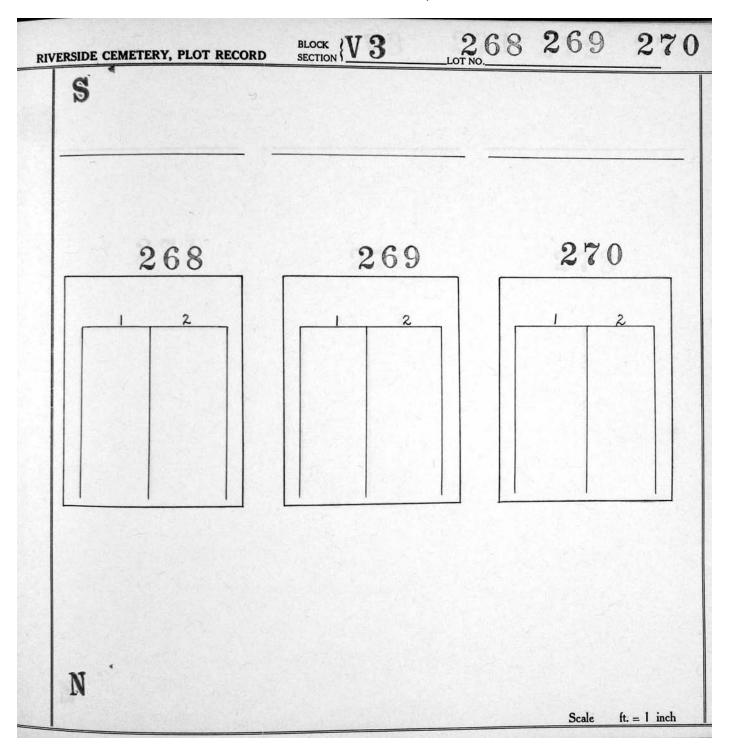

## Section V-3, Plot Maps

|         |     |           |         | 551 503 | 455 407 | 359     |         |         |        |
|---------|-----|-----------|---------|---------|---------|---------|---------|---------|--------|
|         |     | Q.        |         | 550 502 | 454 406 | 358 311 | *       |         |        |
|         | ٨   | *         | 598     | 549 501 | 453 405 | 357 310 | 264 210 |         |        |
|         | V   |           | 597     | 548 500 | 452 404 | 356 309 | 263 218 |         |        |
| North < |     | South     | 596     | 547 499 | 451 403 | 355 308 | 262 217 | 173 129 | 14<br> |
|         | T   |           | 642 595 | 546 498 | 450 402 | 354 307 | 261 216 | 172 128 |        |
|         |     |           | 641 594 | 545 497 | 449 401 | 353 306 | 260 215 | 171 127 | 85     |
|         |     |           | 640 593 | 544 496 | 448 400 | 352 305 | 259 214 | 170 126 | 84 42  |
|         |     |           | 639 592 | 543 495 | 447 399 | 351 304 | 258 213 | 169 125 | 83 41  |
|         |     |           | 638 591 | 542 494 | 446 398 | 350 303 | 257 212 | 168 124 | 82 40  |
|         |     |           | 637 590 | 541 493 | 445 397 | 349 302 | 256 211 | 167 123 | 81 39  |
|         |     |           | 636 589 | 540 492 | 444 396 | 348 301 | 255 210 | 166 122 | 80 38  |
|         |     |           | 635 588 | 539 491 | 443 395 | 347 300 | 254 209 | 165 121 | 79 37  |
|         |     |           | 634 587 | 538 490 | 442 394 | 346 299 | 253 208 | 164 120 | 78 36  |
|         |     | <i>с</i>  | 633 586 | 537 489 | 441 393 | 345 298 | 252 207 | 163 119 | 77 35  |
|         |     |           | 632 585 | 536 488 | 440 392 | 344 297 | 251 206 | 162 118 | 76 34  |
|         |     |           | 631 584 | 535 487 | 439 391 | 343 296 | 250 205 | 161 117 | 75 33  |
|         |     | 673       | 630 583 | 534 486 | 438 390 | 342 295 | 249 204 | 160 116 | 74 32  |
|         |     | 672       | 629 582 | 533 485 | 437 389 | 341 294 | 248 203 | 159 115 | 73 31  |
|         | - 2 | 671       | 628 581 | 532 484 | 436 388 | 340 293 | 247 202 | 158 114 | 72 30  |
| 52.     |     | 670       | 627 580 | 531 483 | 435 387 | 339 292 | 246 201 | 157 113 | 71 29  |
|         |     | 669       | 626 579 | 530 482 | 434 386 | 338 291 | 245 200 | 156 112 | 70 28  |
|         |     | 668       | 625 578 | 529 481 | 433 385 | 337 290 | 244 199 | 155 111 | 69 27  |
|         |     | 667       | 624 577 | 528 480 | 432 384 | 336 289 | 243 198 | 154 110 | 68 26  |
|         |     | 666       | 623 576 | 527 479 | 431 383 | 335 288 | 242 197 | 153 109 | 67 25  |
|         |     | 665       | 622 575 | 526 478 | 430 382 | 334 287 | 241 196 | 152 108 | 66 24  |
|         |     | 695 664   | 621 574 | 525 477 | 429 381 | 333 286 | 240 195 | 151 107 | 65 23  |
|         |     | 694 663   | 620 573 | 524 476 | 428 380 | 332 285 | 239 194 | 150 106 | 64 22  |
|         |     | 693 662   | 619 572 | 523 475 | 427 379 | 331 284 | 238 193 | 149 105 | 63 21  |
|         |     | 692 661   | 618 571 | 522 474 | 426 378 | 330 283 | 237 192 | 148 104 | 62 20  |
|         |     | 691 660   | 617 570 | 521 473 | 425 377 | 329 282 | 236 191 | 147 103 | 61 19  |
|         |     | 690 659   | 616 569 | 520 472 | 424 376 | 328 281 | 235 190 | 146 102 | 60 18  |
|         |     | 689 658   | 615 568 | 519 471 | 423 375 | 327 280 | 234 189 | 145 101 | 59. 17 |
|         |     | · · · · · |         |         |         |         |         | ······  |        |
|         |     | 688 657   | 614 567 | 518 470 | 422 374 | 326 279 | 233 188 | 144 100 | 58 16  |
|         | 20  | 687 656   | 613 566 | 517 469 | 421 373 | 325 278 | 232 187 | 143 99  | 57 15  |
|         | 4   | 686 655   | 612 565 | 516 468 | 420 372 | 324 277 | 231 186 | 142 98  | 56 14  |
|         |     | 685 654   | 611 564 | 515 467 | 419 371 | 323 276 | 230 185 | 141 97  | 55 13  |
|         |     | 684 653   | 610 563 | 514 466 | 418 370 | 322 275 | 229 184 | 140 96  | 54 12  |
|         | 702 | 683 652   | 609 562 | 513 465 | 417 369 | 321 274 | 228 183 | 139 95  | 53 11  |
| 55      | 701 | 682 651   | 608 561 | 512 464 | 416 368 | 320 273 | 227 182 | 138 94  | 52 10  |
|         | 700 | 681 650   | 607 560 | 511 463 | 415 367 | 319 272 | 226 181 | 137 93  | 51 9   |
|         | 699 | 680 649   | 606 559 | 510 462 | 414 366 | 318 271 | 225 180 | 136 92  | 50 8   |
|         | 698 | 679 648   | 605 558 | 509 461 | 413 365 | 317 270 | 224 179 | 135 91  | 49 7   |
|         | 697 | 678 647   | 604 557 | 508 460 | 412 364 | 316 269 | 223 178 | 134 90  | 48 6   |
|         | 696 | 677 646   | 603 556 | 507 459 | 411 363 | 315 268 | 222 177 | 133 89  | 47 5   |
|         |     | 676 645   | 602 555 | 506 458 | 410 362 | 314 267 | 221 176 | 132 88  | 46 4   |
|         |     | 675 644   | 601 554 | 505 457 | 409 361 | 313 266 | 220 175 | 131 87  | 45 3   |
|         |     | 674 643   | 600 553 | 504 456 | 408 360 | 312 265 | 219 174 | 130 86  | 44 2   |
| •       |     |           | 599 552 |         |         |         |         |         | 43 1   |
|         |     |           |         |         |         |         |         |         |        |