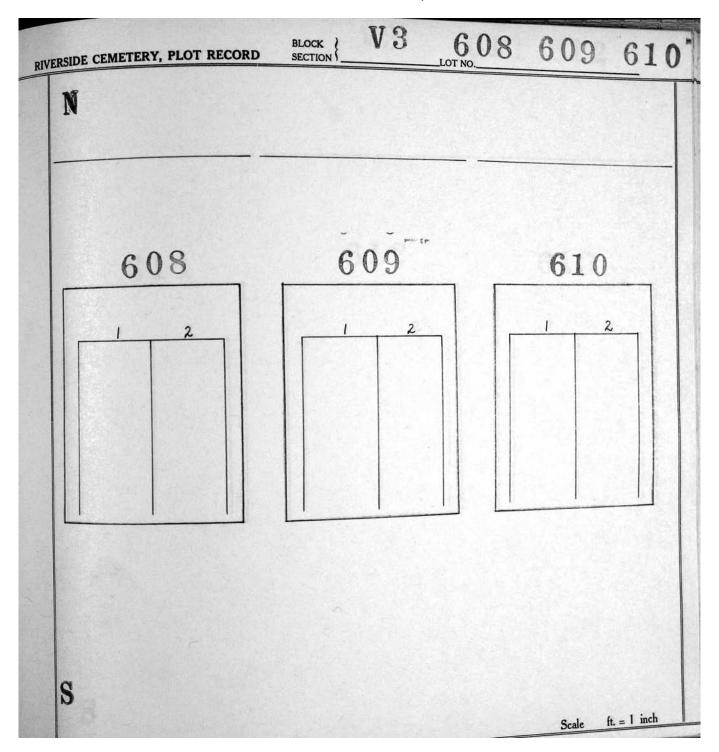

## Section V-3, Plot Maps

|         |     |           |         | 551 503 | 455 407 | 359     |         |         |        |
|---------|-----|-----------|---------|---------|---------|---------|---------|---------|--------|
|         |     | Q.        |         | 550 502 | 454 406 | 358 311 | *       |         |        |
|         | ٨   | *         | 598     | 549 501 | 453 405 | 357 310 | 264 210 |         |        |
|         | V   |           | 597     | 548 500 | 452 404 | 356 309 | 263 218 |         |        |
| North < |     | South     | 596     | 547 499 | 451 403 | 355 308 | 262 217 | 173 129 | 14<br> |
|         | T   |           | 642 595 | 546 498 | 450 402 | 354 307 | 261 216 | 172 128 |        |
|         |     |           | 641 594 | 545 497 | 449 401 | 353 306 | 260 215 | 171 127 | 85     |
|         |     |           | 640 593 | 544 496 | 448 400 | 352 305 | 259 214 | 170 126 | 84 42  |
|         |     |           | 639 592 | 543 495 | 447 399 | 351 304 | 258 213 | 169 125 | 83 41  |
|         |     |           | 638 591 | 542 494 | 446 398 | 350 303 | 257 212 | 168 124 | 82 40  |
|         |     |           | 637 590 | 541 493 | 445 397 | 349 302 | 256 211 | 167 123 | 81 39  |
|         |     |           | 636 589 | 540 492 | 444 396 | 348 301 | 255 210 | 166 122 | 80 38  |
|         |     |           | 635 588 | 539 491 | 443 395 | 347 300 | 254 209 | 165 121 | 79 37  |
|         |     |           | 634 587 | 538 490 | 442 394 | 346 299 | 253 208 | 164 120 | 78 36  |
|         |     | <i>с</i>  | 633 586 | 537 489 | 441 393 | 345 298 | 252 207 | 163 119 | 77 35  |
|         |     |           | 632 585 | 536 488 | 440 392 | 344 297 | 251 206 | 162 118 | 76 34  |
|         |     |           | 631 584 | 535 487 | 439 391 | 343 296 | 250 205 | 161 117 | 75 33  |
|         |     | 673       | 630 583 | 534 486 | 438 390 | 342 295 | 249 204 | 160 116 | 74 32  |
|         |     | 672       | 629 582 | 533 485 | 437 389 | 341 294 | 248 203 | 159 115 | 73 31  |
|         | - 2 | 671       | 628 581 | 532 484 | 436 388 | 340 293 | 247 202 | 158 114 | 72 30  |
| 52.     |     | 670       | 627 580 | 531 483 | 435 387 | 339 292 | 246 201 | 157 113 | 71 29  |
|         |     | 669       | 626 579 | 530 482 | 434 386 | 338 291 | 245 200 | 156 112 | 70 28  |
|         |     | 668       | 625 578 | 529 481 | 433 385 | 337 290 | 244 199 | 155 111 | 69 27  |
|         |     | 667       | 624 577 | 528 480 | 432 384 | 336 289 | 243 198 | 154 110 | 68 26  |
|         |     | 666       | 623 576 | 527 479 | 431 383 | 335 288 | 242 197 | 153 109 | 67 25  |
|         |     | 665       | 622 575 | 526 478 | 430 382 | 334 287 | 241 196 | 152 108 | 66 24  |
|         |     | 695 664   | 621 574 | 525 477 | 429 381 | 333 286 | 240 195 | 151 107 | 65 23  |
|         |     | 694 663   | 620 573 | 524 476 | 428 380 | 332 285 | 239 194 | 150 106 | 64 22  |
|         |     | 693 662   | 619 572 | 523 475 | 427 379 | 331 284 | 238 193 | 149 105 | 63 21  |
|         |     | 692 661   | 618 571 | 522 474 | 426 378 | 330 283 | 237 192 | 148 104 | 62 20  |
|         |     | 691 660   | 617 570 | 521 473 | 425 377 | 329 282 | 236 191 | 147 103 | 61 19  |
|         |     | 690 659   | 616 569 | 520 472 | 424 376 | 328 281 | 235 190 | 146 102 | 60 18  |
|         |     | 689 658   | 615 568 | 519 471 | 423 375 | 327 280 | 234 189 | 145 101 | 59. 17 |
|         |     | · · · · · |         |         |         |         |         | ······  |        |
|         |     | 688 657   | 614 567 | 518 470 | 422 374 | 326 279 | 233 188 | 144 100 | 58 16  |
|         | 20  | 687 656   | 613 566 | 517 469 | 421 373 | 325 278 | 232 187 | 143 99  | 57 15  |
|         | 4   | 686 655   | 612 565 | 516 468 | 420 372 | 324 277 | 231 186 | 142 98  | 56 14  |
|         |     | 685 654   | 611 564 | 515 467 | 419 371 | 323 276 | 230 185 | 141 97  | 55 13  |
|         |     | 684 653   | 610 563 | 514 466 | 418 370 | 322 275 | 229 184 | 140 96  | 54 12  |
|         | 702 | 683 652   | 609 562 | 513 465 | 417 369 | 321 274 | 228 183 | 139 95  | 53 11  |
| 55      | 701 | 682 651   | 608 561 | 512 464 | 416 368 | 320 273 | 227 182 | 138 94  | 52 10  |
|         | 700 | 681 650   | 607 560 | 511 463 | 415 367 | 319 272 | 226 181 | 137 93  | 51 9   |
|         | 699 | 680 649   | 606 559 | 510 462 | 414 366 | 318 271 | 225 180 | 136 92  | 50 8   |
|         | 698 | 679 648   | 605 558 | 509 461 | 413 365 | 317 270 | 224 179 | 135 91  | 49 7   |
|         | 697 | 678 647   | 604 557 | 508 460 | 412 364 | 316 269 | 223 178 | 134 90  | 48 6   |
|         | 696 | 677 646   | 603 556 | 507 459 | 411 363 | 315 268 | 222 177 | 133 89  | 47 5   |
|         |     | 676 645   | 602 555 | 506 458 | 410 362 | 314 267 | 221 176 | 132 88  | 46 4   |
|         |     | 675 644   | 601 554 | 505 457 | 409 361 | 313 266 | 220 175 | 131 87  | 45 3   |
|         |     | 674 643   | 600 553 | 504 456 | 408 360 | 312 265 | 219 174 | 130 86  | 44 2   |
| •       |     |           | 599 552 |         |         |         |         |         | 43 1   |
|         |     |           |         |         |         |         |         |         |        |