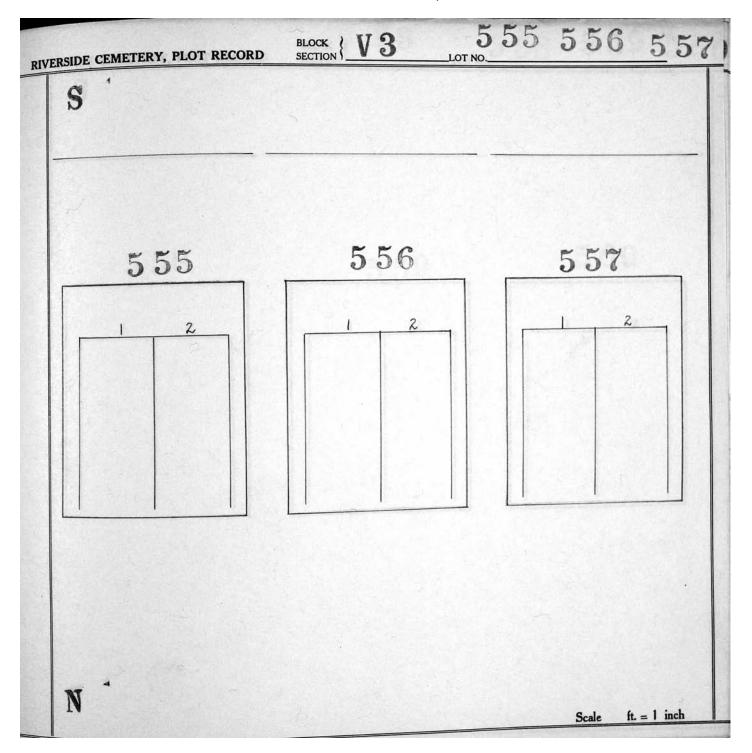

## Section V-3, Plot Maps

|         |     |           |         | 551 503 | 455 407 | 359     |         |         |        |
|---------|-----|-----------|---------|---------|---------|---------|---------|---------|--------|
|         |     | Q.        |         | 550 502 | 454 406 | 358 311 | *       |         |        |
|         | ٨   | *         | 598     | 549 501 | 453 405 | 357 310 | 264 210 |         |        |
|         | V   |           | 597     | 548 500 | 452 404 | 356 309 | 263 218 |         |        |
| North < |     | South     | 596     | 547 499 | 451 403 | 355 308 | 262 217 | 173 129 | 14<br> |
|         | T   |           | 642 595 | 546 498 | 450 402 | 354 307 | 261 216 | 172 128 |        |
|         |     |           | 641 594 | 545 497 | 449 401 | 353 306 | 260 215 | 171 127 | 85     |
|         |     |           | 640 593 | 544 496 | 448 400 | 352 305 | 259 214 | 170 126 | 84 42  |
|         |     |           | 639 592 | 543 495 | 447 399 | 351 304 | 258 213 | 169 125 | 83 41  |
|         |     |           | 638 591 | 542 494 | 446 398 | 350 303 | 257 212 | 168 124 | 82 40  |
|         |     |           | 637 590 | 541 493 | 445 397 | 349 302 | 256 211 | 167 123 | 81 39  |
|         |     |           | 636 589 | 540 492 | 444 396 | 348 301 | 255 210 | 166 122 | 80 38  |
|         |     |           | 635 588 | 539 491 | 443 395 | 347 300 | 254 209 | 165 121 | 79 37  |
|         |     |           | 634 587 | 538 490 | 442 394 | 346 299 | 253 208 | 164 120 | 78 36  |
|         |     | <i>с</i>  | 633 586 | 537 489 | 441 393 | 345 298 | 252 207 | 163 119 | 77 35  |
|         |     |           | 632 585 | 536 488 | 440 392 | 344 297 | 251 206 | 162 118 | 76 34  |
|         |     |           | 631 584 | 535 487 | 439 391 | 343 296 | 250 205 | 161 117 | 75 33  |
|         |     | 673       | 630 583 | 534 486 | 438 390 | 342 295 | 249 204 | 160 116 | 74 32  |
|         |     | 672       | 629 582 | 533 485 | 437 389 | 341 294 | 248 203 | 159 115 | 73 31  |
|         | - 2 | 671       | 628 581 | 532 484 | 436 388 | 340 293 | 247 202 | 158 114 | 72 30  |
| 52.     |     | 670       | 627 580 | 531 483 | 435 387 | 339 292 | 246 201 | 157 113 | 71 29  |
|         |     | 669       | 626 579 | 530 482 | 434 386 | 338 291 | 245 200 | 156 112 | 70 28  |
|         |     | 668       | 625 578 | 529 481 | 433 385 | 337 290 | 244 199 | 155 111 | 69 27  |
|         |     | 667       | 624 577 | 528 480 | 432 384 | 336 289 | 243 198 | 154 110 | 68 26  |
|         |     | 666       | 623 576 | 527 479 | 431 383 | 335 288 | 242 197 | 153 109 | 67 25  |
|         |     | 665       | 622 575 | 526 478 | 430 382 | 334 287 | 241 196 | 152 108 | 66 24  |
|         |     | 695 664   | 621 574 | 525 477 | 429 381 | 333 286 | 240 195 | 151 107 | 65 23  |
|         |     | 694 663   | 620 573 | 524 476 | 428 380 | 332 285 | 239 194 | 150 106 | 64 22  |
|         |     | 693 662   | 619 572 | 523 475 | 427 379 | 331 284 | 238 193 | 149 105 | 63 21  |
|         |     | 692 661   | 618 571 | 522 474 | 426 378 | 330 283 | 237 192 | 148 104 | 62 20  |
|         |     | 691 660   | 617 570 | 521 473 | 425 377 | 329 282 | 236 191 | 147 103 | 61 19  |
|         |     | 690 659   | 616 569 | 520 472 | 424 376 | 328 281 | 235 190 | 146 102 | 60 18  |
|         |     | 689 658   | 615 568 | 519 471 | 423 375 | 327 280 | 234 189 | 145 101 | 59. 17 |
|         |     | · · · · · |         |         |         |         |         | ······  |        |
|         |     | 688 657   | 614 567 | 518 470 | 422 374 | 326 279 | 233 188 | 144 100 | 58 16  |
|         | 20  | 687 656   | 613 566 | 517 469 | 421 373 | 325 278 | 232 187 | 143 99  | 57 15  |
|         | 4   | 686 655   | 612 565 | 516 468 | 420 372 | 324 277 | 231 186 | 142 98  | 56 14  |
|         |     | 685 654   | 611 564 | 515 467 | 419 371 | 323 276 | 230 185 | 141 97  | 55 13  |
|         |     | 684 653   | 610 563 | 514 466 | 418 370 | 322 275 | 229 184 | 140 96  | 54 12  |
|         | 702 | 683 652   | 609 562 | 513 465 | 417 369 | 321 274 | 228 183 | 139 95  | 53 11  |
| 55      | 701 | 682 651   | 608 561 | 512 464 | 416 368 | 320 273 | 227 182 | 138 94  | 52 10  |
|         | 700 | 681 650   | 607 560 | 511 463 | 415 367 | 319 272 | 226 181 | 137 93  | 51 9   |
|         | 699 | 680 649   | 606 559 | 510 462 | 414 366 | 318 271 | 225 180 | 136 92  | 50 8   |
|         | 698 | 679 648   | 605 558 | 509 461 | 413 365 | 317 270 | 224 179 | 135 91  | 49 7   |
|         | 697 | 678 647   | 604 557 | 508 460 | 412 364 | 316 269 | 223 178 | 134 90  | 48 6   |
|         | 696 | 677 646   | 603 556 | 507 459 | 411 363 | 315 268 | 222 177 | 133 89  | 47 5   |
|         |     | 676 645   | 602 555 | 506 458 | 410 362 | 314 267 | 221 176 | 132 88  | 46 4   |
|         |     | 675 644   | 601 554 | 505 457 | 409 361 | 313 266 | 220 175 | 131 87  | 45 3   |
|         |     | 674 643   | 600 553 | 504 456 | 408 360 | 312 265 | 219 174 | 130 86  | 44 2   |
| •       |     |           | 599 552 |         |         |         |         |         | 43 1   |
|         |     |           |         |         |         |         |         |         |        |