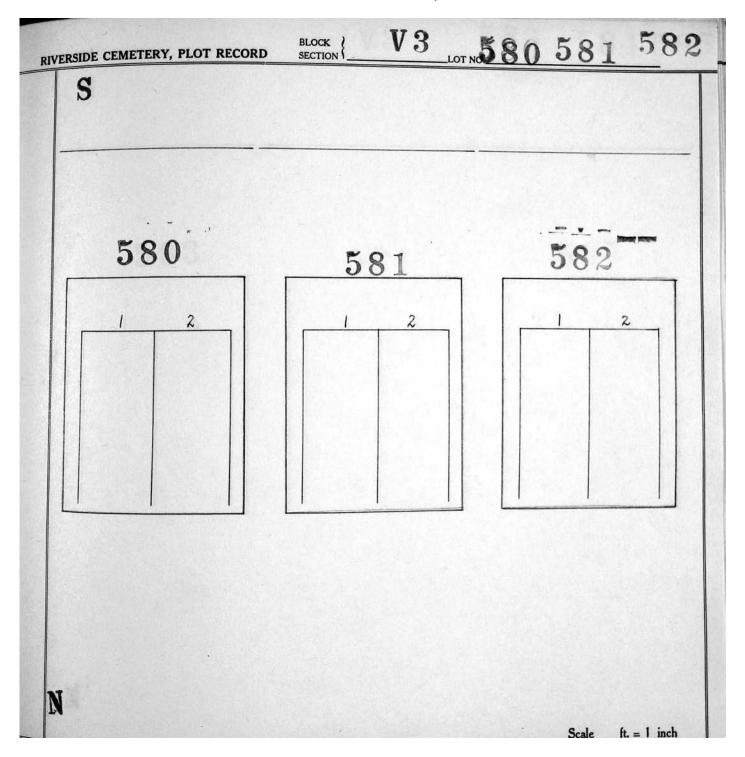

## Section V-3, Plot Maps

|         |     |           |         | 551 503 | 455 407 | 359     |         |         |        |
|---------|-----|-----------|---------|---------|---------|---------|---------|---------|--------|
|         |     | Q.        |         | 550 502 | 454 406 | 358 311 | *       |         |        |
|         | ٨   | *         | 598     | 549 501 | 453 405 | 357 310 | 264 210 |         |        |
|         | V   |           | 597     | 548 500 | 452 404 | 356 309 | 263 218 |         |        |
| North < |     | South     | 596     | 547 499 | 451 403 | 355 308 | 262 217 | 173 129 | 14<br> |
|         | T   |           | 642 595 | 546 498 | 450 402 | 354 307 | 261 216 | 172 128 |        |
|         |     |           | 641 594 | 545 497 | 449 401 | 353 306 | 260 215 | 171 127 | 85     |
|         |     |           | 640 593 | 544 496 | 448 400 | 352 305 | 259 214 | 170 126 | 84 42  |
|         |     |           | 639 592 | 543 495 | 447 399 | 351 304 | 258 213 | 169 125 | 83 41  |
|         |     |           | 638 591 | 542 494 | 446 398 | 350 303 | 257 212 | 168 124 | 82 40  |
|         |     |           | 637 590 | 541 493 | 445 397 | 349 302 | 256 211 | 167 123 | 81 39  |
|         |     |           | 636 589 | 540 492 | 444 396 | 348 301 | 255 210 | 166 122 | 80 38  |
|         |     |           | 635 588 | 539 491 | 443 395 | 347 300 | 254 209 | 165 121 | 79 37  |
|         |     |           | 634 587 | 538 490 | 442 394 | 346 299 | 253 208 | 164 120 | 78 36  |
|         |     | <i>с</i>  | 633 586 | 537 489 | 441 393 | 345 298 | 252 207 | 163 119 | 77 35  |
|         |     |           | 632 585 | 536 488 | 440 392 | 344 297 | 251 206 | 162 118 | 76 34  |
|         |     |           | 631 584 | 535 487 | 439 391 | 343 296 | 250 205 | 161 117 | 75 33  |
|         |     | 673       | 630 583 | 534 486 | 438 390 | 342 295 | 249 204 | 160 116 | 74 32  |
|         |     | 672       | 629 582 | 533 485 | 437 389 | 341 294 | 248 203 | 159 115 | 73 31  |
|         | - 2 | 671       | 628 581 | 532 484 | 436 388 | 340 293 | 247 202 | 158 114 | 72 30  |
| 52.     |     | 670       | 627 580 | 531 483 | 435 387 | 339 292 | 246 201 | 157 113 | 71 29  |
|         |     | 669       | 626 579 | 530 482 | 434 386 | 338 291 | 245 200 | 156 112 | 70 28  |
|         |     | 668       | 625 578 | 529 481 | 433 385 | 337 290 | 244 199 | 155 111 | 69 27  |
|         |     | 667       | 624 577 | 528 480 | 432 384 | 336 289 | 243 198 | 154 110 | 68 26  |
|         |     | 666       | 623 576 | 527 479 | 431 383 | 335 288 | 242 197 | 153 109 | 67 25  |
|         |     | 665       | 622 575 | 526 478 | 430 382 | 334 287 | 241 196 | 152 108 | 66 24  |
|         |     | 695 664   | 621 574 | 525 477 | 429 381 | 333 286 | 240 195 | 151 107 | 65 23  |
|         |     | 694 663   | 620 573 | 524 476 | 428 380 | 332 285 | 239 194 | 150 106 | 64 22  |
|         |     | 693 662   | 619 572 | 523 475 | 427 379 | 331 284 | 238 193 | 149 105 | 63 21  |
|         |     | 692 661   | 618 571 | 522 474 | 426 378 | 330 283 | 237 192 | 148 104 | 62 20  |
|         |     | 691 660   | 617 570 | 521 473 | 425 377 | 329 282 | 236 191 | 147 103 | 61 19  |
|         |     | 690 659   | 616 569 | 520 472 | 424 376 | 328 281 | 235 190 | 146 102 | 60 18  |
|         |     | 689 658   | 615 568 | 519 471 | 423 375 | 327 280 | 234 189 | 145 101 | 59. 17 |
|         |     | · · · · · |         |         |         |         |         | ······  |        |
|         |     | 688 657   | 614 567 | 518 470 | 422 374 | 326 279 | 233 188 | 144 100 | 58 16  |
|         | 20  | 687 656   | 613 566 | 517 469 | 421 373 | 325 278 | 232 187 | 143 99  | 57 15  |
|         | 4   | 686 655   | 612 565 | 516 468 | 420 372 | 324 277 | 231 186 | 142 98  | 56 14  |
|         |     | 685 654   | 611 564 | 515 467 | 419 371 | 323 276 | 230 185 | 141 97  | 55 13  |
|         |     | 684 653   | 610 563 | 514 466 | 418 370 | 322 275 | 229 184 | 140 96  | 54 12  |
|         | 702 | 683 652   | 609 562 | 513 465 | 417 369 | 321 274 | 228 183 | 139 95  | 53 11  |
| 55      | 701 | 682 651   | 608 561 | 512 464 | 416 368 | 320 273 | 227 182 | 138 94  | 52 10  |
|         | 700 | 681 650   | 607 560 | 511 463 | 415 367 | 319 272 | 226 181 | 137 93  | 51 9   |
|         | 699 | 680 649   | 606 559 | 510 462 | 414 366 | 318 271 | 225 180 | 136 92  | 50 8   |
|         | 698 | 679 648   | 605 558 | 509 461 | 413 365 | 317 270 | 224 179 | 135 91  | 49 7   |
|         | 697 | 678 647   | 604 557 | 508 460 | 412 364 | 316 269 | 223 178 | 134 90  | 48 6   |
|         | 696 | 677 646   | 603 556 | 507 459 | 411 363 | 315 268 | 222 177 | 133 89  | 47 5   |
|         |     | 676 645   | 602 555 | 506 458 | 410 362 | 314 267 | 221 176 | 132 88  | 46 4   |
|         |     | 675 644   | 601 554 | 505 457 | 409 361 | 313 266 | 220 175 | 131 87  | 45 3   |
|         |     | 674 643   | 600 553 | 504 456 | 408 360 | 312 265 | 219 174 | 130 86  | 44 2   |
| •       |     |           | 599 552 |         |         |         |         |         | 43 1   |
|         |     |           |         |         |         |         |         |         |        |