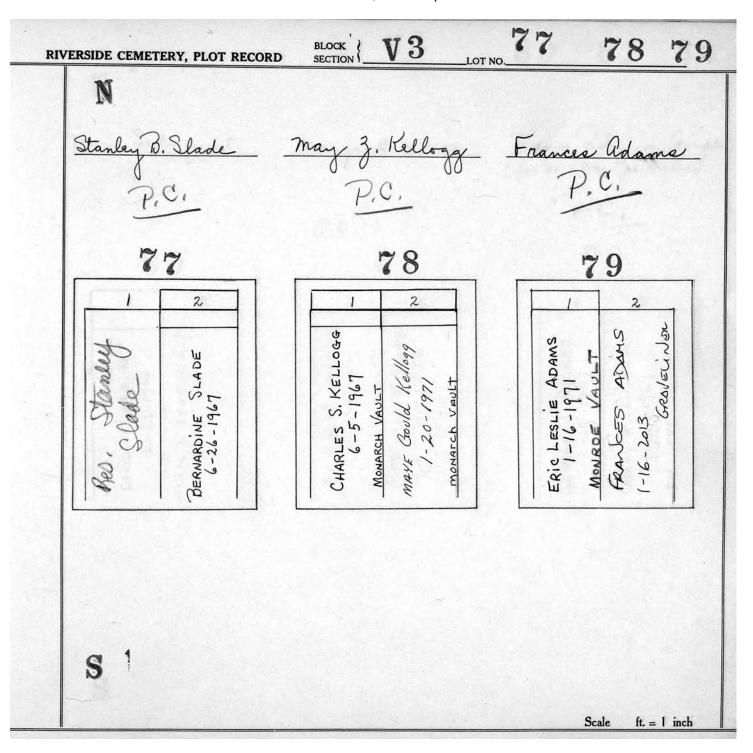

iverside Cemetery. Published with permission.

Section V-3, Plot Maps



© 2013 Riverside Cemetery. Published with permission.

Section V-3, Plot Maps



© 2013 Riverside Cemetery. Published with permission.

Section V-3, Plot Maps



© 2013 Riverside Cemetery. Published with permission.

Section V-3, Plot Maps



© 2013 Riverside Cemetery. Published with permission.

Section V-3, Plot Maps



© 2013 Riverside Cemetery. Published with permission.

Section V-3, Plot Maps



© 2013 Riverside Cemetery. Published with permission.

Section V-3, Plot Maps



© 2013 Riverside Cemetery. Published with permission.

Section V-3, Plot Maps



© 2013 Riverside Cemetery. Published with permission.

Section V-3, Plot Maps



© 2013 Riverside Cemetery. Published with permission.

Section V-3, Plot Maps



© 2013 Riverside Cemetery. Published with permission.

Section V-3, Plot Maps



© 2013 Riverside Cemetery. Published with permission.

Section V-3, Plot Maps



© 2013 Riverside Cemetery. Published with permission.

Section V-3, Plot Maps

85 **V**3 BLOCK SECTION **RIVERSIDE CEMETERY, PLOT RECORD** LOT NO. 3-5-87 4 N Bialek 85 2 3 WALTER P. BIALERO Celep Suban Bu Sor 5-3-90 Jacq 165. S ft. = 1 inch Scale

© 2013 Riverside Cemetery. Published with permission.

Section V-3, Plot Maps



© 2013 Riverside Cemetery. Published with permission.

Section V-3, Plot Maps



© 2013 Riverside Cemetery. Published with permission.

Section V-3, Plot Maps



© 2013 Riverside Cemetery. Published with permission.

Section V-3, Plot Maps



© 2013 Riverside Cemetery. Published with permission.

Section V