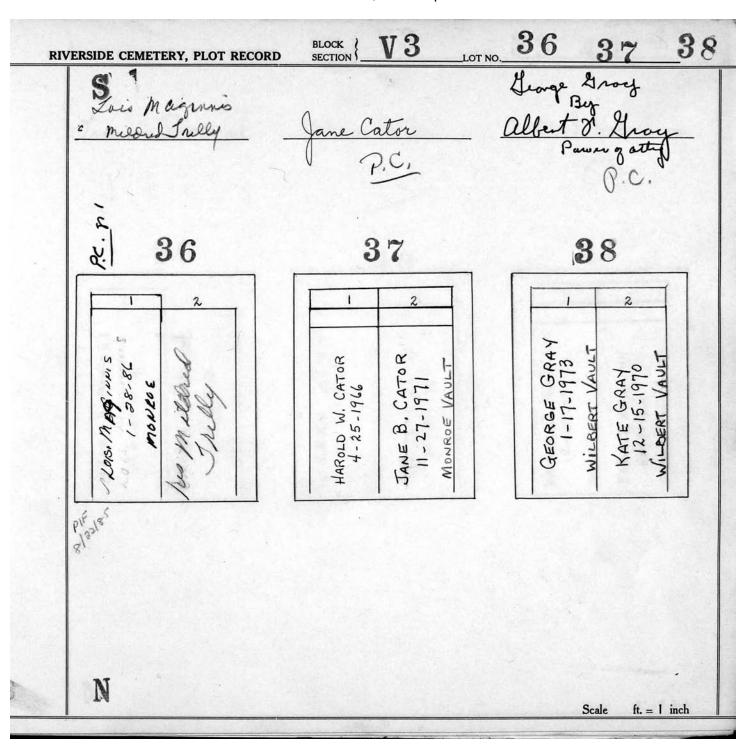

Section V-3, Plot Maps

27 28 29 **V**3 BLOCK SECTION **RIVERSIDE CEMETERY, PLOT RECORD** LOT NO. S Ethel neafe Stella a. Spean an Fencur p.C C ρ. 29 28 27 2 2 2 wilbert RAYMOND E. NEEFE HARRY O. SPEARY 11-28-1975 89 eefe 2821 28. 10-23-1974 JOHN FENCUR 9-30-1970 GENESEE VAUL FENCUR MONROE VAULT Y SUG 8 STELLA MONROE Tenc Ethel Rev. = N Scale ft. = 1 inch