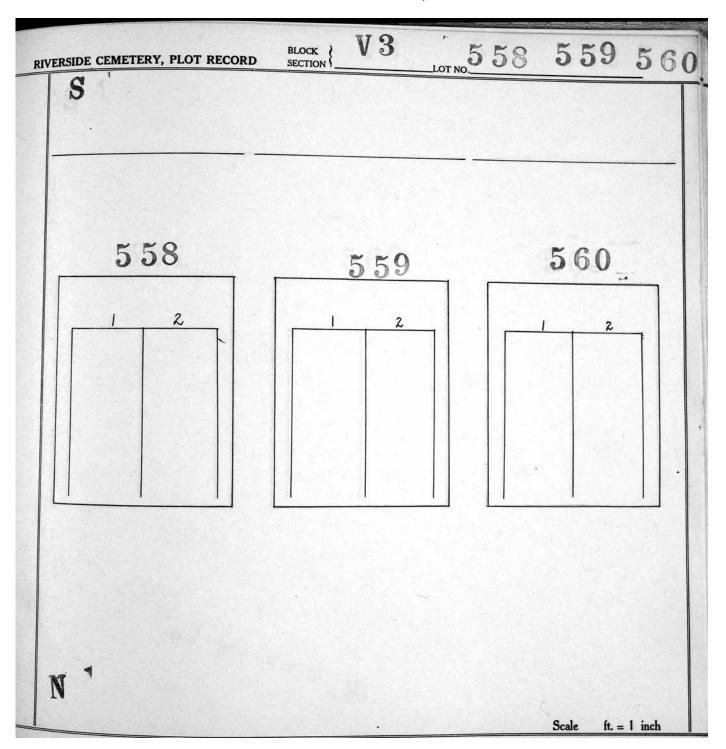

## Section V-3, Plot Maps

|         |     |           |         | 551 503 | 455 407 | 359     |         |         |        |
|---------|-----|-----------|---------|---------|---------|---------|---------|---------|--------|
|         |     | Q.        |         | 550 502 | 454 406 | 358 311 | *       |         |        |
|         | ٨   | *         | 598     | 549 501 | 453 405 | 357 310 | 264 210 |         |        |
|         | V   |           | 597     | 548 500 | 452 404 | 356 309 | 263 218 |         |        |
| North < |     | South     | 596     | 547 499 | 451 403 | 355 308 | 262 217 | 173 129 | 14<br> |
|         | T   |           | 642 595 | 546 498 | 450 402 | 354 307 | 261 216 | 172 128 |        |
|         |     |           | 641 594 | 545 497 | 449 401 | 353 306 | 260 215 | 171 127 | 85     |
|         |     |           | 640 593 | 544 496 | 448 400 | 352 305 | 259 214 | 170 126 | 84 42  |
|         |     |           | 639 592 | 543 495 | 447 399 | 351 304 | 258 213 | 169 125 | 83 41  |
|         |     |           | 638 591 | 542 494 | 446 398 | 350 303 | 257 212 | 168 124 | 82 40  |
|         |     |           | 637 590 | 541 493 | 445 397 | 349 302 | 256 211 | 167 123 | 81 39  |
|         |     |           | 636 589 | 540 492 | 444 396 | 348 301 | 255 210 | 166 122 | 80 38  |
|         |     |           | 635 588 | 539 491 | 443 395 | 347 300 | 254 209 | 165 121 | 79 37  |
|         |     |           | 634 587 | 538 490 | 442 394 | 346 299 | 253 208 | 164 120 | 78 36  |
|         |     | <i>с</i>  | 633 586 | 537 489 | 441 393 | 345 298 | 252 207 | 163 119 | 77 35  |
|         |     |           | 632 585 | 536 488 | 440 392 | 344 297 | 251 206 | 162 118 | 76 34  |
|         |     |           | 631 584 | 535 487 | 439 391 | 343 296 | 250 205 | 161 117 | 75 33  |
|         |     | 673       | 630 583 | 534 486 | 438 390 | 342 295 | 249 204 | 160 116 | 74 32  |
|         |     | 672       | 629 582 | 533 485 | 437 389 | 341 294 | 248 203 | 159 115 | 73 31  |
|         | - 2 | 671       | 628 581 | 532 484 | 436 388 | 340 293 | 247 202 | 158 114 | 72 30  |
| 52.     |     | 670       | 627 580 | 531 483 | 435 387 | 339 292 | 246 201 | 157 113 | 71 29  |
|         |     | 669       | 626 579 | 530 482 | 434 386 | 338 291 | 245 200 | 156 112 | 70 28  |
|         |     | 668       | 625 578 | 529 481 | 433 385 | 337 290 | 244 199 | 155 111 | 69 27  |
|         |     | 667       | 624 577 | 528 480 | 432 384 | 336 289 | 243 198 | 154 110 | 68 26  |
|         |     | 666       | 623 576 | 527 479 | 431 383 | 335 288 | 242 197 | 153 109 | 67 25  |
|         |     | 665       | 622 575 | 526 478 | 430 382 | 334 287 | 241 196 | 152 108 | 66 24  |
|         |     | 695 664   | 621 574 | 525 477 | 429 381 | 333 286 | 240 195 | 151 107 | 65 23  |
|         |     | 694 663   | 620 573 | 524 476 | 428 380 | 332 285 | 239 194 | 150 106 | 64 22  |
|         |     | 693 662   | 619 572 | 523 475 | 427 379 | 331 284 | 238 193 | 149 105 | 63 21  |
|         |     | 692 661   | 618 571 | 522 474 | 426 378 | 330 283 | 237 192 | 148 104 | 62 20  |
|         |     | 691 660   | 617 570 | 521 473 | 425 377 | 329 282 | 236 191 | 147 103 | 61 19  |
|         |     | 690 659   | 616 569 | 520 472 | 424 376 | 328 281 | 235 190 | 146 102 | 60 18  |
|         |     | 689 658   | 615 568 | 519 471 | 423 375 | 327 280 | 234 189 | 145 101 | 59. 17 |
|         |     | · · · · · |         |         |         |         |         | ······  |        |
|         |     | 688 657   | 614 567 | 518 470 | 422 374 | 326 279 | 233 188 | 144 100 | 58 16  |
|         | 20  | 687 656   | 613 566 | 517 469 | 421 373 | 325 278 | 232 187 | 143 99  | 57 15  |
|         | 4   | 686 655   | 612 565 | 516 468 | 420 372 | 324 277 | 231 186 | 142 98  | 56 14  |
|         |     | 685 654   | 611 564 | 515 467 | 419 371 | 323 276 | 230 185 | 141 97  | 55 13  |
|         |     | 684 653   | 610 563 | 514 466 | 418 370 | 322 275 | 229 184 | 140 96  | 54 12  |
|         | 702 | 683 652   | 609 562 | 513 465 | 417 369 | 321 274 | 228 183 | 139 95  | 53 11  |
| 55      | 701 | 682 651   | 608 561 | 512 464 | 416 368 | 320 273 | 227 182 | 138 94  | 52 10  |
|         | 700 | 681 650   | 607 560 | 511 463 | 415 367 | 319 272 | 226 181 | 137 93  | 51 9   |
|         | 699 | 680 649   | 606 559 | 510 462 | 414 366 | 318 271 | 225 180 | 136 92  | 50 8   |
|         | 698 | 679 648   | 605 558 | 509 461 | 413 365 | 317 270 | 224 179 | 135 91  | 49 7   |
|         | 697 | 678 647   | 604 557 | 508 460 | 412 364 | 316 269 | 223 178 | 134 90  | 48 6   |
|         | 696 | 677 646   | 603 556 | 507 459 | 411 363 | 315 268 | 222 177 | 133 89  | 47 5   |
|         |     | 676 645   | 602 555 | 506 458 | 410 362 | 314 267 | 221 176 | 132 88  | 46 4   |
|         |     | 675 644   | 601 554 | 505 457 | 409 361 | 313 266 | 220 175 | 131 87  | 45 3   |
|         |     | 674 643   | 600 553 | 504 456 | 408 360 | 312 265 | 219 174 | 130 86  | 44 2   |
| •       |     |           | 599 552 |         |         |         |         |         | 43 1   |
|         |     |           |         |         |         |         |         |         |        |