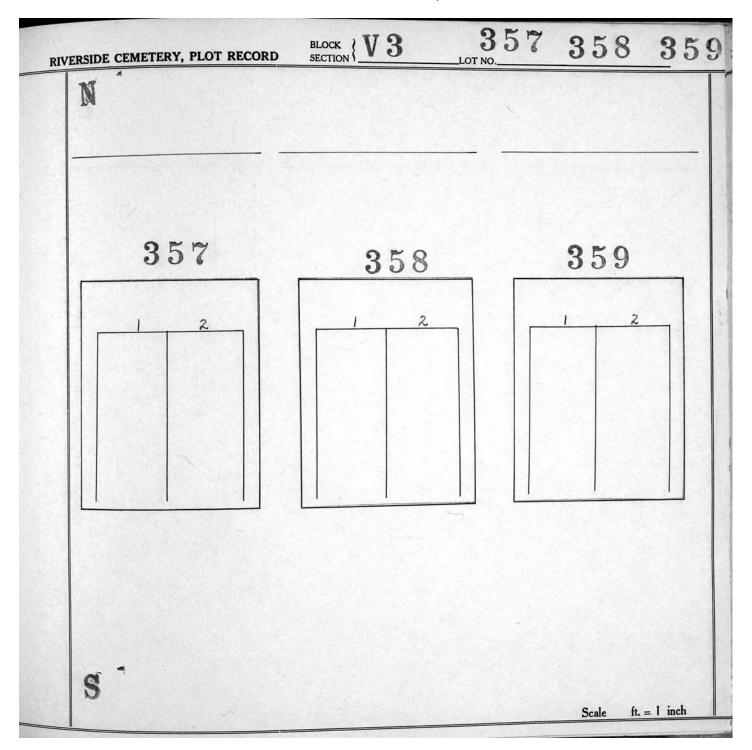

## Section V-3, Plot Maps

|         |     |           |         | 551 503 | 455 407 | 359     |         |         |        |
|---------|-----|-----------|---------|---------|---------|---------|---------|---------|--------|
|         |     | Q.        |         | 550 502 | 454 406 | 358 311 | *       |         |        |
|         | ٨   | *         | 598     | 549 501 | 453 405 | 357 310 | 264 210 |         |        |
|         | V   |           | 597     | 548 500 | 452 404 | 356 309 | 263 218 |         |        |
| North < |     | South     | 596     | 547 499 | 451 403 | 355 308 | 262 217 | 173 129 | 14<br> |
|         | T   |           | 642 595 | 546 498 | 450 402 | 354 307 | 261 216 | 172 128 |        |
|         |     |           | 641 594 | 545 497 | 449 401 | 353 306 | 260 215 | 171 127 | 85     |
|         |     |           | 640 593 | 544 496 | 448 400 | 352 305 | 259 214 | 170 126 | 84 42  |
|         |     |           | 639 592 | 543 495 | 447 399 | 351 304 | 258 213 | 169 125 | 83 41  |
|         |     |           | 638 591 | 542 494 | 446 398 | 350 303 | 257 212 | 168 124 | 82 40  |
|         |     |           | 637 590 | 541 493 | 445 397 | 349 302 | 256 211 | 167 123 | 81 39  |
|         |     |           | 636 589 | 540 492 | 444 396 | 348 301 | 255 210 | 166 122 | 80 38  |
|         |     |           | 635 588 | 539 491 | 443 395 | 347 300 | 254 209 | 165 121 | 79 37  |
|         |     |           | 634 587 | 538 490 | 442 394 | 346 299 | 253 208 | 164 120 | 78 36  |
|         |     | <i>с</i>  | 633 586 | 537 489 | 441 393 | 345 298 | 252 207 | 163 119 | 77 35  |
|         |     |           | 632 585 | 536 488 | 440 392 | 344 297 | 251 206 | 162 118 | 76 34  |
|         |     |           | 631 584 | 535 487 | 439 391 | 343 296 | 250 205 | 161 117 | 75 33  |
|         |     | 673       | 630 583 | 534 486 | 438 390 | 342 295 | 249 204 | 160 116 | 74 32  |
|         |     | 672       | 629 582 | 533 485 | 437 389 | 341 294 | 248 203 | 159 115 | 73 31  |
|         | - 2 | 671       | 628 581 | 532 484 | 436 388 | 340 293 | 247 202 | 158 114 | 72 30  |
| 52.     |     | 670       | 627 580 | 531 483 | 435 387 | 339 292 | 246 201 | 157 113 | 71 29  |
|         |     | 669       | 626 579 | 530 482 | 434 386 | 338 291 | 245 200 | 156 112 | 70 28  |
|         |     | 668       | 625 578 | 529 481 | 433 385 | 337 290 | 244 199 | 155 111 | 69 27  |
|         |     | 667       | 624 577 | 528 480 | 432 384 | 336 289 | 243 198 | 154 110 | 68 26  |
|         |     | 666       | 623 576 | 527 479 | 431 383 | 335 288 | 242 197 | 153 109 | 67 25  |
|         |     | 665       | 622 575 | 526 478 | 430 382 | 334 287 | 241 196 | 152 108 | 66 24  |
|         |     | 695 664   | 621 574 | 525 477 | 429 381 | 333 286 | 240 195 | 151 107 | 65 23  |
|         |     | 694 663   | 620 573 | 524 476 | 428 380 | 332 285 | 239 194 | 150 106 | 64 22  |
|         |     | 693 662   | 619 572 | 523 475 | 427 379 | 331 284 | 238 193 | 149 105 | 63 21  |
|         |     | 692 661   | 618 571 | 522 474 | 426 378 | 330 283 | 237 192 | 148 104 | 62 20  |
|         |     | 691 660   | 617 570 | 521 473 | 425 377 | 329 282 | 236 191 | 147 103 | 61 19  |
|         |     | 690 659   | 616 569 | 520 472 | 424 376 | 328 281 | 235 190 | 146 102 | 60 18  |
|         |     | 689 658   | 615 568 | 519 471 | 423 375 | 327 280 | 234 189 | 145 101 | 59. 17 |
|         |     | · · · · · |         |         |         |         |         | ······  |        |
|         |     | 688 657   | 614 567 | 518 470 | 422 374 | 326 279 | 233 188 | 144 100 | 58 16  |
|         | 20  | 687 656   | 613 566 | 517 469 | 421 373 | 325 278 | 232 187 | 143 99  | 57 15  |
|         | 4   | 686 655   | 612 565 | 516 468 | 420 372 | 324 277 | 231 186 | 142 98  | 56 14  |
|         |     | 685 654   | 611 564 | 515 467 | 419 371 | 323 276 | 230 185 | 141 97  | 55 13  |
|         |     | 684 653   | 610 563 | 514 466 | 418 370 | 322 275 | 229 184 | 140 96  | 54 12  |
|         | 702 | 683 652   | 609 562 | 513 465 | 417 369 | 321 274 | 228 183 | 139 95  | 53 11  |
| 55      | 701 | 682 651   | 608 561 | 512 464 | 416 368 | 320 273 | 227 182 | 138 94  | 52 10  |
|         | 700 | 681 650   | 607 560 | 511 463 | 415 367 | 319 272 | 226 181 | 137 93  | 51 9   |
|         | 699 | 680 649   | 606 559 | 510 462 | 414 366 | 318 271 | 225 180 | 136 92  | 50 8   |
|         | 698 | 679 648   | 605 558 | 509 461 | 413 365 | 317 270 | 224 179 | 135 91  | 49 7   |
|         | 697 | 678 647   | 604 557 | 508 460 | 412 364 | 316 269 | 223 178 | 134 90  | 48 6   |
|         | 696 | 677 646   | 603 556 | 507 459 | 411 363 | 315 268 | 222 177 | 133 89  | 47 5   |
|         |     | 676 645   | 602 555 | 506 458 | 410 362 | 314 267 | 221 176 | 132 88  | 46 4   |
|         |     | 675 644   | 601 554 | 505 457 | 409 361 | 313 266 | 220 175 | 131 87  | 45 3   |
|         |     | 674 643   | 600 553 | 504 456 | 408 360 | 312 265 | 219 174 | 130 86  | 44 2   |
| •       |     |           | 599 552 |         |         |         |         |         | 43 1   |
|         |     |           |         |         |         |         |         |         |        |