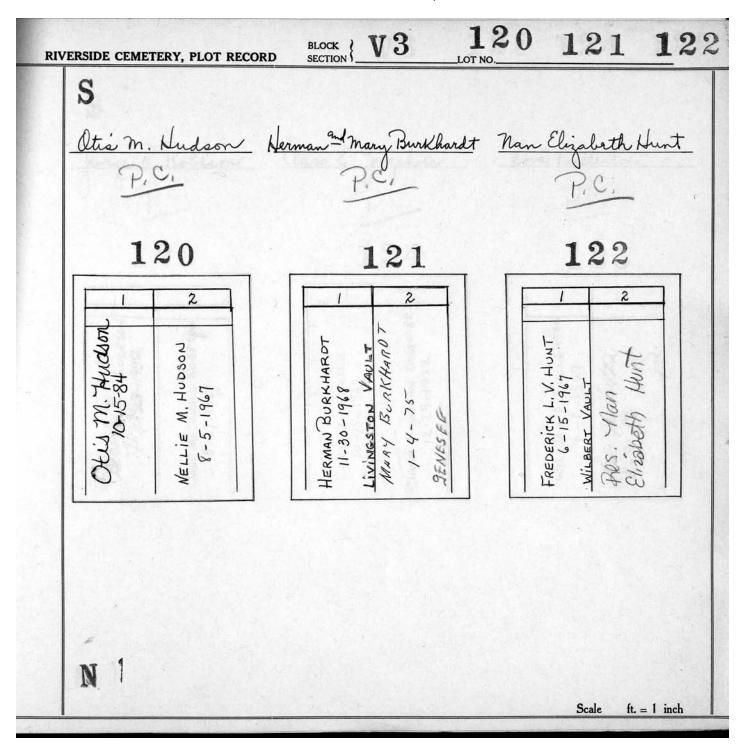

## Section V-3, Plot Maps

|         |     |           |         | 551 503 | 455 407 | 359     |         |         |        |
|---------|-----|-----------|---------|---------|---------|---------|---------|---------|--------|
|         |     | Q.        |         | 550 502 | 454 406 | 358 311 | *       |         |        |
|         | ٨   | *         | 598     | 549 501 | 453 405 | 357 310 | 264 210 |         |        |
|         | V   |           | 597     | 548 500 | 452 404 | 356 309 | 263 218 |         |        |
| North < |     | South     | 596     | 547 499 | 451 403 | 355 308 | 262 217 | 173 129 | 14<br> |
|         | T   |           | 642 595 | 546 498 | 450 402 | 354 307 | 261 216 | 172 128 |        |
|         |     |           | 641 594 | 545 497 | 449 401 | 353 306 | 260 215 | 171 127 | 85     |
|         |     |           | 640 593 | 544 496 | 448 400 | 352 305 | 259 214 | 170 126 | 84 42  |
|         |     |           | 639 592 | 543 495 | 447 399 | 351 304 | 258 213 | 169 125 | 83 41  |
|         |     |           | 638 591 | 542 494 | 446 398 | 350 303 | 257 212 | 168 124 | 82 40  |
|         |     |           | 637 590 | 541 493 | 445 397 | 349 302 | 256 211 | 167 123 | 81 39  |
|         |     |           | 636 589 | 540 492 | 444 396 | 348 301 | 255 210 | 166 122 | 80 38  |
|         |     |           | 635 588 | 539 491 | 443 395 | 347 300 | 254 209 | 165 121 | 79 37  |
|         |     |           | 634 587 | 538 490 | 442 394 | 346 299 | 253 208 | 164 120 | 78 36  |
|         |     | <i>с</i>  | 633 586 | 537 489 | 441 393 | 345 298 | 252 207 | 163 119 | 77 35  |
|         |     |           | 632 585 | 536 488 | 440 392 | 344 297 | 251 206 | 162 118 | 76 34  |
|         |     |           | 631 584 | 535 487 | 439 391 | 343 296 | 250 205 | 161 117 | 75 33  |
|         |     | 673       | 630 583 | 534 486 | 438 390 | 342 295 | 249 204 | 160 116 | 74 32  |
|         |     | 672       | 629 582 | 533 485 | 437 389 | 341 294 | 248 203 | 159 115 | 73 31  |
|         | - 2 | 671       | 628 581 | 532 484 | 436 388 | 340 293 | 247 202 | 158 114 | 72 30  |
| 52.     |     | 670       | 627 580 | 531 483 | 435 387 | 339 292 | 246 201 | 157 113 | 71 29  |
|         |     | 669       | 626 579 | 530 482 | 434 386 | 338 291 | 245 200 | 156 112 | 70 28  |
|         |     | 668       | 625 578 | 529 481 | 433 385 | 337 290 | 244 199 | 155 111 | 69 27  |
|         |     | 667       | 624 577 | 528 480 | 432 384 | 336 289 | 243 198 | 154 110 | 68 26  |
|         |     | 666       | 623 576 | 527 479 | 431 383 | 335 288 | 242 197 | 153 109 | 67 25  |
|         |     | 665       | 622 575 | 526 478 | 430 382 | 334 287 | 241 196 | 152 108 | 66 24  |
|         |     | 695 664   | 621 574 | 525 477 | 429 381 | 333 286 | 240 195 | 151 107 | 65 23  |
|         |     | 694 663   | 620 573 | 524 476 | 428 380 | 332 285 | 239 194 | 150 106 | 64 22  |
|         |     | 693 662   | 619 572 | 523 475 | 427 379 | 331 284 | 238 193 | 149 105 | 63 21  |
|         |     | 692 661   | 618 571 | 522 474 | 426 378 | 330 283 | 237 192 | 148 104 | 62 20  |
|         |     | 691 660   | 617 570 | 521 473 | 425 377 | 329 282 | 236 191 | 147 103 | 61 19  |
|         |     | 690 659   | 616 569 | 520 472 | 424 376 | 328 281 | 235 190 | 146 102 | 60 18  |
|         |     | 689 658   | 615 568 | 519 471 | 423 375 | 327 280 | 234 189 | 145 101 | 59. 17 |
|         |     | · · · · · |         |         |         |         |         | ······  |        |
|         |     | 688 657   | 614 567 | 518 470 | 422 374 | 326 279 | 233 188 | 144 100 | 58 16  |
|         | 20  | 687 656   | 613 566 | 517 469 | 421 373 | 325 278 | 232 187 | 143 99  | 57 15  |
|         | 4   | 686 655   | 612 565 | 516 468 | 420 372 | 324 277 | 231 186 | 142 98  | 56 14  |
|         |     | 685 654   | 611 564 | 515 467 | 419 371 | 323 276 | 230 185 | 141 97  | 55 13  |
|         |     | 684 653   | 610 563 | 514 466 | 418 370 | 322 275 | 229 184 | 140 96  | 54 12  |
|         | 702 | 683 652   | 609 562 | 513 465 | 417 369 | 321 274 | 228 183 | 139 95  | 53 11  |
| 55      | 701 | 682 651   | 608 561 | 512 464 | 416 368 | 320 273 | 227 182 | 138 94  | 52 10  |
|         | 700 | 681 650   | 607 560 | 511 463 | 415 367 | 319 272 | 226 181 | 137 93  | 51 9   |
|         | 699 | 680 649   | 606 559 | 510 462 | 414 366 | 318 271 | 225 180 | 136 92  | 50 8   |
|         | 698 | 679 648   | 605 558 | 509 461 | 413 365 | 317 270 | 224 179 | 135 91  | 49 7   |
|         | 697 | 678 647   | 604 557 | 508 460 | 412 364 | 316 269 | 223 178 | 134 90  | 48 6   |
|         | 696 | 677 646   | 603 556 | 507 459 | 411 363 | 315 268 | 222 177 | 133 89  | 47 5   |
|         |     | 676 645   | 602 555 | 506 458 | 410 362 | 314 267 | 221 176 | 132 88  | 46 4   |
|         |     | 675 644   | 601 554 | 505 457 | 409 361 | 313 266 | 220 175 | 131 87  | 45 3   |
|         |     | 674 643   | 600 553 | 504 456 | 408 360 | 312 265 | 219 174 | 130 86  | 44 2   |
| •       |     |           | 599 552 |         |         |         |         |         | 43 1   |
|         |     |           |         |         |         |         |         |         |        |