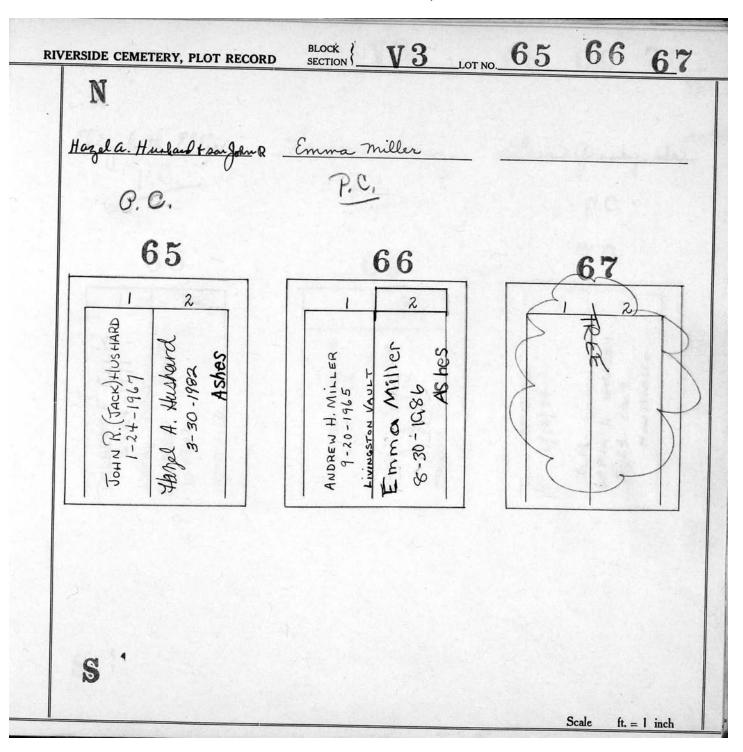

Section V-3, Plot Maps

27 28 29 **V**3 BLOCK SECTION **RIVERSIDE CEMETERY, PLOT RECORD** LOT NO. S Ethel neafe Stella a. Spean an Fencur p.C C ρ. 29 28 27 2 2 2 wilbert RAYMOND E. NEEFE HARRY O. SPEARY 11-28-1975 89 eefe 2821 28. 10-23-1974 JOHN FENCUR 9-30-1970 GENESEE VAUL FENCUR MONROE VAULT Y SUG 8 STELLA MONROE Tenc Ethel Rev. = N Scale ft. = 1 inch