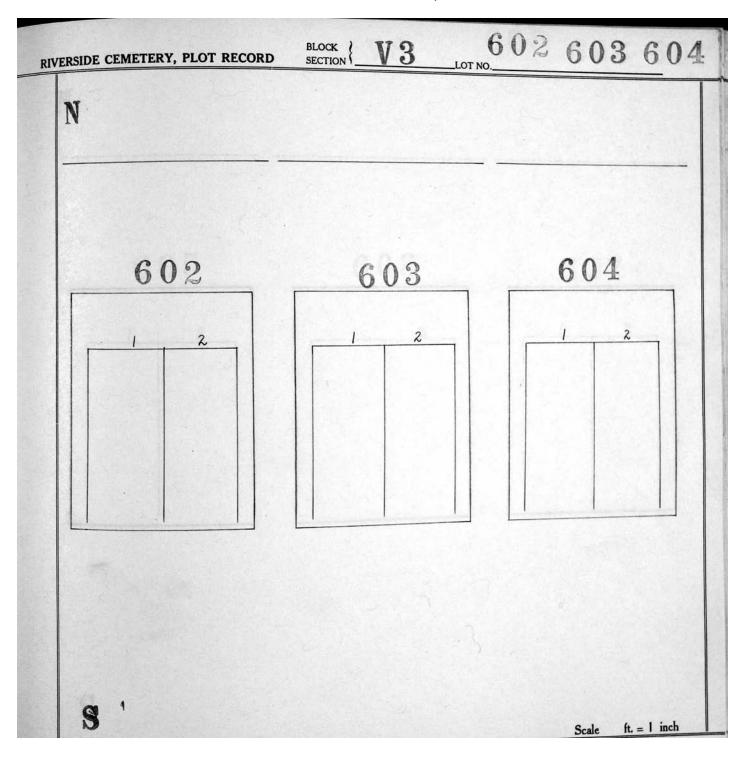

## Section V-3, Plot Maps

|         |     |           |         | 551 503 | 455 407 | 359     |         |         |        |
|---------|-----|-----------|---------|---------|---------|---------|---------|---------|--------|
|         |     | Q.        |         | 550 502 | 454 406 | 358 311 | *       |         |        |
|         | ٨   | *         | 598     | 549 501 | 453 405 | 357 310 | 264 210 |         |        |
|         | V   |           | 597     | 548 500 | 452 404 | 356 309 | 263 218 |         |        |
| North < |     | South     | 596     | 547 499 | 451 403 | 355 308 | 262 217 | 173 129 | 14<br> |
|         | T   |           | 642 595 | 546 498 | 450 402 | 354 307 | 261 216 | 172 128 |        |
|         |     |           | 641 594 | 545 497 | 449 401 | 353 306 | 260 215 | 171 127 | 85     |
|         |     |           | 640 593 | 544 496 | 448 400 | 352 305 | 259 214 | 170 126 | 84 42  |
|         |     |           | 639 592 | 543 495 | 447 399 | 351 304 | 258 213 | 169 125 | 83 41  |
|         |     |           | 638 591 | 542 494 | 446 398 | 350 303 | 257 212 | 168 124 | 82 40  |
|         |     |           | 637 590 | 541 493 | 445 397 | 349 302 | 256 211 | 167 123 | 81 39  |
|         |     |           | 636 589 | 540 492 | 444 396 | 348 301 | 255 210 | 166 122 | 80 38  |
|         |     |           | 635 588 | 539 491 | 443 395 | 347 300 | 254 209 | 165 121 | 79 37  |
|         |     |           | 634 587 | 538 490 | 442 394 | 346 299 | 253 208 | 164 120 | 78 36  |
|         |     | <i>с</i>  | 633 586 | 537 489 | 441 393 | 345 298 | 252 207 | 163 119 | 77 35  |
|         |     |           | 632 585 | 536 488 | 440 392 | 344 297 | 251 206 | 162 118 | 76 34  |
|         |     |           | 631 584 | 535 487 | 439 391 | 343 296 | 250 205 | 161 117 | 75 33  |
|         |     | 673       | 630 583 | 534 486 | 438 390 | 342 295 | 249 204 | 160 116 | 74 32  |
|         |     | 672       | 629 582 | 533 485 | 437 389 | 341 294 | 248 203 | 159 115 | 73 31  |
|         | - 2 | 671       | 628 581 | 532 484 | 436 388 | 340 293 | 247 202 | 158 114 | 72 30  |
| 52.     |     | 670       | 627 580 | 531 483 | 435 387 | 339 292 | 246 201 | 157 113 | 71 29  |
|         |     | 669       | 626 579 | 530 482 | 434 386 | 338 291 | 245 200 | 156 112 | 70 28  |
|         |     | 668       | 625 578 | 529 481 | 433 385 | 337 290 | 244 199 | 155 111 | 69 27  |
|         |     | 667       | 624 577 | 528 480 | 432 384 | 336 289 | 243 198 | 154 110 | 68 26  |
|         |     | 666       | 623 576 | 527 479 | 431 383 | 335 288 | 242 197 | 153 109 | 67 25  |
|         |     | 665       | 622 575 | 526 478 | 430 382 | 334 287 | 241 196 | 152 108 | 66 24  |
|         |     | 695 664   | 621 574 | 525 477 | 429 381 | 333 286 | 240 195 | 151 107 | 65 23  |
|         |     | 694 663   | 620 573 | 524 476 | 428 380 | 332 285 | 239 194 | 150 106 | 64 22  |
|         |     | 693 662   | 619 572 | 523 475 | 427 379 | 331 284 | 238 193 | 149 105 | 63 21  |
|         |     | 692 661   | 618 571 | 522 474 | 426 378 | 330 283 | 237 192 | 148 104 | 62 20  |
|         |     | 691 660   | 617 570 | 521 473 | 425 377 | 329 282 | 236 191 | 147 103 | 61 19  |
|         |     | 690 659   | 616 569 | 520 472 | 424 376 | 328 281 | 235 190 | 146 102 | 60 18  |
|         |     | 689 658   | 615 568 | 519 471 | 423 375 | 327 280 | 234 189 | 145 101 | 59. 17 |
|         |     | · · · · · |         |         |         |         |         | ······  |        |
|         |     | 688 657   | 614 567 | 518 470 | 422 374 | 326 279 | 233 188 | 144 100 | 58 16  |
|         | 20  | 687 656   | 613 566 | 517 469 | 421 373 | 325 278 | 232 187 | 143 99  | 57 15  |
|         | 4   | 686 655   | 612 565 | 516 468 | 420 372 | 324 277 | 231 186 | 142 98  | 56 14  |
|         |     | 685 654   | 611 564 | 515 467 | 419 371 | 323 276 | 230 185 | 141 97  | 55 13  |
|         |     | 684 653   | 610 563 | 514 466 | 418 370 | 322 275 | 229 184 | 140 96  | 54 12  |
|         | 702 | 683 652   | 609 562 | 513 465 | 417 369 | 321 274 | 228 183 | 139 95  | 53 11  |
| 55      | 701 | 682 651   | 608 561 | 512 464 | 416 368 | 320 273 | 227 182 | 138 94  | 52 10  |
|         | 700 | 681 650   | 607 560 | 511 463 | 415 367 | 319 272 | 226 181 | 137 93  | 51 9   |
|         | 699 | 680 649   | 606 559 | 510 462 | 414 366 | 318 271 | 225 180 | 136 92  | 50 8   |
|         | 698 | 679 648   | 605 558 | 509 461 | 413 365 | 317 270 | 224 179 | 135 91  | 49 7   |
|         | 697 | 678 647   | 604 557 | 508 460 | 412 364 | 316 269 | 223 178 | 134 90  | 48 6   |
|         | 696 | 677 646   | 603 556 | 507 459 | 411 363 | 315 268 | 222 177 | 133 89  | 47 5   |
|         |     | 676 645   | 602 555 | 506 458 | 410 362 | 314 267 | 221 176 | 132 88  | 46 4   |
|         |     | 675 644   | 601 554 | 505 457 | 409 361 | 313 266 | 220 175 | 131 87  | 45 3   |
|         |     | 674 643   | 600 553 | 504 456 | 408 360 | 312 265 | 219 174 | 130 86  | 44 2   |
| •       |     |           | 599 552 |         |         |         |         |         | 43 1   |
|         |     |           |         |         |         |         |         |         |        |