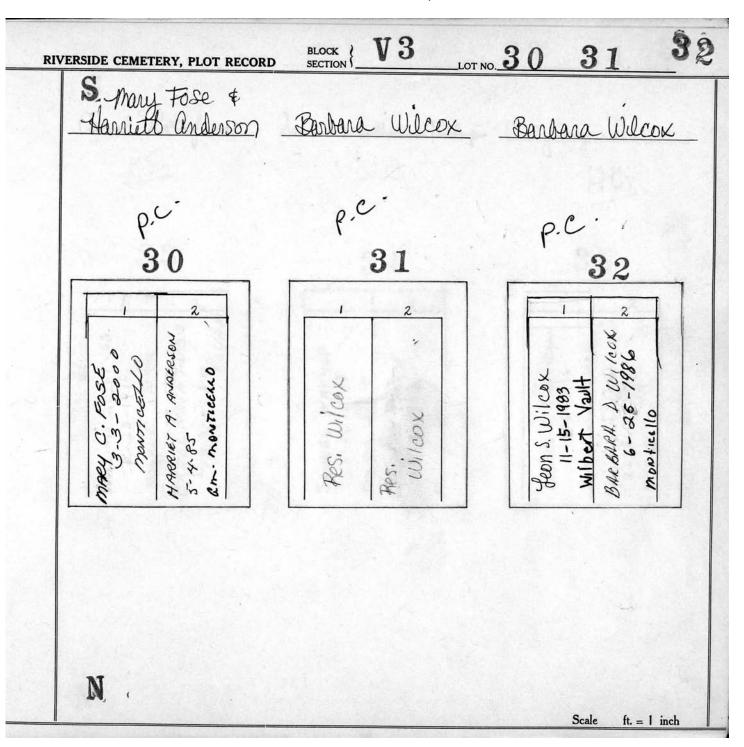

Section V-3, Plot Maps

27 28 29 **V**3 BLOCK SECTION **RIVERSIDE CEMETERY, PLOT RECORD** LOT NO. S Ethel neafe Stella a. Spean an Fencur p.C C ρ. 29 28 27 2 2 2 wilbert RAYMOND E. NEEFE HARRY O. SPEARY 11-28-1975 89 eefe 2821 28. 10-23-1974 JOHN FENCUR 9-30-1970 GENESEE VAUL FENCUR MONROE VAULT Y SUG 8 STELLA MONROE Tenc Ethel Rev. = N Scale ft. = 1 inch