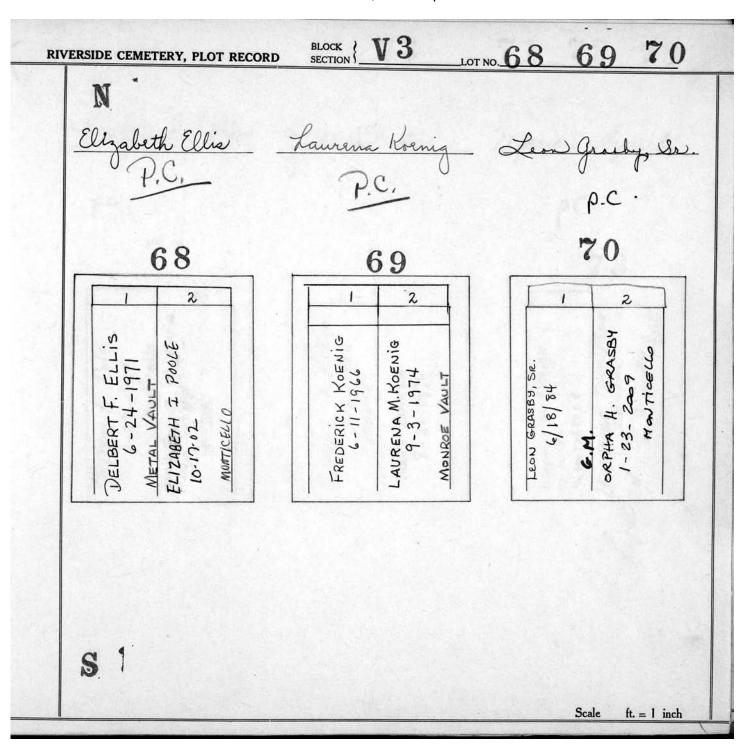

Section V-3, Plot Maps

27 28 29 **V**3 BLOCK SECTION **RIVERSIDE CEMETERY, PLOT RECORD** LOT NO. S Ethel neafe Stella a. Spean an Fencur p.C C ρ. 29 28 27 2 2 2 wilbert RAYMOND E. NEEFE HARRY O. SPEARY 11-28-1975 89 eefe 2821 28. 10-23-1974 JOHN FENCUR 9-30-1970 GENESEE VAUL FENCUR MONROE VAULT Y SUG 8 STELLA MONROE Tenc Ethel Rev. = N Scale ft. = 1 inch