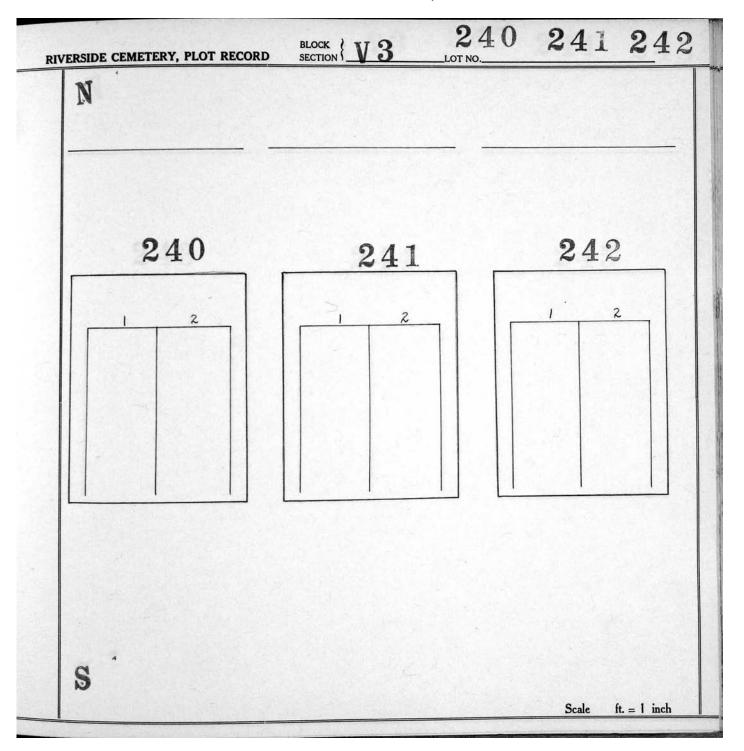

## Section V-3, Plot Maps

|         |     |           |         | 551 503 | 455 407 | 359     |         |         |        |
|---------|-----|-----------|---------|---------|---------|---------|---------|---------|--------|
|         |     | Q.        |         | 550 502 | 454 406 | 358 311 | *       |         |        |
|         | ٨   | *         | 598     | 549 501 | 453 405 | 357 310 | 264 210 |         |        |
|         | V   |           | 597     | 548 500 | 452 404 | 356 309 | 263 218 |         |        |
| North < |     | South     | 596     | 547 499 | 451 403 | 355 308 | 262 217 | 173 129 | 14<br> |
|         | T   |           | 642 595 | 546 498 | 450 402 | 354 307 | 261 216 | 172 128 |        |
|         |     |           | 641 594 | 545 497 | 449 401 | 353 306 | 260 215 | 171 127 | 85     |
|         |     |           | 640 593 | 544 496 | 448 400 | 352 305 | 259 214 | 170 126 | 84 42  |
|         |     |           | 639 592 | 543 495 | 447 399 | 351 304 | 258 213 | 169 125 | 83 41  |
|         |     |           | 638 591 | 542 494 | 446 398 | 350 303 | 257 212 | 168 124 | 82 40  |
|         |     |           | 637 590 | 541 493 | 445 397 | 349 302 | 256 211 | 167 123 | 81 39  |
|         |     |           | 636 589 | 540 492 | 444 396 | 348 301 | 255 210 | 166 122 | 80 38  |
|         |     |           | 635 588 | 539 491 | 443 395 | 347 300 | 254 209 | 165 121 | 79 37  |
|         |     |           | 634 587 | 538 490 | 442 394 | 346 299 | 253 208 | 164 120 | 78 36  |
|         |     | <i>с</i>  | 633 586 | 537 489 | 441 393 | 345 298 | 252 207 | 163 119 | 77 35  |
|         |     |           | 632 585 | 536 488 | 440 392 | 344 297 | 251 206 | 162 118 | 76 34  |
|         |     |           | 631 584 | 535 487 | 439 391 | 343 296 | 250 205 | 161 117 | 75 33  |
|         |     | 673       | 630 583 | 534 486 | 438 390 | 342 295 | 249 204 | 160 116 | 74 32  |
|         |     | 672       | 629 582 | 533 485 | 437 389 | 341 294 | 248 203 | 159 115 | 73 31  |
|         | - 2 | 671       | 628 581 | 532 484 | 436 388 | 340 293 | 247 202 | 158 114 | 72 30  |
| 52.     |     | 670       | 627 580 | 531 483 | 435 387 | 339 292 | 246 201 | 157 113 | 71 29  |
|         |     | 669       | 626 579 | 530 482 | 434 386 | 338 291 | 245 200 | 156 112 | 70 28  |
|         |     | 668       | 625 578 | 529 481 | 433 385 | 337 290 | 244 199 | 155 111 | 69 27  |
|         |     | 667       | 624 577 | 528 480 | 432 384 | 336 289 | 243 198 | 154 110 | 68 26  |
|         |     | 666       | 623 576 | 527 479 | 431 383 | 335 288 | 242 197 | 153 109 | 67 25  |
|         |     | 665       | 622 575 | 526 478 | 430 382 | 334 287 | 241 196 | 152 108 | 66 24  |
|         |     | 695 664   | 621 574 | 525 477 | 429 381 | 333 286 | 240 195 | 151 107 | 65 23  |
|         |     | 694 663   | 620 573 | 524 476 | 428 380 | 332 285 | 239 194 | 150 106 | 64 22  |
|         |     | 693 662   | 619 572 | 523 475 | 427 379 | 331 284 | 238 193 | 149 105 | 63 21  |
|         |     | 692 661   | 618 571 | 522 474 | 426 378 | 330 283 | 237 192 | 148 104 | 62 20  |
|         |     | 691 660   | 617 570 | 521 473 | 425 377 | 329 282 | 236 191 | 147 103 | 61 19  |
|         |     | 690 659   | 616 569 | 520 472 | 424 376 | 328 281 | 235 190 | 146 102 | 60 18  |
|         |     | 689 658   | 615 568 | 519 471 | 423 375 | 327 280 | 234 189 | 145 101 | 59. 17 |
|         |     | · · · · · |         |         |         |         |         | ······  |        |
|         |     | 688 657   | 614 567 | 518 470 | 422 374 | 326 279 | 233 188 | 144 100 | 58 16  |
|         | 20  | 687 656   | 613 566 | 517 469 | 421 373 | 325 278 | 232 187 | 143 99  | 57 15  |
|         | 4   | 686 655   | 612 565 | 516 468 | 420 372 | 324 277 | 231 186 | 142 98  | 56 14  |
|         |     | 685 654   | 611 564 | 515 467 | 419 371 | 323 276 | 230 185 | 141 97  | 55 13  |
|         |     | 684 653   | 610 563 | 514 466 | 418 370 | 322 275 | 229 184 | 140 96  | 54 12  |
|         | 702 | 683 652   | 609 562 | 513 465 | 417 369 | 321 274 | 228 183 | 139 95  | 53 11  |
| 55      | 701 | 682 651   | 608 561 | 512 464 | 416 368 | 320 273 | 227 182 | 138 94  | 52 10  |
|         | 700 | 681 650   | 607 560 | 511 463 | 415 367 | 319 272 | 226 181 | 137 93  | 51 9   |
|         | 699 | 680 649   | 606 559 | 510 462 | 414 366 | 318 271 | 225 180 | 136 92  | 50 8   |
|         | 698 | 679 648   | 605 558 | 509 461 | 413 365 | 317 270 | 224 179 | 135 91  | 49 7   |
|         | 697 | 678 647   | 604 557 | 508 460 | 412 364 | 316 269 | 223 178 | 134 90  | 48 6   |
|         | 696 | 677 646   | 603 556 | 507 459 | 411 363 | 315 268 | 222 177 | 133 89  | 47 5   |
|         |     | 676 645   | 602 555 | 506 458 | 410 362 | 314 267 | 221 176 | 132 88  | 46 4   |
|         |     | 675 644   | 601 554 | 505 457 | 409 361 | 313 266 | 220 175 | 131 87  | 45 3   |
|         |     | 674 643   | 600 553 | 504 456 | 408 360 | 312 265 | 219 174 | 130 86  | 44 2   |
| •       |     |           | 599 552 |         |         |         |         |         | 43 1   |
|         |     |           |         |         |         |         |         |         |        |