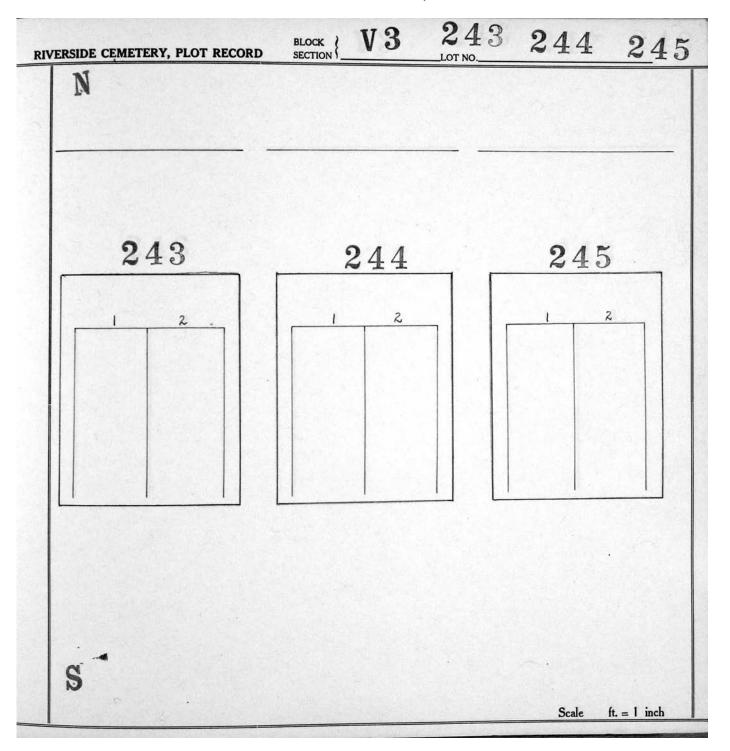

## Section V-3, Plot Maps

|         |     |           |         | 551 503 | 455 407 | 359     |         |         |        |
|---------|-----|-----------|---------|---------|---------|---------|---------|---------|--------|
|         |     | Q.        |         | 550 502 | 454 406 | 358 311 | *       |         |        |
|         | ٨   | *         | 598     | 549 501 | 453 405 | 357 310 | 264 210 |         |        |
|         | V   |           | 597     | 548 500 | 452 404 | 356 309 | 263 218 |         |        |
| North < |     | South     | 596     | 547 499 | 451 403 | 355 308 | 262 217 | 173 129 | 14<br> |
|         | T   |           | 642 595 | 546 498 | 450 402 | 354 307 | 261 216 | 172 128 |        |
|         |     |           | 641 594 | 545 497 | 449 401 | 353 306 | 260 215 | 171 127 | 85     |
|         |     |           | 640 593 | 544 496 | 448 400 | 352 305 | 259 214 | 170 126 | 84 42  |
|         |     |           | 639 592 | 543 495 | 447 399 | 351 304 | 258 213 | 169 125 | 83 41  |
|         |     |           | 638 591 | 542 494 | 446 398 | 350 303 | 257 212 | 168 124 | 82 40  |
|         |     |           | 637 590 | 541 493 | 445 397 | 349 302 | 256 211 | 167 123 | 81 39  |
|         |     |           | 636 589 | 540 492 | 444 396 | 348 301 | 255 210 | 166 122 | 80 38  |
|         |     |           | 635 588 | 539 491 | 443 395 | 347 300 | 254 209 | 165 121 | 79 37  |
|         |     |           | 634 587 | 538 490 | 442 394 | 346 299 | 253 208 | 164 120 | 78 36  |
|         |     | <i>с</i>  | 633 586 | 537 489 | 441 393 | 345 298 | 252 207 | 163 119 | 77 35  |
|         |     |           | 632 585 | 536 488 | 440 392 | 344 297 | 251 206 | 162 118 | 76 34  |
|         |     |           | 631 584 | 535 487 | 439 391 | 343 296 | 250 205 | 161 117 | 75 33  |
|         |     | 673       | 630 583 | 534 486 | 438 390 | 342 295 | 249 204 | 160 116 | 74 32  |
|         |     | 672       | 629 582 | 533 485 | 437 389 | 341 294 | 248 203 | 159 115 | 73 31  |
|         | - 2 | 671       | 628 581 | 532 484 | 436 388 | 340 293 | 247 202 | 158 114 | 72 30  |
| 52.     |     | 670       | 627 580 | 531 483 | 435 387 | 339 292 | 246 201 | 157 113 | 71 29  |
|         |     | 669       | 626 579 | 530 482 | 434 386 | 338 291 | 245 200 | 156 112 | 70 28  |
|         |     | 668       | 625 578 | 529 481 | 433 385 | 337 290 | 244 199 | 155 111 | 69 27  |
|         |     | 667       | 624 577 | 528 480 | 432 384 | 336 289 | 243 198 | 154 110 | 68 26  |
|         |     | 666       | 623 576 | 527 479 | 431 383 | 335 288 | 242 197 | 153 109 | 67 25  |
|         |     | 665       | 622 575 | 526 478 | 430 382 | 334 287 | 241 196 | 152 108 | 66 24  |
|         |     | 695 664   | 621 574 | 525 477 | 429 381 | 333 286 | 240 195 | 151 107 | 65 23  |
|         |     | 694 663   | 620 573 | 524 476 | 428 380 | 332 285 | 239 194 | 150 106 | 64 22  |
|         |     | 693 662   | 619 572 | 523 475 | 427 379 | 331 284 | 238 193 | 149 105 | 63 21  |
|         |     | 692 661   | 618 571 | 522 474 | 426 378 | 330 283 | 237 192 | 148 104 | 62 20  |
|         |     | 691 660   | 617 570 | 521 473 | 425 377 | 329 282 | 236 191 | 147 103 | 61 19  |
|         |     | 690 659   | 616 569 | 520 472 | 424 376 | 328 281 | 235 190 | 146 102 | 60 18  |
|         |     | 689 658   | 615 568 | 519 471 | 423 375 | 327 280 | 234 189 | 145 101 | 59. 17 |
|         |     | · · · · · |         |         |         |         |         | ······  |        |
|         |     | 688 657   | 614 567 | 518 470 | 422 374 | 326 279 | 233 188 | 144 100 | 58 16  |
|         | 20  | 687 656   | 613 566 | 517 469 | 421 373 | 325 278 | 232 187 | 143 99  | 57 15  |
|         | 4   | 686 655   | 612 565 | 516 468 | 420 372 | 324 277 | 231 186 | 142 98  | 56 14  |
|         |     | 685 654   | 611 564 | 515 467 | 419 371 | 323 276 | 230 185 | 141 97  | 55 13  |
|         |     | 684 653   | 610 563 | 514 466 | 418 370 | 322 275 | 229 184 | 140 96  | 54 12  |
|         | 702 | 683 652   | 609 562 | 513 465 | 417 369 | 321 274 | 228 183 | 139 95  | 53 11  |
| 55      | 701 | 682 651   | 608 561 | 512 464 | 416 368 | 320 273 | 227 182 | 138 94  | 52 10  |
|         | 700 | 681 650   | 607 560 | 511 463 | 415 367 | 319 272 | 226 181 | 137 93  | 51 9   |
|         | 699 | 680 649   | 606 559 | 510 462 | 414 366 | 318 271 | 225 180 | 136 92  | 50 8   |
|         | 698 | 679 648   | 605 558 | 509 461 | 413 365 | 317 270 | 224 179 | 135 91  | 49 7   |
|         | 697 | 678 647   | 604 557 | 508 460 | 412 364 | 316 269 | 223 178 | 134 90  | 48 6   |
|         | 696 | 677 646   | 603 556 | 507 459 | 411 363 | 315 268 | 222 177 | 133 89  | 47 5   |
|         |     | 676 645   | 602 555 | 506 458 | 410 362 | 314 267 | 221 176 | 132 88  | 46 4   |
|         |     | 675 644   | 601 554 | 505 457 | 409 361 | 313 266 | 220 175 | 131 87  | 45 3   |
|         |     | 674 643   | 600 553 | 504 456 | 408 360 | 312 265 | 219 174 | 130 86  | 44 2   |
| •       |     |           | 599 552 |         |         |         |         |         | 43 1   |
|         |     |           |         |         |         |         |         |         |        |