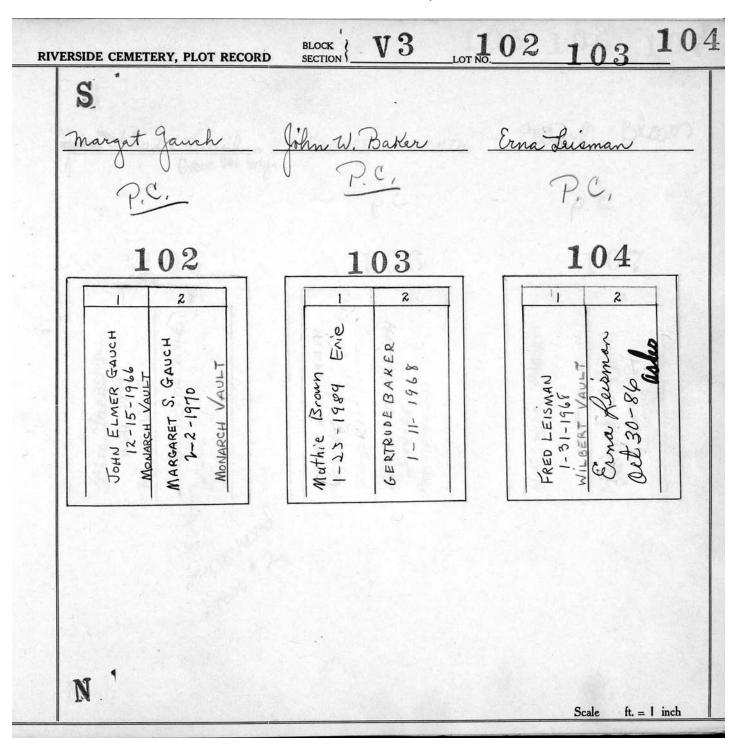

Section V-3, Plot Maps

27 28 29 **V**3 BLOCK SECTION **RIVERSIDE CEMETERY, PLOT RECORD** LOT NO. S Ethel neafe Stella a. Spean an Fencur p.C C ρ. 29 28 27 2 2 2 wilbert RAYMOND E. NEEFE HARRY O. SPEARY 11-28-1975 89 eefe 2821 28. 10-23-1974 JOHN FENCUR 9-30-1970 GENESEE VAUL FENCUR MONROE VAULT Y SUG 8 STELLA MONROE Tenc Ethel Rev. = N Scale ft. = 1 inch