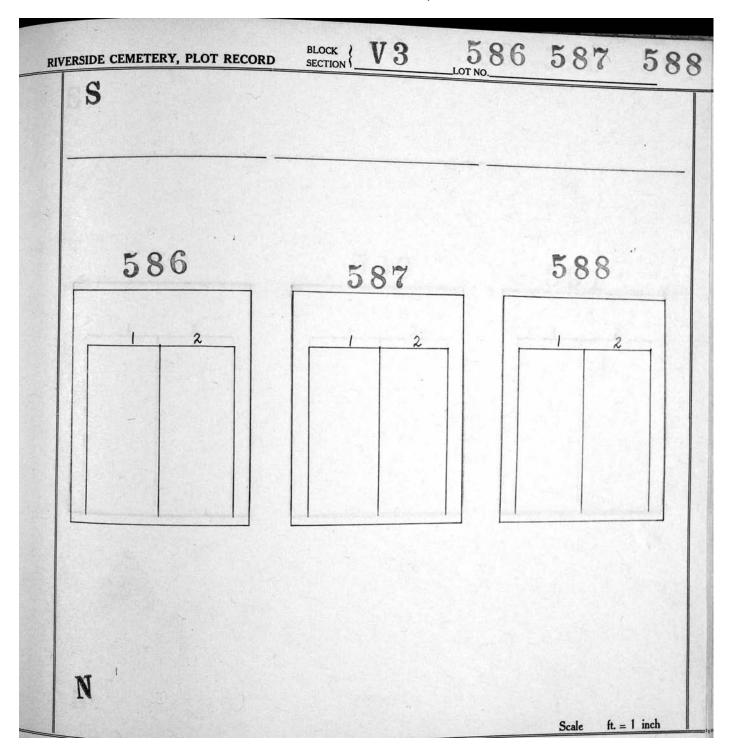

## Section V-3, Plot Maps

|         |     |           |         | 551 503 | 455 407 | 359     |         |         |        |
|---------|-----|-----------|---------|---------|---------|---------|---------|---------|--------|
|         |     | Q.        |         | 550 502 | 454 406 | 358 311 | *       |         |        |
|         | ٨   | *         | 598     | 549 501 | 453 405 | 357 310 | 264 210 |         |        |
|         | V   |           | 597     | 548 500 | 452 404 | 356 309 | 263 218 |         |        |
| North < |     | South     | 596     | 547 499 | 451 403 | 355 308 | 262 217 | 173 129 | 14<br> |
|         | T   |           | 642 595 | 546 498 | 450 402 | 354 307 | 261 216 | 172 128 |        |
|         |     |           | 641 594 | 545 497 | 449 401 | 353 306 | 260 215 | 171 127 | 85     |
|         |     |           | 640 593 | 544 496 | 448 400 | 352 305 | 259 214 | 170 126 | 84 42  |
|         |     |           | 639 592 | 543 495 | 447 399 | 351 304 | 258 213 | 169 125 | 83 41  |
|         |     |           | 638 591 | 542 494 | 446 398 | 350 303 | 257 212 | 168 124 | 82 40  |
|         |     |           | 637 590 | 541 493 | 445 397 | 349 302 | 256 211 | 167 123 | 81 39  |
|         |     |           | 636 589 | 540 492 | 444 396 | 348 301 | 255 210 | 166 122 | 80 38  |
|         |     |           | 635 588 | 539 491 | 443 395 | 347 300 | 254 209 | 165 121 | 79 37  |
|         |     |           | 634 587 | 538 490 | 442 394 | 346 299 | 253 208 | 164 120 | 78 36  |
|         |     | <i>с</i>  | 633 586 | 537 489 | 441 393 | 345 298 | 252 207 | 163 119 | 77 35  |
|         |     |           | 632 585 | 536 488 | 440 392 | 344 297 | 251 206 | 162 118 | 76 34  |
|         |     |           | 631 584 | 535 487 | 439 391 | 343 296 | 250 205 | 161 117 | 75 33  |
|         |     | 673       | 630 583 | 534 486 | 438 390 | 342 295 | 249 204 | 160 116 | 74 32  |
|         |     | 672       | 629 582 | 533 485 | 437 389 | 341 294 | 248 203 | 159 115 | 73 31  |
|         | - 2 | 671       | 628 581 | 532 484 | 436 388 | 340 293 | 247 202 | 158 114 | 72 30  |
| 52.     |     | 670       | 627 580 | 531 483 | 435 387 | 339 292 | 246 201 | 157 113 | 71 29  |
|         |     | 669       | 626 579 | 530 482 | 434 386 | 338 291 | 245 200 | 156 112 | 70 28  |
|         |     | 668       | 625 578 | 529 481 | 433 385 | 337 290 | 244 199 | 155 111 | 69 27  |
|         |     | 667       | 624 577 | 528 480 | 432 384 | 336 289 | 243 198 | 154 110 | 68 26  |
|         |     | 666       | 623 576 | 527 479 | 431 383 | 335 288 | 242 197 | 153 109 | 67 25  |
|         |     | 665       | 622 575 | 526 478 | 430 382 | 334 287 | 241 196 | 152 108 | 66 24  |
|         |     | 695 664   | 621 574 | 525 477 | 429 381 | 333 286 | 240 195 | 151 107 | 65 23  |
|         |     | 694 663   | 620 573 | 524 476 | 428 380 | 332 285 | 239 194 | 150 106 | 64 22  |
|         |     | 693 662   | 619 572 | 523 475 | 427 379 | 331 284 | 238 193 | 149 105 | 63 21  |
|         |     | 692 661   | 618 571 | 522 474 | 426 378 | 330 283 | 237 192 | 148 104 | 62 20  |
|         |     | 691 660   | 617 570 | 521 473 | 425 377 | 329 282 | 236 191 | 147 103 | 61 19  |
|         |     | 690 659   | 616 569 | 520 472 | 424 376 | 328 281 | 235 190 | 146 102 | 60 18  |
|         |     | 689 658   | 615 568 | 519 471 | 423 375 | 327 280 | 234 189 | 145 101 | 59. 17 |
|         |     | · · · · · |         |         |         |         |         | ······  |        |
|         |     | 688 657   | 614 567 | 518 470 | 422 374 | 326 279 | 233 188 | 144 100 | 58 16  |
|         | 20  | 687 656   | 613 566 | 517 469 | 421 373 | 325 278 | 232 187 | 143 99  | 57 15  |
|         | 4   | 686 655   | 612 565 | 516 468 | 420 372 | 324 277 | 231 186 | 142 98  | 56 14  |
|         |     | 685 654   | 611 564 | 515 467 | 419 371 | 323 276 | 230 185 | 141 97  | 55 13  |
|         |     | 684 653   | 610 563 | 514 466 | 418 370 | 322 275 | 229 184 | 140 96  | 54 12  |
|         | 702 | 683 652   | 609 562 | 513 465 | 417 369 | 321 274 | 228 183 | 139 95  | 53 11  |
| 55      | 701 | 682 651   | 608 561 | 512 464 | 416 368 | 320 273 | 227 182 | 138 94  | 52 10  |
|         | 700 | 681 650   | 607 560 | 511 463 | 415 367 | 319 272 | 226 181 | 137 93  | 51 9   |
|         | 699 | 680 649   | 606 559 | 510 462 | 414 366 | 318 271 | 225 180 | 136 92  | 50 8   |
|         | 698 | 679 648   | 605 558 | 509 461 | 413 365 | 317 270 | 224 179 | 135 91  | 49 7   |
|         | 697 | 678 647   | 604 557 | 508 460 | 412 364 | 316 269 | 223 178 | 134 90  | 48 6   |
|         | 696 | 677 646   | 603 556 | 507 459 | 411 363 | 315 268 | 222 177 | 133 89  | 47 5   |
|         |     | 676 645   | 602 555 | 506 458 | 410 362 | 314 267 | 221 176 | 132 88  | 46 4   |
|         |     | 675 644   | 601 554 | 505 457 | 409 361 | 313 266 | 220 175 | 131 87  | 45 3   |
|         |     | 674 643   | 600 553 | 504 456 | 408 360 | 312 265 | 219 174 | 130 86  | 44 2   |
| •       |     |           | 599 552 |         |         |         |         |         | 43 1   |
|         |     |           |         |         |         |         |         |         |        |