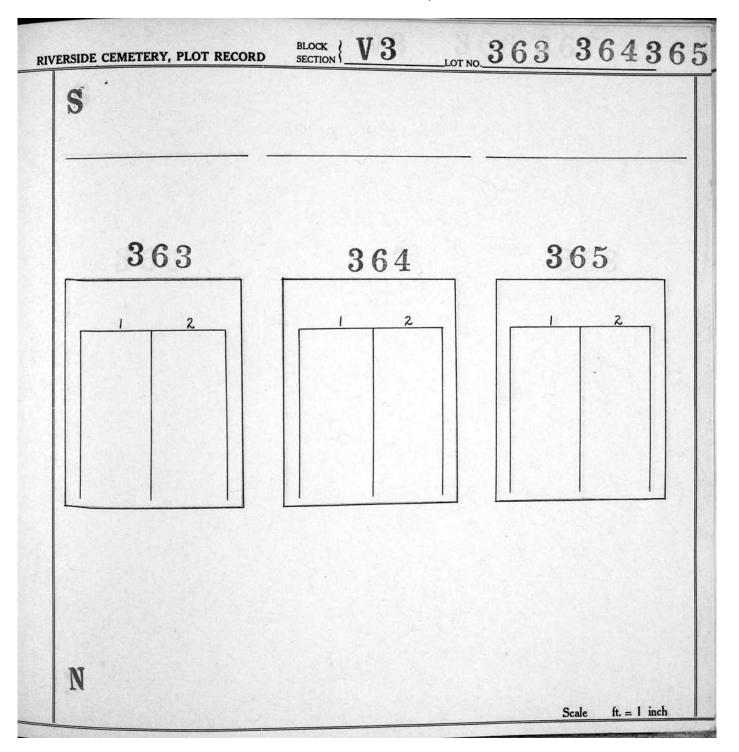

## Section V-3, Plot Maps

|         |     |           |         | 551 503 | 455 407 | 359     |         |         |        |
|---------|-----|-----------|---------|---------|---------|---------|---------|---------|--------|
|         |     | Q.        |         | 550 502 | 454 406 | 358 311 | *       |         |        |
|         | ٨   | *         | 598     | 549 501 | 453 405 | 357 310 | 264 210 |         |        |
|         | V   |           | 597     | 548 500 | 452 404 | 356 309 | 263 218 |         |        |
| North < |     | South     | 596     | 547 499 | 451 403 | 355 308 | 262 217 | 173 129 | 14<br> |
|         | T   |           | 642 595 | 546 498 | 450 402 | 354 307 | 261 216 | 172 128 |        |
|         |     |           | 641 594 | 545 497 | 449 401 | 353 306 | 260 215 | 171 127 | 85     |
|         |     |           | 640 593 | 544 496 | 448 400 | 352 305 | 259 214 | 170 126 | 84 42  |
|         |     |           | 639 592 | 543 495 | 447 399 | 351 304 | 258 213 | 169 125 | 83 41  |
|         |     |           | 638 591 | 542 494 | 446 398 | 350 303 | 257 212 | 168 124 | 82 40  |
|         |     |           | 637 590 | 541 493 | 445 397 | 349 302 | 256 211 | 167 123 | 81 39  |
|         |     |           | 636 589 | 540 492 | 444 396 | 348 301 | 255 210 | 166 122 | 80 38  |
|         |     |           | 635 588 | 539 491 | 443 395 | 347 300 | 254 209 | 165 121 | 79 37  |
|         |     |           | 634 587 | 538 490 | 442 394 | 346 299 | 253 208 | 164 120 | 78 36  |
|         |     | <i>с</i>  | 633 586 | 537 489 | 441 393 | 345 298 | 252 207 | 163 119 | 77 35  |
|         |     |           | 632 585 | 536 488 | 440 392 | 344 297 | 251 206 | 162 118 | 76 34  |
|         |     |           | 631 584 | 535 487 | 439 391 | 343 296 | 250 205 | 161 117 | 75 33  |
|         |     | 673       | 630 583 | 534 486 | 438 390 | 342 295 | 249 204 | 160 116 | 74 32  |
|         |     | 672       | 629 582 | 533 485 | 437 389 | 341 294 | 248 203 | 159 115 | 73 31  |
|         | - 2 | 671       | 628 581 | 532 484 | 436 388 | 340 293 | 247 202 | 158 114 | 72 30  |
| 52.     |     | 670       | 627 580 | 531 483 | 435 387 | 339 292 | 246 201 | 157 113 | 71 29  |
|         |     | 669       | 626 579 | 530 482 | 434 386 | 338 291 | 245 200 | 156 112 | 70 28  |
|         |     | 668       | 625 578 | 529 481 | 433 385 | 337 290 | 244 199 | 155 111 | 69 27  |
|         |     | 667       | 624 577 | 528 480 | 432 384 | 336 289 | 243 198 | 154 110 | 68 26  |
|         |     | 666       | 623 576 | 527 479 | 431 383 | 335 288 | 242 197 | 153 109 | 67 25  |
|         |     | 665       | 622 575 | 526 478 | 430 382 | 334 287 | 241 196 | 152 108 | 66 24  |
|         |     | 695 664   | 621 574 | 525 477 | 429 381 | 333 286 | 240 195 | 151 107 | 65 23  |
|         |     | 694 663   | 620 573 | 524 476 | 428 380 | 332 285 | 239 194 | 150 106 | 64 22  |
|         |     | 693 662   | 619 572 | 523 475 | 427 379 | 331 284 | 238 193 | 149 105 | 63 21  |
|         |     | 692 661   | 618 571 | 522 474 | 426 378 | 330 283 | 237 192 | 148 104 | 62 20  |
|         |     | 691 660   | 617 570 | 521 473 | 425 377 | 329 282 | 236 191 | 147 103 | 61 19  |
|         |     | 690 659   | 616 569 | 520 472 | 424 376 | 328 281 | 235 190 | 146 102 | 60 18  |
|         |     | 689 658   | 615 568 | 519 471 | 423 375 | 327 280 | 234 189 | 145 101 | 59. 17 |
|         |     | · · · · · |         |         |         |         |         | ······  |        |
|         |     | 688 657   | 614 567 | 518 470 | 422 374 | 326 279 | 233 188 | 144 100 | 58 16  |
|         | 20  | 687 656   | 613 566 | 517 469 | 421 373 | 325 278 | 232 187 | 143 99  | 57 15  |
|         | 4   | 686 655   | 612 565 | 516 468 | 420 372 | 324 277 | 231 186 | 142 98  | 56 14  |
|         |     | 685 654   | 611 564 | 515 467 | 419 371 | 323 276 | 230 185 | 141 97  | 55 13  |
|         |     | 684 653   | 610 563 | 514 466 | 418 370 | 322 275 | 229 184 | 140 96  | 54 12  |
|         | 702 | 683 652   | 609 562 | 513 465 | 417 369 | 321 274 | 228 183 | 139 95  | 53 11  |
| 55      | 701 | 682 651   | 608 561 | 512 464 | 416 368 | 320 273 | 227 182 | 138 94  | 52 10  |
|         | 700 | 681 650   | 607 560 | 511 463 | 415 367 | 319 272 | 226 181 | 137 93  | 51 9   |
|         | 699 | 680 649   | 606 559 | 510 462 | 414 366 | 318 271 | 225 180 | 136 92  | 50 8   |
|         | 698 | 679 648   | 605 558 | 509 461 | 413 365 | 317 270 | 224 179 | 135 91  | 49 7   |
|         | 697 | 678 647   | 604 557 | 508 460 | 412 364 | 316 269 | 223 178 | 134 90  | 48 6   |
|         | 696 | 677 646   | 603 556 | 507 459 | 411 363 | 315 268 | 222 177 | 133 89  | 47 5   |
|         |     | 676 645   | 602 555 | 506 458 | 410 362 | 314 267 | 221 176 | 132 88  | 46 4   |
|         |     | 675 644   | 601 554 | 505 457 | 409 361 | 313 266 | 220 175 | 131 87  | 45 3   |
|         |     | 674 643   | 600 553 | 504 456 | 408 360 | 312 265 | 219 174 | 130 86  | 44 2   |
| •       |     |           | 599 552 |         |         |         |         |         | 43 1   |
|         |     |           |         |         |         |         |         |         |        |