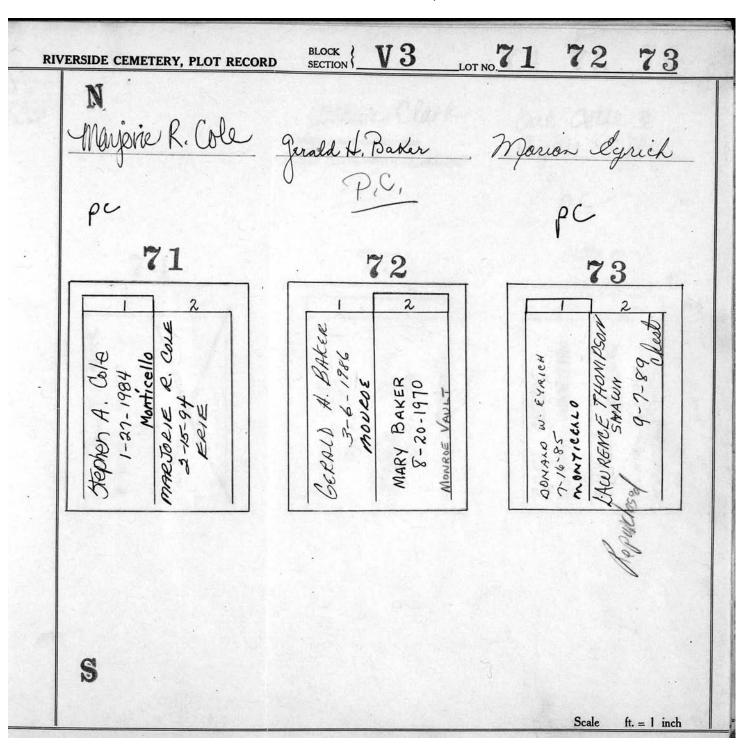

Section V-3, Plot Maps

27 28 29 **V**3 BLOCK SECTION **RIVERSIDE CEMETERY, PLOT RECORD** LOT NO. S Ethel neafe Stella a. Spean an Fencur p.C C ρ. 29 28 27 2 2 2 wilbert RAYMOND E. NEEFE HARRY O. SPEARY 11-28-1975 89 eefe 2821 28. 10-23-1974 JOHN FENCUR 9-30-1970 GENESEE VAUL FENCUR MONROE VAULT Y SUG 8 STELLA MONROE Tenc Ethel Rev. = N Scale ft. = 1 inch