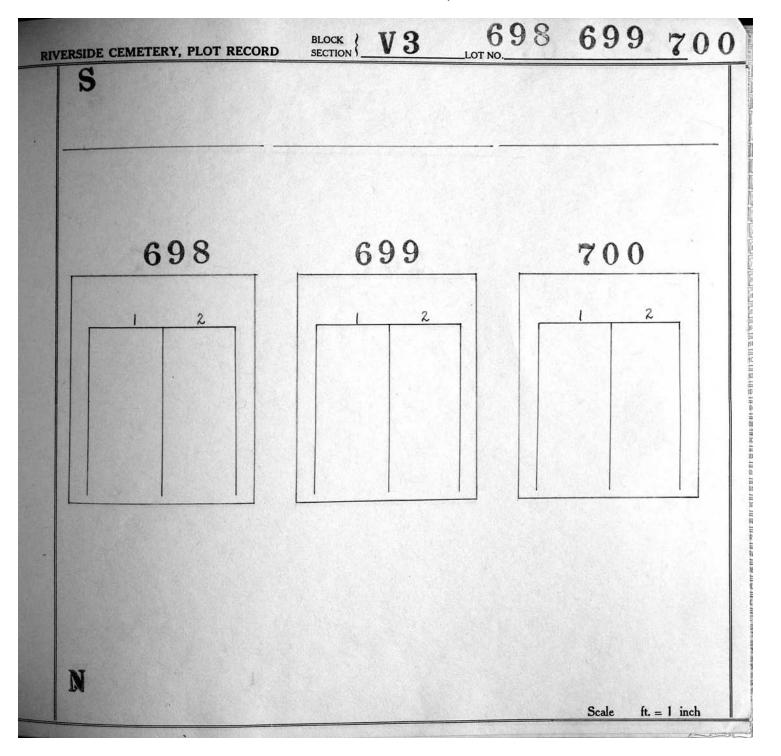

## Section V-3, Plot Maps

|         |     |           |         | 551 503 | 455 407 | 359     |         |         |        |
|---------|-----|-----------|---------|---------|---------|---------|---------|---------|--------|
|         |     | Q.        |         | 550 502 | 454 406 | 358 311 | *       |         |        |
|         | ٨   | *         | 598     | 549 501 | 453 405 | 357 310 | 264 210 |         |        |
|         | V   |           | 597     | 548 500 | 452 404 | 356 309 | 263 218 |         |        |
| North < |     | South     | 596     | 547 499 | 451 403 | 355 308 | 262 217 | 173 129 | 14<br> |
|         | T   |           | 642 595 | 546 498 | 450 402 | 354 307 | 261 216 | 172 128 |        |
|         |     |           | 641 594 | 545 497 | 449 401 | 353 306 | 260 215 | 171 127 | 85     |
|         |     |           | 640 593 | 544 496 | 448 400 | 352 305 | 259 214 | 170 126 | 84 42  |
|         |     |           | 639 592 | 543 495 | 447 399 | 351 304 | 258 213 | 169 125 | 83 41  |
|         |     |           | 638 591 | 542 494 | 446 398 | 350 303 | 257 212 | 168 124 | 82 40  |
|         |     |           | 637 590 | 541 493 | 445 397 | 349 302 | 256 211 | 167 123 | 81 39  |
|         |     |           | 636 589 | 540 492 | 444 396 | 348 301 | 255 210 | 166 122 | 80 38  |
|         |     |           | 635 588 | 539 491 | 443 395 | 347 300 | 254 209 | 165 121 | 79 37  |
|         |     |           | 634 587 | 538 490 | 442 394 | 346 299 | 253 208 | 164 120 | 78 36  |
|         |     | <i>с</i>  | 633 586 | 537 489 | 441 393 | 345 298 | 252 207 | 163 119 | 77 35  |
|         |     |           | 632 585 | 536 488 | 440 392 | 344 297 | 251 206 | 162 118 | 76 34  |
|         |     |           | 631 584 | 535 487 | 439 391 | 343 296 | 250 205 | 161 117 | 75 33  |
|         |     | 673       | 630 583 | 534 486 | 438 390 | 342 295 | 249 204 | 160 116 | 74 32  |
|         |     | 672       | 629 582 | 533 485 | 437 389 | 341 294 | 248 203 | 159 115 | 73 31  |
|         | - 2 | 671       | 628 581 | 532 484 | 436 388 | 340 293 | 247 202 | 158 114 | 72 30  |
| 52.     |     | 670       | 627 580 | 531 483 | 435 387 | 339 292 | 246 201 | 157 113 | 71 29  |
|         |     | 669       | 626 579 | 530 482 | 434 386 | 338 291 | 245 200 | 156 112 | 70 28  |
|         |     | 668       | 625 578 | 529 481 | 433 385 | 337 290 | 244 199 | 155 111 | 69 27  |
|         |     | 667       | 624 577 | 528 480 | 432 384 | 336 289 | 243 198 | 154 110 | 68 26  |
|         |     | 666       | 623 576 | 527 479 | 431 383 | 335 288 | 242 197 | 153 109 | 67 25  |
|         |     | 665       | 622 575 | 526 478 | 430 382 | 334 287 | 241 196 | 152 108 | 66 24  |
|         |     | 695 664   | 621 574 | 525 477 | 429 381 | 333 286 | 240 195 | 151 107 | 65 23  |
|         |     | 694 663   | 620 573 | 524 476 | 428 380 | 332 285 | 239 194 | 150 106 | 64 22  |
|         |     | 693 662   | 619 572 | 523 475 | 427 379 | 331 284 | 238 193 | 149 105 | 63 21  |
|         |     | 692 661   | 618 571 | 522 474 | 426 378 | 330 283 | 237 192 | 148 104 | 62 20  |
|         |     | 691 660   | 617 570 | 521 473 | 425 377 | 329 282 | 236 191 | 147 103 | 61 19  |
|         |     | 690 659   | 616 569 | 520 472 | 424 376 | 328 281 | 235 190 | 146 102 | 60 18  |
|         |     | 689 658   | 615 568 | 519 471 | 423 375 | 327 280 | 234 189 | 145 101 | 59. 17 |
|         |     | · · · · · |         |         |         |         |         | ······  |        |
|         |     | 688 657   | 614 567 | 518 470 | 422 374 | 326 279 | 233 188 | 144 100 | 58 16  |
|         | 20  | 687 656   | 613 566 | 517 469 | 421 373 | 325 278 | 232 187 | 143 99  | 57 15  |
|         | 4   | 686 655   | 612 565 | 516 468 | 420 372 | 324 277 | 231 186 | 142 98  | 56 14  |
|         |     | 685 654   | 611 564 | 515 467 | 419 371 | 323 276 | 230 185 | 141 97  | 55 13  |
|         |     | 684 653   | 610 563 | 514 466 | 418 370 | 322 275 | 229 184 | 140 96  | 54 12  |
|         | 702 | 683 652   | 609 562 | 513 465 | 417 369 | 321 274 | 228 183 | 139 95  | 53 11  |
| 55      | 701 | 682 651   | 608 561 | 512 464 | 416 368 | 320 273 | 227 182 | 138 94  | 52 10  |
|         | 700 | 681 650   | 607 560 | 511 463 | 415 367 | 319 272 | 226 181 | 137 93  | 51 9   |
|         | 699 | 680 649   | 606 559 | 510 462 | 414 366 | 318 271 | 225 180 | 136 92  | 50 8   |
|         | 698 | 679 648   | 605 558 | 509 461 | 413 365 | 317 270 | 224 179 | 135 91  | 49 7   |
|         | 697 | 678 647   | 604 557 | 508 460 | 412 364 | 316 269 | 223 178 | 134 90  | 48 6   |
|         | 696 | 677 646   | 603 556 | 507 459 | 411 363 | 315 268 | 222 177 | 133 89  | 47 5   |
|         |     | 676 645   | 602 555 | 506 458 | 410 362 | 314 267 | 221 176 | 132 88  | 46 4   |
|         |     | 675 644   | 601 554 | 505 457 | 409 361 | 313 266 | 220 175 | 131 87  | 45 3   |
|         |     | 674 643   | 600 553 | 504 456 | 408 360 | 312 265 | 219 174 | 130 86  | 44 2   |
| •       |     |           | 599 552 |         |         |         |         |         | 43 1   |
|         |     |           |         |         |         |         |         |         |        |