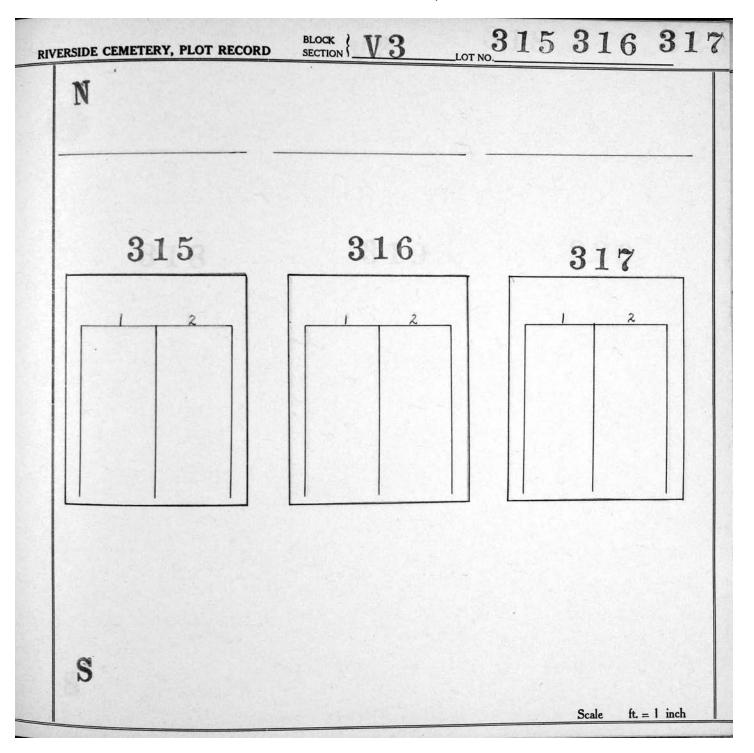

## Section V-3, Plot Maps

|         |     |           |         | 551 503 | 455 407 | 359     |         |         |        |
|---------|-----|-----------|---------|---------|---------|---------|---------|---------|--------|
|         |     | Q.        |         | 550 502 | 454 406 | 358 311 | *       |         |        |
|         | ٨   | *         | 598     | 549 501 | 453 405 | 357 310 | 264 210 |         |        |
|         | V   |           | 597     | 548 500 | 452 404 | 356 309 | 263 218 |         |        |
| North < |     | South     | 596     | 547 499 | 451 403 | 355 308 | 262 217 | 173 129 | 14<br> |
|         | T   |           | 642 595 | 546 498 | 450 402 | 354 307 | 261 216 | 172 128 |        |
|         |     |           | 641 594 | 545 497 | 449 401 | 353 306 | 260 215 | 171 127 | 85     |
|         |     |           | 640 593 | 544 496 | 448 400 | 352 305 | 259 214 | 170 126 | 84 42  |
|         |     |           | 639 592 | 543 495 | 447 399 | 351 304 | 258 213 | 169 125 | 83 41  |
|         |     |           | 638 591 | 542 494 | 446 398 | 350 303 | 257 212 | 168 124 | 82 40  |
|         |     |           | 637 590 | 541 493 | 445 397 | 349 302 | 256 211 | 167 123 | 81 39  |
|         |     |           | 636 589 | 540 492 | 444 396 | 348 301 | 255 210 | 166 122 | 80 38  |
|         |     |           | 635 588 | 539 491 | 443 395 | 347 300 | 254 209 | 165 121 | 79 37  |
|         |     |           | 634 587 | 538 490 | 442 394 | 346 299 | 253 208 | 164 120 | 78 36  |
|         |     | <i>с</i>  | 633 586 | 537 489 | 441 393 | 345 298 | 252 207 | 163 119 | 77 35  |
|         |     |           | 632 585 | 536 488 | 440 392 | 344 297 | 251 206 | 162 118 | 76 34  |
|         |     |           | 631 584 | 535 487 | 439 391 | 343 296 | 250 205 | 161 117 | 75 33  |
|         |     | 673       | 630 583 | 534 486 | 438 390 | 342 295 | 249 204 | 160 116 | 74 32  |
|         |     | 672       | 629 582 | 533 485 | 437 389 | 341 294 | 248 203 | 159 115 | 73 31  |
|         | - 2 | 671       | 628 581 | 532 484 | 436 388 | 340 293 | 247 202 | 158 114 | 72 30  |
| 52.     |     | 670       | 627 580 | 531 483 | 435 387 | 339 292 | 246 201 | 157 113 | 71 29  |
|         |     | 669       | 626 579 | 530 482 | 434 386 | 338 291 | 245 200 | 156 112 | 70 28  |
|         |     | 668       | 625 578 | 529 481 | 433 385 | 337 290 | 244 199 | 155 111 | 69 27  |
|         |     | 667       | 624 577 | 528 480 | 432 384 | 336 289 | 243 198 | 154 110 | 68 26  |
|         |     | 666       | 623 576 | 527 479 | 431 383 | 335 288 | 242 197 | 153 109 | 67 25  |
|         |     | 665       | 622 575 | 526 478 | 430 382 | 334 287 | 241 196 | 152 108 | 66 24  |
|         |     | 695 664   | 621 574 | 525 477 | 429 381 | 333 286 | 240 195 | 151 107 | 65 23  |
|         |     | 694 663   | 620 573 | 524 476 | 428 380 | 332 285 | 239 194 | 150 106 | 64 22  |
|         |     | 693 662   | 619 572 | 523 475 | 427 379 | 331 284 | 238 193 | 149 105 | 63 21  |
|         |     | 692 661   | 618 571 | 522 474 | 426 378 | 330 283 | 237 192 | 148 104 | 62 20  |
|         |     | 691 660   | 617 570 | 521 473 | 425 377 | 329 282 | 236 191 | 147 103 | 61 19  |
|         |     | 690 659   | 616 569 | 520 472 | 424 376 | 328 281 | 235 190 | 146 102 | 60 18  |
|         |     | 689 658   | 615 568 | 519 471 | 423 375 | 327 280 | 234 189 | 145 101 | 59. 17 |
|         |     | · · · · · |         |         |         |         |         | ······  |        |
|         |     | 688 657   | 614 567 | 518 470 | 422 374 | 326 279 | 233 188 | 144 100 | 58 16  |
|         | 20  | 687 656   | 613 566 | 517 469 | 421 373 | 325 278 | 232 187 | 143 99  | 57 15  |
|         | 4   | 686 655   | 612 565 | 516 468 | 420 372 | 324 277 | 231 186 | 142 98  | 56 14  |
|         |     | 685 654   | 611 564 | 515 467 | 419 371 | 323 276 | 230 185 | 141 97  | 55 13  |
|         |     | 684 653   | 610 563 | 514 466 | 418 370 | 322 275 | 229 184 | 140 96  | 54 12  |
|         | 702 | 683 652   | 609 562 | 513 465 | 417 369 | 321 274 | 228 183 | 139 95  | 53 11  |
| 55      | 701 | 682 651   | 608 561 | 512 464 | 416 368 | 320 273 | 227 182 | 138 94  | 52 10  |
|         | 700 | 681 650   | 607 560 | 511 463 | 415 367 | 319 272 | 226 181 | 137 93  | 51 9   |
|         | 699 | 680 649   | 606 559 | 510 462 | 414 366 | 318 271 | 225 180 | 136 92  | 50 8   |
|         | 698 | 679 648   | 605 558 | 509 461 | 413 365 | 317 270 | 224 179 | 135 91  | 49 7   |
|         | 697 | 678 647   | 604 557 | 508 460 | 412 364 | 316 269 | 223 178 | 134 90  | 48 6   |
|         | 696 | 677 646   | 603 556 | 507 459 | 411 363 | 315 268 | 222 177 | 133 89  | 47 5   |
|         |     | 676 645   | 602 555 | 506 458 | 410 362 | 314 267 | 221 176 | 132 88  | 46 4   |
|         |     | 675 644   | 601 554 | 505 457 | 409 361 | 313 266 | 220 175 | 131 87  | 45 3   |
|         |     | 674 643   | 600 553 | 504 456 | 408 360 | 312 265 | 219 174 | 130 86  | 44 2   |
| •       |     |           | 599 552 |         |         |         |         |         | 43 1   |
|         |     |           |         |         |         |         |         |         |        |