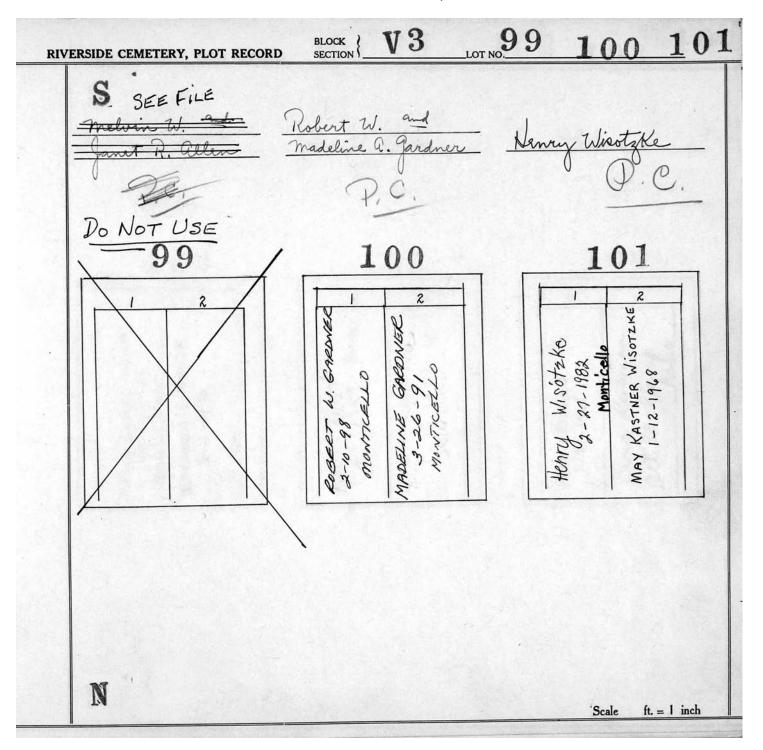

Section V-3, Plot Maps

27 28 29 **V**3 BLOCK SECTION **RIVERSIDE CEMETERY, PLOT RECORD** LOT NO. S Ethel neafe Stella a. Spean an Fencur p.C C ρ. 29 28 27 2 2 2 wilbert RAYMOND E. NEEFE HARRY O. SPEARY 11-28-1975 89 eefe 2821 28. 10-23-1974 JOHN FENCUR 9-30-1970 GENESEE VAUL FENCUR MONROE VAULT Y SUG 8 STELLA MONROE Tenc Ethel Rev. = N Scale ft. = 1 inch