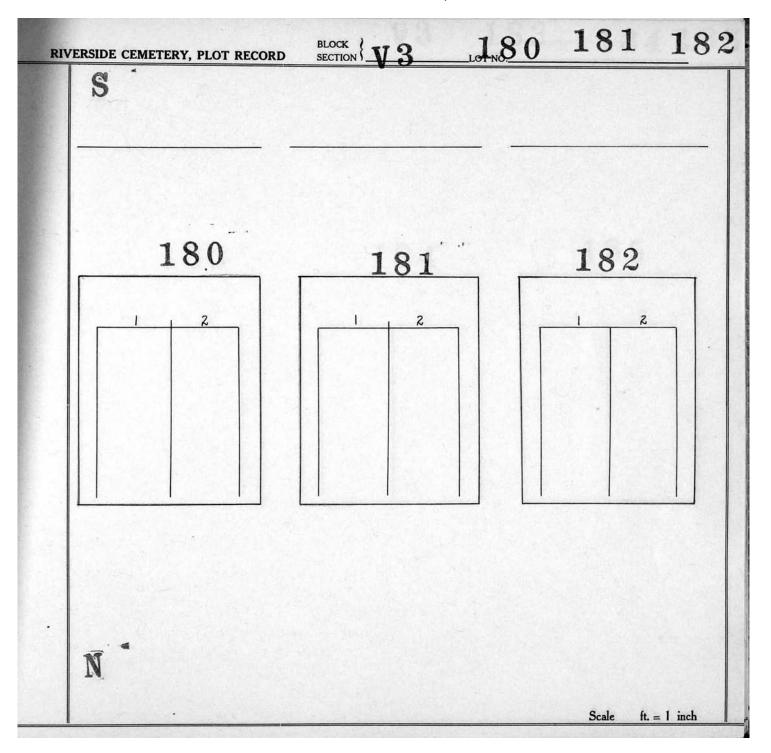

## Section V-3, Plot Maps

|         |     |           |         | 551 503 | 455 407 | 359     |         |         |        |
|---------|-----|-----------|---------|---------|---------|---------|---------|---------|--------|
|         |     | Q.        |         | 550 502 | 454 406 | 358 311 | *       |         |        |
|         | ٨   | *         | 598     | 549 501 | 453 405 | 357 310 | 264 210 |         |        |
|         | V   |           | 597     | 548 500 | 452 404 | 356 309 | 263 218 |         |        |
| North < |     | South     | 596     | 547 499 | 451 403 | 355 308 | 262 217 | 173 129 | 14<br> |
|         | T   |           | 642 595 | 546 498 | 450 402 | 354 307 | 261 216 | 172 128 |        |
|         |     |           | 641 594 | 545 497 | 449 401 | 353 306 | 260 215 | 171 127 | 85     |
|         |     |           | 640 593 | 544 496 | 448 400 | 352 305 | 259 214 | 170 126 | 84 42  |
|         |     |           | 639 592 | 543 495 | 447 399 | 351 304 | 258 213 | 169 125 | 83 41  |
|         |     |           | 638 591 | 542 494 | 446 398 | 350 303 | 257 212 | 168 124 | 82 40  |
|         |     |           | 637 590 | 541 493 | 445 397 | 349 302 | 256 211 | 167 123 | 81 39  |
|         |     |           | 636 589 | 540 492 | 444 396 | 348 301 | 255 210 | 166 122 | 80 38  |
|         |     |           | 635 588 | 539 491 | 443 395 | 347 300 | 254 209 | 165 121 | 79 37  |
|         |     |           | 634 587 | 538 490 | 442 394 | 346 299 | 253 208 | 164 120 | 78 36  |
|         |     | <i>с</i>  | 633 586 | 537 489 | 441 393 | 345 298 | 252 207 | 163 119 | 77 35  |
|         |     |           | 632 585 | 536 488 | 440 392 | 344 297 | 251 206 | 162 118 | 76 34  |
|         |     |           | 631 584 | 535 487 | 439 391 | 343 296 | 250 205 | 161 117 | 75 33  |
|         |     | 673       | 630 583 | 534 486 | 438 390 | 342 295 | 249 204 | 160 116 | 74 32  |
|         |     | 672       | 629 582 | 533 485 | 437 389 | 341 294 | 248 203 | 159 115 | 73 31  |
|         | - 2 | 671       | 628 581 | 532 484 | 436 388 | 340 293 | 247 202 | 158 114 | 72 30  |
| 52.     |     | 670       | 627 580 | 531 483 | 435 387 | 339 292 | 246 201 | 157 113 | 71 29  |
|         |     | 669       | 626 579 | 530 482 | 434 386 | 338 291 | 245 200 | 156 112 | 70 28  |
|         |     | 668       | 625 578 | 529 481 | 433 385 | 337 290 | 244 199 | 155 111 | 69 27  |
|         |     | 667       | 624 577 | 528 480 | 432 384 | 336 289 | 243 198 | 154 110 | 68 26  |
|         |     | 666       | 623 576 | 527 479 | 431 383 | 335 288 | 242 197 | 153 109 | 67 25  |
|         |     | 665       | 622 575 | 526 478 | 430 382 | 334 287 | 241 196 | 152 108 | 66 24  |
|         |     | 695 664   | 621 574 | 525 477 | 429 381 | 333 286 | 240 195 | 151 107 | 65 23  |
|         |     | 694 663   | 620 573 | 524 476 | 428 380 | 332 285 | 239 194 | 150 106 | 64 22  |
|         |     | 693 662   | 619 572 | 523 475 | 427 379 | 331 284 | 238 193 | 149 105 | 63 21  |
|         |     | 692 661   | 618 571 | 522 474 | 426 378 | 330 283 | 237 192 | 148 104 | 62 20  |
|         |     | 691 660   | 617 570 | 521 473 | 425 377 | 329 282 | 236 191 | 147 103 | 61 19  |
|         |     | 690 659   | 616 569 | 520 472 | 424 376 | 328 281 | 235 190 | 146 102 | 60 18  |
|         |     | 689 658   | 615 568 | 519 471 | 423 375 | 327 280 | 234 189 | 145 101 | 59. 17 |
|         |     | · · · · · |         |         |         |         |         | ······  |        |
|         |     | 688 657   | 614 567 | 518 470 | 422 374 | 326 279 | 233 188 | 144 100 | 58 16  |
|         | 20  | 687 656   | 613 566 | 517 469 | 421 373 | 325 278 | 232 187 | 143 99  | 57 15  |
|         | 4   | 686 655   | 612 565 | 516 468 | 420 372 | 324 277 | 231 186 | 142 98  | 56 14  |
|         |     | 685 654   | 611 564 | 515 467 | 419 371 | 323 276 | 230 185 | 141 97  | 55 13  |
|         |     | 684 653   | 610 563 | 514 466 | 418 370 | 322 275 | 229 184 | 140 96  | 54 12  |
|         | 702 | 683 652   | 609 562 | 513 465 | 417 369 | 321 274 | 228 183 | 139 95  | 53 11  |
| 55      | 701 | 682 651   | 608 561 | 512 464 | 416 368 | 320 273 | 227 182 | 138 94  | 52 10  |
|         | 700 | 681 650   | 607 560 | 511 463 | 415 367 | 319 272 | 226 181 | 137 93  | 51 9   |
|         | 699 | 680 649   | 606 559 | 510 462 | 414 366 | 318 271 | 225 180 | 136 92  | 50 8   |
|         | 698 | 679 648   | 605 558 | 509 461 | 413 365 | 317 270 | 224 179 | 135 91  | 49 7   |
|         | 697 | 678 647   | 604 557 | 508 460 | 412 364 | 316 269 | 223 178 | 134 90  | 48 6   |
|         | 696 | 677 646   | 603 556 | 507 459 | 411 363 | 315 268 | 222 177 | 133 89  | 47 5   |
|         |     | 676 645   | 602 555 | 506 458 | 410 362 | 314 267 | 221 176 | 132 88  | 46 4   |
|         |     | 675 644   | 601 554 | 505 457 | 409 361 | 313 266 | 220 175 | 131 87  | 45 3   |
|         |     | 674 643   | 600 553 | 504 456 | 408 360 | 312 265 | 219 174 | 130 86  | 44 2   |
| •       |     |           | 599 552 |         |         |         |         |         | 43 1   |
|         |     |           |         |         |         |         |         |         |        |