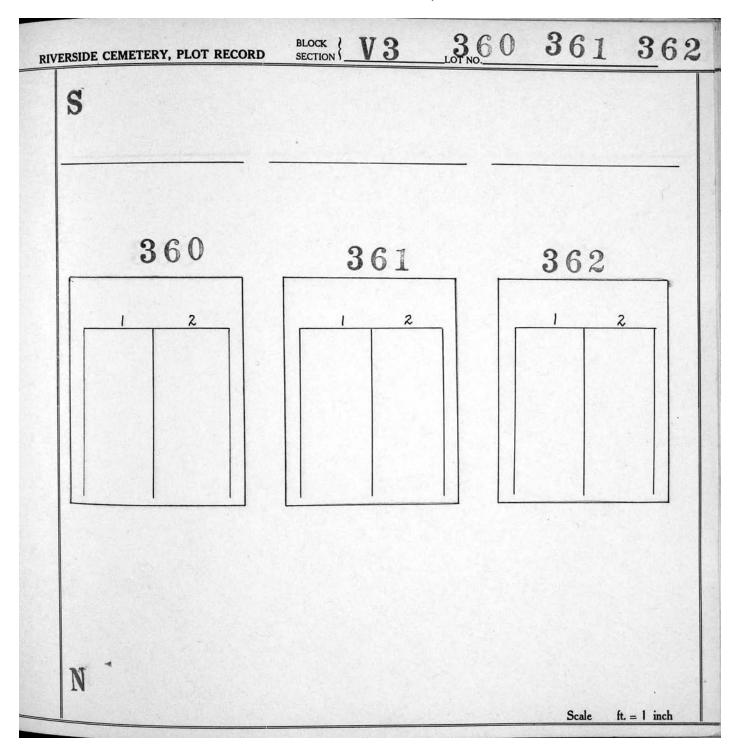

## Section V-3, Plot Maps

|         |     |           |         | 551 503 | 455 407 | 359     |         |         |        |
|---------|-----|-----------|---------|---------|---------|---------|---------|---------|--------|
|         |     | Q.        |         | 550 502 | 454 406 | 358 311 | *       |         |        |
|         | ٨   | *         | 598     | 549 501 | 453 405 | 357 310 | 264 210 |         |        |
|         | V   |           | 597     | 548 500 | 452 404 | 356 309 | 263 218 |         |        |
| North < |     | South     | 596     | 547 499 | 451 403 | 355 308 | 262 217 | 173 129 | 14<br> |
|         | T   |           | 642 595 | 546 498 | 450 402 | 354 307 | 261 216 | 172 128 |        |
|         |     |           | 641 594 | 545 497 | 449 401 | 353 306 | 260 215 | 171 127 | 85     |
|         |     |           | 640 593 | 544 496 | 448 400 | 352 305 | 259 214 | 170 126 | 84 42  |
|         |     |           | 639 592 | 543 495 | 447 399 | 351 304 | 258 213 | 169 125 | 83 41  |
|         |     |           | 638 591 | 542 494 | 446 398 | 350 303 | 257 212 | 168 124 | 82 40  |
|         |     |           | 637 590 | 541 493 | 445 397 | 349 302 | 256 211 | 167 123 | 81 39  |
|         |     |           | 636 589 | 540 492 | 444 396 | 348 301 | 255 210 | 166 122 | 80 38  |
|         |     |           | 635 588 | 539 491 | 443 395 | 347 300 | 254 209 | 165 121 | 79 37  |
|         |     |           | 634 587 | 538 490 | 442 394 | 346 299 | 253 208 | 164 120 | 78 36  |
|         |     | <i>с</i>  | 633 586 | 537 489 | 441 393 | 345 298 | 252 207 | 163 119 | 77 35  |
|         |     |           | 632 585 | 536 488 | 440 392 | 344 297 | 251 206 | 162 118 | 76 34  |
|         |     |           | 631 584 | 535 487 | 439 391 | 343 296 | 250 205 | 161 117 | 75 33  |
|         |     | 673       | 630 583 | 534 486 | 438 390 | 342 295 | 249 204 | 160 116 | 74 32  |
|         |     | 672       | 629 582 | 533 485 | 437 389 | 341 294 | 248 203 | 159 115 | 73 31  |
|         | - 2 | 671       | 628 581 | 532 484 | 436 388 | 340 293 | 247 202 | 158 114 | 72 30  |
| 52.     |     | 670       | 627 580 | 531 483 | 435 387 | 339 292 | 246 201 | 157 113 | 71 29  |
|         |     | 669       | 626 579 | 530 482 | 434 386 | 338 291 | 245 200 | 156 112 | 70 28  |
|         |     | 668       | 625 578 | 529 481 | 433 385 | 337 290 | 244 199 | 155 111 | 69 27  |
|         |     | 667       | 624 577 | 528 480 | 432 384 | 336 289 | 243 198 | 154 110 | 68 26  |
|         |     | 666       | 623 576 | 527 479 | 431 383 | 335 288 | 242 197 | 153 109 | 67 25  |
|         |     | 665       | 622 575 | 526 478 | 430 382 | 334 287 | 241 196 | 152 108 | 66 24  |
|         |     | 695 664   | 621 574 | 525 477 | 429 381 | 333 286 | 240 195 | 151 107 | 65 23  |
|         |     | 694 663   | 620 573 | 524 476 | 428 380 | 332 285 | 239 194 | 150 106 | 64 22  |
|         |     | 693 662   | 619 572 | 523 475 | 427 379 | 331 284 | 238 193 | 149 105 | 63 21  |
|         |     | 692 661   | 618 571 | 522 474 | 426 378 | 330 283 | 237 192 | 148 104 | 62 20  |
|         |     | 691 660   | 617 570 | 521 473 | 425 377 | 329 282 | 236 191 | 147 103 | 61 19  |
|         |     | 690 659   | 616 569 | 520 472 | 424 376 | 328 281 | 235 190 | 146 102 | 60 18  |
|         |     | 689 658   | 615 568 | 519 471 | 423 375 | 327 280 | 234 189 | 145 101 | 59. 17 |
|         |     | · · · · · |         |         |         |         |         | ······  |        |
|         |     | 688 657   | 614 567 | 518 470 | 422 374 | 326 279 | 233 188 | 144 100 | 58 16  |
|         | 20  | 687 656   | 613 566 | 517 469 | 421 373 | 325 278 | 232 187 | 143 99  | 57 15  |
|         | 4   | 686 655   | 612 565 | 516 468 | 420 372 | 324 277 | 231 186 | 142 98  | 56 14  |
|         |     | 685 654   | 611 564 | 515 467 | 419 371 | 323 276 | 230 185 | 141 97  | 55 13  |
|         |     | 684 653   | 610 563 | 514 466 | 418 370 | 322 275 | 229 184 | 140 96  | 54 12  |
|         | 702 | 683 652   | 609 562 | 513 465 | 417 369 | 321 274 | 228 183 | 139 95  | 53 11  |
| 55      | 701 | 682 651   | 608 561 | 512 464 | 416 368 | 320 273 | 227 182 | 138 94  | 52 10  |
|         | 700 | 681 650   | 607 560 | 511 463 | 415 367 | 319 272 | 226 181 | 137 93  | 51 9   |
|         | 699 | 680 649   | 606 559 | 510 462 | 414 366 | 318 271 | 225 180 | 136 92  | 50 8   |
|         | 698 | 679 648   | 605 558 | 509 461 | 413 365 | 317 270 | 224 179 | 135 91  | 49 7   |
|         | 697 | 678 647   | 604 557 | 508 460 | 412 364 | 316 269 | 223 178 | 134 90  | 48 6   |
|         | 696 | 677 646   | 603 556 | 507 459 | 411 363 | 315 268 | 222 177 | 133 89  | 47 5   |
|         |     | 676 645   | 602 555 | 506 458 | 410 362 | 314 267 | 221 176 | 132 88  | 46 4   |
|         |     | 675 644   | 601 554 | 505 457 | 409 361 | 313 266 | 220 175 | 131 87  | 45 3   |
|         |     | 674 643   | 600 553 | 504 456 | 408 360 | 312 265 | 219 174 | 130 86  | 44 2   |
| •       |     |           | 599 552 |         |         |         |         |         | 43 1   |
|         |     |           |         |         |         |         |         |         |        |