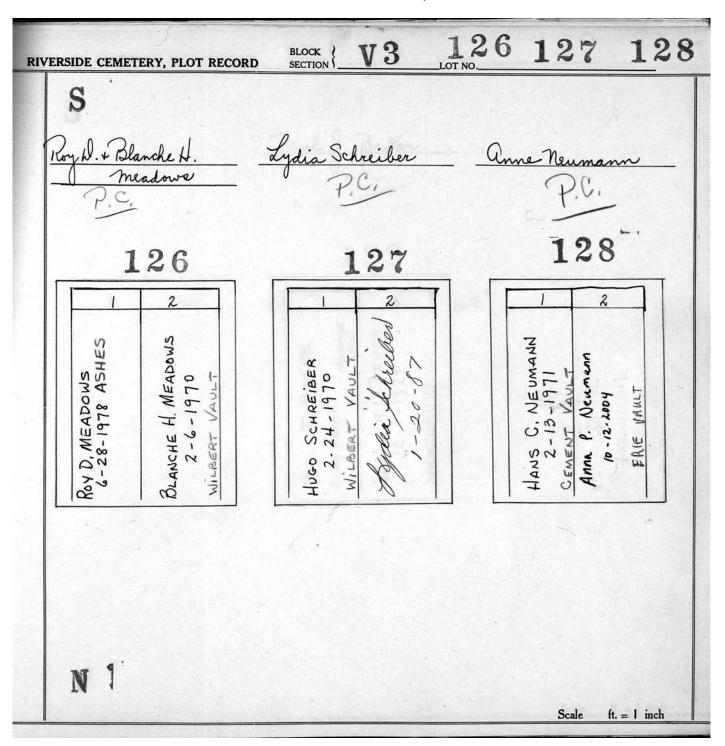

Section V-3, Plot Maps

© 2013 Riverside Cemetery. Published with permission.

Section V-3, Plot Maps

© 2013 Riverside Cemetery. Published with permission.

Section V-3, Plot Maps

© 2013 Riverside Cemetery. Published with permission.