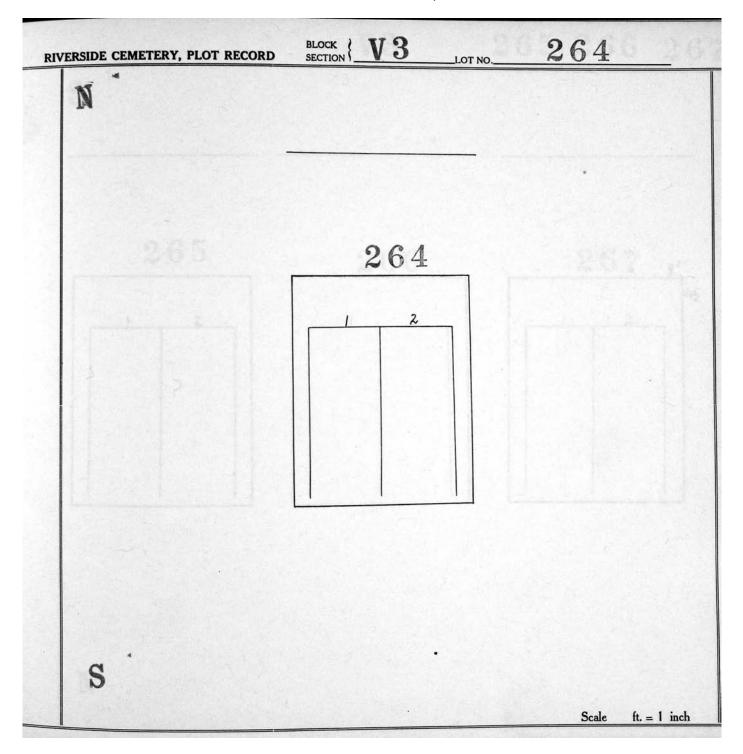

## Section V-3, Plot Maps

|         |     |           |         | 551 503 | 455 407 | 359     |         |         |        |
|---------|-----|-----------|---------|---------|---------|---------|---------|---------|--------|
|         |     | Q.        |         | 550 502 | 454 406 | 358 311 | *       |         |        |
|         | ٨   | *         | 598     | 549 501 | 453 405 | 357 310 | 264 210 |         |        |
|         | V   |           | 597     | 548 500 | 452 404 | 356 309 | 263 218 |         |        |
| North < |     | South     | 596     | 547 499 | 451 403 | 355 308 | 262 217 | 173 129 | 14<br> |
|         | T   |           | 642 595 | 546 498 | 450 402 | 354 307 | 261 216 | 172 128 |        |
|         |     |           | 641 594 | 545 497 | 449 401 | 353 306 | 260 215 | 171 127 | 85     |
|         |     |           | 640 593 | 544 496 | 448 400 | 352 305 | 259 214 | 170 126 | 84 42  |
|         |     |           | 639 592 | 543 495 | 447 399 | 351 304 | 258 213 | 169 125 | 83 41  |
|         |     |           | 638 591 | 542 494 | 446 398 | 350 303 | 257 212 | 168 124 | 82 40  |
|         |     |           | 637 590 | 541 493 | 445 397 | 349 302 | 256 211 | 167 123 | 81 39  |
|         |     |           | 636 589 | 540 492 | 444 396 | 348 301 | 255 210 | 166 122 | 80 38  |
|         |     |           | 635 588 | 539 491 | 443 395 | 347 300 | 254 209 | 165 121 | 79 37  |
|         |     |           | 634 587 | 538 490 | 442 394 | 346 299 | 253 208 | 164 120 | 78 36  |
|         |     | <i>с</i>  | 633 586 | 537 489 | 441 393 | 345 298 | 252 207 | 163 119 | 77 35  |
|         |     |           | 632 585 | 536 488 | 440 392 | 344 297 | 251 206 | 162 118 | 76 34  |
|         |     |           | 631 584 | 535 487 | 439 391 | 343 296 | 250 205 | 161 117 | 75 33  |
|         |     | 673       | 630 583 | 534 486 | 438 390 | 342 295 | 249 204 | 160 116 | 74 32  |
|         |     | 672       | 629 582 | 533 485 | 437 389 | 341 294 | 248 203 | 159 115 | 73 31  |
|         | - 2 | 671       | 628 581 | 532 484 | 436 388 | 340 293 | 247 202 | 158 114 | 72 30  |
| 52.     |     | 670       | 627 580 | 531 483 | 435 387 | 339 292 | 246 201 | 157 113 | 71 29  |
|         |     | 669       | 626 579 | 530 482 | 434 386 | 338 291 | 245 200 | 156 112 | 70 28  |
|         |     | 668       | 625 578 | 529 481 | 433 385 | 337 290 | 244 199 | 155 111 | 69 27  |
|         |     | 667       | 624 577 | 528 480 | 432 384 | 336 289 | 243 198 | 154 110 | 68 26  |
|         |     | 666       | 623 576 | 527 479 | 431 383 | 335 288 | 242 197 | 153 109 | 67 25  |
|         |     | 665       | 622 575 | 526 478 | 430 382 | 334 287 | 241 196 | 152 108 | 66 24  |
|         |     | 695 664   | 621 574 | 525 477 | 429 381 | 333 286 | 240 195 | 151 107 | 65 23  |
|         |     | 694 663   | 620 573 | 524 476 | 428 380 | 332 285 | 239 194 | 150 106 | 64 22  |
|         |     | 693 662   | 619 572 | 523 475 | 427 379 | 331 284 | 238 193 | 149 105 | 63 21  |
|         |     | 692 661   | 618 571 | 522 474 | 426 378 | 330 283 | 237 192 | 148 104 | 62 20  |
|         |     | 691 660   | 617 570 | 521 473 | 425 377 | 329 282 | 236 191 | 147 103 | 61 19  |
|         |     | 690 659   | 616 569 | 520 472 | 424 376 | 328 281 | 235 190 | 146 102 | 60 18  |
|         |     | 689 658   | 615 568 | 519 471 | 423 375 | 327 280 | 234 189 | 145 101 | 59. 17 |
|         |     | · · · · · |         |         |         |         |         | ······  |        |
|         |     | 688 657   | 614 567 | 518 470 | 422 374 | 326 279 | 233 188 | 144 100 | 58 16  |
|         | 20  | 687 656   | 613 566 | 517 469 | 421 373 | 325 278 | 232 187 | 143 99  | 57 15  |
|         | 4   | 686 655   | 612 565 | 516 468 | 420 372 | 324 277 | 231 186 | 142 98  | 56 14  |
|         |     | 685 654   | 611 564 | 515 467 | 419 371 | 323 276 | 230 185 | 141 97  | 55 13  |
|         |     | 684 653   | 610 563 | 514 466 | 418 370 | 322 275 | 229 184 | 140 96  | 54 12  |
|         | 702 | 683 652   | 609 562 | 513 465 | 417 369 | 321 274 | 228 183 | 139 95  | 53 11  |
| 55      | 701 | 682 651   | 608 561 | 512 464 | 416 368 | 320 273 | 227 182 | 138 94  | 52 10  |
|         | 700 | 681 650   | 607 560 | 511 463 | 415 367 | 319 272 | 226 181 | 137 93  | 51 9   |
|         | 699 | 680 649   | 606 559 | 510 462 | 414 366 | 318 271 | 225 180 | 136 92  | 50 8   |
|         | 698 | 679 648   | 605 558 | 509 461 | 413 365 | 317 270 | 224 179 | 135 91  | 49 7   |
|         | 697 | 678 647   | 604 557 | 508 460 | 412 364 | 316 269 | 223 178 | 134 90  | 48 6   |
|         | 696 | 677 646   | 603 556 | 507 459 | 411 363 | 315 268 | 222 177 | 133 89  | 47 5   |
|         |     | 676 645   | 602 555 | 506 458 | 410 362 | 314 267 | 221 176 | 132 88  | 46 4   |
|         |     | 675 644   | 601 554 | 505 457 | 409 361 | 313 266 | 220 175 | 131 87  | 45 3   |
|         |     | 674 643   | 600 553 | 504 456 | 408 360 | 312 265 | 219 174 | 130 86  | 44 2   |
| •       |     |           | 599 552 |         |         |         |         |         | 43 1   |
|         |     |           |         |         |         |         |         |         |        |