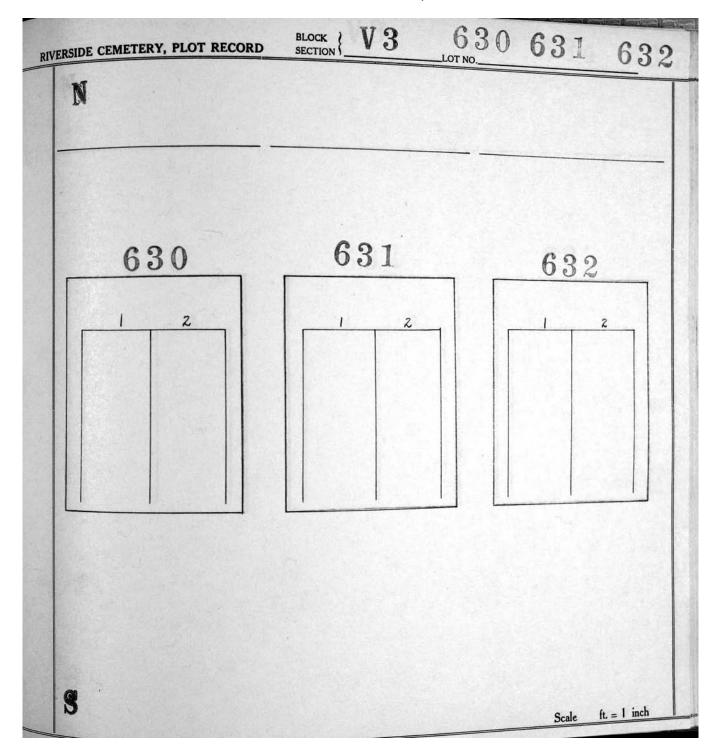

## Section V-3, Plot Maps

|         |     |           |         | 551 503 | 455 407 | 359     |         |         |        |
|---------|-----|-----------|---------|---------|---------|---------|---------|---------|--------|
|         |     | Q.        |         | 550 502 | 454 406 | 358 311 | *       |         |        |
|         | ٨   | *         | 598     | 549 501 | 453 405 | 357 310 | 264 210 |         |        |
|         | V   |           | 597     | 548 500 | 452 404 | 356 309 | 263 218 |         |        |
| North < |     | South     | 596     | 547 499 | 451 403 | 355 308 | 262 217 | 173 129 | 14<br> |
|         | T   |           | 642 595 | 546 498 | 450 402 | 354 307 | 261 216 | 172 128 |        |
|         |     |           | 641 594 | 545 497 | 449 401 | 353 306 | 260 215 | 171 127 | 85     |
|         |     |           | 640 593 | 544 496 | 448 400 | 352 305 | 259 214 | 170 126 | 84 42  |
|         |     |           | 639 592 | 543 495 | 447 399 | 351 304 | 258 213 | 169 125 | 83 41  |
|         |     |           | 638 591 | 542 494 | 446 398 | 350 303 | 257 212 | 168 124 | 82 40  |
|         |     |           | 637 590 | 541 493 | 445 397 | 349 302 | 256 211 | 167 123 | 81 39  |
|         |     |           | 636 589 | 540 492 | 444 396 | 348 301 | 255 210 | 166 122 | 80 38  |
|         |     |           | 635 588 | 539 491 | 443 395 | 347 300 | 254 209 | 165 121 | 79 37  |
|         |     |           | 634 587 | 538 490 | 442 394 | 346 299 | 253 208 | 164 120 | 78 36  |
|         |     | <i>с</i>  | 633 586 | 537 489 | 441 393 | 345 298 | 252 207 | 163 119 | 77 35  |
|         |     |           | 632 585 | 536 488 | 440 392 | 344 297 | 251 206 | 162 118 | 76 34  |
|         |     |           | 631 584 | 535 487 | 439 391 | 343 296 | 250 205 | 161 117 | 75 33  |
|         |     | 673       | 630 583 | 534 486 | 438 390 | 342 295 | 249 204 | 160 116 | 74 32  |
|         |     | 672       | 629 582 | 533 485 | 437 389 | 341 294 | 248 203 | 159 115 | 73 31  |
|         | - 2 | 671       | 628 581 | 532 484 | 436 388 | 340 293 | 247 202 | 158 114 | 72 30  |
| 52.     |     | 670       | 627 580 | 531 483 | 435 387 | 339 292 | 246 201 | 157 113 | 71 29  |
|         |     | 669       | 626 579 | 530 482 | 434 386 | 338 291 | 245 200 | 156 112 | 70 28  |
|         |     | 668       | 625 578 | 529 481 | 433 385 | 337 290 | 244 199 | 155 111 | 69 27  |
|         |     | 667       | 624 577 | 528 480 | 432 384 | 336 289 | 243 198 | 154 110 | 68 26  |
|         |     | 666       | 623 576 | 527 479 | 431 383 | 335 288 | 242 197 | 153 109 | 67 25  |
|         |     | 665       | 622 575 | 526 478 | 430 382 | 334 287 | 241 196 | 152 108 | 66 24  |
|         |     | 695 664   | 621 574 | 525 477 | 429 381 | 333 286 | 240 195 | 151 107 | 65 23  |
|         |     | 694 663   | 620 573 | 524 476 | 428 380 | 332 285 | 239 194 | 150 106 | 64 22  |
|         |     | 693 662   | 619 572 | 523 475 | 427 379 | 331 284 | 238 193 | 149 105 | 63 21  |
|         |     | 692 661   | 618 571 | 522 474 | 426 378 | 330 283 | 237 192 | 148 104 | 62 20  |
|         |     | 691 660   | 617 570 | 521 473 | 425 377 | 329 282 | 236 191 | 147 103 | 61 19  |
|         |     | 690 659   | 616 569 | 520 472 | 424 376 | 328 281 | 235 190 | 146 102 | 60 18  |
|         |     | 689 658   | 615 568 | 519 471 | 423 375 | 327 280 | 234 189 | 145 101 | 59. 17 |
|         |     | · · · · · |         |         |         |         |         | ······  |        |
|         |     | 688 657   | 614 567 | 518 470 | 422 374 | 326 279 | 233 188 | 144 100 | 58 16  |
|         | 20  | 687 656   | 613 566 | 517 469 | 421 373 | 325 278 | 232 187 | 143 99  | 57 15  |
|         | 4   | 686 655   | 612 565 | 516 468 | 420 372 | 324 277 | 231 186 | 142 98  | 56 14  |
|         |     | 685 654   | 611 564 | 515 467 | 419 371 | 323 276 | 230 185 | 141 97  | 55 13  |
|         |     | 684 653   | 610 563 | 514 466 | 418 370 | 322 275 | 229 184 | 140 96  | 54 12  |
|         | 702 | 683 652   | 609 562 | 513 465 | 417 369 | 321 274 | 228 183 | 139 95  | 53 11  |
| 55      | 701 | 682 651   | 608 561 | 512 464 | 416 368 | 320 273 | 227 182 | 138 94  | 52 10  |
|         | 700 | 681 650   | 607 560 | 511 463 | 415 367 | 319 272 | 226 181 | 137 93  | 51 9   |
|         | 699 | 680 649   | 606 559 | 510 462 | 414 366 | 318 271 | 225 180 | 136 92  | 50 8   |
|         | 698 | 679 648   | 605 558 | 509 461 | 413 365 | 317 270 | 224 179 | 135 91  | 49 7   |
|         | 697 | 678 647   | 604 557 | 508 460 | 412 364 | 316 269 | 223 178 | 134 90  | 48 6   |
|         | 696 | 677 646   | 603 556 | 507 459 | 411 363 | 315 268 | 222 177 | 133 89  | 47 5   |
|         |     | 676 645   | 602 555 | 506 458 | 410 362 | 314 267 | 221 176 | 132 88  | 46 4   |
|         |     | 675 644   | 601 554 | 505 457 | 409 361 | 313 266 | 220 175 | 131 87  | 45 3   |
|         |     | 674 643   | 600 553 | 504 456 | 408 360 | 312 265 | 219 174 | 130 86  | 44 2   |
| •       |     |           | 599 552 |         |         |         |         |         | 43 1   |
|         |     |           |         |         |         |         |         |         |        |