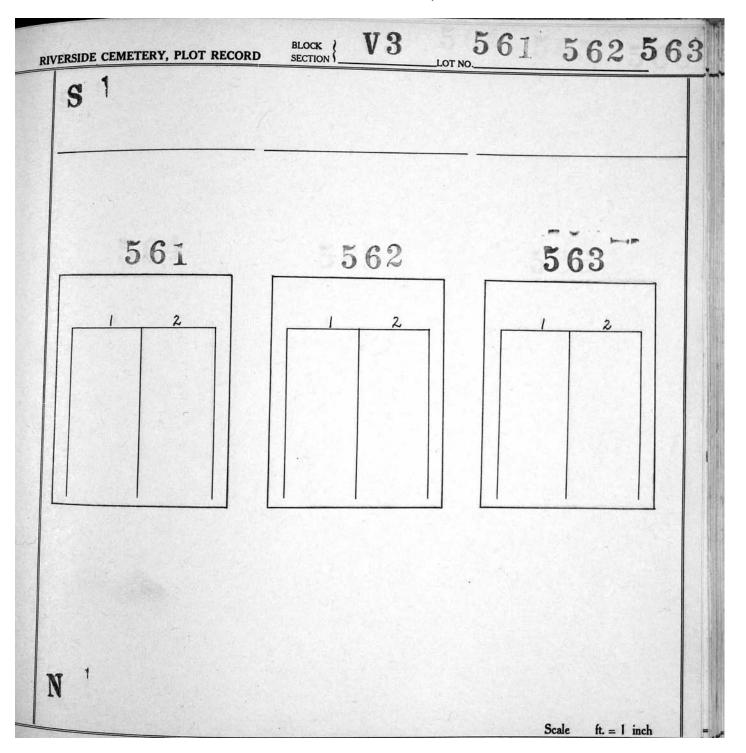

## Section V-3, Plot Maps

|         |     |           |         | 551 503 | 455 407 | 359     |         |         |        |
|---------|-----|-----------|---------|---------|---------|---------|---------|---------|--------|
|         |     | Q.        |         | 550 502 | 454 406 | 358 311 | *       |         |        |
|         | ٨   | *         | 598     | 549 501 | 453 405 | 357 310 | 264 210 |         |        |
|         | V   |           | 597     | 548 500 | 452 404 | 356 309 | 263 218 |         |        |
| North < |     | South     | 596     | 547 499 | 451 403 | 355 308 | 262 217 | 173 129 | 14<br> |
|         | T   |           | 642 595 | 546 498 | 450 402 | 354 307 | 261 216 | 172 128 |        |
|         |     |           | 641 594 | 545 497 | 449 401 | 353 306 | 260 215 | 171 127 | 85     |
|         |     |           | 640 593 | 544 496 | 448 400 | 352 305 | 259 214 | 170 126 | 84 42  |
|         |     |           | 639 592 | 543 495 | 447 399 | 351 304 | 258 213 | 169 125 | 83 41  |
|         |     |           | 638 591 | 542 494 | 446 398 | 350 303 | 257 212 | 168 124 | 82 40  |
|         |     |           | 637 590 | 541 493 | 445 397 | 349 302 | 256 211 | 167 123 | 81 39  |
|         |     |           | 636 589 | 540 492 | 444 396 | 348 301 | 255 210 | 166 122 | 80 38  |
|         |     |           | 635 588 | 539 491 | 443 395 | 347 300 | 254 209 | 165 121 | 79 37  |
|         |     |           | 634 587 | 538 490 | 442 394 | 346 299 | 253 208 | 164 120 | 78 36  |
|         |     | <i>с</i>  | 633 586 | 537 489 | 441 393 | 345 298 | 252 207 | 163 119 | 77 35  |
|         |     |           | 632 585 | 536 488 | 440 392 | 344 297 | 251 206 | 162 118 | 76 34  |
|         |     |           | 631 584 | 535 487 | 439 391 | 343 296 | 250 205 | 161 117 | 75 33  |
|         |     | 673       | 630 583 | 534 486 | 438 390 | 342 295 | 249 204 | 160 116 | 74 32  |
|         |     | 672       | 629 582 | 533 485 | 437 389 | 341 294 | 248 203 | 159 115 | 73 31  |
|         | - 2 | 671       | 628 581 | 532 484 | 436 388 | 340 293 | 247 202 | 158 114 | 72 30  |
| 52.     |     | 670       | 627 580 | 531 483 | 435 387 | 339 292 | 246 201 | 157 113 | 71 29  |
|         |     | 669       | 626 579 | 530 482 | 434 386 | 338 291 | 245 200 | 156 112 | 70 28  |
|         |     | 668       | 625 578 | 529 481 | 433 385 | 337 290 | 244 199 | 155 111 | 69 27  |
|         |     | 667       | 624 577 | 528 480 | 432 384 | 336 289 | 243 198 | 154 110 | 68 26  |
|         |     | 666       | 623 576 | 527 479 | 431 383 | 335 288 | 242 197 | 153 109 | 67 25  |
|         |     | 665       | 622 575 | 526 478 | 430 382 | 334 287 | 241 196 | 152 108 | 66 24  |
|         |     | 695 664   | 621 574 | 525 477 | 429 381 | 333 286 | 240 195 | 151 107 | 65 23  |
|         |     | 694 663   | 620 573 | 524 476 | 428 380 | 332 285 | 239 194 | 150 106 | 64 22  |
|         |     | 693 662   | 619 572 | 523 475 | 427 379 | 331 284 | 238 193 | 149 105 | 63 21  |
|         |     | 692 661   | 618 571 | 522 474 | 426 378 | 330 283 | 237 192 | 148 104 | 62 20  |
|         |     | 691 660   | 617 570 | 521 473 | 425 377 | 329 282 | 236 191 | 147 103 | 61 19  |
|         |     | 690 659   | 616 569 | 520 472 | 424 376 | 328 281 | 235 190 | 146 102 | 60 18  |
|         |     | 689 658   | 615 568 | 519 471 | 423 375 | 327 280 | 234 189 | 145 101 | 59. 17 |
|         |     | · · · · · |         |         |         |         |         | ······  |        |
|         |     | 688 657   | 614 567 | 518 470 | 422 374 | 326 279 | 233 188 | 144 100 | 58 16  |
|         | 20  | 687 656   | 613 566 | 517 469 | 421 373 | 325 278 | 232 187 | 143 99  | 57 15  |
|         | 4   | 686 655   | 612 565 | 516 468 | 420 372 | 324 277 | 231 186 | 142 98  | 56 14  |
|         |     | 685 654   | 611 564 | 515 467 | 419 371 | 323 276 | 230 185 | 141 97  | 55 13  |
|         |     | 684 653   | 610 563 | 514 466 | 418 370 | 322 275 | 229 184 | 140 96  | 54 12  |
|         | 702 | 683 652   | 609 562 | 513 465 | 417 369 | 321 274 | 228 183 | 139 95  | 53 11  |
| 55      | 701 | 682 651   | 608 561 | 512 464 | 416 368 | 320 273 | 227 182 | 138 94  | 52 10  |
|         | 700 | 681 650   | 607 560 | 511 463 | 415 367 | 319 272 | 226 181 | 137 93  | 51 9   |
|         | 699 | 680 649   | 606 559 | 510 462 | 414 366 | 318 271 | 225 180 | 136 92  | 50 8   |
|         | 698 | 679 648   | 605 558 | 509 461 | 413 365 | 317 270 | 224 179 | 135 91  | 49 7   |
|         | 697 | 678 647   | 604 557 | 508 460 | 412 364 | 316 269 | 223 178 | 134 90  | 48 6   |
|         | 696 | 677 646   | 603 556 | 507 459 | 411 363 | 315 268 | 222 177 | 133 89  | 47 5   |
|         |     | 676 645   | 602 555 | 506 458 | 410 362 | 314 267 | 221 176 | 132 88  | 46 4   |
|         |     | 675 644   | 601 554 | 505 457 | 409 361 | 313 266 | 220 175 | 131 87  | 45 3   |
|         |     | 674 643   | 600 553 | 504 456 | 408 360 | 312 265 | 219 174 | 130 86  | 44 2   |
| •       |     |           | 599 552 |         |         |         |         |         | 43 1   |
|         |     |           |         |         |         |         |         |         |        |