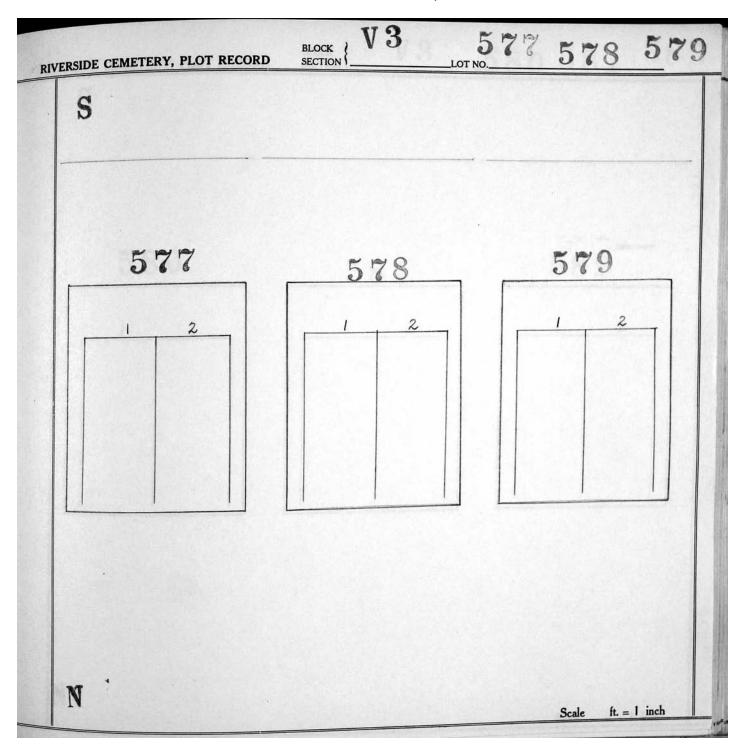

## Section V-3, Plot Maps

|         |     |           |         | 551 503 | 455 407 | 359     |         |         |        |
|---------|-----|-----------|---------|---------|---------|---------|---------|---------|--------|
|         |     | Q.        |         | 550 502 | 454 406 | 358 311 | *       |         |        |
|         | ٨   | *         | 598     | 549 501 | 453 405 | 357 310 | 264 210 |         |        |
|         | V   |           | 597     | 548 500 | 452 404 | 356 309 | 263 218 |         |        |
| North < |     | South     | 596     | 547 499 | 451 403 | 355 308 | 262 217 | 173 129 | 14<br> |
|         | T   |           | 642 595 | 546 498 | 450 402 | 354 307 | 261 216 | 172 128 |        |
|         |     |           | 641 594 | 545 497 | 449 401 | 353 306 | 260 215 | 171 127 | 85     |
|         |     |           | 640 593 | 544 496 | 448 400 | 352 305 | 259 214 | 170 126 | 84 42  |
|         |     |           | 639 592 | 543 495 | 447 399 | 351 304 | 258 213 | 169 125 | 83 41  |
|         |     |           | 638 591 | 542 494 | 446 398 | 350 303 | 257 212 | 168 124 | 82 40  |
|         |     |           | 637 590 | 541 493 | 445 397 | 349 302 | 256 211 | 167 123 | 81 39  |
|         |     |           | 636 589 | 540 492 | 444 396 | 348 301 | 255 210 | 166 122 | 80 38  |
|         |     |           | 635 588 | 539 491 | 443 395 | 347 300 | 254 209 | 165 121 | 79 37  |
|         |     |           | 634 587 | 538 490 | 442 394 | 346 299 | 253 208 | 164 120 | 78 36  |
|         |     | <i>с</i>  | 633 586 | 537 489 | 441 393 | 345 298 | 252 207 | 163 119 | 77 35  |
|         |     |           | 632 585 | 536 488 | 440 392 | 344 297 | 251 206 | 162 118 | 76 34  |
|         |     |           | 631 584 | 535 487 | 439 391 | 343 296 | 250 205 | 161 117 | 75 33  |
|         |     | 673       | 630 583 | 534 486 | 438 390 | 342 295 | 249 204 | 160 116 | 74 32  |
|         |     | 672       | 629 582 | 533 485 | 437 389 | 341 294 | 248 203 | 159 115 | 73 31  |
|         | - 2 | 671       | 628 581 | 532 484 | 436 388 | 340 293 | 247 202 | 158 114 | 72 30  |
| 52.     |     | 670       | 627 580 | 531 483 | 435 387 | 339 292 | 246 201 | 157 113 | 71 29  |
|         |     | 669       | 626 579 | 530 482 | 434 386 | 338 291 | 245 200 | 156 112 | 70 28  |
|         |     | 668       | 625 578 | 529 481 | 433 385 | 337 290 | 244 199 | 155 111 | 69 27  |
|         |     | 667       | 624 577 | 528 480 | 432 384 | 336 289 | 243 198 | 154 110 | 68 26  |
|         |     | 666       | 623 576 | 527 479 | 431 383 | 335 288 | 242 197 | 153 109 | 67 25  |
|         |     | 665       | 622 575 | 526 478 | 430 382 | 334 287 | 241 196 | 152 108 | 66 24  |
|         |     | 695 664   | 621 574 | 525 477 | 429 381 | 333 286 | 240 195 | 151 107 | 65 23  |
|         |     | 694 663   | 620 573 | 524 476 | 428 380 | 332 285 | 239 194 | 150 106 | 64 22  |
|         |     | 693 662   | 619 572 | 523 475 | 427 379 | 331 284 | 238 193 | 149 105 | 63 21  |
|         |     | 692 661   | 618 571 | 522 474 | 426 378 | 330 283 | 237 192 | 148 104 | 62 20  |
|         |     | 691 660   | 617 570 | 521 473 | 425 377 | 329 282 | 236 191 | 147 103 | 61 19  |
|         |     | 690 659   | 616 569 | 520 472 | 424 376 | 328 281 | 235 190 | 146 102 | 60 18  |
|         |     | 689 658   | 615 568 | 519 471 | 423 375 | 327 280 | 234 189 | 145 101 | 59. 17 |
|         |     | · · · · · |         |         |         |         |         | ······  |        |
|         |     | 688 657   | 614 567 | 518 470 | 422 374 | 326 279 | 233 188 | 144 100 | 58 16  |
|         | 20  | 687 656   | 613 566 | 517 469 | 421 373 | 325 278 | 232 187 | 143 99  | 57 15  |
|         | 4   | 686 655   | 612 565 | 516 468 | 420 372 | 324 277 | 231 186 | 142 98  | 56 14  |
|         |     | 685 654   | 611 564 | 515 467 | 419 371 | 323 276 | 230 185 | 141 97  | 55 13  |
|         |     | 684 653   | 610 563 | 514 466 | 418 370 | 322 275 | 229 184 | 140 96  | 54 12  |
|         | 702 | 683 652   | 609 562 | 513 465 | 417 369 | 321 274 | 228 183 | 139 95  | 53 11  |
| 55      | 701 | 682 651   | 608 561 | 512 464 | 416 368 | 320 273 | 227 182 | 138 94  | 52 10  |
|         | 700 | 681 650   | 607 560 | 511 463 | 415 367 | 319 272 | 226 181 | 137 93  | 51 9   |
|         | 699 | 680 649   | 606 559 | 510 462 | 414 366 | 318 271 | 225 180 | 136 92  | 50 8   |
|         | 698 | 679 648   | 605 558 | 509 461 | 413 365 | 317 270 | 224 179 | 135 91  | 49 7   |
|         | 697 | 678 647   | 604 557 | 508 460 | 412 364 | 316 269 | 223 178 | 134 90  | 48 6   |
|         | 696 | 677 646   | 603 556 | 507 459 | 411 363 | 315 268 | 222 177 | 133 89  | 47 5   |
|         |     | 676 645   | 602 555 | 506 458 | 410 362 | 314 267 | 221 176 | 132 88  | 46 4   |
|         |     | 675 644   | 601 554 | 505 457 | 409 361 | 313 266 | 220 175 | 131 87  | 45 3   |
|         |     | 674 643   | 600 553 | 504 456 | 408 360 | 312 265 | 219 174 | 130 86  | 44 2   |
| •       |     |           | 599 552 |         |         |         |         |         | 43 1   |
|         |     |           |         |         |         |         |         |         |        |