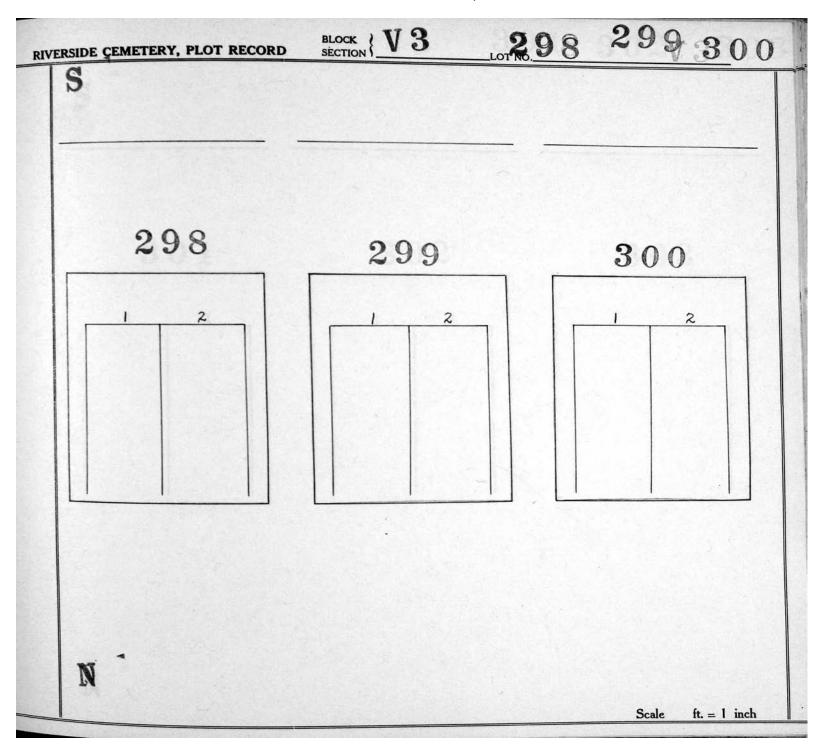

© 2013 Riverside Cemetery. Published with permission.

Section V-3, Plot Maps

© 2013 Riverside Cemetery. Published with permission.

Section V-3, Plot Maps

© 2013 Riverside Cemetery. Published with permission.

Section V-3, Plot Maps

© 2013 Riverside Cemetery. Published with permission.

Section V-3, Plot Maps

© 2013 Riverside Cemetery. Published with permission.

Section V-3, Plot Maps

**V**3 42 BLOCK SECTION **RIVERSIDE CEMETERY, PLOT RECORD** LOT NO. S Jourt Ekey 42 p.C. 3 2 Ľ KKEY ReDen 17. 20/3 HELEN J. EKCY monticekad FAUNT 10-2-85 19 thous rea PIF IOLIET N Scale ft. = 1 inch