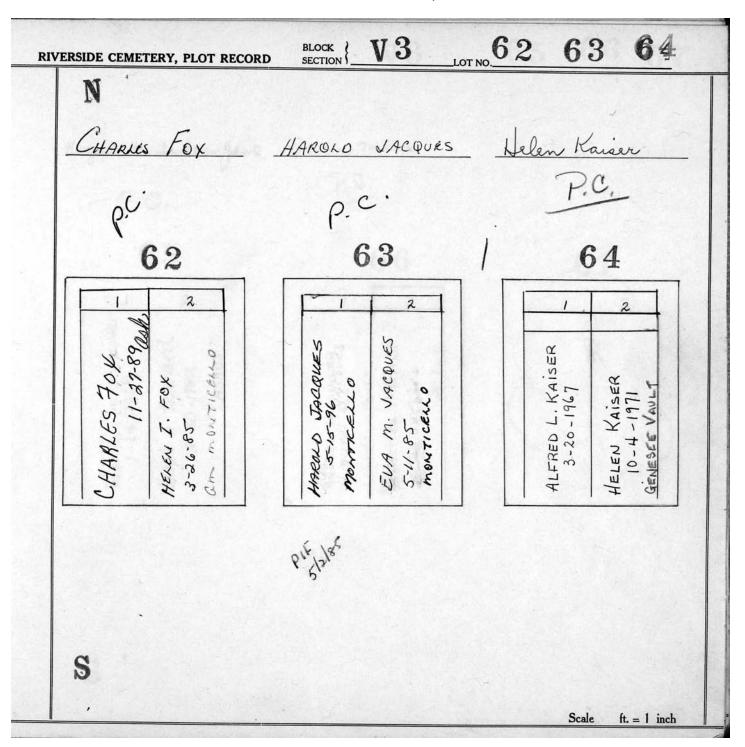

Section V-3, Plot Maps

27 28 29 **V**3 BLOCK SECTION **RIVERSIDE CEMETERY, PLOT RECORD** LOT NO. S Ethel neafe Stella a. Spean an Fencur p.C C ρ. 29 28 27 2 2 2 wilbert RAYMOND E. NEEFE HARRY O. SPEARY 11-28-1975 89 eefe 2821 28. 10-23-1974 JOHN FENCUR 9-30-1970 GENESEE VAUL FENCUR MONROE VAULT Y SUG 8 STELLA MONROE Tenc Ethel Rev. = N Scale ft. = 1 inch

© 2013 Riverside Cemetery. Published with permission.

Section V-3, Plot Maps

© 2013 Riverside Cemetery. Published with permission.

Section V-3, Plot Maps

© 2013 Riverside Cemetery. Published with permission.