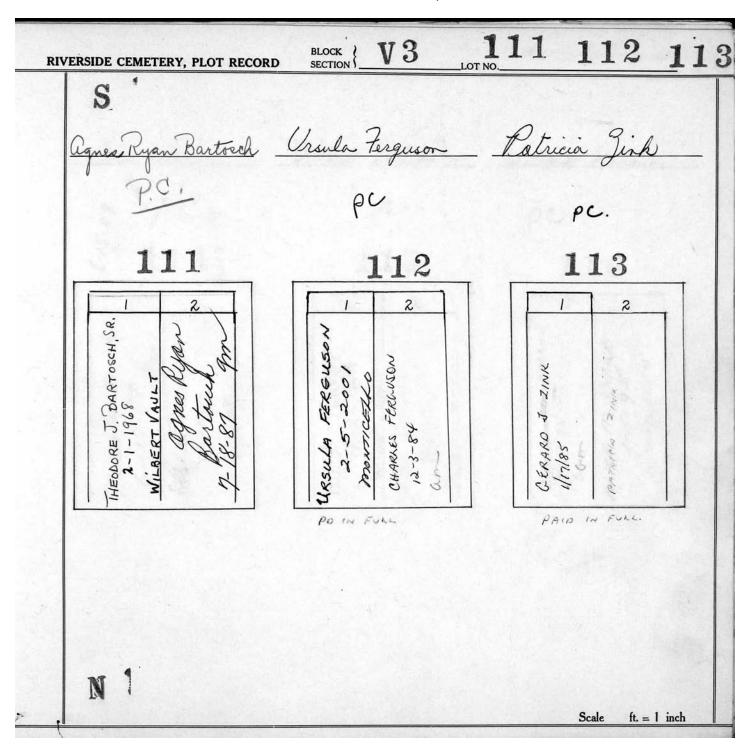

## Section V-3, Plot Maps

|         |     |           |         | 551 503 | 455 407 | 359     |         |         |        |
|---------|-----|-----------|---------|---------|---------|---------|---------|---------|--------|
|         |     | Q.        |         | 550 502 | 454 406 | 358 311 | *       |         |        |
|         | ٨   | *         | 598     | 549 501 | 453 405 | 357 310 | 264 210 |         |        |
|         | V   |           | 597     | 548 500 | 452 404 | 356 309 | 263 218 |         |        |
| North < |     | South     | 596     | 547 499 | 451 403 | 355 308 | 262 217 | 173 129 | 14<br> |
|         | T   |           | 642 595 | 546 498 | 450 402 | 354 307 | 261 216 | 172 128 |        |
|         |     |           | 641 594 | 545 497 | 449 401 | 353 306 | 260 215 | 171 127 | 85     |
|         |     |           | 640 593 | 544 496 | 448 400 | 352 305 | 259 214 | 170 126 | 84 42  |
|         |     |           | 639 592 | 543 495 | 447 399 | 351 304 | 258 213 | 169 125 | 83 41  |
|         |     |           | 638 591 | 542 494 | 446 398 | 350 303 | 257 212 | 168 124 | 82 40  |
|         |     |           | 637 590 | 541 493 | 445 397 | 349 302 | 256 211 | 167 123 | 81 39  |
|         |     |           | 636 589 | 540 492 | 444 396 | 348 301 | 255 210 | 166 122 | 80 38  |
|         |     |           | 635 588 | 539 491 | 443 395 | 347 300 | 254 209 | 165 121 | 79 37  |
|         |     |           | 634 587 | 538 490 | 442 394 | 346 299 | 253 208 | 164 120 | 78 36  |
|         |     | <i>с</i>  | 633 586 | 537 489 | 441 393 | 345 298 | 252 207 | 163 119 | 77 35  |
|         |     |           | 632 585 | 536 488 | 440 392 | 344 297 | 251 206 | 162 118 | 76 34  |
|         |     |           | 631 584 | 535 487 | 439 391 | 343 296 | 250 205 | 161 117 | 75 33  |
|         |     | 673       | 630 583 | 534 486 | 438 390 | 342 295 | 249 204 | 160 116 | 74 32  |
|         |     | 672       | 629 582 | 533 485 | 437 389 | 341 294 | 248 203 | 159 115 | 73 31  |
|         | - 2 | 671       | 628 581 | 532 484 | 436 388 | 340 293 | 247 202 | 158 114 | 72 30  |
| 52.     |     | 670       | 627 580 | 531 483 | 435 387 | 339 292 | 246 201 | 157 113 | 71 29  |
|         |     | 669       | 626 579 | 530 482 | 434 386 | 338 291 | 245 200 | 156 112 | 70 28  |
|         |     | 668       | 625 578 | 529 481 | 433 385 | 337 290 | 244 199 | 155 111 | 69 27  |
|         |     | 667       | 624 577 | 528 480 | 432 384 | 336 289 | 243 198 | 154 110 | 68 26  |
|         |     | 666       | 623 576 | 527 479 | 431 383 | 335 288 | 242 197 | 153 109 | 67 25  |
|         |     | 665       | 622 575 | 526 478 | 430 382 | 334 287 | 241 196 | 152 108 | 66 24  |
|         |     | 695 664   | 621 574 | 525 477 | 429 381 | 333 286 | 240 195 | 151 107 | 65 23  |
|         |     | 694 663   | 620 573 | 524 476 | 428 380 | 332 285 | 239 194 | 150 106 | 64 22  |
|         |     | 693 662   | 619 572 | 523 475 | 427 379 | 331 284 | 238 193 | 149 105 | 63 21  |
|         |     | 692 661   | 618 571 | 522 474 | 426 378 | 330 283 | 237 192 | 148 104 | 62 20  |
|         |     | 691 660   | 617 570 | 521 473 | 425 377 | 329 282 | 236 191 | 147 103 | 61 19  |
|         |     | 690 659   | 616 569 | 520 472 | 424 376 | 328 281 | 235 190 | 146 102 | 60 18  |
|         |     | 689 658   | 615 568 | 519 471 | 423 375 | 327 280 | 234 189 | 145 101 | 59. 17 |
|         |     | · · · · · |         |         |         |         |         | ······  |        |
|         |     | 688 657   | 614 567 | 518 470 | 422 374 | 326 279 | 233 188 | 144 100 | 58 16  |
|         | 20  | 687 656   | 613 566 | 517 469 | 421 373 | 325 278 | 232 187 | 143 99  | 57 15  |
|         | 4   | 686 655   | 612 565 | 516 468 | 420 372 | 324 277 | 231 186 | 142 98  | 56 14  |
|         |     | 685 654   | 611 564 | 515 467 | 419 371 | 323 276 | 230 185 | 141 97  | 55 13  |
|         |     | 684 653   | 610 563 | 514 466 | 418 370 | 322 275 | 229 184 | 140 96  | 54 12  |
|         | 702 | 683 652   | 609 562 | 513 465 | 417 369 | 321 274 | 228 183 | 139 95  | 53 11  |
| 55      | 701 | 682 651   | 608 561 | 512 464 | 416 368 | 320 273 | 227 182 | 138 94  | 52 10  |
|         | 700 | 681 650   | 607 560 | 511 463 | 415 367 | 319 272 | 226 181 | 137 93  | 51 9   |
|         | 699 | 680 649   | 606 559 | 510 462 | 414 366 | 318 271 | 225 180 | 136 92  | 50 8   |
|         | 698 | 679 648   | 605 558 | 509 461 | 413 365 | 317 270 | 224 179 | 135 91  | 49 7   |
|         | 697 | 678 647   | 604 557 | 508 460 | 412 364 | 316 269 | 223 178 | 134 90  | 48 6   |
|         | 696 | 677 646   | 603 556 | 507 459 | 411 363 | 315 268 | 222 177 | 133 89  | 47 5   |
|         |     | 676 645   | 602 555 | 506 458 | 410 362 | 314 267 | 221 176 | 132 88  | 46 4   |
|         |     | 675 644   | 601 554 | 505 457 | 409 361 | 313 266 | 220 175 | 131 87  | 45 3   |
|         |     | 674 643   | 600 553 | 504 456 | 408 360 | 312 265 | 219 174 | 130 86  | 44 2   |
| •       |     |           | 599 552 |         |         |         |         |         | 43 1   |
|         |     |           |         |         |         |         |         |         |        |