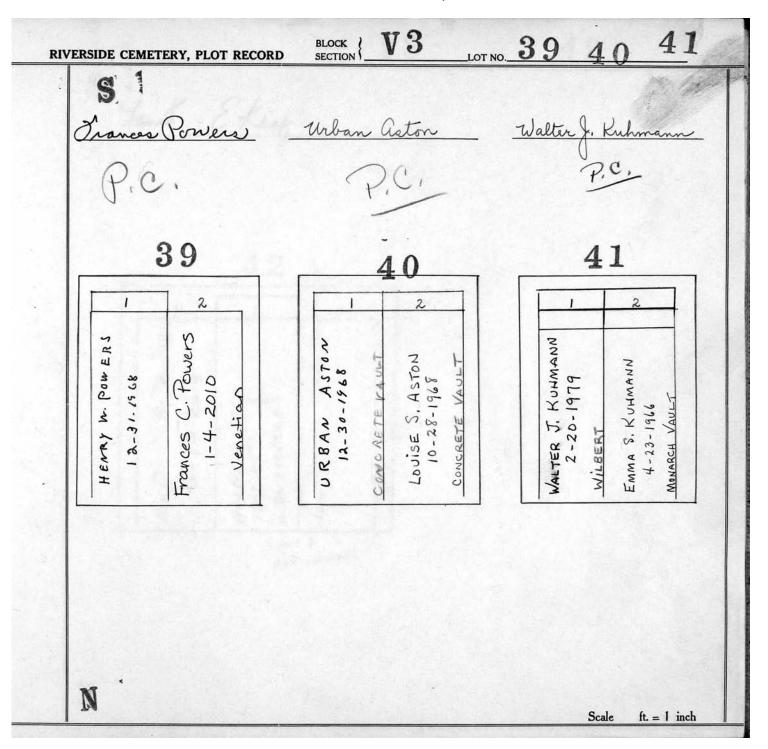

Section V-3, Plot Maps

27 28 29 **V**3 BLOCK SECTION **RIVERSIDE CEMETERY, PLOT RECORD** LOT NO. S Ethel neafe Stella a. Spean an Fencur p.C C ρ. 29 28 27 2 2 2 wilbert RAYMOND E. NEEFE HARRY O. SPEARY 11-28-1975 89 eefe 2821 28. 10-23-1974 JOHN FENCUR 9-30-1970 GENESEE VAUL FENCUR MONROE VAULT Y SUG 8 STELLA MONROE Tenc Ethel Rev. = N Scale ft. = 1 inch