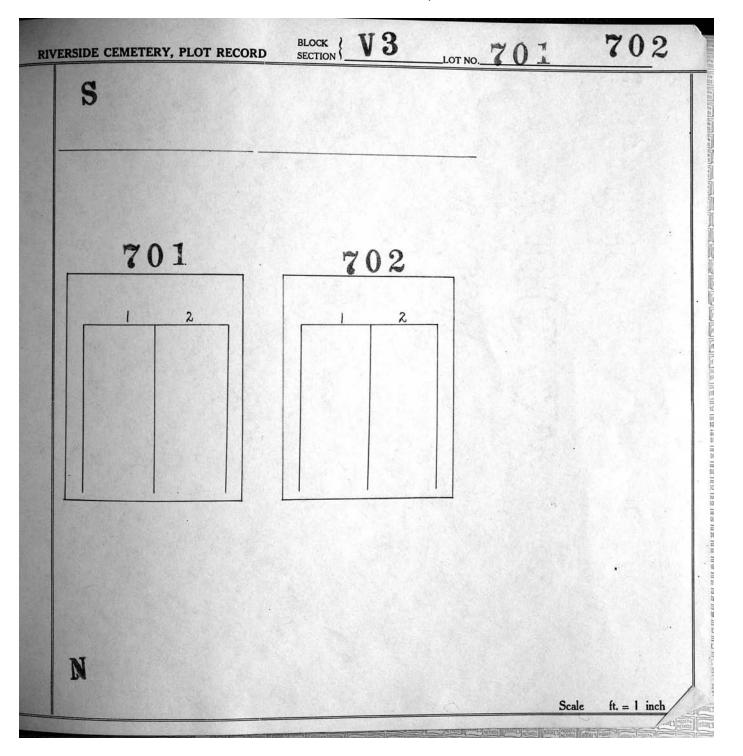

## Section V-3, Plot Maps

|         |     |           |         | 551 503 | 455 407 | 359     |         |         |        |
|---------|-----|-----------|---------|---------|---------|---------|---------|---------|--------|
|         |     | Q.        |         | 550 502 | 454 406 | 358 311 | *       |         |        |
|         | ٨   | *         | 598     | 549 501 | 453 405 | 357 310 | 264 210 |         |        |
|         | V   |           | 597     | 548 500 | 452 404 | 356 309 | 263 218 |         |        |
| North < |     | South     | 596     | 547 499 | 451 403 | 355 308 | 262 217 | 173 129 | 14<br> |
|         | T   |           | 642 595 | 546 498 | 450 402 | 354 307 | 261 216 | 172 128 |        |
|         |     |           | 641 594 | 545 497 | 449 401 | 353 306 | 260 215 | 171 127 | 85     |
|         |     |           | 640 593 | 544 496 | 448 400 | 352 305 | 259 214 | 170 126 | 84 42  |
|         |     |           | 639 592 | 543 495 | 447 399 | 351 304 | 258 213 | 169 125 | 83 41  |
|         |     |           | 638 591 | 542 494 | 446 398 | 350 303 | 257 212 | 168 124 | 82 40  |
|         |     |           | 637 590 | 541 493 | 445 397 | 349 302 | 256 211 | 167 123 | 81 39  |
|         |     |           | 636 589 | 540 492 | 444 396 | 348 301 | 255 210 | 166 122 | 80 38  |
|         |     |           | 635 588 | 539 491 | 443 395 | 347 300 | 254 209 | 165 121 | 79 37  |
|         |     |           | 634 587 | 538 490 | 442 394 | 346 299 | 253 208 | 164 120 | 78 36  |
|         |     | <i>с</i>  | 633 586 | 537 489 | 441 393 | 345 298 | 252 207 | 163 119 | 77 35  |
|         |     |           | 632 585 | 536 488 | 440 392 | 344 297 | 251 206 | 162 118 | 76 34  |
|         |     |           | 631 584 | 535 487 | 439 391 | 343 296 | 250 205 | 161 117 | 75 33  |
|         |     | 673       | 630 583 | 534 486 | 438 390 | 342 295 | 249 204 | 160 116 | 74 32  |
|         |     | 672       | 629 582 | 533 485 | 437 389 | 341 294 | 248 203 | 159 115 | 73 31  |
|         | - 2 | 671       | 628 581 | 532 484 | 436 388 | 340 293 | 247 202 | 158 114 | 72 30  |
| 52.     |     | 670       | 627 580 | 531 483 | 435 387 | 339 292 | 246 201 | 157 113 | 71 29  |
|         |     | 669       | 626 579 | 530 482 | 434 386 | 338 291 | 245 200 | 156 112 | 70 28  |
|         |     | 668       | 625 578 | 529 481 | 433 385 | 337 290 | 244 199 | 155 111 | 69 27  |
|         |     | 667       | 624 577 | 528 480 | 432 384 | 336 289 | 243 198 | 154 110 | 68 26  |
|         |     | 666       | 623 576 | 527 479 | 431 383 | 335 288 | 242 197 | 153 109 | 67 25  |
|         |     | 665       | 622 575 | 526 478 | 430 382 | 334 287 | 241 196 | 152 108 | 66 24  |
|         |     | 695 664   | 621 574 | 525 477 | 429 381 | 333 286 | 240 195 | 151 107 | 65 23  |
|         |     | 694 663   | 620 573 | 524 476 | 428 380 | 332 285 | 239 194 | 150 106 | 64 22  |
|         |     | 693 662   | 619 572 | 523 475 | 427 379 | 331 284 | 238 193 | 149 105 | 63 21  |
|         |     | 692 661   | 618 571 | 522 474 | 426 378 | 330 283 | 237 192 | 148 104 | 62 20  |
|         |     | 691 660   | 617 570 | 521 473 | 425 377 | 329 282 | 236 191 | 147 103 | 61 19  |
|         |     | 690 659   | 616 569 | 520 472 | 424 376 | 328 281 | 235 190 | 146 102 | 60 18  |
|         |     | 689 658   | 615 568 | 519 471 | 423 375 | 327 280 | 234 189 | 145 101 | 59. 17 |
|         |     | · · · · · |         |         |         |         |         | ······  |        |
|         |     | 688 657   | 614 567 | 518 470 | 422 374 | 326 279 | 233 188 | 144 100 | 58 16  |
|         | 20  | 687 656   | 613 566 | 517 469 | 421 373 | 325 278 | 232 187 | 143 99  | 57 15  |
|         | 4   | 686 655   | 612 565 | 516 468 | 420 372 | 324 277 | 231 186 | 142 98  | 56 14  |
|         |     | 685 654   | 611 564 | 515 467 | 419 371 | 323 276 | 230 185 | 141 97  | 55 13  |
|         |     | 684 653   | 610 563 | 514 466 | 418 370 | 322 275 | 229 184 | 140 96  | 54 12  |
|         | 702 | 683 652   | 609 562 | 513 465 | 417 369 | 321 274 | 228 183 | 139 95  | 53 11  |
| 55      | 701 | 682 651   | 608 561 | 512 464 | 416 368 | 320 273 | 227 182 | 138 94  | 52 10  |
|         | 700 | 681 650   | 607 560 | 511 463 | 415 367 | 319 272 | 226 181 | 137 93  | 51 9   |
|         | 699 | 680 649   | 606 559 | 510 462 | 414 366 | 318 271 | 225 180 | 136 92  | 50 8   |
|         | 698 | 679 648   | 605 558 | 509 461 | 413 365 | 317 270 | 224 179 | 135 91  | 49 7   |
|         | 697 | 678 647   | 604 557 | 508 460 | 412 364 | 316 269 | 223 178 | 134 90  | 48 6   |
|         | 696 | 677 646   | 603 556 | 507 459 | 411 363 | 315 268 | 222 177 | 133 89  | 47 5   |
|         |     | 676 645   | 602 555 | 506 458 | 410 362 | 314 267 | 221 176 | 132 88  | 46 4   |
|         |     | 675 644   | 601 554 | 505 457 | 409 361 | 313 266 | 220 175 | 131 87  | 45 3   |
|         |     | 674 643   | 600 553 | 504 456 | 408 360 | 312 265 | 219 174 | 130 86  | 44 2   |
| •       |     |           | 599 552 |         |         |         |         |         | 43 1   |
|         |     |           |         |         |         |         |         |         |        |