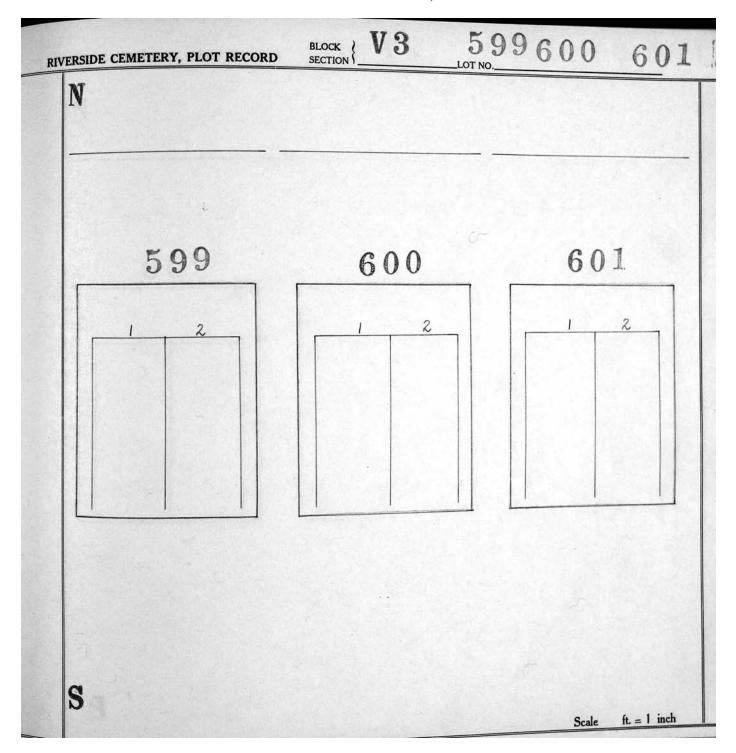

## Section V-3, Plot Maps

|         |     |           |         | 551 503 | 455 407 | 359     |         |         |        |
|---------|-----|-----------|---------|---------|---------|---------|---------|---------|--------|
|         |     | Q.        |         | 550 502 | 454 406 | 358 311 | *       |         |        |
|         | ٨   | *         | 598     | 549 501 | 453 405 | 357 310 | 264 210 |         |        |
|         | V   |           | 597     | 548 500 | 452 404 | 356 309 | 263 218 |         |        |
| North < |     | South     | 596     | 547 499 | 451 403 | 355 308 | 262 217 | 173 129 | 14<br> |
|         | T   |           | 642 595 | 546 498 | 450 402 | 354 307 | 261 216 | 172 128 |        |
|         |     |           | 641 594 | 545 497 | 449 401 | 353 306 | 260 215 | 171 127 | 85     |
|         |     |           | 640 593 | 544 496 | 448 400 | 352 305 | 259 214 | 170 126 | 84 42  |
|         |     |           | 639 592 | 543 495 | 447 399 | 351 304 | 258 213 | 169 125 | 83 41  |
|         |     |           | 638 591 | 542 494 | 446 398 | 350 303 | 257 212 | 168 124 | 82 40  |
|         |     |           | 637 590 | 541 493 | 445 397 | 349 302 | 256 211 | 167 123 | 81 39  |
|         |     |           | 636 589 | 540 492 | 444 396 | 348 301 | 255 210 | 166 122 | 80 38  |
|         |     |           | 635 588 | 539 491 | 443 395 | 347 300 | 254 209 | 165 121 | 79 37  |
|         |     |           | 634 587 | 538 490 | 442 394 | 346 299 | 253 208 | 164 120 | 78 36  |
|         |     | <i>с</i>  | 633 586 | 537 489 | 441 393 | 345 298 | 252 207 | 163 119 | 77 35  |
|         |     |           | 632 585 | 536 488 | 440 392 | 344 297 | 251 206 | 162 118 | 76 34  |
|         |     |           | 631 584 | 535 487 | 439 391 | 343 296 | 250 205 | 161 117 | 75 33  |
|         |     | 673       | 630 583 | 534 486 | 438 390 | 342 295 | 249 204 | 160 116 | 74 32  |
|         |     | 672       | 629 582 | 533 485 | 437 389 | 341 294 | 248 203 | 159 115 | 73 31  |
|         | - 2 | 671       | 628 581 | 532 484 | 436 388 | 340 293 | 247 202 | 158 114 | 72 30  |
| 52.     |     | 670       | 627 580 | 531 483 | 435 387 | 339 292 | 246 201 | 157 113 | 71 29  |
|         |     | 669       | 626 579 | 530 482 | 434 386 | 338 291 | 245 200 | 156 112 | 70 28  |
|         |     | 668       | 625 578 | 529 481 | 433 385 | 337 290 | 244 199 | 155 111 | 69 27  |
|         |     | 667       | 624 577 | 528 480 | 432 384 | 336 289 | 243 198 | 154 110 | 68 26  |
|         |     | 666       | 623 576 | 527 479 | 431 383 | 335 288 | 242 197 | 153 109 | 67 25  |
|         |     | 665       | 622 575 | 526 478 | 430 382 | 334 287 | 241 196 | 152 108 | 66 24  |
|         |     | 695 664   | 621 574 | 525 477 | 429 381 | 333 286 | 240 195 | 151 107 | 65 23  |
|         |     | 694 663   | 620 573 | 524 476 | 428 380 | 332 285 | 239 194 | 150 106 | 64 22  |
|         |     | 693 662   | 619 572 | 523 475 | 427 379 | 331 284 | 238 193 | 149 105 | 63 21  |
|         |     | 692 661   | 618 571 | 522 474 | 426 378 | 330 283 | 237 192 | 148 104 | 62 20  |
|         |     | 691 660   | 617 570 | 521 473 | 425 377 | 329 282 | 236 191 | 147 103 | 61 19  |
|         |     | 690 659   | 616 569 | 520 472 | 424 376 | 328 281 | 235 190 | 146 102 | 60 18  |
|         |     | 689 658   | 615 568 | 519 471 | 423 375 | 327 280 | 234 189 | 145 101 | 59. 17 |
|         |     | · · · · · |         |         |         |         |         | ······  |        |
|         |     | 688 657   | 614 567 | 518 470 | 422 374 | 326 279 | 233 188 | 144 100 | 58 16  |
|         | 20  | 687 656   | 613 566 | 517 469 | 421 373 | 325 278 | 232 187 | 143 99  | 57 15  |
|         | 4   | 686 655   | 612 565 | 516 468 | 420 372 | 324 277 | 231 186 | 142 98  | 56 14  |
|         |     | 685 654   | 611 564 | 515 467 | 419 371 | 323 276 | 230 185 | 141 97  | 55 13  |
|         |     | 684 653   | 610 563 | 514 466 | 418 370 | 322 275 | 229 184 | 140 96  | 54 12  |
|         | 702 | 683 652   | 609 562 | 513 465 | 417 369 | 321 274 | 228 183 | 139 95  | 53 11  |
| 55      | 701 | 682 651   | 608 561 | 512 464 | 416 368 | 320 273 | 227 182 | 138 94  | 52 10  |
|         | 700 | 681 650   | 607 560 | 511 463 | 415 367 | 319 272 | 226 181 | 137 93  | 51 9   |
|         | 699 | 680 649   | 606 559 | 510 462 | 414 366 | 318 271 | 225 180 | 136 92  | 50 8   |
|         | 698 | 679 648   | 605 558 | 509 461 | 413 365 | 317 270 | 224 179 | 135 91  | 49 7   |
|         | 697 | 678 647   | 604 557 | 508 460 | 412 364 | 316 269 | 223 178 | 134 90  | 48 6   |
|         | 696 | 677 646   | 603 556 | 507 459 | 411 363 | 315 268 | 222 177 | 133 89  | 47 5   |
|         |     | 676 645   | 602 555 | 506 458 | 410 362 | 314 267 | 221 176 | 132 88  | 46 4   |
|         |     | 675 644   | 601 554 | 505 457 | 409 361 | 313 266 | 220 175 | 131 87  | 45 3   |
|         |     | 674 643   | 600 553 | 504 456 | 408 360 | 312 265 | 219 174 | 130 86  | 44 2   |
| •       |     |           | 599 552 |         |         |         |         |         | 43 1   |
|         |     |           |         |         |         |         |         |         |        |