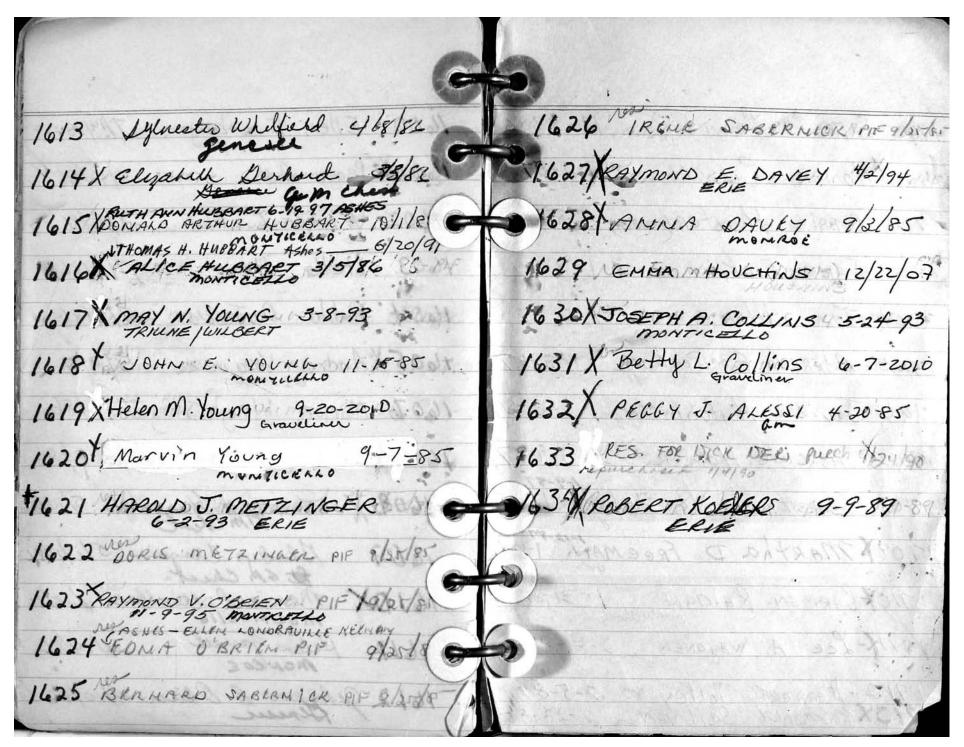

6/20/1977 | Sarah Harvey GENESEE            | 1535  |                                     |               |

| 1600   | Ellen   | Eisen    | berg    | 7/14/86  |
|--------|---------|----------|---------|----------|
| 1601 X | Peggy   | Best     |         | 7/14/86  |
| 1602   | Wilme   | er C.    | Flax    | 7/11/86  |
| 1603   |         |          |         | 7/9/86   |
|        | Pablo   |          |         | 7/9/86   |
| 16051  |         |          |         | 5/19/86  |
|        |         |          |         | 5/16/86  |
| 1607   | 'Robert | J. Zu    | redecte | 5/14/8   |
| 1608   | X M     | inged    | Thimas  | gr. 5/14 |
| 1609   | Ste     | ladys    | Cragin  | 5/1/18   |
| 1609   | X ma    | rie X    | . Wilk  | in 4/25/ |
| 1611   | Heles   | per garr |         | 4/14/86  |



| G                                                                 |                      | 1       |
|-------------------------------------------------------------------|----------------------|---------|
| 1100 6011                                                         | 1714- Rhondel Walker | 4-13.89 |
| 1701 *HOMER PARSON 1-2-87                                         |                      |         |
| 1702 - BOBBie HUNTER (1-2-87) 1-2-87                              |                      |         |
| 1703 JANE FICKLIN 1-3-87                                          |                      |         |
| 1704-Tom Allen 1-5-87                                             |                      |         |
| 1705-AlFREDA E PERKINS 1-8-87                                     |