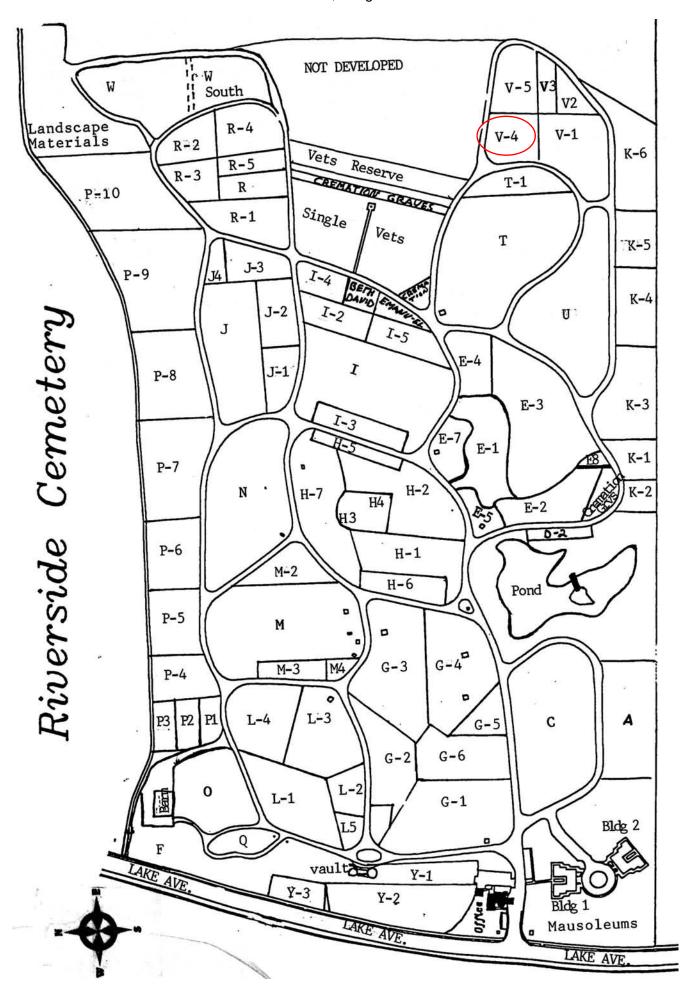

Section V-4, Single Graves

 $\hbox{@\,}2013$  Riverside Cemetery. Published with permission.

|        |        | SECTION - V - 3                                                                                                                                                                                                                                                                                                                                                                                                                                                                                                                                                                                                                                                                                                                                                                                                                                                                                                                                                                                                                                                                                                                                                                                                                                                                                                                                                                                                                                                                                                                                                                                                                                                                                                                                                                                                                                                                                                                                                                                                                                                                                                                                                                                                                                                         |
|--------|--------|-------------------------------------------------------------------------------------------------------------------------------------------------------------------------------------------------------------------------------------------------------------------------------------------------------------------------------------------------------------------------------------------------------------------------------------------------------------------------------------------------------------------------------------------------------------------------------------------------------------------------------------------------------------------------------------------------------------------------------------------------------------------------------------------------------------------------------------------------------------------------------------------------------------------------------------------------------------------------------------------------------------------------------------------------------------------------------------------------------------------------------------------------------------------------------------------------------------------------------------------------------------------------------------------------------------------------------------------------------------------------------------------------------------------------------------------------------------------------------------------------------------------------------------------------------------------------------------------------------------------------------------------------------------------------------------------------------------------------------------------------------------------------------------------------------------------------------------------------------------------------------------------------------------------------------------------------------------------------------------------------------------------------------------------------------------------------------------------------------------------------------------------------------------------------------------------------------------------------------------------------------------------------|
|        |        | \$10.00 Med and \$10.00 Med and \$10.00 Med and \$10.00 Med and \$10.00 Med \$10.00 Med and \$10.00 Med |
| GRAVE  | PLOT - | 7' x 9' 63 square feet                                                                                                                                                                                                                                                                                                                                                                                                                                                                                                                                                                                                                                                                                                                                                                                                                                                                                                                                                                                                                                                                                                                                                                                                                                                                                                                                                                                                                                                                                                                                                                                                                                                                                                                                                                                                                                                                                                                                                                                                                                                                                                                                                                                                                                                  |
| GRAVE  | PLOT - | 10 1/2' x 9' 94 square feet                                                                                                                                                                                                                                                                                                                                                                                                                                                                                                                                                                                                                                                                                                                                                                                                                                                                                                                                                                                                                                                                                                                                                                                                                                                                                                                                                                                                                                                                                                                                                                                                                                                                                                                                                                                                                                                                                                                                                                                                                                                                                                                                                                                                                                             |
| GRAVE  | PLOT - | 325.00 /00.10<br>\$250.00 - INCLUDES \$ 75.00 for Perpetual 1                                                                                                                                                                                                                                                                                                                                                                                                                                                                                                                                                                                                                                                                                                                                                                                                                                                                                                                                                                                                                                                                                                                                                                                                                                                                                                                                                                                                                                                                                                                                                                                                                                                                                                                                                                                                                                                                                                                                                                                                                                                                                                                                                                                                           |
| GRAVE  | PLOT - | \$362.50 - INCLUDES \$100.00 for Perpetual                                                                                                                                                                                                                                                                                                                                                                                                                                                                                                                                                                                                                                                                                                                                                                                                                                                                                                                                                                                                                                                                                                                                                                                                                                                                                                                                                                                                                                                                                                                                                                                                                                                                                                                                                                                                                                                                                                                                                                                                                                                                                                                                                                                                                              |
| LOTS - | MUS    | T-BE-SOLD-WITH-PERPETUAL-CARE,                                                                                                                                                                                                                                                                                                                                                                                                                                                                                                                                                                                                                                                                                                                                                                                                                                                                                                                                                                                                                                                                                                                                                                                                                                                                                                                                                                                                                                                                                                                                                                                                                                                                                                                                                                                                                                                                                                                                                                                                                                                                                                                                                                                                                                          |
| RPETUA | L CARE | INCLUDES GRASS CUTTING - FILLING AND                                                                                                                                                                                                                                                                                                                                                                                                                                                                                                                                                                                                                                                                                                                                                                                                                                                                                                                                                                                                                                                                                                                                                                                                                                                                                                                                                                                                                                                                                                                                                                                                                                                                                                                                                                                                                                                                                                                                                                                                                                                                                                                                                                                                                                    |
| EDING  | OF GRA | ves - raise sunken markers - leaf rakting                                                                                                                                                                                                                                                                                                                                                                                                                                                                                                                                                                                                                                                                                                                                                                                                                                                                                                                                                                                                                                                                                                                                                                                                                                                                                                                                                                                                                                                                                                                                                                                                                                                                                                                                                                                                                                                                                                                                                                                                                                                                                                                                                                                                                               |