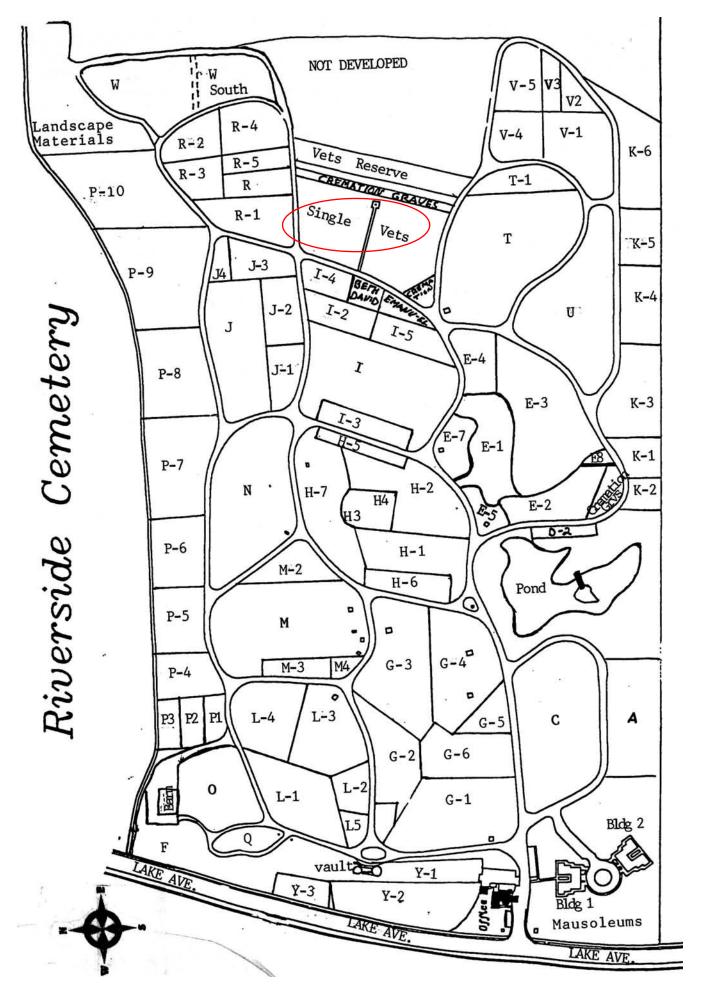

This Section contains single graves.

Digitally photographed or scanned from original documents by:

### Veterans Section Book I, Single Graves

| GRAVE # | MARKER | NAME                 | VAULT      | BURIAL     |
|---------|--------|----------------------|------------|------------|
| JEWISH  |        |                      |            |            |
| 0001    | Х      | HELMUT MARKUS        | ERIE       | 2/21/1989  |
| 0002    | Х      | ARNOLD KROLL         |            | 1/1/1989   |
| 0003    | Х      | LEONARD KAPLAN       | GM         | 5/20/1988  |
| 0004    |        | FRED KREMNITZ        | GM         | 5/18/1987  |
| 0005    | Х      | MORRIS LAWERENCE     | GM         | 1/21/1986  |
| 0006    | Х      | JOHN J. KAUFMAN      | GM         | 1/14/1985  |
| 0007    |        | ABRAHAM MARGOLIS     | WILBERT    | 10/23/1984 |
| 0008    |        | HARVEY FINN          | GM         | 6/22/1984  |
| 0009    |        | NATHAN FINE          | ASHES      | 8/22/1983  |
| 0010    | Х      | ROBERT HARRIS        | WILBERT    | 1/6/1983   |
| JEWISH  |        |                      |            |            |
| 0011    |        | ALEX HILL            | MONTICELLO | 8/6/1981   |
| 0012    | Х      | CLARENCE L. PETERSON | HYLAND     | 8/18/1981  |
| 0013    | Х      | CLIFTON GREENLEA     | HYLAND     | 9/12/1981  |
| 0014    | Х      | PAUL GLANCY          | MONROE     | 9/16/1981  |
| 0015    |        | TAYLOR MAJORS        | WILBERT    | 9/16/1981  |
| 0016    |        | AUGUST SCHIPPER      | WILBERT    | 9/18/1981  |
| 0017    |        | WILLIAM TEX SUTTON   | WILBERT    | 9/22/1981  |
| 0018    |        | NELSON GALLOWAY      | MONROE     | 10/3/1981  |
| 0019    |        | JOHN HART SR.        | MONROE     | 10/10/1981 |
| 0020    |        | CHARLES E. GATH      | WILBERT    | 10/14/1981 |
| 0021    |        | JEROLD E. DADSON     | HYLAND     | 10/15/1981 |
| 0022    |        | BEAUFORD D. WHITE    | HYLAND     | 10/15/1981 |
| 0023    |        | MILTON KRUM          | ERIE       | 10/16/1981 |
| 0024    |        | FRANCIS HUNN         | WILBERT    | 10/26/1981 |
| 0025    |        | EDWARD DREW          | WILBERT    | 10/27/1981 |
| 0026    |        | HENRY WADDINGTON     | WILBERT    | 10/31/1981 |
| 0027    |        | ERNEST JOBE          | GENESEE    | 11/3/1981  |
| 0028    |        | AUGUSTINE RIVERA     | GM         | 11/6/1981  |
| 0029    |        | JERRY MAHONEY        | HYLAND     | 11/12/1981 |
| 0030    |        | CHARLES LEROY        | ORLEANS    | 11/17/1981 |
| 0031    |        | JAMES R. TOLBERT     | HYLAND     | 11/24/1981 |
| 0032    |        | EMMA CLAYTON         | GM         | 11/25/1981 |
| 0033    |        | HARLEE PAYNE         | HYLAND     | 11/25/1981 |
| 0034    |        | WILLIAM MADISON      | MONROE     | 12/3/1981  |