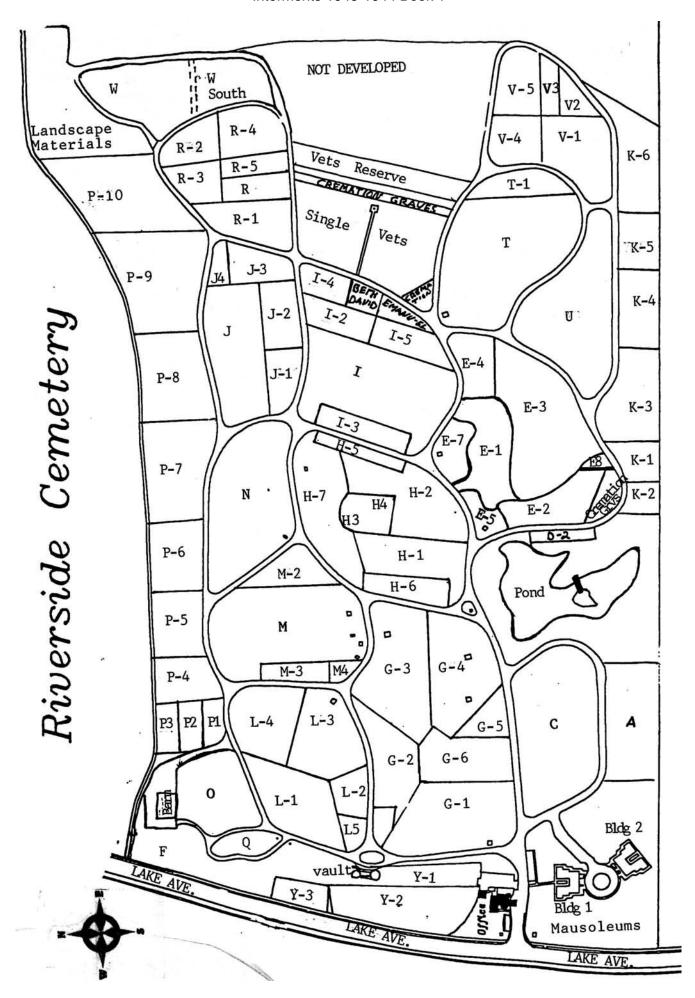

**Church/Organization:** Riverside Cemetery

2650 Lake Avenue Rochester, NY 14612

Years of Operation 1892- present

Volume Title: Interments 1943-1944 Book 1

January 2, 1943 to October 20, 1944

Film/Scan Location: Riverside Cemetery

2650 Lake Avenue Rochester, NY 14612

(585) 428-7775

http://www.cityofrochester.gov/Riverside/

Dates Imaged: June 2013 – September 2013

Number of pages: 135

Notes: Riverside and Mount Hope Cemetery indexes, searchable by