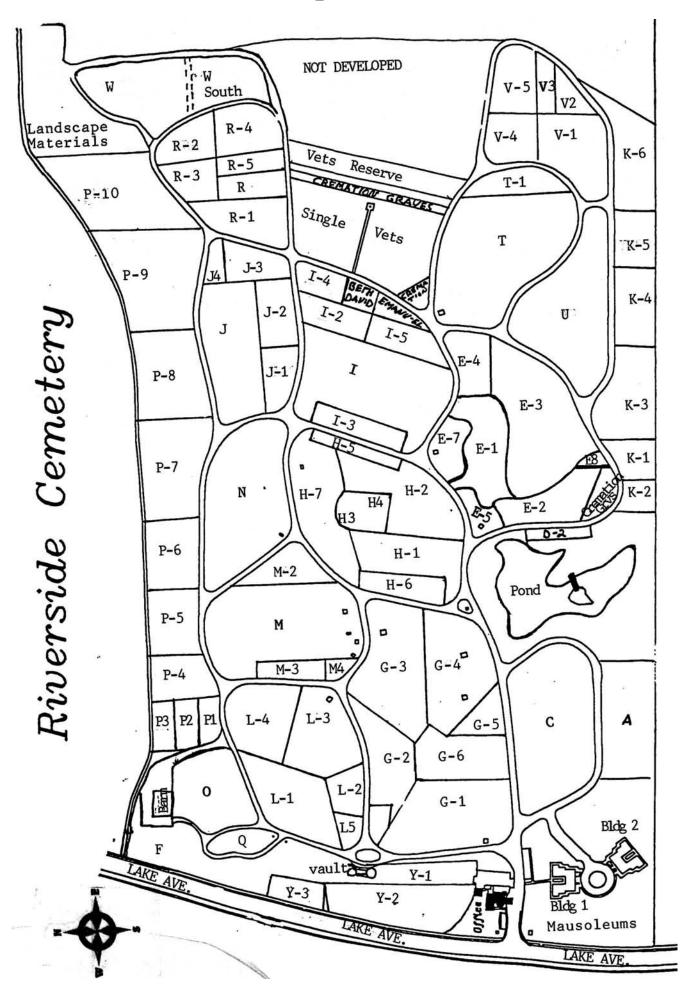

hope/search">http://rbscp.lib.rochester.edu/mthope/search</a>. We recommend you

use this tool to facilitate your search.

Except for blank pages that were not photographed or scanned, the images represent Riverside Cemetery records as they appear in their original form and order. Note: not all records follow

logical, chronological or alphabetical order.

This book is a chronological list of interments showing the name, address, date of burial, age, cause of death and grave

location for the individual"

Digitally photographed or scanned from original documents by:

The Rochester Genealogical Society, Inc. Church Records Preservation Committee

Bob Coomber Roscoe Hastings Larry Naukam
Russ Green Kathryn Heintz Sharon Perkins

Eila Harkonen-Hart Linda Koehler Jim Hendrickson Larry Lavery



© 2013 Riverside Cemetery. Published with permission.



© 2013 Riverside Cemetery. Published with permission.

| 1944   |                              |                                                     |          | S TORE |
|--------|------------------------------|-----------------------------------------------------|----------|--------|
| Och 24 | INT'R REG., PAGE             | A. M2 00 P. M.                                      |          |        |
|        | NAME Margaret E. Ha          | inding Interment,                                   | XII      | 00     |
|        | RESIDENCE, Varke ave. H      | ospital Trim. Grave,                                | 18       | 00     |
| 1      | Lor, all 421-7               | Single Grave,                                       |          |