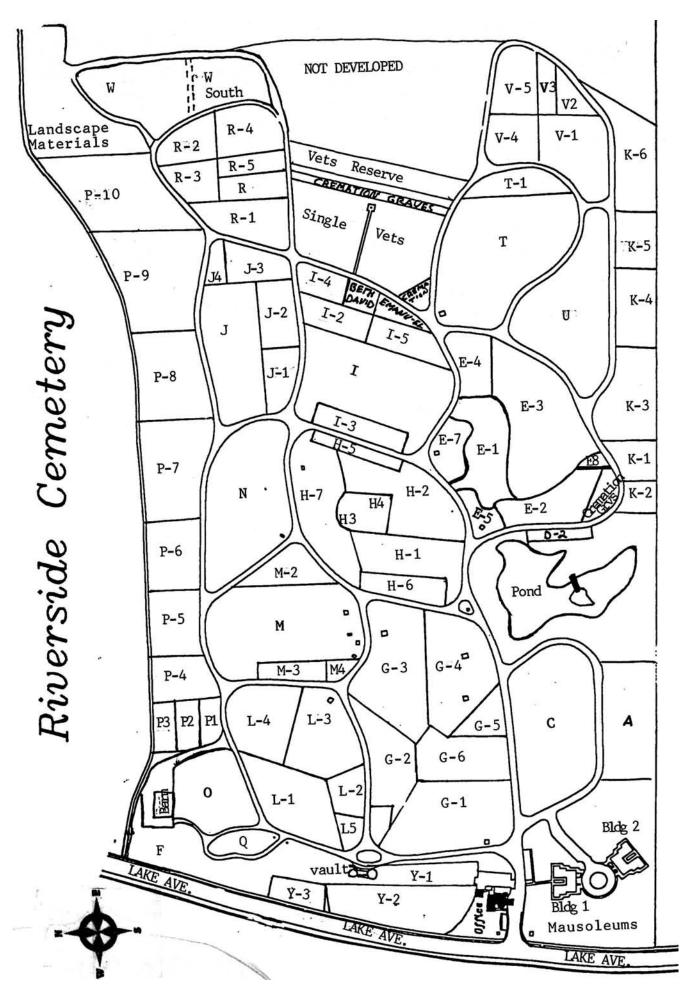

**Church/Organization:** Riverside Cemetery

2650 Lake Avenue Rochester, NY 14612

Years of Operation 1892– present

Volume Title: Interments %) - !% \*\$z̃Book 11

**April 1, 1959 to Sept 29, 1960** 

Film/Scan Location: Riverside Cemetery

This book is a chronological list of interments showing the name, address, date of burial, age, cause of death and grave

location for the individual

Digitally photographed or scanned from original documents by: