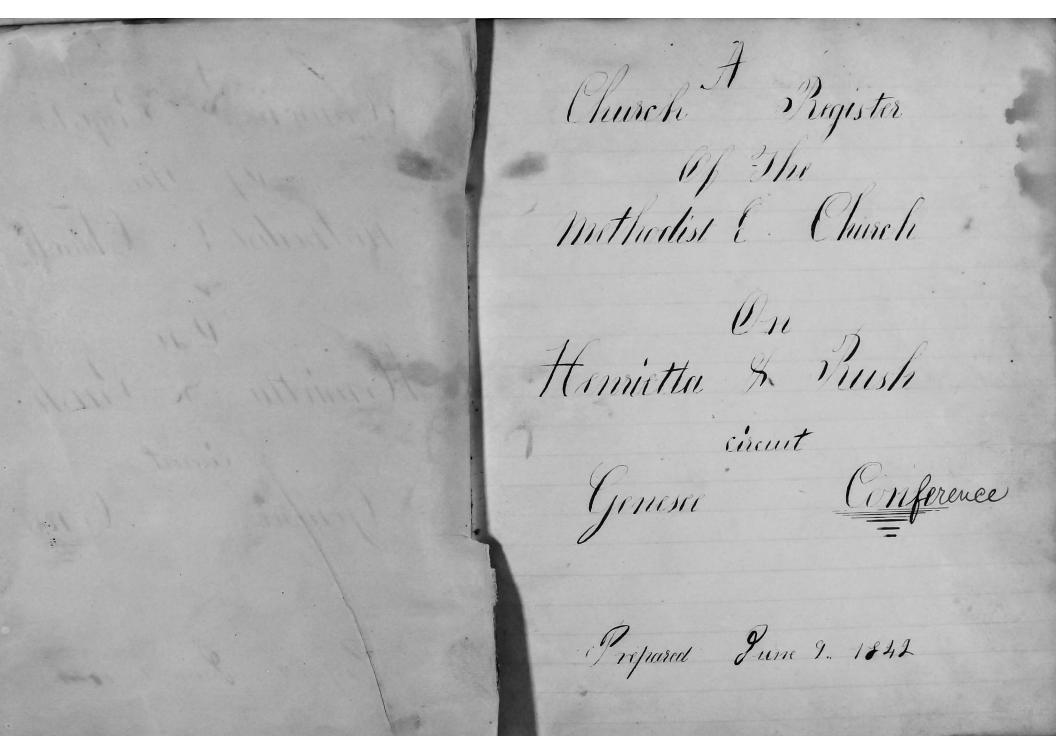

**Church/Organization:** Rush United Methodist Church

6200 RUSH LIMA ROAD

**Rush NY** 

http://www.rushumc.com/

Years of Operation 1831– present

Volume Title: Rush, Henrietta Parish Records 1842-1870

Film/Scan Location: Rush United Methodist Church