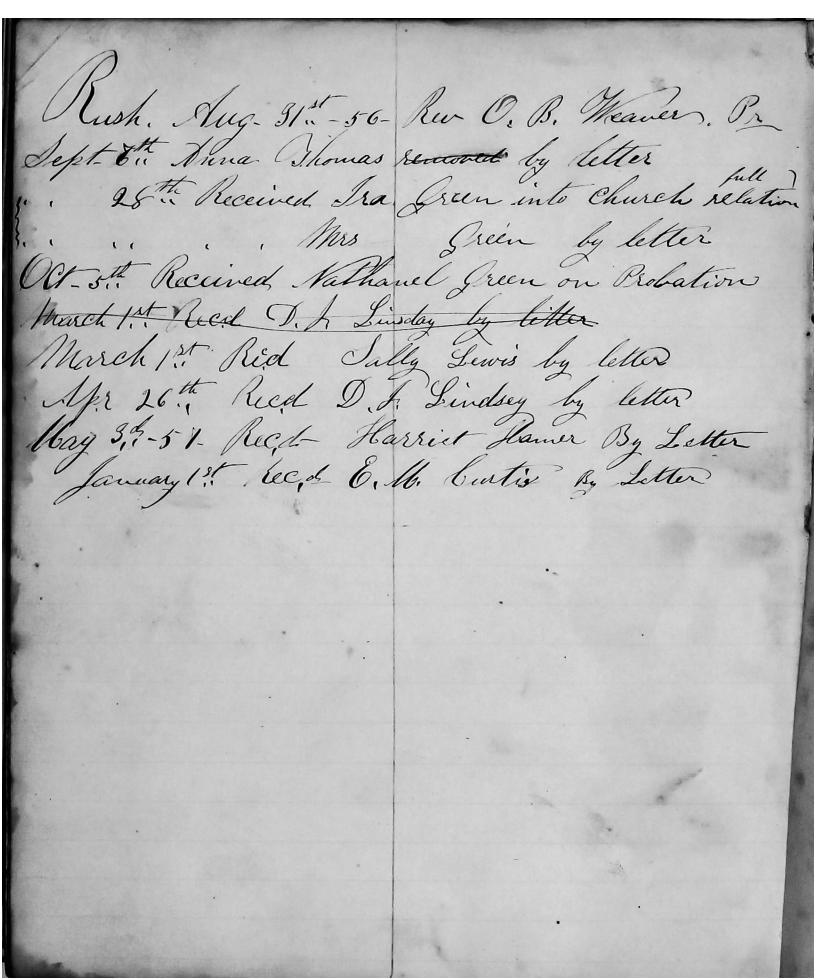

AD. 1849-50 Rev. 3. 9. Buck preached AD. 1850-51 Rev. John Parker, preached in Rush & Herrietta AD. 1851-52. Per. David Fris prinched in Prush AD. 1852-53 Ren. Wesley Cochran preached in Rush also. 53 454" AD 18: 548 55 als 55-856 & Edson Fr in Charge ND 18:3-6 757 C.B. Weaver On in Charge · Occording to an act of the Conference; which hade its session Aug 1837 at Canandaique, the Church Known as the Von Churchat Stule Corners, was set off as a separate appendent Mouring both the said Stone Church and the Church in the Village of Cart Curk to be Supplied. The two appointments maning Carry West Kurh remained under one Charge to be supplied by whomsever should be appointed. A ter The closing of the conference sersion, Isaac Gillard, a student at linesee College, Lima, was appointed. by New & Clery Pile. It Supply the above mentioned appointment sir Out Fruk Ruch