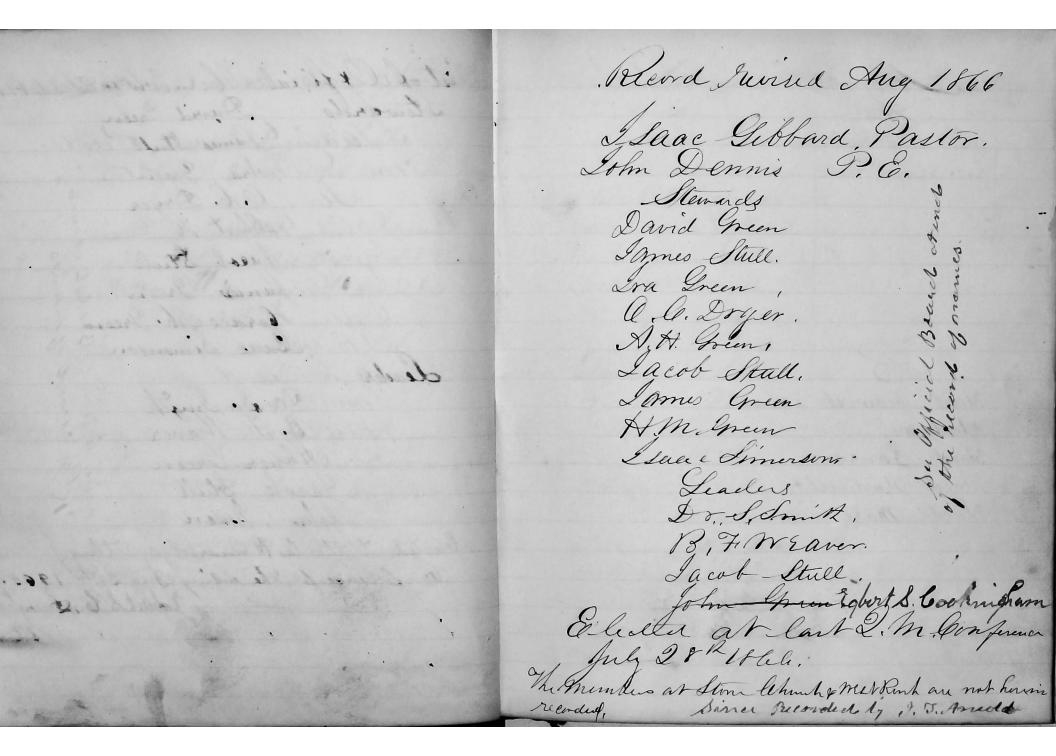

1858 I am returned to this charge under Res. Ale. Jung. P.E. This is my last year in College. Last Gibbarg. At DM lougheld at East Push angt 9.1861 71. A. Goodnin P. W. M. Hother Pastor, the proposition to set off the West So at Stone She as a Seperate Charge was not Concurred in: -My Thomask, goodroin Continuel with as Pit this pur 166-3 At The Conference heldat Prochester City; Usegut 8th/ 12 Les Bid, Hanbook was appointed to brock at Musher moludely -The Store Churche West Rush to Alternateat the latter places at & Dale By the Blessing of God, Hada being Good Merival + Third to persons bups 1859-11. Our John Farter was Oppointed to the charge of Enst Rush in cluding the society at the Stone Church. At the Confisemen Heldat Brungan no 1862 - Mush & Herrita United as 1471. WED. " Selulu hon good, then pleasant it, is for brithrew to dwell together D. Mayed Her. R. J. Hancark Sectional as por in what & there I. Chapman appointed as Histolkey 18 b. 1.- bi- leon at Vine Optointe But to Jorden in charge or lio temoral 1 state into parsonage of for One year Continued to preach at Stone Chh. Every babbath at 206 p.m. A Short, Willandeville, as-P, & Jone Litt Miscial at Hansietta