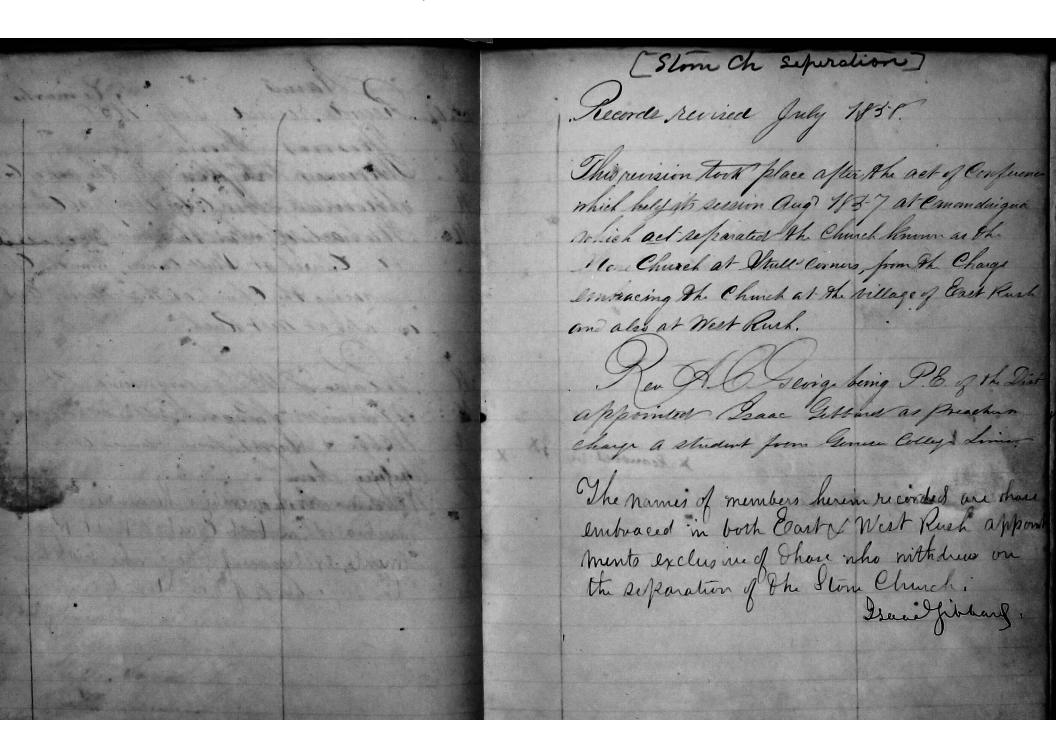

AD. 1849-50 Rev. 3. 9. Buck preached AD. 1850-51 Rev. John Parker, preached in Rush & Herrietta AD. 1851-52. Per. David Fris prinched in Prush AD. 1852-53 Ren. Wesley Cochran preached in Rush also. 53 454" AD 18: 548 55 als 55-856 & Edson Fr in Charge ND 18:3-6 757 C.B. Weaver On in Charge · Occording to an act of the Conference; which hade its session Aug 1837 at Canandaique, the Church Known as the Von Churchat Stule Corners, was set off as a separate appendent Mouring both the said Stone Church and the Church in the Village of Cart Curk to be Supplied. The two appointments maning Carry West Kurh remained under one Charge to be supplied by whomsever should be appointed. A ter The closing of the conference sersion, Isaac Gillard, a student at linesee College, Lima, was appointed. by New & Clery Pile. It Supply the above mentioned appointment sir Out Fruk Ruch

1858 I am returned to this charge under Res. Ale. Jung. P.E. This is my last year in College. Last Gibbarg. At DM lougheld at East Push angt 9.1861 71. A. Goodnin P. W. M. Hother Pastor, the proposition to set off the West So at Stone She as a Seperate Charge was not Concurred in: -My Thomask, goodroin Continuel with as Pit this pur 166-3 At The Conference heldat Prochester City; Usegut 8th/ 12 Les Bid, Hanbook was appointed to brock at Musher moludely -The Store Churche West Rush to Alternateat the latter places at & Dale By the Blessing of God, Hada being Good Merival + Third to persons bups 1859-11. Our John Farter was Oppointed to the charge of Enst Rush in cluding the society at the Stone Church. At the Confisemen Heldat Brungan no 1862 - Mush & Herrita United as 1471. WED. " Selulu hon good, then pleasant it, is for brithrew to dwell together D. Mayed Her. R. J. Hancark Sectional as por in what & there I. Chapman appointed as Histolkey 18 b. 1.- bi- leon at Vine Optointe But to Jorden in charge or lio temoral 1 state into parsonage of for One year Continued to preach at Stone Chh. Every babbath at 206 p.m. A Short, Willandeville, as-P, & Jone Litt Miscial at Hansietta