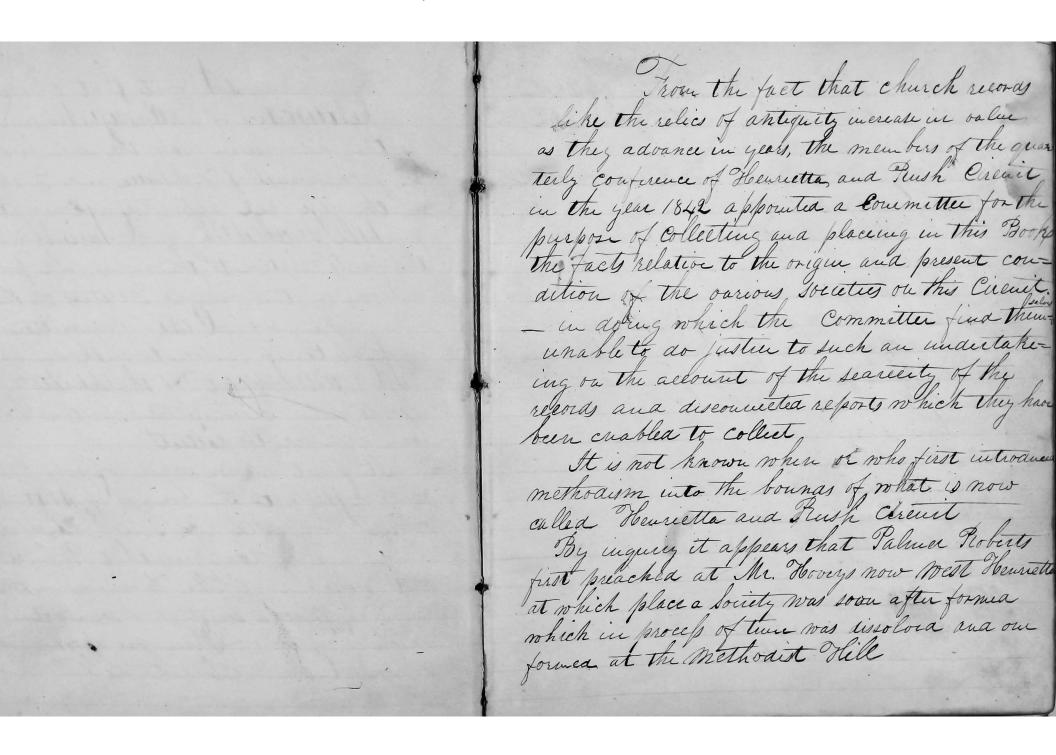

Bob Coomber Eila Harkonen-Hart Laurel Mitchell Russ Green Larry Lavery Larry Naukam

© 2016 Rush United Methodist Church. Published with permission.

All that is known the Society of East-Henrietta is its Existance in the year 1822 1832-3 G. P. Dames Henrigwan 1833-4 G. P. Glove Barlett and its subsequent history The Society on the River road was formed, about the year 1830 This year the stone church Cyrus Story There have been Societies Existing in the Heury ments was dedicated South part of the Sown of Rush but when 18345 10. 9. On. How at & Ouis Dolettle They were fortund and of whom they were Rion Rosa bult Fideou D. Peny composed no reords remain to show 1885-6 6. P. Mr. Deager C. Bartlett We find the names of James Helmingrous L. B. Castle V. Barker. Asa Cummings and Henry F. Prow the current Preachers for 1826-7 from which 1836-7 St. F. Amis Hard, S. A. Baker Time there is no record of Preachers mutil 1837-8 b. F. Dampson, 1838-1 b. Finguson, 1839-1840 B.P. 10 1880-1 at which time Philo Moodworth Daniel Anderson and Mm. M. Fuguson were the circuit Prenches During This year the societies of East Rush and Trems Corners were formed 1831-2 Fideou Lanning G. P. Daniel Anderson Mexander Fancl Vacot seols

1840-1. C. F. Reuben G. Tool M. house 1841-2. C. F. Reuben G. Foot At the Conference in the summer of 1842 Rev J. B. Alverson was appointed O. c Res Alex - Farrell Caracher in charge At the lon in Any 1843 Rev Samuel Parker Orencher - -At the Con- at vrinna Phelps 1824 New John Mandaville commenced and labor ed two years had a good revival at Rush At the Lyons Con - Sept 1846. Samuel Suckey became the P. E. A. N. Fillmore Pastor of the Rush charge At the lon-for 1847 Reve Poter Melinstry Pastor for Rush At the Rochester Con- Aug 1848 Rev F. G. Wilbard Pustor At the Con- at Elmyra Aug. 1849 F. G. Wibbard appointed f. E of this part