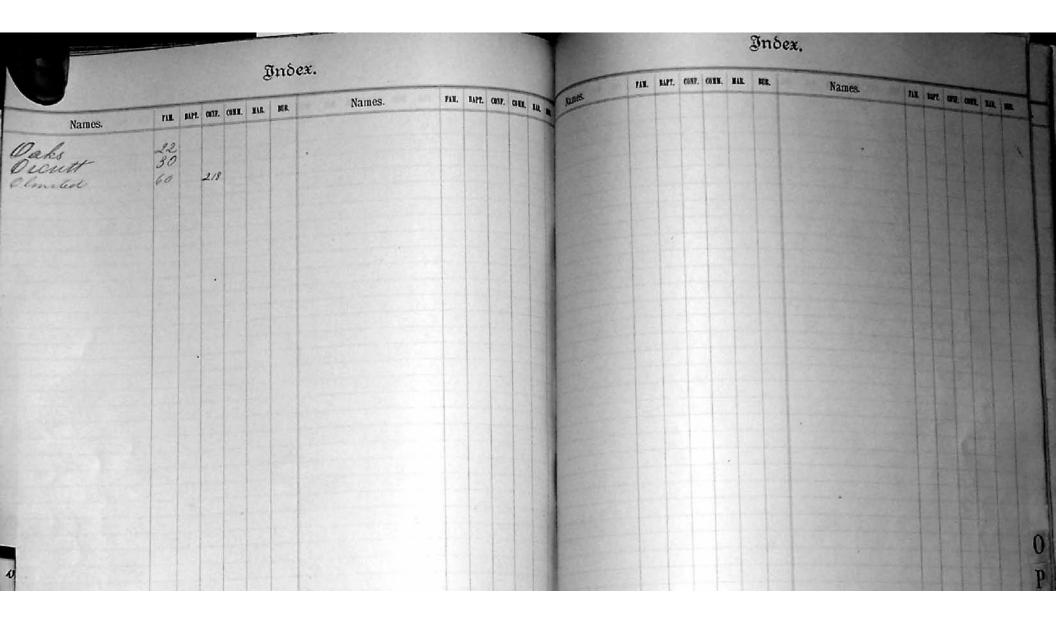

#### VI.-BURIALS.

r. After the name of a wife, note that of her husband; after that of a child, those of its parents, &c. VII.-INVDUC.

It may often be found convenient to arrange the INDEX in the form of an *Index Rerust*, by dividing the space given to each initial into five subdivisions, heading each with an initial and vowel, the latter representing the first vowel of the name, as Aa, Ac, Ai, Ao, Auy, &c. The proportions of the vowels under different initials may be readily found by looking through any alphabetical list—as the Clergy List in the Church Almanac—or, still better, by first preparing a list from the Parish Records, and regulating the spaces accordingly.