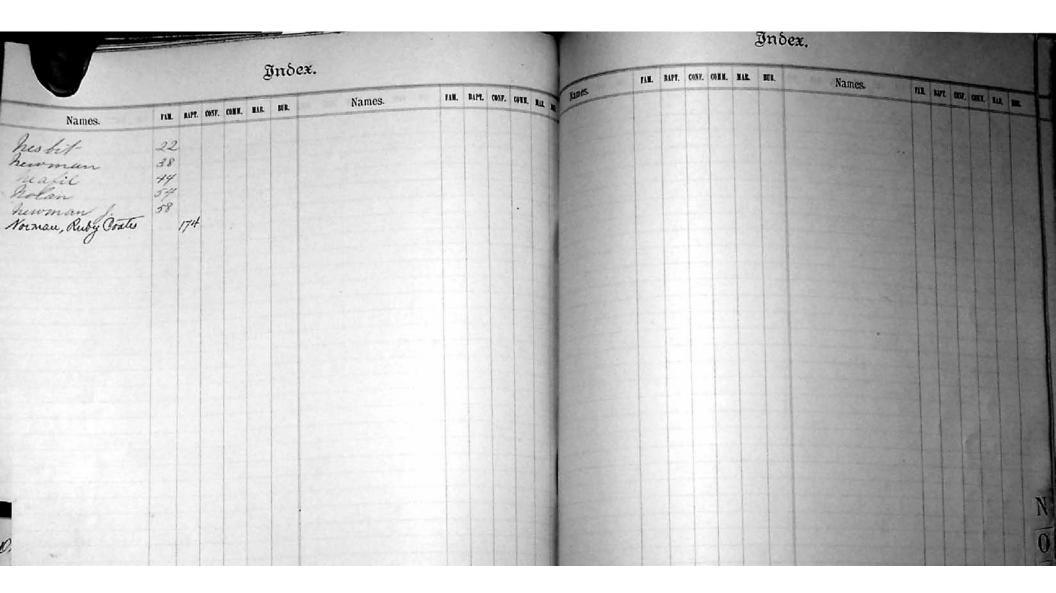

#### VI.-BURIALS.

r. After the name of a wife, note that of her husband; after that of a child, those of its parents, &c. VII.-INVDUC.

It may often be found convenient to arrange the INDEX in the form of an *Index Rerust*, by dividing the space given to each initial into five subdivisions, heading each with an initial and vowel, the latter representing the first vowel of the name, as Aa, Ac, Ai, Ao, Auy, &c. The proportions of the vowels under different initials may be readily found by looking through any alphabetical list—as the Clergy List in the Church Almanac—or, still better, by first preparing a list from the Parish Records, and regulating the spaces accordingly.