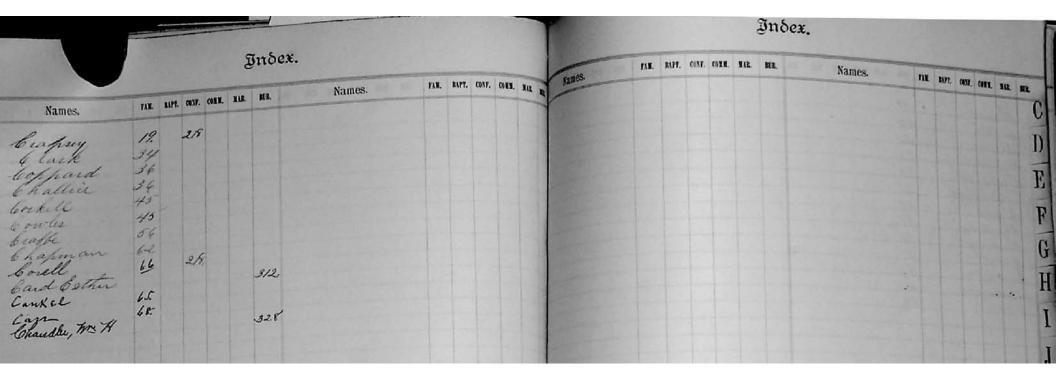

#### VI.-BURIALS.

r. After the name of a wife, note that of her husband; after that of a child, those of its parents, &c. VII.-INVDUC.

It may often be found convenient to arrange the INDEX in the form of an *Index Rerust*, by dividing the space given to each initial into five subdivisions, heading each with an initial and vowel, the latter representing the first vowel of the name, as Aa, Ac, Ai, Ao, Auy, &c. The proportions of the vowels under different initials may be readily found by looking through any alphabetical list—as the Clergy List in the Church Almanac—or, still better, by first preparing a list from the Parish Records, and regulating the spaces accordingly.