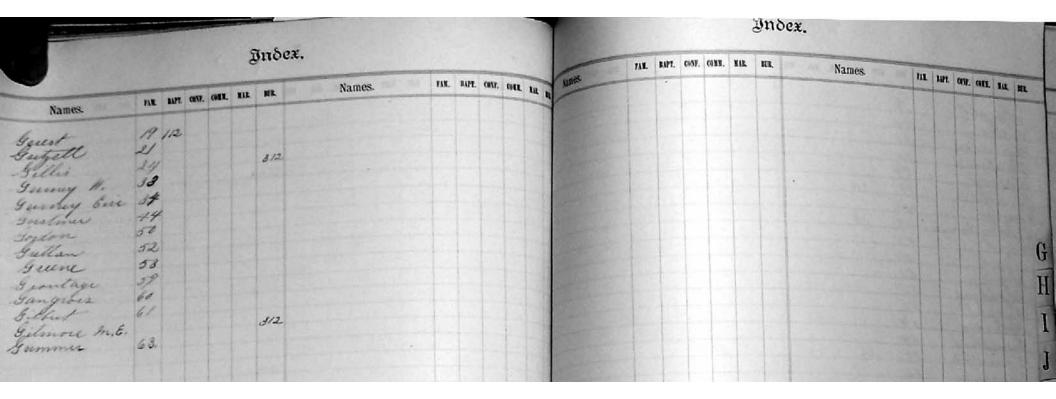

#### VI.-BURIALS.

r. After the name of a wife, note that of her husband; after that of a child, those of its parents, &c. VII.-INVDUC.

It may often be found convenient to arrange the INDEX in the form of an *Index Rerust*, by dividing the space given to each initial into five subdivisions, heading each with an initial and vowel, the latter representing the first vowel of the name, as Aa, Ac, Ai, Ao, Auy, &c. The proportions of the vowels under different initials may be readily found by looking through any alphabetical list—as the Clergy List in the Church Almanac—or, still better, by first preparing a list from the Parish Records, and regulating the spaces accordingly.