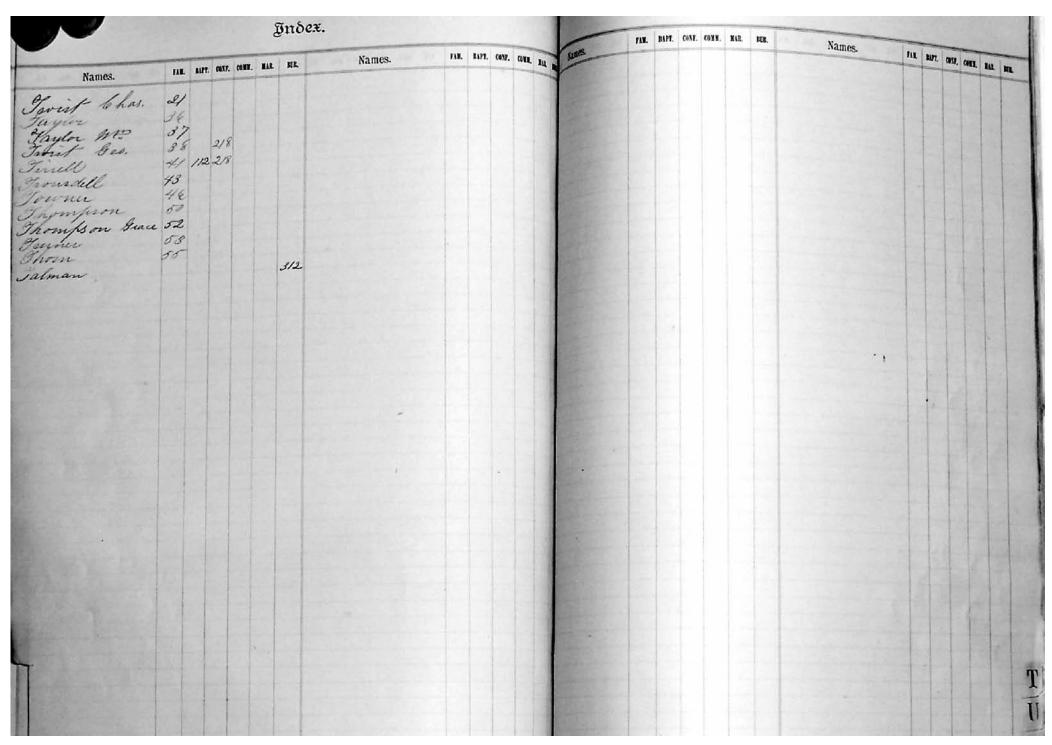

#### VI.-BURIALS.

r. After the name of a wife, note that of her husband; after that of a child, those of its parents, &c. VII.-INVDUC.

It may often be found convenient to arrange the INDEX in the form of an *Index Rerust*, by dividing the space given to each initial into five subdivisions, heading each with an initial and vowel, the latter representing the first vowel of the name, as Aa, Ac, Ai, Ao, Auy, &c. The proportions of the vowels under different initials may be readily found by looking through any alphabetical list—as the Clergy List in the Church Almanac—or, still better, by first preparing a list from the Parish Records, and regulating the spaces accordingly.