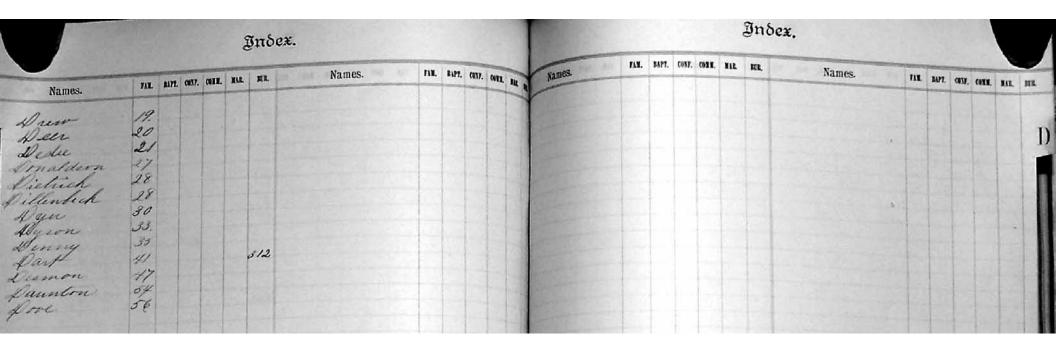

#### VI.-BURIALS.

r. After the name of a wife, note that of her husband; after that of a child, those of its parents, &c. VII.-INVDUC.

It may often be found convenient to arrange the INDEX in the form of an *Index Rerust*, by dividing the space given to each initial into five subdivisions, heading each with an initial and vowel, the latter representing the first vowel of the name, as Aa, Ac, Ai, Ao, Auy, &c. The proportions of the vowels under different initials may be readily found by looking through any alphabetical list—as the Clergy List in the Church Almanac—or, still better, by first preparing a list from the Parish Records, and regulating the spaces accordingly.