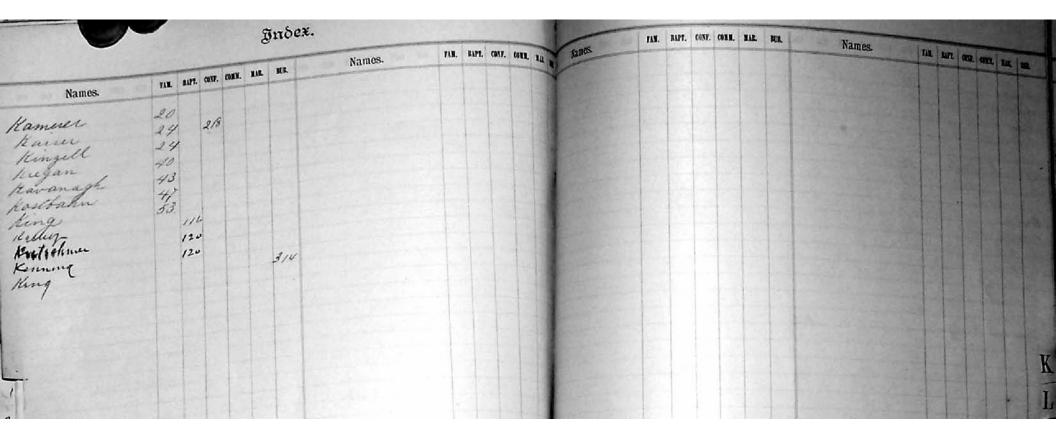

#### VI.-BURIALS.

r. After the name of a wife, note that of her husband; after that of a child, those of its parents, &c. VII.-INVDUC.

It may often be found convenient to arrange the INDEX in the form of an *Index Rerust*, by dividing the space given to each initial into five subdivisions, heading each with an initial and vowel, the latter representing the first vowel of the name, as Aa, Ac, Ai, Ao, Auy, &c. The proportions of the vowels under different initials may be readily found by looking through any alphabetical list—as the Clergy List in the Church Almanac—or, still better, by first preparing a list from the Parish Records, and regulating the spaces accordingly.