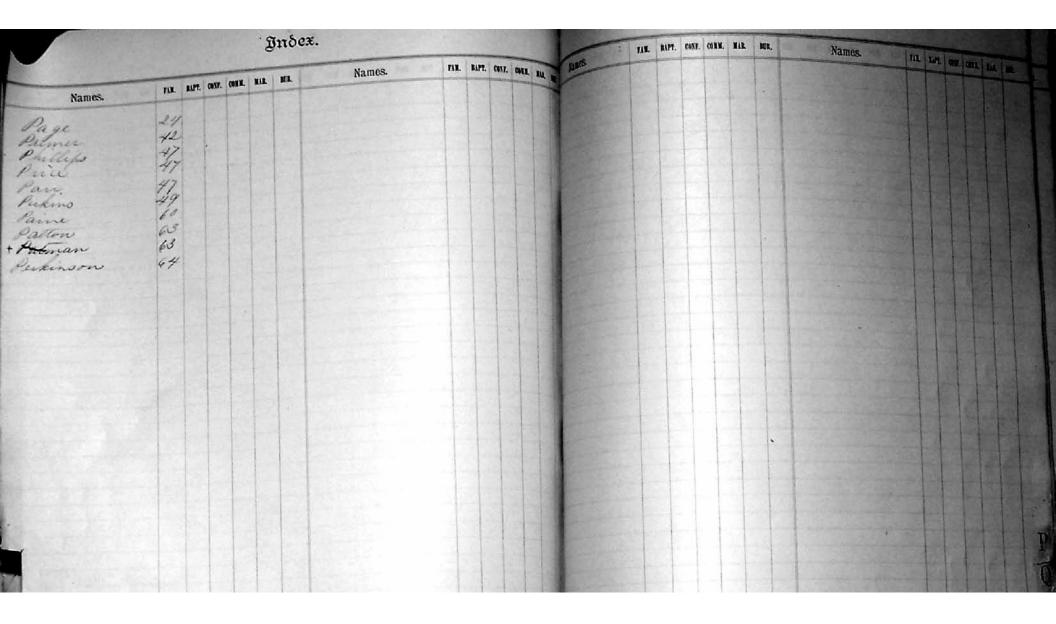

#### VI.-BURIALS.

r. After the name of a wife, note that of her husband; after that of a child, those of its parents, &c. VII.-INVDUC.

It may often be found convenient to arrange the INDEX in the form of an *Index Rerust*, by dividing the space given to each initial into five subdivisions, heading each with an initial and vowel, the latter representing the first vowel of the name, as Aa, Ac, Ai, Ao, Auy, &c. The proportions of the vowels under different initials may be readily found by looking through any alphabetical list—as the Clergy List in the Church Almanac—or, still better, by first preparing a list from the Parish Records, and regulating the spaces accordingly.