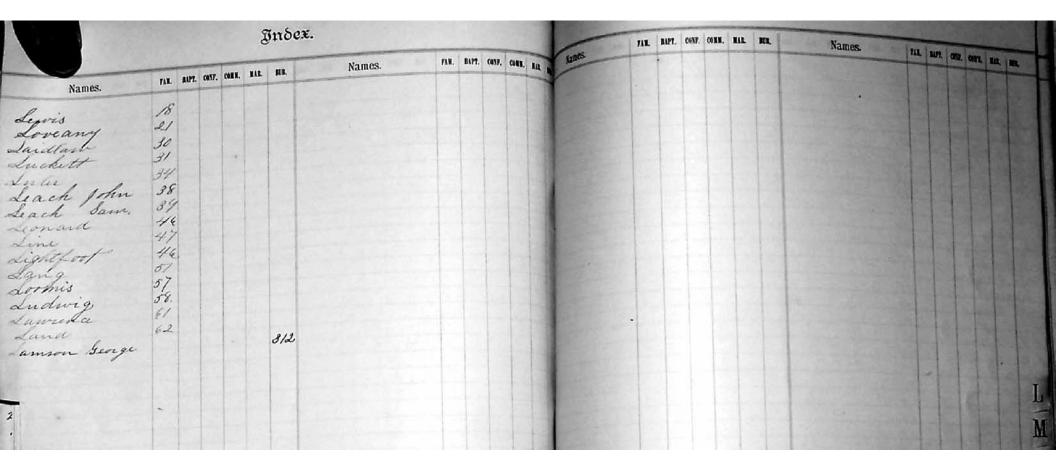

#### VI.-BURIALS.

r. After the name of a wife, note that of her husband; after that of a child, those of its parents, &c. VII.-INVDUC.

It may often be found convenient to arrange the INDEX in the form of an *Index Rerust*, by dividing the space given to each initial into five subdivisions, heading each with an initial and vowel, the latter representing the first vowel of the name, as Aa, Ac, Ai, Ao, Auy, &c. The proportions of the vowels under different initials may be readily found by looking through any alphabetical list—as the Clergy List in the Church Almanac—or, still better, by first preparing a list from the Parish Records, and regulating the spaces accordingly.