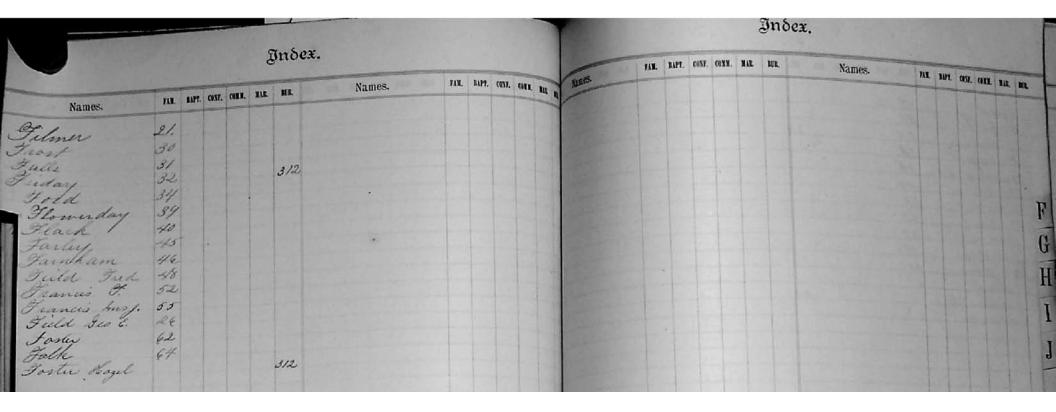

#### VI.-BURIALS.

r. After the name of a wife, note that of her husband; after that of a child, those of its parents, &c. VII.-INVDUC.

It may often be found convenient to arrange the INDEX in the form of an *Index Rerust*, by dividing the space given to each initial into five subdivisions, heading each with an initial and vowel, the latter representing the first vowel of the name, as Aa, Ac, Ai, Ao, Auy, &c. The proportions of the vowels under different initials may be readily found by looking through any alphabetical list—as the Clergy List in the Church Almanac—or, still better, by first preparing a list from the Parish Records, and regulating the spaces accordingly.