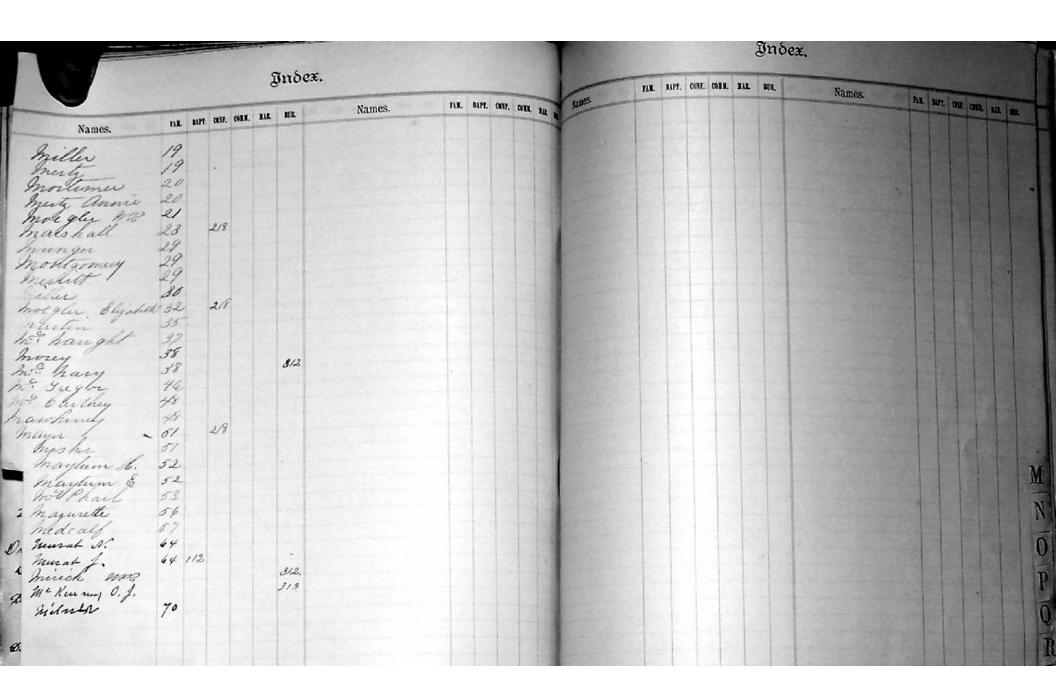

#### VI.-BURIALS.

r. After the name of a wife, note that of her husband; after that of a child, those of its parents, &c. VII.-INVDUC.

It may often be found convenient to arrange the INDEX in the form of an *Index Rerust*, by dividing the space given to each initial into five subdivisions, heading each with an initial and vowel, the latter representing the first vowel of the name, as Aa, Ac, Ai, Ao, Auy, &c. The proportions of the vowels under different initials may be readily found by looking through any alphabetical list—as the Clergy List in the Church Almanac—or, still better, by first preparing a list from the Parish Records, and regulating the spaces accordingly.