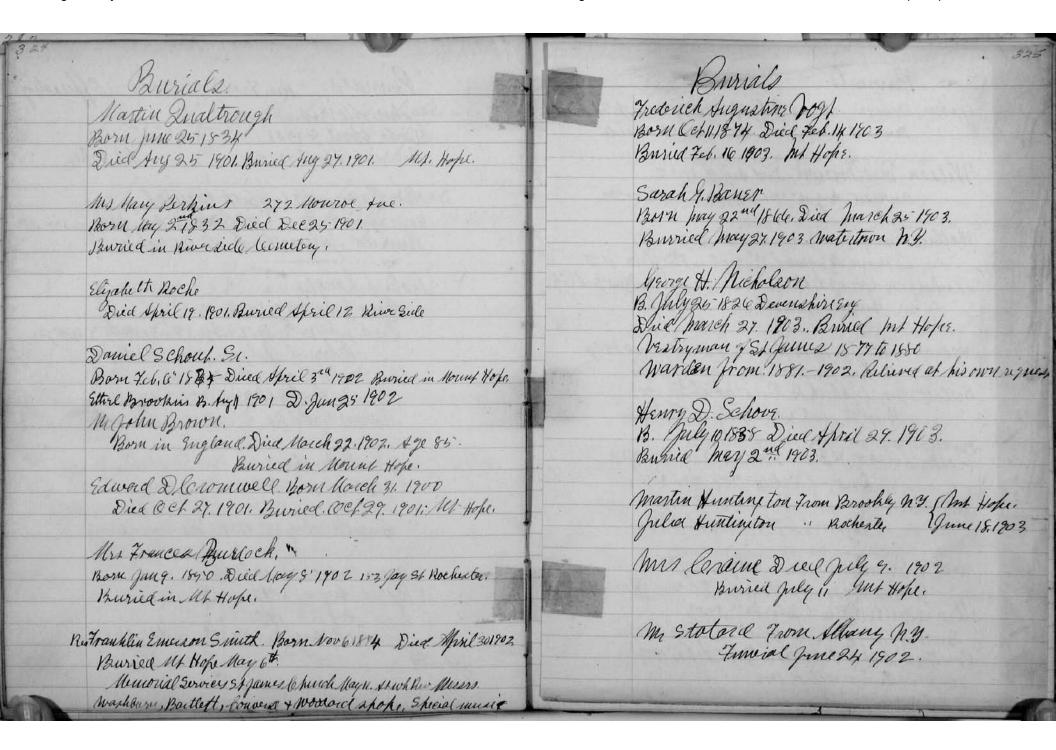

1898.                                                         | Ames Habfarlung Dec 18th 1898  Mrs. Eda Cannon Nicholson  fan 13th 1899.  Mr. Hope                                                              |
| Hamel E. Proston<br>fine 22.1898. Mt Hope                                                                                                     | Margard Race Consumption fan 20 1899 Sew roll  Srving Drukkwater Lubrolois fan 26. 1899 Riviside                                                |
| Pobrel-Stewart Browner 2° 1898. Spiril disease MI-Hope Harry Millon Nor 3° 1898 apendicity Florence Boyle acut Brownith Morroll 1898 Jone St. | Clara Coache  fam 3191-1899  Clarance torruce Consumption Fibring 8-1899  William Stone February 1999  William Stone February 1999  Tel 28 1899 |











|