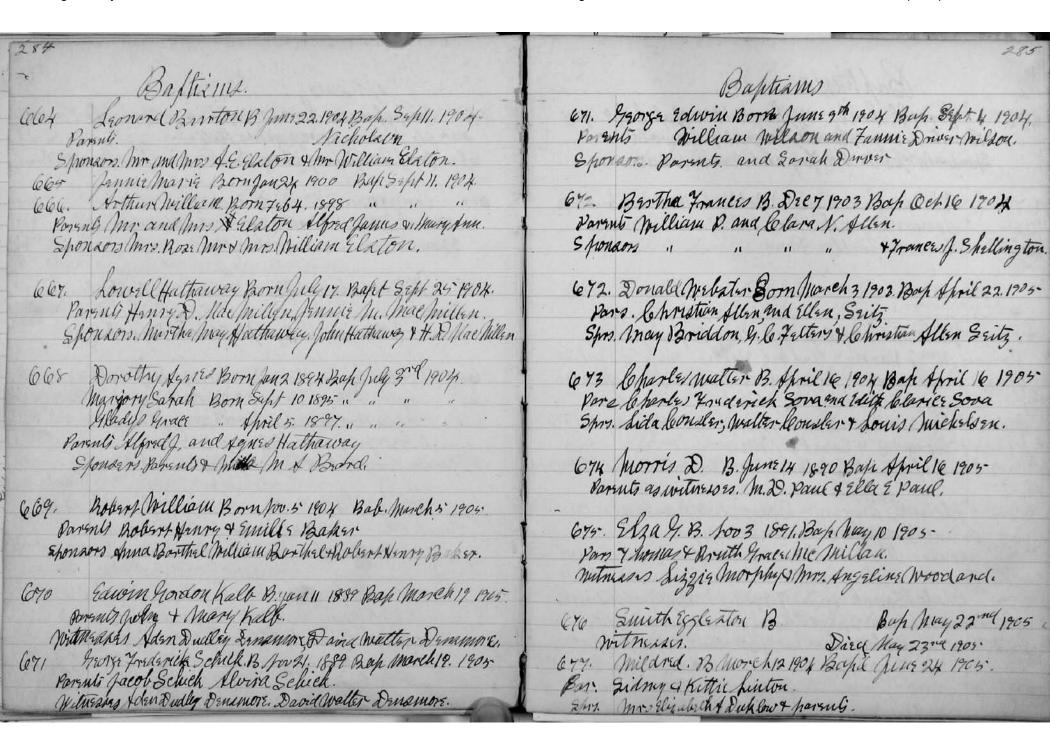

| Parents Wim Yehle, Violet (Yehle.  5/20 Charles of Walle, Middle Farker                       |
| The state of the s |                                                                                               |





| 286                                                                                                                                                                                                                                                                                                                                                                                                                                                                                                                                                                                                                                      | N 1