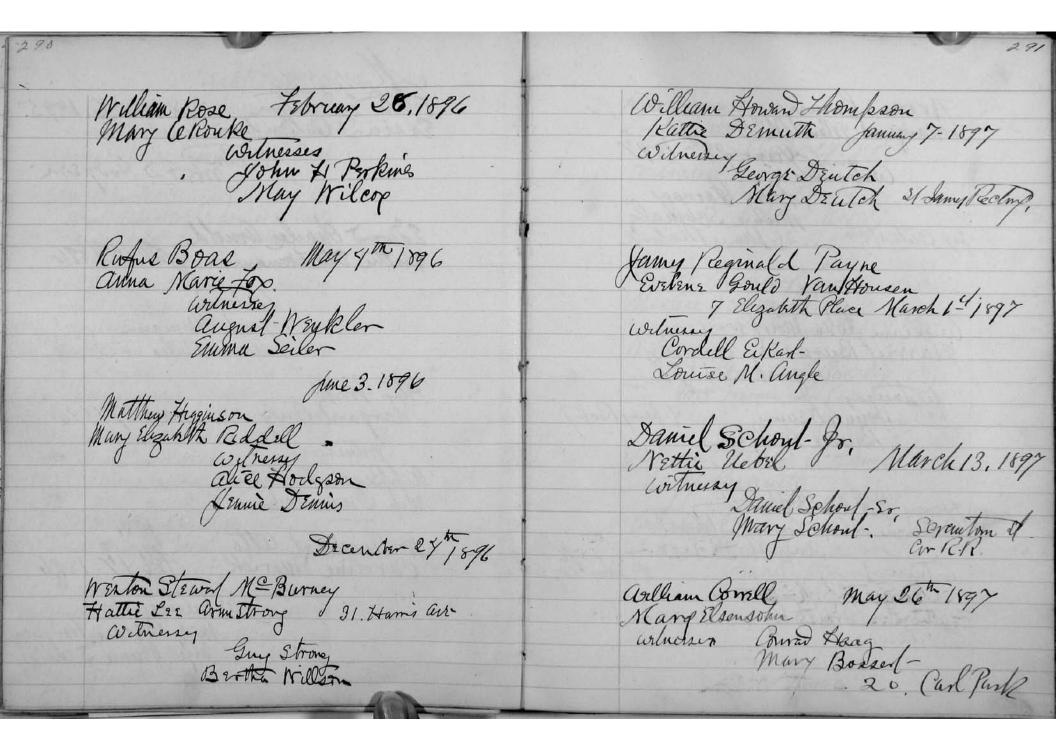

| P   |                                                                                                                                                                                                                                                                                                                                                                                                                                                                                                                                                                                                                                                                                                                                                                                                                                                                                                                                                                                                                                                                                                                                                                                                                                                                                                                                                                                                                                                                                                                                                                                                                                                                                                                                                                                                                                                                                                                                                                                                                                                                                                                                |                                                                                                                                |
|-----|--------------------------------------------------------------------------------------------------------------------------------------------------------------------------------------------------------------------------------------------------------------------------------------------------------------------------------------------------------------------------------------------------------------------------------------------------------------------------------------------------------------------------------------------------------------------------------------------------------------------------------------------------------------------------------------------------------------------------------------------------------------------------------------------------------------------------------------------------------------------------------------------------------------------------------------------------------------------------------------------------------------------------------------------------------------------------------------------------------------------------------------------------------------------------------------------------------------------------------------------------------------------------------------------------------------------------------------------------------------------------------------------------------------------------------------------------------------------------------------------------------------------------------------------------------------------------------------------------------------------------------------------------------------------------------------------------------------------------------------------------------------------------------------------------------------------------------------------------------------------------------------------------------------------------------------------------------------------------------------------------------------------------------------------------------------------------------------------------------------------------------|--------------------------------------------------------------------------------------------------------------------------------|
| 222 |                                                                                                                                                                                                                                                                                                                                                                                                                                                                                                                                                                                                                                                                                                                                                                                                                                                                                                                                                                                                                                                                                                                                                                                                                                                                                                                                                                                                                                                                                                                                                                                                                                                                                                                                                                                                                                                                                                                                                                                                                                                                                                                                | 128                                                                                                                            |
|     | Continued 10.88 Confirmations.                                                                                                                                                                                                                                                                                                                                                                                                                                                                                                                                                                                                                                                                                                                                                                                                                                                                                                                                                                                                                                                                                                                                                                                                                                                                                                                                                                                                                                                                                                                                                                                                                                                                                                                                                                                                                                                                                                                                                                                                                                                                                                 | Constructions again 1004 Tomais to Woodone Wells                                                                               |
|     | Confirmations.                                                                                                                                                                                                                                                                                                                                                                                                                                                                                                                                                                                                                                                                                                                                                                                                                                                                                                                                                                                                                                                                                                                                                                                                                                                                                                                                                                                                                                                                                                                                                                                                                                                                                                                                                                                                                                                                                                                                                                                                                                                                                                                 | Lorent S. Anarlin 15: 10 Than each wooder Wreter 22.                                                                           |
|     | Confirmation Class St James Church                                                                                                                                                                                                                                                                                                                                                                                                                                                                                                                                                                                                                                                                                                                                                                                                                                                                                                                                                                                                                                                                                                                                                                                                                                                                                                                                                                                                                                                                                                                                                                                                                                                                                                                                                                                                                                                                                                                                                                                                                                                                                             | Florent & Anarlin der 15 Education tehundle                                                                                    |
|     | Third Sunday after Easter (may 6. 1906.                                                                                                                                                                                                                                                                                                                                                                                                                                                                                                                                                                                                                                                                                                                                                                                                                                                                                                                                                                                                                                                                                                                                                                                                                                                                                                                                                                                                                                                                                                                                                                                                                                                                                                                                                                                                                                                                                                                                                                                                                                                                                        | Grace Elizabeth powers 21. "                                                                                                   |
|     | Prisanted by Francis & Woodard                                                                                                                                                                                                                                                                                                                                                                                                                                                                                                                                                                                                                                                                                                                                                                                                                                                                                                                                                                                                                                                                                                                                                                                                                                                                                                                                                                                                                                                                                                                                                                                                                                                                                                                                                                                                                                                                                                                                                                                                                                                                                                 | Franklin James Stalker 17 "                                                                                                    |
|     | Confirmed by Sishop William L. Walks : det.                                                                                                                                                                                                                                                                                                                                                                                                                                                                                                                                                                                                                                                                                                                                                                                                                                                                                                                                                                                                                                                                                                                                                                                                                                                                                                                                                                                                                                                                                                                                                                                                                                                                                                                                                                                                                                                                                                                                                                                                                                                                                    | Joarph Edword Sigfried 27 "                                                                                                    |
|     | Louis istes. Ags 14 Educated Julisman                                                                                                                                                                                                                                                                                                                                                                                                                                                                                                                                                                                                                                                                                                                                                                                                                                                                                                                                                                                                                                                                                                                                                                                                                                                                                                                                                                                                                                                                                                                                                                                                                                                                                                                                                                                                                                                                                                                                                                                                                                                                                          | Robert J. Grow 13 " "                                                                                                          |
|     | minurella Scharfer 14 " lehunch.                                                                                                                                                                                                                                                                                                                                                                                                                                                                                                                                                                                                                                                                                                                                                                                                                                                                                                                                                                                                                                                                                                                                                                                                                                                                                                                                                                                                                                                                                                                                                                                                                                                                                                                                                                                                                                                                                                                                                                                                                                                                                               | le harders Salyerds IN "                                                                                                       |
|     | 1 +11 6                                                                                                                                                                                                                                                                                                                                                                                                                                                                                                                                                                                                                                                                                                                                                                                                                                                                                                                                                                                                                                                                                                                                                                                                                                                                                                                                                                                                                                                                                                                                                                                                                                                                                                                                                                                                                                                                                                                                                                                                                                                                                                                        | Elizabett Davis 27 "                                                                                                           |
|     | Journa Passer 14 Relieus by Sp. Ry himes                                                                                                                                                                                                                                                                                                                                                                                                                                                                                                                                                                                                                                                                                                                                                                                                                                                                                                                                                                                                                                                                                                                                                                                                                                                                                                                                                                                                                                                                                                                                                                                                                                                                                                                                                                                                                                                                                                                                                                                                                                                                                       | sta Erbe 42 " Sutheran                                                                                                         |
|     | Florences Mayers 13 " Sunday School.                                                                                                                                                                                                                                                                                                                                                                                                                                                                                                                                                                                                                                                                                                                                                                                                                                                                                                                                                                                                                                                                                                                                                                                                                                                                                                                                                                                                                                                                                                                                                                                                                                                                                                                                                                                                                                                                                                                                                                                                                                                                                           | Martin Chooper Transfero 1- Chipte house                                                                                       |
|     | Robertwilson muir M. Tungton the sbykrian.                                                                                                                                                                                                                                                                                                                                                                                                                                                                                                                                                                                                                                                                                                                                                                                                                                                                                                                                                                                                                                                                                                                                                                                                                                                                                                                                                                                                                                                                                                                                                                                                                                                                                                                                                                                                                                                                                                                                                                                                                                                                                     |                                                                                                                                |
|     | Charles Housen 16 . Schurch                                                                                                                                                                                                                                                                                                                                                                                                                                                                                                                                                                                                                                                                                                                                                                                                                                                                                                                                                                                                                                                                                                                                                                                                                                                                                                                                                                                                                                                                                                                                                                                                                                                                                                                                                                                                                                                                                                                                                                                                                                                                                                    | Alta Norah [Ss. Marks] 14 " behinch                                                                                            |
|     | Sother Berg 15" "                                                                                                                                                                                                                                                                                                                                                                                                                                                                                                                                                                                                                                                                                                                                                                                                                                                                                                                                                                                                                                                                                                                                                                                                                                                                                                                                                                                                                                                                                                                                                                                                                                                                                                                                                                                                                                                                                                                                                                                                                                                                                                              | Confirmation Closs of 1908 Sexugraine S. Fro 23. 7. La moodard Protos Internal Salome Soffia Withrip Sutternay 83.             |
|     | Harvey Stalker 14 "                                                                                                                                                                                                                                                                                                                                                                                                                                                                                                                                                                                                                                                                                                                                                                                                                                                                                                                                                                                                                                                                                                                                                                                                                                                                                                                                                                                                                                                                                                                                                                                                                                                                                                                                                                                                                                                                                                                                                                                                                                                                                                            | Frontonds Salome Soffia Wehring Sutheray +33. 13                                                                               |
|     | Marion Generals 24 "                                                                                                                                                                                                                                                                                                                                                                                                                                                                                                                                                                                                                                                                                                                                                                                                                                                                                                                                                                                                                                                                                                                                                                                                                                                                                                                                                                                                                                                                                                                                                                                                                                                                                                                                                                                                                                                                                                                                                                                                                                                                                                           | Clara Elizabeth Hoffman, Ch. 4 Momanle. 13.                                                                                    |
|     | David Schiller 14 "                                                                                                                                                                                                                                                                                                                                                                                                                                                                                                                                                                                                                                                                                                                                                                                                                                                                                                                                                                                                                                                                                                                                                                                                                                                                                                                                                                                                                                                                                                                                                                                                                                                                                                                                                                                                                                                                                                                                                                                                                                                                                                            | Souis Anna Wich mann B. & Lutherany S.S. 14 Gora Inlia Sennider 13. 13. 14. 16. 18. 16. 18. 18. 18. 18. 18. 18. 18. 18. 18. 18 |
|     | Mrs. Ellen & Paul 49 " Baptist.                                                                                                                                                                                                                                                                                                                                                                                                                                                                                                                                                                                                                                                                                                                                                                                                                                                                                                                                                                                                                                                                                                                                                                                                                                                                                                                                                                                                                                                                                                                                                                                                                                                                                                                                                                                                                                                                                                                                                                                                                                                                                                | Gora Inlia Senneiden (ah. 7 " 13)                                                                                              |
|     | Louisi Paul 25 "                                                                                                                                                                                                                                                                                                                                                                                                                                                                                                                                                                                                                                                                                                                                                                                                                                                                                                                                                                                                                                                                                                                                                                                                                                                                                                                                                                                                                                                                                                                                                                                                                                                                                                                                                                                                                                                                                                                                                                                                                                                                                                               | Hilen wa flessen Jugsing son Fin the                                                                                           |
|     | Hangich Paul 20 "                                                                                                                                                                                                                                                                                                                                                                                                                                                                                                                                                                                                                                                                                                                                                                                                                                                                                                                                                                                                                                                                                                                                                                                                                                                                                                                                                                                                                                                                                                                                                                                                                                                                                                                                                                                                                                                                                                                                                                                                                                                                                                              | James thous fullon to the Presidence 13                                                                                        |
|     | Charles Brond 19 " Church.                                                                                                                                                                                                                                                                                                                                                                                                                                                                                                                                                                                                                                                                                                                                                                                                                                                                                                                                                                                                                                                                                                                                                                                                                                                                                                                                                                                                                                                                                                                                                                                                                                                                                                                                                                                                                                                                                                                                                                                                                                                                                                     | Buth hoir 5 cheller, Oh, 12                                                                                                    |
|     | Corries In Blackmore 14 . Bapie homanish.                                                                                                                                                                                                                                                                                                                                                                                                                                                                                                                                                                                                                                                                                                                                                                                                                                                                                                                                                                                                                                                                                                                                                                                                                                                                                                                                                                                                                                                                                                                                                                                                                                                                                                                                                                                                                                                                                                                                                                                                                                                                                      | Carolin ( Videlia Ceother holling 14                                                                                           |
|     | mandia Anna Blackmore 11                                                                                                                                                                                                                                                                                                                                                                                                                                                                                                                                                                                                                                                                                                                                                                                                                                                                                                                                                                                                                                                                                                                                                                                                                                                                                                                                                                                                                                                                                                                                                                                                                                                                                                                                                                                                                                                                                                                                                                                                                                                                                                       | Atther Warren Weals chi 15                                                                                                     |
|     |                                                                                                                                                                                                                                                                                                                                                                                                                                                                                                                                                                                                                                                                                                                                                                                                                                                                                                                                                                                                                                                                                                                                                                                                                                                                                                                                                                                                                                                                                                                                                                                                                                                                                                                                                                                                                                                                                                                                                                                                                                                                                                                                | Hermon Jacob Meede Sutherray + S.S. 13                                                                                         |
|     | Annage age 18 mms 6 most                                                                                                                                                                                                                                                                                                                                                                                                                                                                                                                                                                                                                                                                                                                                                                                                                                                                                                                                                                                                                                                                                                                                                                                                                                                                                                                                                                                                                                                                                                                                                                                                                                                                                                                                                                                                                                                                                                                                                                                                                                                                                                       | Edwin Edword Oren " " "                                                                                                        |
|     |                                                                                                                                                                                                                                                                                                                                                                                                                                                                                                                                                                                                                                                                                                                                                                                                                                                                                                                                                                                                                                                                                                                                                                                                                                                                                                                                                                                                                                                                                                                                                                                                                                                                                                                                                                                                                                                                                                                                                                                                                                                                                                                                | Frank Burt Kuter " " 14                                                                                                        |
| -   |                                                                                                                                                                                                                                                                                                                                                                                                                                                                                                                                                                                                                                                                                                                                                                                                                                                                                                                                                                                                                                                                                                                                                                                                                                                                                                                                                                                                                                                                                                                                                                                                                                                                                                                                                                                                                                                                                                                                                                                                                                                                                                                                | Il Chy Thomas Water mattered al 26                                                                                             |
|     |                                                                                                                                                                                                                                                                                                                                                                                                                                                                                                                                                                                                                                                                                                                                                                                                                                                                                                                                                                                                                                                                                                                                                                                                                                                                                                                                                                                                                                                                                                                                                                                                                                                                                                                                                                                                                                                                                                                                                                                                                                                                                                                                | Frances July Buchwell Ch. 14                                                                                                   |
| 1   | A CONTRACTOR OF THE PROPERTY O | Frances July Buchwell Ch. 14 Frantoude May leals SS. 16.                                                                       |
|     |                                                                                                                                                                                                                                                                                                                                                                                                                                                                                                                                                                                                                                                                                                                                                                                                                                                                                                                                                                                                                                                                                                                                                                                                                                                                                                                                                                                                                                                                                                                                                                                                                                                                                                                                                                                                                                                                                                                                                                                                                                                                                                                                |                                                                                                                                |
|     |                                                                                                                                                                                                                                                                                                                                                                                                                                                                                                                                                                                                                                                                                                                                                                                                                                                                                                                                                                                                                                                                                                                                                                                                                                                                                                                                                                                                                                                                                                                                                                                                                                                                                                                                                                                                                                                                                                                                                                                                                                                                                                                                |                                                                                                                                |

| 223 | Confinin | St. James Rochelle St. James Rochelle Per ky 1895-1911 Rec ble # 39 Confirmations, 1906- 1909, pp. 222-224 (Continued from p. 250) | hurch<br>1906.<br>Welks Did.<br>Sutternan | Seta (Wrsh. [St. Marks] 14  Confirmation bloss of 1908 Sexugerima?  Fretonds Salome Softia Wehning  Chara Elizabeth Hoffman.  Sonis Anna (With mann  Cora Inlia Senneider  Errace 200a  Helen iva Florene Serfind  Jennis nors Fullin  Nuth Lois Schelter  Corolin (Videlia Cotter  Athur Warren Veale  Herman Jacob Geen  Edwin Edword Oren | " " " " Sutheron " " Sutheron " " " " " " " " " " " " " " " " " " " | 1 14 15 14 15 14 15 14   |
|-----|----------|------------------------------------------------------------------------------------------------------------------------------------|-------------------------------------------|----------------------------------------------------------------------------------------------------------------------------------------------------------------------------------------------------------------------------------------------------------------------------------------------------------------------------------------------|---------------------------------------------------------------------|--------------------------|
|     | Annage   |                                                                                                                                    |                                           | Adwin Edword Orra<br>Frank Burt Kurter<br>Hellen Chomas Kates<br>Frances Juey Buchwell<br>Frotrude May leals                                                                                                                                                                                                                                 | methodish.<br>Ch.<br>S.S.                                           | 14<br>26, 9<br>14<br>16. |