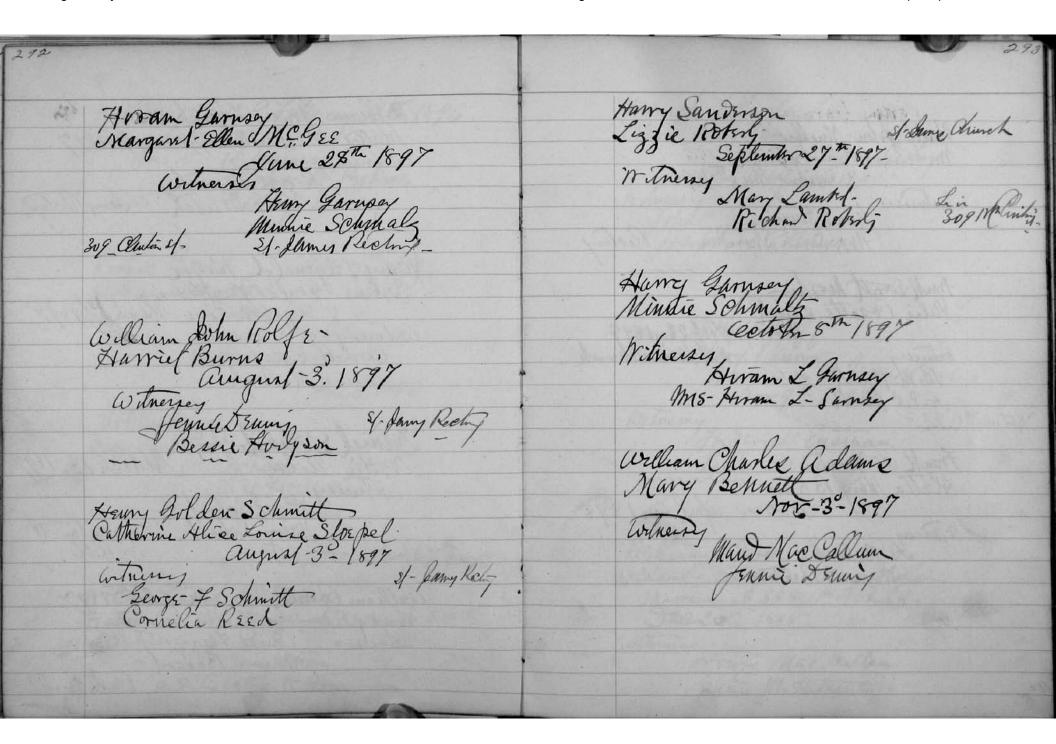

| P   |                                                                                                                                                                                                                                                                                                                                                                                                                                                                                                                                                                                                                                                                                                                                                                                                                                                                                                                                                                                                                                                                                                                                                                                                                                                                                                                                                                                                                                                                                                                                                                                                                                                                                                                                                                                                                                                                                                                                                                                                                                                                                                                                |                                                                                                                                |
|-----|--------------------------------------------------------------------------------------------------------------------------------------------------------------------------------------------------------------------------------------------------------------------------------------------------------------------------------------------------------------------------------------------------------------------------------------------------------------------------------------------------------------------------------------------------------------------------------------------------------------------------------------------------------------------------------------------------------------------------------------------------------------------------------------------------------------------------------------------------------------------------------------------------------------------------------------------------------------------------------------------------------------------------------------------------------------------------------------------------------------------------------------------------------------------------------------------------------------------------------------------------------------------------------------------------------------------------------------------------------------------------------------------------------------------------------------------------------------------------------------------------------------------------------------------------------------------------------------------------------------------------------------------------------------------------------------------------------------------------------------------------------------------------------------------------------------------------------------------------------------------------------------------------------------------------------------------------------------------------------------------------------------------------------------------------------------------------------------------------------------------------------|--------------------------------------------------------------------------------------------------------------------------------|
| 222 |                                                                                                                                                                                                                                                                                                                                                                                                                                                                                                                                                                                                                                                                                                                                                                                                                                                                                                                                                                                                                                                                                                                                                                                                                                                                                                                                                                                                                                                                                                                                                                                                                                                                                                                                                                                                                                                                                                                                                                                                                                                                                                                                | 128                                                                                                                            |
|     | Continued 10.88 Confirmations.                                                                                                                                                                                                                                                                                                                                                                                                                                                                                                                                                                                                                                                                                                                                                                                                                                                                                                                                                                                                                                                                                                                                                                                                                                                                                                                                                                                                                                                                                                                                                                                                                                                                                                                                                                                                                                                                                                                                                                                                                                                                                                 | Constructions again 1004 Tomais to Woodone Wells                                                                               |
|     | Confirmations.                                                                                                                                                                                                                                                                                                                                                                                                                                                                                                                                                                                                                                                                                                                                                                                                                                                                                                                                                                                                                                                                                                                                                                                                                                                                                                                                                                                                                                                                                                                                                                                                                                                                                                                                                                                                                                                                                                                                                                                                                                                                                                                 | Lorent S. Anarlin 15: 10 Than each wooder Wreter 22.                                                                           |
|     | Confirmation Class St James Church                                                                                                                                                                                                                                                                                                                                                                                                                                                                                                                                                                                                                                                                                                                                                                                                                                                                                                                                                                                                                                                                                                                                                                                                                                                                                                                                                                                                                                                                                                                                                                                                                                                                                                                                                                                                                                                                                                                                                                                                                                                                                             | Florent & Anarlin der 15 Education tehundle                                                                                    |
|     | Third Sunday after Easter (may 6. 1906.                                                                                                                                                                                                                                                                                                                                                                                                                                                                                                                                                                                                                                                                                                                                                                                                                                                                                                                                                                                                                                                                                                                                                                                                                                                                                                                                                                                                                                                                                                                                                                                                                                                                                                                                                                                                                                                                                                                                                                                                                                                                                        | Grace Elizabeth powers 21. "                                                                                                   |
|     | Prisanted by Francis & Woodard                                                                                                                                                                                                                                                                                                                                                                                                                                                                                                                                                                                                                                                                                                                                                                                                                                                                                                                                                                                                                                                                                                                                                                                                                                                                                                                                                                                                                                                                                                                                                                                                                                                                                                                                                                                                                                                                                                                                                                                                                                                                                                 | Franklin James Stalker 17 "                                                                                                    |
|     | Confirmed by Sishop William L. Walks : det.                                                                                                                                                                                                                                                                                                                                                                                                                                                                                                                                                                                                                                                                                                                                                                                                                                                                                                                                                                                                                                                                                                                                                                                                                                                                                                                                                                                                                                                                                                                                                                                                                                                                                                                                                                                                                                                                                                                                                                                                                                                                                    | Joarph Edword Sigfried 27 "                                                                                                    |
|     | Louis istes. Ags 14 Educated Julisman                                                                                                                                                                                                                                                                                                                                                                                                                                                                                                                                                                                                                                                                                                                                                                                                                                                                                                                                                                                                                                                                                                                                                                                                                                                                                                                                                                                                                                                                                                                                                                                                                                                                                                                                                                                                                                                                                                                                                                                                                                                                                          | Robert J. Grow 13 " "                                                                                                          |
|     | minurella Scharfer 14 " lehunch.                                                                                                                                                                                                                                                                                                                                                                                                                                                                                                                                                                                                                                                                                                                                                                                                                                                                                                                                                                                                                                                                                                                                                                                                                                                                                                                                                                                                                                                                                                                                                                                                                                                                                                                                                                                                                                                                                                                                                                                                                                                                                               | le harders Salyerds IN "                                                                                                       |
|     | 1 +11 6                                                                                                                                                                                                                                                                                                                                                                                                                                                                                                                                                                                                                                                                                                                                                                                                                                                                                                                                                                                                                                                                                                                                                                                                                                                                                                                                                                                                                                                                                                                                                                                                                                                                                                                                                                                                                                                                                                                                                                                                                                                                                                                        | Elizabett Davis 27 "                                                                                                           |
|     | Journa Passer 14 Relieus by Sp. Ry himes                                                                                                                                                                                                                                                                                                                                                                                                                                                                                                                                                                                                                                                                                                                                                                                                                                                                                                                                                                                                                                                                                                                                                                                                                                                                                                                                                                                                                                                                                                                                                                                                                                                                                                                                                                                                                                                                                                                                                                                                                                                                                       | sta Erbe 42 " Sutheran                                                                                                         |
|     | Florences Mayers 13 " Sunday School.                                                                                                                                                                                                                                                                                                                                                                                                                                                                                                                                                                                                                                                                                                                                                                                                                                                                                                                                                                                                                                                                                                                                                                                                                                                                                                                                                                                                                                                                                                                                                                                                                                                                                                                                                                                                                                                                                                                                                                                                                                                                                           | Martin Chooper Transfero 1- Chipte house                                                                                       |
|     | Robertwilson muir M. Tungton the sbykrian.                                                                                                                                                                                                                                                                                                                                                                                                                                                                                                                                                                                                                                                                                                                                                                                                                                                                                                                                                                                                                                                                                                                                                                                                                                                                                                                                                                                                                                                                                                                                                                                                                                                                                                                                                                                                                                                                                                                                                                                                                                                                                     |                                                                                                                                |
|     | Charles Housen 16 . Schurch                                                                                                                                                                                                                                                                                                                                                                                                                                                                                                                                                                                                                                                                                                                                                                                                                                                                                                                                                                                                                                                                                                                                                                                                                                                                                                                                                                                                                                                                                                                                                                                                                                                                                                                                                                                                                                                                                                                                                                                                                                                                                                    | Alta Norah [Ss. Marks] 14 " behinch                                                                                            |
|     | Sother Berg 15" "                                                                                                                                                                                                                                                                                                                                                                                                                                                                                                                                                                                                                                                                                                                                                                                                                                                                                                                                                                                                                                                                                                                                                                                                                                                                                                                                                                                                                                                                                                                                                                                                                                                                                                                                                                                                                                                                                                                                                                                                                                                                                                              | Confirmation Closs of 1908 Sexugraine S. Fro 23. 7. La moodard Protos Internal Salome Soffia Withrip Sutternay 83.             |
|     | Harvey Stalker 14 "                                                                                                                                                                                                                                                                                                                                                                                                                                                                                                                                                                                                                                                                                                                                                                                                                                                                                                                                                                                                                                                                                                                                                                                                                                                                                                                                                                                                                                                                                                                                                                                                                                                                                                                                                                                                                                                                                                                                                                                                                                                                                                            | Frontonds Salome Soffia Wehring Sutheray +33. 13                                                                               |
|     | Marion Generals 24 "                                                                                                                                                                                                                                                                                                                                                                                                                                                                                                                                                                                                                                                                                                                                                                                                                                                                                                                                                                                                                                                                                                                                                                                                                                                                                                                                                                                                                                                                                                                                                                                                                                                                                                                                                                                                                                                                                                                                                                                                                                                                                                           | Clara Elizabeth Hoffman, Ch. 4 Momanle. 13.                                                                                    |
|     | David Schiller 14 "                                                                                                                                                                                                                                                                                                                                                                                                                                                                                                                                                                                                                                                                                                                                                                                                                                                                                                                                                                                                                                                                                                                                                                                                                                                                                                                                                                                                                                                                                                                                                                                                                                                                                                                                                                                                                                                                                                                                                                                                                                                                                                            | Souis Anna Wich mann B. & Lutherany S.S. 14 Gora Inlia Sennider 13. 13. 14. 16. 18. 16. 18. 18. 18. 18. 18. 18. 18. 18. 18. 18 |
|     | Mrs. Ellen & Paul 49 " Baptist.                                                                                                                                                                                                                                                                                                                                                                                                                                                                                                                                                                                                                                                                                                                                                                                                                                                                                                                                                                                                                                                                                                                                                                                                                                                                                                                                                                                                                                                                                                                                                                                                                                                                                                                                                                                                                                                                                                                                                                                                                                                                                                | Gora Inlia Senneiden (ah. 7 " 13)                                                                                              |
|     | Louisi Paul 25 "                                                                                                                                                                                                                                                                                                                                                                                                                                                                                                                                                                                                                                                                                                                                                                                                                                                                                                                                                                                                                                                                                                                                                                                                                                                                                                                                                                                                                                                                                                                                                                                                                                                                                                                                                                                                                                                                                                                                                                                                                                                                                                               | Hilen wa flessen Jugsing son Fin the                                                                                           |
|     | Hangich Paul 20 "                                                                                                                                                                                                                                                                                                                                                                                                                                                                                                                                                                                                                                                                                                                                                                                                                                                                                                                                                                                                                                                                                                                                                                                                                                                                                                                                                                                                                                                                                                                                                                                                                                                                                                                                                                                                                                                                                                                                                                                                                                                                                                              | James thous fullon to the Presidence 13                                                                                        |
|     | Charles Brond 19 " Church.                                                                                                                                                                                                                                                                                                                                                                                                                                                                                                                                                                                                                                                                                                                                                                                                                                                                                                                                                                                                                                                                                                                                                                                                                                                                                                                                                                                                                                                                                                                                                                                                                                                                                                                                                                                                                                                                                                                                                                                                                                                                                                     | Buth hoir 5 cheller, Oh, 12                                                                                                    |
|     | Corries In Blackmore 14 . Bapie homanish.                                                                                                                                                                                                                                                                                                                                                                                                                                                                                                                                                                                                                                                                                                                                                                                                                                                                                                                                                                                                                                                                                                                                                                                                                                                                                                                                                                                                                                                                                                                                                                                                                                                                                                                                                                                                                                                                                                                                                                                                                                                                                      | Carolin ( Videlia Ceother holling 14                                                                                           |
|     | mandia Anna Blackmore 11                                                                                                                                                                                                                                                                                                                                                                                                                                                                                                                                                                                                                                                                                                                                                                                                                                                                                                                                                                                                                                                                                                                                                                                                                                                                                                                                                                                                                                                                                                                                                                                                                                                                                                                                                                                                                                                                                                                                                                                                                                                                                                       | Atther Warren Weals chi 15                                                                                                     |
|     |                                                                                                                                                                                                                                                                                                                                                                                                                                                                                                                                                                                                                                                                                                                                                                                                                                                                                                                                                                                                                                                                                                                                                                                                                                                                                                                                                                                                                                                                                                                                                                                                                                                                                                                                                                                                                                                                                                                                                                                                                                                                                                                                | Hermon Jacob Meede Sutherray + S.S. 13                                                                                         |
|     | Annage age 18 mms 6 most                                                                                                                                                                                                                                                                                                                                                                                                                                                                                                                                                                                                                                                                                                                                                                                                                                                                                                                                                                                                                                                                                                                                                                                                                                                                                                                                                                                                                                                                                                                                                                                                                                                                                                                                                                                                                                                                                                                                                                                                                                                                                                       | Edwin Edword Oren " " "                                                                                                        |
|     |                                                                                                                                                                                                                                                                                                                                                                                                                                                                                                                                                                                                                                                                                                                                                                                                                                                                                                                                                                                                                                                                                                                                                                                                                                                                                                                                                                                                                                                                                                                                                                                                                                                                                                                                                                                                                                                                                                                                                                                                                                                                                                                                | Frank Burt Kuter " " 14                                                                                                        |
| -   |                                                                                                                                                                                                                                                                                                                                                                                                                                                                                                                                                                                                                                                                                                                                                                                                                                                                                                                                                                                                                                                                                                                                                                                                                                                                                                                                                                                                                                                                                                                                                                                                                                                                                                                                                                                                                                                                                                                                                                                                                                                                                                                                | Il Chy Thomas Water mattered al 26                                                                                             |
|     |                                                                                                                                                                                                                                                                                                                                                                                                                                                                                                                                                                                                                                                                                                                                                                                                                                                                                                                                                                                                                                                                                                                                                                                                                                                                                                                                                                                                                                                                                                                                                                                                                                                                                                                                                                                                                                                                                                                                                                                                                                                                                                                                | Frances July Buchwell Ch. 14                                                                                                   |
| 1   | A CONTRACTOR OF THE PROPERTY O | Frances July Buchwell Ch. 14 Frantoude May leals SS. 16.                                                                       |
|     |                                                                                                                                                                                                                                                                                                                                                                                                                                                                                                                                                                                                                                                                                                                                                                                                                                                                                                                                                                                                                                                                                                                                                                                                                                                                                                                                                                                                                                                                                                                                                                                                                                                                                                                                                                                                                                                                                                                                                                                                                                                                                                                                |                                                                                                                                |
|     |                                                                                                                                                                                                                                                                                                                                                                                                                                                                                                                                                                                                                                                                                                                                                                                                                                                                                                                                                                                                                                                                                                                                                                                                                                                                                                                                                                                                                                                                                                                                                                                                                                                                                                                                                                                                                                                                                                                                                                                                                                                                                                                                |                                                                                                                                |

| 223 | Confinin | St. James Rochelle St. James Rochelle Per ky 1895-1911 Rec ble # 39 Confirmations, 1906- 1909, pp. 222-224 (Continued from p. 250) | hurch<br>1906.<br>Welks Did.<br>Sutternan | Seta (Wrsh. [St. Marks] 14  Confirmation bloss of 1908 Sexugerima?  Fretonds Salome Softia Wehning  Chara Elizabeth Hoffman.  Sonis Anna (With mann  Cora Inlia Senneider  Errace 200a  Helen iva Florene Serfind  Jennis nors Fullin  Nuth Lois Schelter  Corolin (Videlia Cotter  Athur Warren Veale  Herman Jacob Geen  Edwin Edword Oren | " " " " Sutheron " " Sutheron " " " " " " " " " " " " " " " " " " " | 1 14 15 14 15 14 15 14   |
|-----|----------|------------------------------------------------------------------------------------------------------------------------------------|-------------------------------------------|----------------------------------------------------------------------------------------------------------------------------------------------------------------------------------------------------------------------------------------------------------------------------------------------------------------------------------------------|---------------------------------------------------------------------|--------------------------|
|     | Annage   |                                                                                                                                    |                                           | Adwin Edword Orra<br>Frank Burt Kurter<br>Hellen Chomas Kates<br>Frances Juey Buchwell<br>Frotrude May leals                                                                                                                                                                                                                                 | methodish.<br>Ch.<br>S.S.                                           | 14<br>26, 9<br>14<br>16. |