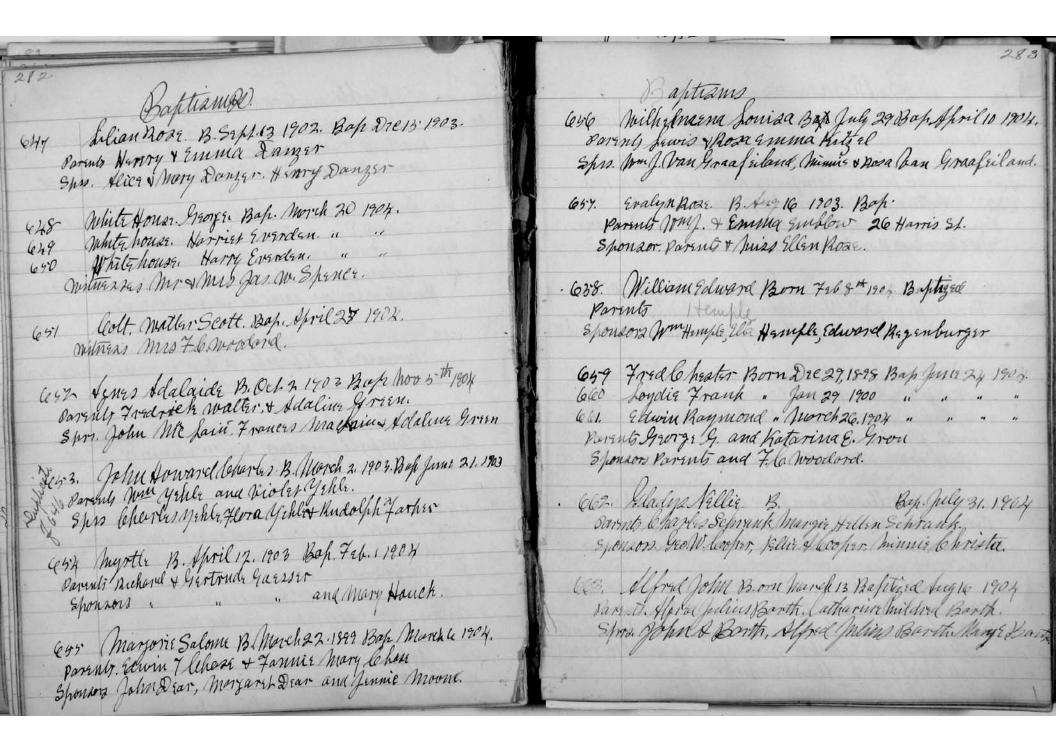

| Parents Wim Yehle, Violet (Yehle.  5/20 Charles of Walle, Middle Farker                       |
| The state of the s |                                                                                               |





| 286                                                                                                                                                                                                                                                                                                                                                                                                                                                                                                                                                                                                                                      | N 1