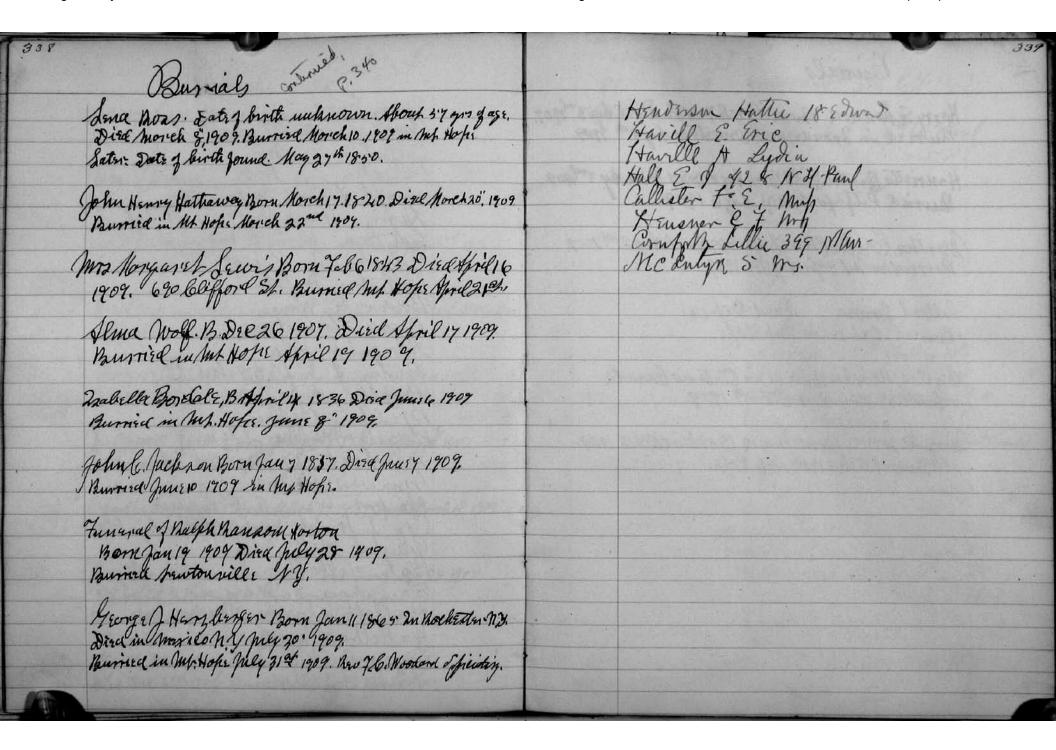

la Ovferles Born March 7 1837 Dasd Morch 5 1909 Burried Mt Hope March 7 1909.                                              | Galusha Hattee meh                                               |
| Mrs Mory Arligan Born Jan 17 1868 Dred Nov 25 1908 Paurical Milemaider Nov 30 1908 Samuel Swales Born May 27 1843. Drue Dre 6 1908 | - Bester allettes may es Park fork<br>- Hallett farme Imagos ms. |
| Burried in M4 Hope De 8. 1908.  Myttle Olive Knight Born Nov 21 190 7 Buffalo  Died Dec 3 1908 Burnied Mp Hope Hochester           | Grangoro Minnie                                                  |
| Died Dee 5 1708 Burned My Hope Yweheater                                                                                           | Flake C Mela                                                     |















| 0 100 1010