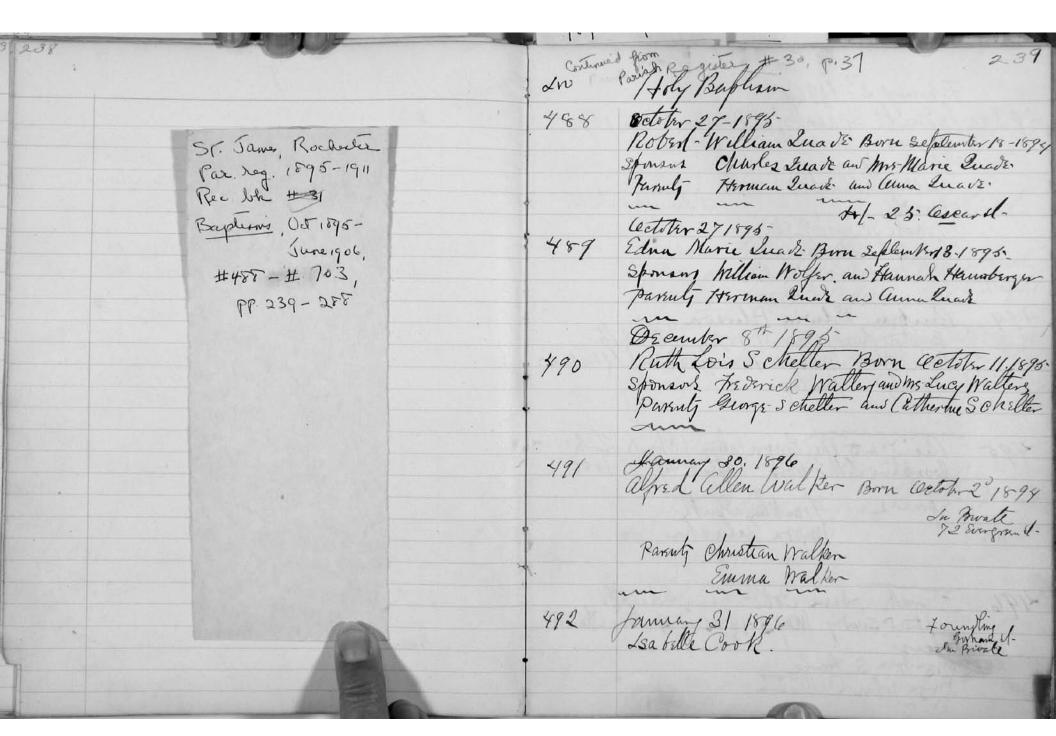

|        |













| 72 bruar 2 - 1896                                                                                                            | 241                                                                                                               |
|------------------------------------------------------------------------------------------------------------------------------|-------------------------------------------------------------------------------------------------------------------|
| 493 Fredroid Scharled ski Born fsb 16, 1890                                                                                  | 197 Lune 2. 1894<br>Bohn Bownan adult-<br>Milney Miss Dennie Dennis<br>St. Lames Church                           |
| Hattir Ghlusha