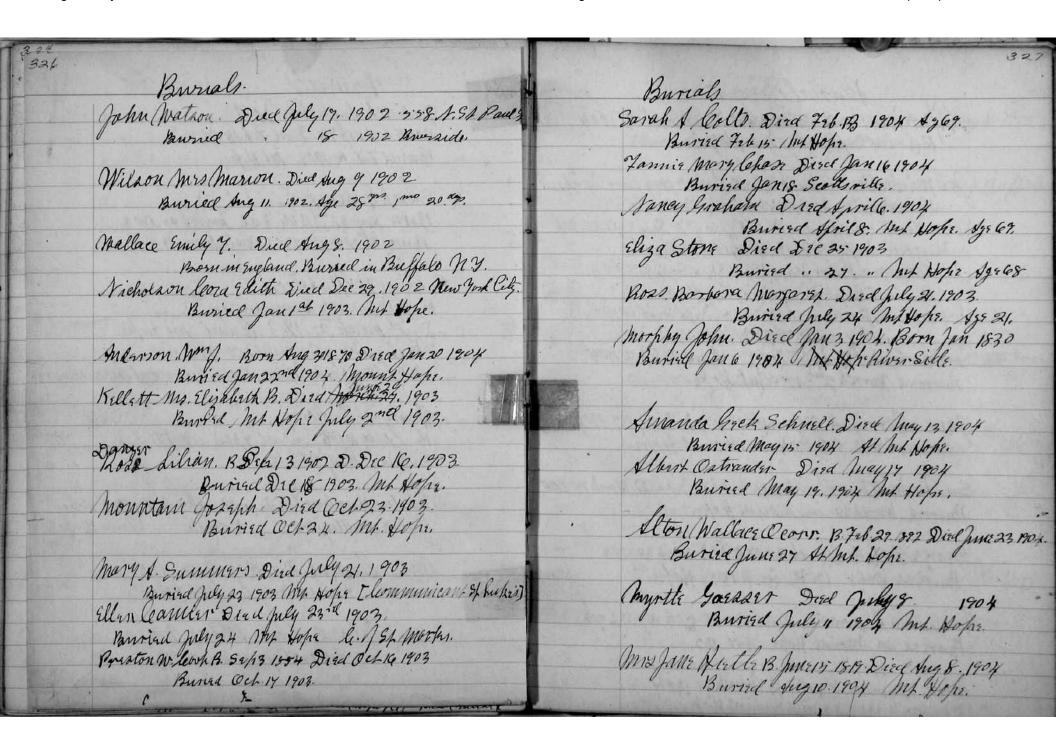

898.                                                         | Ames Habfarlung Dec 18th 1898  Mrs. Eda Cannon Nicholson  fan 13th 1899.  Mr. Hope                                                              |
| Hamel E. Proston<br>fine 22.1898. Mt Hope                                                                                                     | Margard Race Consumption fan 20 1899 Sew roll  Srving Drukkwater Lubrolois fan 26. 1899 Riviside                                                |
| Pobrel-Stewart Browner 2° 1898. Spiril disease MI-Hope Harry Millon Nor 3° 1898 apendicity Florence Boyle acut Brownith Morroll 1898 Jone St. | Clara Coache  fam 3191-1899  Clarance torruce Consumption Fibring 8-1899  William Stone February 1999  William Stone February 1999  Tel 28 1899 |











|