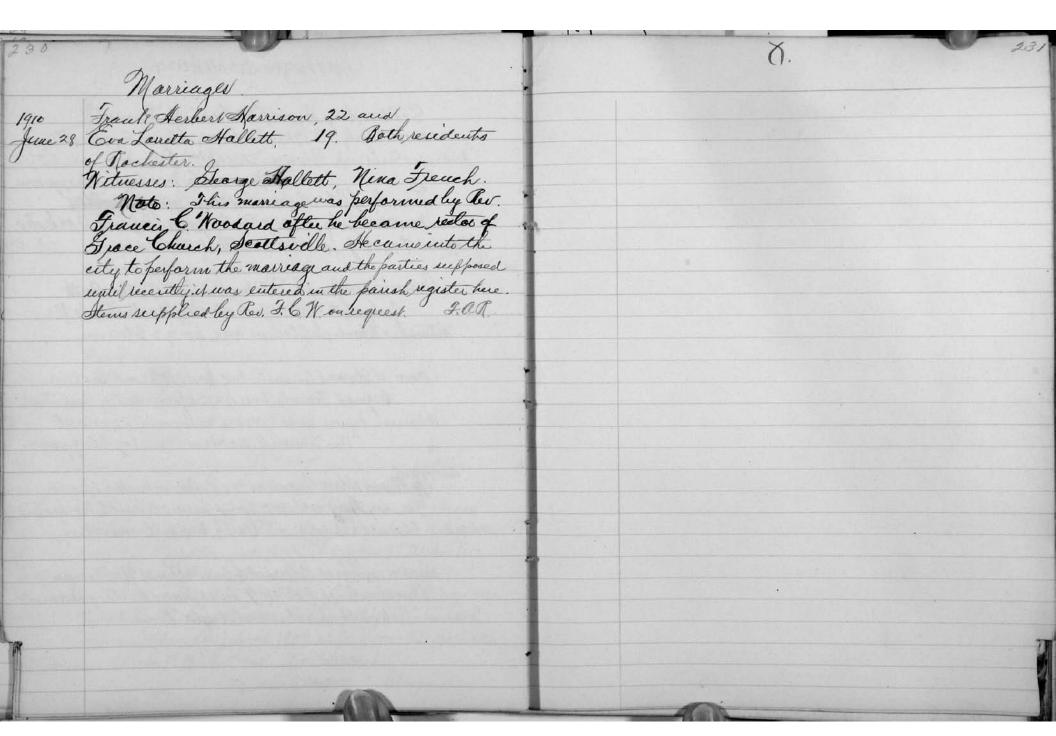

|        |













| 72 bruar 2 - 1896                                                                                                            | 241                                                                                                               |
|------------------------------------------------------------------------------------------------------------------------------|-------------------------------------------------------------------------------------------------------------------|
| 493 Fredroid Scharled ski Born fsb 16, 1890                                                                                  | 197 Lune 2. 1894<br>Bohn Bownan adult-<br>Milney Miss Dennie Dennis<br>St. Lames Church                           |
| Hattir Ghlusha