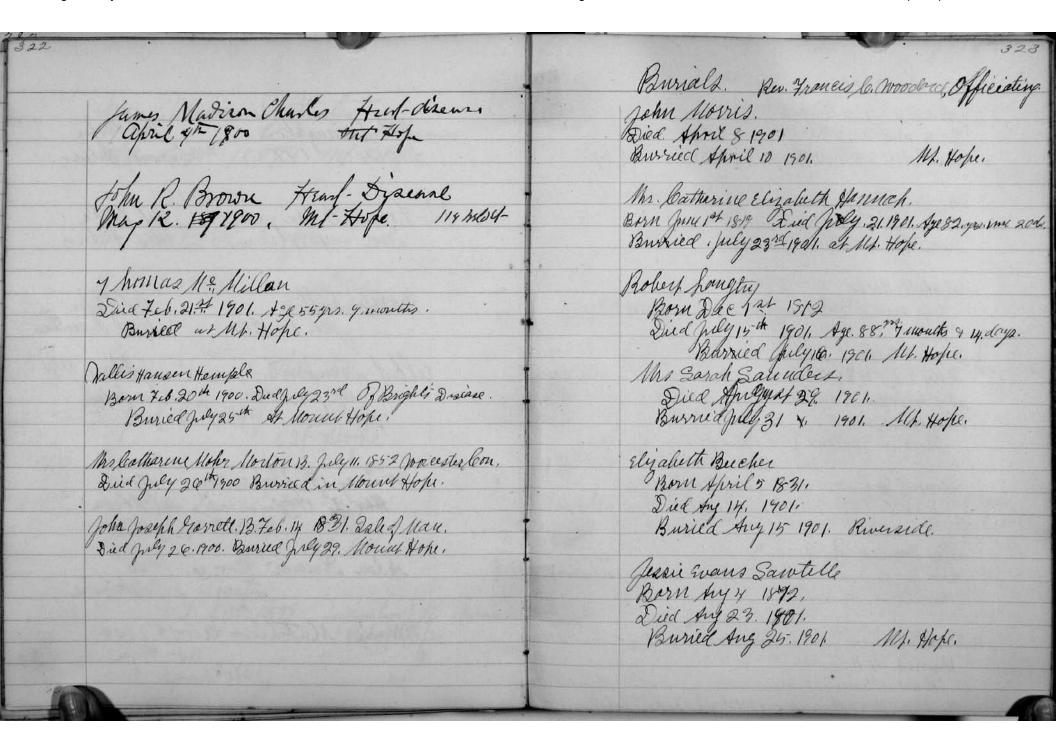

| P   |                                                                                                                                                                                                                                                                                                                                                                                                                                                                                                                                                                                                                                                                                                                                                                                                                                                                                                                                                                                                                                                                                                                                                                                                                                                                                                                                                                                                                                                                                                                                                                                                                                                                                                                                                                                                                                                                                                                                                                                                                                                                                                                                |                                                                                                                                |
|-----|--------------------------------------------------------------------------------------------------------------------------------------------------------------------------------------------------------------------------------------------------------------------------------------------------------------------------------------------------------------------------------------------------------------------------------------------------------------------------------------------------------------------------------------------------------------------------------------------------------------------------------------------------------------------------------------------------------------------------------------------------------------------------------------------------------------------------------------------------------------------------------------------------------------------------------------------------------------------------------------------------------------------------------------------------------------------------------------------------------------------------------------------------------------------------------------------------------------------------------------------------------------------------------------------------------------------------------------------------------------------------------------------------------------------------------------------------------------------------------------------------------------------------------------------------------------------------------------------------------------------------------------------------------------------------------------------------------------------------------------------------------------------------------------------------------------------------------------------------------------------------------------------------------------------------------------------------------------------------------------------------------------------------------------------------------------------------------------------------------------------------------|--------------------------------------------------------------------------------------------------------------------------------|
| 222 |                                                                                                                                                                                                                                                                                                                                                                                                                                                                                                                                                                                                                                                                                                                                                                                                                                                                                                                                                                                                                                                                                                                                                                                                                                                                                                                                                                                                                                                                                                                                                                                                                                                                                                                                                                                                                                                                                                                                                                                                                                                                                                                                | 128                                                                                                                            |
|     | Continued 10.88 Confirmations.                                                                                                                                                                                                                                                                                                                                                                                                                                                                                                                                                                                                                                                                                                                                                                                                                                                                                                                                                                                                                                                                                                                                                                                                                                                                                                                                                                                                                                                                                                                                                                                                                                                                                                                                                                                                                                                                                                                                                                                                                                                                                                 | Constructions again 1004 Tomais to Woodone Wells                                                                               |
|     | Confirmations.                                                                                                                                                                                                                                                                                                                                                                                                                                                                                                                                                                                                                                                                                                                                                                                                                                                                                                                                                                                                                                                                                                                                                                                                                                                                                                                                                                                                                                                                                                                                                                                                                                                                                                                                                                                                                                                                                                                                                                                                                                                                                                                 | Lorent S. Anarlin 15: 10 Than each wooder Wreter 22.                                                                           |
|     | Confirmation Class St James Church                                                                                                                                                                                                                                                                                                                                                                                                                                                                                                                                                                                                                                                                                                                                                                                                                                                                                                                                                                                                                                                                                                                                                                                                                                                                                                                                                                                                                                                                                                                                                                                                                                                                                                                                                                                                                                                                                                                                                                                                                                                                                             | Florent & Anarlin der 15 Education tehundle                                                                                    |
|     | Third Sunday after Easter (may 6. 1906.                                                                                                                                                                                                                                                                                                                                                                                                                                                                                                                                                                                                                                                                                                                                                                                                                                                                                                                                                                                                                                                                                                                                                                                                                                                                                                                                                                                                                                                                                                                                                                                                                                                                                                                                                                                                                                                                                                                                                                                                                                                                                        | Grace Elizabeth powers 21. "                                                                                                   |
|     | Prisanted by Francis & Woodard                                                                                                                                                                                                                                                                                                                                                                                                                                                                                                                                                                                                                                                                                                                                                                                                                                                                                                                                                                                                                                                                                                                                                                                                                                                                                                                                                                                                                                                                                                                                                                                                                                                                                                                                                                                                                                                                                                                                                                                                                                                                                                 | Franklin James Stalker 17 "                                                                                                    |
|     | Confirmed by Sishop William L. Walks : det.                                                                                                                                                                                                                                                                                                                                                                                                                                                                                                                                                                                                                                                                                                                                                                                                                                                                                                                                                                                                                                                                                                                                                                                                                                                                                                                                                                                                                                                                                                                                                                                                                                                                                                                                                                                                                                                                                                                                                                                                                                                                                    | Joarph Edword Sigfried 27 "                                                                                                    |
|     | Louis istes. Ags 14 Educated Julisman                                                                                                                                                                                                                                                                                                                                                                                                                                                                                                                                                                                                                                                                                                                                                                                                                                                                                                                                                                                                                                                                                                                                                                                                                                                                                                                                                                                                                                                                                                                                                                                                                                                                                                                                                                                                                                                                                                                                                                                                                                                                                          | Robert J. Grow 13 " "                                                                                                          |
|     | minurella Scharfer 14 " lehunch.                                                                                                                                                                                                                                                                                                                                                                                                                                                                                                                                                                                                                                                                                                                                                                                                                                                                                                                                                                                                                                                                                                                                                                                                                                                                                                                                                                                                                                                                                                                                                                                                                                                                                                                                                                                                                                                                                                                                                                                                                                                                                               | le harders Salyerds IN "                                                                                                       |
|     | 1 +11 6                                                                                                                                                                                                                                                                                                                                                                                                                                                                                                                                                                                                                                                                                                                                                                                                                                                                                                                                                                                                                                                                                                                                                                                                                                                                                                                                                                                                                                                                                                                                                                                                                                                                                                                                                                                                                                                                                                                                                                                                                                                                                                                        | Elizabett Davis 27 "                                                                                                           |
|     | Journa Passer 14 Relieus by Sp. Ry himes                                                                                                                                                                                                                                                                                                                                                                                                                                                                                                                                                                                                                                                                                                                                                                                                                                                                                                                                                                                                                                                                                                                                                                                                                                                                                                                                                                                                                                                                                                                                                                                                                                                                                                                                                                                                                                                                                                                                                                                                                                                                                       | sta Erbe 42 " Sutheran                                                                                                         |
|     | Florences Mayers 13 " Sunday School.                                                                                                                                                                                                                                                                                                                                                                                                                                                                                                                                                                                                                                                                                                                                                                                                                                                                                                                                                                                                                                                                                                                                                                                                                                                                                                                                                                                                                                                                                                                                                                                                                                                                                                                                                                                                                                                                                                                                                                                                                                                                                           | Martin Chooper Transfero 1- Chipte house                                                                                       |
|     | Robertwilson muir M. Tungton the sbykrian.                                                                                                                                                                                                                                                                                                                                                                                                                                                                                                                                                                                                                                                                                                                                                                                                                                                                                                                                                                                                                                                                                                                                                                                                                                                                                                                                                                                                                                                                                                                                                                                                                                                                                                                                                                                                                                                                                                                                                                                                                                                                                     |                                                                                                                                |
|     | Charles Housen 16 . Schurch                                                                                                                                                                                                                                                                                                                                                                                                                                                                                                                                                                                                                                                                                                                                                                                                                                                                                                                                                                                                                                                                                                                                                                                                                                                                                                                                                                                                                                                                                                                                                                                                                                                                                                                                                                                                                                                                                                                                                                                                                                                                                                    | Alta Norah [Ss. Marks] 14 " behinch                                                                                            |
|     | Sother Berg 15" "                                                                                                                                                                                                                                                                                                                                                                                                                                                                                                                                                                                                                                                                                                                                                                                                                                                                                                                                                                                                                                                                                                                                                                                                                                                                                                                                                                                                                                                                                                                                                                                                                                                                                                                                                                                                                                                                                                                                                                                                                                                                                                              | Confirmation Closs of 1908 Sexugraine S. Fro 23. 7. La moodard Protos Internal Salome Soffia Withrip Sutternay 83.             |
|     | Harvey Stalker 14 "                                                                                                                                                                                                                                                                                                                                                                                                                                                                                                                                                                                                                                                                                                                                                                                                                                                                                                                                                                                                                                                                                                                                                                                                                                                                                                                                                                                                                                                                                                                                                                                                                                                                                                                                                                                                                                                                                                                                                                                                                                                                                                            | Frontonds Salome Soffia Wehring Sutheray +33. 13                                                                               |
|     | Marion Generals 24 "                                                                                                                                                                                                                                                                                                                                                                                                                                                                                                                                                                                                                                                                                                                                                                                                                                                                                                                                                                                                                                                                                                                                                                                                                                                                                                                                                                                                                                                                                                                                                                                                                                                                                                                                                                                                                                                                                                                                                                                                                                                                                                           | Clara Elizabeth Hoffman, Ch. 4 Momanle. 13.                                                                                    |
|     | David Schiller 14 "                                                                                                                                                                                                                                                                                                                                                                                                                                                                                                                                                                                                                                                                                                                                                                                                                                                                                                                                                                                                                                                                                                                                                                                                                                                                                                                                                                                                                                                                                                                                                                                                                                                                                                                                                                                                                                                                                                                                                                                                                                                                                                            | Souis Anna Wich mann B. & Lutherany S.S. 14 Gora Inlia Sennider 13. 13. 14. 16. 18. 16. 18. 18. 18. 18. 18. 18. 18. 18. 18. 18 |
|     | Mrs. Ellen & Paul 49 " Baptist.                                                                                                                                                                                                                                                                                                                                                                                                                                                                                                                                                                                                                                                                                                                                                                                                                                                                                                                                                                                                                                                                                                                                                                                                                                                                                                                                                                                                                                                                                                                                                                                                                                                                                                                                                                                                                                                                                                                                                                                                                                                                                                | Gora Inlia Senneiden (ah. 7 " 13)                                                                                              |
|     | Louisi Paul 25 "                                                                                                                                                                                                                                                                                                                                                                                                                                                                                                                                                                                                                                                                                                                                                                                                                                                                                                                                                                                                                                                                                                                                                                                                                                                                                                                                                                                                                                                                                                                                                                                                                                                                                                                                                                                                                                                                                                                                                                                                                                                                                                               | Hilen wa flessen Jugsing son Fin the                                                                                           |
|     | Hangich Paul 20 "                                                                                                                                                                                                                                                                                                                                                                                                                                                                                                                                                                                                                                                                                                                                                                                                                                                                                                                                                                                                                                                                                                                                                                                                                                                                                                                                                                                                                                                                                                                                                                                                                                                                                                                                                                                                                                                                                                                                                                                                                                                                                                              | James thous fullon to the Presidence 13                                                                                        |
|     | Charles Brond 19 " Church.                                                                                                                                                                                                                                                                                                                                                                                                                                                                                                                                                                                                                                                                                                                                                                                                                                                                                                                                                                                                                                                                                                                                                                                                                                                                                                                                                                                                                                                                                                                                                                                                                                                                                                                                                                                                                                                                                                                                                                                                                                                                                                     | Buth hoir 5 cheller, Oh, 12                                                                                                    |
|     | Corries In Blackmore 14 . Bapie homanish.                                                                                                                                                                                                                                                                                                                                                                                                                                                                                                                                                                                                                                                                                                                                                                                                                                                                                                                                                                                                                                                                                                                                                                                                                                                                                                                                                                                                                                                                                                                                                                                                                                                                                                                                                                                                                                                                                                                                                                                                                                                                                      | Carolin ( Videlia Ceother holling 14                                                                                           |
|     | mandia Anna Blackmore 11                                                                                                                                                                                                                                                                                                                                                                                                                                                                                                                                                                                                                                                                                                                                                                                                                                                                                                                                                                                                                                                                                                                                                                                                                                                                                                                                                                                                                                                                                                                                                                                                                                                                                                                                                                                                                                                                                                                                                                                                                                                                                                       | Atther Warren Weals chi 15                                                                                                     |
|     |                                                                                                                                                                                                                                                                                                                                                                                                                                                                                                                                                                                                                                                                                                                                                                                                                                                                                                                                                                                                                                                                                                                                                                                                                                                                                                                                                                                                                                                                                                                                                                                                                                                                                                                                                                                                                                                                                                                                                                                                                                                                                                                                | Hermon Jacob Meede Sutherray + S.S. 13                                                                                         |
|     | Annage age 18 mms 6 most                                                                                                                                                                                                                                                                                                                                                                                                                                                                                                                                                                                                                                                                                                                                                                                                                                                                                                                                                                                                                                                                                                                                                                                                                                                                                                                                                                                                                                                                                                                                                                                                                                                                                                                                                                                                                                                                                                                                                                                                                                                                                                       | Edwin Edword Oren " " "                                                                                                        |
|     |                                                                                                                                                                                                                                                                                                                                                                                                                                                                                                                                                                                                                                                                                                                                                                                                                                                                                                                                                                                                                                                                                                                                                                                                                                                                                                                                                                                                                                                                                                                                                                                                                                                                                                                                                                                                                                                                                                                                                                                                                                                                                                                                | Frank Burt Kuter " " 14                                                                                                        |
| -   |                                                                                                                                                                                                                                                                                                                                                                                                                                                                                                                                                                                                                                                                                                                                                                                                                                                                                                                                                                                                                                                                                                                                                                                                                                                                                                                                                                                                                                                                                                                                                                                                                                                                                                                                                                                                                                                                                                                                                                                                                                                                                                                                | Il Chy Thomas Water mattered al 26                                                                                             |
|     |                                                                                                                                                                                                                                                                                                                                                                                                                                                                                                                                                                                                                                                                                                                                                                                                                                                                                                                                                                                                                                                                                                                                                                                                                                                                                                                                                                                                                                                                                                                                                                                                                                                                                                                                                                                                                                                                                                                                                                                                                                                                                                                                | Frances July Buchwell Ch. 14                                                                                                   |
| 1   | A CONTRACTOR OF THE PROPERTY O | Frances July Buchwell Ch. 14 Frantoude May leals SS. 16.                                                                       |
|     |                                                                                                                                                                                                                                                                                                                                                                                                                                                                                                                                                                                                                                                                                                                                                                                                                                                                                                                                                                                                                                                                                                                                                                                                                                                                                                                                                                                                                                                                                                                                                                                                                                                                                                                                                                                                                                                                                                                                                                                                                                                                                                                                |                                                                                                                                |
|     |                                                                                                                                                                                                                                                                                                                                                                                                                                                                                                                                                                                                                                                                                                                                                                                                                                                                                                                                                                                                                                                                                                                                                                                                                                                                                                                                                                                                                                                                                                                                                                                                                                                                                                                                                                                                                                                                                                                                                                                                                                                                                                                                |                                                                                                                                |

| 223 | Confinin | St. James Rochelle St. James Rochelle Per ky 1895-1911 Rec ble # 39 Confirmations, 1906- 1909, pp. 222-224 (Continued from p. 250) | hurch<br>1906.<br>Welks Did.<br>Sutternan | Seta (Wrsh. [St. Marks] 14  Confirmation bloss of 1908 Sexugerima?  Fretonds Salome Softia Wehning  Chara Elizabeth Hoffman.  Sonis Anna (With mann  Cora Inlia Senneider  Errace 200a  Helen iva Florene Serfind  Jennis nors Fullin  Nuth Lois Schelter  Corolin (Videlia Cotter  Athur Warren Veale  Herman Jacob Geen  Edwin Edword Oren | " " " " Sutheron " " Sutheron " " " " " " " " " " " " " " " " " " " | 1 14 15 14 15 14 15 14   |
|-----|----------|------------------------------------------------------------------------------------------------------------------------------------|-------------------------------------------|----------------------------------------------------------------------------------------------------------------------------------------------------------------------------------------------------------------------------------------------------------------------------------------------------------------------------------------------|---------------------------------------------------------------------|--------------------------|
|     | Annage   |                                                                                                                                    |                                           | Adwin Edword Orra<br>Frank Burt Kurter<br>Hellen Chomas Kates<br>Frances Juey Buchwell<br>Frotrude May leals                                                                                                                                                                                                                                 | methodish.<br>Ch.<br>S.S.                                           | 14<br>26, 9<br>14<br>16. |