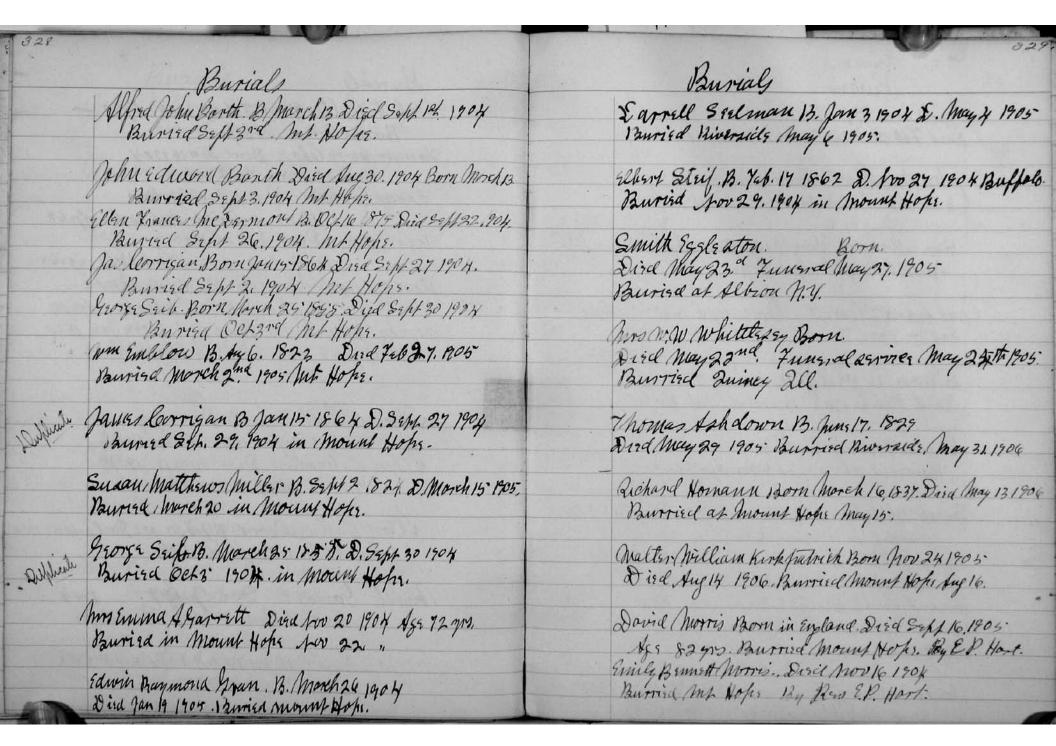

8.                                                         | Ames Habfarlung Dec 18th 1898  Mrs. Eda Cannon Nicholson  fan 13th 1899.  Mr. Hope                                                              |
| Hamel E. Proston<br>fine 22.1898. Mt Hope                                                                                                     | Margard Race Consumption fan 20 1899 Sew roll  Srving Drukkwater Lubrolois fan 26. 1899 Riviside                                                |
| Pobrel-Stewart Browner 2° 1898. Spiril disease MI-Hope Harry Millon Nor 3° 1898 apendicity Florence Boyle acut Brownith Morroll 1898 Jone St. | Clara Coache  fam 3191-1899  Clarance torruce Consumption Fibring 8-1899  William Stone February 1999  William Stone February 1999  Tel 28 1899 |











|