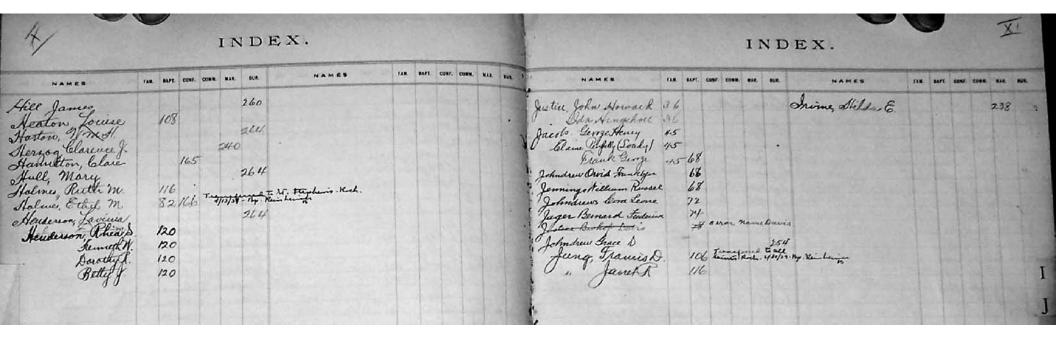

#### VI.-BURLAIS.

1. After the name of a wife, note that of her husband; after that of a child, those of its parents, &c. VIX-INITEDE.

It may often be found convenient to arrange the INDEX in the form of an Index Rerum, by dividing the space given to each initial into five subdivisions, heading each with an initial and vowel, the latter representing the first vowel of the name, as Aa, Ae, Ai, Ao, Auy, &c. The proportions of the vowels under different initials may be readily found by looking through any alphabetical list—as the Clergy List in the Church Almanae—or, still better, by first preparing a list from the Parish Records, and regulating the spaces accordingly.