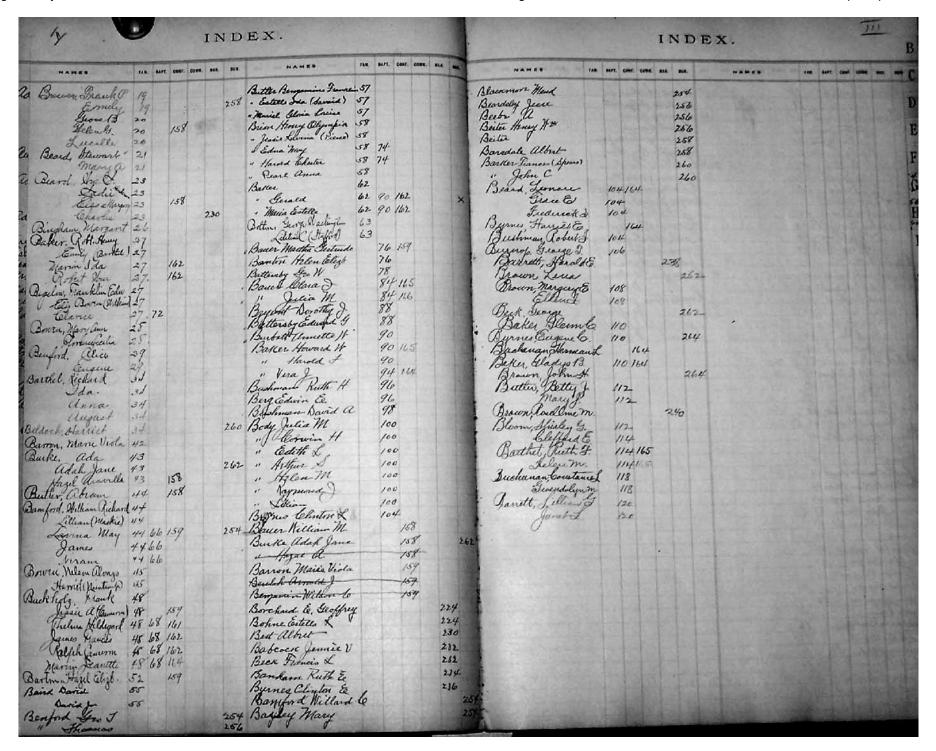

#### VI.-BURLAIS.

1. After the name of a wife, note that of her husband; after that of a child, those of its parents, &c. VIX-INITEDE.

It may often be found convenient to arrange the INDEX in the form of an Index Rerum, by dividing the space given to each initial into five subdivisions, heading each with an initial and vowel, the latter representing the first vowel of the name, as Aa, Ae, Ai, Ao, Auy, &c. The proportions of the vowels under different initials may be readily found by looking through any alphabetical list—as the Clergy List in the Church Almanae—or, still better, by first preparing a list from the Parish Records, and regulating the spaces accordingly.