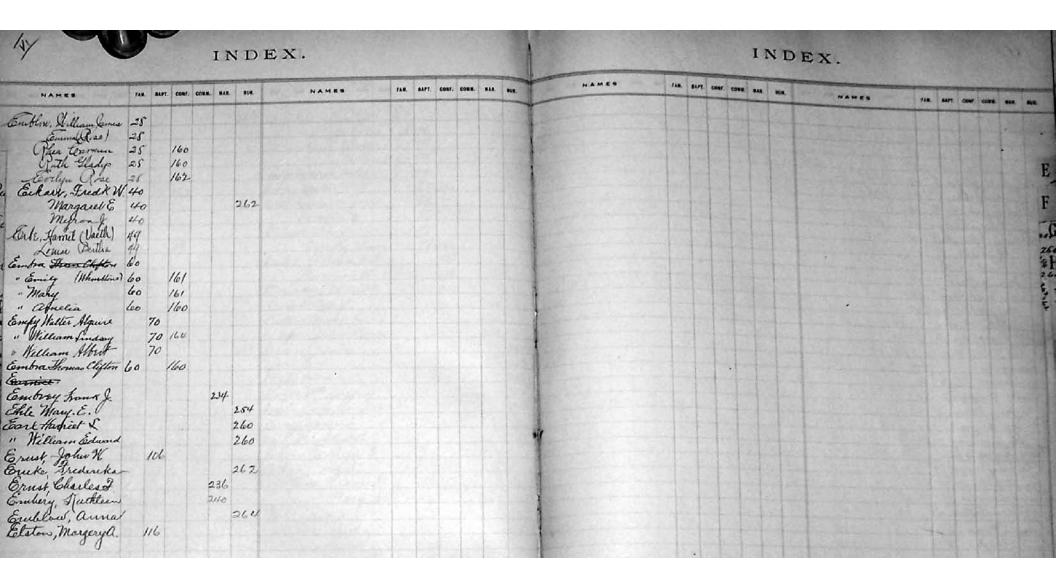

#### VI.-BURLAIS.

1. After the name of a wife, note that of her husband; after that of a child, those of its parents, &c. VIX-INITEDE.

It may often be found convenient to arrange the INDEX in the form of an Index Rerum, by dividing the space given to each initial into five subdivisions, heading each with an initial and vowel, the latter representing the first vowel of the name, as Aa, Ae, Ai, Ao, Auy, &c. The proportions of the vowels under different initials may be readily found by looking through any alphabetical list—as the Clergy List in the Church Almanae—or, still better, by first preparing a list from the Parish Records, and regulating the spaces accordingly.