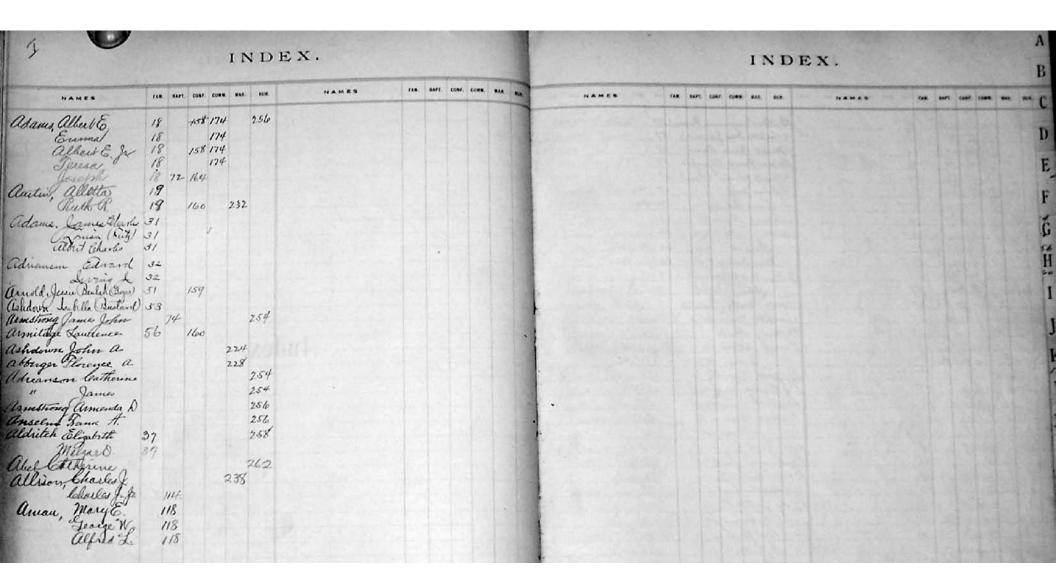

#### VI.-BURLAIS.

1. After the name of a wife, note that of her husband; after that of a child, those of its parents, &c. VIX-INITEDE.

It may often be found convenient to arrange the INDEX in the form of an Index Rerum, by dividing the space given to each initial into five subdivisions, heading each with an initial and vowel, the latter representing the first vowel of the name, as Aa, Ae, Ai, Ao, Auy, &c. The proportions of the vowels under different initials may be readily found by looking through any alphabetical list—as the Clergy List in the Church Almanae—or, still better, by first preparing a list from the Parish Records, and regulating the spaces accordingly.