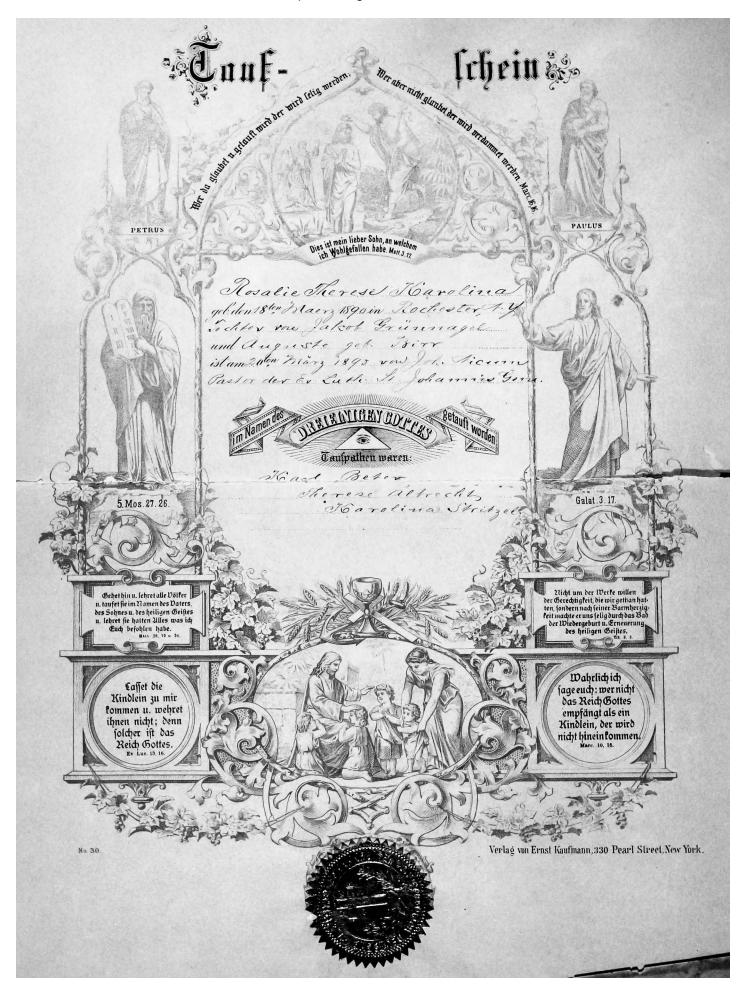

Church/Organization: St. John's Lutheran Church

800 RIDGE ROAD EAST Rochester, NY 14621

http://www.stjohnsrochester.org/

Years of Operation 1873 – present

Volume Title: <u>Baptism Register 1873-1909</u>

Film/Scan Location: St. John's Lutheran Church