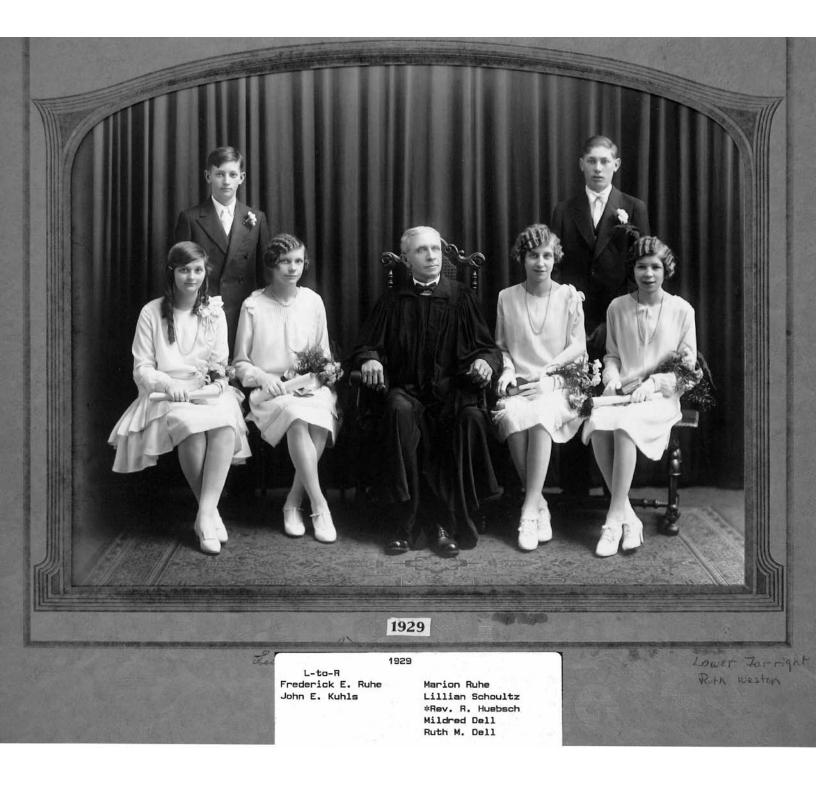

L-to-R 1927 Albert C. Gruschow Robert F. Gruschow Marion Russel Wadt \*Rev. Walter Labrenz Elenore J. Muhs Loretta A. Dell Edna A. Pehta







Eleanor R. Dell \*Rev. R.W. Huebsch









Digitized by RGS, Inc.

Hereld Weston Riv. Mikolon Glorge De Wett Rusne Harrington Wan Bauchle 1950 Ed Schnettendorf Wancy Schellinger rorm thuschow Blondell

1950 Back Row Harold Weston \*Rev. Theo. Mikolon George DeWitt L-to-R Third Row Shirly Moose Duane C. Herington Carolyn Pehta

Second Row Alan Bauchle Don Grouschow Ed. Schmittendorf

1950

L-to-R Front Row Nancy Schillinger Elmer E. Leusch Jr. Norm Gruschow Lenore Blondell