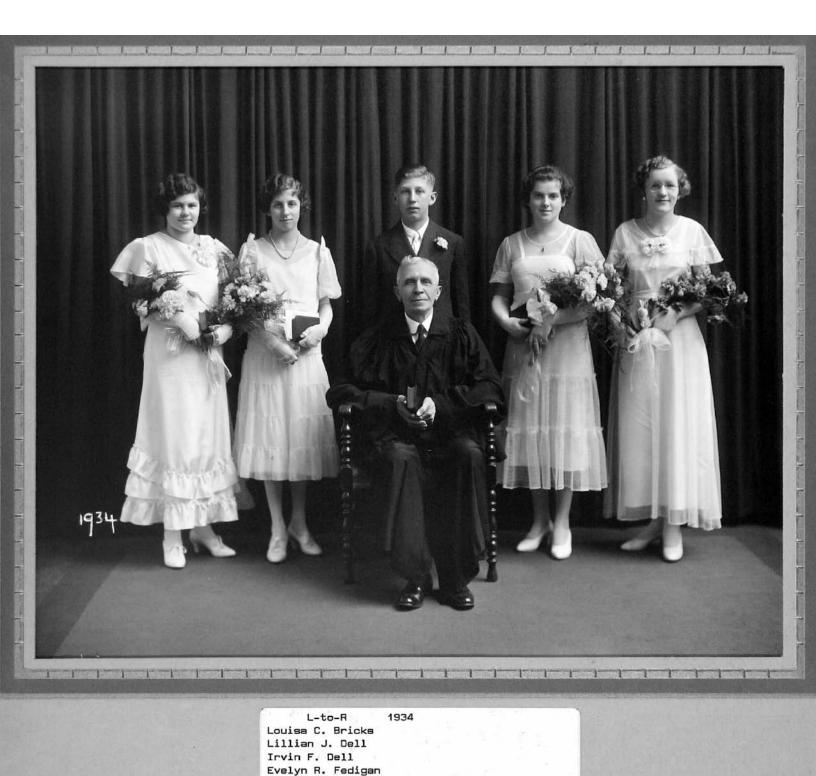

L-to-R 1927 Albert C. Gruschow Robert F. Gruschow Marion Russel Wadt \*Rev. Walter Labrenz Elenore J. Muhs Loretta A. Dell Edna A. Pehta







Eleanor R. Dell \*Rev. R.W. Huebsch









Digitized by RGS, Inc.

Hereld Weston Riv. Mikolon Glorge De Wett Rusne Harrington Wan Bauchle 1950 Ed Schnettendorf Wancy Schellinger rorm thuschow Blondell

1950 Back Row Harold Weston \*Rev. Theo. Mikolon George DeWitt L-to-R Third Row Shirly Moose Duane C. Herington Carolyn Pehta

Second Row Alan Bauchle Don Grouschow Ed. Schmittendorf

1950

L-to-R Front Row Nancy Schillinger Elmer E. Leusch Jr. Norm Gruschow Lenore Blondell