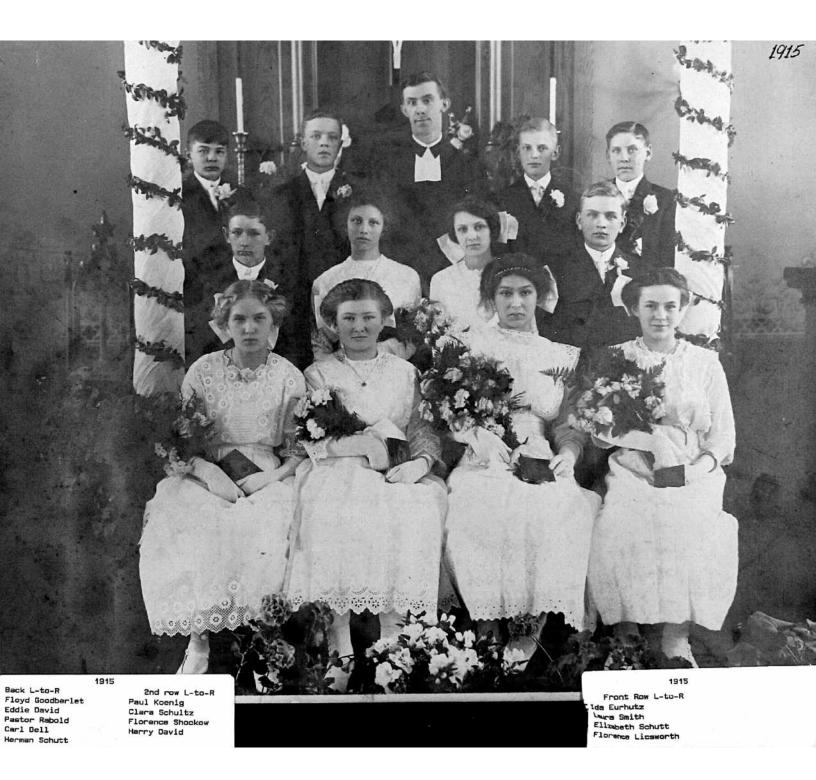

L-to-R 1927 Albert C. Gruschow Robert F. Gruschow Marion Russel Wadt \*Rev. Walter Labrenz Elenore J. Muhs Loretta A. Dell Edna A. Pehta







Eleanor R. Dell \*Rev. R.W. Huebsch









Digitized by RGS, Inc.

Hereld Weston Riv. Mikolon Glorge De Wett Rusne Harrington Wan Bauchle 1950 Ed Schnettendorf Wancy Schellinger rorm thuschow Blondell

1950 Back Row Harold Weston \*Rev. Theo. Mikolon George DeWitt L-to-R Third Row Shirly Moose Duane C. Herington Carolyn Pehta

Second Row Alan Bauchle Don Grouschow Ed. Schmittendorf

1950

L-to-R Front Row Nancy Schillinger Elmer E. Leusch Jr. Norm Gruschow Lenore Blondell