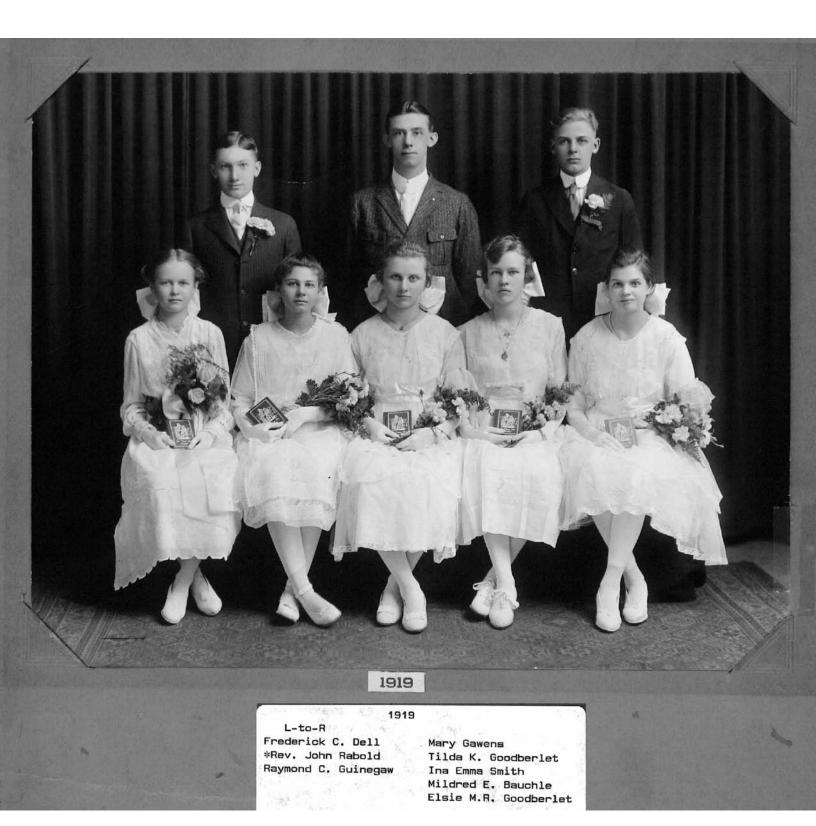

L-to-R 1927 Albert C. Gruschow Robert F. Gruschow Marion Russel Wadt \*Rev. Walter Labrenz Elenore J. Muhs Loretta A. Dell Edna A. Pehta







Eleanor R. Dell \*Rev. R.W. Huebsch









Digitized by RGS, Inc.

Hereld Weston Riv. Mikolon Glorge De Wett Rusne Harrington Wan Bauchle 1950 Ed Schnettendorf Wancy Schellinger rorm thuschow Blondell

1950 Back Row Harold Weston \*Rev. Theo. Mikolon George DeWitt L-to-R Third Row Shirly Moose Duane C. Herington Carolyn Pehta

Second Row Alan Bauchle Don Grouschow Ed. Schmittendorf

1950

L-to-R Front Row Nancy Schillinger Elmer E. Leusch Jr. Norm Gruschow Lenore Blondell