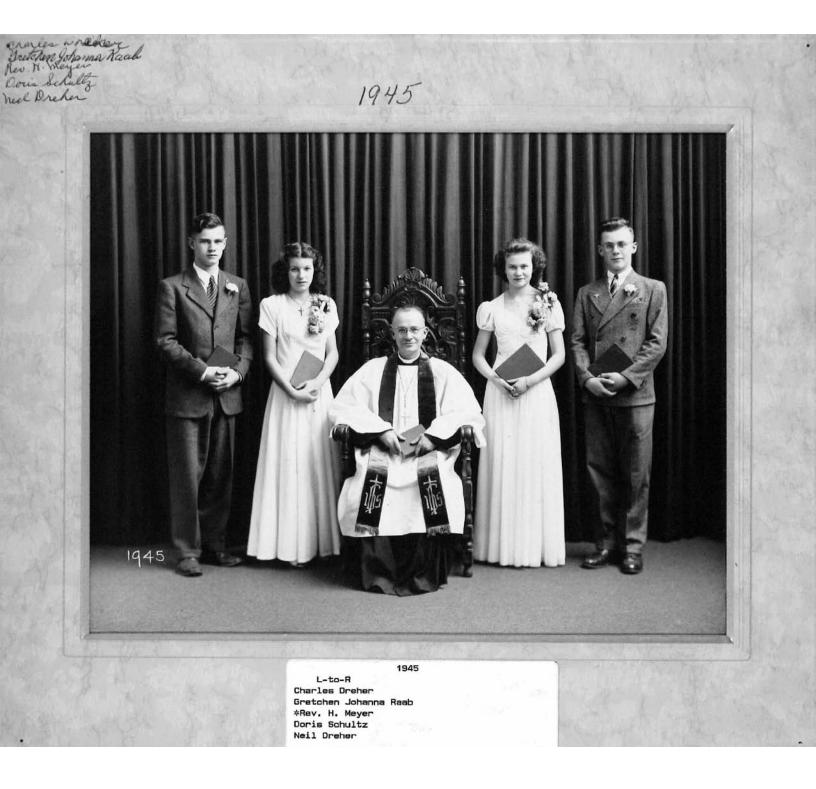

L-to-R 1927 Albert C. Gruschow Robert F. Gruschow Marion Russel Wadt \*Rev. Walter Labrenz Elenore J. Muhs Loretta A. Dell Edna A. Pehta







Eleanor R. Dell \*Rev. R.W. Huebsch









Digitized by RGS, Inc.

Hereld Weston Riv. Mikolon Glorge De Wett Rusne Harrington Wan Bauchle 1950 Ed Schnettendorf Wancy Schellinger rorm thuschow Blondell

1950 Back Row Harold Weston \*Rev. Theo. Mikolon George DeWitt L-to-R Third Row Shirly Moose Duane C. Herington Carolyn Pehta

Second Row Alan Bauchle Don Grouschow Ed. Schmittendorf

1950

L-to-R Front Row Nancy Schillinger Elmer E. Leusch Jr. Norm Gruschow Lenore Blondell