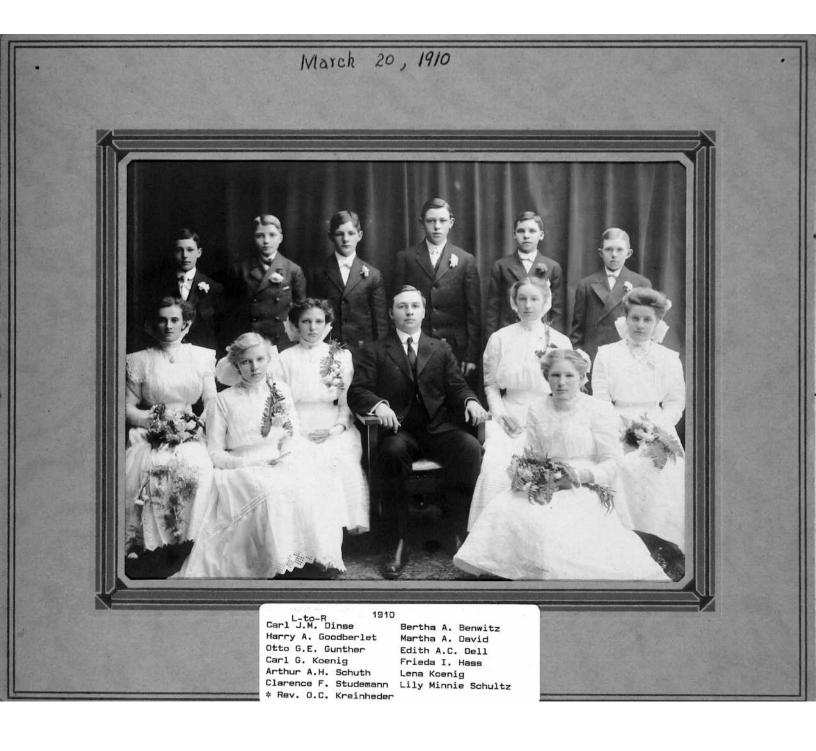

L-to-R 1927 Albert C. Gruschow Robert F. Gruschow Marion Russel Wadt \*Rev. Walter Labrenz Elenore J. Muhs Loretta A. Dell Edna A. Pehta







Eleanor R. Dell \*Rev. R.W. Huebsch









Digitized by RGS, Inc.

Hereld Weston Riv. Mikolon Glorge De Wett Rusne Harrington Wan Bauchle 1950 Ed Schnettendorf Wancy Schellinger rorm thuschow Blondell

1950 Back Row Harold Weston \*Rev. Theo. Mikolon George DeWitt L-to-R Third Row Shirly Moose Duane C. Herington Carolyn Pehta

Second Row Alan Bauchle Don Grouschow Ed. Schmittendorf

1950

L-to-R Front Row Nancy Schillinger Elmer E. Leusch Jr. Norm Gruschow Lenore Blondell