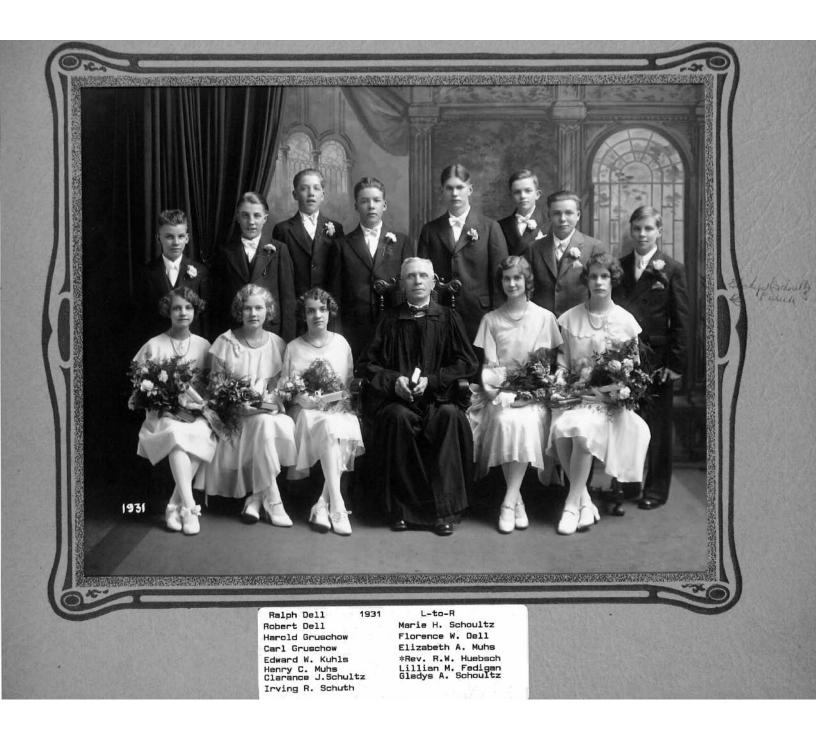

L-to-R 1927 Albert C. Gruschow Robert F. Gruschow Marion Russel Wadt \*Rev. Walter Labrenz Elenore J. Muhs Loretta A. Dell Edna A. Pehta







Eleanor R. Dell \*Rev. R.W. Huebsch









Digitized by RGS, Inc.

Hereld Weston Riv. Mikolon Glorge De Wett Rusne Harrington Wan Bauchle 1950 Ed Schnettendorf Wancy Schellinger rorm thuschow Blondell

1950 Back Row Harold Weston \*Rev. Theo. Mikolon George DeWitt L-to-R Third Row Shirly Moose Duane C. Herington Carolyn Pehta

Second Row Alan Bauchle Don Grouschow Ed. Schmittendorf

1950

L-to-R Front Row Nancy Schillinger Elmer E. Leusch Jr. Norm Gruschow Lenore Blondell