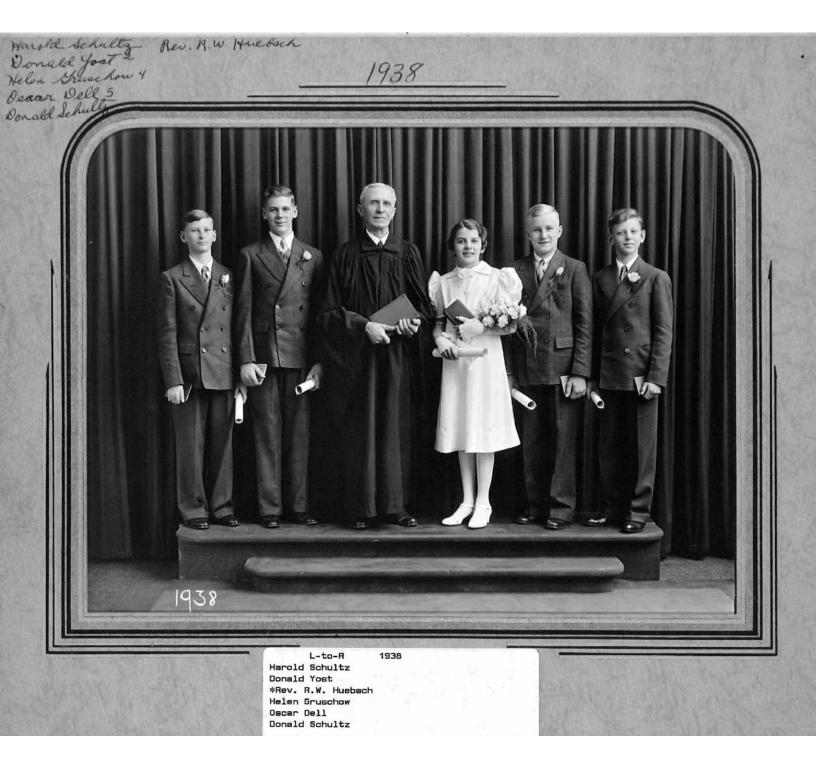

L-to-R 1927 Albert C. Gruschow Robert F. Gruschow Marion Russel Wadt \*Rev. Walter Labrenz Elenore J. Muhs Loretta A. Dell Edna A. Pehta







Eleanor R. Dell \*Rev. R.W. Huebsch









Digitized by RGS, Inc.

Hereld Weston Riv. Mikolon Glorge De Wett Rusne Harrington Wan Bauchle 1950 Ed Schnettendorf Wancy Schellinger rorm thuschow Blondell

1950 Back Row Harold Weston \*Rev. Theo. Mikolon George DeWitt L-to-R Third Row Shirly Moose Duane C. Herington Carolyn Pehta

Second Row Alan Bauchle Don Grouschow Ed. Schmittendorf

1950

L-to-R Front Row Nancy Schillinger Elmer E. Leusch Jr. Norm Gruschow Lenore Blondell