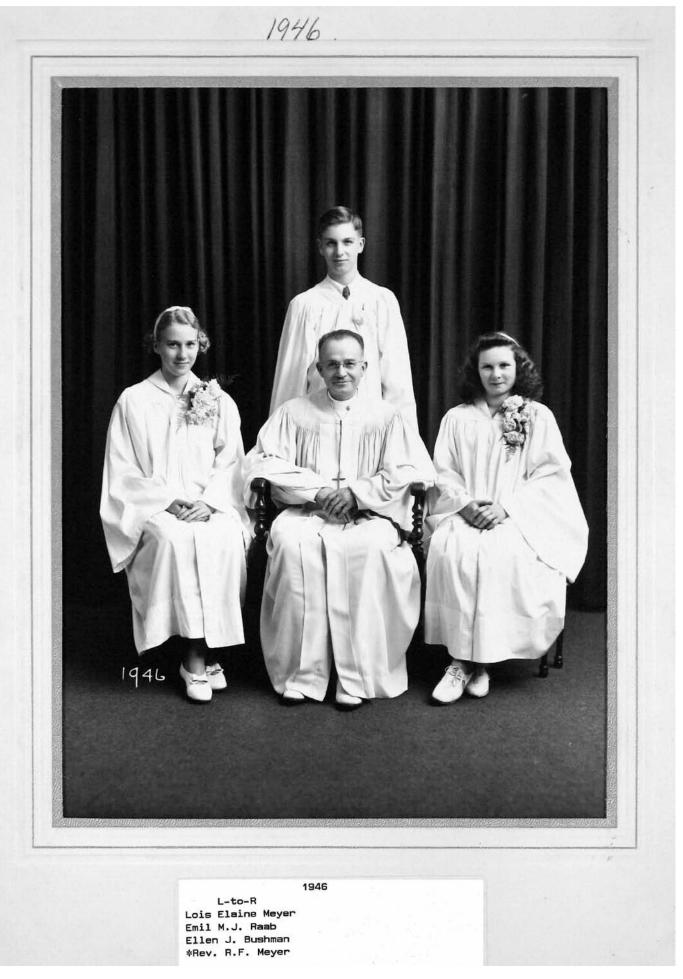

L-to-R 1927 Albert C. Gruschow Robert F. Gruschow Marion Russel Wadt \*Rev. Walter Labrenz Elenore J. Muhs Loretta A. Dell Edna A. Pehta







Eleanor R. Dell \*Rev. R.W. Huebsch









Digitized by RGS, Inc.

Hereld Weston Riv. Mikolon Glorge De Wett Rusne Harrington Wan Bauchle 1950 Ed Schnettendorf Wancy Schellinger rorm thuschow Blondell

1950 Back Row Harold Weston \*Rev. Theo. Mikolon George DeWitt L-to-R Third Row Shirly Moose Duane C. Herington Carolyn Pehta

Second Row Alan Bauchle Don Grouschow Ed. Schmittendorf

1950

L-to-R Front Row Nancy Schillinger Elmer E. Leusch Jr. Norm Gruschow Lenore Blondell