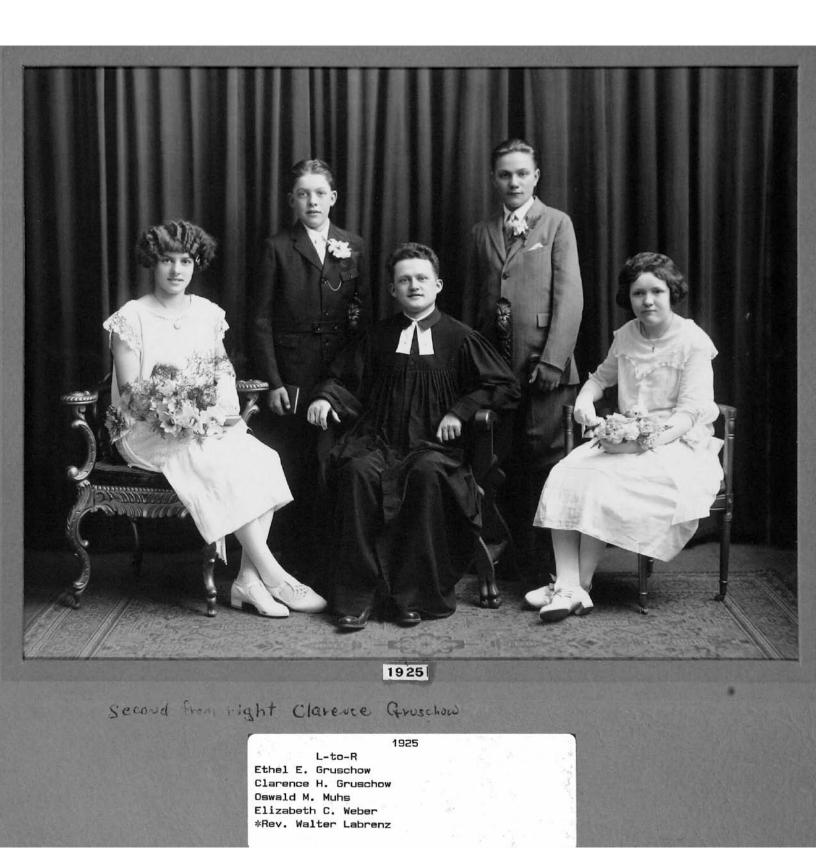

L-to-R 1927 Albert C. Gruschow Robert F. Gruschow Marion Russel Wadt \*Rev. Walter Labrenz Elenore J. Muhs Loretta A. Dell Edna A. Pehta







Eleanor R. Dell \*Rev. R.W. Huebsch









Digitized by RGS, Inc.

Hereld Weston Riv. Mikolon Glorge De Wett Rusne Harrington Wan Bauchle 1950 Ed Schnettendorf Wancy Schellinger rorm thuschow Blondell

1950 Back Row Harold Weston \*Rev. Theo. Mikolon George DeWitt L-to-R Third Row Shirly Moose Duane C. Herington Carolyn Pehta

Second Row Alan Bauchle Don Grouschow Ed. Schmittendorf

1950

L-to-R Front Row Nancy Schillinger Elmer E. Leusch Jr. Norm Gruschow Lenore Blondell