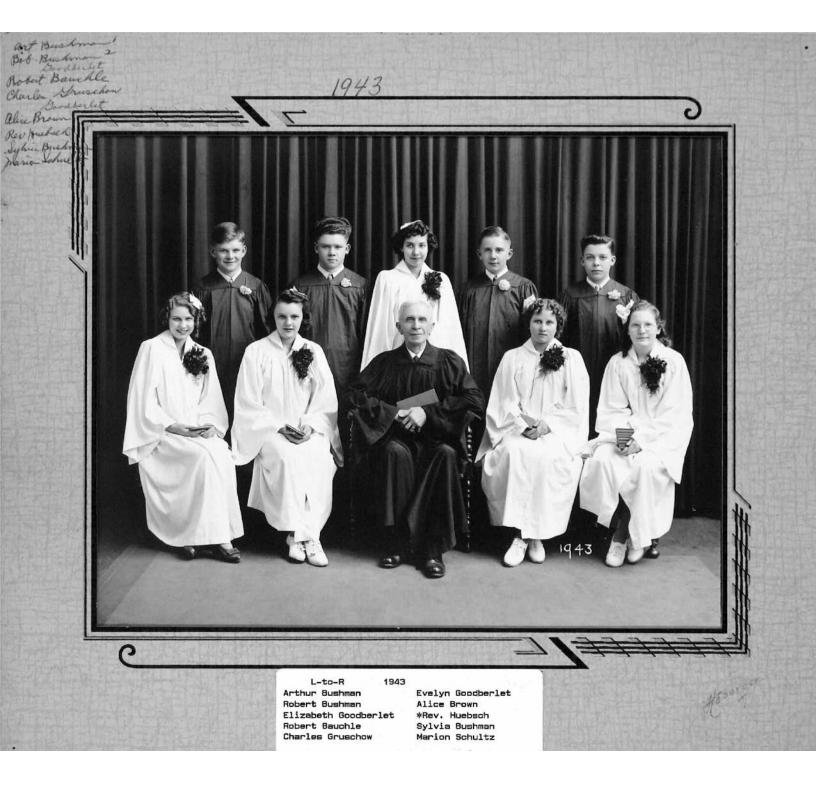

L-to-R 1927 Albert C. Gruschow Robert F. Gruschow Marion Russel Wadt \*Rev. Walter Labrenz Elenore J. Muhs Loretta A. Dell Edna A. Pehta







Eleanor R. Dell \*Rev. R.W. Huebsch









Digitized by RGS, Inc.

Hereld Weston Riv. Mikolon Glorge De Wett Rusne Harrington Wan Bauchle 1950 Ed Schnettendorf Wancy Schellinger rorm thuschow Blondell

1950 Back Row Harold Weston \*Rev. Theo. Mikolon George DeWitt L-to-R Third Row Shirly Moose Duane C. Herington Carolyn Pehta

Second Row Alan Bauchle Don Grouschow Ed. Schmittendorf

1950

L-to-R Front Row Nancy Schillinger Elmer E. Leusch Jr. Norm Gruschow Lenore Blondell