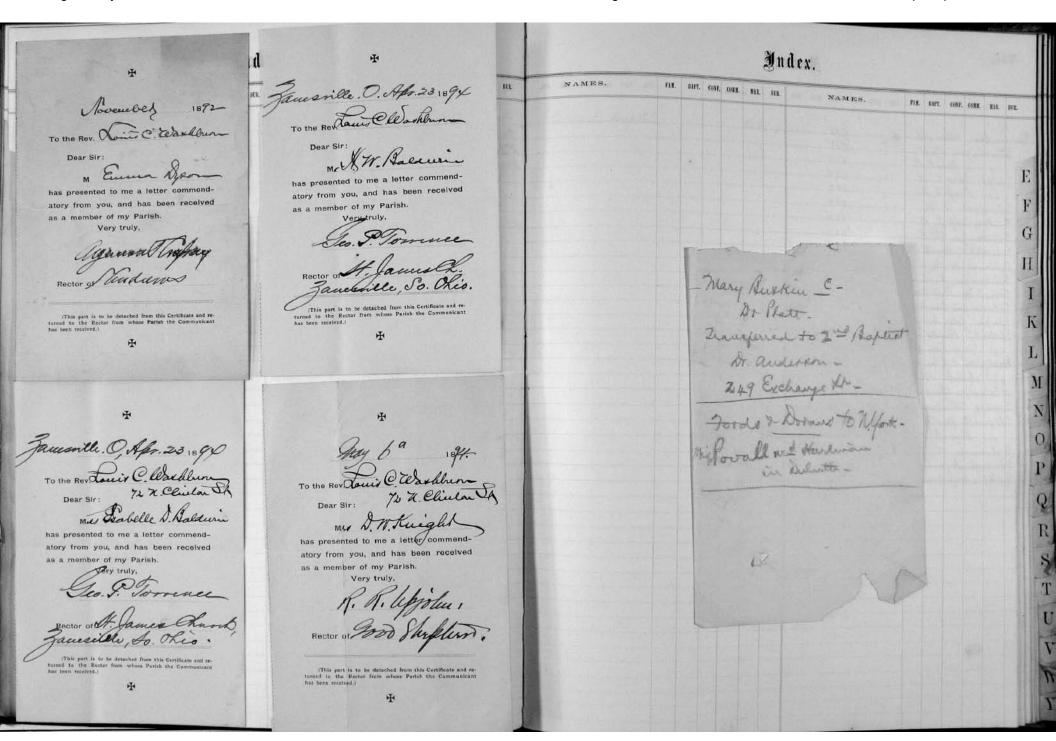

St. Paul's Episcopal Church image 2 of 41 Rochester, NY

|                                                             | Juc                        | lex.                                                          |                |                       |                                                            |               | °x.                   | 44     |          |                        |              |
|-------------------------------------------------------------|----------------------------|---------------------------------------------------------------|----------------|-----------------------|------------------------------------------------------------|---------------|-----------------------|--------|----------|------------------------|--------------|
| NAMES. M.                                                   | BAFT. COMP. COMM. MAR. BEI | NAMES.                                                        | PAR BAPT. C    | OAF. CORR MAR. SIR.   | NAMES.                                                     | PAM. BAPF. CO | ONF. COMM. MIR. BUR.  | NAMES. | FAM. BAI | T. COMP. COMP. MAR. BI | 1            |
| Burner, James H.                                            | 206                        | Bailey Millie E.<br>Bugler, C. A.                             | 8              |                       | Bristow, Famile<br>Becelle, John 9,<br>Brown, Mrs Earth e. |               | 220                   |        |          |                        | -(           |
| Brennan, Alice<br>Burr, Alfred                              | 206                        | Block Lucy I.<br>Bennett, Ida F.                              | 12             | 210                   | 1 1                                                        | 34            | 266                   |        |          |                        |              |
| Brazan. Mis J. E.<br>Baid, Mrs Alice                        | 218                        | Bailey. Win John Baird. Alice C.                              | 14             |                       | Badge, Elizabeth                                           | 37            | 222                   |        |          |                        |              |
| Biegler, Mily 8.1.                                          | 220                        | Buslingame Mrs M. S.                                          | 14             | 246                   | Bowner, Edward<br>Baird, Mrs Susan 7.                      |               | 256                   |        |          |                        |              |
| Bailey, Mils Mb.<br>Bownes, Mrs Mb.                         | 222,<br>222<br>224         | Bennett & W.<br>Bradford John W.<br>Brabeoch, Watter 2,       |                | 246 262               | Bishop Mil M. E.<br>Bishop Mil M. E.<br>Renedist. Sunt. K. |               | 92258<br>92258<br>218 |        |          |                        | -            |
| Brigan, Mil 2. S.                                           | 224                        | Bailey, Edwin                                                 |                | 212                   | Benter, Icah St.                                           | 320           | 224                   |        |          |                        |              |
| Beerus, C. C.<br>Biegler, Mies M.<br>Bumphery, Mils 8.7.    | 224<br>224<br>218          | Brushard, Matelda<br>Bruchan, Miro E.<br>"Mily A. N.          |                | 246 264<br>246        | " Geo Edson<br>Rahel, Edward                               | 321           | 215                   |        |          |                        |              |
| Brech, Mes S. E.                                            | 218                        | Buch, gev A.                                                  |                | 246                   |                                                            |               |                       |        |          |                        | The state of |
| 12 Mel 8, E. 12 Mers C, 7,                                  | 230<br>230<br>230          | Bisuell Adolphus.<br>Buell, Ira a delevan<br>Bailey, Alice M. | 20             | 2/4                   |                                                            |               |                       |        |          |                        |              |
| Beach, Doul B. " Mrs I. K.                                  | 230<br>230                 | Blackinan, James R. Baker, William 78.                        | 18             | 5-250<br>-8250        |                                                            |               |                       |        |          |                        |              |
| Boothetin, A.M.<br>Booth, Mijo J.                           | 230<br>230<br>232224       | Bowman, Benj,<br>Mary<br>Booth, A. B.                         |                | 8 250<br>8 250<br>250 |                                                            |               |                       |        |          |                        |              |
| Brismaid My E.<br>Beach. Mip R. I.<br>Burtis Mus A. E.      | 232,<br>234                | Bill. Alfred M. Bubyear Edward In                             | 22             | 2/14                  |                                                            |               |                       |        |          |                        |              |
| " Engine                                                    | 234<br>234<br>234          | Burlett Thos Edwards<br>Brack, Alice E.<br>Browher, Matha I.  | 24.            | 264                   |                                                            |               |                       |        |          |                        |              |
| Black, Min A.<br>Rindrall, Mily D.<br>Benish, W. M.         | 234<br>234<br>236          | Brandt. Libbie<br>Bell, Mrs Sophia A.                         | 19             | 252                   |                                                            |               |                       |        |          |                        | 1            |
| Bryan, Mrs M. E. Bly Bry Surs 7.                            | 236<br>236                 | Brooks, Sam! Later B.<br>Beek, Sillie E.<br>Barker, James I.  | 26<br>28<br>28 |                       |                                                            |               |                       |        |          |                        | -            |
| Baker. A. I.<br>Burgis, Mrs. M. A.<br>Burnschery, Mily 8.8. | 238<br>238<br>240          | Bingham, William                                              | ~-0            | 218                   |                                                            |               |                       |        |          |                        |              |
| Bugler. C.A.                                                | 240                        | Bubyear, I, M.                                                | 30             | 259                   |                                                            |               |                       |        |          |                        | 1            |