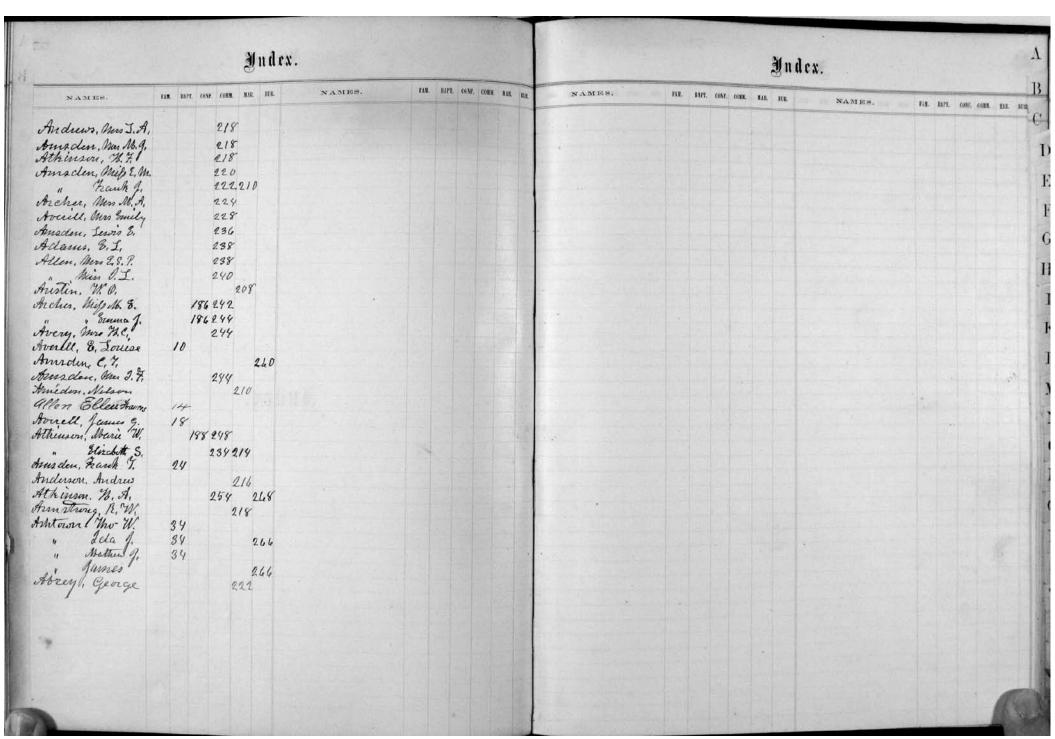

St. Paul's Episcopal Church image 2 of 41 Rochester, NY

|                                                             | Juc                        | lex.                                                          |                |                       |                                                            |               | °x.                   | 44     |          |                        |              |
|-------------------------------------------------------------|----------------------------|---------------------------------------------------------------|----------------|-----------------------|------------------------------------------------------------|---------------|-----------------------|--------|----------|------------------------|--------------|
| NAMES. M.                                                   | BAFT. COMP. COMM. MAR. BEI | NAMES.                                                        | PAR BAPT. C    | OAF. CORR MAR. SIR.   | NAMES.                                                     | PAM. BAPF. CO | ONF. COMM. MIR. BUR.  | NAMES. | FAM. BAI | T. COMP. COMP. MAR. BI | 1            |
| Burner, James H.                                            | 206                        | Bailey Millie E.<br>Bugler, C. A.                             | 8              |                       | Bristow, Famile<br>Becelle, John 9,<br>Brown, Mrs Earth e. |               | 220                   |        |          |                        | -(           |
| Brennan, Alice<br>Burr, Alfred                              | 206                        | Block Lucy I.<br>Bennett, Ida F.                              | 12             | 210                   | 1 1                                                        | 34            | 266                   |        |          |                        |              |
| Brazan. Mis J. E.<br>Baid, Mrs Alice                        | 218                        | Bailey. Win John Baird. Alice C.                              | 14             |                       | Badge, Elizabeth                                           | 37            | 222                   |        |          |                        |              |
| Biegler, Mily 8.1.                                          | 220                        | Buslingame Mrs M. S.                                          | 14             | 246                   | Bowner, Edward<br>Baird, Mrs Susan 7.                      |               | 256                   |        |          |                        |              |
| Bailey, Mils Mb.<br>Bownes, Mrs Mb.                         | 222,<br>222<br>224         | Bennett & W.<br>Bradford John W.<br>Brabeoch, Watter 2,       |                | 246 262               | Bishop Mil M. E.<br>Bishop Mil M. E.<br>Renedist. Sunt. K. |               | 92258<br>92258<br>218 |        |          |                        | -            |
| Brigan, Mil 2. S.                                           | 224                        | Bailey, Edwin                                                 |                | 212                   | Benter, Icah St.                                           | 320           | 224                   |        |          |                        |              |
| Beerus, C. C.<br>Biegler, Mies M.<br>Bumphery, Mils 8.7.    | 224<br>224<br>218          | Brushard, Matelda<br>Bruchan, Miro E.<br>"Mily A. N.          |                | 246 264<br>246        | " Geo Edson<br>Rahel, Edward                               | 321           | 215                   |        |          |                        |              |
| Brech, Mes S. E.                                            | 218                        | Buch, gev A.                                                  |                | 246                   |                                                            |               |                       |        |          |                        | The state of |
| 12 Mel 8, E. 12 Mers C, 7,                                  | 230<br>230<br>230          | Bisuell Adolphus.<br>Buell, Ira a delevan<br>Bailey, Alice M. | 20             | 2/4                   |                                                            |               |                       |        |          |                        |              |
| Beach, Doul B. " Mrs I. K.                                  | 230<br>230                 | Blackinan, James R. Baker, William 78.                        | 18             | 5-250<br>-8250        |                                                            |               |                       |        |          |                        |              |
| Boothetin, A.M.<br>Booth, Mijo J.                           | 230<br>230<br>232224       | Bowman, Benj,<br>Mary<br>Booth, A. B.                         |                | 8 250<br>8 250<br>250 |                                                            |               |                       |        |          |                        |              |
| Brismaid My E.<br>Beach. Mip R. I.<br>Burtis Mus A. E.      | 232,<br>234                | Bill. Alfred M. Bubyear Edward In                             | 22             | 2/14                  |                                                            |               |                       |        |          |                        |              |
| " Engine                                                    | 234<br>234<br>234          | Burlett Thos Edwards<br>Brack, Alice E.<br>Browher, Matha I.  | 24.            | 264                   |                                                            |               |                       |        |          |                        |              |
| Black, Min A.<br>Rindrall, Mily D.<br>Benish, W. M.         | 234<br>234<br>236          | Brandt. Libbie<br>Bell, Mrs Sophia A.                         | 19             | 252                   |                                                            |               |                       |        |          |                        | 1            |
| Bryan, Mrs M. E. Bly Bry Surs 7.                            | 236<br>236                 | Brooks, Sam! Later B.<br>Beek, Sillie E.<br>Barker, James I.  | 26<br>28<br>28 |                       |                                                            |               |                       |        |          |                        | -            |
| Baker. A. I.<br>Burgis, Mrs. M. A.<br>Burnschery, Mily 8.8. | 238<br>238<br>240          | Bingham, William                                              | ~-0            | 218                   |                                                            |               |                       |        |          |                        |              |
| Bugler. C.A.                                                | 240                        | Bubyear, I, M.                                                | 30             | 259                   |                                                            |               |                       |        |          |                        | 1            |