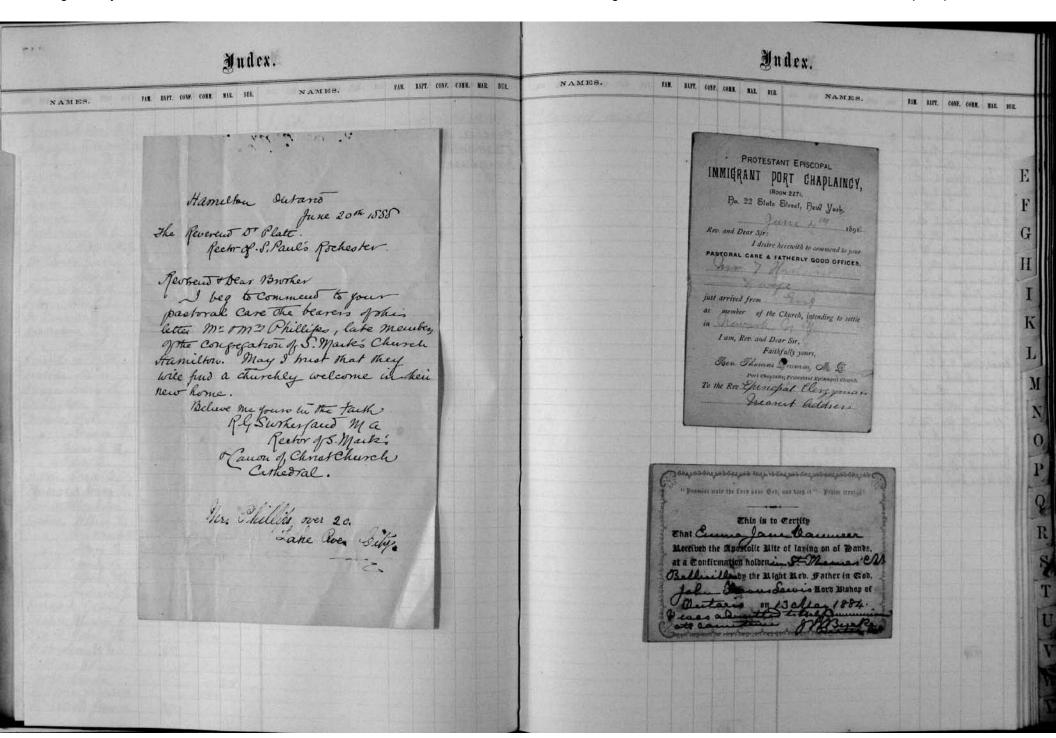

St. Paul's Episcopal Church image 2 of 41 Rochester, NY

|                                                             | Juc                        | lex.                                                          |                |                       |                                                            |               | °x.                   | 44     |          |                        |              |
|-------------------------------------------------------------|----------------------------|---------------------------------------------------------------|----------------|-----------------------|------------------------------------------------------------|---------------|-----------------------|--------|----------|------------------------|--------------|
| NAMES. M.                                                   | BAFT. COMP. COMM. MAR. BEI | NAMES.                                                        | PAR BAPT. C    | OAF. CORR MAR. SIR.   | NAMES.                                                     | PAM. BAPF. CO | ONF. COMM. MIR. BUR.  | NAMES. | FAM. BAI | T. COMP. COMP. MAR. BI | 1            |
| Burner, James H.                                            | 206                        | Bailey Millie E.<br>Bugler, C. A.                             | 8              |                       | Bristow, Famile<br>Becelle, John 9,<br>Brown, Mrs Earth e. |               | 220                   |        |          |                        | -(           |
| Brennan, Alice<br>Burr, Alfred                              | 206                        | Block Lucy I.<br>Bennett, Ida F.                              | 12             | 210                   | 1 1                                                        | 34            | 266                   |        |          |                        |              |
| Brazan. Mis J. E.<br>Baid, Mrs Alice                        | 218                        | Bailey. Win John Baird. Alice C.                              | 14             |                       | Badge, Elizabeth                                           | 37            | 222                   |        |          |                        |              |
| Biegler, Mily 8.1.                                          | 220                        | Buslingame Mrs M. S.                                          | 14             | 246                   | Bowner, Edward<br>Baird, Mrs Susan 7.                      |               | 256                   |        |          |                        |              |
| Bailey, Mils Mb.<br>Bownes, Mrs Mb.                         | 222,<br>222<br>224         | Bennett & W.<br>Bradford John W.<br>Brabeoch, Watter 2,       |                | 246 262               | Bishop Mil M. E.<br>Bishop Mil M. E.<br>Renedist. Sunt. K. |               | 92258<br>92258<br>218 |        |          |                        | -            |
| Brigan, Mil 2. S.                                           | 224                        | Bailey, Edwin                                                 |                | 212                   | Benter, Icah St.                                           | 320           | 224                   |        |          |                        |              |
| Beerus, C. C.<br>Biegler, Mies M.<br>Bumphery, Mils 8.7.    | 224<br>224<br>218          | Brushard, Matelda<br>Bruchan, Miro E.<br>"Mily A. N.          |                | 246 264<br>246        | " Geo Edson<br>Rahel, Edward                               | 321           | 215                   |        |          |                        |              |
| Brech, Mes S. E.                                            | 218                        | Buch, gev A.                                                  |                | 246                   |                                                            |               |                       |        |          |                        | The state of |
| 12 Mel 8, E. 12 Mers C, 7,                                  | 230<br>230<br>230          | Bisuell Adolphus.<br>Buell, Ira a delevan<br>Bailey, Alice M. | 20             | 2/4                   |                                                            |               |                       |        |          |                        |              |
| Beach, Doul B. " Mrs I. K.                                  | 230<br>230                 | Blackinan, James R. Baker, William 78.                        | 18             | 5-250<br>-8250        |                                                            |               |                       |        |          |                        |              |
| Boothetin, A.M.<br>Booth, Mijo J.                           | 230<br>230<br>232224       | Bowman, Benj,<br>Mary<br>Booth, A. B.                         |                | 8 250<br>8 250<br>250 |                                                            |               |                       |        |          |                        |              |
| Brismaid My E.<br>Beach. Mip R. I.<br>Burtis Mus A. E.      | 232,<br>234                | Bill. Alfred M. Bubyear Edward In                             | 22             | 2/14                  |                                                            |               |                       |        |          |                        |              |
| " Engine                                                    | 234<br>234<br>234          | Burlett Thos Edwards<br>Brack, Alice E.<br>Browher, Matha I.  | 24.            | 264                   |                                                            |               |                       |        |          |                        |              |
| Black, Min A.<br>Rindrall, Mily D.<br>Benish, W. M.         | 234<br>234<br>236          | Brandt. Libbie<br>Bell, Mrs Sophia A.                         | 19             | 252                   |                                                            |               |                       |        |          |                        | 1            |
| Bryan, Mrs M. E. Bly Bry Surs 7.                            | 236<br>236                 | Brooks, Sam! Later B.<br>Beek, Sillie E.<br>Barker, James I.  | 26<br>28<br>28 |                       |                                                            |               |                       |        |          |                        | -            |
| Baker. A. I.<br>Burgis, Mrs. M. A.<br>Burnschery, Mily 8.8. | 238<br>238<br>240          | Bingham, William                                              | ~-0            | 218                   |                                                            |               |                       |        |          |                        |              |
| Bugler. C.A.                                                | 240                        | Bubyear, I, M.                                                | 30             | 259                   |                                                            |               |                       |        |          |                        | 1            |