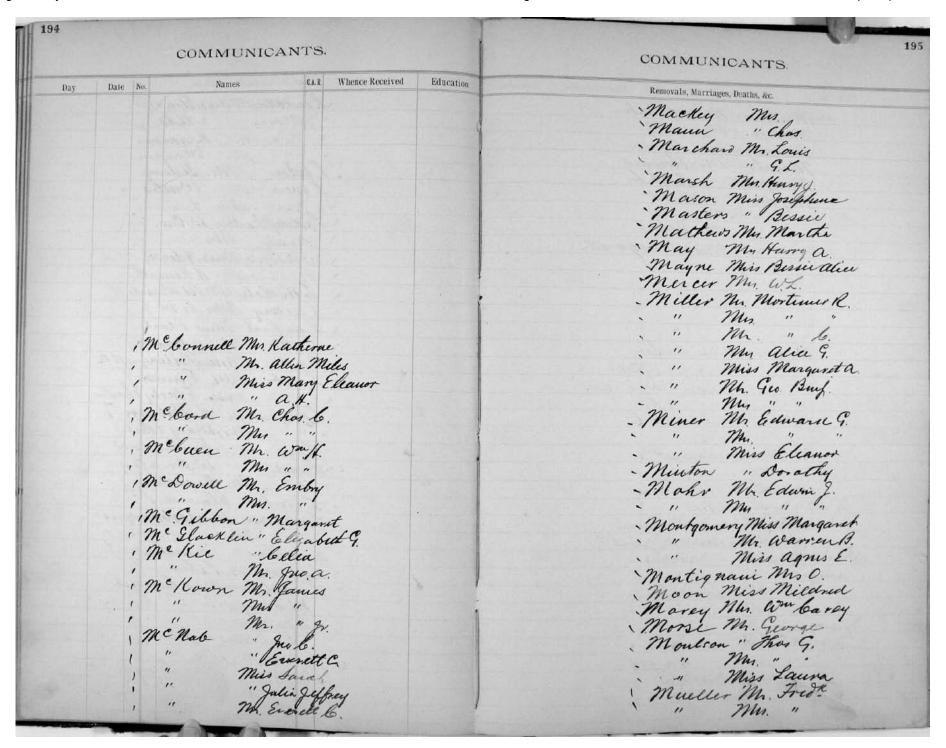

|
|     | " Man H. R. " Miss Helin " Latting Mr. Chosh. " Miss Kelin " Lawrence Prof thung & " Miss Kelin D. " Miss Kelin D. " Miss Kelin D. " Miss Lois W. " Miss Lois W.                               | Likely Mr. W.C.  "Miss Heleu K  "Miss Heleu K  "Miss Makel  Lindray Mr. a. M. Jr.  Lin foot Miss Plant  Little Mr. Addiw R  Loebs Mr. Enema  "Muss Emely Christine  Long Mr. H. Nelson  "Mr. Mary Ethel  Low "Emma" |
|     | " Mr. G. J.  Leavenworth Mrs. Seth  Miss Ruthle.  "Mrs. Eleanor  "Mrs. Eleanor  "Mrs. Fredk  "Mr. J. Swark  "Mr. a S. g.  "Mr. a S. g. | Lord. "W.a.  "Mr Reuneth  Lush "Clarine S.  Lush "Malcolin  "Mis. "  Luscher " Frank  Luson " Peter  Leatch ford Miss barrieb.                                                                                      |





| COMMUNICANTS.                                                                                                                                                                                                                                                                                                                                                       | COMMUNICANTS.