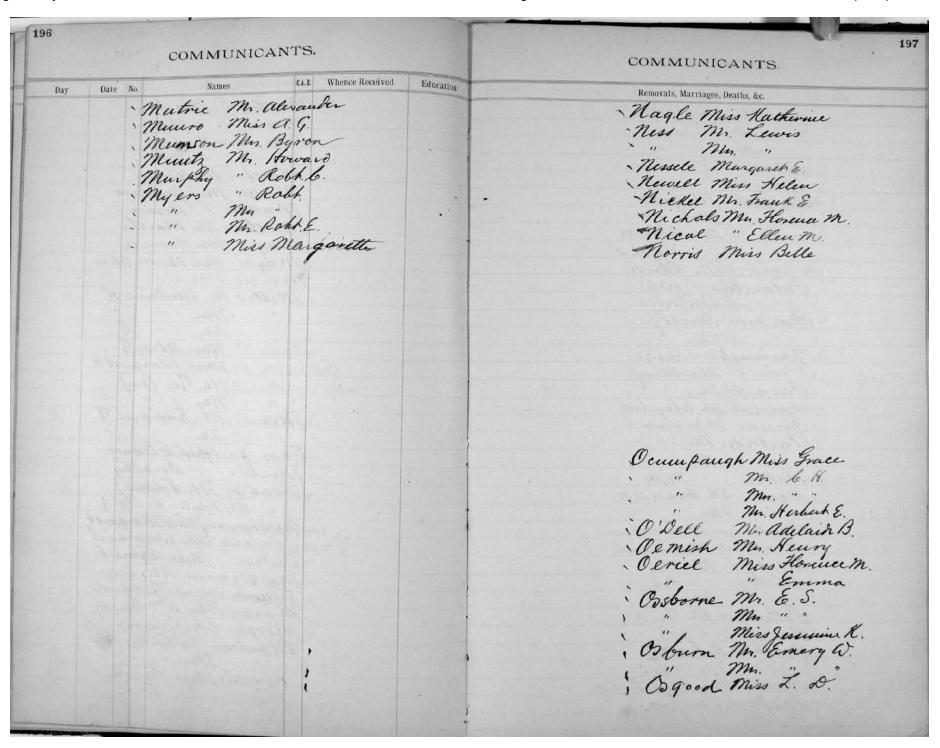

|
|     | " Man H. R. " Miss Helin " Latting Mr. Chosh. " Miss Kelin " Lawrence Prof thung & " Miss Kelin D. " Miss Kelin D. " Miss Kelin D. " Miss Lois W. " Miss Lois W.                               | Likely Mr. W.C.  "Miss Heleu K  "Miss Heleu K  "Miss Makel  Lindray Mr. a. M. Jr.  Lin foot Miss Plant  Little Mr. Addiw R  Loebs Mr. Enema  "Muss Emely Christine  Long Mr. H. Nelson  "Mr. Mary Ethel  Low "Emma" |
|     | " Mr. G. J.  Leavenworth Mrs. Seth  Miss Ruthle.  "Mrs. Eleanor  "Mrs. Eleanor  "Mrs. Fredk  "Mr. J. Swark  "Mr. a S. g.  "Mr. a S. g. | Lord. "W.a.  "Mr Reuneth  Lush "Clarine S.  Lush "Malcolin  "Mis. "  Luscher " Frank  Luson " Peter  Leatch ford Miss barrieb.                                                                                      |





| COMMUNICANTS.                                                                                                                                                                                                                                                                                                                                                       | COMMUNICANTS.