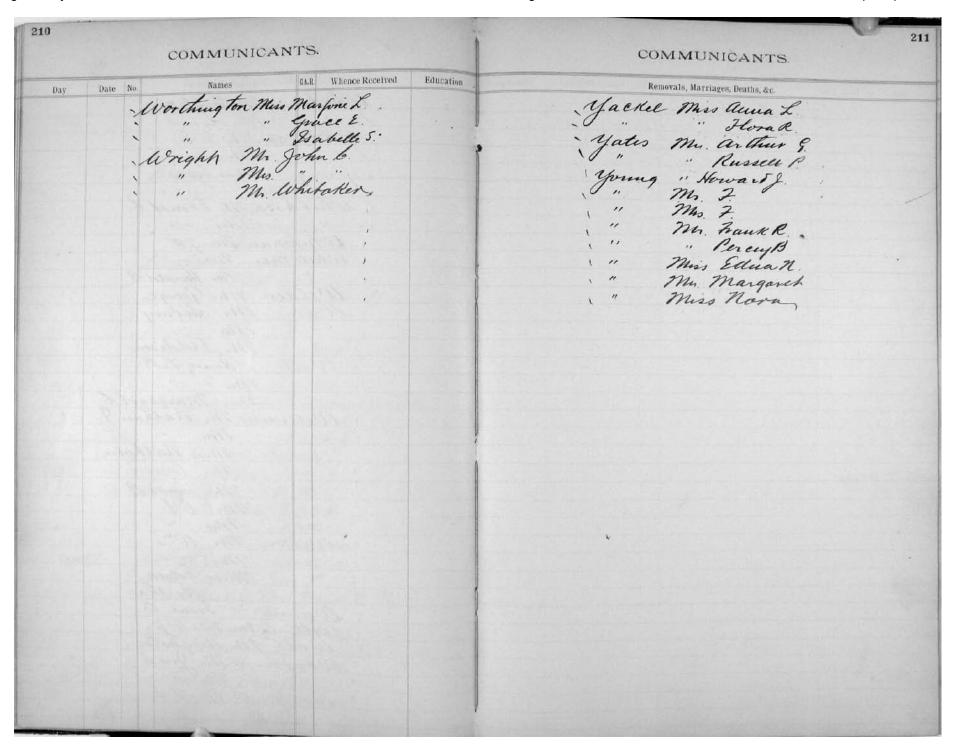

|
| Whitley Mr. Jas L.                                  | " Miss Edua                           |
| Whit lessey Mr. Grant 3.                            | " Bertha                              |
| i de il mani                                        | Winaus " Freme D.                     |
| Whitlock Mr. Masonlo.                               | Withing ton Mr. 7. f.                 |
| Whitmore Miss alice Foster                          | walf Mr. augustus                     |
| Whitney Miss Bertha'                                | Wandbury Mr. Just.                    |
| neg muss / ser tha                                  | 1 12 26                               |
| " " " Mis War havi                                  | Woodworth Mr. 7. E.                   |





| 228                        |                           | MARRIAGES.                                         |                                        | MA                                                                          | RRIAGES.                | 229