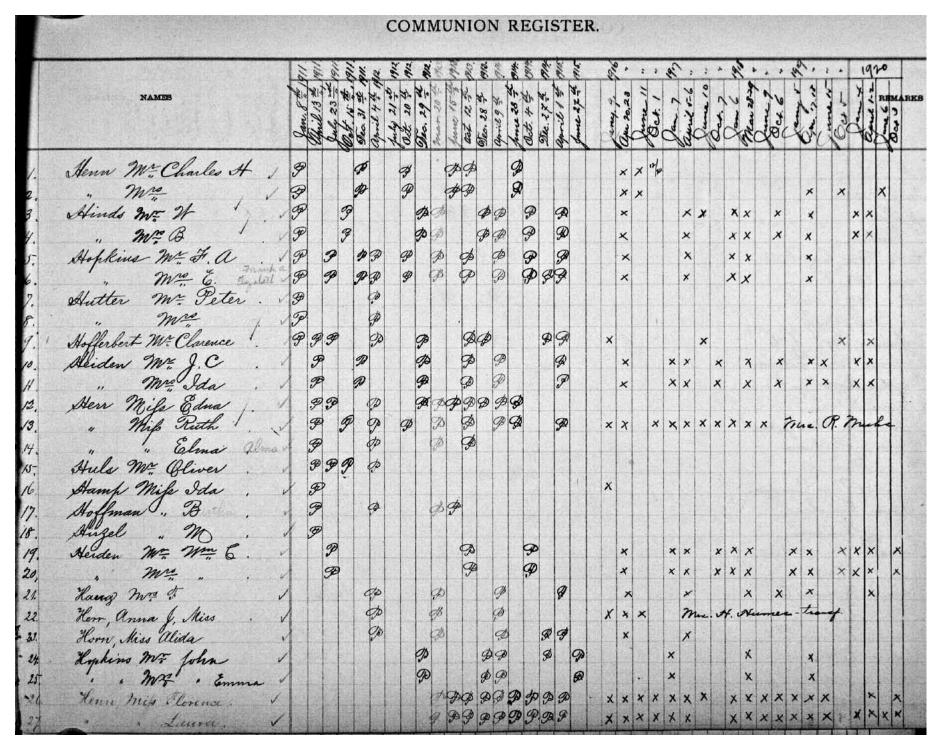

1         |       |         |
| Assess De To                                                                                                                | 1         | X        |        |         |          |      |        |           |     |       |        |      |           |       |         |
| Sawer a. J. Seil. E. J. Seil. E. J. Sregory Down by Grafes J. Glarker                                                       |           |          |        |         | ×        |      |        |           | ×   |       | ×      |      |           |       |         |

# COMMUNION REGISTER. REMARKS NAMES Gresens Lauretta G. Gross John D. Greenke Raymond Gutzmer George Glason Vernon P. Gress Raymond H. Geil Habold Gresens Howard William Jr. X XXXXXXX X X $X \times X \times X \times$ XX X X × X ×



|                                                | COMMUNION REGISTER.