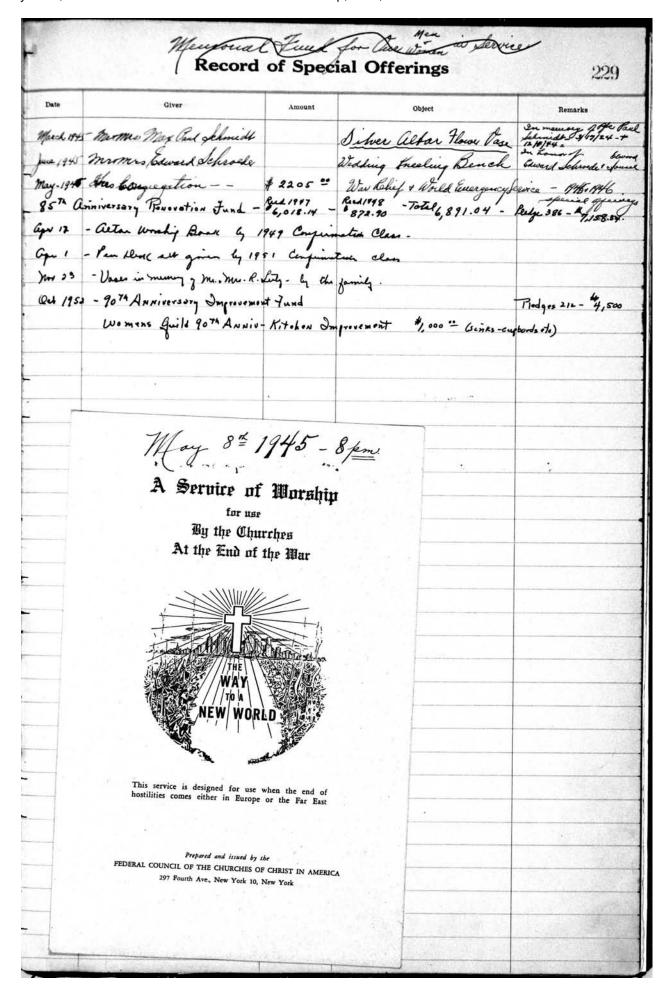

## Resert

of the

St. Paul Evangelical
Congregation

Corner Norton and Jewel Streets, Bochester, N. y.
Being the III & Book of Records

TABLE OF CONTENTS

| Baptisms   | -   |   | - |   | - |   | - |     | 1   |
|------------|-----|---|---|---|---|---|---|-----|-----|
| Confirmand | 5   | - |   | - |   | - |   | •   | 61  |
| Marriages  | -   |   | - |   | - |   | - |     | 81  |
| Communica  | nts | - |   | - |   | - |   | -   | 121 |
| Beaths -   | -   |   | - |   | - |   | - |     | 141 |
| Annals -   |     | - |   | - |   | - |   | 100 | 201 |
| Offerinas  | -   |   | - |   | - |   | - |     | 221 |