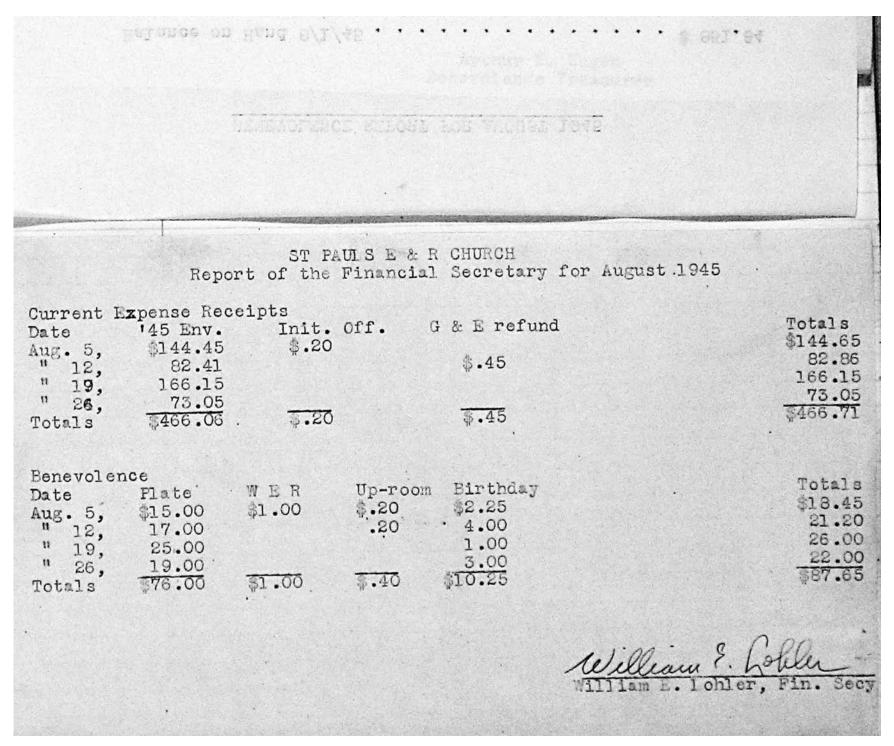

| Minutes of Council and                            |
|---------------------------------------------------|
| Minutes of Council and<br>Congregational Meetings |
| It Paul's Evangelical and Flormed                 |
| Church                                            |
| Norton and Jewel Sts.<br>Rochester. N. Y.         |
| gothester. N. g.                                  |
| From April 14th 1941                              |
| To - Jan. 13, 1947                                |
| •                                                 |
|                                                   |
|                                                   |
|                                                   |