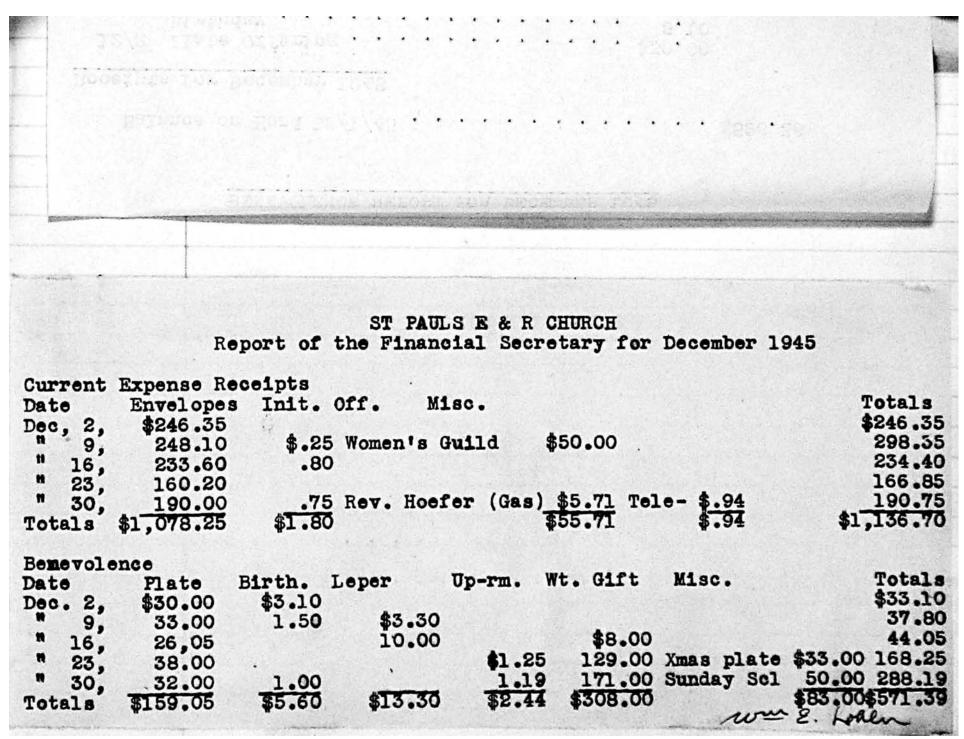

| 291.66<br>40.00<br>116.80<br>60.00<br>15.00<br>25.00<br>2.67<br>5.64<br>10.26<br>10.78<br>10.00<br>4.69<br>21.60<br>9.00<br>17.56<br>1.71<br>4.72 | 548,46<br>8.31<br>21.04<br>69.28<br>3.50<br>25.00 |            |



## BENEVOLENCE FUND

## DECEMBER 31, 1945

| Balance on hand December 1, 1945  | 596.36   |
|-----------------------------------|----------|
| Receipts from Financial Secretary | 571.39   |
| Total Receipts                    | 1,167.75 |
| Disbursements to Benevolence Fund | 139.04   |
| Balance on hand 1/1/46            | 1,028.71 |

Frenk R. Vogel Treasurer







The Pastor reported that Rev. Menzel from Dunkirk, N. Y., would preach on Sunday the 3rd of February and that he would also speak to the meeting of the Brotherhood on Monday evening the 4th of Fabruary. And that the Brotherhood would give him an honorarium of \$ 15.00 for his services.

Rev. Hoefer will preach the sermon at the Mortgage burning at Trinity Church our City on Sunday morning the 3rd of February.

A motion was made and seconded that Mr. John, M. Schwartz of # 619 Clay Ave be accepted into the fellowship of our church through a letter of dissmissal from Westminister Presbyterian Church. Motion Carried.

The Chief deacon made his report for the month of December which was accepted as presented.

Deacons Report for December 1945

The Deacon a total attendance of 1274. Average