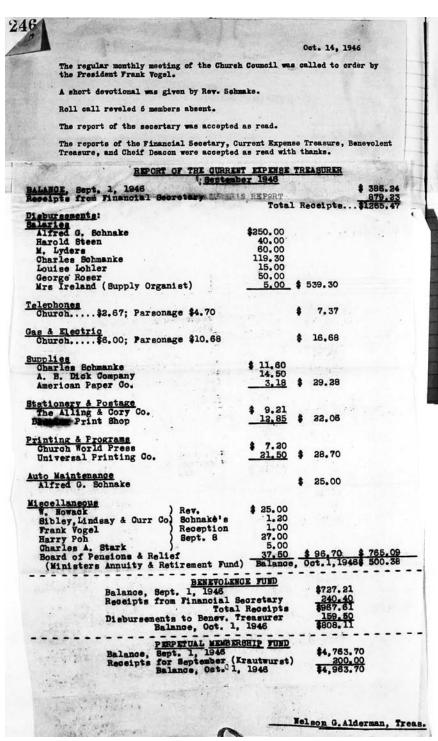

bserved Sunday October 6, 1946.

A motion was made by Fred Brown to appoint a financial committe to prepare the budget for 1946. Motion carried. The committe was named as follows.--- Al. Meili Jr., Rudy Kolb, William Nowack, Art. Kock, and as exifficio, Frank Vogel, Wm. Lohler, and Nelson Alderman.

Motion made by Mr. Fauth that a Special Congretional meeting be held after Church Service Sunday October 20, 1946 to adopt the 1947 budget, and to designate Nov. llas Stewardship Sunday and Nov. 17 as Ingathering Sunday. Motion carried.

Motion made by Rudy Hoffmier that plate collection on world wide Communion Sunday be designated for World Wide Emergency Relief. Motion carried.

AS there was no furthur business , the meeting was closed with the Lord's Prayer spoken in unison .

Freduich Byp



10/14/46 47

Report by Constitution Committee.

#### W.T. Nowack, Chairman.

Up to this date the Constitution committee has not had a meeting. However, the committee is at work, doing some studying of the model constitution of the B. & R. Church, also of revised constitutions of other churches. At the time of the first meeting each member of the committee will have had the opportunity of study of other constitutions so that we feel that the first get-to-gether will show some real progress towards a revision of our constitution. The first meeting will be held sometime in November, after the Finance Campaign.

Motion made by Mr. Uehlin that the Council recommend the following program for the Choir: a Winter theater or concert party, an early Spring social function to be held at the Church,