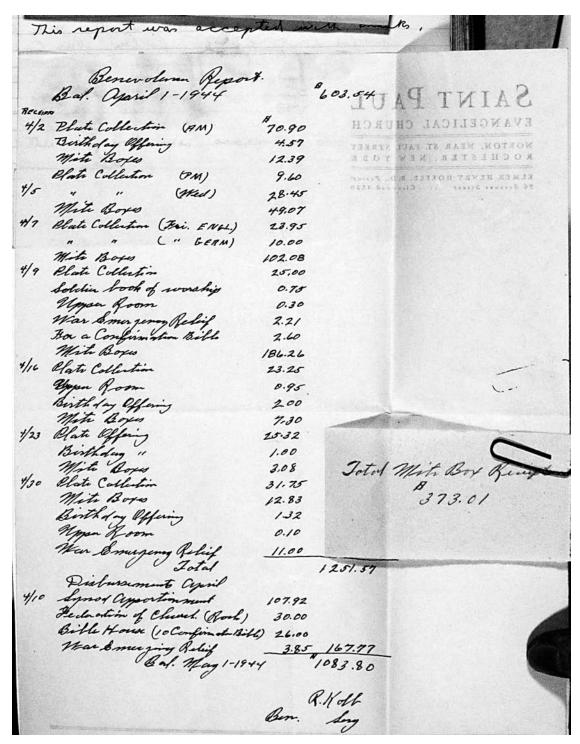

,                     | 28.45<br>33.95<br>25.00<br>23.25 | WER U                               | \$.30<br>.95           | 2.00                    | \$12.39<br>337.41 B:<br>7.30 | ible & W<br>Book \$ |                 | 33.5                                |
| " 23,<br>" 30,<br>Totals          | 25.32<br>31.75<br>\$248.22       | 11.00<br>\$13.21                    | \$1.35                 | 1.00<br>%1.32<br>\$8.89 | 3.08<br>12.83<br>\$373.01    |                     | 3,35            | 29.4<br>57.0<br>\$648.0             |
|                                   |                                  |                                     |                        |                         | William E                    | · S.<br>· Lohler    | Colle           | Sec.                                |





| 52                                                                                                                                          | 153