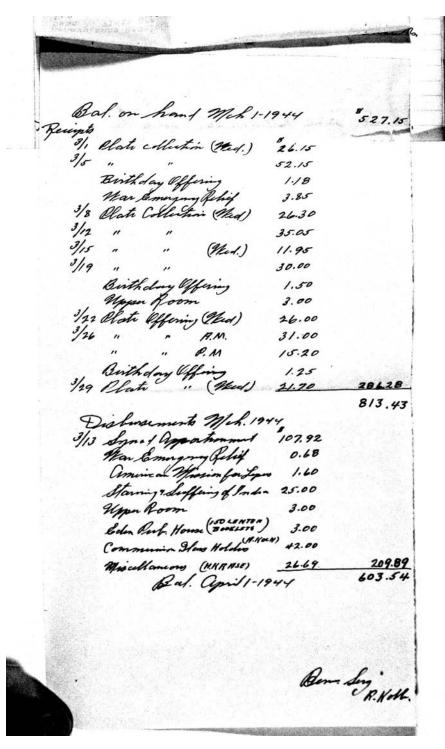

| 11                                 | 1.10           |            | 114.46                                                           |
| Totals               | \$521.07    | \$1.25                                                                                                         | \$.25     |                          |                                    | 1.10           |            | \$524.77                                                         |
| Date Mar. 5, 12, 19, |             | Birthda<br>\$1.18                                                                                              | W. E. R.  | laneou<br>\$3.85<br>3.00 | 3/1<br>3/8<br>3/15<br>3/22<br>3/29 | 11.95<br>26.00 |            | Total<br>\$83.33<br>61.35<br>46.45<br>58.25<br>36.90<br>\$286.28 |



Deacons Report for March 1944 There were 10 services with a total attendance of average per service 211.3 For march 1943 there were 8 services with a total attendance of 7,090 average per service 761. Showing a decrease of 50 per service for 1944. Garl a. Maier





| BENEVOLENCE                                                                           | FUND            |