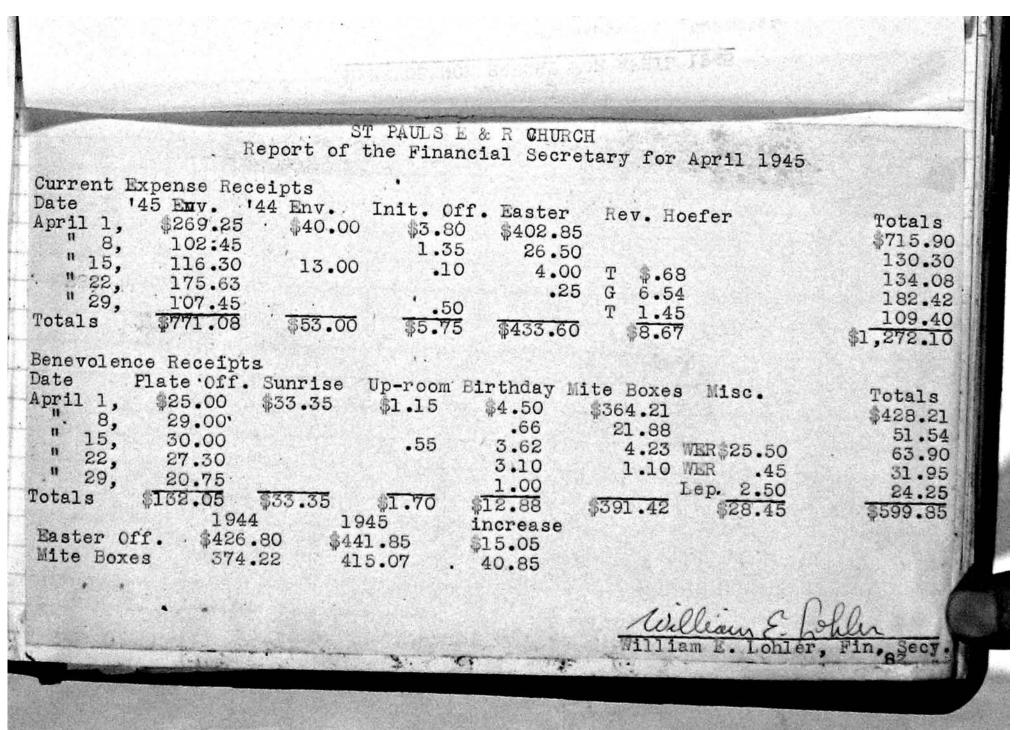

ffering                                                                                                         |
| 4/       | 29 Plate Offering                                                                                                         |
| D1       | \$1213.95 sbursements for April 1945                                                                                      |
| Sy       | nod Apportionment                                                                                                         |
|          | BALANCE MAY 1, 1945 \$1079.49                                                                                             |
|          | Arthur E. Hagen<br>Benevolence Treasurer                                                                                  |



195

Dearons Report for April 1945

There were 6 services with a total attendance of 1321

Average per service 220

For April 1944 there were 10 services with a total attendance of 7,167

Average per service 217

Showing a increase of 3 per service for 1945

Earl Main

Motion by Wm. Nowack that \$ 75.00 be paid out of the Benevolent fund to the West New York Synod for Dunkirk Conference Grounds 76

APPLY-ON-yearly contribution. Motion earried.

Upon Motion of A. Fauth \$ 10.00 was to be paid out of the Benevolent fund to the Federal Council of Churches. Motion Carried.

The Matter of a Choir Director was held over to a later date as there was nothing new to report.

The Pastor Announced that a Memorial service for Sgt William Donish
May 27th
will be held in our church on Sunday afternoon