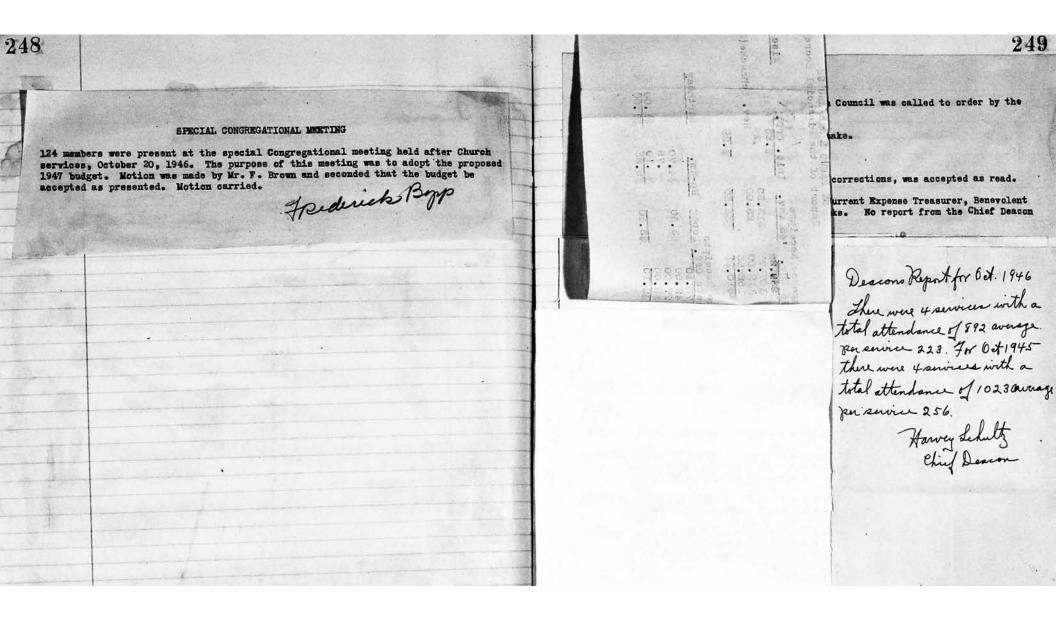

A motion by Welson Alderman that Circle I be given permission to hold a social evening and card party at the church Feb. 28, 1946. Motion carried.

The committee consisting of Harvey Schults and Arthur Koch appointed to contact Ruth Circle regarding their request to hold a dinner during Lent reported that Ruth Circle has thought it inadvisable to hold the dinner and are planning a dinner to be held at a later date.

Fred Bopp

Freduck Byp

Motion made by Wm. Nowack that our church secretary be paid an extra months salary for her time and efforts in the publication of the year book. Motion carried.

No report received on metal grills for doors at foot of stairs in the basement.