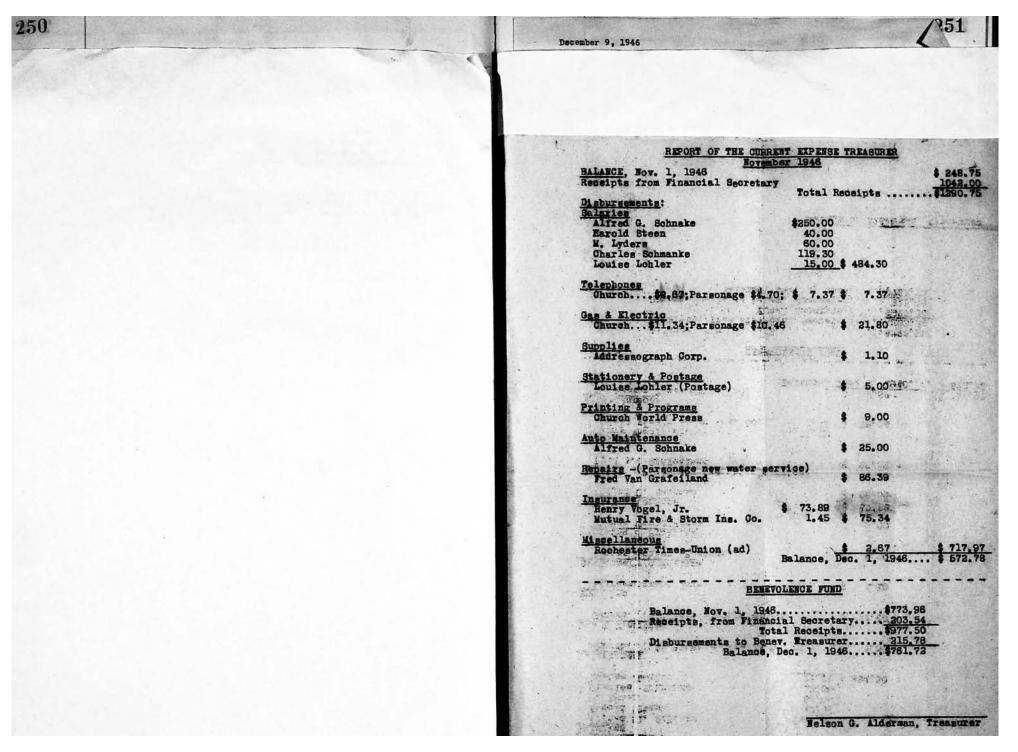

Building trustees to check on paint and lights for primary room in basement.

Motion made by Wm. Walch to accept Mr Henry Hieb's resignation as the treasurer of Building Fund, and that the building Fund be transferred to current expense treasurer, and notify the bank that the signatures of both treasurer and president be required to withdraw any funds. Secretary to write a letter of thanks to Mr. Hieb. Motion carried.

No report received from pulpit committee.

Motion made by Wm. Nowack to accept resignation of our church historian Miss Ida Pagels. Secretary to write a letter of thanks. Motion carried.

Motion made by N. Alderman, that Herbert Krase be elected our new church historian. Motion carried.