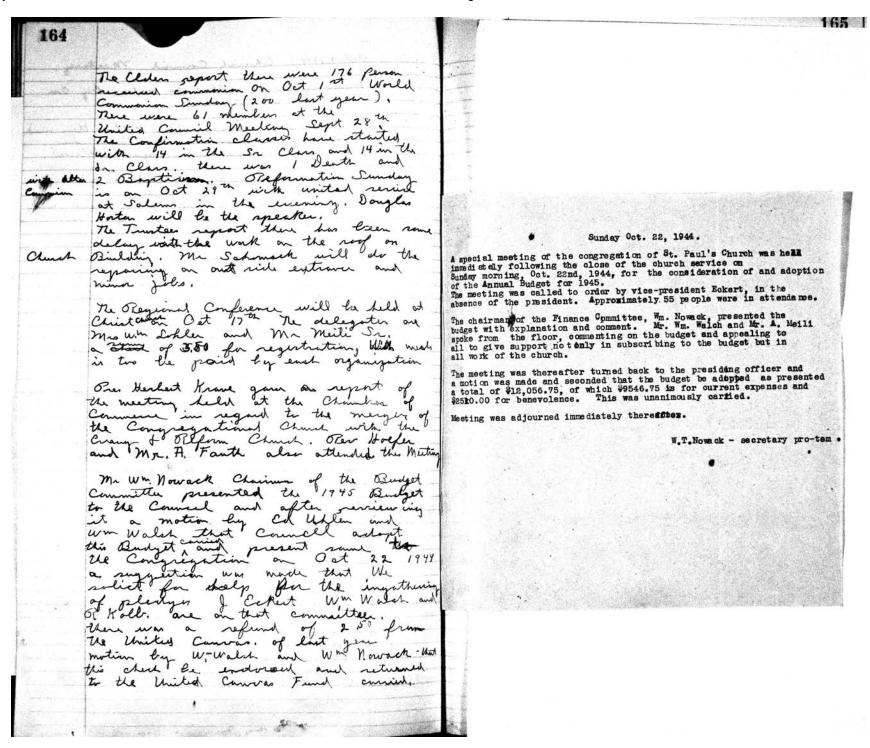

|          |                  |

Deacons Report for September 1944 There were 4 services with a total attendence of 717 average per service 179 For Sept. 1943 there were 4 services with a total attendence of 181 average per service 195 Showing a decrease of 16 per service for 1944 Gare maier



|         |                                                                                                                                                                                                                                                                     | 165