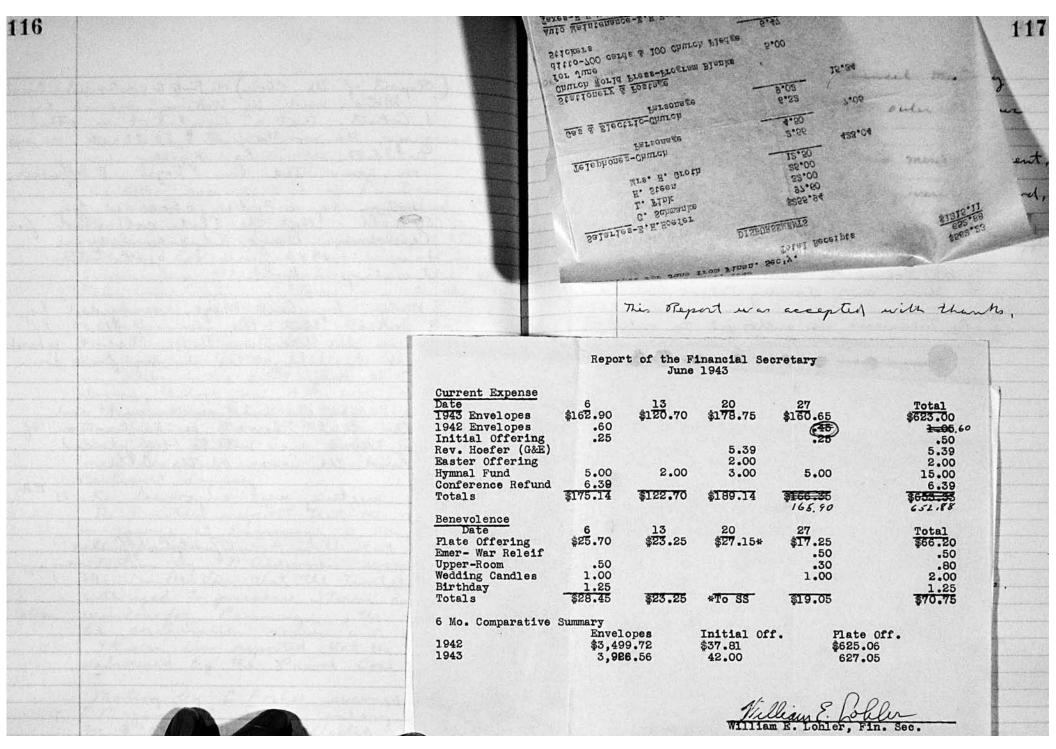

|





|                         | as accepted with thank,                                                                   |
|-------------------------|-------------------------------------------------------------------------------------------|
| Benerolena que          | June 1-1943 646.18                                                                        |
| Bolome                  | June 1-1943 646.18                                                                        |
| 1/4 Plate coller        | tino 25.70                                                                                |
| Bitt dans               |                                                                                           |
| Birth day               | 0.50