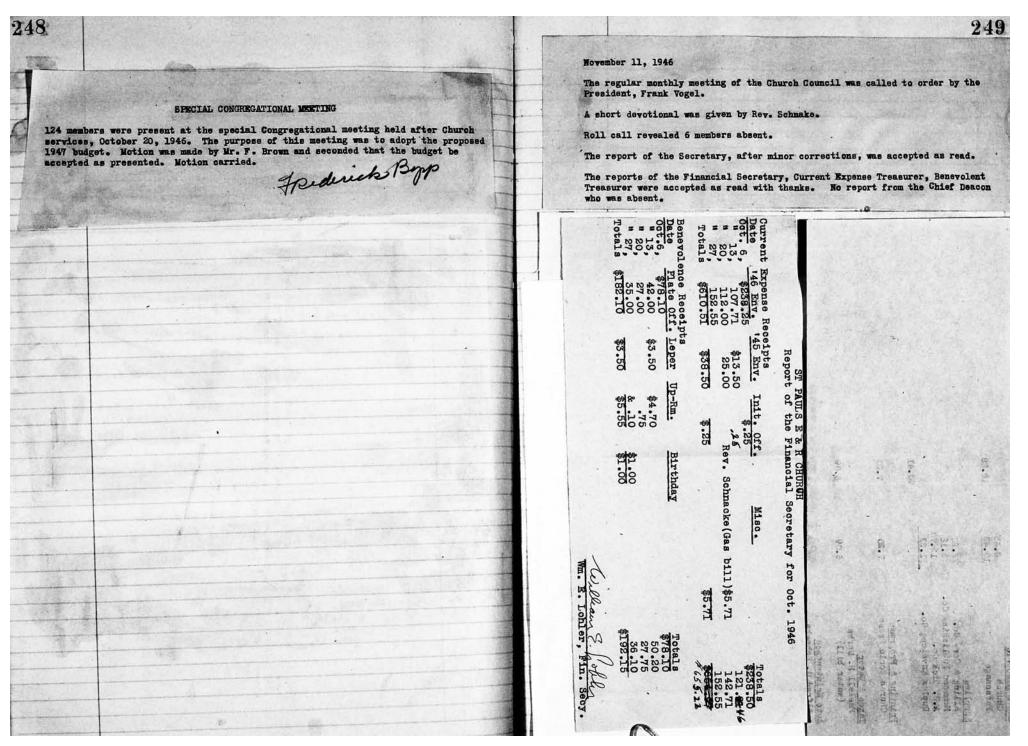

A motion by Welson Alderman that Circle I be given permission to hold a social evening and card party at the church Feb. 28, 1946. Motion carried.

The committee consisting of Harvey Schults and Arthur Koch appointed to contact Ruth Circle regarding their request to hold a dinner during Lent reported that Ruth Circle has thought it inadvisable to hold the dinner and are planning a dinner to be held at a later date.

Fred Bopp

Freduck Byp

Motion made by Wm. Nowack that our church secretary be paid an extra months salary for her time and efforts in the publication of the year book. Motion carried.

No report received on metal grills for doors at foot of stairs in the basement.