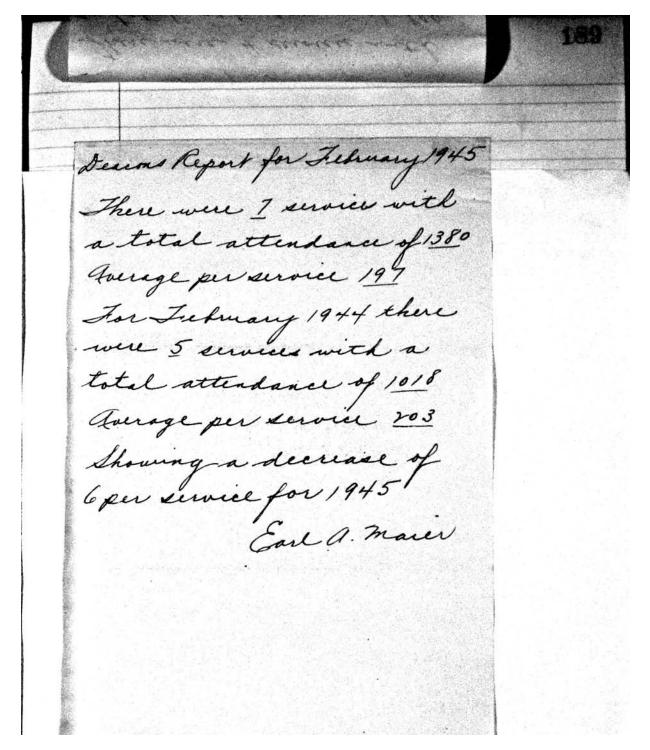

ry be instructed to send a letter of Condolence and Sympathy to the bereaved Family of Krs.

Krase and a copy of same by recorded in the minutes of the Council.

Motion by Wm. Nowack that our Church Secretary receive an extra months salary for her work in getting out the Yearly report folder.

Motion carried.

Motion was made that the War Emergency Offering be held in April on the Second Sunday after Easter namely the 15th. Motion carried.

As there was no further business to some before the council the meeting was closed with the Lord, s Prayer in Unison.

Non. L. Walch Secty.

There were of services with a total attendance of 500.

For January 1944 there were 5 service with a total attendance of 1018.

Gorage per service 203

Showing a decrease of 3 per service for 1945

Carl G. Tracer





Dear Friends & Members.

In as much as it has pleased God to remove from the Circle of her loved ones Mrs. Fredericks. S. Krase, which has caused us great serrow we the Church Council adopted the following resolution.

With heartfelt Sympthy at this time of your bereavment we pray that God might give you all consolation in this time of trial knowing that he does everything for the best and God,s will be done not ours.

We also mourn the loss of a fine Christian personality and a most loyal member of our church. But we must forget all trials and tribulations when we think of the beautiful words the Lord is my Shephard and etc.

Yours the Council of St. Pauls Evengelical Church.

Wm. l. Haloh, Secretary.

| /April 9th 1945, Nee