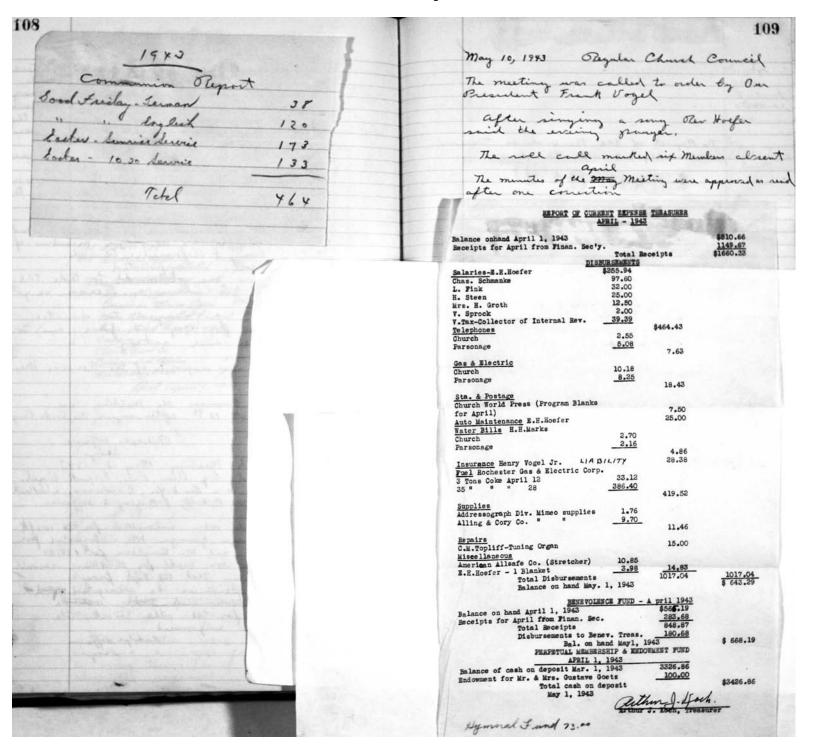

## RECEI PTS

| Plate Offering                             | \$1559.18 |           |
|--------------------------------------------|-----------|-----------|
| Plate Offering (Lenten Service)            | 202.30    |           |
| White Gift (Christmas of 1943)             | 49.75     |           |
| Mite Boxes (Easter Offering)               | 374.75    |           |
| War Emergency Releif                       | 96.42     |           |
| American Mission of Lepers                 | 30.91     |           |
| 25th. Anniversary (Federation of Churches) | 40.70     |           |
| Birthday Offering                          | 53.67     |           |
| Upper Room                                 | 15.12     |           |
| Year Books                                 | 3.00      |           |
| Book of Worship                            | 0.75      |           |
| Sale of Confirmation Bible                 | 2.60      |           |
| Altar Candles                              | 2.00      |           |
| Adult Bible Class (Designated)             | 65.00     | 2496.15   |
| Total                                      |           | \$3227.56 |

## ANNUAL REPORT OF BENEVOLENCES OF 1944