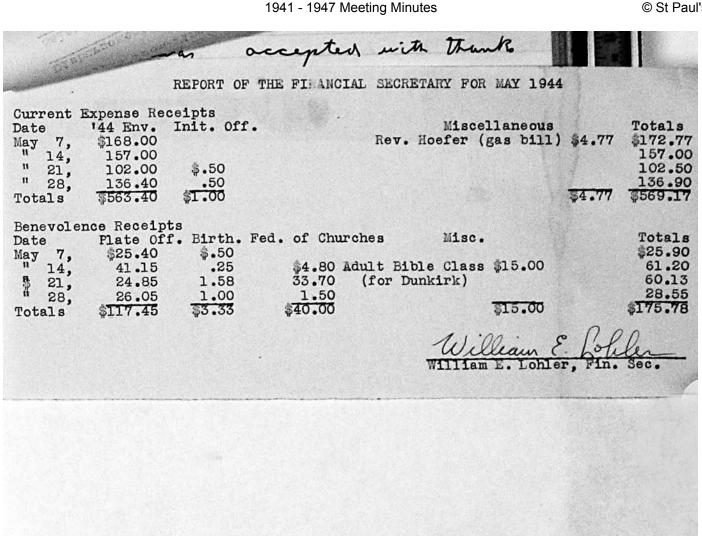

| Minutes of Council and                            |
|---------------------------------------------------|
| Minutes of Council and<br>Congregational Meetings |
| It Paul's Evangelical and Flormed                 |
| Church                                            |
| Norton and Jewel Sts.<br>Rochester. N. Y.         |
| gothester. N. g.                                  |
| From April 14th 1941                              |
| To - Jan. 13, 1947                                |
| •                                                 |
|                                                   |
|                                                   |
|                                                   |