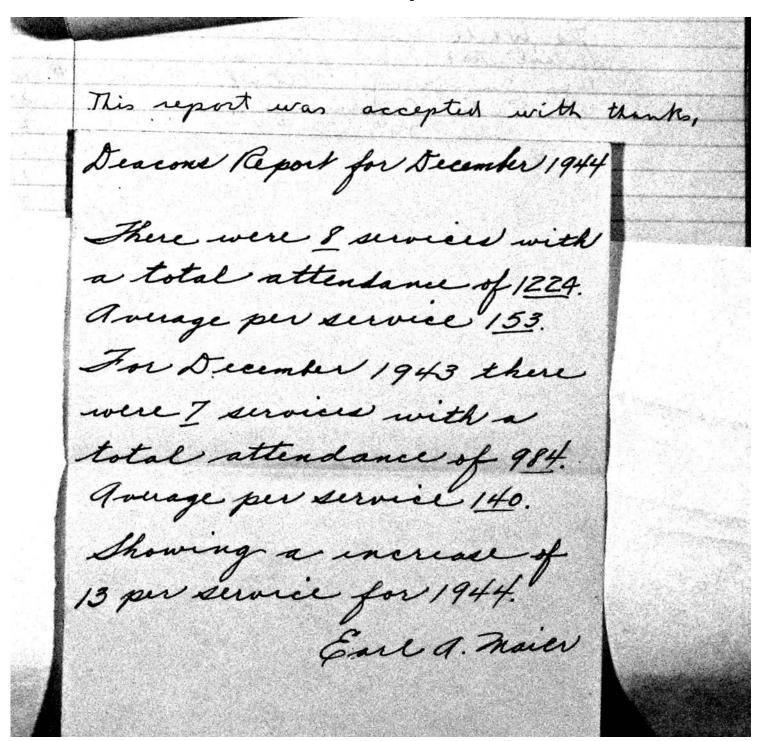

31 PLATE
                                 32.00
    BIRTHOHY
                                  1.00
    UPPER ROOM
                                 1.67
    YEAR BOOK
                                 1.00
                                          1012.58
            Total
                                         Mary Walt File
 Disbusemento
12/4 SYNOD APPORTIONMENT
                               107.92
   HEIDELBERG PRESS
                                 3.00
   WAR EMERGENCY RELEIF
   AMERICAN MISSION FOR LEPERS
                                29.50
   EDEN PUBLISHING HOUSE
                                14.31
   TRANSFERRED TO CONTINCENCY
                                 2.00
                    RESERVE FUND
                                          656.73
       Balana Jan 1-1945
```



| 76           |