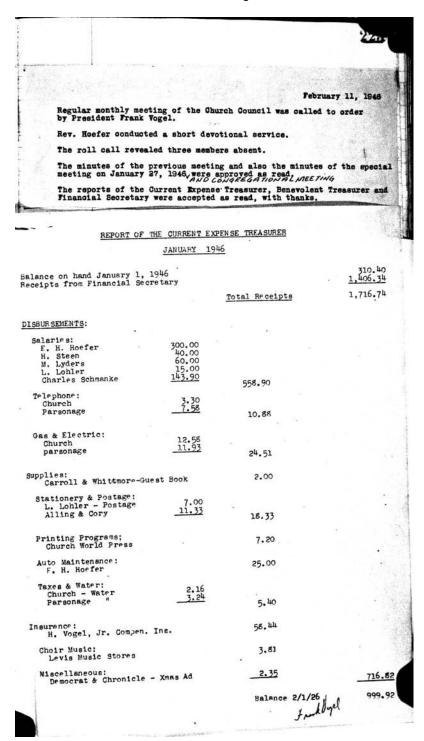

rails



January 27th 1946. --- A special meeting of Church Council of St. Pauls Evangelical & Reformed Church was held after the service to elect new Officers for the year.

The meeting was called to order by the President Mr. Herbert Krase.

A motion was made and seconded that the secretary be instructed to cast one ballot for the following slate of officers. Motion carried.

President

Flder Frank Vogel.

Vice Pres.

Deacon Wm. T. Nowack.

Treasurer.

Deacon Nelson Alderman.

Benevo Treas.

Deacon Arthur Hagen.

Fin. Secretary.

----- William. Lohler.

Recording "

Deacon Fred Bopp.

Chief Deacon.

Harvey Schultz.

Asst Chief Deacon

Fred Brown.

Building Supt. Trustee Adolph Fauth.
As there was no other business to come before the meeting we adjourned.

Fred Bopp.

Secretary. Protem.





| Balance on hand 1/1/46 Receipts from Financial Secretary | 231.25   |
|----------------------------------------------------------|----------|
| Total Receipts                                           | 1,259.96 |
| Disbursements to Benevolence Fund                        | 149.66   |
| P-1-non 2/1/46                                           | 1,110,30 |

|        |                         | DE             | NET TO        | 773.7   | -   |    |       |       |     |      |     |    |       | 1      |          |    |                         |                  |
|--------|-------------------------|----------------|---------------|---------|-----|----|-------|-------|-----|------|-----|----|-------|--------|----------|----|-------------------------|------------------|
|        |