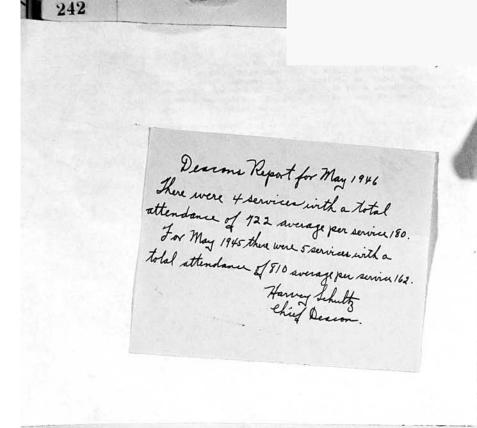

.

Descone Report for July 1946 There were 4 services with a total attendance of 624 average per service 156. For July 1945 there were 5 services with a total attendance of 629 aways per service 126. Harvey Schultz

August 12, 1946

The regular monthly meeting of the Church Council was called to order by the President, Frank Vogel.

A short devotional was given by Rew Schnake, after which he installed Rudy Hoffmeier as Trustee substitute for Wm. Waleh for the balance of this year.

The roll call revealed 3 members absent.

The report of the Secretary was accepted as read.

The reports of the Financial Secretary, Current Expense Treasurer, Benevolent Treasurer, and Chief Deacon were accepted as read with thanks.

Benevolence Report for July 1946

Balence on Hand 1/1/46 ....

DISBURSEMENTS



|        |    |     | ST PAULS E  | & R CHURCH    |           |
|--------|----|-----|-------------|---------------|-----------|
| Report | of | the | Financial S | Secretary for | July 1946 |

| July 7,              | Envelopes<br>\$320.80    | ipts                  |                       |                                                | Totals<br>\$320.80                 |
|----------------------|--------------------------|-----------------------|-----------------------|------------------------------------------------|------------------------------------|
| " 14,                | 88.90                    |                       |                       |                                                | 88.90<br>119.30                    |
| " 21,                | 119.30<br>152.90