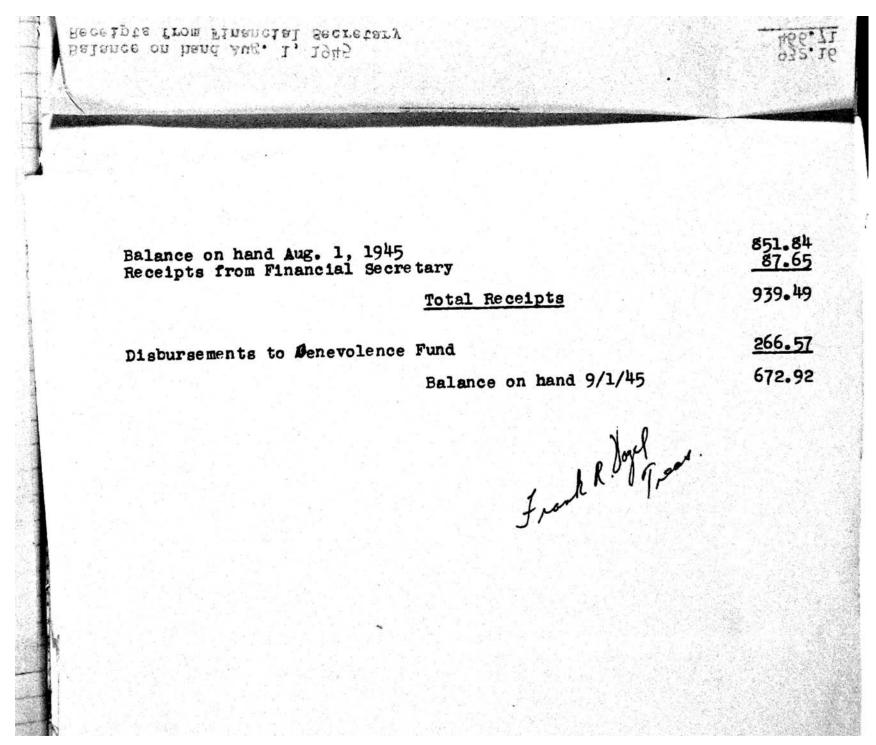

| 5.57<br>10.60                   | 16.17                    |                  |
|   | Repairs:<br>C. W. Topliff - Organ                                                     |                                 | 6.00                     |                  |
|   | Taxes:<br>H. Marks-City Treas. Po                                                     | arsonage                        | 41.25                    |                  |
| 1 | Organ Music:<br>Levis Music Stores                                                    |                                 |                          | 590-70           |
|   |                                                                                       |                                 | Balance 9/1/45           | 606.17           |





## BENEVOLENCE REPORT FOR AUGUST 1945

| -, -          | Plate 0                          | fferi                | ng .  |      |     |        |     |   |     |   | • |   |   | \$15.00                           |                     |
|---------------|----------------------------------|----------------------|-------|------|-----|--------|-----|---|-----|---|---|---|---|-----------------------------------|---------------------|
|               | Upper R                          | ooms                 |       |      | •   | •      | •   | • |     | • | • | • | • | .20                               |                     |
|               | Birthda<br>War Eme               | y Off                | ering | 1 00 | •   | •      | •   | • | • • | • | • | • | • | 2.25