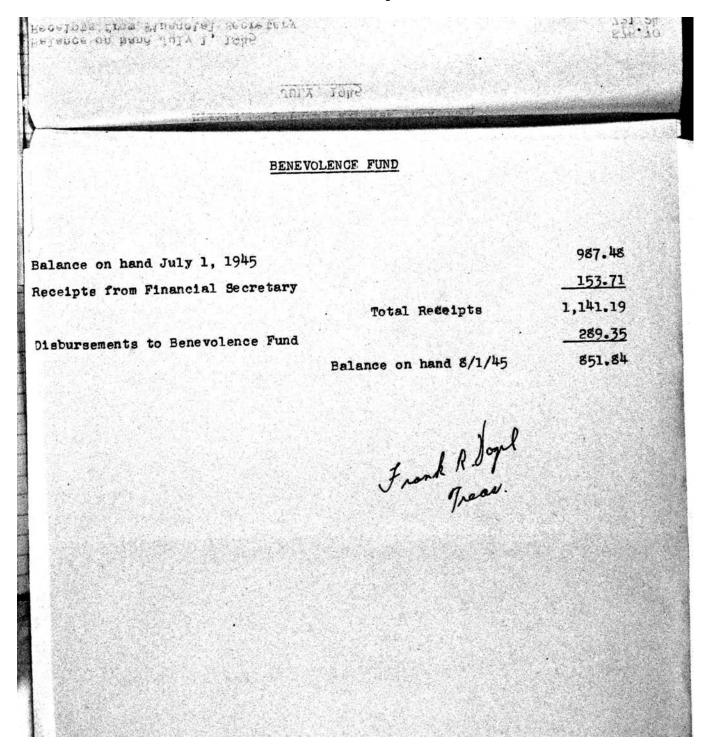

|





| eceip | ts for                           | • J       | uly  | 1       | 94        | 5   |     |    |   |    |    |   |    |     |    |   |    |     |                               |           |  |
|-------|----------------------------------|-----------|------|---------|-----------|-----|-----|----|---|----|----|---|----|-----|----|---|----|-----|-------------------------------|-----------|--|
|       | ·                                | Of<br>lav | fer  | ir      | g         | ne  |     |    | : | :  | :  | : | :  | :   | :  | : | :  | :   | \$22.00<br>1.35<br>.95        |           |  |
| 7/8   | Plate<br>War Er<br>Upper         | ner       | ger  | CI      | , F       | le] | .1e | f  |   |    | :  | : | :  | :   | :  | : | :  | :   | 24.00<br>22.41<br>1.35        |           |  |