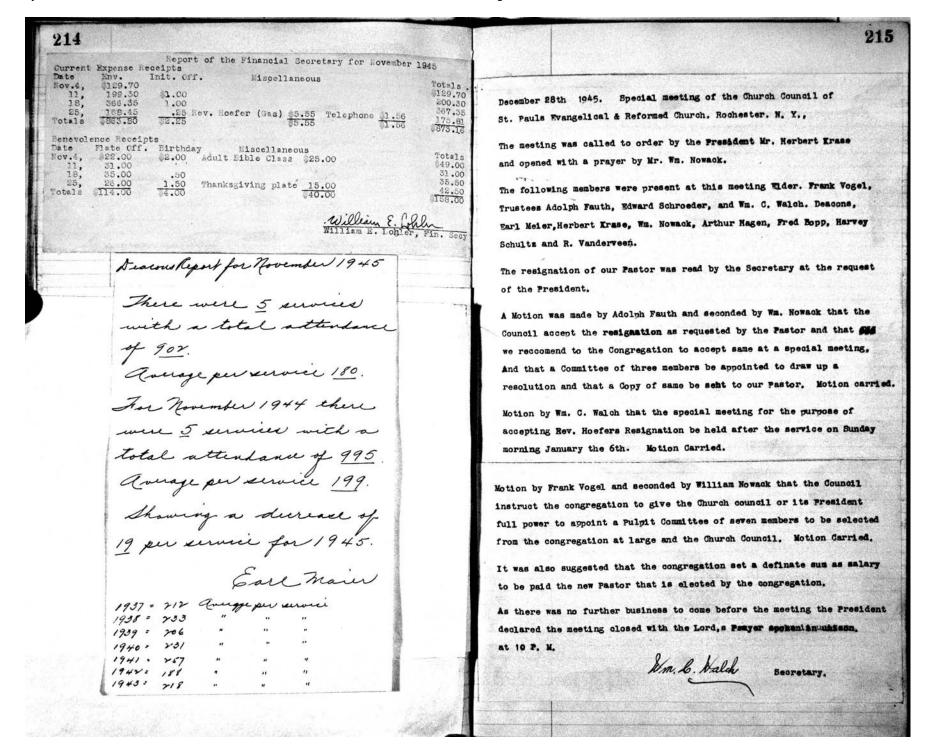

<br>Chu | G.  | R  | uhl<br>: | :   | ::                                            | ·<br>·<br>· | •                                       |    | 500.00<br>25.00  |            |       |
| Synodica<br>World So<br>Emmaus 1 | al Appo<br>ervice<br>House   | Review Cla   | ment<br>v. Joass)<br>of ( | t<br>ohn<br>Chu | G.  | R  | uhl<br>: | :   | :::<br>:::<br>2/1                             | : : /45     | •                                       |    | 500.00<br>25.00  | 661.66     |       |
| Synodica<br>World So<br>Emmaus 1 | al Appo<br>ervice<br>House . | Review Cla   | ment<br>v. Joass)<br>of ( | t<br>ohn<br>Chu | G.  | R  | uhl<br>: | :   | : : :<br>: : :<br>: : : : : : : : : : : : : : | : : /45     | • • • • • • • • • • • • • • • • • • • • |    | 500.00<br>25.00  | 661.66     |       |





January 6th 1946. Special meeting of St. Pauls Evangelical & Reformed Congregation for the purpose of accepting the resignation of Pastor Rev. Hoefer and such other business as may come before the session.

The resignation was read by the President Herbert Krase.

Moved by Mr. Wm. Lehle that the resignation of our Pastor be accepted by the congregation as he requested and that a committee of three members be appointed to draft a resolution and same be sent to the West New York Synod and a copy be sent to the Pastor and one to be placed in the minutes of the congregation session. Motion Carried. Committee on resolution are Wm. C. Walch, Mrs. Wm. Lohler and Wm. Nowack. Upon motion by Mr. Edward Uehlin and supported by several members that the President appoint seven members from the cong