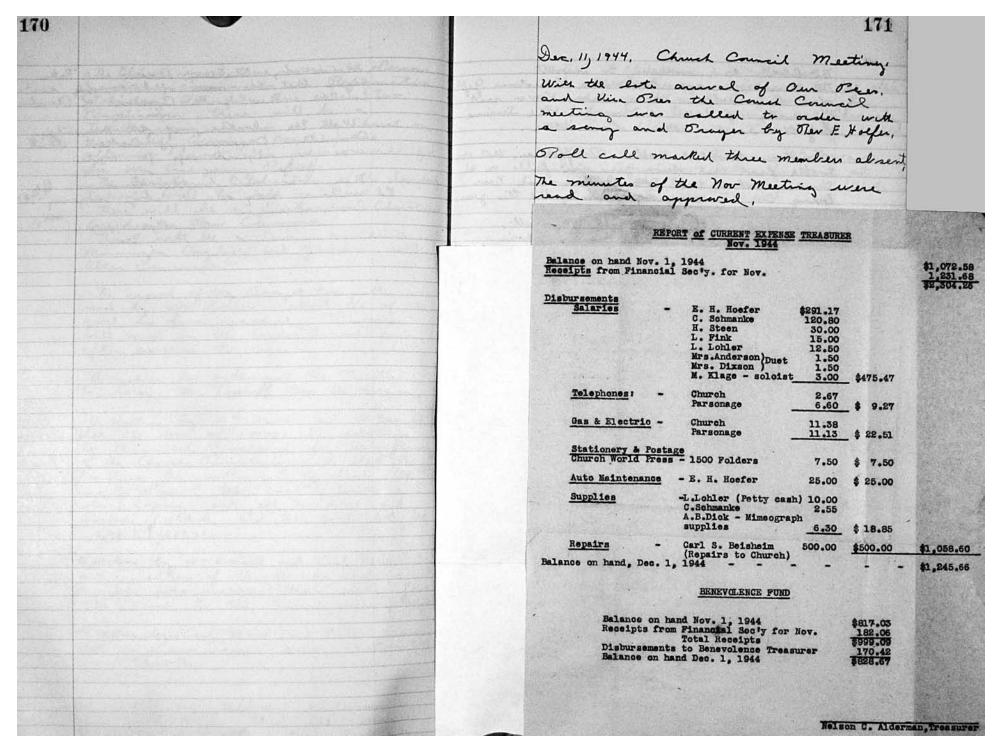

|                                                                                                |



Totals

Totals

49.96

33.35

61.60

\$182.06



\$11.59

| Benevole | nce Receip | ts     |          |                  |
|----------|------------|--------|----------|------------------|
| Date     | Plate Off  | Leper  | Birthday | Miscellaneous    |
| Nov. 5,  | \$30.10    | \$1.55 |          | War Em. Relief   |
| " 12,    | 35.65      | 12.76  |          | Uehlin Wed. Cand |

\$.65

\$1,143.54

31.35

| \$1.00 | War Em. Relief      | \$4.50 |
|--------|---------------------|--------|
| .55    | Uehlin Wed. Candles | 1.00   |
| 2.00   |                     |        |

" 26, 34.10 2.50 Thanksgiving Eve. 25.00 Totals \$131.20 \$14.31 \$6.05

William E. Lohler, Fin. Sec.

\$75.90

```
Thes report was accepted with thanks,
Benevolen Report Mor. 1944
Bafana Nov. 1
RECEIPTS