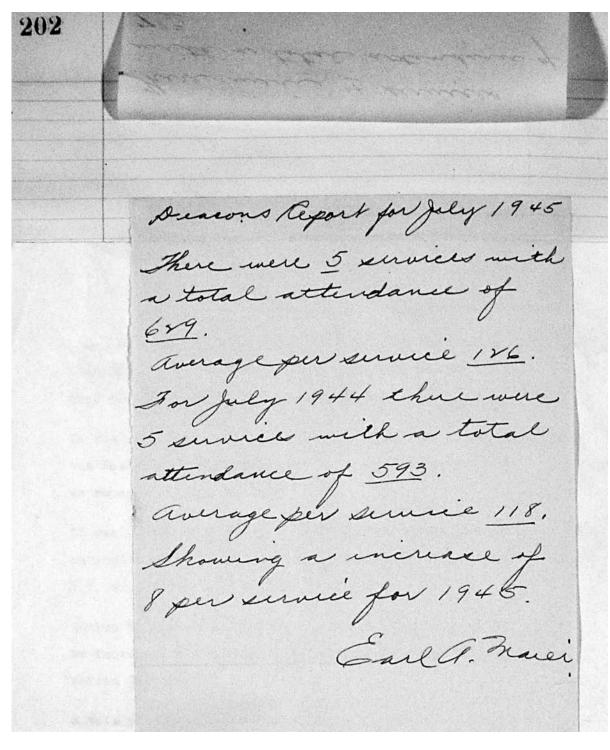

Motion Carried.

The Trustees reported that 31 tons of Coke are on hand at the present time.

A vote of thanks was given to Deacon H. Schults for making shelves in storage room to take care of Choir robes of the Junior Choir.