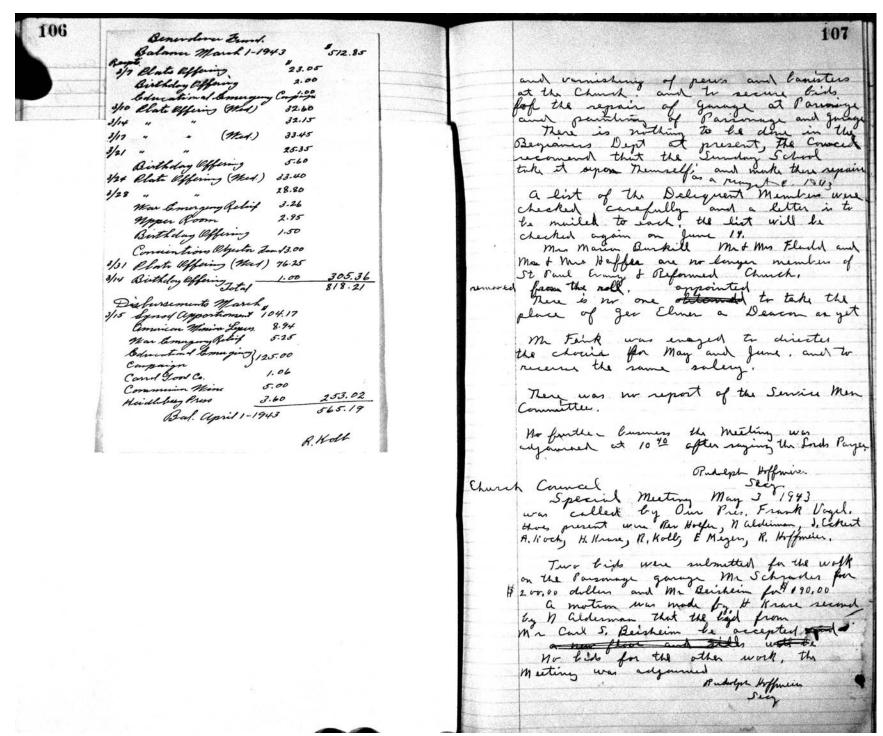

at all arrangement are made for the Easter Communical Servin and new members will be rece Caster Sunday. It was reported that 125 New Hymals was ordered and that contribution was made for 117 New Hymols up to date The Confirmation Class of 19.43 have purchase twenty of the New Hymals for It was sugested that the New Hymnob be dedicated on Memorial Day May 30 194 There was a motion made fay of Eckert seconded by E. Schraden, that on Tres of the International Fellow ship of Reconcileation deliver the Sermon at the Morning Service Motion made by Herbit Haase seconded by J. Elkert that ST Pauls join with the other Chang & Reformed Churches by news Paper regarding the Contin Services The Trusters were wethinged to do order thee Ton of Coke for the Church also the regimed muterial for paidting













Howar suggested that a Contract la danned up the same as last year for Haraly Szeen Our Organist and to secure a Director for next year. n alderman that the sum of \$2,000). Two Dollars to sent to the Cregg Inst ut Songen. Motion made for of Cakert second by 14 Know that the Treasure write buy two checks one for \$55,00 another for \$100,00 for the dues and expenses for the Western New York Snyod Confumer The annual Federation Dimen Meeting will be held at the Brick Church May 20 1943 & Krare in charge of tickets, The assersion Day Upper Room Communian Service will has held on June 3 1943 at the Trinty Church all the Men of St Paul's are velcomed at that service The Meeting was adjusted at 1093 Buddyn Hoffmein Secy





|