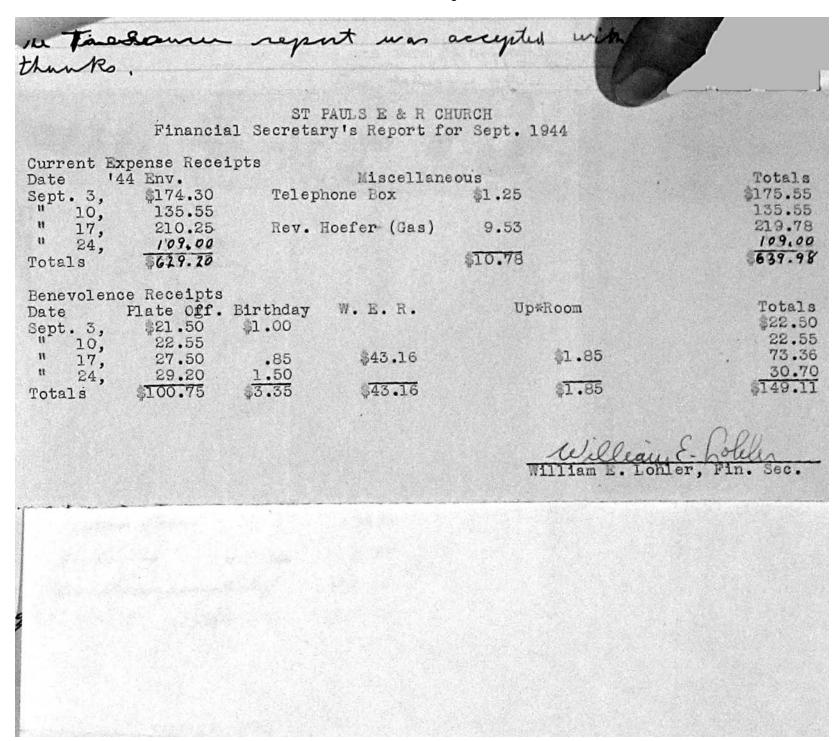

| Balance on Hand Oct. 1, 1944 \$ 792.84                                                                    |
|                                                                                                                                                                        | Melson Calderman                                                                                          |
|                                                                                                                                                                        | Nelson C. Alderman, Treasurer                                                                             |



|    | The Fin   | Secy       | regra   | t wa