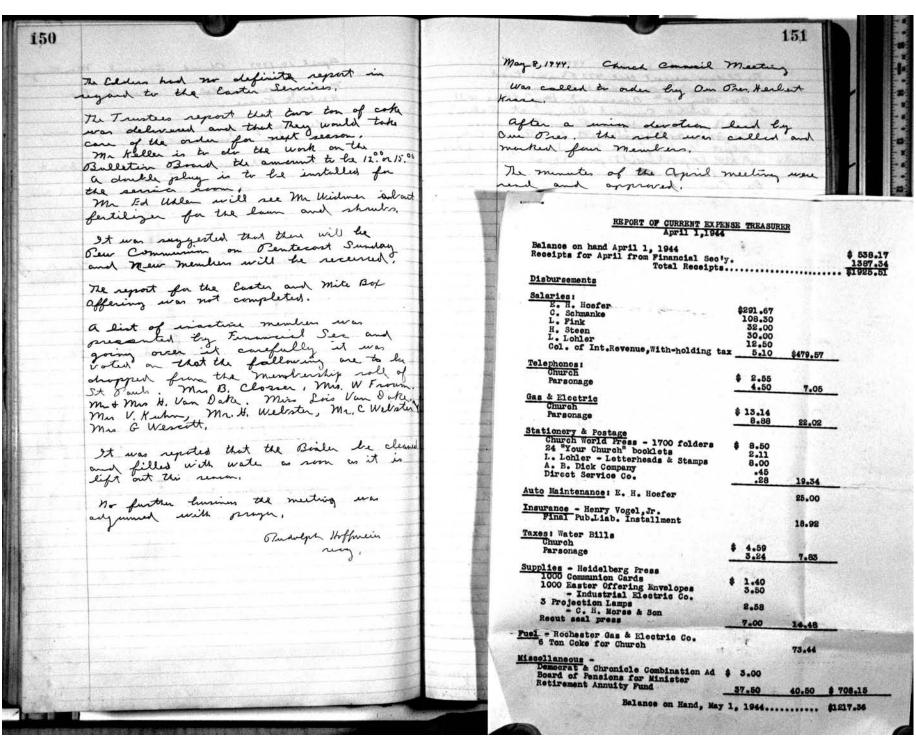

| \$.25     |                          |                                    | 1.10           |            | \$524.77                                                         |
| Date Mar. 5, 12, 19, |             | Birthda<br>\$1.18                                                                                              | W. E. R.  | laneou<br>\$3.85<br>3.00 | 3/1<br>3/8<br>3/15<br>3/22<br>3/29 | 11.95<br>26.00 |            | Total<br>\$83.33<br>61.35<br>46.45<br>58.25<br>36.90<br>\$286.28 |



Deacons Report for March 1944 There were 10 services with a total attendance of average per service 211.3 For march 1943 there were 8 services with a total attendance of 7,090 average per service 761. Showing a decrease of 50 per service for 1944. Garl a. Maier





| BENEVOLENCE                                                                           | FUND            |