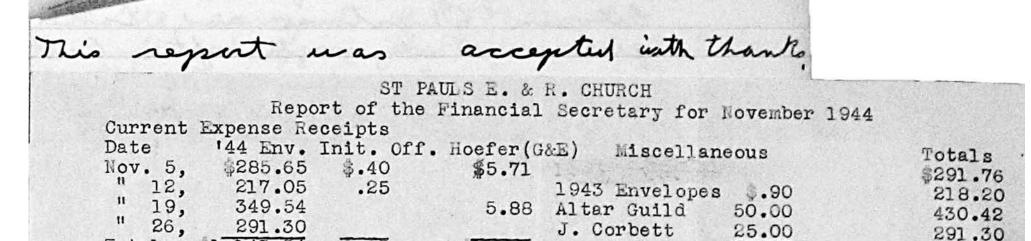

|                                                                                                |



Totals

Totals

49.96

33.35

61.60

\$182.06



\$11.59

| Benevole | nce Receip | ts     |          |                  |
|----------|------------|--------|----------|------------------|
| Date     | Plate Off  | Leper  | Birthday | Miscellaneous    |
| Nov. 5,  | \$30.10    | \$1.55 |          | War Em. Relief   |
| " 12,    | 35.65      | 12.76  |          | Uehlin Wed. Cand |

\$.65

\$1,143.54

31.35

| \$1.00 | War Em. Relief      | \$4.50 |
|--------|---------------------|--------|
| .55    | Uehlin Wed. Candles | 1.00   |
| 2.00   |                     |        |

" 26, 34.10 2.50 Thanksgiving Eve. 25.00 Totals \$131.20 \$14.31 \$6.05

William E. Lohler, Fin. Sec.

\$75.90

```
Thes report was accepted with thanks,
Benevolen Report Mor. 1944
Bafana Nov. 1
RECEIPTS
                                    30.10
 11/5 PLATE OFFERING