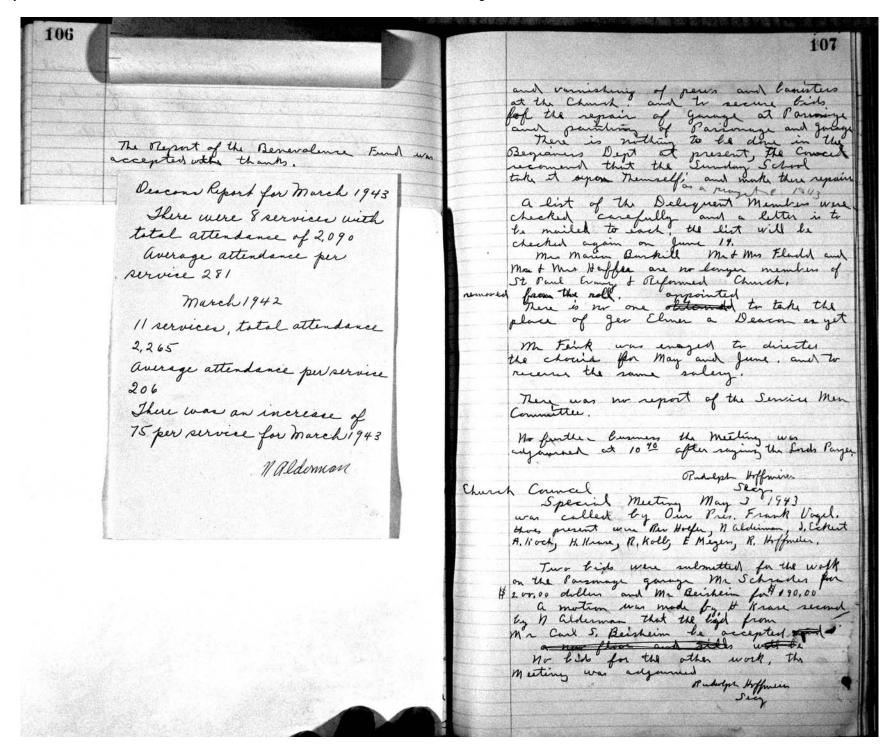

183 Three being no further rominations a motion by bralph Bors and John Bareis that the Secretary cast one ballot for the presented slates Motion by William Nowack and albert & Maili for that a rising vote of thanks to the out going Council members, (carried) Mr. albert Meili Sr. with Mr. Harray Schultz as alternate were oppointed! as deligates to the Wastern New York Tonawanda, new york, on May 15 16 th Mr. alkert Meili Sr. was reappointed st. John's Home. 18th will be Fellowship Convollment Sunday. There being no further business. after the Benediction and Dopology. the meeting was adjourned at 9 45 P.M. Tendolph A Joffmein

## ANNUAL REPORT OF BENEVOLENCES OF 1944

Balance January 1, 1944

\$ 731.41