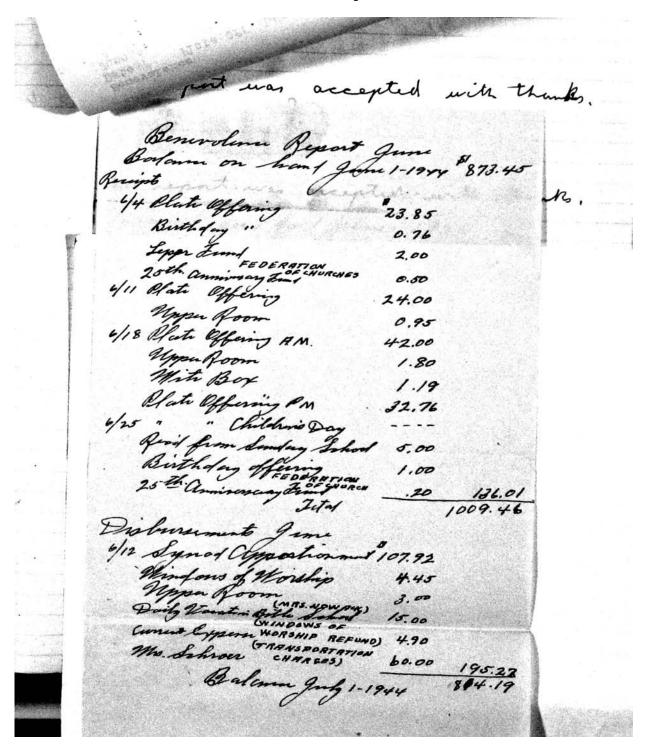

| Minutes of Council and                            |
|---------------------------------------------------|
| Minutes of Council and<br>Congregational Meetings |
| It Paul's Evangelical and Flormed                 |
| Church                                            |
| Norton and Jewel Sts.<br>Rochester. N. Y.         |
| gothester. N. g.                                  |
| From April 14th 1941                              |
| To - Jan. 13, 1947                                |
| •                                                 |
|                                                   |
|                                                   |
|                                                   |