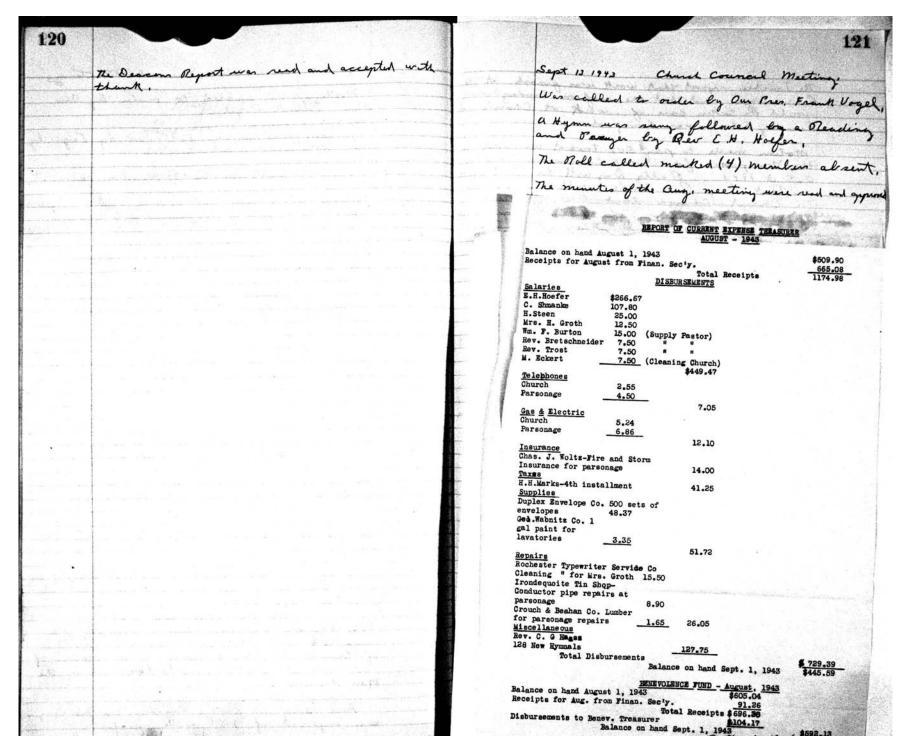

y Offing | 0.50       |          |   |   |
| m           | moon         | 20.00      |          |   |   |
| - 1/18 Pla  | to Offing    |            |          |   |   |
|             | Commy Ast    | 0 90       |          |   |   |
|             | to Offing    | 1.00       | 97.0     | - |   |
| - and       | hoy "Ital    |            | 709.2    |   |   |
| E           | Lily         |            |          |   |   |
| Distur      | uments July  |            |          |   |   |
| -1/12 Syn   | of agreation | mt 104.1   | 605.0    | 7 |   |
| - Bal       | any 1-194.   | 3          | 600.0    |   |   |
|             |              |            |          |   |   |
|             |              |            |          |   |   |
|             |              |            |          |   |   |



|               | Repo            | ort of the | Financial Secretar | y for August 1943        |          |                   |    |
|---------------|-----------------|------------|--------------------|--------------------------|----------|-------------------|----|
|               | Expense Re      |            | e. Mis             | cellaneous               |          | Totals            |    |
| ug. 1,        |                 | \$.50      |                    |                          |          | \$113.20          |    |
| 1 8,<br>1 15, | 95.05<br>129.30 |            |                    | Brotherhood              | \$100.00 | 195.05<br>129.30  |    |
| H 22.         | 96.90           |            | Rev. Hoefer (gas)  |                          |          | 150.43            |    |