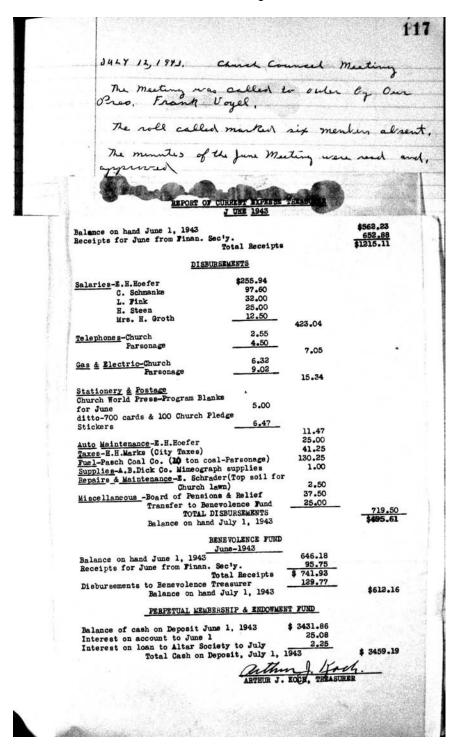

|





|                         | as accepted with thank,                                                                   |
|-------------------------|-------------------------------------------------------------------------------------------|
| Benerolena que          | June 1-1943 646.18                                                                        |
| Bolome                  | June 1-1943 646.18                                                                        |
| 1/4 Plate coller        | tino 25.70                                                                                |
| Bitt dans               |                                                                                           |
| Birth day               | 0.50