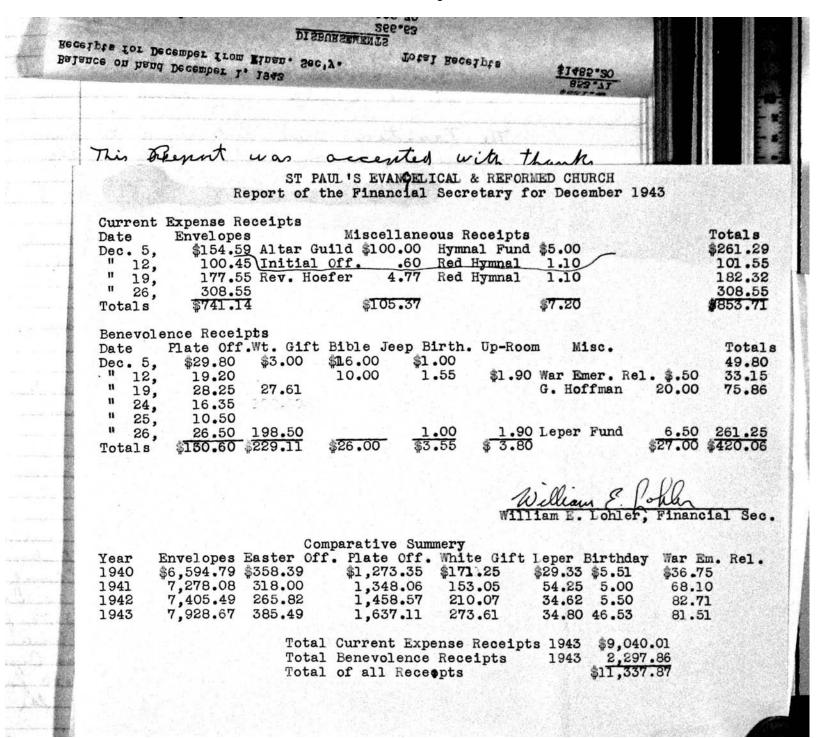

|





```
This Report was accepted with thunk, Berusoline Report Der 1943 "644.63
Recipt 12/5 Plate Offering
                                 29.80
       BIRTHORY .
                                   1.00
       MISSION ARY BIBLE JEEP
       WHITE GIFT XMAS OFFERING
                                  16.00
    17/2 PLATE OFFERING
                                   3.00
       BIRTHORY
                                 19.20
       WAR EMERGENCY RELEIF
                                  1.55
       UPPER ROOM
                                  0.50
       MISSIONARY BIBLE JEEP
                                 1.90
    12/19 PLATE OFFERING
                                 10.00
       WHITE GIFT XMAS OFFERING 27.61
                                28.25
       COMMUNION CUP NOLDERS
    13/24 PLATE O