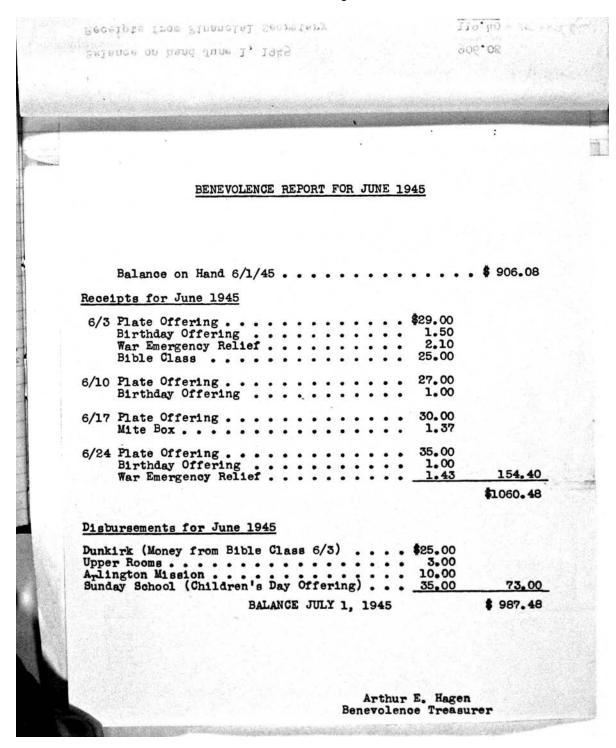

| 116.80 30.00 15.00 3.00 3.00 3.00 3.00 3.00 3.00 4.00  2.67 5.93  8.95 10.44      | 462.46<br>8.60<br>19.39<br>25.00<br>8.22<br>14.00<br>41.25<br>1.00 |                  |
| E. H. Hoefer C. Schmanke H. Steen L. Lohler M. Meyerhoff - Soloist D. Wilson M. Weber - "  Telephone Eburch Parsonage  Gas & Electric Church Parsonage  Auto Maintenance E. H. Hoefer  Supplies Church World Press Charles Schmanke  Repairs C. M. Topliff - Organ Wm. Lauterbach - Bulletin Board  Taxes H. H. Marks - 3rd Instl. City Tax  Organ Music Levis Music Store  Fuel Roch. Gas & Elec12 ton coke Miscellaneous | 116.80 30.00 15.00 3.00 3.00 3.00 3.00 3.00 3.00 3.00                             | 462.46<br>8.60<br>19.39<br>25.00<br>8.22<br>14.00<br>41.25         |                  |



|                                                        | St PAULS EVAN. Report of the 1                     |                             |                                   | June 1945  |                                              |
|--------------------------------------------------------|----------------------------------------------------|-----------------------------|-----------------------------------|------------|----------------------------------------------|
| 243.55<br>222.15 \$.30<br>100.60                       | .25 gas \$6.2<br>.25 tele 1.0                      | Easter (<br>Altar G.S<br>21 | 1.00                              |            | Totals<br>\$246.5<br>272.4<br>107.0<br>139.8 |
| Receipts te Off. WEF 29.00 \$2.1 27.00 30.00 35.00 1.4 | 1.50<br>1.00