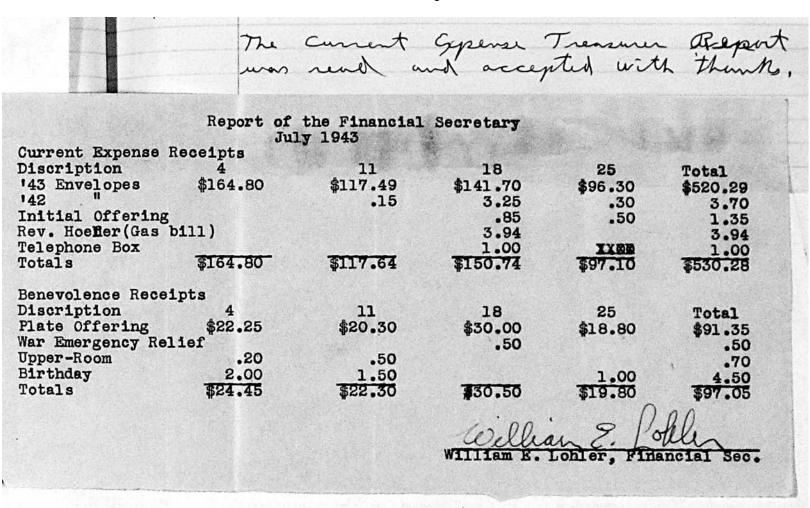

|



| - 1         | De mont      | ansis      | 943      |   |   |
|-------------|--------------|------------|----------|---|---|
| - Balon     | gulg 1-1     | 943        | 8 612.10 | 4 |   |
| Berigto Ma  | to affering  | 87<br>22.2 |          |   |   |
|             | tholog "     | 2.0        |          |   |   |
| m           | n from       | 0.2        |          |   | - |
| - 1/11 Plan | to Office    | 10.30      |          |   |   |
| Brit        | hoday Offing | 0.50       |          |   |   |
| m           | moon         | 20.00      |          |   |   |
| - 1/18 Pla  | to Offing    |            |          |   |   |
|             | Commy Ast    | 0 90       |          |   |   |
|             | to Offing    | 1.00       | 97.0     | - |   |
| - and       | hoy "Ital    |