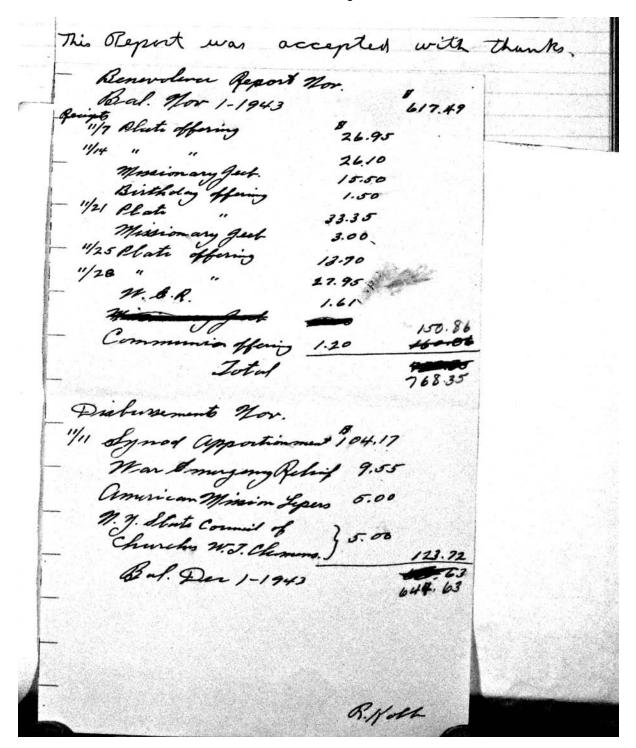

|                  |                                        |                                                          |
| ate '<br>ov. 7,<br>" 14,          | 43 Env.<br>\$288.35<br>113.95 |                                   | Hymnal Pur.      | Misc.                                  | Totals<br>\$288.35<br>113.95                             |
|                                   | 270.65<br>139.70<br>\$812.65  | \$1.00<br>\$1.00                  | \$3.00<br>\$3.00 | Rev. Hoefer GE 4.77                    | 271.65<br>148.47<br>\$822.42                             |
| ov. 7,<br>" 14,<br>" 21,<br>" 28, | ate Off.<br>\$26.95           | Bible Jeep<br>\$15.50 Bir<br>3.00 | thday \$1.50     | laneous<br>r Em. Rel. \$1.61<br>\$1.61 | Totals<br>\$26.95<br>43.10<br>36.35<br>44.46<br>\$150.86 |



This oxeport was accepted with thanks, november 1943 There were 4 services with total attendance of 869 the thanks average per service 217 november 1942 There were 6 services with total attendance of 1121 average per service 185 Showing an increase of 32 per service for november 1943 Welson alderman

| 130