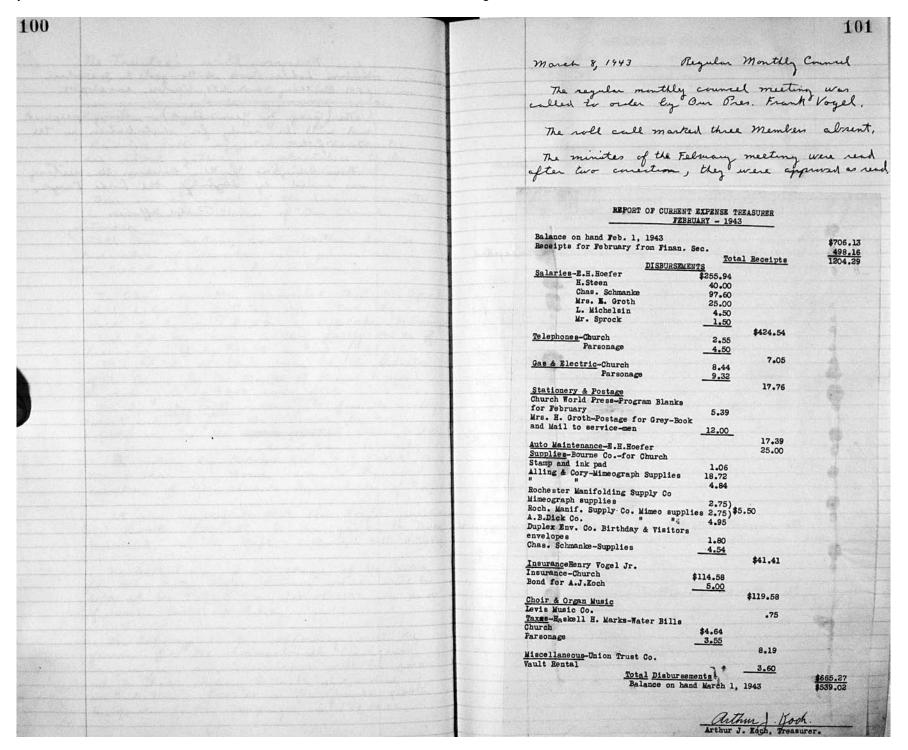

|                                                                                     |
|                | Description of the second seco  |                                                                                     |



| 102 BENSVOLENCE FUND - PERRUANY, 1943