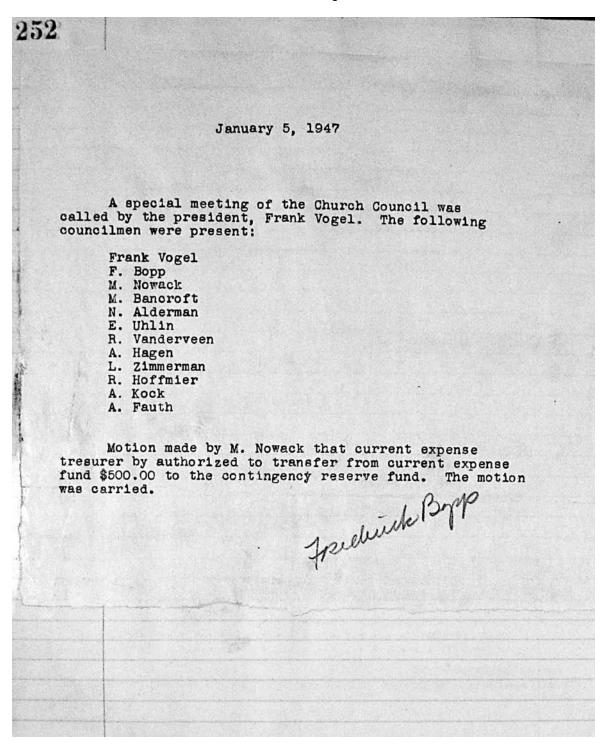

Motion made by Wm. Walch that Rev. Hoefer purchase a new book for the church historian. Motion carried.

Motion made by Wm. Nowack that we pledge \$100 to the Federation of Churches of Rochester and vicinity, payment to be made in full May1, 1946. Motion carried.