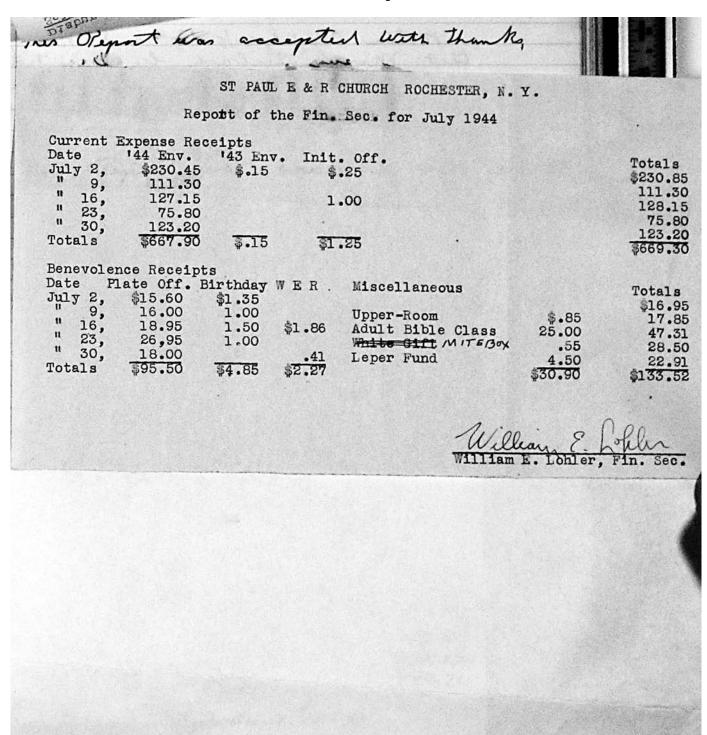

| Minutes of Council and                            |
|---------------------------------------------------|
| Minutes of Council and<br>Congregational Meetings |
| It Paul's Evangelical and Flormed                 |
| Church                                            |
| Norton and Jewel Sts.<br>Rochester. N. Y.         |
| gothester. N. g.                                  |
| From April 14th 1941                              |
| To - Jan. 13, 1947                                |
| •                                                 |
|                                                   |
|                                                   |
|                                                   |