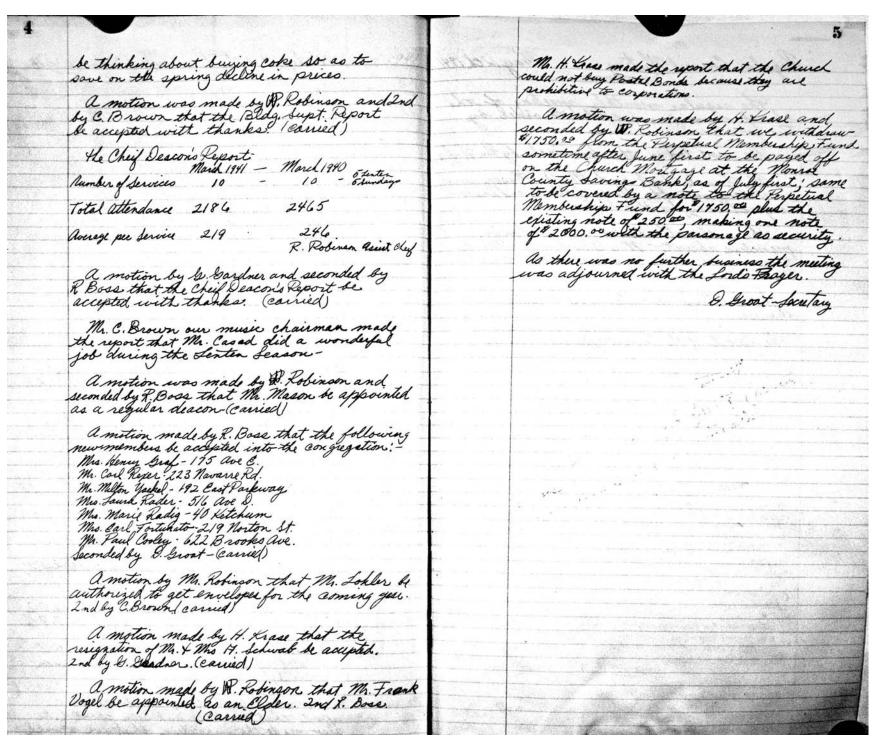

a motion that R. Boss be allthorized to purchese twelve prayer books for boys in camp was made by & Elmer and seconded by F. Vogel carried. accept the Deacon's Report with thanks the Bldg. Supt. Report showed it was time to purchase our coal and coke for the coming year. It also discussed the different power lawn mowers be had seen. do there was no further business the meeting was adjourned with the Lord's Prayer a motion was made and 2nd that Mr. Gardners report be accepted with thanks. D. Groat-Secretary a motion by R. Bose that G. Gazdrer be authorized to buy coal and coky funds borrowed to the necessary amount from the Perpetual Membership Fund to be repaid the same as last year. Ind W. Pobinson ( carried) A motion was made and seconded that the secretary send a letter of thanks to the alter society for their gift of a power lawn mower for the church and also send a letter thanking me Mr. Elsesser for his services. a motion by H. Lease that 106.60 be taken from the Current Expense Fund for Western New York Lynod Conference apportionment, and 15.00 be taken from Benevoline Fund for traveling expenses. 2nd by W. Rofinson (carried) a motion made by Frank Vogel and seconded by D Engat that St. Paulo Church undertake the Church Census Project for our district. (carried) A motion was made and seconded that Mr. Casad's contract of 410.00 per mo. for 10 mo. and Mr. Steens contract of 25.00 per mo. for 12 mo be drawn up and presented for renewal of services for another term. that we make application at beeman seminary for student minister for next year. authorized to take case of pulpert supplies. a motion by D. Garden and 2nd by a. Mason that we hold hummer Desper Services on Church lawn. (carried)