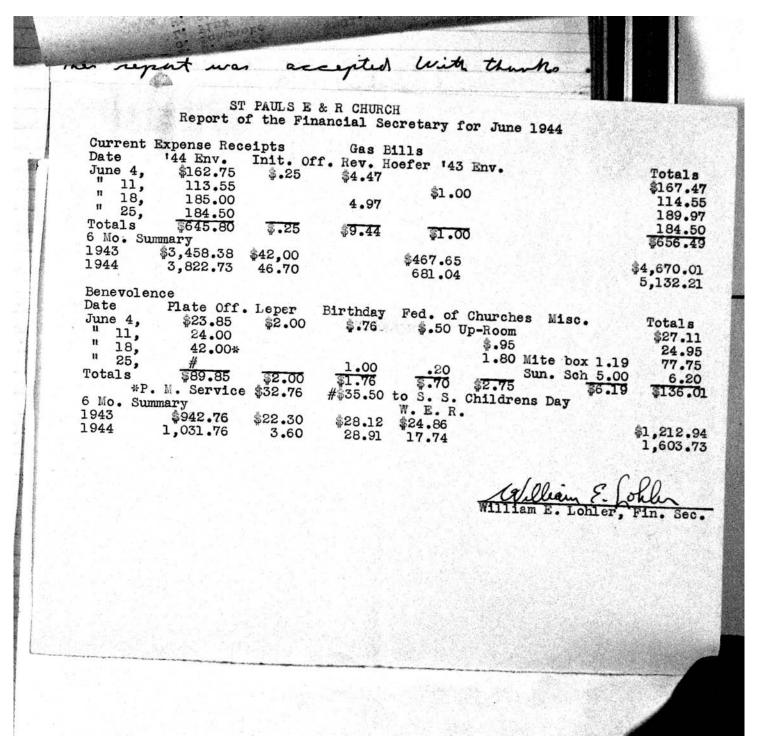

| Minutes of Council and                            |
|---------------------------------------------------|
| Minutes of Council and<br>Congregational Meetings |
| It Paul's Evangelical and Flormed                 |
| Church                                            |
| Norton and Jewel Sts.<br>Rochester. N. Y.         |
| gothester. N. g.                                  |
| From April 14th 1941                              |
| To - Jan. 13, 1947                                |
| •                                                 |
|                                                   |
|                                                   |
|                                                   |