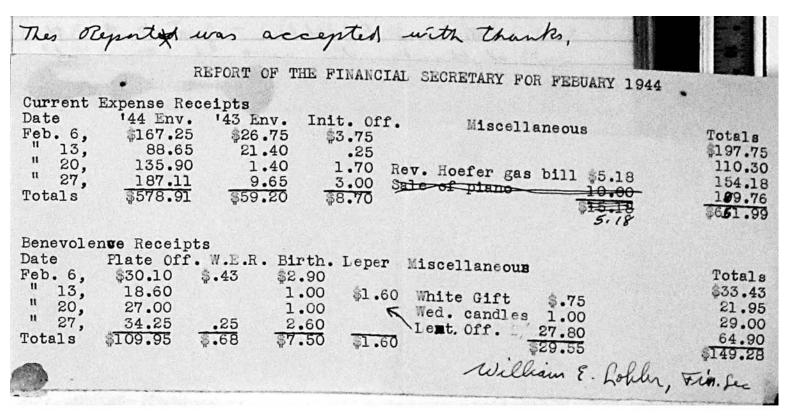

| Minutes of Council and                            |
|---------------------------------------------------|
| Minutes of Council and<br>Congregational Meetings |
| It Paul's Evangelical and Flormed                 |
| Church                                            |
| Norton and Jewel Sts.<br>Rochester. N. Y.         |
| gothester. N. g.                                  |
| From April 14th 1941                              |
| To - Jan. 13, 1947                                |
| •                                                 |
|                                                   |
|                                                   |
|                                                   |