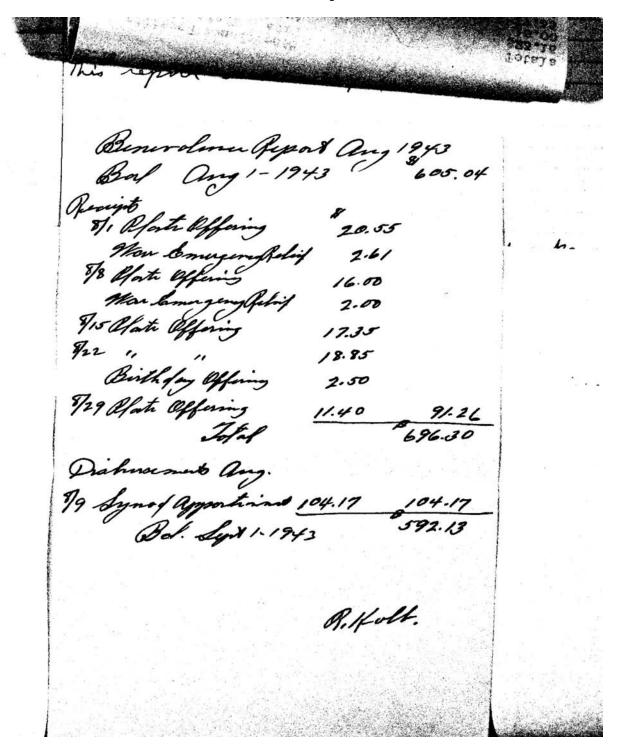

| 11 15         | 16.00           | 2.00       |                    |                          |          | 17.35             | 1  |
| 10,           | 17.35<br>18.85  |            | \$2.50             |                          |          | 21.35             |    |
|               | 11.40           |            | φε.σσ              |                          |          | 11.40             |    |
| Cotals        |                 | \$4.61     | \$2.50             |                          |          | \$91.26           |    |
|               |                 |            |                    |                          |          |                   |    |
|               |                 |            |                    |                          |          |                   | 12 |



Total attendance for any 1943 was 590 per. service average attendance of per service. This shows a 19 per. dervice for any. 1943

|