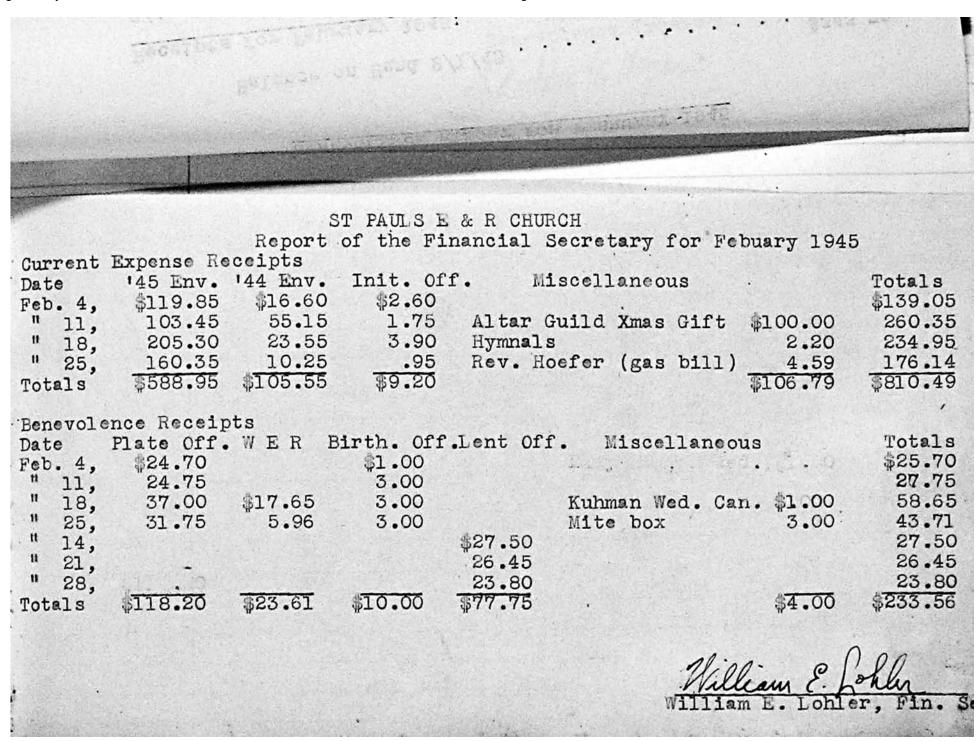

| 186.47 7.37 18.32 38.45 25.00 41.85 | 1,000.¤                   |





188

Chief Deacon Earl Meier made a report for the attendance for January and February which was accepted with thanks.

The Erders made a report on various items pertains to thier work and Erder Charence Brown made a motion that Alter Cummunion be Celebrated on Good Friday evening and on Easter Sunday a both services. Motion Carried.

The Bresident made a report on his interview with Mr. Lyders which was not very favorable, although Mr. Lyders said that he would attend the Falm Sunday Evening service in order to get a better view of the Situation.

After much deliberation with regard to a Choir for Palm Sunday and Easter Sunday the matter was left in the hands of the Patriarch of the Old Timers Club to round up a Choir. This was done with the Aid of our Church Secretary Mrs. Wm Lohler.