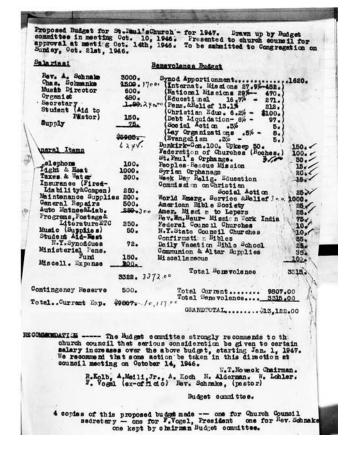

| Minutes of Council and                            |
|---------------------------------------------------|
| Minutes of Council and<br>Congregational Meetings |
| It Paul's Evangelical and Flormed                 |
| Church                                            |
| Norton and Jewel Sts.<br>Rochester. N. Y.         |
| gothester. N. g.                                  |
| From April 14th 1941                              |
| To - Jan. 13, 1947                                |
| •                                                 |
|                                                   |
|                                                   |
|                                                   |