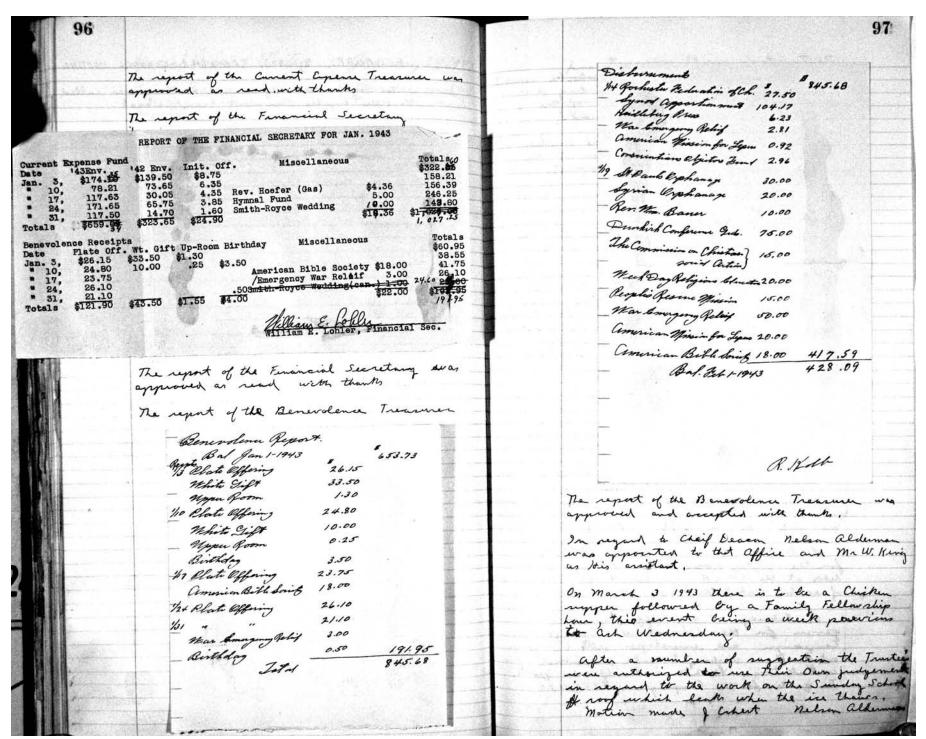

This report was accepted with thanks, Dearons Report for November 1944 There were 5 services with a total attendance of 995. Average per service 199. For hovember 1943 there were 4 services with a total attendance of 869. average per service 217. Showing as decrease of 18 per service for 1944. Garl a. maier

| 2 |                                                                                                                                                                                                                                                                                                                                                                                                                                                                                                                                                                                                                                                                                                                                                                                                                                                                                                                                                                                                                                                                                                                                                                                                                                                                                                                                                                                                                                                                                                                                                                                                                                                                                                                                                                                                                                                                                                                                                                                                                                                                                                                                |                                    |
|---|--------------------------------------------------------------------------------------------------------------------------------------------------------------------------------------------------------------------------------------------------------------------------------------------------------------------------------------------------------------------------------------------------------------------------------------------------------------------------------------------------------------------------------------------------------------------------------------------------------------------------------------------------------------------------------------------------------------------------------------------------------------------------------------------------------------------------------------------------------------------------------------------------------------------------------------------------------------------------------------------------------------------------------------------------------------------------------------------------------------------------------------------------------------------------------------------------------------------------------------------------------------------------------------------------------------------------------------------------------------------------------------------------------------------------------------------------------------------------------------------------------------------------------------------------------------------------------------------------------------------------------------------------------------------------------------------------------------------------------------------------------------------------------------------------------------------------------------------------------------------------------------------------------------------------------------------------------------------------------------------------------------------------------------------------------------------------------------------------------------------------------|------------------------------------|
|   | Joseph San Maria La Company Co |                                    |
|   | The Elden had nothing to report The over. House reported that a Christman gift of a One Dollar Money Order was rest to each of the Men in the Series boy the Service Men: Committee,                                                                                                                                                                                                                                                                                                                                                                                                                                                                                                                                                                                                                                                                                                                                                                                                                                                                                                                                                                                                                                                                                                                                                                                                                                                                                                                                                                                                                                                                                                                                                                                                                                                                                                                                                                                                                                                                                                                                           |                                    |
|   | a motion Budolph Hall, Of Hoffmien, that du<br>to the fact that News year can falls on all<br>Sunday nite, the Social Home and News<br>Green Con Service by eliminated this year,                                                                                                                                                                                                                                                                                                                                                                                                                                                                                                                                                                                                                                                                                                                                                                                                                                                                                                                                                                                                                                                                                                                                                                                                                                                                                                                                                                                                                                                                                                                                                                                                                                                                                                                                                                                                                                                                                                                                              |                                    |
|   | Motion by Ed Schoolder. OF Hell. that the members of the Junior Chris attending 80 % of the rehearsal between Christman and Caster will be given a Party right after Carter. (comin)                                                                                                                                                                                                                                                                                                                                                                                                                                                                                                                                                                                                                                                                                                                                                                                                                                                                                                                                                                                                                                                                                                                                                                                                                                                                                                                                                                                                                                                                                                                                                                                                                                                                                                                                                                                                                                                                                                                                           |                                    |
|   | Motion by Wm Nowack, and N. alderman, that Congregational Meeting will be Lely at the Church on January, 31, 1945, cannel                                                                                                                                                                                                                                                                                                                                                                                                                                                                                                                                                                                                                                                                                                                                                                                                                                                                                                                                                                                                                                                                                                                                                                                                                                                                                                                                                                                                                                                                                                                                                                                                                                                                                                                                                                                                                                                                                                                                                                                                      |                                    |
|   | The Trustees report that all work is completed on the Church Blodg, and that the work on the sign will be done som Motion by Wn nawack, and Clonence Brown                                                                                                                                                                                                                                                                                                                                                                                                                                                                                                                                                                                                                                                                                                                                                                                                                                                                                                                                                                                                                                                                                                                                                                                                                                                                                                                                                                                                                                                                                                                                                                                                                                                                                                                                                                                                                                                                                                                                                                     |                                    |
|   | that the balance of \$ 1,070.75 by paid to Coul Beisheim for the work done on the Church Blogg carried.  The entire bill was \$ 1,570.75.                                                                                                                                                                                                                                                                                                                                                                                                                                                                                                                                                                                                                                                                                                                                                                                                                                                                                                                                                                                                                                                                                                                                                                                                                                                                                                                                                                                                                                                                                                                                                                                                                                                                                                                                                                                                                                                                                                                                                                                      | Frustiis<br>a Fairth               |
|   | Motion M. alderman, and Wn Nowark<br>that the Financial See be authorized<br>to send an order for (50) Mew Hummoh<br>25 of which were paid for by J. Contatt.                                                                                                                                                                                                                                                                                                                                                                                                                                                                                                                                                                                                                                                                                                                                                                                                                                                                                                                                                                                                                                                                                                                                                                                                                                                                                                                                                                                                                                                                                                                                                                                                                                                                                                                                                                                                                                                                                                                                                                  | Elders<br>F. Togel                 |
|   | The timence and Ingethering Committees upont that It Souls have gone oven the top with its Budget.                                                                                                                                                                                                                                                                                                                                                                                                                                                                                                                                                                                                                                                                                                                                                                                                                                                                                                                                                                                                                                                                                                                                                                                                                                                                                                                                                                                                                                                                                                                                                                                                                                                                                                                                                                                                                                                                                                                                                                                                                             | Deacon's<br>F. Brown<br>H. Schultz |
|   | The nominating Committee right that up to date They have recured.  I thuster, Anolys Fouth.  I Clim, Frank Voyal.  Beacons, 3 year term,  Fred Bopp. Fred Brown Harvey Schulty                                                                                                                                                                                                                                                                                                                                                                                                                                                                                                                                                                                                                                                                                                                                                                                                                                                                                                                                                                                                                                                                                                                                                                                                                                                                                                                                                                                                                                                                                                                                                                                                                                                                                                                                                                                                                                                                                                                                                 | 7. Bopp<br>R. Yan Derreen agent    |
|   | Fred Bopp. Fred Brown Harrey Schultz<br>Beach Vander Veen.                                                                                                                                                                                                                                                                                                                                                                                                                                                                                                                                                                                                                                                                                                                                                                                                                                                                                                                                                                                                                                                                                                                                                                                                                                                                                                                                                                                                                                                                                                                                                                                                                                                                                                                                                                                                                                                                                                                                                                                                                                                                     |                                    |