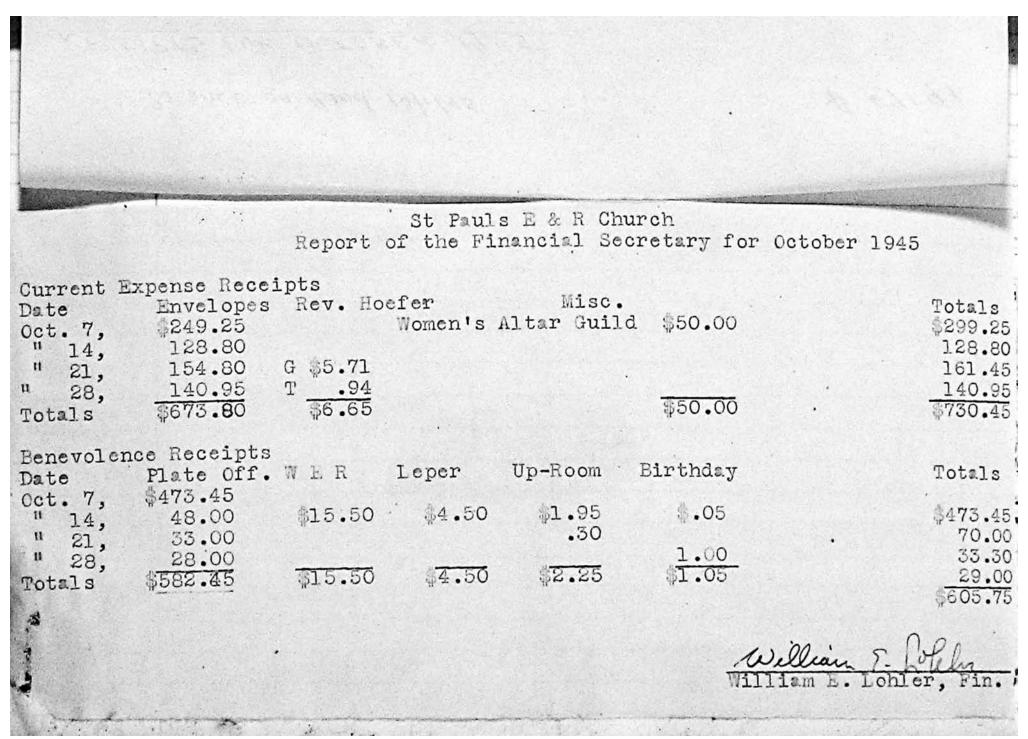

|                                       |                  |                      | Committee of the Commit |



Deacons Report for October 1945 There were 4 services with a total attendance of 10 ×3. Avegge per service 256. For october 1944 there were 5 services with a total attendance of 1064. Avergge per service 213. Showing a increase of 43 per service for 1945. Earl maier

The Elders reported that Alter communion will be served on the First Sunday in Advent which is December 2nd. This report was accepted. The Deacons report for October was read and accepted with thanks.

Mr. Wm. Nowack made a motion that the following applicants be accepted into the fellowship of our church on transfer from churches as follows. Mrs. Mildred Firwits and Mrs. Ruth Lauth from Salem Church and Mabel. Janette Wheatley from First Baptist Church in Attica. N. Y. This motion was farried.

Motion made by Wm. C. Walch a