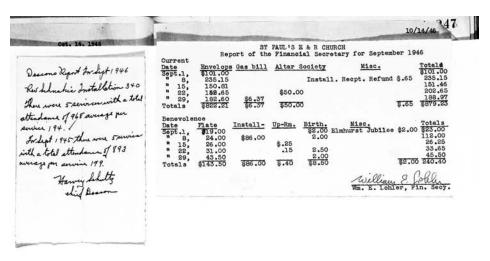

| Minutes of Council and                            |
|---------------------------------------------------|
| Minutes of Council and<br>Congregational Meetings |
| It Paul's Evangelical and Flormed                 |
| Church                                            |
| Norton and Jewel Sts.<br>Rochester. N. Y.         |
| gothester. N. g.                                  |
| From April 14th 1941                              |
| To - Jan. 13, 1947                                |
| •                                                 |
|                                                   |
|                                                   |
|                                                   |