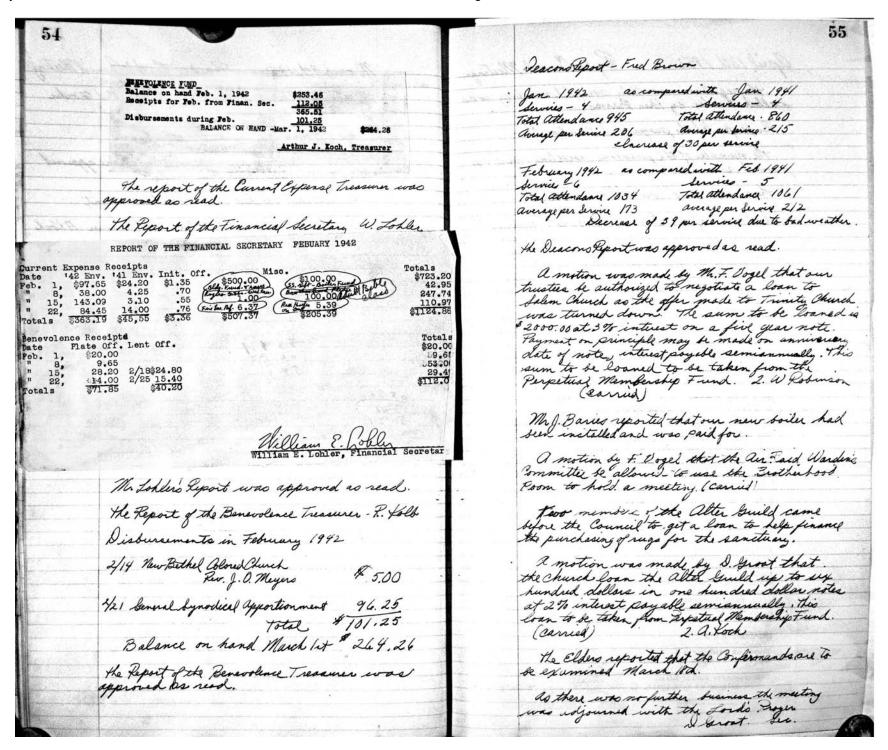

| 124             |                                                                                                                                                 |                                              | 125                                                                                                                      |
|-----------------|-------------------------------------------------------------------------------------------------------------------------------------------------|----------------------------------------------|--------------------------------------------------------------------------------------------------------------------------|
|                 |                                                                                                                                                 |                                              | Oct 3/ 1943 Comment 1 30 70                                                                                              |
|                 | The Trusteen regnort that roof on the Sunday School                                                                                             |                                              | Oct. 31, 1943. Congregational Meeting.                                                                                   |
|                 |                                                                                                                                                 |                                              | This Meeting was held in Church after the Sunday Marring Service                                                         |
|                 |                                                                                                                                                 |                                              | after the Sunday Marring Service                                                                                         |
|                 | and see about purchasing a Typewriter                                                                                                           |                                              |                                                                                                                          |
|                 | and see about purchasing a Typewriter and Flow Polisher at a removed sum.                                                                       |                                              | Pres. Frank Voyle of the Finance by<br>Committee                                                                         |
|                 | The Older report that two hundred Persons                                                                                                       | TANK TO A STATE OF                           | Committee                                                                                                                |
|                 | breceived Comminion on Oot 2, World                                                                                                             |                                              |                                                                                                                          |
|                 | The Elder report that two hundred Persons<br>received Commin on Oct 2, World<br>Commin Sunday,                                                  |                                              | a motion was made by Mr a Koch                                                                                           |
| SECTION AND AND |                                                                                                                                                 |                                              | second by Mad Meili that the                                                                                             |
|                 | motion made and second that the Budget                                                                                                          |                                              | trudget presented be accepted                                                                                            |
|                 | for 1944 be presented to the Congregation                                                                                                       |                                              | a motion was made by Mr a Noch second by Ma Mili that the budget presented be accepted on the question all was in favor. |
|                 | for 1944 be presented to the Congregation at a meeting that following the Church Service on Oct 31 1943                                         | 1                                            |                                                                                                                          |
| 7               | Service on Oct 31 1943                                                                                                                          |                                              | No further business the meeting was                                                                                      |
|                 | Ingothering Sunday will be on                                                                                                                   |                                              | adjourned,                                                                                                               |
| 115.15          | Ingsthering Sunday well be on                                                                                                                   |                                              |                                                                                                                          |
|                 | 1 1 1 1 1 1 1 1 1 1 1 1 1 1 1 1 1 1 1                                                                                                           |                                              | Fredeling Stoffmein,                                                                                                     |
|                 | Motion made and record the Reformation                                                                                                          |                                              | - Sieg.                                                                                                                  |
|                 | Dunday communion by postponed to the                                                                                                            |                                              |                                                                                                                          |
|                 | F. t Sunday in advent 1100 28                                                                                                                   |                                              |                                                                                                                          |
|                 | they will be alter commune, and                                                                                                                 |                                              |                                                                                                                          |
|                 | then will be alter communia, and<br>the Didication of new Communia Plats<br>presented to the Church in memory of<br>Mr adulph Luty By Mrs Luty, |                                              |                                                                                                                          |
|                 | presented to the Church in Memory of                                                                                                            |                                              |                                                                                                                          |
|                 | Mr adolph duty try Mrs duty,                                                                                                                    |                                              |                                                                                                                          |
|                 | 0 \$2.50                                                                                                                                        |                                              |                                                                                                                          |
|                 | motion made that the sum of 3,00                                                                                                                |                                              |                                                                                                                          |
|                 | Motion made that the sum of \$3,00 ca paid the the Federation of Mem. Bill & Class for the Bible Beading Consude,                               | 1                                            |                                                                                                                          |
|                 | Bill & Class for the Billie heading Courting                                                                                                    | 1                                            |                                                                                                                          |
| All reverse     |                                                                                                                                                 |                                              |                                                                                                                          |
|                 | It was suggested that The Bible Wagon Fund<br>go into action to raise \$100.00 too purchase                                                     |                                              |                                                                                                                          |
|                 | go into action to raise 1/00.00 con purchase                                                                                                    |                                              |                                                                                                                          |
| 1               | an cumy deep for church work in stage                                                                                                           |                                              |                                                                                                                          |
|                 | an army deep for Church work in Irage<br>This request was received from J.C. glessner,<br>make your contribution to Tuddyth Koll.               |                                              |                                                                                                                          |
|                 | mary your considering a charge 1000.                                                                                                            | 1                                            |                                                                                                                          |
| 20              |                                                                                                                                                 |                                              |                                                                                                                          |
|                 | Their long in further burning the weeting                                                                                                       | 1 Mart 1 1 1 1 1 1 1 1 1 1 1 1 1 1 1 1 1 1 1 |                                                                                                                          |
|                 | The eng he further trusters one welling                                                                                                         | Mar Syr                                      |                                                                                                                          |
|                 | was adjumed with the Rords Prager                                                                                                               |                                              |                                                                                                                          |
|                 | Q LI I B KM                                                                                                                                     |                                              |                                                                                                                          |
|                 | · Orndolph A Hoffmein                                                                                                                           |                                              |                                                                                                                          |
|                 | 7 2 2 2 2 2 2 2 2 2 2 2 2 2 2 2 2 2 2 2                                                                                                         |                                              |                                                                                                                          |
| 74              |                                                                                                                                                 |                                              |                                                                                                                          |
|                 |                                                                                                                                                 |                                              |                                                                                                                          |
|                 |                                                                                                                                                 |                                              |                                                                                                                          |
| Det Control     |                                                                                                                                                 |                                              |                                                                                                                          |

|                                                                                |                  |                   | 1        |
|--------------------------------------------------------------------------------|------------------|-------------------|----------|
| nov 8. 1943 Church                                                             | cour             | il me             | etinu    |
|                                                                                | 50,000,000       |                   | 0        |
| Was called to order &                                                          |                  |                   |          |
| Oter It all                                                                    | corred           | by Frag           | on by    |
| " · gu.                                                                        | De State Barrier |                   |          |
| The oroll call marker                                                          | 56 11 11 11      | Tuesta De 2 Tanan |          |
| The minutes of the Oct                                                         | meet             | ing were s        | end and  |
| REPORT OF CURRENT R                                                            | XPENSE T         | REASURER          |          |
| CK THE                                                                         | - 1943           |                   | 7        |
| Balance on hand Oct. 1, 1943<br>Receipts for October from Finan. Secty.        |                  | 100               | \$223.9  |
|                                                                                | Tota             | 1 Receipts        | \$1045.9 |
| S alaries-E.H. Hoefer DISBURSEMS                                               | NTS<br>\$266.67  |                   | 7-01010  |
| C. Schmanke                                                                    | 108.30           |                   |          |
| L. Fink<br>H. Steen                                                            | 32.00            |                   |          |
| Mrs. H. Groth                                                                  | 30.00<br>12.50   |                   |          |
| Collector of Internal Revenue<br>With-Holding Tax                              |                  |                   |          |
|                                                                                | 5.10             | \$454.57          |          |
| Telephones-Church                                                              | 2.55             | <b>\$101.07</b>   |          |
| Parsonage                                                                      | 4.50             | 8.05              |          |
| Gas & Electric-Church                                                          | 6.32             | 7.05              |          |
| Parsonage                                                                      | 9.86             |                   |          |
| A uto Maintenance-E.H. Hoefer                                                  |                  | 16.18<br>25.00    |          |
| Postage-Postmaster-1000 24 Stamped Envelope                                    | В                | 22.16             |          |
| Taxes-Haskell H. Marks-Water Bills<br>Church                                   |                  | 3000000 To TO TO  |          |
| Parsonage                                                                      | 8.10<br>_3.51    |                   |          |
| S upplies-Flloyd L. Christ-4 Gal. Wax                                          |                  | 11.61             |          |
| 1 " Cleaner                                                                    | 10.00            |                   |          |
| Mochester Stationery Co. 14 Coin Parelone                                      | 1.46             |                   |          |
| Addressograph-Mimeo supplies                                                   | 1.97             |                   |          |
| General Products & Sales Co. Mimeo supplies                                    | 3.97<br>2.25     |                   |          |
| . Schmanke-varnish and meint                                                   | 2.28             |                   |          |
| i scellaneous                                                                  |                  | 21.93             |          |
| lest. N.Y. Synod-Ralance of appor                                              | 39.76            |                   |          |
| Imer Raithel-Roch, United Church Convers                                       | 13.50            |                   |          |
| Democrat & Chronicle-World Communion Ad. Eden Publishing Co. 6 9-in. Communion | 2.50             |                   |          |
| plates engraved                                                                | 68.15            |                   |          |
| Batal National                                                                 |                  | 123.91            |          |
| Total Disbursements<br>BALANCE ON HAND-Hov.                                    | 1. 1943          | 682.41            | 1 682.41 |
| 30V.                                                                           | -, 1340          |                   | \$363.50 |
| BENEVOLENCE FUND-NOVE                                                          | uppp 1044        | · ·               |          |
| alance on hand Oct. 1. 1943                                                    | *DBR-194         | 587.14            |          |
| eccipts for October from Finan. Sec'y. Total Receipts                          |                  | 178.36            |          |
| isbursements to Benev. Treas.                                                  |                  | 765.54<br>148.05  |          |
| BALANCE ON HAND-Nov.                                                           | 1, 1943          | 140.00            | \$617,49 |
| PERPETUAL MEMBERSHIP                                                           |                  | WENT WITH         | 4241,010 |
| NOVEMBER-                                                                      | -1943            | ABNT FUND         | 4        |
|                                                                                |                  |                   |          |
| alance of cash on deposit October 1, 1943<br>emorial Card-Mrs. F. Rocktaschel  |                  | 3512.19           |          |
| TOTAL CASH ON DEPOSIT                                                          |                  | 2.00              |          |
| November 1, 1943                                                               |                  |                   | 3514.19  |
|                                                                                |                  |                   |          |
| ADMII                                                                          | TTD T WO         | CH, Treasurer     |          |