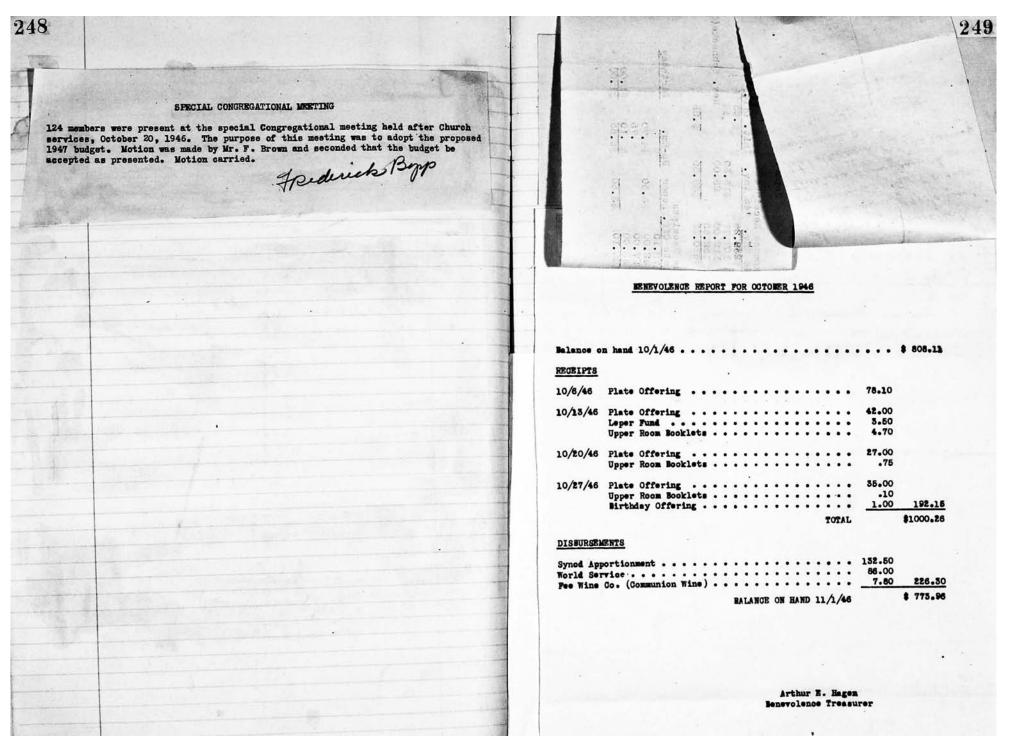

A motion by Welson Alderman that Circle I be given permission to hold a social evening and card party at the church Feb. 28, 1946. Motion carried.

The committee consisting of Harvey Schults and Arthur Koch appointed to contact Ruth Circle regarding their request to hold a dinner during Lent reported that Ruth Circle has thought it inadvisable to hold the dinner and are planning a dinner to be held at a later date.

Fred Bopp

Freduck Byp

Motion made by Wm. Nowack that our church secretary be paid an extra months salary for her time and efforts in the publication of the year book. Motion carried.

No report received on metal grills for doors at foot of stairs in the basement.