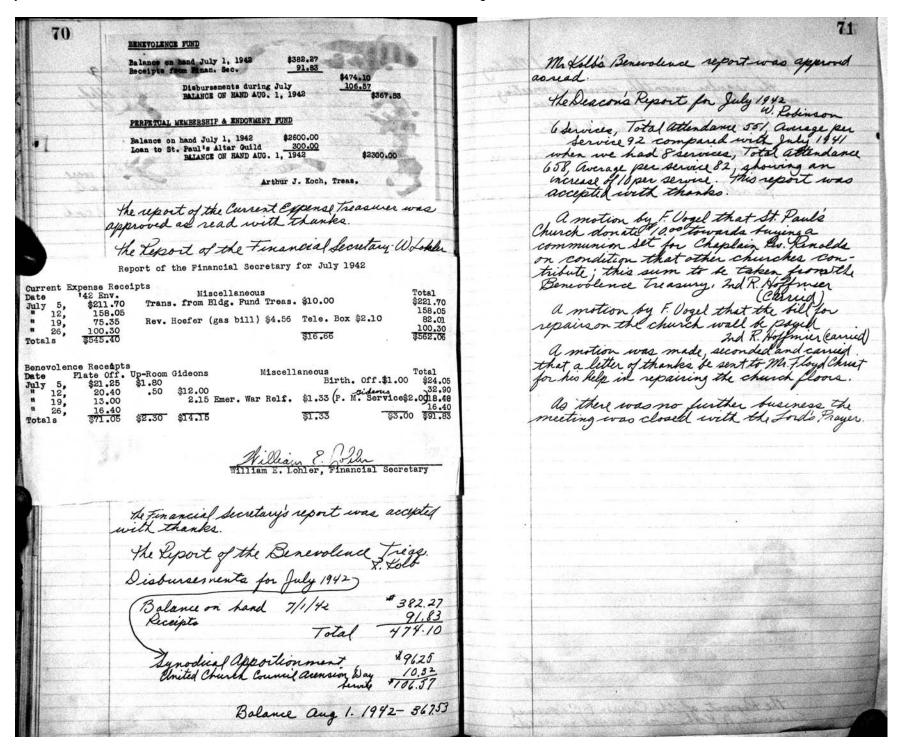

| Cumment I            | Expense Rec | THE RESERVE OF STREET, | or one ri | .mancia                  | I Sect                             | etary for Ma   | 21 CH 1344 |                                                                  |
|----------------------|-------------|----------------------------------------------------------------------------------------------------------------|-----------|--------------------------|------------------------------------|----------------|------------|------------------------------------------------------------------|
| Date                 | 144 Env.    | 43 Env.                                                                                                        | Init. Off |                          | Misce                              | llaneous       |            | Total                                                            |
|                      |             |                                                                                                                | \$.25     |                          |                                    |                |            | \$150.60                                                         |
| " 12,                | 152.91      |                                                                                                                |           |                          |                                    |                |            | 153.66                                                           |
| " 19,                | 106.05      |                                                                                                                |           |                          | E SA                               |                |            | 106.05                                                           |
|                      | 113.36      |                                                                                                                |           | n                        | 11                                 | 1.10           |            | 114.46                                                           |
| Totals               | \$521.07    | \$1.25                                                                                                         | \$.25     |                          |                                    | 1.10           |            | \$524.77                                                         |
| Date Mar. 5, 12, 19, |             | Birthda<br>\$1.18                                                                                              | W. E. R.  | laneou<br>\$3.85<br>3.00 | 3/1<br>3/8<br>3/15<br>3/22<br>3/29 | 11.95<br>26.00 |            | Total<br>\$83.33<br>61.35<br>46.45<br>58.25<br>36.90<br>\$286.28 |

Deacons Report for March 1944 There were 10 services with a total attendance of average per service 211.3 For march 1943 there were 8 services with a total attendance of 7,090 average per service 761. Showing a decrease of 50 per service for 1944. Garl a. Maier