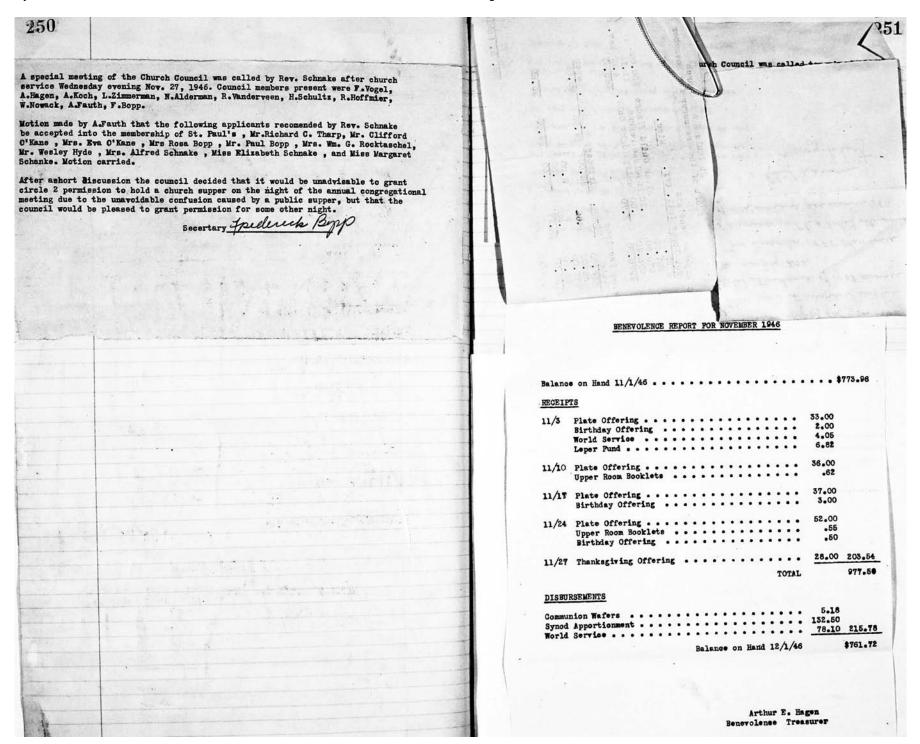

226

The chief deacon's report for January was read and accepted, with thanks.

Deacons Report for January 1946 There were 4 services with a total attendance of 795. Average per service 199. Too January 1945 there were 4 services with a total Average per service 200. Showing a decrease of 1 per service for 1946. Chief Denon

Sunday, February 17, 1946

A special meeting of the Church Council of St Paul's Evangelical and Refermed Church was held after the merning wership.

The meeting was called to order by the President, Frank Vegel.

A metion was made by A. Fauth that the council approve and assist the program made up by a committee, consisting of a representative from each organization of the Church. The committee suggested a farewell tea for Rev. & Mrs Hoefer to be held Sunday April 7, 1946 from & to 7 P.M. at St Paul's Church. Motion carried.

A motion by Welson Alderman that Circle I be given permission to hold a social evening and card party at the church Feb. 28, 1946. Motion carried.

The committee consisting of Harvey Schults and Arthur Koch appointed to contact Ruth Circle regarding their request to hold a dinner during Lent reported that Ruth Circle has thought it inadvisable to hold the dinner and are planning a dinner to be held at a later date.

Fred Bopp

Freduck Byp

Motion made by Wm. Nowack that our church secretary be paid an extra months salary for her time and efforts in the publication of the year book. Motion carried.

No report received on metal grills for doors at foot of stairs in the basement.