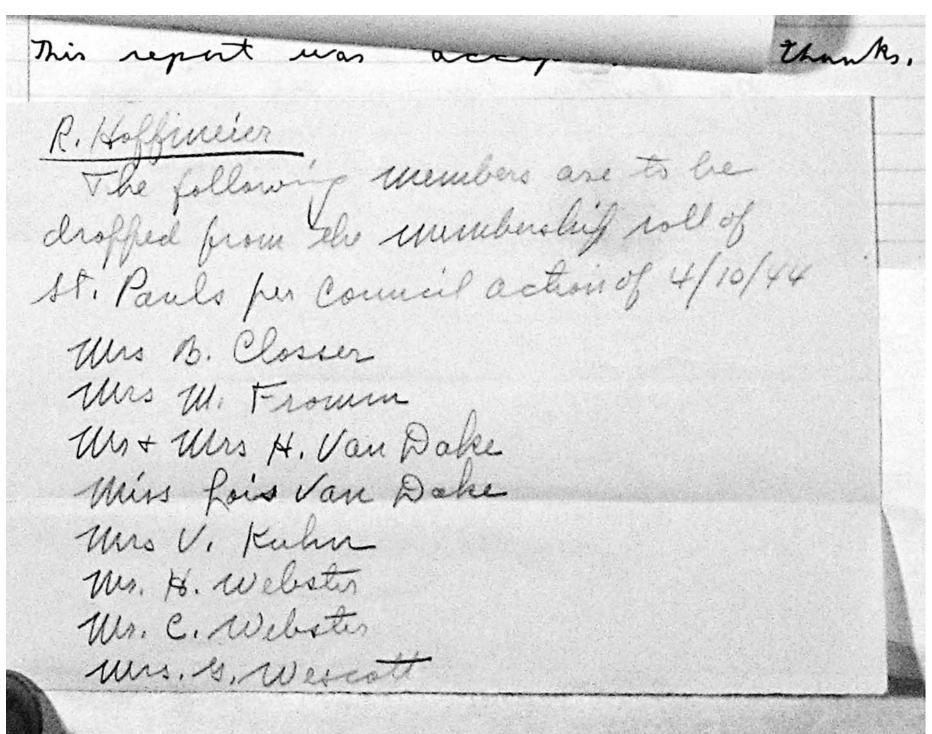

| \$.25     |                          |                                    | 1.10           |            | \$524.77                                                         |
| Date Mar. 5, 12, 19, |             | Birthda<br>\$1.18                                                                                              | W. E. R.  | laneou<br>\$3.85<br>3.00 | 3/1<br>3/8<br>3/15<br>3/22<br>3/29 | 11.95<br>26.00 |            | Total<br>\$83.33<br>61.35<br>46.45<br>58.25<br>36.90<br>\$286.28 |



Deacons Report for March 1944 There were 10 services with a total attendance of average per service 211.3 For march 1943 there were 8 services with a total attendance of 7,090 average per service 761. Showing a decrease of 50 per service for 1944. Garl a. Maier





| BENEVOLENCE                                                                           | FUND            |