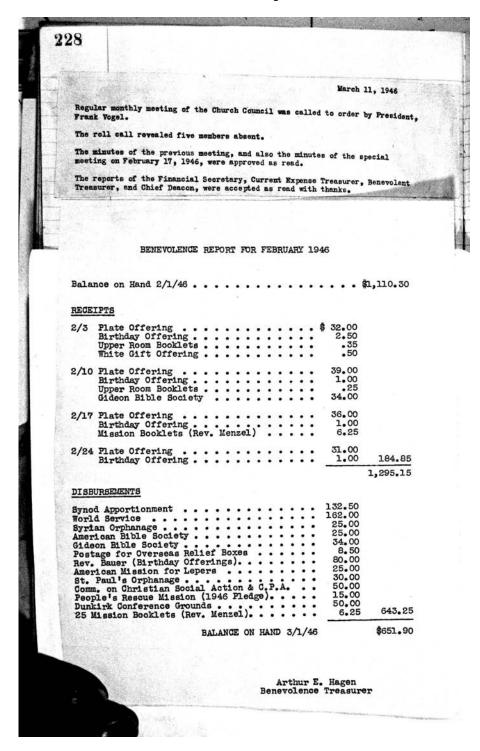

pt resignation of our church historian Miss Ida Pagels. Secretary to write a letter of thanks. Motion carried.

Motion made by N. Alderman, that Herbert Krase be elected our new church historian. Motion carried.

Motion made by Wm. Walch that Rev. Hoefer purchase a new book for the church historian. Motion carried.

Motion made by Wm. Nowack that we pledge \$100 to the Federation of Churches of Rochester and vicinity, payment to be made in full May1, 1946. Motion carried.

A letter received from the Ruth Circle and Women's Altar Guild asking permission to hold a dinner during Lent was referred to a special committee of two councilmen, Harvey Schultz and Arthur Koch.

As there was no further business the meeting was closed with the Lord's Prayer spoken in unison.

Frager Spoken in unison.



| SHOWING TOWN |