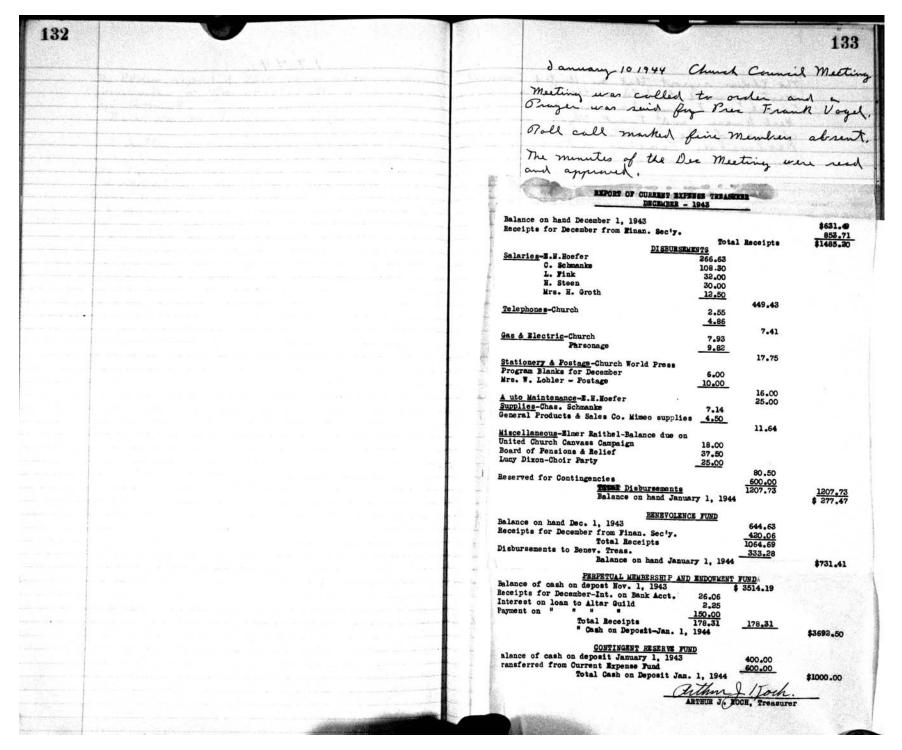

|





```
This Report was accepted with thunk, Berusoline Report Der 1943 "644.63
Recipt 12/5 Plate Offering
                                 29.80
       BIRTHORY .
                                   1.00
       MISSION ARY BIBLE JEEP
       WHITE GIFT XMAS OFFERING
                                  16.00
    17/2 PLATE OFFERING
                                   3.00
       BIRTHORY
                                 19.20
       WAR EMERGENCY RELEIF
                                  1.55
       UPPER ROOM
                                  0.50
       MISSIONARY BIBLE JEEP
                                 1.90
    12/19 PLATE OFFERING
                                 10.00
       WHITE GIFT XMAS OFFERING 27.61
                                28.25
       COMMUNION CUP NOLDERS
    13/24 PLATE