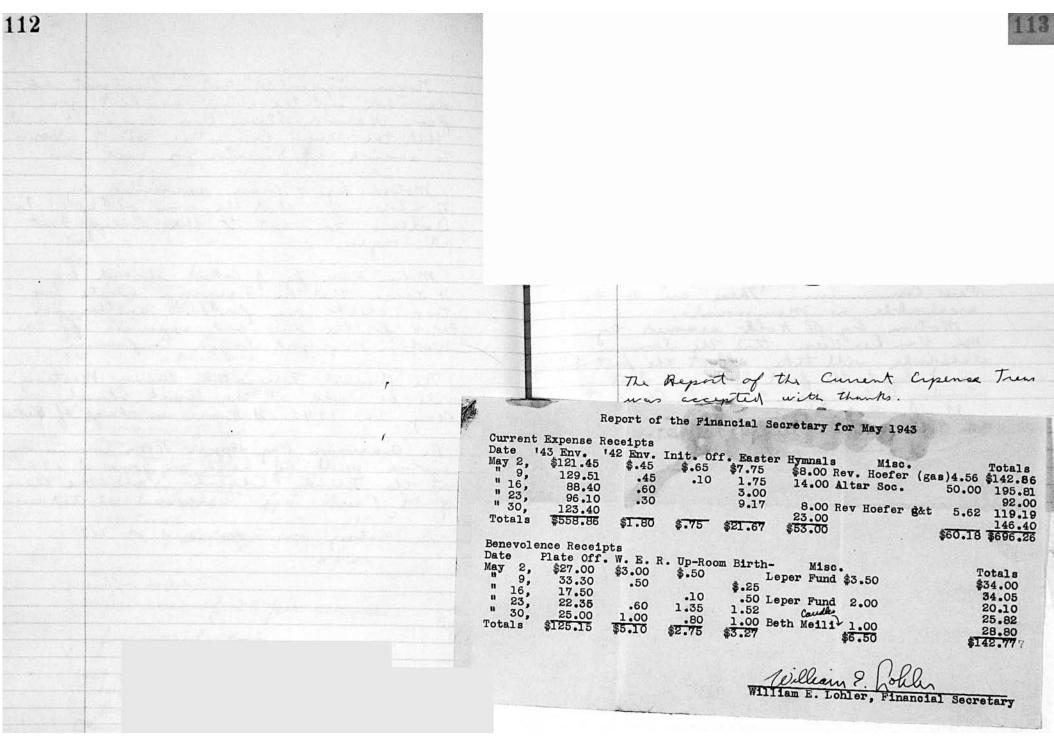

Coke for the Church also the regimed muterial for paidting













Howar suggested that a Contract la danned up the same as last year for Haraly Szeen Our Organist and to secure a Director for next year. n alderman that the sum of \$2,000). Two Dollars to sent to the Cregg Inst ut Songen. Motion made for of Cakert second by 14 Know that the Treasure write buy two checks one for \$55,00 another for \$100,00 for the dues and expenses for the Western New York Snyod Confumer The annual Federation Dimen Meeting will be held at the Brick Church May 20 1943 & Krare in charge of tickets, The assersion Day Upper Room Communian Service will has held on June 3 1943 at the Trinty Church all the Men of St Paul's are velcomed at that service The Meeting was adjusted at 1093 Buddyn Hoffmein Secy





|