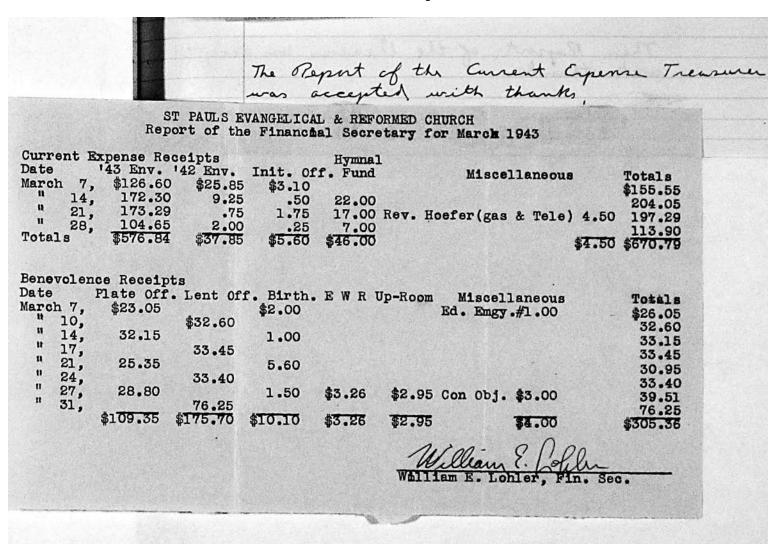

|
|         | THE RESERVE THE PARTY OF THE PA |





This Report of the Deacons was accepted with tanks, The Edden Report that all arrangement are made for the Easter Communical Servin and new members will be rece Caster Sunday. It was reported that 125 New Hymals was ordered and that contribution was made for 117 New Hymols up to date The Confirmation Class of 19.43 have purchase twenty of the New Hymals for It was sugested that the New Hymnob be dedicated on Memorial Day May 30 194 There was a motion made fay of Eckert seconded by E. Schraden, that on Tres of the International Fellow ship of Reconcileation deliver the Sermon at the Morning Service Motion made by Herbit Haase seconded by J. Elkert that ST Pauls join with the other Chang & Reformed Churches by news Paper regarding the Contin Services The Trusters were wethinged to do order