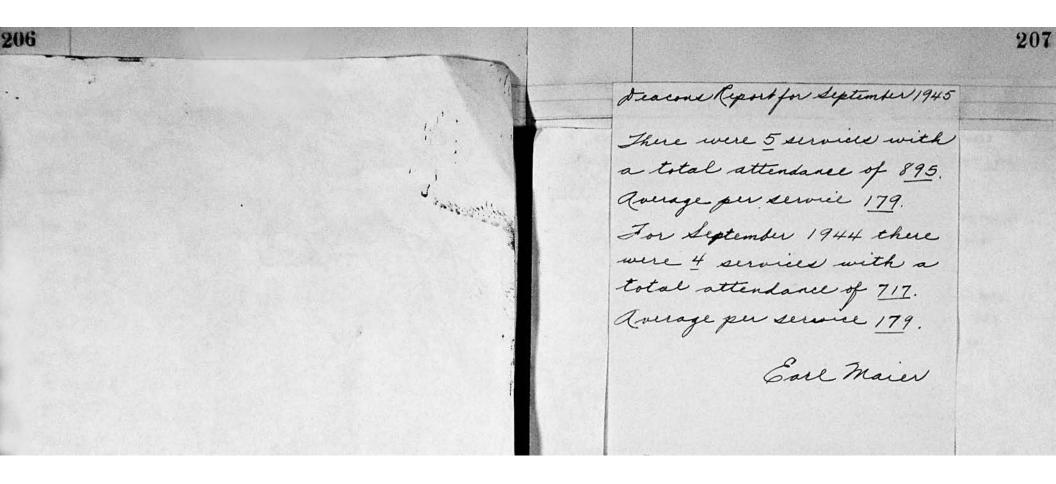

$789.84
                                    Balance July 1, 1946
Receipts from Financial Secretary
                                                                             Financial Secretary 128,55
Total Receipts. . . $918.39
                                                                                                                                                   194.33
                                     Disbursements to Benev. Treasurer
                                                                              Balance, Aug. 1,1946..$722.06
                                                                                                                                    Nelson C. Alderman, Treasurer
```



The elders reported that 323 parttook of Holy Communion on World

The elders reported that 323 parttook of Holy Communion on World wide Communion Sunday. Also that the Choir reception had been held and that it was a successfull event.

The Elders reccomend that two additional communion traysbe purchased a motion was made and seconded that the trays be ordered at once motion carried.

Reformation day communion to be discontinued and in its place Holy Communion will be celebrated on the First Sunday in Advent. This arrangement to be in effect as long as World Wide Communion is Celebrated.

The Pastor reccommneded the Transfer of Mr. & Mrs. Rothenberger to the Concordia Luthern Church. A motion was made and carried.

A motion was made and seconded that Mr. & Mrs. R. Rohr be accepted into th