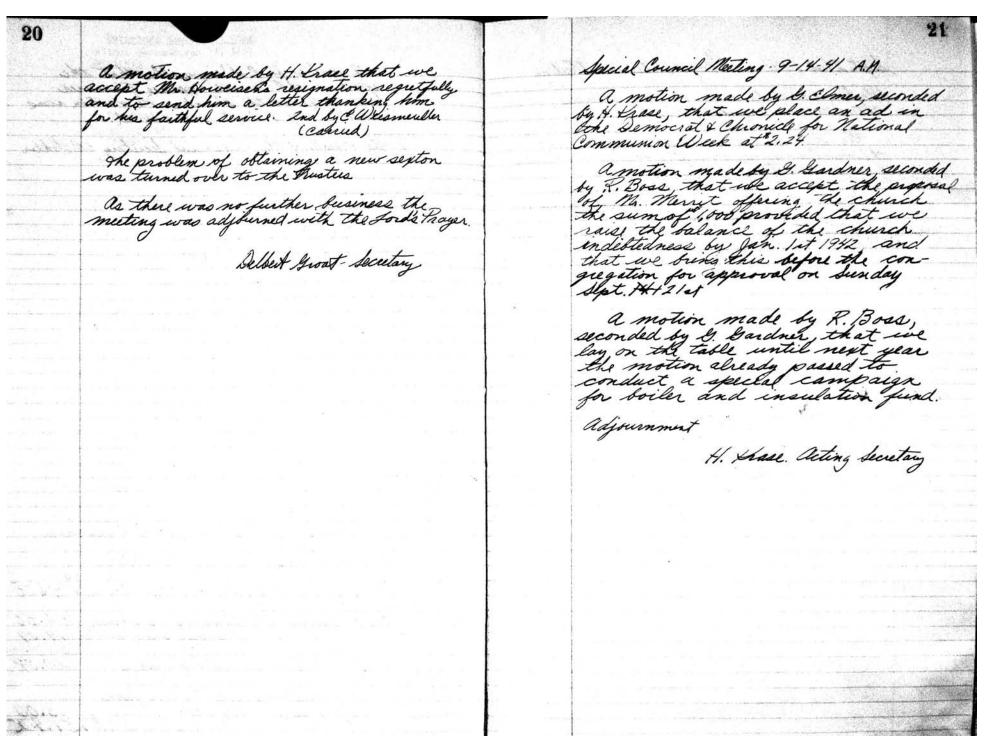

| The Report of the Benevolence Treasurer  Disbursements for August 194/  8/16/41-F. A. Keck Synodical Apportionment 962  8/16/41- Federation of Churches and Investor 12.5  Vesper Lever Frounds- 19.0,                                                                                                                    |





| 4      |                                                                                                                                                                                              | 25