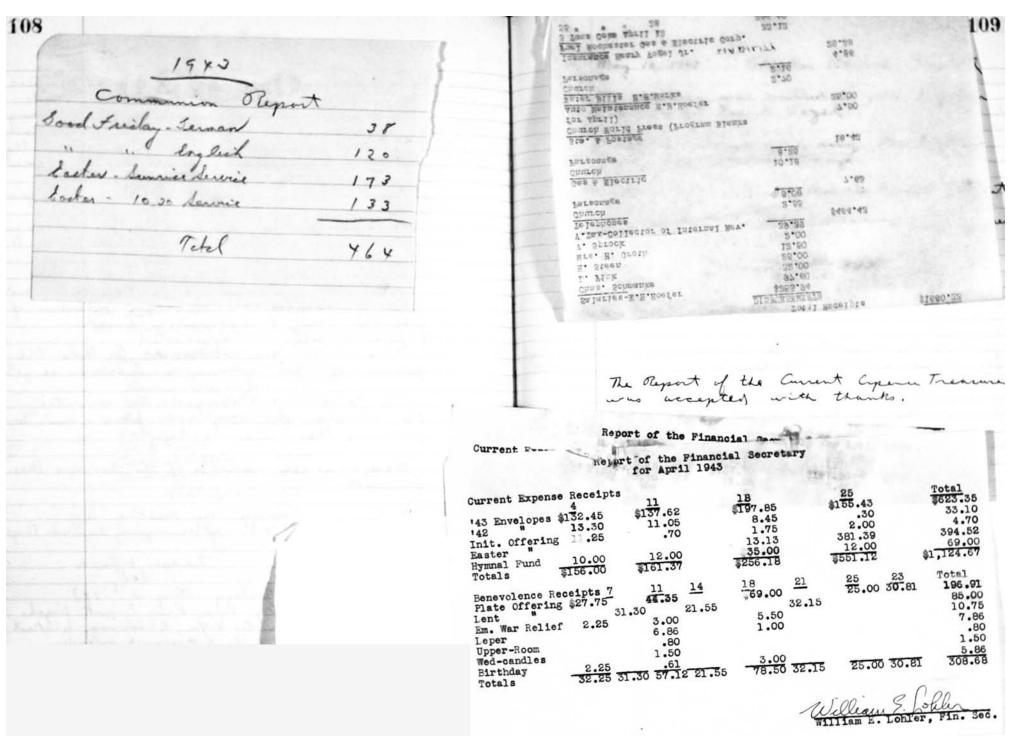

## RECEI PTS

| Plate Offering                             | \$1559.18 |           |
|--------------------------------------------|-----------|-----------|
| Plate Offering (Lenten Service)            | 202.30    |           |
| White Gift (Christmas of 1943)             | 49.75     |           |
| Mite Boxes (Easter Offering)               | 374.75    |           |
| War Emergency Releif                       | 96.42     |           |
| American Mission of Lepers                 | 30.91     |           |
| 25th. Anniversary (Federation of Churches) | 40.70     |           |
| Birthday Offering                          | 53.67     |           |
| Upper Room                                 | 15.12     |           |
| Year Books                                 | 3.00      |           |
| Book of Worship                            | 0.75      |           |
| Sale of Confirmation Bible                 | 2.60      |           |
| Altar Candles                              | 2.00      |           |
| Adult Bible Class (Designated)             | 65.00     | 2496.15   |
| Total                                      |           | \$3227.56 |

## ANNUAL REPORT OF BENEVOLENCES OF 1944