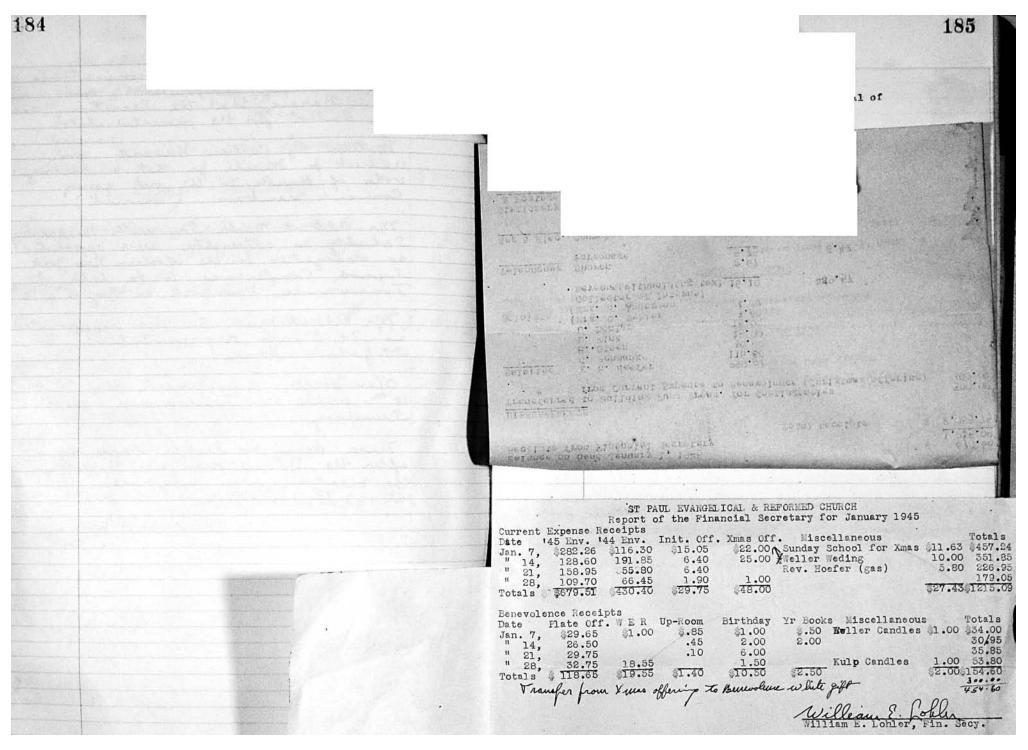

volence wet " t Werest on account Monsoe to Kenk 8.78 to Dec 1st 1949 Belona Jan 10t 1944 2.04 \$ 1.810.82 Belana Jul 145 # 1.810, 82 Henry Hiel Bedy Fund Leas wer

183 Three being no further rominations a motion by bralph Bors and John Bareis that the Secretary cast one ballot for the presented slates Motion by William Nowack and albert & Maili for that a rising vote of thanks to the out going Council members, (carried) Mr. albert Meili Sr. with Mr. Harray Schultz as alternate were oppointed! as deligates to the Wastern New York Tonawanda, new york, on May 15 16 th Mr. alkert Meili Sr. was reappointed st. John's Home. 18th will be Fellowship Convollment Sunday. There being no further business. after the Benediction and Dopology. the meeting was adjourned at 9 45 P.M. Tendolph A Joffmein



## ANNUAL REPORT OF BENEVOLENCES OF 1944

Balance January 1, 1944

\$ 731.41

## RECEI PTS

| Plate Offering                             | \$1559.18 |           |
|--------------------------------------------|-----------|-----------|
| Plate Offering (Lenten Service)            | 202.30    |           |
| White Gift (Christmas of 1943)             | 49.75     |           |
| Mite Boxes (Easter Offering)               | 374.75    |           |
| War Emergency Releif                       | 96.42     |           |
| American Mission of Lepers                 | 30.91     |           |
| 25th. Anniversary (Federation of Churches) | 40.70     |           |
| Birthday Offering                          | 53.67     |           |
| Upper Room                                 | 15.12     |