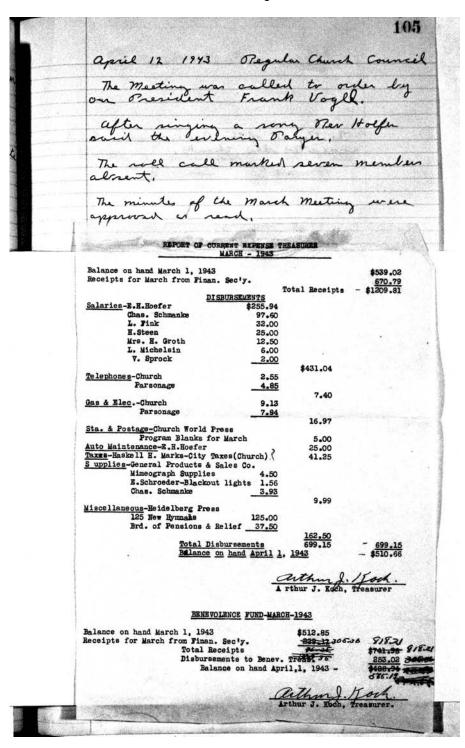

|
|         | THE RESERVE THE PARTY OF THE PA |





This Report of the Deacons was accepted with tanks, The Edden Report that all arrangement are made for the Easter Communical Servin and new members will be rece Caster Sunday. It was reported that 125 New Hymals was ordered and that contribution was made for 117 New Hymols up to date The Confirmation Class of 19.43 have purchase twenty of the New Hymals for It was sugested that the New Hymnob be dedicated on Memorial Day May 30 194 There was a motion made fay of Eckert seconded by E. Schraden, that on Tres of the International Fellow ship of Reconcileation deliver the Sermon at the Morning Service Motion made by Herbit Haase seconded by J. Elkert that ST Pauls join with the other Chang & Reformed Churches by news Paper regarding the Contin Services The Trusters were wethinged to do ord