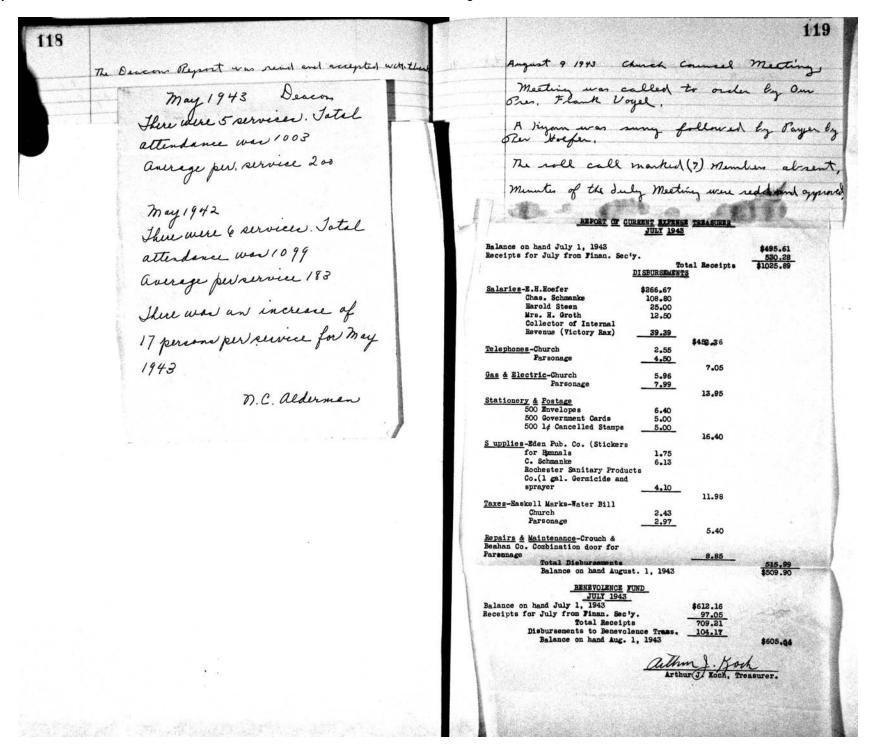

|
| Distursements 9         |                                                                                           |
| 4/14 Synot aspons       |                                                                                           |
| War lemongery           | Relif 5.10                                                                                |
| Umerican Music          | 200 5.50                                                                                  |
| Daily Varation of       | Silla School 15.00 129.77                                                                 |
| Bulgay.                 | 1-1940 42.16                                                                              |



| 118                 |