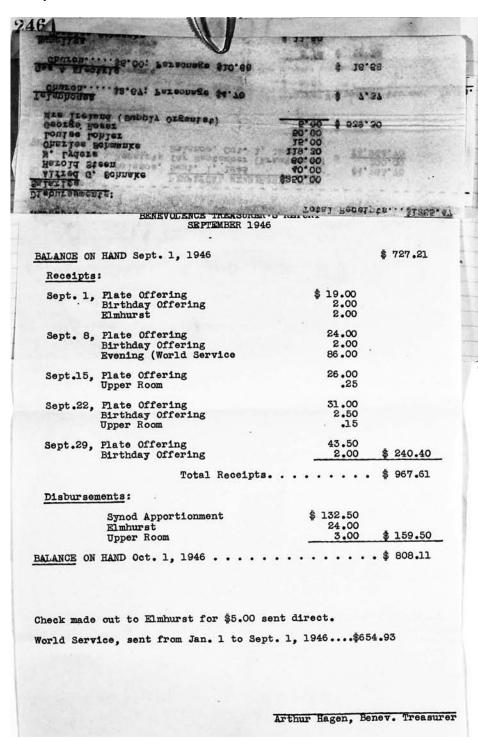

| Minutes of Council and                            |
|---------------------------------------------------|
| Minutes of Council and<br>Congregational Meetings |
| It Paul's Evangelical and Flormed                 |
| Church                                            |
| Norton and Jewel Sts.<br>Rochester. N. Y.         |
| gothester. N. g.                                  |
| From April 14th 1941                              |
| To - Jan. 13, 1947                                |
| •                                                 |
|                                                   |
|                                                   |
|                                                   |