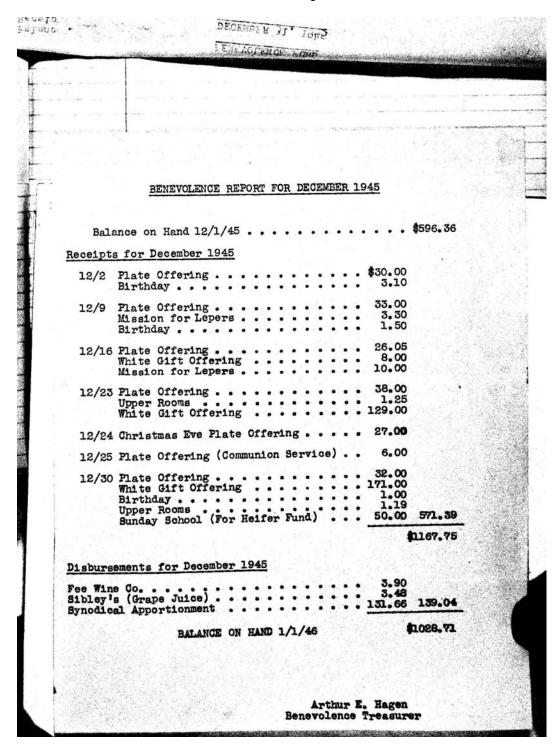

| 291.66<br>40.00<br>116.80<br>60.00<br>15.00<br>25.00<br>2.67<br>5.64<br>10.26<br>10.78<br>10.00<br>4.69<br>21.60<br>9.00<br>17.56<br>1.71<br>4.72 | 548,46<br>8.31<br>21.04<br>69.28<br>3.50<br>25.00 |            |



## BENEVOLENCE FUND

## DECEMBER 31, 1945

| Balance on hand December 1, 1945  | 596.36   |
|-----------------------------------|----------|
| Receipts from Financial Secretary | 571.39   |
| Total Receipts                    | 1,167.75 |
| Disbursements to Benevolence Fund | 139.04   |
| Balance on hand 1/1/46            | 1,028.71 |

Frenk R. Vogel Treasurer







The Pastor reported that Rev. Menzel from Dunkirk, N. Y., would preach on Sunday the 3rd of February and that he would also speak to the meeting of the Brotherhood on Monday evening the 4th of Fabruary. And that the Brotherhood would give him an honorarium of \$ 15.00 for his services.

Rev. Hoefer will preach the sermon at the Mortgage burning at Trinity Church our City on Sunday morning the 3rd of February.

A motion was made and seconded that Mr. John, M. Schwartz of # 619 Clay Ave be accepted into the fellowship of our church through a letter of dissmissal from Westminister Presbyterian Church. Motion Carried.

The Chief deacon made his report for the month of December which was accepted as presented.

Deacons Report for December 1945

The Deacon a total attendance of 1274. Avera