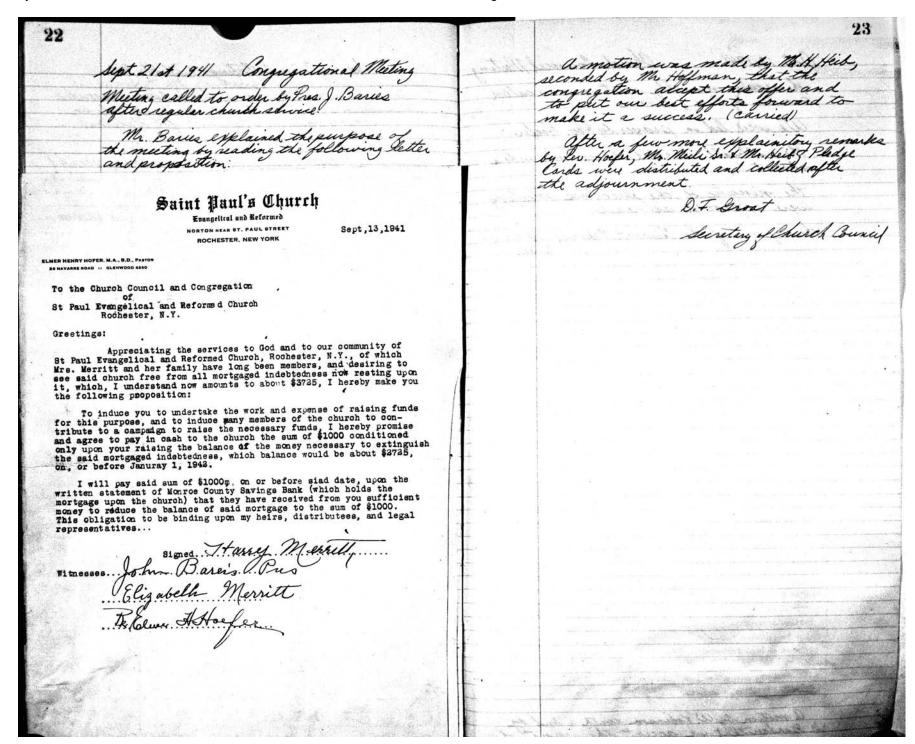

| The Report of the Benevolence Treasurer  Disbursements for August 194/  8/16/41-F. A. Keck Synodical Apportionment 962  8/16/41- Federation of Churches and Investor 12.5  Vesper Lever Frounds- 19.0,                                                                                                                    |





| 4      |                                                                                                                                                                                              | 25