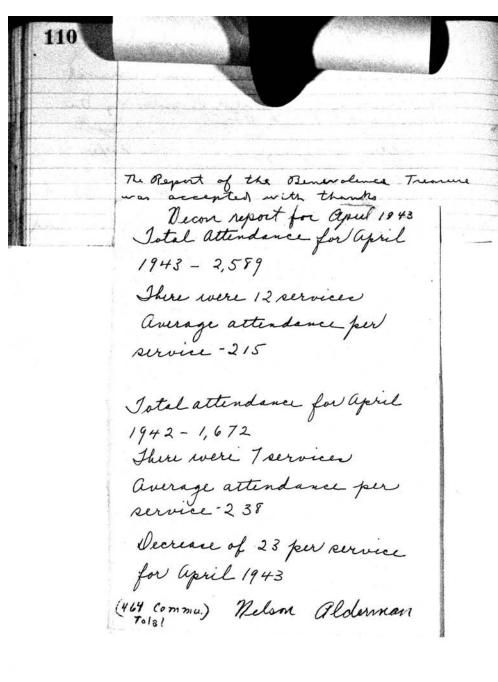

## DISBURSEMENTS

| Synod Apportionment                            | \$1295.04 |           |
|------------------------------------------------|-----------|-----------|
| Federation of Churches of Rochester            | 115.00    |           |
| New York State Council of Churches             | 5.00      | (ii)      |
| War Emergency Relief                           | 246.92    |           |
| American Mission for Lepers                    | 82.41     |           |
| Concientious Objectors Fund                    | 20.00     |           |
| St. Paul's Orphanage, Greenville, Pennsylvania | 30.00     |           |
| Syrians Orphan's Home                          | 20.00     |           |
| People's Rescue Mission, Rochester             | 15.00     |           |
| Commission on Christian Social Action          | 15.00     |           |
| Starving & Suffering of India                  | 25.00     |           |
| Rev. Wm. Bauer India (Birthday Offering)       | 50.00     |           |
| Mrs. Schroer Missionary                        | 85.00     |           |
| American Bible Society                         | 25.00     |           |
| Daily Vacation Bible School                    | 15.00     |           |
| Week Day Religious Education                   | 20.00     |           |
| Dunkirk Conference Grounds                     | 165.00    |           |
| Upper Room                                     | 12.00     |           |
| Heidelberg Press                               | 3.00      |           |
| Oxford Press                                   | 3.75      |           |
| Eden Publishing House                          | 3.00      |           |
| Bible House (Confirmation Bibles)              | 26.00     |           |
| Windows of Worship                             | 4.45      |           |
| Board of National Missions                     | 4.25      |           |
| Current Expense Fund (Refund)                  | 4.90      |           |
| Communion Supplies                             | 12.30     |           |
| Communion Cup Holders                          | 42.00     |           |
| Miscellageous                                  | 26.69     |           |
| Contingency Reserve Fund (Benov.)              | 500;00    | \$2871.71 |
| Balance January 1, 1945                        |           | 355.85    |
| Received from Christmas Offerings              | 82        | 300,00    |
|                                                |           |           |