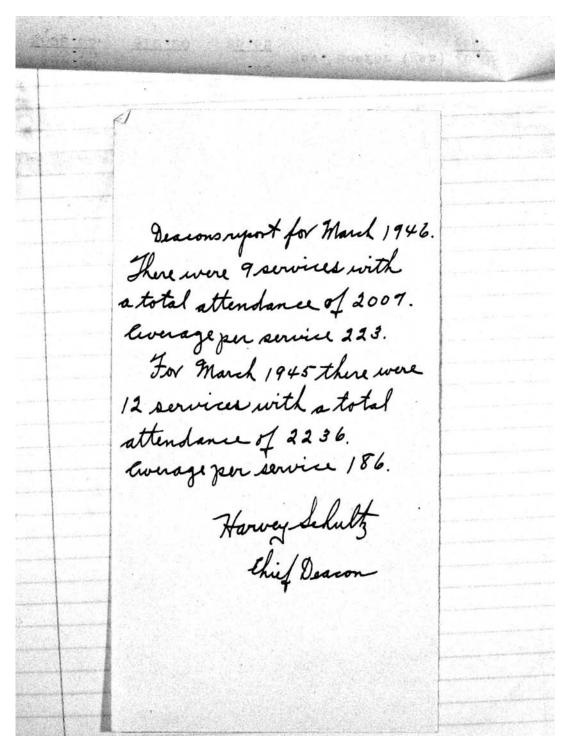

| \$3.37 \$3.35 \$7.45 \$10.0        |                    |



Wm. E. Lohler, Fin. Secy.



## BENEVOLENCE REPORT FOR MARCH 1946

| Bala  | ance or                                     | Hand         | 1 3/1/         | 46 .  |     |           |            |    |          |                                       |         | •  | •     | • |                                      | \$651.90 |
|-------|---------------------------------------------|--------------|----------------|-------|-----|-----------|------------|----|----------|---------------------------------------|---------|----|-------|---|--------------------------------------|----------|
| RECE  | CIPTS                                       |              |                |       |     |           |            |    |          |                                       |         |    |       |   |