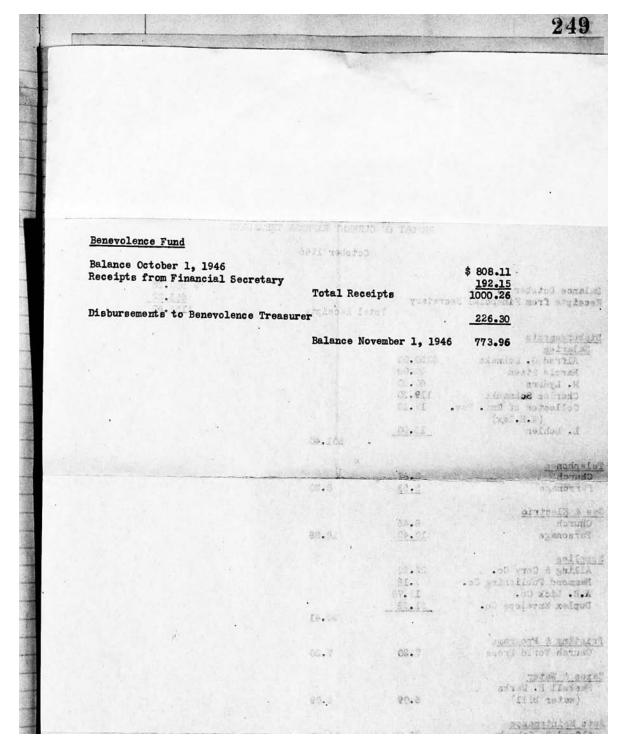

Fred Bopp

Freduck Byp

Motion made by Wm. Nowack that our church secretary be paid an extra months salary for her time and efforts in the publication of the year book. Motion carried.

No report received on metal grills for doors at foot of stairs in the basement.