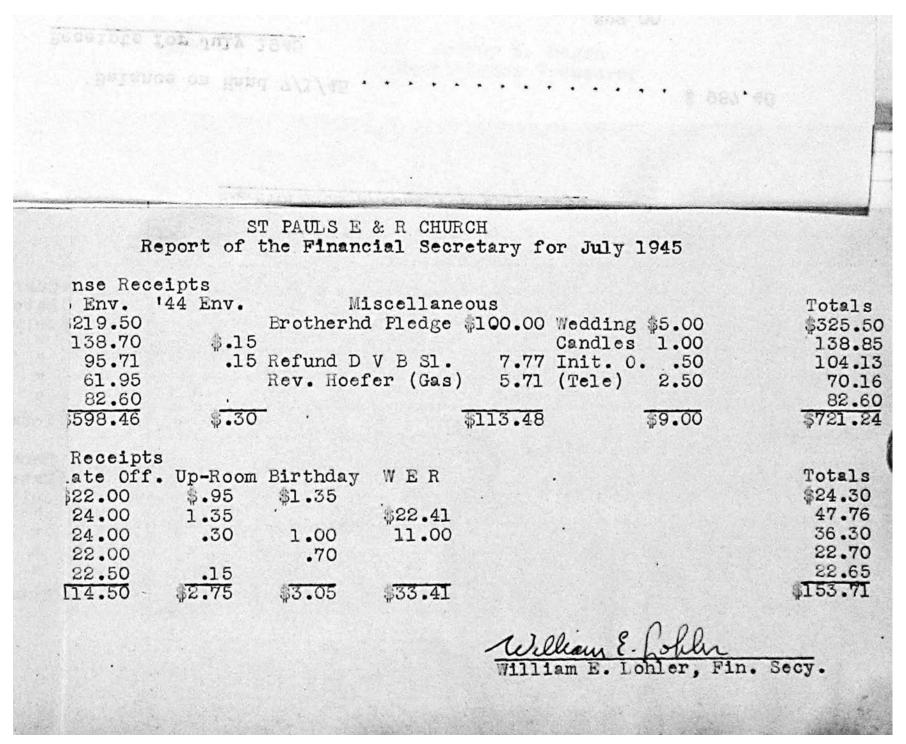

|
|       | rsemer                           | -+4       | ODM  | en      | +         | (3  | un  | e. | J | ul | у) | • |    | •   | •  | • |    |     | 263.38<br>26.08               | 289.35    |  |
| War E | merge                            | loy       | Re   | 11      | .01       | 100 |     |    |   |    |    |   |    | ısı | 1  | , | 19 | 945 |                               | \$ 851.84 |  |
|       |                                  |           |      |         |           |     |     |    |   |    |    |   |    |     |    |   |    |     |                               |           |  |
|       |                                  |           |      |         |           |     |     |    | , |    |    |   | Ar | th  | ır | E | •  | Ha  | gen<br>asurer                 |           |  |









Frank Vogel made a motion that we enter the Federation of Churches Advertising Campaign for one year and that the Secretary notify Dr. Burr of our dicision. Motion Carried.

It was reported by the Vice President that Mr. Lyders has accepted the Position of Choir Director and that his services begin Sept 1st as reported by the Pastor.

It was suggested that the Council meet with Mr. Leyers some evening before he begins his work and the date was set for August 27th at 8 P. M. all Council urged to be present.

Motion by Amolph Fauth that the Salary of Harold Steen our organist be increased \$ 10.00 per month making his salary \$ 480.00 a year Motion Carried.

A vote of thanks was tendered Mr. & Mrs Edward Schroeder for the beautifull kneeling bench which was delivered to the church sh