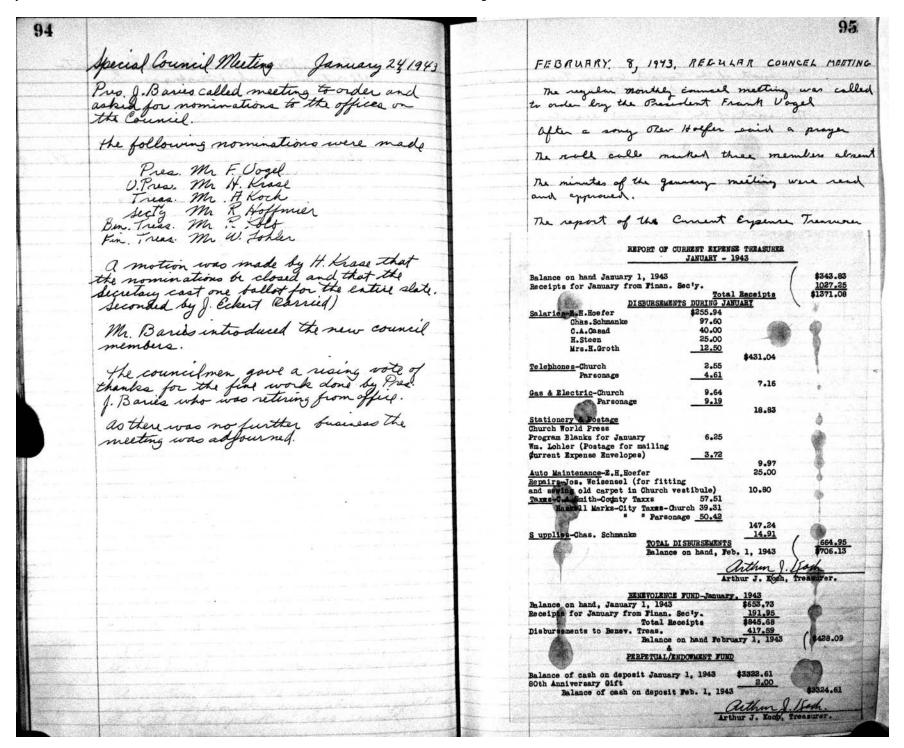

William E. Lohler, Fin. Sec.

\$75.90

```
Thes report was accepted with thanks,
Benevolen Report Mor. 1944
Bafana Nov. 1
RECEIPTS
                                    30.10
 11/5 PLATE OFFERING
                                     1.55
     AMERICAN MISSION FOR LEPERS
                                     4.50
      WAR EMERGENCY RELEIF
                                     1.00
      BIRTHDAY OFFERING
                                   35.65
 11/12 PLATE
                                    0.55
      BIRTHDRY
      AMERICAN MISSION FOR LEPERS 12.76
      ALTAR CANDLES
                                  31.35
 "/19 PLATE OFFERING
                                   2.00
      BIRTHORY
 1/22 WAR EMERGENLY RELEIF 25.00
THANKSCIVING EVE SERVICE
                                  34.10
 1/26 PLATE OFFERING
                                              182.06
                                   2.50
      BIRTHORY
                                             999.09
                  TOTAL
       DISBURSEMENTS NOY.
      SYNOD APPORTIONMENT 101.92
       REV. W. J. BURBRIDGE RELIGIOUS
       FEDERATION OF CH. ROCHESTER 30.00
       AMERICAN MISSION FOR LEPERS
                                      8.50
       WAREMERGENCY RELEIF
                                      1.75
       N. Y. STATE COUNCIL OF CHURCHES 5.00
      BOARD OF NATIONAL MISSION

175 COPIES THE CHORCH

75 " OF AMBRICA
       UPPER ROOM
                                      3.00
                                               170.42
             Bal. Der. 1-1944
                                              828.67
                                    Ben Ly
```