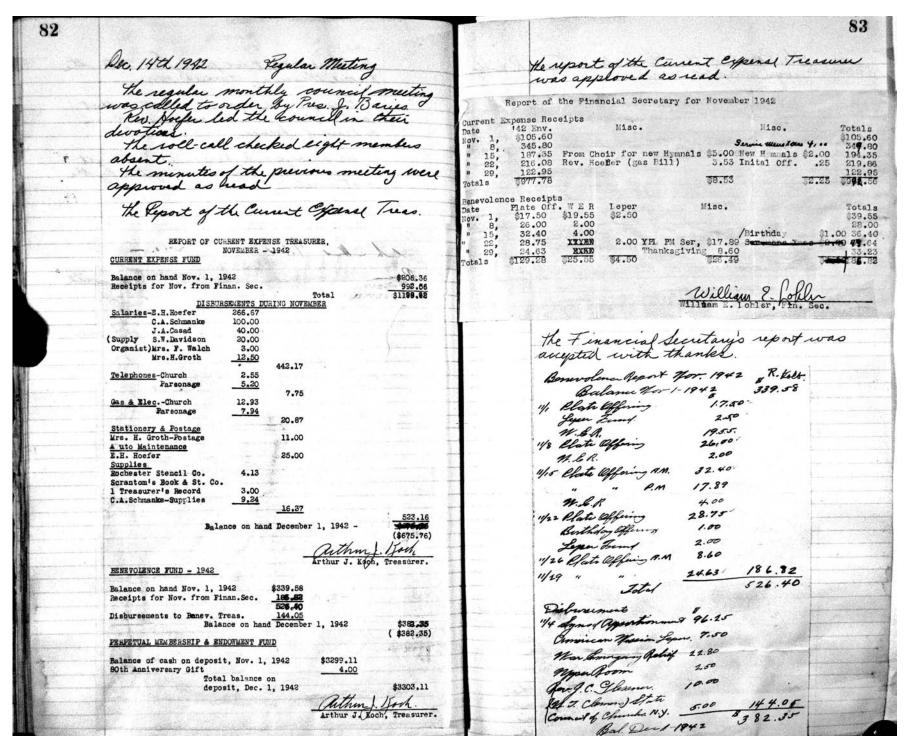

port was accepted with thanks, Deacons/ Teport for august 1944 There were 4 services with a total attendance of Clourage per service of 102 For dugues 1943 there were 5 services with a total attendance of dolrage per service of 118 Showing a decrease of 16 persurce for parl maur

| 160                                                    |                                                                                                                                                                                                                                                                                                                                                                                                                                                                                                                                                     | 161                                                                                                                                                                                                                                                                                                                                                                                                                                                                        |
|--------------------------------------------------------|-----------------------------------------------------------------------------------------------------------------------------------------------------------------------------------------------------------------------------------------------------------------------------------------------------------------------------------------------------------------------------------------------------------------------------------------------------------------------------------------------------------------------------------------------------|----------------------------------------------------------------------------------------------------------------------------------------------------------------------------------------------------------------------------------------------------------------------------------------------------------------------------------------------------------------------------------------------------------------------------------------------------------------------------|
| gernolik a. (C<br>aux C<br>- gernolik a. (C)<br>J. (C) | The Closen report there were two baptisms and one manage in the part month to theto were Established for the United Council Meeting on Thursday Sept 28th. There will be World & Communian Sunday Oct 1st. this will be Communian served in the Osews It was reported that a 2n. Choic was organized. Choic Mothers are Mrs Gloth Mrs Nowack and Mrs Schulty. The Trustees report that They have seemed Mr Bershiem to do the Church the repairing of the reso of the Church the was mable to give an estimate for the Job. Mr Lundburback is to do | The Osminet Committee for the coming year was selected as follow Chamman Mr. William Nowack Mr. Nelson alderman Mr. Welson Knave from the Church Council, and Mr. abbet Medicat Medican Lobb from the Congregation.  Motion Nelson alderman and Whilliam Lobb that St Paul's join with the United Canvars this year with inguthing Sunday lang Nov54/2th. 1944,  The Regional Conference Will be held at the Church Gang & Reformed on actober 17th One Over Herbert Frace |
| a monta,                                               | Over Horfer was authorized to order the storm windowns for the cellar at the parsingse.  The Committee that colled on Mr. Schmanky in regard to keeping this position as Septem was satisfacting with an increase in salary of 15.00 (12500) effective Sept 1th 1944.  Motion William Walsh and Col Uhlen that the contract for Mr. Lawrence Fink as Chir Director lie renewed for                                                                                                                                                                  | Ot 9 8.m. the Church Council met with the executions committees of the Sunday, Bradool, after Society Board of Desconers and Brotherhood, opening with a server, and reading from the Bille by Rev. Holfer, Rev F. H. Delhim a representation of the Synod spoke the Topic was Considering for Christ Evangalizion and Stewardship.  After an open form the meeting was adjourned by sugging the Lord's Porage.                                                            |
|                                                        | the next four mouths with a ralway of 3500 a mouth instead of 132. The Star suggested that a paid Solvist or a Quartet be secured in place of the chain, due to lack of members, this will be acted on if the choir doze not improve.  But when and Cluma Brown that a letter of trumfer be granted (with regret) to Mr. + Mr.s Wagenholy to the Zim Every Church in Webster The Wagnetery near line on the Phillip Rd in Webster and find                                                                                                          | in misen.  Ozedolph Hoffmein Secry.                                                                                                                                                                                                                                                                                                                                                                                                                                        |
|                                                        | it to from to come to St Pauls' comid.                                                                                                                                                                                                                                                                                                                                                                                                                                                                                                              |                                                                                                                                                                                                                                                                                                                                                                                                                                                                            |