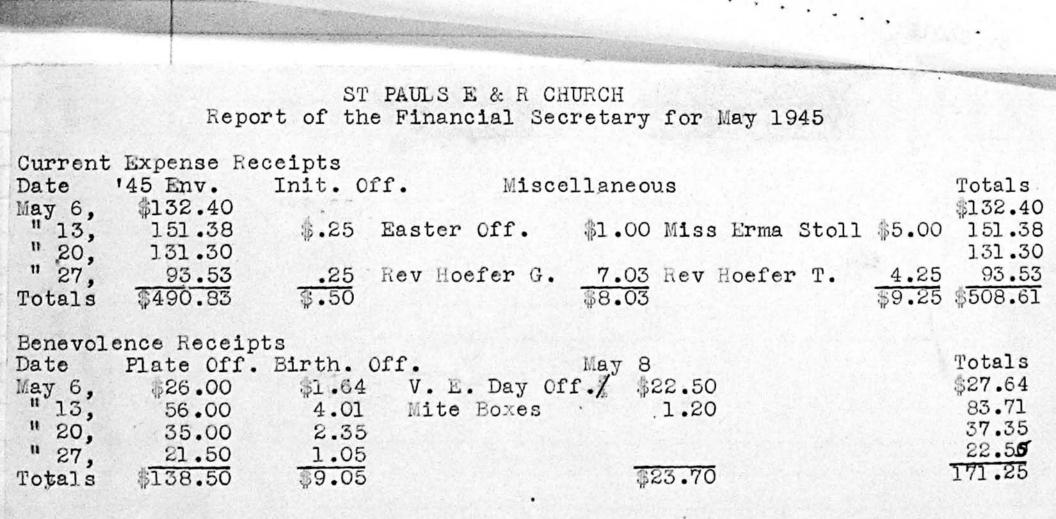

| BENEVOLENCE REPORT FOR MAY 1945         |
|     |                                         |
|     | Balance on Hand 5/1/45                  |
|     | Receipts for May 1945                   |
|     | 5/6 Plate Offering                      |
|     | 5/8 War Emergency Relief Offering 22.50 |
|     | 5/13 Plate Offering                     |
|     | 5/20 Plate Offering                     |
|     | 5/27 Plate Offering                     |
|     | \$1250.74                               |
|     | Disbursements for May 1945              |
|     | Synod Apportionment                     |
|     | of Christ in America)                   |
|     | BALANCE JUNE 1, 1945 \$ 906.08          |
|     |                                         |
|     | Arthur E. Hagen                         |



William E. Lohler, Pin. Secy.

Deacons Report for May 1945 There were 4 services with a total attendance of 810. average per service 202. For may 1944 there were 4 services with a total attendance of 821. average per service 205. Showing a dicrease of 3 per privice for 19 45. held may 8 attendance at this survice was 96. Garl maier



The report of the Chief Deacen and the Building Fund Treasurer were read and excepted with thanks.

The Elders were instructed to Express Condolences to members when a death takes place in the church and Congratulations to members or others when a Wedding takes place.

The Deacens were instructed to get names of Visitors and such worshipers that come during the summer vacation season or get them to sign the church visitors register in the vestibule.

The Tr