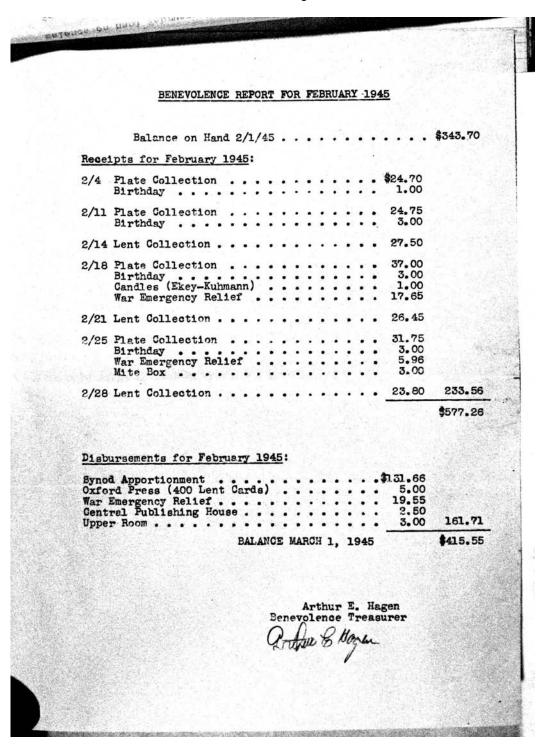

| 186.47 7.37 18.32 38.45 25.00 41.85 | 1,000.¤                   |





188

Chief Deacon Earl Meier made a report for the attendance for January and February which was accepted with thanks.

The Erders made a report on various items pertains to thier work and Erder Charence Brown made a motion that Alter Cummunion be Celebrated on Good Friday evening and on Easter Sunday a both services. Motion Carried.

The Bresident made a report on his interview with Mr. Lyders which was not very favorable, although Mr. Lyders said that he would attend the Falm Sunday Evening service in order to get a better view of the Situation.

After much deliberation with regard to a Choir for Palm Sunday and Easter Sunday the matter was left in the hands of the Patriarch of the Old Timers Club to round up a Choir. This was done with the Aid of our Church Secretary Mrs. Wm Lohler.