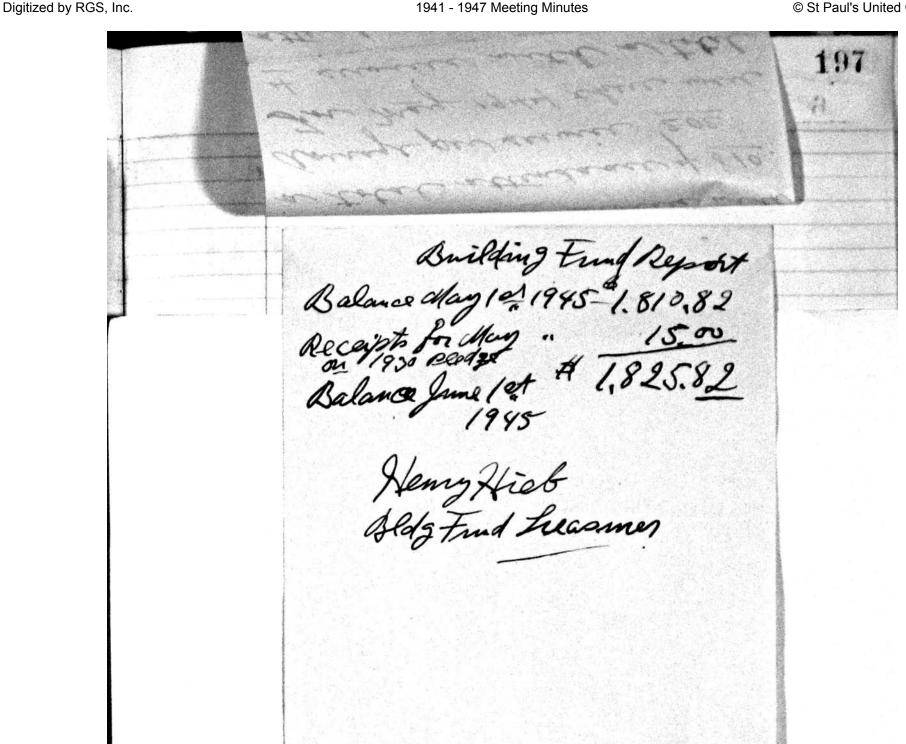

|
|     | 5/20 Plate Offering                     |
|     | 5/27 Plate Offering                     |
|     | \$1250.74                               |
|     | Disbursements for May 1945              |
|     | Synod Apportionment                     |
|     | of Christ in America)                   |
|     | BALANCE JUNE 1, 1945 \$ 906.08          |
|     |                                         |
|     | Arthur E. Hagen                         |



William E. Lohler, Pin. Secy.

Deacons Report for May 1945 There were 4 services with a total attendance of 810. average per service 202. For may 1944 there were 4 services with a total attendance of 821. average per service 205. Showing a dicrease of 3 per privice for 19 45. held may 8 attendance at this survice was 96. Garl maier



The report of the Chief Deacen and the Building Fund Treasurer were read and excepted with thanks.

The Elders were instructed to Express Condolences to members when a death takes place in the church and Congratulations to members or others when a Wedding takes place.

The Deacens were instructed to get names of Visitors and such worshipers that come during the summer vacation season or get them to sign the church visitors register in the vestibule.

The Trustees were instructed to get a suitable supply for the sexton while he is on his vacation.

A metien was made and seconded that the treasurer be instructed to give Mrs. George Hoffman \$ 15.00 for the Daily vacation Bible School expense.

A letter was read from an applicant for the position of Cheir director but no action was taken an