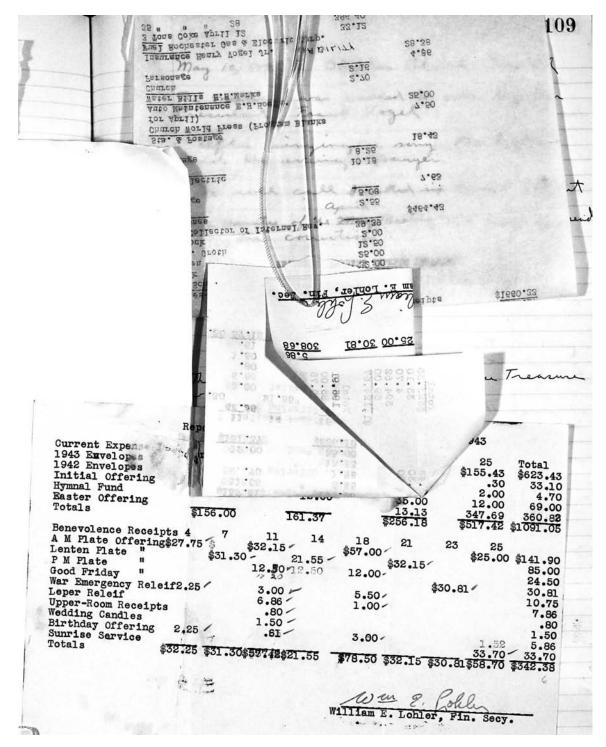

rrangement are made for the Easter Communical Servin and new members will be rece Caster Sunday. It was reported that 125 New Hymals was ordered and that contribution was made for 117 New Hymols up to date The Confirmation Class of 19.43 have purchase twenty of the New Hymals for It was sugested that the New Hymnob be dedicated on Memorial Day May 30 194 There was a motion made fay of Eckert seconded by E. Schraden, that on Tres of the International Fellow ship of Reconcileation deliver the Sermon at the Morning Service Motion made by Herbit Haase seconded by J. Elkert that ST Pauls join with the other Chang & Reformed Churches by news Paper regarding the Contin Services The Trusters were wethinged to do order thee Ton of Coke for the Church also the regimed muterial for paidting













Howar suggested that a Contract la danned up the same as last year for Haraly Szeen Our Organist and to secure a Director for next year. n alderman that the sum of \$2,000). Two Dollars to sent to the Cregg Inst ut Songen. Motion made for of Cakert second by 14 Know that the Treasure write buy two checks one for \$55,00 another for \$100,00 for the dues and expenses for the Western New York Snyod Confumer The annual Federation Dimen Meeting will be held at the Brick Church May 20 1943 & Krare in charge of tickets, The assersion Day Upper Room Communian Service will has held on June 3 1943 at the Trinty Church all the Men of St Paul's are velcomed at that service The Meeting was adjusted at 1093 Buddyn Hoffmein Secy





|