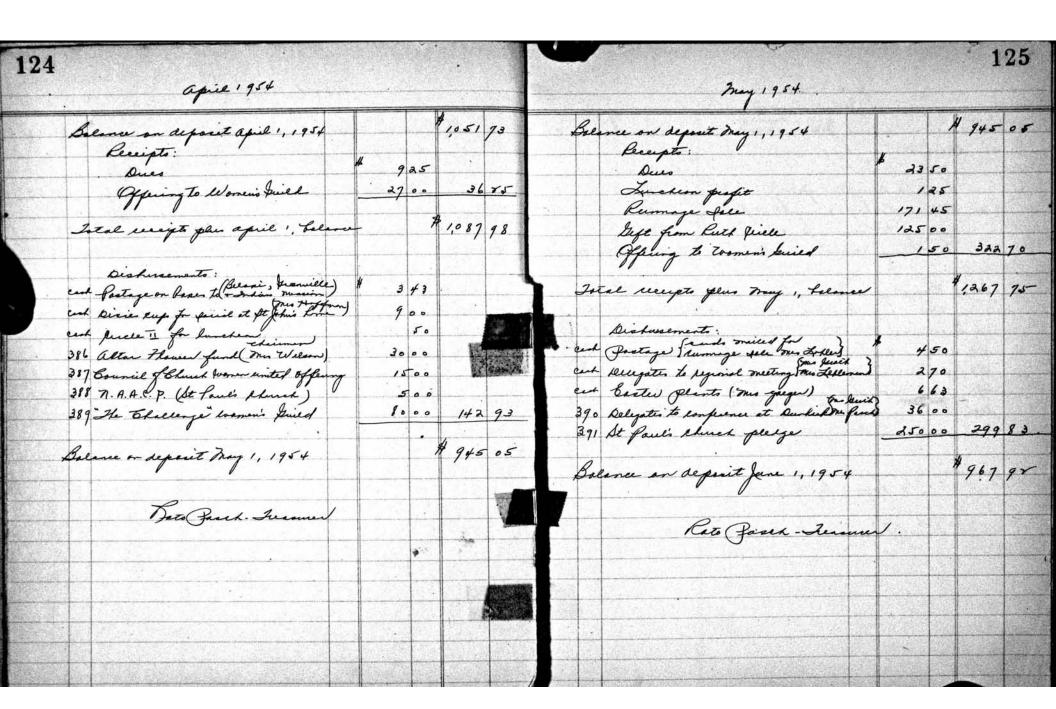

| 4 February 194                                                                                                               | 11               |                                               |       | march 1947                                                                                                                                                                      | 5                                          |
|------------------------------------------------------------------------------------------------------------------------------|------------------|-----------------------------------------------|-------|---------------------------------------------------------------------------------------------------------------------------------------------------------------------------------|--------------------------------------------|
| Lab. 1 Tolomer on hand and on a Recipto There Brithdown Tolomer Hold Hoop Hift from Circle II (Sa                            | whather) 181     | \$532 81<br>50<br>45<br>00 210 95<br>\$743 76 | march | 6 Halama om defairt Receiptio 6 Duran - 73 inchlary - 6 hue + Hold T3 -                                                                                                         | 78 2 23  78 25  100  101  7 6 7 1 4        |
| Dielmannets  5 ab 6 Mas Hulman (Bafanaphin  " Mas Main (Baundup)  " Mas Yangu- angar  " Mas Nawark-  " Balance on Trefacit M | 44 83 5<br>cuh . | 3.5<br>49<br>84 11 53<br>\$7 32 23            |       | Jirburamente (2.86 + . 164)  11 Women's Hined - (Programs)  12 M. tauli Church - 41 yearly pledge  13 N. O. O. C. P Tomation (Markindy)  43 alance on Tofacile - Afril 1. 19 47 | #46 210 X<br>#46 200 160 14<br>— 9 607 000 |