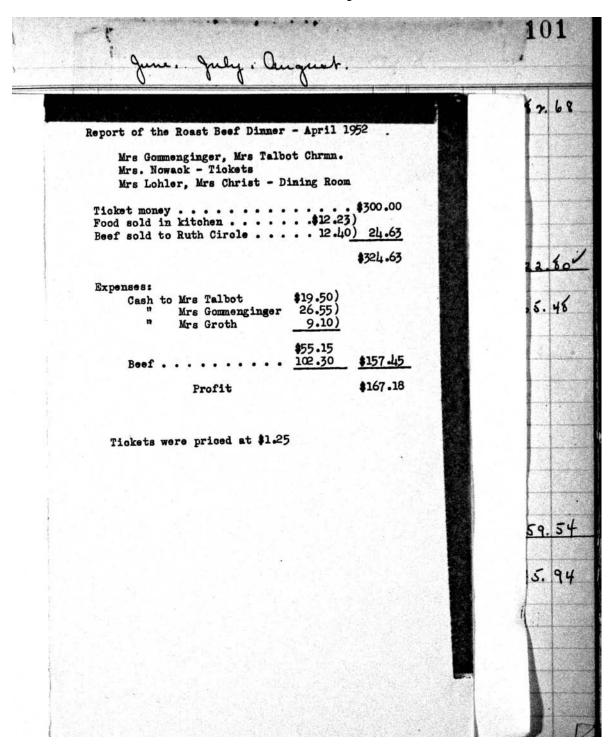

| for report                                                                                                | on Foach                                          | Truf Win                                                                                | mer                                |



| 98 | 1952 Roact +3ce 1 to my Hommanyingh , V                                                                                | inn<br>Nn | er Report. april 195<br>Jacks Chrom. | S. S | June. July. August.                                                                                                        | are significant to the significa | 101                |
|----|------------------------------------------------------------------------------------------------------------------------|-----------|--------------------------------------|------------------------------------------|----------------------------------------------------------------------------------------------------------------------------|-------------------------------------------------------------------------------------