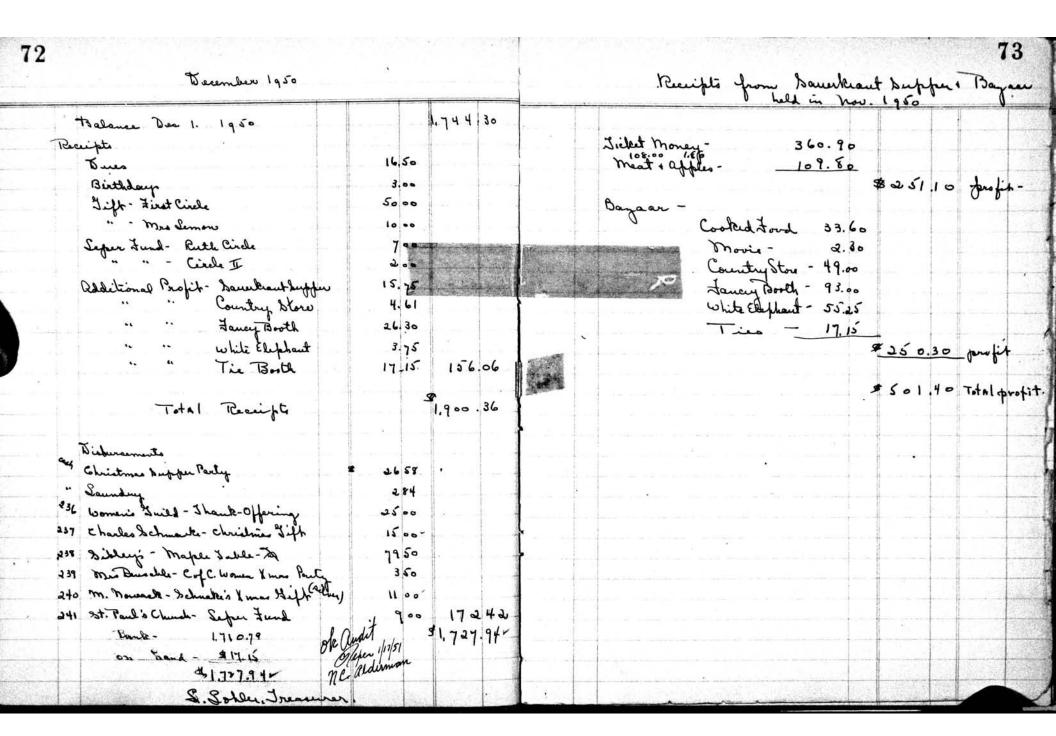

| Total receipts  Tieburaements  234 Mns abbernan- Cremers - (an. 24.Co.)  235 anpeako - Meat for Saunkant suppur  Cal. 3 bu. apples - Mr. Gabhanke (but Saundy)  Saundry - Mr. Schmanke (but Saundy)  " Sibleyo - 4 Toopes Tong-  Balance - Deo. 1. 1950 |



| T     | January 1951                                                                                           |          | -     |                 |
|-------|--------------------------------------------------------------------------------------------------------|----------|-------|-----------------|
| Rec   | Balance Jan. 1. 1951  sipt  Bues  Additional from Famoy Tooth-Bayin  Eden Pub. House- refund-Fridances | lī       |       | \$ 1.727 94<br> |
|       | Total Receipto plus Jan. 1 Balance                                                                     | -        |       | 31,757.44       |
| 15 in | hunsements                                                                                             |          |       |                 |
| 242   | Store sental for Rummage hal