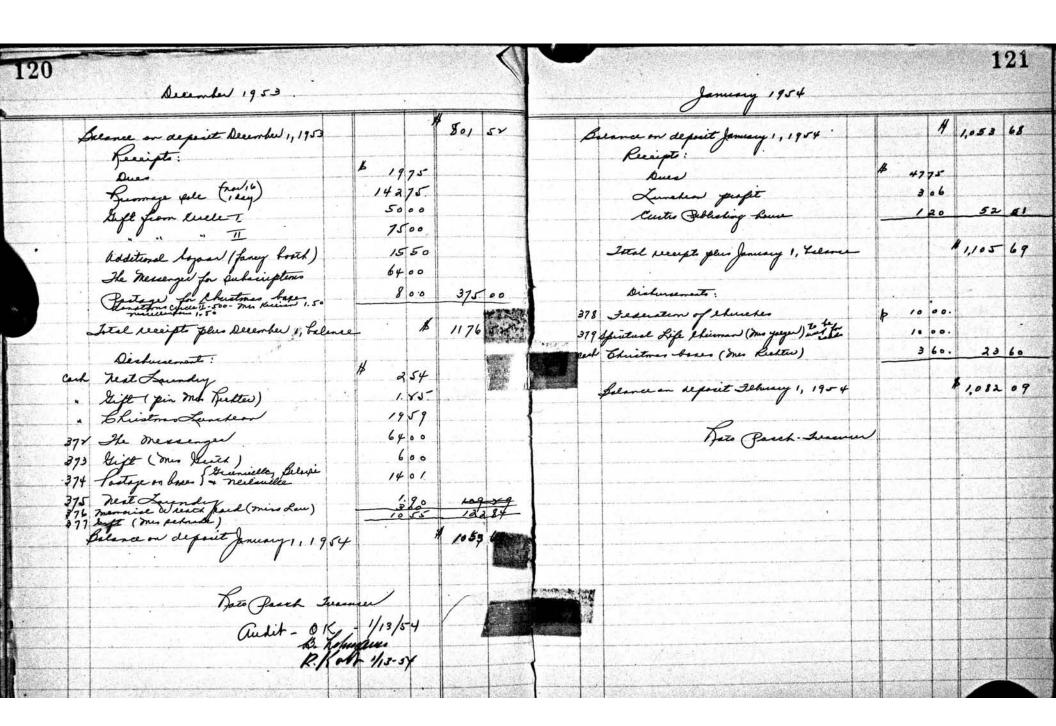

| 4 February 194                                                                                                               | 11               |                                               |       | march 1947                                                                                                                                                                      | 5                                          |
|------------------------------------------------------------------------------------------------------------------------------|------------------|-----------------------------------------------|-------|---------------------------------------------------------------------------------------------------------------------------------------------------------------------------------|--------------------------------------------|
| Lab. 1 Tolomer on hand and on a Recipto There Brithdown Tolomer Hold Hoop Hift from Circle II (Sa                            | whather) 181     | \$532 81<br>50<br>45<br>00 210 95<br>\$743 76 | march | 6 Halama om defairt Receiptio 6 Duran - 73 inchlary - 6 hue + Hold T3 -                                                                                                         | 78 2 23  78 25  100  101  7 6 7 1 4        |
| Dielmannets  5 ab 6 Mas Hulman (Bafanaphin  " Mas Main (Baundup)  " Mas Yangu- angar  " Mas Nawark-  " Balance on Trefacit M | 44 83 5<br>cuh . | 3.5<br>49<br>84 11 53<br>\$7 32 23            |       | Jirburamente (2.86 + . 164)  11 Women's Hined - (Programs)  12 M. tauli Church - 41 yearly pledge  13 N. O. O. C. P Tomation (Markindy)  43 alance on Tofacile - Afril 1. 19 47 | #46 210 X<br>#46 200 160 14<br>— 9 607 000 |