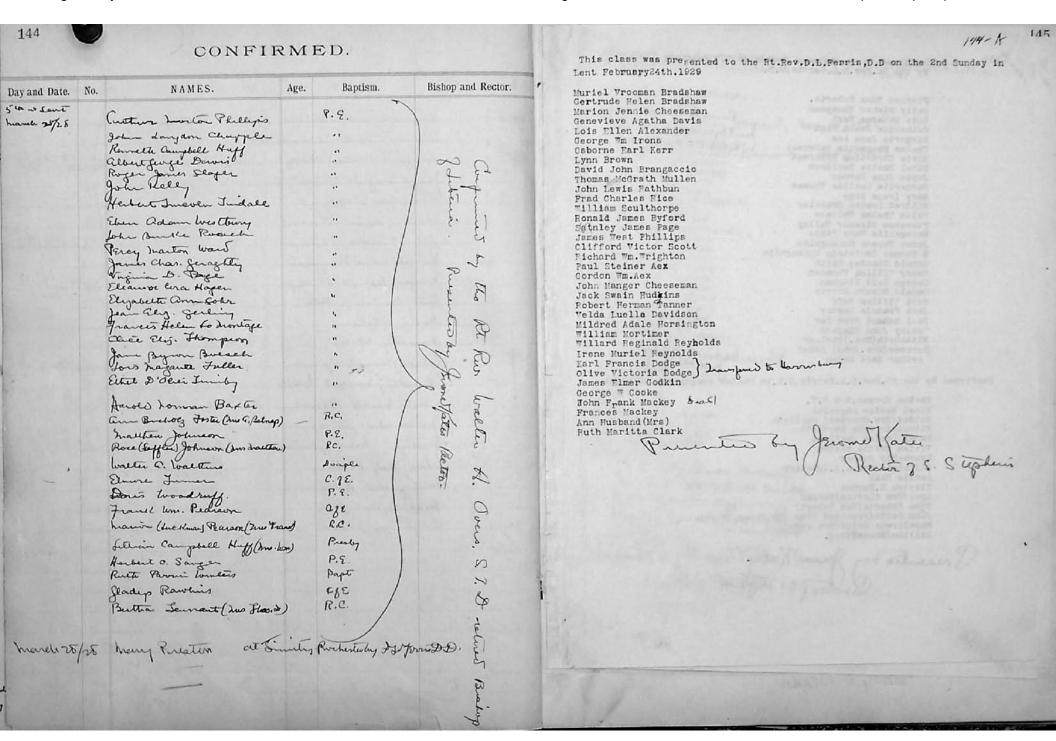

| 14         | F                                                                           |                                | ILIES.           |                           |       | F                                                                                                  |                   | ILIES.            |          | 15              |
|------------|-----------------------------------------------------------------------------|--------------------------------|------------------|---------------------------|-------|----------------------------------------------------------------------------------------------------|-------------------|-------------------|----------|-----------------|
| Date.      | Names.                                                                      | Age, R.C.C.                    | Names.           | Age B.C.C. Residence, &c. | Date. | Names.                                                                                             | Age B.C.C.        | Names.            | Age, BCC | Residence, &c.  |
|            | Alphonso Collins The Alphonso (amea.) "                                     | BCC                            | Theodoxia a Wasi | -BCC- 628 Wist an         |       | Rev Thomas q. Shame, me J. g. (Constance A) "  Quedrey Newall "                                    | 200<br>000<br>286 | m. Beorge Shannen |          | 39 Gardines aux |
|            | James Linden<br>He James (withelmina a) u<br>Laura Luella                   | Bec<br>Bec<br>Bec              |                  | 21 Lozier Ple             |       | Mrs George W. (Celeste) Loomis<br>Celeste Gardine+ Coomis                                          |                   | a source          |          | 95 Garrinos Our |
|            | Richard Hart                                                                | ъсс                            |                  | 104 Danforth St           |       | Henry 7. Johnson<br>Mrs Henry 7 (Cavie) "<br>Ruth Adell Parker                                     | acc<br>vec.       |                   |          | 31 Gardines an  |
| monester . | Charles & Sweet  Mª Charles L. (  Joseph B. Sweet  Eith m  Charles R. Sweet | Bec<br>pic<br>Bec<br>Bec<br>8: | Ralph & Sweet    | se us Borrís an           |       | Roberts J. Attridge<br>Mr. Robert J. (Katherinew) "<br>Lillian M. Attridge<br>Florence R. Attridge | 800<br>800<br>800 |                   |          | 20 Woodbing On  |
|            | Brainerd<br>Mr.                                                             | હત                             |                  | 433 Magnolia 4            |       | John E. Haucock Mrs John E. Caroline d.) " Gordon S. Haucock                                       | yec<br>yec        |                   |          | 159 Wormer Con  |