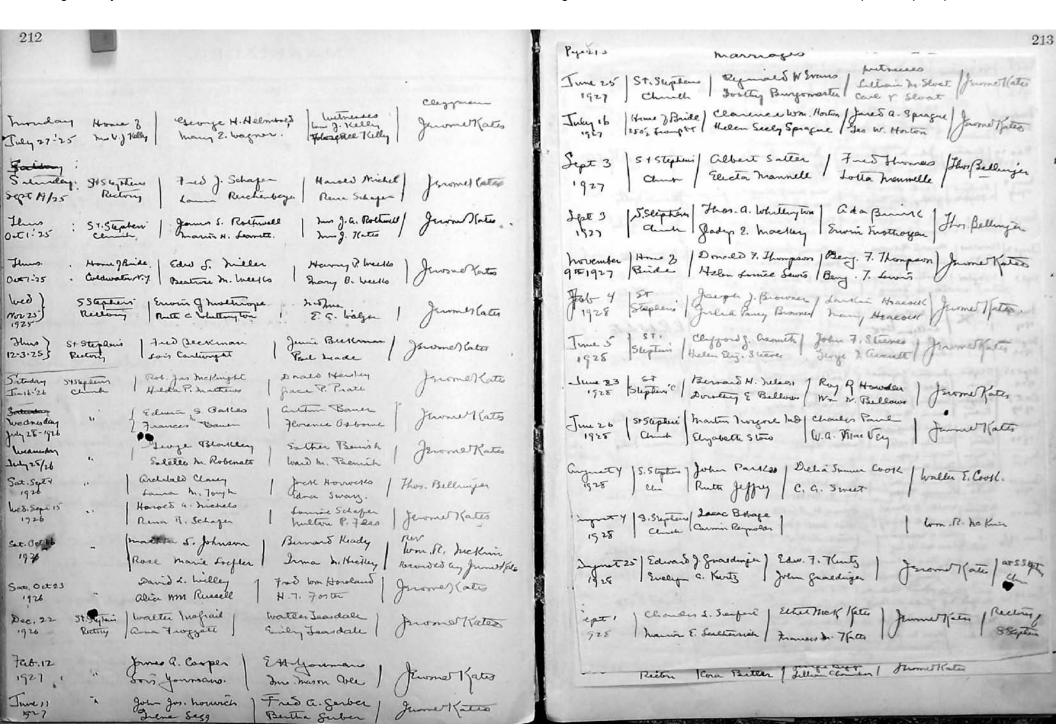

Cotto            | Joseph Dumbenter                     |  |
| Saturday<br>Jan 10-1925        | 5T.Stephone            |     | Raymond Vance.<br>Maynet 2. Schuetz    | 42   | Rochester                     |                               | Jewent Kates            | O. J. Veart<br>Helen Peart           |  |
| hom 4-1925                     | St. Stephen.           |     | Haved J. Sheep grace 8. Kumedy         |      | hedria h.y.<br>Averanter m.y. |                               | grume / fates           | George Rogers<br>Florouse Ropers     |  |
| Friday har. 27 -               | itme 8<br>gg sawregers |     | auther H. Verley<br>medred Boulevel    |      | Ruemater hy.                  |                               | Jume 1 ptus             | M. S. Standagrid                     |  |



| 2.14