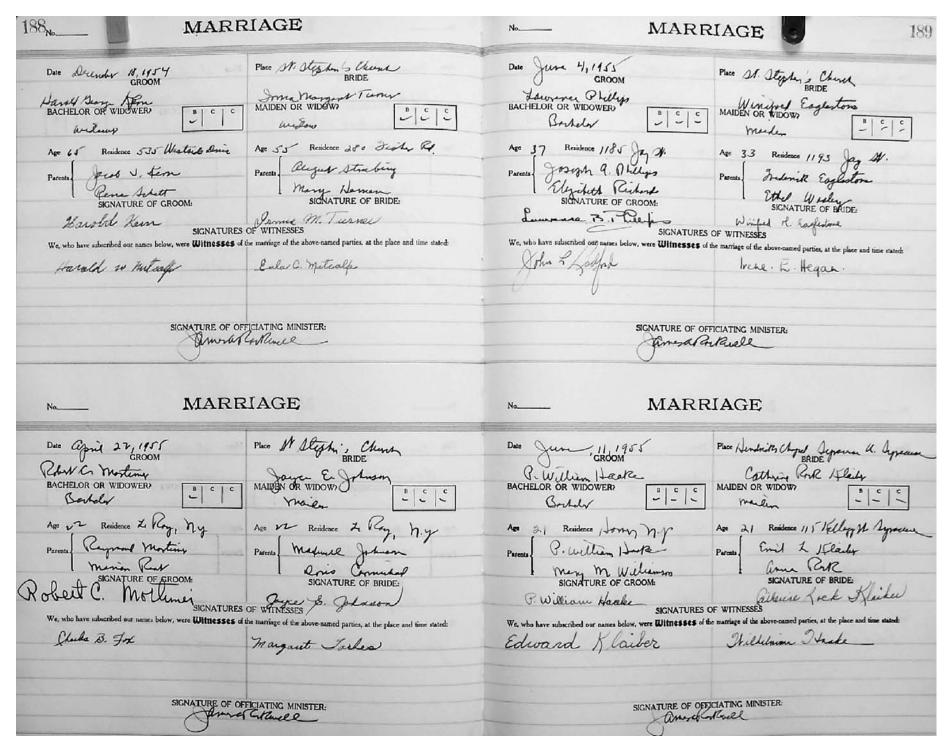

| 12                                                                                                                        | INDEX OF                          | NAMES |                                   | ÿ     | INDEX OF                          | NAMES | 1                              |
|---------------------------------------------------------------------------------------------------------------------------|-----------------------------------|-------|-----------------------------------|-------|-----------------------------------|-------|--------------------------------|
| NAMES                                                                                                                     | PAGES Com. Bapt. Conf. Marr. Bur. | NAMES | PAGRS Com. Bapt. Conf. Marr. Bur. | NAMES | PAGES Com. Bapt. Conf. Marr. Bur. | NAMES | PAGES Coes East Coes Marr. Eur |
| * . 01+                                                                                                                   | 126                               |       |                                   |       |                                   |       |                                |
| Erineel, Paulasten .                                                                                                      | 126                               |       |                                   |       |                                   |       |                                |
| Ecule, Bertare Gen<br>Ecult, Dary allan                                                                                   | 37 126                            |       |                                   |       |                                   | 1     |                                |
| Feeth, Dary allan                                                                                                         | 82 /20                            |       |                                   |       |                                   |       |                                |
| Eldridge, Elyaleth                                                                                                        | 148                               |       |                                   |       |                                   |       |                                |
| agletone Windred                                                                                                          | 189                               |       |                                   |       |                                   |       |                                |
| - 0. P. 1. 1 VP 00                                                                                                        | /32                               |       |                                   |       |                                   |       |                                |
| 10. 1 h h Ch +                                                                                                            | 50                                |       |                                   |       |                                   |       |                                |
| att, Bartera arne<br>tland m. Mu Rebert<br>what, william David<br>what, Edna Mase.<br>bridge, Paul 3.<br>mine, Barbara J. | 134                               |       |                                   |       |                                   |       |                                |
| erhart, Edna mae.                                                                                                         | 134                               |       |                                   |       |                                   |       |                                |
| hridge, Paul S.                                                                                                           | 51                                |       |                                   |       |                                   |       |                                |
| hereon land a                                                                                                             | 138                               |       |                                   |       |                                   |       |                                |
| EDDA FOIL WALLE . U.                                                                                                      | 116                               |       |                                   |       |                                   |       |                                |
| li, Douglas John<br>muse, Raymond<br>and Cloud forg<br>itland, Sharel Lynn<br>wans, Storia This                           | 154                               |       |                                   |       |                                   |       |                                |
| and Cloud Lois                                                                                                            | 14/2-                             |       |                                   |       |                                   |       |                                |
| Mand, Shary Lynn                                                                                                          | 1949                              |       |                                   |       |                                   |       |                                |
| me, viores sion                                                                                                           |                                   |       |                                   |       |                                   |       |                                |
|                                                                                                                           |                                   |       |                                   |       |                                   |       |                                |