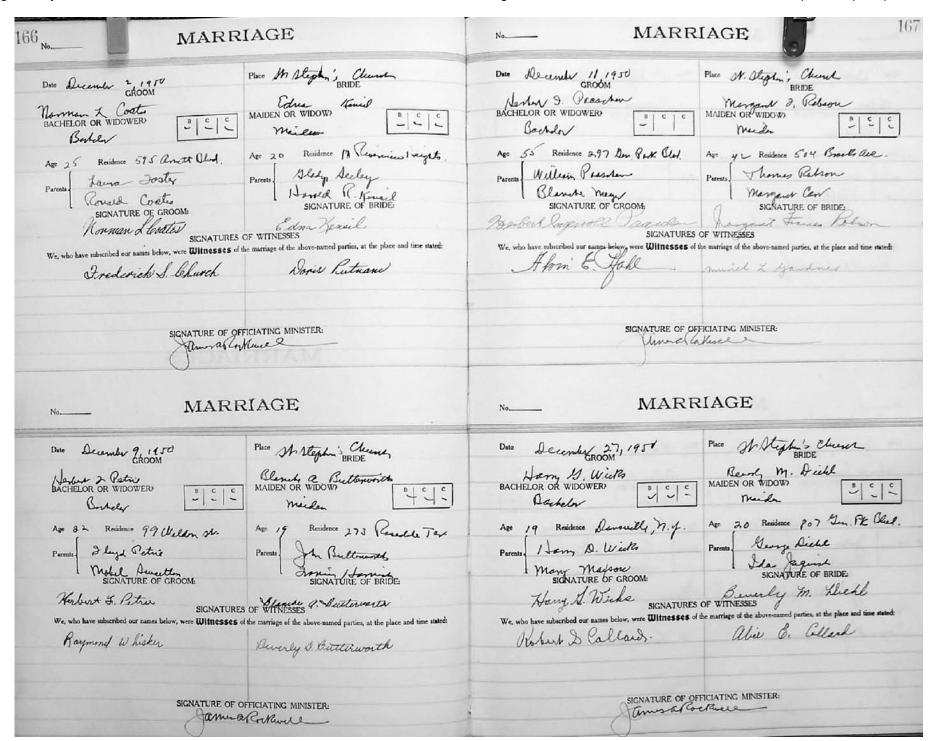

|                                                                                             | INDEX                             | OF NAMES                                                                                                             |        |       |              |      | 5    |                                                   | I   | NDE                       | X OI    | FNAMES     |                                   |         |
|---------------------------------------------------------------------------------------------|-----------------------------------|----------------------------------------------------------------------------------------------------------------------|--------|-------|--------------|------|------|---------------------------------------------------|-----|---------------------------|---------|------------|-----------------------------------|---------|
|                                                                                             | PAGES Com. Bapt. Conf. Marr. Bur. | NAMES                                                                                                                | Cem.   |       | PAGES        | Bur. | 1    | NAMES                                             | Cun | PAGES<br>Bapt, Conf. Mari | r, Rer, | NAMES      | PAGES<br>Com.   Bapt.   Cont.   M | ford Ba |
| NAMES                                                                                       | Com. Hape, Cont. Main Div.        | 1 4 1                                                                                                                | 40     |       |              |      | 4    | 140 17 4 24                                       |     |                           |         | THE STATES | com. mapt.) call, M               | MIL DE  |
|                                                                                             |                                   | Craig mo me Homes                                                                                                    | -      |       |              |      | 9-   | Clemson, Harry Califs                             |     | MYA                       |         |            |                                   |         |
| Coster, Herman R.                                                                           | 166                               | Cowam Elizabeth Rac<br>Coak, William arthur                                                                          |        | 102   |              |      | -    | Clark, Stephen Whiled                             |     | 122                       |         |            |                                   |         |
| 70 + 70                                                                                     | 169                               | Coak William arthur                                                                                                  |        | 104   | -            |      |      | Croper & the Crowley                              |     |                           | 156     |            |                                   |         |
| Conday, Wilma Dreen                                                                         | 126                               | Cameron Patricia &                                                                                                   |        | 12    | 36           |      | L    | Cock Haden men                                    |     | 2/3                       |         |            |                                   |         |
| consey Wilma such                                                                           |                                   | Carroll, Daniel B                                                                                                    |        | 13    | 36           |      |      | Cooper Etta Crowley Cock Hady May                 |     | 100                       | 156     |            |                                   |         |
| Corn, Jacqueline                                                                            | 126                               | Carroll, Geraldine m.                                                                                                |        | 13    | 36           |      | 1    | Ceton, Eleanor Anne                               | -   |                           | 100     |            |                                   |         |
| Tornick, marle                                                                              | 136                               | CO.                                                                                                                  |        |       | 36           |      | 3    | Cooper Sace bleta (Keefer)                        | 23  |                           |         |            |                                   | -       |
| Cook Lybil a.                                                                               | 172                               | Clayeon, marey &                                                                                                     |        |       | 16           |      | 4    | Coper mace s wela seger                           | 53  |                           |         |            |                                   |         |
| westmen, David allen                                                                        | 126                               | Cone, Barbara P.                                                                                                     |        | - 150 | G-20         |      | -    | Carter William Clarence Cerroll, Daniel & Breekle | 55  |                           |         |            |                                   |         |
| oak Frederic William                                                                        | /26                               | Curack, Edward B.                                                                                                    | -      | 1.    | 16           |      | 8    | Gerroll, Haniel + Brethe                          | 55  |                           |         |            |                                   |         |
| onnelly, Serald of.                                                                         | 176                               | Clausen, Ellen m.                                                                                                    |        |       |              | 120  | 4    | Calvin Frances Bucher                             | 55  |                           |         |            |                                   |         |
| rdy Thra T.                                                                                 | 150                               | Cromley, Barbara J.                                                                                                  |        | -     | 201          |      |      |                                                   |     |                           |         |            |                                   |         |
| ing ourself                                                                                 | 86                                | Casper, Danell W!                                                                                                    |        | 110   |              |      |      |                                                   |     |                           |         |            |                                   |         |
| Weles Judith Ellen                                                                          | 86                                | Crawford, Carlton m                                                                                                  |        | 110   |              | 1    |      |                                                   |     |                           |         |            |                                   |         |
| stanga, Jey William                                                                         |                                   | C. 1 0 % X                                                                                                           |        | 1000  |              |      | -    |                                                   |     |                           |         |            |                                   | -       |
| arles, James Edward                                                                         | 121                               | Crainfard, Eugene &                                                                                                  |        | 110   |              |      | -    |                                                   |     |                           |         |            |                                   |         |
| at, alice Elizabeth S.                                                                      | /21                               | Crawfael Carlton m. Jr.                                                                                              |        | 110   |              |      |      |                                                   |     |                           |         |            |                                   |         |
| not William arthur                                                                          | 130                               | Cranford Fourene S.                                                                                                  | 1 1    | 10    | -            |      |      |                                                   |     |                           |         |            |                                   |         |
| layron, Charles Edward                                                                      | 128                               | Cranford, Lillian B.                                                                                                 | 1      | 112   |              |      | 4    |                                                   |     |                           |         |            |                                   |         |
| layer maying Jane                                                                           | 128                               | Coasi Arenous &                                                                                                      |        | 112   |              |      |      |                                                   |     |                           |         |            |                                   |         |
| ment Carol Lynn                                                                             | 128                               | Clark Sugarne B. Caray man alue Cartinight James Coloins Carteright, Mitgie Well Carteright, Myrne June Craig offens |        | 112   |              |      |      |                                                   |     |                           |         |            |                                   |         |
| with Kens Lee                                                                               | 125                               | Care has Goline                                                                                                      |        | 13    | 2            |      |      |                                                   |     |                           |         |            |                                   |         |
| well Karen ofte                                                                             | 141                               | a +to                                                                                                                |        |       |              |      | 1    |                                                   |     |                           |         |            |                                   |         |
| Receman Makel                                                                               | 100                               | Carlinger, James Celves                                                                                              |        | /2    | 2            |      |      |                                                   |     |                           |         |            |                                   |         |
| wey, Exteen                                                                                 | 53 85                             | Carliaright, Margie Julel                                                                                            |        | 13    |              |      |      |                                                   |     |                           |         |            |                                   | -       |
| llene ance reed                                                                             | 88                                | Cartweight, myrne June                                                                                               |        | 13    | 8            |      | 4    |                                                   |     |                           |         |            |                                   |         |
| llene James Joseph                                                                          | 146                               | Craig devis                                                                                                          |        |       | 1            | 152  |      |                                                   |     |                           |         |            |                                   |         |
| ak Flomes P.                                                                                | 146                               | Cowan, Ralph albert                                                                                                  | 1      | 12    |              |      |      |                                                   |     |                           |         |            |                                   |         |
| writt, John                                                                                 |                                   | Clark, Mr. + Mrs Walter                                                                                              | 52     |       |              |      |      |                                                   |     |                           |         |            |                                   |         |
| ely Hilliam J.                                                                              | 146                               | Minteren , Casper                                                                                                    | 52     |       |              |      |      |                                                   |     |                           |         |            |                                   |         |
| ree Dorocky m.                                                                              | /30                               | C. 1.00 P. O.C.                                                                                                      | 52     |       |              |      |      |                                                   |     |                           |         |            |                                   |         |
| Land P                                                                                      | 120                               | Can, Mr + Mrs. Carl C.                                                                                               | 4 4000 |       |              | - 1  | -    |                                                   |     |                           | -       |            |                                   |         |
| erson William of                                                                            | 141                               | lan, Mr + Mrs. Carl C.                                                                                               | 52     |       | 1            | -    | -    |                                                   |     |                           | -       |            | 4 1 1 1                           |         |
| lank, Pamela Jean                                                                           | 92                                | Colie, Caroline Hell                                                                                                 |        | 14    | -            |      | 1    |                                                   |     |                           |         |            |                                   |         |
| lark, Landre de                                                                             | 12                                | Costanza Mrs. Vito + Jay                                                                                             | 52     |       |              |      |      |                                                   |     |                           |         |            |                                   |         |
| bling, Carol and                                                                            | 94                                | Clarke, Mar Mrs. Charles Totans                                                                                      | 252    |       |              |      | 4    |                                                   |     |                           |         |            |                                   |         |
| ray. House 6                                                                                | 148                               | Lathell, Charles B                                                                                                   |        |       |              | 152  |      |                                                   |     |                           |         |            |                                   |         |
| ates Dedra & len                                                                            | 94                                | de Muell Chil la R                                                                                                   | 100    |       |              | ~    |      |                                                   |     |                           |         |            |                                   |         |
| ark, Steven Charles                                                                         | 94                                | C 1 01 + ROC-                                                                                                        | 52     | 1000  |              |      | -    |                                                   |     |                           | 1       |            |                                   |         |
| cher, armend                                                                                | اورير                             | Gok, Robert allen                                                                                                    | 1 9    | 14    |              | -    |      |                                                   |     |                           |         |            |                                   |         |
| err, James Feren                                                                            | 04 74                             | Correy, lenda Coraine                                                                                                | 33     | 14    | 4            | -    |      |                                                   |     |                           |         |            |                                   | - 1     |
| :+ 10.                                                                                      | 94                                | Crackford, Mrs. Margaret                                                                                             | 52     |       |              |      |      |                                                   |     |                           |         |            |                                   |         |
| restment, James Jacque                                                                      | 132                               | Cooper, Heather and                                                                                                  | 11     | 16    |              |      | 31   |                                                   |     |                           |         |            |                                   |         |
| erk Fragaret M. Fisher                                                                      | 132                               | Cook, Ill auren Diane                                                                                                | 1      | 16    |              |      | +    |                                                   |     |                           |         |            |                                   |         |
| agran, marlene Tay                                                                          | /32                               | Correy Mrs. Narold linda, Ellen, Va                                                                                  | 2 53   |       |              |      | 0    |                                                   |     |                           |         |            |                                   |         |
| to by John Mennio                                                                           | 1/32                              | Crist, Gordon X.                                                                                                     |        |       | has          |      |      |                                                   |     |                           |         |            |                                   |         |
| each, Garren Edward                                                                         | 1/32                              | The Brown of . 1                                                                                                     | 000    |       | 203          | -    |      |                                                   |     |                           |         |            |                                   |         |
| ark, Charles Bernard                                                                        | 134                               | Champing Pal M.<br>Champing Marking (Jane)<br>Water Mark The C. Struglas Karil<br>Cansala Helliam H.                 | 00     |       |              |      | +    |                                                   |     |                           |         |            |                                   |         |
| erar Paula Con                                                                              | 134                               | Charles III.                                                                                                         | 5.3    |       |              | -    |      |                                                   |     |                           |         |            |                                   |         |
| al Judean Que                                                                               | 96                                | (Jene)                                                                                                               | 53     |       |              |      | 4    | The second second second                          |     | -                         |         |            |                                   |         |
| Man Gral W                                                                                  | 10                                | Lote Illa Tilla C Longlas David                                                                                      | 1 33   |       |              |      | 6    |                                                   |     |                           |         |            |                                   |         |
| rank H.                                                                                     | 148                               | Canadale William H. Kinson                                                                                           |        |       |              | 33   |      |                                                   |     |                           |         |            |                                   | -       |
| 7. 71.                                                                                      | 175                               | Christman, Korl Stanley                                                                                              |        | 143   |              |      | 4    |                                                   |     |                           |         |            |                                   |         |
| ative, Edich                                                                                | 148                               | Claylor, Mrs. Dand (leli Jas                                                                                         | 1      | -473  |              |      |      |                                                   |     |                           |         |            |                                   |         |
| ark, Ducan Kattleen                                                                         | 134                               | Clarton Mrs. Do Tres A                                                                                               | 100    | 8     |              |      | 1    | The second second                                 |     |                           |         |            |                                   |         |
| wan, Nac forme m.                                                                           | 0                                 | Love St. 11 Deared Wanger                                                                                            | 430    | -     |              | - W  | 4 == |                                                   |     |                           |         |            |                                   |         |
| whing, switte mac                                                                           | 100                               | Carry Mrs Hern Hickory                                                                                               | -      | -     | 1            | 134  | 1    |                                                   |     |                           |         |            |                                   |         |
| makeel, Paul                                                                                | 50                                | all Him Hancy Low                                                                                                    | 53     |       | 208          | -    | 4    |                                                   |     |                           |         |            |                                   |         |
| ark, Daniel Shorney                                                                         | 102                               | Clarke, Miss Joka                                                                                                    |        |       | A CONTRACTOR | 154  | 4    |                                                   |     |                           |         |            |                                   | -       |
| whing, Ray france man.  whing, wheth mac  malest, half  and, Daniel Stomes  woon, althour m | 20 10                             | Clarke, Www Jakes<br>Lucke, Hory W.<br>Cavanaugh, Cora B.                                                            | 5.4    |       |              |      |      |                                                   |     |                           |         |            |                                   |         |
| 16                                                                                          | To .                              | 0.00-0-1 (- 2                                                                                                        |        |       |              | · A  |      |                                                   |     |                           |         |            |                                   |         |
| reker, marquel C.                                                                           | 199                               | Comeron, Kathleen ann                                                                                                |        |       | 17           | 154  | 1    |                                                   |     |                           |         |            |                                   |         |