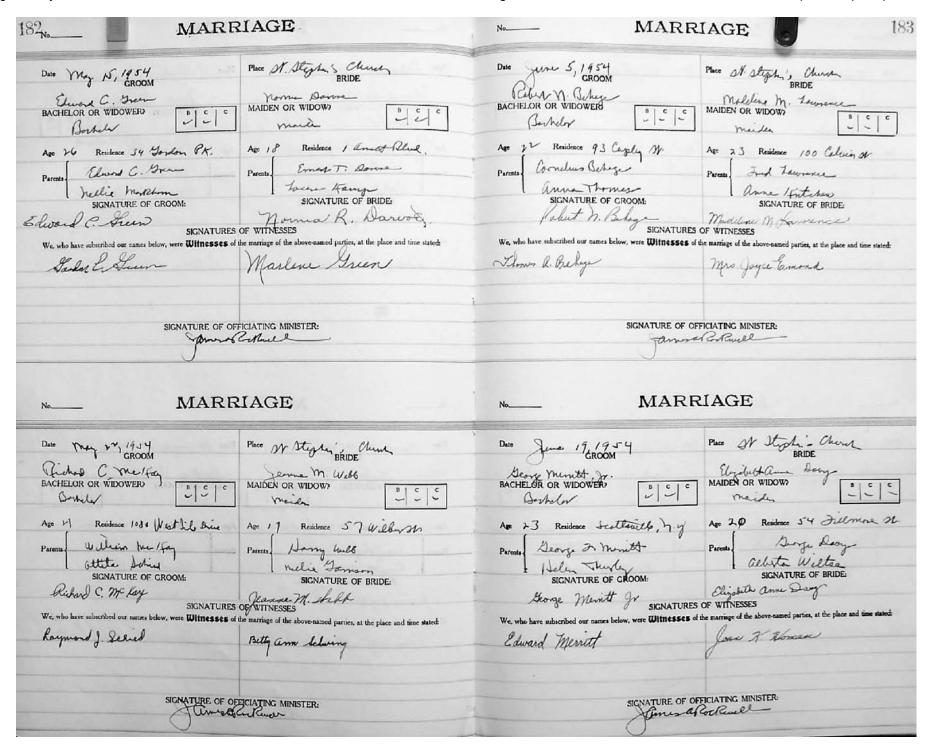

|                                                                                             | INDEX                             | OF NAMES                                                                                                             |        |       |              |      | 5    |                                                   | I   | NDE                       | X OI    | FNAMES     |                                   |         |
|---------------------------------------------------------------------------------------------|-----------------------------------|----------------------------------------------------------------------------------------------------------------------|--------|-------|--------------|------|------|---------------------------------------------------|-----|---------------------------|---------|------------|-----------------------------------|---------|
|                                                                                             | PAGES Com. Bapt. Conf. Marr. Bur. | NAMES                                                                                                                | Cem.   |       | PAGES        | Bur. | 1    | NAMES                                             | Cun | PAGES<br>Bapt, Conf. Mari | r, Rer, | NAMES      | PAGES<br>Com.   Bapt.   Cont.   M | ford Ba |
| NAMES                                                                                       | Com. Hape, Cont. Main Div.        | 1 4 1                                                                                                                | 40     |       |              |      | 4    | 140 17 4 24                                       |     |                           |         | THE STATES | com. mapt.) call, M               | MIL DE  |
|                                                                                             |                                   | Craig mo me Homes                                                                                                    | -      |       |              |      | 9-   | Clemson, Harry Califs                             |     | MYA                       |         |            |                                   |         |
| Coster, Herman R.                                                                           | 166                               | Cowam Elizabeth Rac<br>Coak, William arthur                                                                          |        | 102   |              |      | -    | Clark, Stephen Whiled                             |     | 122                       |         |            |                                   |         |
| 70 + 70                                                                                     | 169                               | Coak William arthur                                                                                                  |        | 104   | -            |      |      | Croper & the Crowley                              |     |                           | 156     |            |                                   |         |
| Conday, Wilma Dreen                                                                         | 126                               | Cameron Patricia &                                                                                                   |        | 12    | 36           |      | L    | Cock Haden men                                    |     | 2/3                       |         |            |                                   |         |
| consey Wilma such                                                                           |                                   | Carroll, Daniel B                                                                                                    |        | 13    | 36           |      |      | Cooper Etta Crowley Cock Hady May                 |     | 100                       | 156     |            |                                   |         |
| Corn, Jacqueline                                                                            | 126                               | Carroll, Geraldine m.                                                                                                |        | 13    | 36           |      | 1    | Ceton, Eleanor Anne                               | -   |                           | 100     |            |                                   |         |
| Tornick, marle                                                                              | 136                               | CO.                                                                                                                  |        |       | 36           |      | 3    | Cooper Sace bleta (Keefer)                        | 23  |                           |         |            |                                   | -       |
| Cook Lybil a.                                                                               | 172                               | Clayeon, marey &                                                                                                     |        |       | 16           |      | 4    | Coper mace s wela seger                           | 53  |                           |         |            |                                   |         |
| westmen, David allen                                                                        | 126                               | Cone, Barbara P.                                                                                                     |        | - 150 | G-20         |      | -    | Carter William Clarence Cerroll, Daniel & Breekle | 55  |                           |         |            |                                   |         |
| oak Frederic William                                                                        | /26                               | Curack, Edward B.                                                                                                    | -      | 1.    | 16           |      | 8    | Gerroll, Haniel + Brethe                          | 55  |                           |         |            |                                   |         |
| onnelly, Serald of.                                                                         | 176                               | Clausen, Ellen m.                                                                                                    |        |       |              | 120  | 4    | Calvin Frances Bucher                             | 55  |                           |         |            |                                   |         |
| rdy Thra T.                                                                                 | 150                               | Cromley, Barbara J.                                                                                                  |        | -     | 201          |      |      |                                                   |     |                           |         |            |                                   |         |
| ing ourself                                                                                 | 86                                | Casper, Danell W!                                                                                                    |        | 110   |              |      |      |                                                   |     |                           |         |            |                                   |         |
| Weles Judith Ellen                                                                          | 86                                | Crawford, Carlton m                                                                                                  |        | 110   |              | 1    |      |                                                   |     |                           |         |            |                                   |         |
| stanga, Jey William                                                                         |                                   | C. 1 0 % X                                                                                                           |        | 1000  |              |      | -    |                                                   |     |                           |         |            |                                   | -       |
| arles, James Edward                                                                         | 121                               | Crainfard, Eugene &                                                                                                  |        | 110   |              |      | -    |                                                   |     |                           |         |            |                                   |         |
| at, alice Elizabeth S.                                                                      | /21                               | Crawfael Carlton m. Jr.                                                                                              |        | 110   |              |      |      |                                                   |     |                           |         |            |                                   |         |
| not William arthur                                                                          | 130                               | Cranford Fourene S.                                                                                                  | 1 1    | 10    | -            |      |      |                                                   |     |                           |         |            |                                   |         |
| layron, Charles Edward                                                                      | 128                               | Cranford, Lillian B.                                                                                                 | 1      | 112   |              |      | 4    |                                                   |     |                           |         |            |                                   |         |
| layer maying Jane                                                                           | 128                               | Coasi Arenous &                                                                                                      |        | 112   |              |      |      |                                                   |     |                           |         |            |                                   |         |
| ment Carol Lynn                                                                             | 128                               | Clark Sugarne B. Caray man alue Cartinight James Coloins Carteright, Mitgie Well Carteright, Myrne June Craig offens |        | 112   |              |      |      |                                                   |     |                           |         |            |                                   |         |
| with Kens Lee                                                                               | 125                               | Care has Goline                                                                                                      |        | 13    | 2            |      |      |                                                   |     |                           |         |            |                                   |         |
| well Karen ofte                                                                             | 141                               | a +to                                                                                                                |        |       |              |      | 1    |                                                   |     |                           |         |            |                                   |         |
| Receman Makel                                                                               | 100                               | Carlinger, James Celves                                                                                              |        | /2    | 2            |      |      |                                                   |     |                           |         |            |                                   |         |
| wey, Exteen                                                                                 | 53 85                             | Carliaright, Margie Julel                                                                                            |        | 13    |              |      |      |                                                   |     |                           |         |            |                                   | -       |
| llene ance reed                                                                             | 88                                | Cartweight, myrne June                                                                                               |        | 13    | 8            |      | 4    |                                                   |     |                           |         |            |                                   |         |
| llene James Joseph                                                                          | 146                               | Craig devis                                                                                                          |        |       | 1            | 152  |      |                                                   |     |                           |         |            |                                   |         |
| ak Flomes P.                                                                                | 146                               | Cowan, Ralph albert                                                                                                  | 1      | 12    |              |      |      |                                                   |     |                           |         |            |                                   |         |
| writt, John                                                                                 |                                   | Clark, Mr. + Mrs Walter                                                                                              | 52     |       |              |      |      |                                                   |     |                           |         |            |                                   |         |
| ely Hilliam J.                                                                              | 146                               | Minteren , Casper                                                                                                    | 52     |       |              |      |      |                                                   |     |                           |         |            |                                   |         |
| ree Dorocky m.                                                                              | /30                               | C. 1.00 P. O.C.                                                                                                      | 52     |       |              |      |      |                                                   |     |                           |         |            |                                   |         |
| Land P                                                                                      | 120                               | Can, Mr + Mrs. Carl C.                                                                                               | 4 4000 |       |              | - 1  | -    |                                                   |     |                           | -       |            |                                   |         |
| erson William of                                                                            | 141                               | lan, Mr + Mrs. Carl C.                                                                                               | 52     |       | 1            | -    | -    |                                                   |     |                           | -       |            | 4 1 1 1                           |         |
| lank, Pamela Jean                                                                           | 92                                | Colie, Caroline Hell                                                                                                 |        | 14    | -            |      | 1    |                                                   |     |                           |         |            |                                   |         |
| lark, Landre de                                                                             | 12                                | Costanza Mrs. Vito + Jay                                                                                             | 52     |       |              |      |      |                                                   |     |                           |         |            |                                   |         |
| bling, Carol and                                                                            | 94                                | Clarke, Mar Mrs. Charles Totans                                                                                      | 252    |       |              |      | 4    |                                                   |     |                           |         |            |                                   |         |
| ray. House 6                                                                                | 148                               | Lathell, Charles B                                                                                                   |        |       |              | 152  |      |                                                   |     |                           |         |            |                                   |         |
| ates Dedra & len                                                                            | 94                                | de Muell Chil la R                                                                                                   | 100    |       |              | ~    |      |                                                   |     |                           |         |            |                                   |         |
| ark, Steven Charles                                                                         | 94                                | C 1 01 + ROC-                                                                                                        | 52     | 1000  |              |      | -    |                                                   |     |                           | 1       |            |                                   |         |
| cher, armend                                                                                | اورير                             | Gok, Robert allen                                                                                                    | 1 9    | 14    |              | -    |      |                                                   |     |                           |         |            |                                   |         |
| err, James Feren                                                                            | 04 74                             | Correy, lenda Coraine                                                                                                | 33     | 14    | 4            | -    |      |                                                   |     |                           |         |            |                                   | - 1     |
| :+ 10.                                                                                      | 94                                | Crackford, Mrs. Margaret                                                                                             | 52     |       |              |      |      |                                                   |     |                           |         |            |                                   |         |
| restment, James Jacque                                                                      | 132                               | Cooper, Heather and                                                                                                  | 11     | 16    |              |      | 31   |                                                   |     |                           |         |            |                                   |         |
| erk Fragaret M. Fisher                                                                      | 132                               | Cook, Ill auren Diane                                                                                                | 1      | 16    |              |      | +    |                                                   |     |                           |         |            |                                   |         |
| agran, marlene Tay                                                                          | /32                               | Correy Mrs. Narold linda, Ellen, Va                                                                                  | 2 53   |       |              |      | 0    |                                                   |     |                           |         |            |                                   |         |
| to by John Mennio                                                                           | 1/32                              | Crist, Gordon X.                                                                                                     |        |       | has          |      |      |                                                   |     |                           |         |            |                                   |         |
| each, Garren Edward                                                                         | 1/32                              | The Brown of . 1                                                                                                     | 000    |       | 203          | -    |      |                                                   |     |                           |         |            |                                   |         |
| ark, Charles Bernard                                                                        | 134                               | Champing Pal M.<br>Champing Marking (Jane)<br>Water Mark The C. Struglas Karil<br>Cansala Helliam H.                 | 00     |       |              |      | +    |                                                   |     |                           |         |            |                                   |         |
| erar Paula Con                                                                              | 134                               | Charles III.                                                                                                         | 5.3    |       |              | -    |      |                                                   |     |                           |         |            |                                   |         |
| al Judean Que                                                                               | 96                                | (Jene)                                                                                                               | 53     |       |              |      | 4    | The second second second                          |     | -                         |         |            |                                   |         |
| Man Gral W                                                                                  | 10                                | Lote Illa Tilla C Longlas David                                                                                      | 1 33   |       |              |      | 6    |                                                   |     |                           |         |            |                                   |         |
| rank H.                                                                                     | 148                               | Canadale William H. Kinson                                                                                           |        |       |              | 33   |      |                                                   |     |                           |         |            |                                   | -       |
| 7. 71.                                                                                      | 175                               | Christman, Korl Stanley                                                                                              |        | 143   |              |      | 4    |                                                   |     |                           |         |            |                                   |         |
| ative, Edich                                                                                | 148                               | Claylor, Mrs. Dand (leli Jas                                                                                         | 1      | -473  |              |      |      |                                                   |     |                           |         |            |                                   |         |
| ark, Ducan Kattleen                                                                         | 134                               | Clarton Mrs. Do Tres A                                                                                               | 100    | 8     |              |      | 1    | The second second                                 |     |                           |         |            |                                   |         |
| wan, Nac forme m.                                                                           | 0                                 | Love St. 11 Deared Wanger                                                                                            | 430    | -     |              | - W  | 4 == |                                                   |     |                           |         |            |                                   |         |
| whing, switte mac                                                                           | 100                               | Carry Mrs Hern Hickory                                                                                               | -      | -     | 1            | 134  | 1    |                                                   |     |                           |         |            |                                   |         |
| makeel, Paul                                                                                | 50                                | all Him Hancy Low                                                                                                    | 53     |       | 208          | -    | 4    |                                                   |     |                           |         |            |                                   |         |
| ark, Daniel Shorney                                                                         | 102                               | Clarke, Miss Joka                                                                                                    |        |       | A CONTRACTOR | 154  | 4    |                                                   |     |                           |         |            |                                   | -       |
| whing, Ray france man.  whing, wheth mac  malest, half  and, Daniel Stomes  woon, althour m | 20 10                             | Clarke, Www Jakes<br>Lucke, Hory W.<br>Cavanaugh, Cora B.                                                            | 5.4    |       |              |      |      |                                                   |     |                           |         |            |                                   |         |
| 16                                                                                          | To .                              | 0.00-0-1 (- 2                                                                                                        |        |       |              | · A  |      |                                                   |     |                           |         |            |                                   |         |
| reker, marquel C.                                                                           | 199                               | Comeron, Kathleen ann                                                                                                |        |       | 17           | 154  | 1    |                                                   |     |                           |         |            |                                   |         |