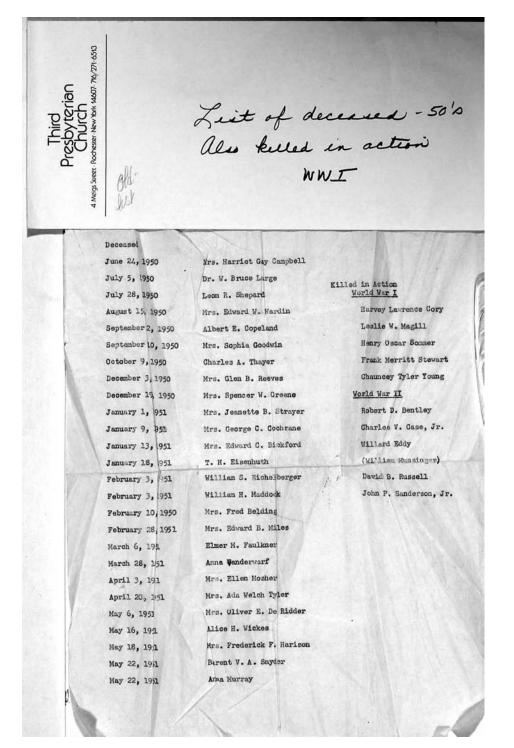

# of pages: 212

**Notes:** Except for blank pages which were not photographed or

scanned, the images represent Church records as they appear in their original form and order. **Note:** not all records follow logical chronological or alphabetic order.