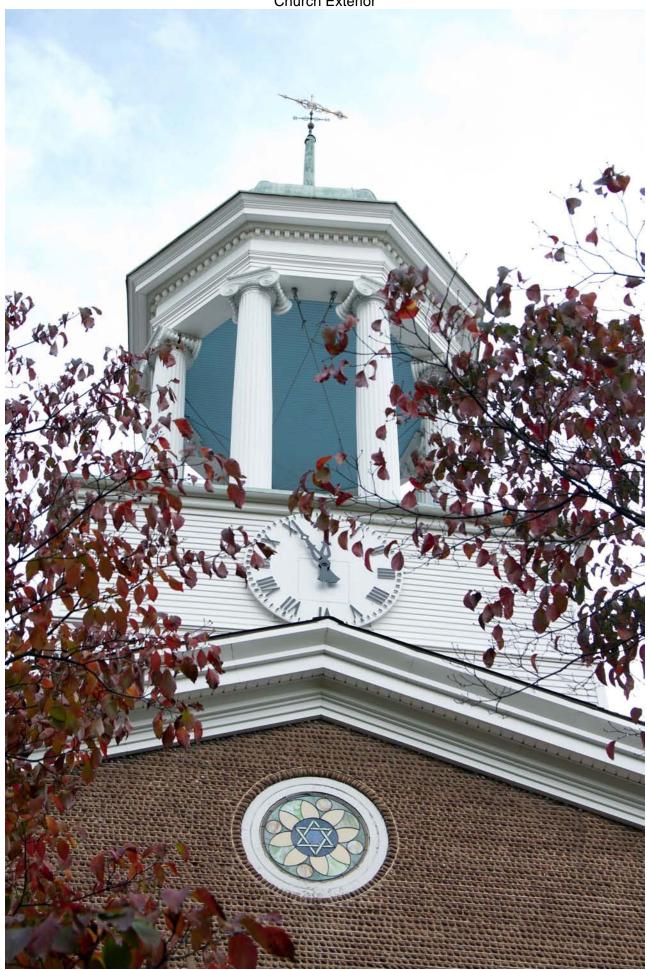

**Church/Organization:** Webster Baptist Church

59 South Avenue Webster, NY 14580

**Years of Operation** 1830 – present

Volume Title: Church Exterior

#### **VOLUME CONTENT**

Exterior photos of the church building.

Film/Scan Location: Webster Baptist Church

59 South Avenue Webster, NY 14580

Dates Imaged: October, 2013

Number of pages: 44

**Notes:** Except for blank pages that were not photographed or