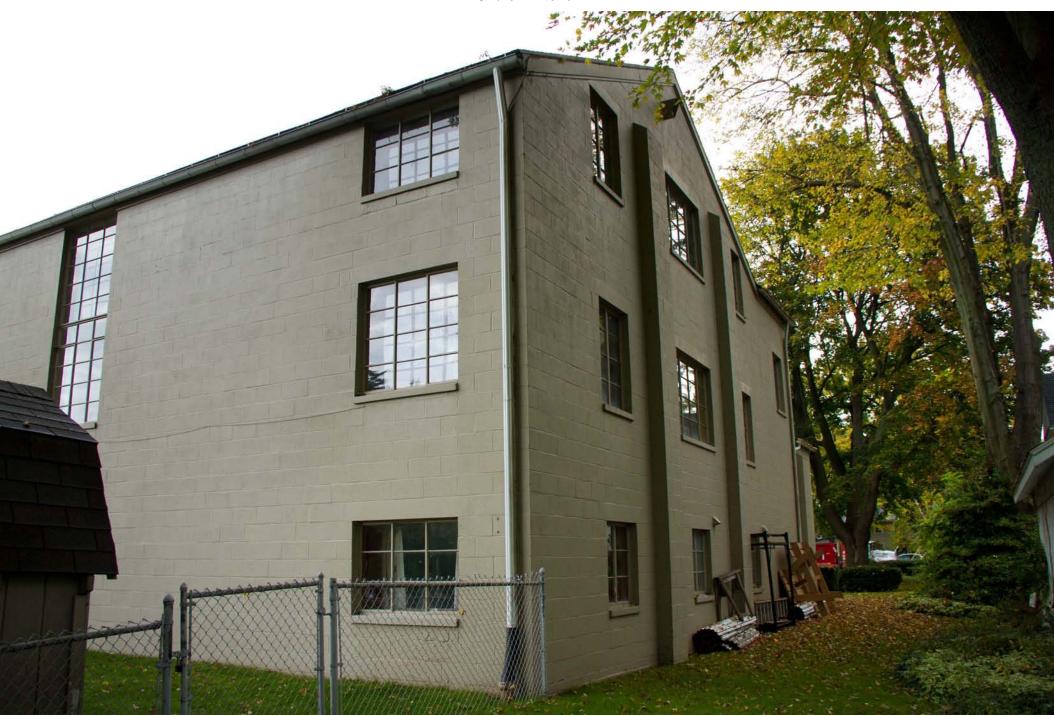

**Church/Organization:** Webster Baptist Church

59 South Avenue Webster, NY 14580

**Years of Operation** 1830 – present

Volume Title: Church Exterior

#### **VOLUME CONTENT**

Exterior photos of the church building.

Film/Scan Location: Webster Baptist Church

59 South Avenue Webster, NY 14580

Dates Imaged: October, 2013

Number of pages: 44

**Notes:** Except for blank pages that were not photographed or

Photos- OUTSIDE

Photos of W. B.C.
prior to 1965 renovation

© 2013 Webster Baptist Church Published with permission

© 2013 Webster Baptist Church Published with permission

© 2013 Webster Baptist Church Published with permission