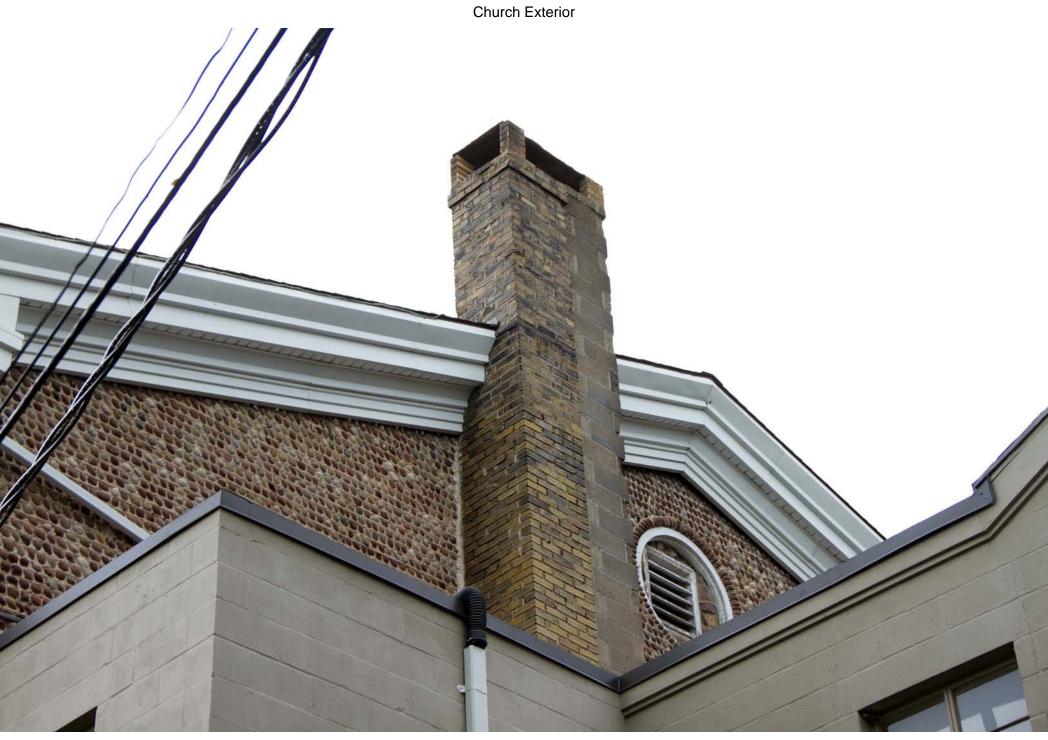

#### **VOLUME CONTENT**

Exterior photos of the church building.

Film/Scan Location: Webster Baptist Church

59 South Avenue Webster, NY 14580

Dates Imaged: October, 2013

Number of pages: 44

**Notes:** Except for blank pages that were not photographed or

Photos- OUTSIDE

Photos of W. B.C.
prior to 1965 renovation

© 2013 Webster Baptist Church Published with permission

© 2013 Webster Baptist Church Published with permission

© 2013 Webster Baptist Church Published with permission