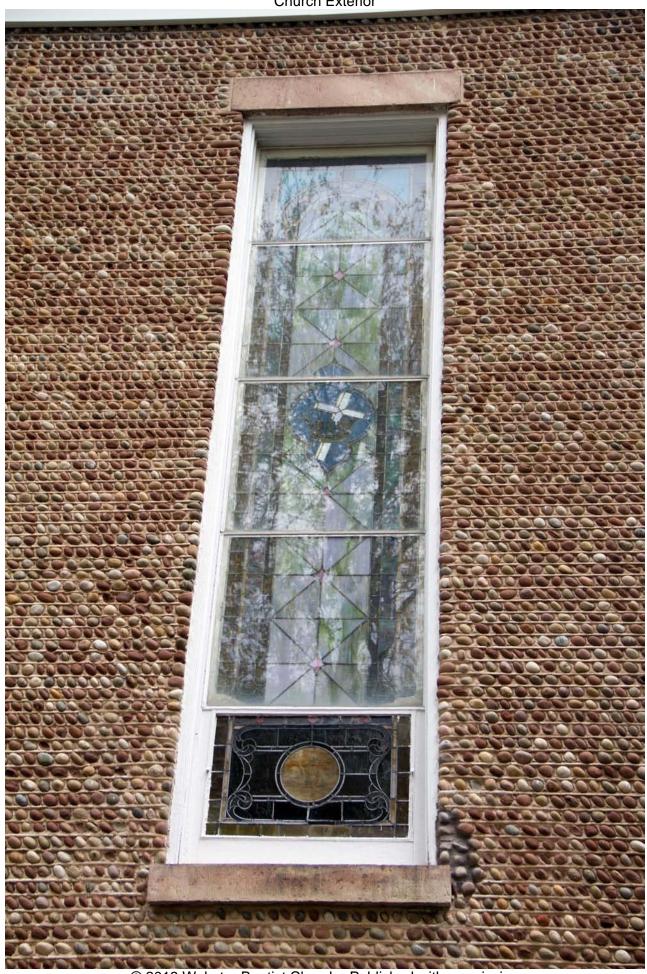

#### **VOLUME CONTENT**

Exterior photos of the church building.

Film/Scan Location: Webster Baptist Church

59 South Avenue Webster, NY 14580

Dates Imaged: October, 2013

Number of pages: 44

**Notes:** Except for blank pages that were not photographed or