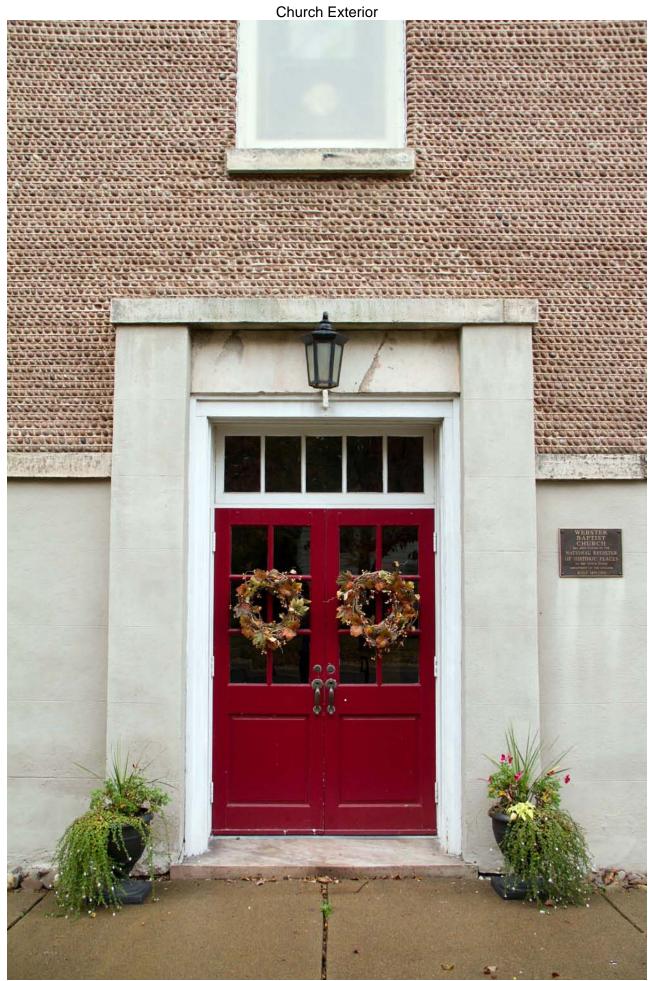

**Church/Organization:** Webster Baptist Church

59 South Avenue Webster, NY 14580

**Years of Operation** 1830 – present

Volume Title: Church Exterior

#### **VOLUME CONTENT**

Exterior photos of the church building.

Film/Scan Location: Webster Baptist Church

59 South Avenue Webster, NY 14580

Dates Imaged: October, 2013

Number of pages: 44

**Notes:** Except for blank pages that were not photographed or

Photos- OUTSIDE

Photos of W. B.C.
prior to 1965 renovation

© 2013 Webster Baptist Church Published with permission

© 2013 Webster Baptist Church Published with permission

© 2013 Webster Baptist Church Published with permission