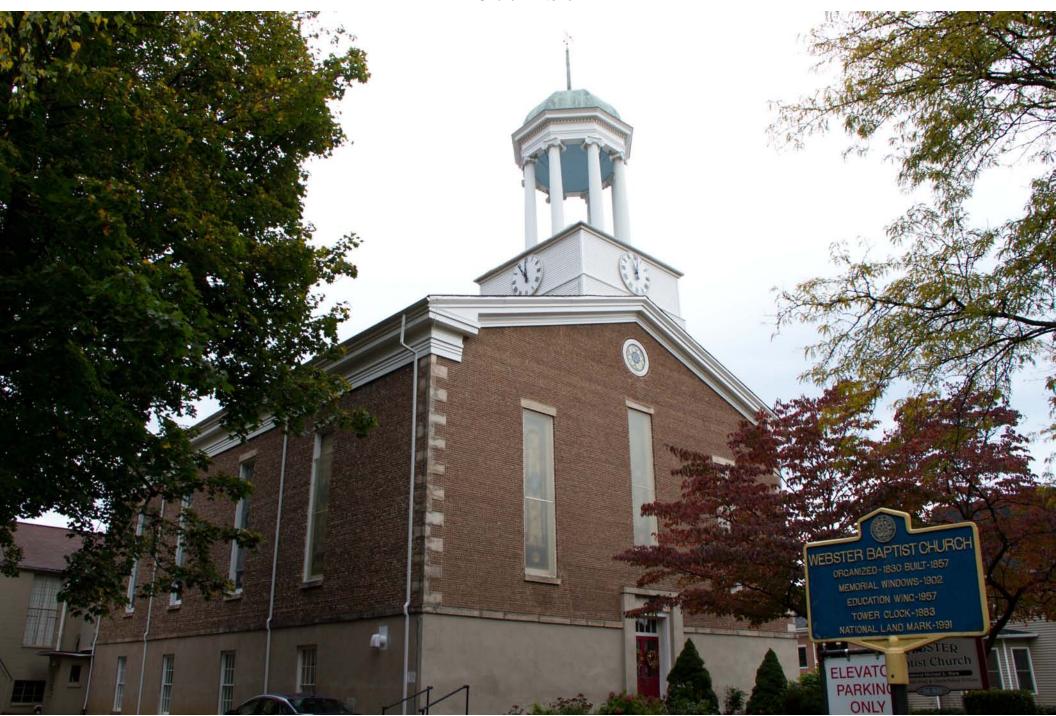

**Church/Organization:** Webster Baptist Church

59 South Avenue Webster, NY 14580

**Years of Operation** 1830 – present

Volume Title: Church Exterior

#### **VOLUME CONTENT**

Exterior photos of the church building.

Film/Scan Location: Webster Baptist Church

59 South Avenue Webster, NY 14580

Dates Imaged: October, 2013

Number of pages: 44

**Notes:** Except for blank pages that were not photographed or

Photos- OUTSIDE

Photos of W. B.C.
prior to 1965 renovation

© 2013 Webster Baptist Church Published with permission

© 2013 Webster Baptist Church Published with permission

© 2013 Webster Baptist Church Published with permission