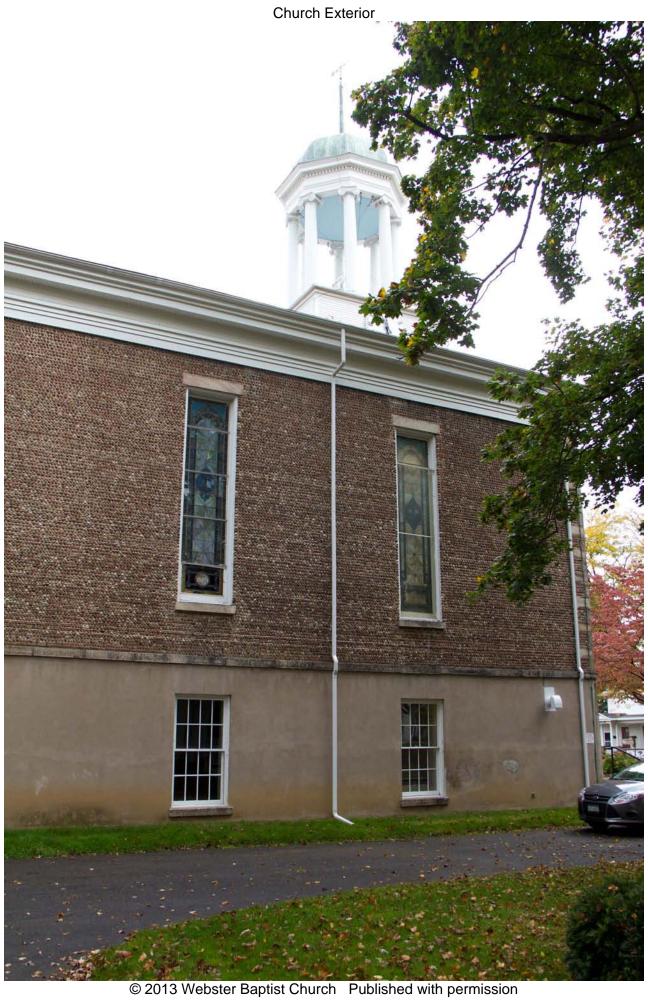

#### **VOLUME CONTENT**

Exterior photos of the church building.

Film/Scan Location: Webster Baptist Church

59 South Avenue Webster, NY 14580

Dates Imaged: October, 2013

Number of pages: 44

**Notes:** Except for blank pages that were not photographed or