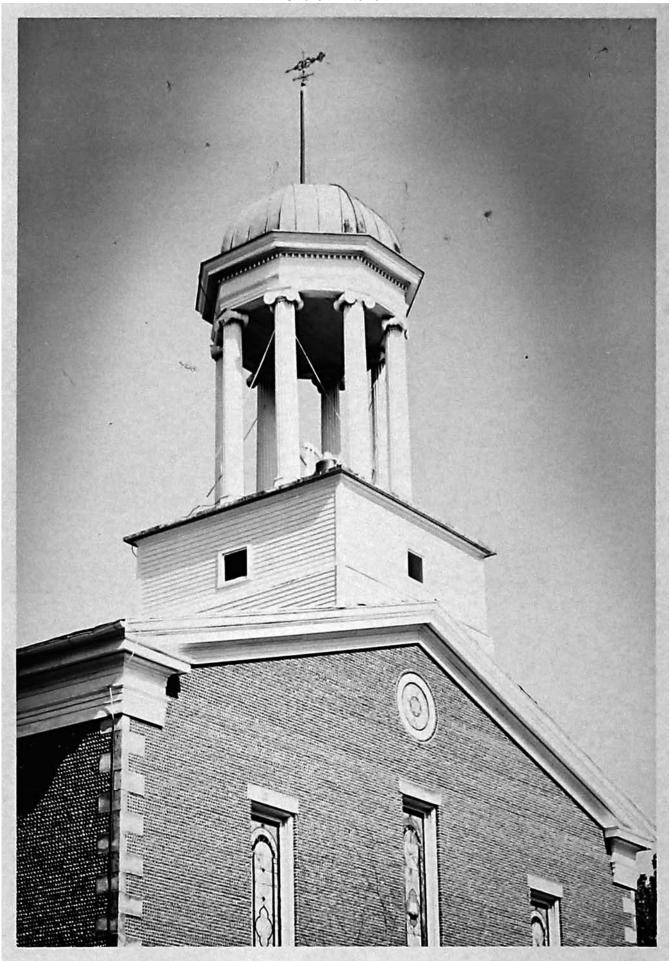

**Church/Organization:** Webster Baptist Church

59 South Avenue Webster, NY 14580

**Years of Operation** 1830 – present

Volume Title: Church Exterior

#### **VOLUME CONTENT**

Exterior photos of the church building.

Film/Scan Location: Webster Baptist Church

59 South Avenue Webster, NY 14580

Dates Imaged: October, 2013

Number of pages: 44

**Notes:** Except for blank pages that were not photographed or

Photos- OUTSIDE

Photos of W. B.C.
prior to 1965 renovation

© 2013 Webster Baptist Church Published with permission

© 2013 Webster Baptist Church Published with permission

© 2013 Webster Baptist Church Published with permission