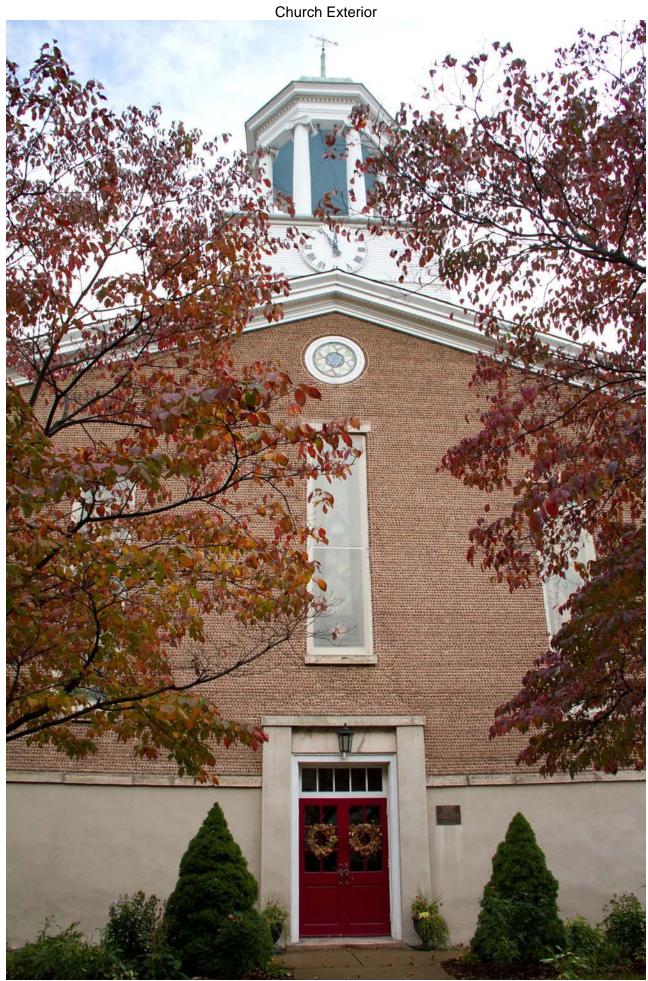

**Church/Organization:** Webster Baptist Church

59 South Avenue Webster, NY 14580

**Years of Operation** 1830 – present

Volume Title: Church Exterior

#### **VOLUME CONTENT**

Exterior photos of the church building.

Film/Scan Location: Webster Baptist Church

59 South Avenue Webster, NY 14580

Dates Imaged: October, 2013

Number of pages: 44

**Notes:** Except for blank pages that were not photographed or