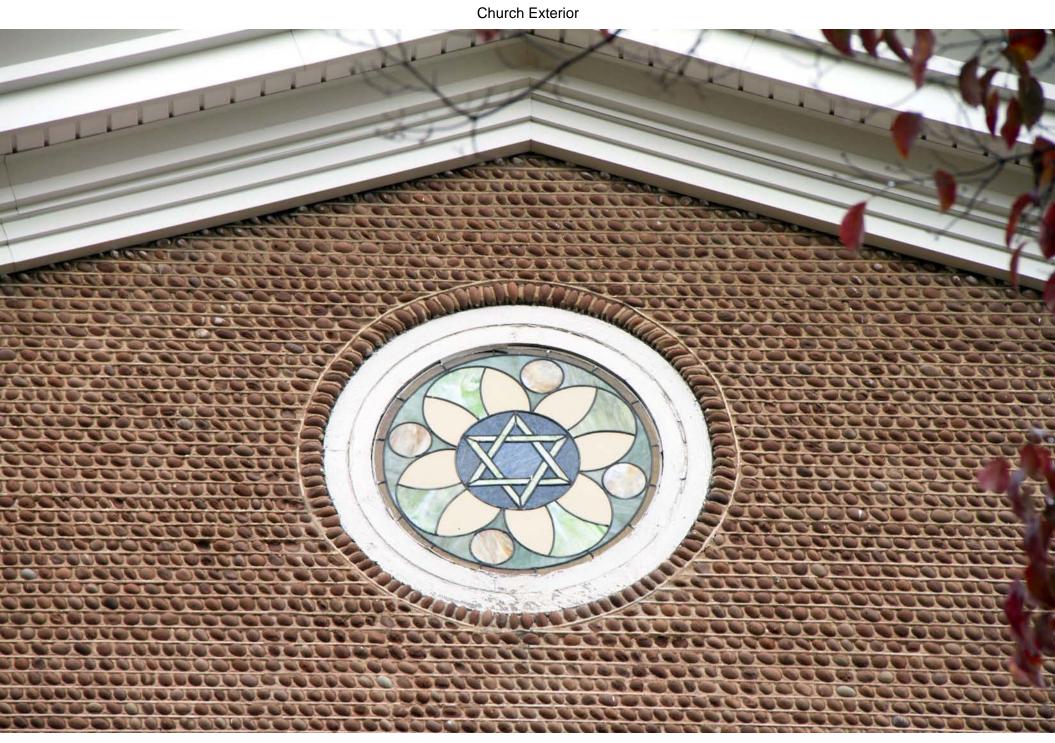

**Church/Organization:** Webster Baptist Church

59 South Avenue Webster, NY 14580

**Years of Operation** 1830 – present

Volume Title: Church Exterior

#### **VOLUME CONTENT**

Exterior photos of the church building.

Film/Scan Location: Webster Baptist Church

59 South Avenue Webster, NY 14580

Dates Imaged: October, 2013

Number of pages: 44

**Notes:** Except for blank pages that were not photographed or