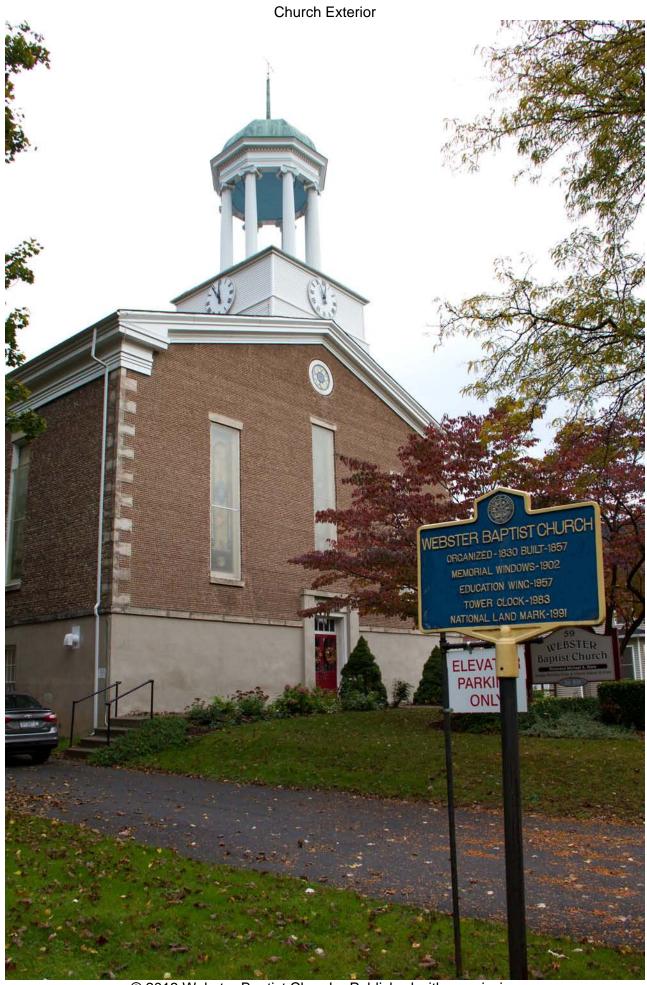

**Church/Organization:** Webster Baptist Church

59 South Avenue Webster, NY 14580

**Years of Operation** 1830 – present

Volume Title: Church Exterior

#### **VOLUME CONTENT**

Exterior photos of the church building.

Film/Scan Location: Webster Baptist Church

59 South Avenue Webster, NY 14580

Dates Imaged: October, 2013

Number of pages: 44

**Notes:** Except for blank pages that were not photographed or

Photos- OUTSIDE

Photos of W. B.C.
prior to 1965 renovation

© 2013 Webster Baptist Church Published with permission

© 2013 Webster Baptist Church Published with permission

© 2013 Webster Baptist Church Published with permission