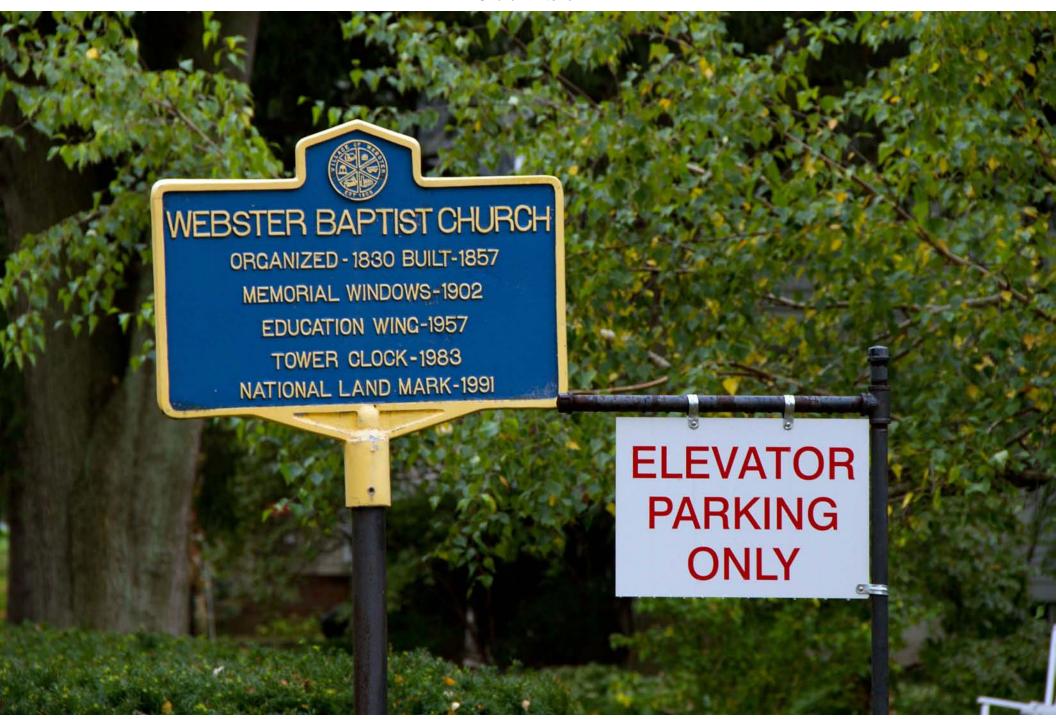

**Church/Organization:** Webster Baptist Church

59 South Avenue Webster, NY 14580

**Years of Operation** 1830 – present

Volume Title: Church Exterior

#### **VOLUME CONTENT**

Exterior photos of the church building.

Film/Scan Location: Webster Baptist Church

59 South Avenue Webster, NY 14580

Dates Imaged: October, 2013

Number of pages: 44

**Notes:** Except for blank pages that were not photographed or