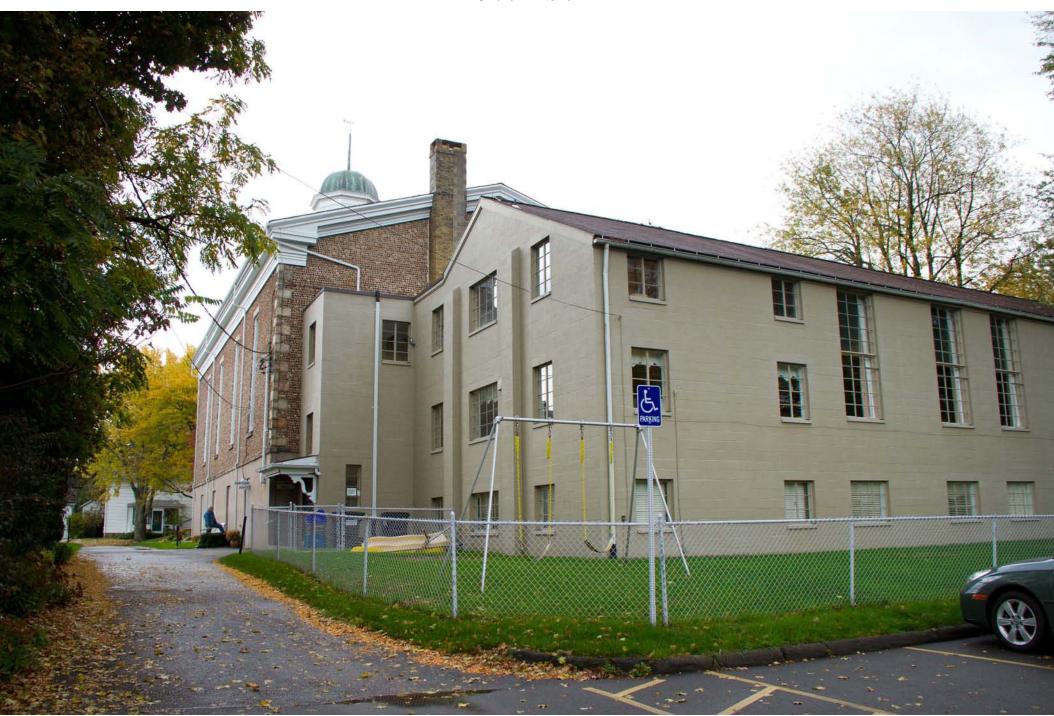

#### **VOLUME CONTENT**

Exterior photos of the church building.

Film/Scan Location: Webster Baptist Church

59 South Avenue Webster, NY 14580

Dates Imaged: October, 2013

Number of pages: 44

**Notes:** Except for blank pages that were not photographed or

Photos- OUTSIDE

Photos of W. B.C.
prior to 1965 renovation

© 2013 Webster Baptist Church Published with permission

© 2013 Webster Baptist Church Published with permission

© 2013 Webster Baptist Church Published with permission