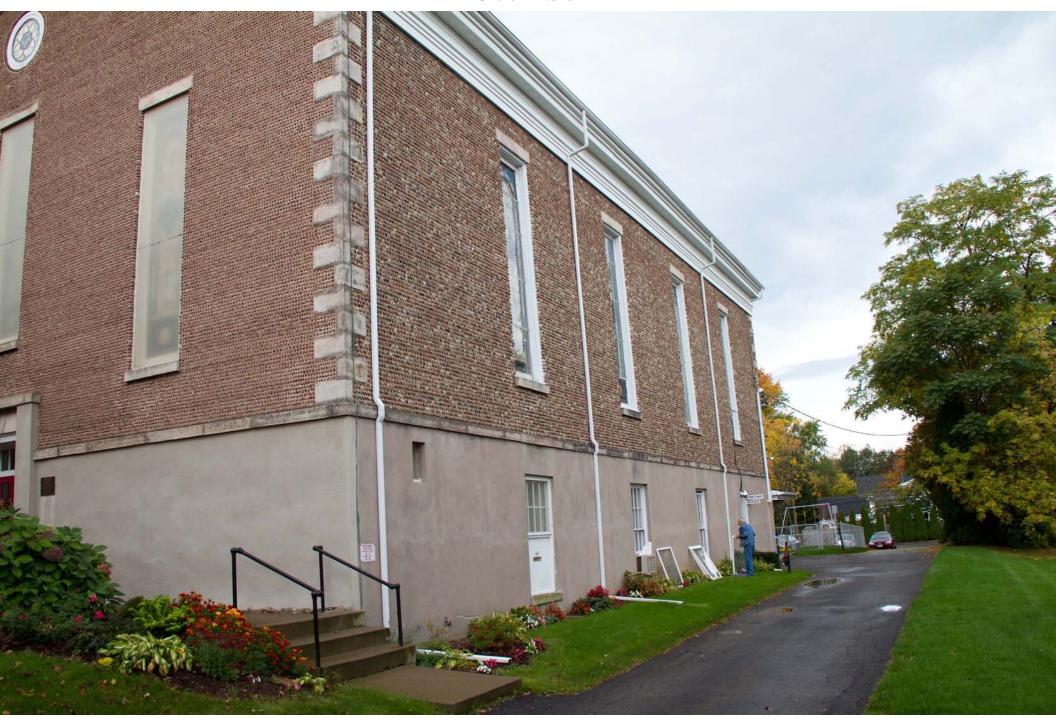

#### **VOLUME CONTENT**

Exterior photos of the church building.

Film/Scan Location: Webster Baptist Church

59 South Avenue Webster, NY 14580

Dates Imaged: October, 2013

Number of pages: 44

**Notes:** Except for blank pages that were not photographed or