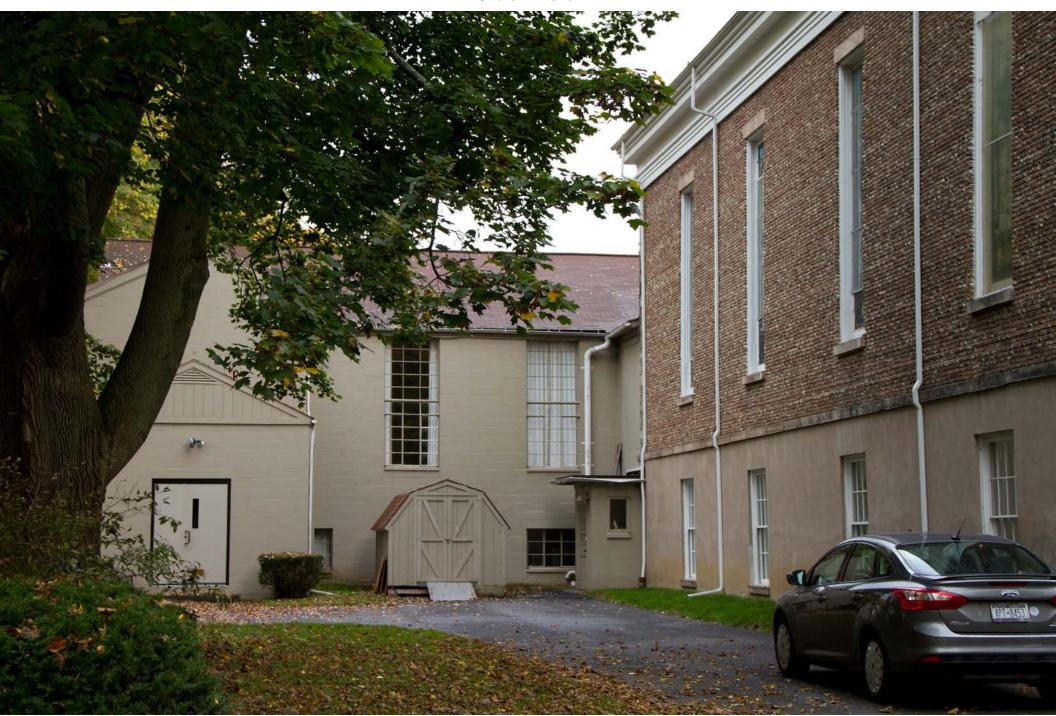

**Church/Organization:** Webster Baptist Church

59 South Avenue Webster, NY 14580

**Years of Operation** 1830 – present

Volume Title: Church Exterior

#### **VOLUME CONTENT**

Exterior photos of the church building.

Film/Scan Location: Webster Baptist Church

59 South Avenue Webster, NY 14580

Dates Imaged: October, 2013

Number of pages: 44

**Notes:** Except for blank pages that were not photographed or

Photos- OUTSIDE

Photos of W. B.C.
prior to 1965 renovation

© 2013 Webster Baptist Church Published with permission

© 2013 Webster Baptist Church Published with permission

© 2013 Webster Baptist Church Published with permission