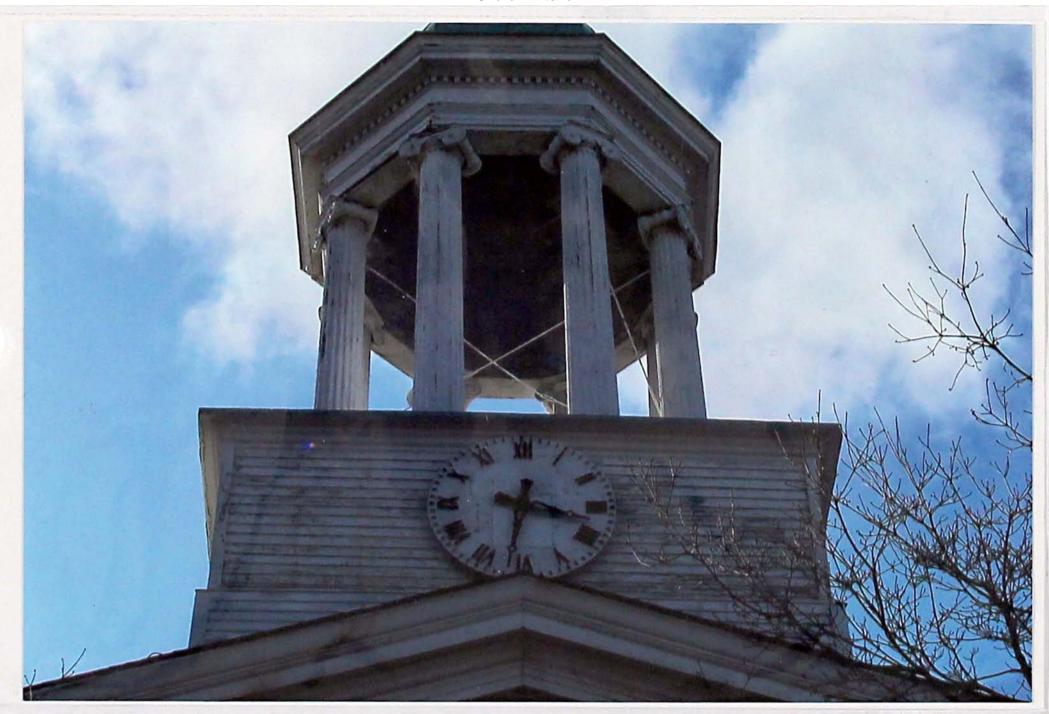

**Church/Organization:** Webster Baptist Church

59 South Avenue Webster, NY 14580

**Years of Operation** 1830 – present

Volume Title: Church Exterior

#### **VOLUME CONTENT**

Exterior photos of the church building.

Film/Scan Location: Webster Baptist Church

59 South Avenue Webster, NY 14580

Dates Imaged: October, 2013

Number of pages: 44

**Notes:** Except for blank pages that were not photographed or