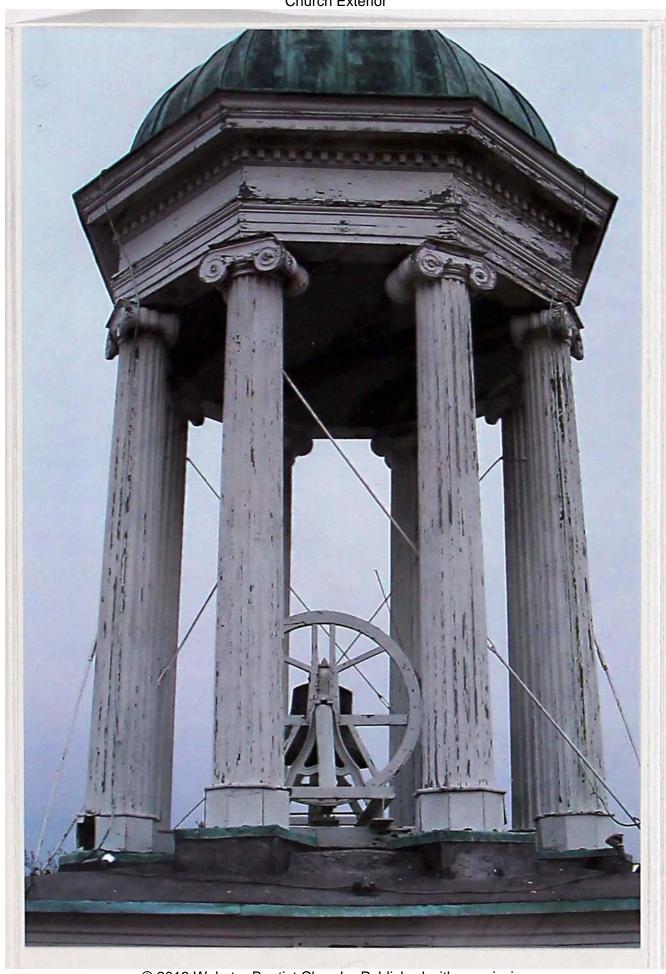

**Church/Organization:** Webster Baptist Church

59 South Avenue Webster, NY 14580

**Years of Operation** 1830 – present

Volume Title: Church Exterior

#### **VOLUME CONTENT**

Exterior photos of the church building.

Film/Scan Location: Webster Baptist Church

59 South Avenue Webster, NY 14580

Dates Imaged: October, 2013

Number of pages: 44

**Notes:** Except for blank pages that were not photographed or