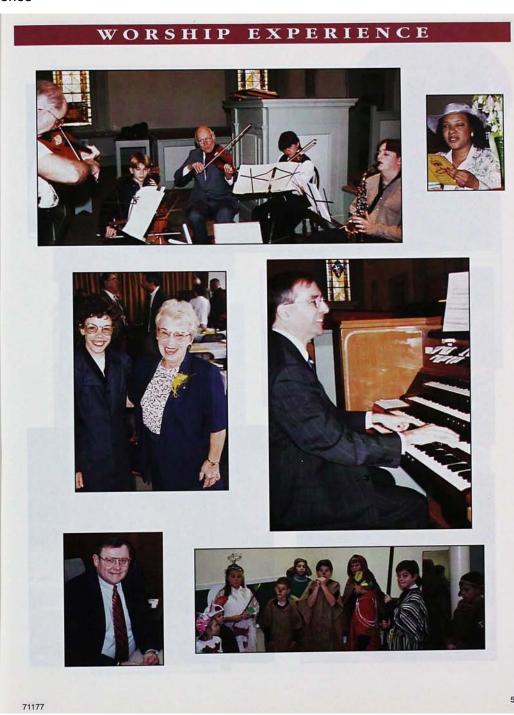

chair lift, the Bart Van Ingen memorial gift, was installed on the north stairway to facilitate easier access to the sanctuary.

In November 1991, the church was placed on both the State and National Registers of Historic Places and a plague was attached to the front of the church. It is the largest cobblestone building in the United States still being used for the same purpose for which it was constructed.

In 1996 the church applied for and received a matching grant from the New York State Sacred Sites Conservancy, for the reappointing of the cobblestones. The congregation generously subscribed to a Capital Funds Drive allowing the work to be completed in the spring of 1997.

We are proud of our historic building. Our prayer is that it will continue to be used to the glory of God.

















Gordon & Jeanne Allen



Todd & Pam Allen, Christopher, Daniel & Matthew



Wendy Alt, Samantha & Andrew



**Evelyn Baird** 



Dick & Ruth Batzing



Lois Baur



Wes & Ruth Beard



Charles & Barb Bills



Rolf & Laurie Boessmann



Connie Bold



Bob & Cheryl Bond, Timmy, Brian & Chris



Abram & Alice Boone



Dick & Evelyn Bowman



Mark & Pat Brooks, Matt & Christy



Donald & Liorolie Buffum, Janel, Matt, Daniel, Andrew & Anthony



Millie Cooman



Stan & Kris Drabik, Carly, Haley & Gavin



Lyn Eaton



Carole Burger



Marion Carey & Anna



Granville & Sylvia Chambers



Virginia Eaton



Tom & Sylvia Farnand, Dan & Leanna



Mark Fenton



Bob & Joanie Chase



John & Sabra Clapp



Ruth Close



Scott & Tammy (Pettit) Fenton & Sheralyn



Dave & Sheryl Forstbauer