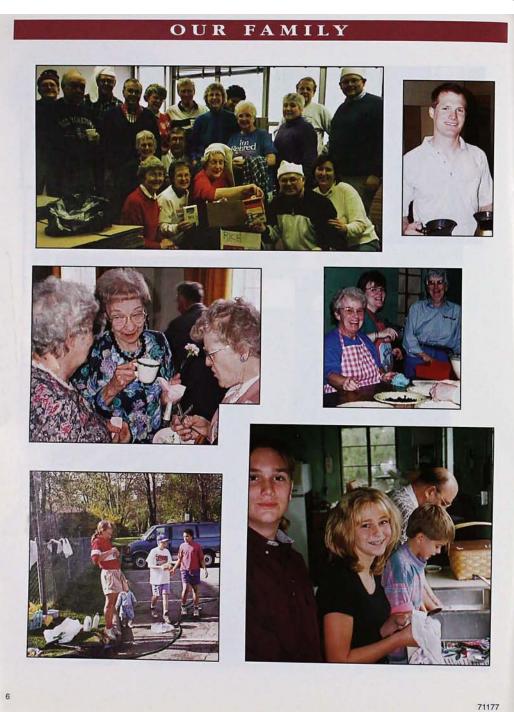

hair lift, the Bart Van Ingen memorial gift, was installed on the north stairway to facilitate easier access to the sanctuary.

In November 1991, the church was placed on both the State and National Registers of Historic Places and a plague was attached to the front of the church. It is the largest cobblestone building in the United States still being used for the same purpose for which it was constructed.

In 1996 the church applied for and received a matching grant from the New York State Sacred Sites Conservancy, for the reappointing of the cobblestones. The congregation generously subscribed to a Capital Funds Drive allowing the work to be completed in the spring of 1997.

We are proud of our historic building. Our prayer is that it will continue to be used to the glory of God.

















Gordon & Jeanne Allen



Todd & Pam Allen, Christopher, Daniel & Matthew



Wendy Alt, Samantha & Andrew



**Evelyn Baird** 



Dick & Ruth Batzing



Lois Baur



Wes & Ruth Beard



Charles & Barb Bills



Rolf & Laurie Boessmann



Connie Bold



Bob & Cheryl Bond, Timmy, Brian & Chris



Abram & Alice Boone



Dick & Evelyn Bowman



Mark & Pat Brooks, Matt & Christy



Donald & Liorolie Buffum, Janel, Matt, Daniel, Andrew & Anthony



Millie Cooman



Stan & Kris Drabik, Carly, Haley & Gavin



Lyn Eaton



Carole Burger



Marion Carey & Anna



Granville & Sylvia Chambers



Virginia Eaton



Tom & Sylvia Farnand, Dan & Leanna



Mark Fenton



Bob & Joanie Chase



John & Sabra Clapp



Ruth Close



Scott & Tammy (Pettit) Fenton & Sheralyn



Dave & Sheryl Forstbauer &