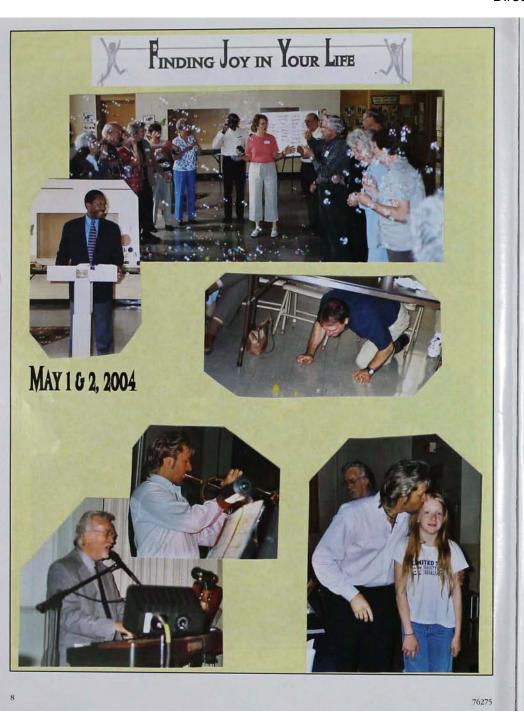

## 2003 CHURCH DIRECTORY

Of MEMBERS & FRIENDS

WEBSTER BAPTIST CHURCH
59 SOUTH AVENUE
WEBSTER, NY 14580
1-585-265-9480
wbc6@juno.com