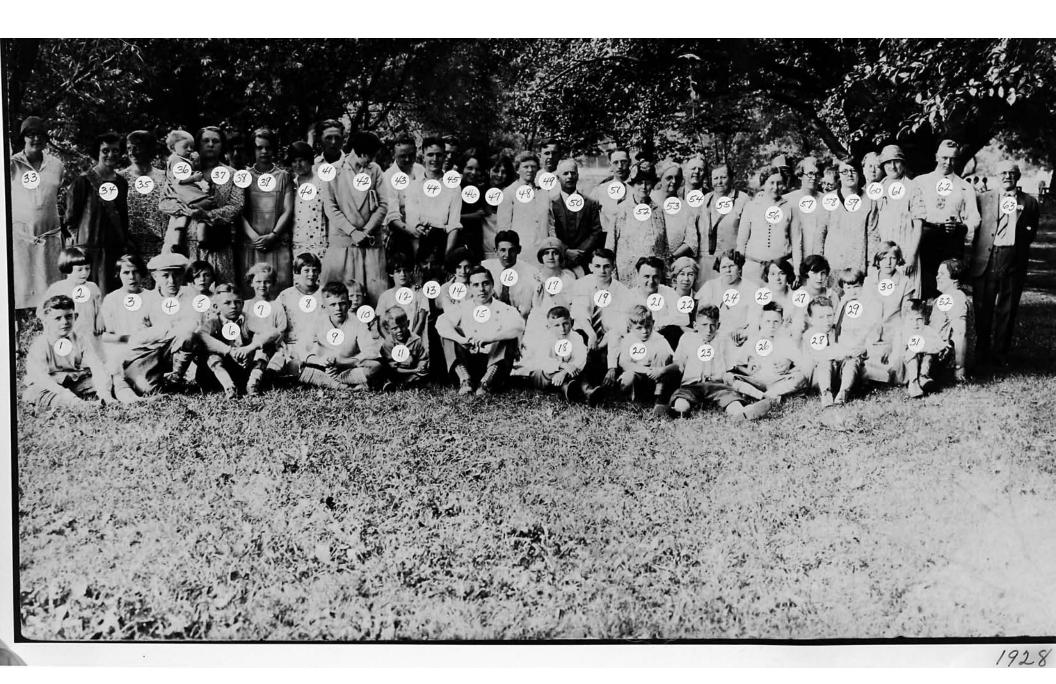

Taking the photo will be Mike Hager of the Museum Photographers of Rochester. The front lawn of the 140-year-old landmark church has been the site of similar group pictures taken in 1928, 1935, and 1944. These pictures are currently framed and hanging in the hall outside the church office.