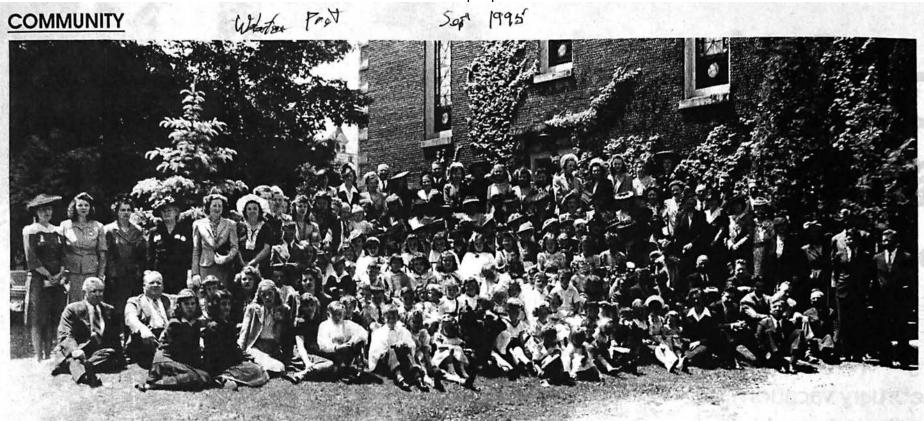

## Webster Baptist Church

September 17, 1995

Members of Webster Baptist Church posed for this picture in June of 1944 to continue a church tradition. Leaders are planning an-

other photograph on Sunday, Sept. 17, after services. Members are asked to wear their Sunday best and bring a smile.

# Making memories at Webster Baptist Church

Sunday, Sept. 17, will be a special day at the Webster Baptist Church.

On that day the church will be reviving a century-old tradition, that of taking a group picture of its members and friends. This tradition will take place again after the 10 a.m. worship service.

Taking the photo will be Mike Hager of the Museum Photographers of Rochester. The front lawn of the 140-year-old landmark church has been the site of similar group pictures taken in 1928, 1935, and 1944. These pictures are currently framed and hanging in the hall outside the church office.