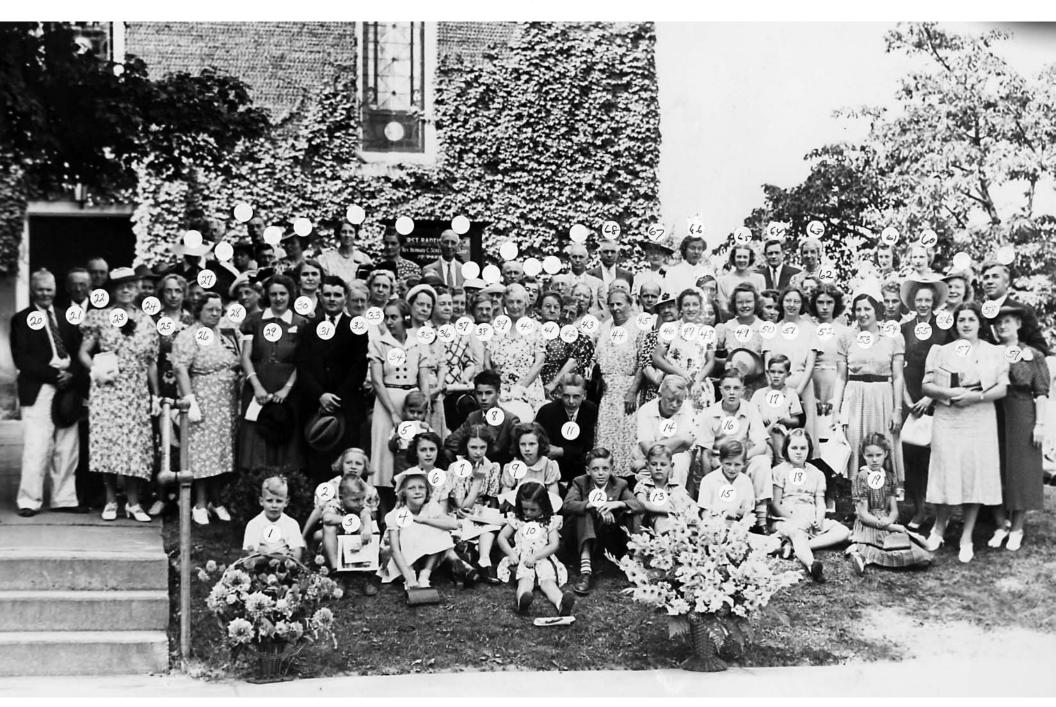

# Making memories at Webster Baptist Church

Sunday, Sept. 17, will be a special day at the Webster Baptist Church.

On that day the church will be reviving a century-old tradition, that of taking a group picture of its members and friends. This tradition will take place again after the 10 a.m. worship service.

Taking the photo will be Mike Hager of the Museum Photographers of Rochester. The front lawn of the 140-year-old landmark church has been the site of similar group pictures taken in 1928, 1935, and 1944. These pictures are currently framed and hanging in the hall outside the church office.

In addition to the group photo, that same day will be "Be a Friend Sunday," the kickoff of the church school year.

Sunday, Sept. 3, is also designated as a special time to recognize and honor the church's senior members. Seniors will be honored during the worship service as well as at the luncheon following the photo session in the Fellowship Hall.