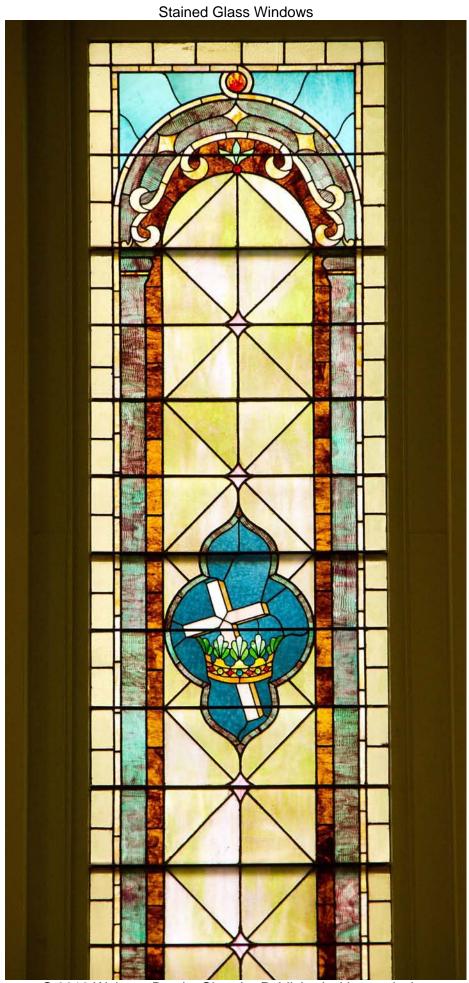

## Stained Glass Windows

© 2013 Webster Baptist Church Published with permission

© 2013 Webster Baptist Church Published with permission

Stained Glass Windows

© 2013 Webster Baptist Church Published with permission