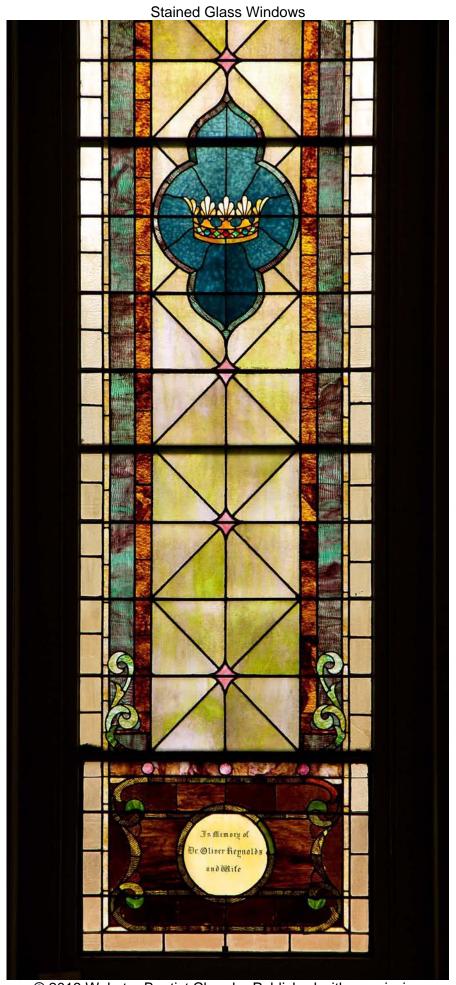

## Stained Glass Windows

© 2013 Webster Baptist Church Published with permission

© 2013 Webster Baptist Church Published with permission

Stained Glass Windows

© 2013 Webster Baptist Church Published with permission