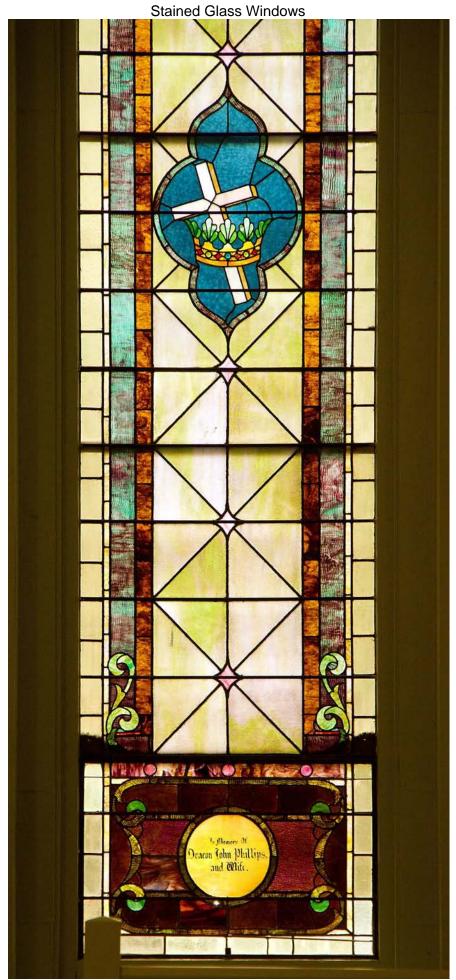

## Stained Glass Windows

© 2013 Webster Baptist Church Published with permission

© 2013 Webster Baptist Church Published with permission

Stained Glass Windows

© 2013 Webster Baptist Church Published with permission