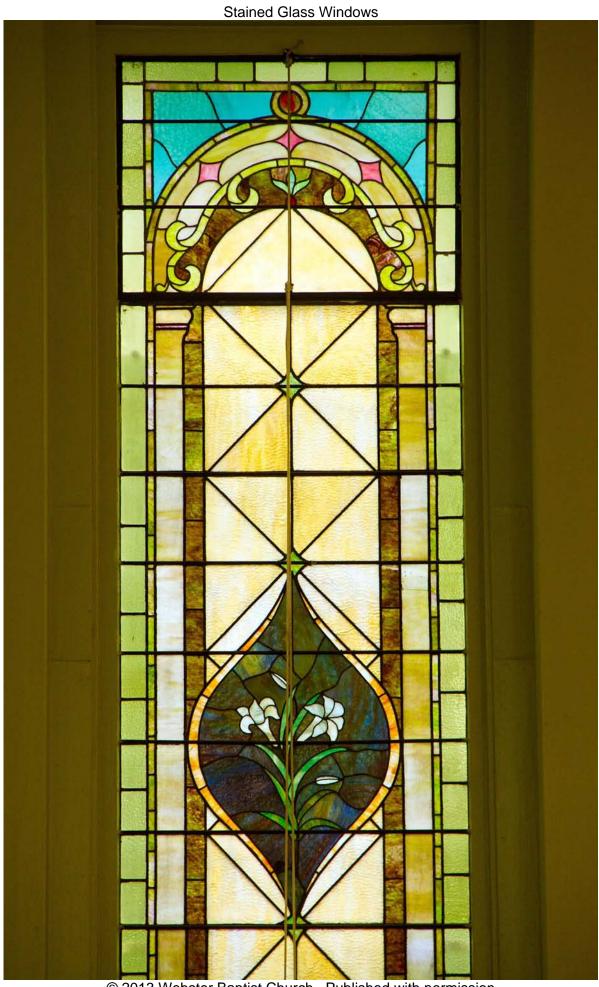

**Church/Organization:** Webster Baptist Church

59 South Avenue Webster, NY 14580

**Years of Operation** 1830 – present

**Volume Title: Stained Glass Windows** 

## **VOLUME CONTENT**

Photographs of stained glass windows.

Film/Scan Location: Webster Baptist Church

59 South Avenue Webster, NY 14580

Dates Imaged: October, 2013

Number of pages: 18

**Notes:** Except for blank pages that were not photographed or