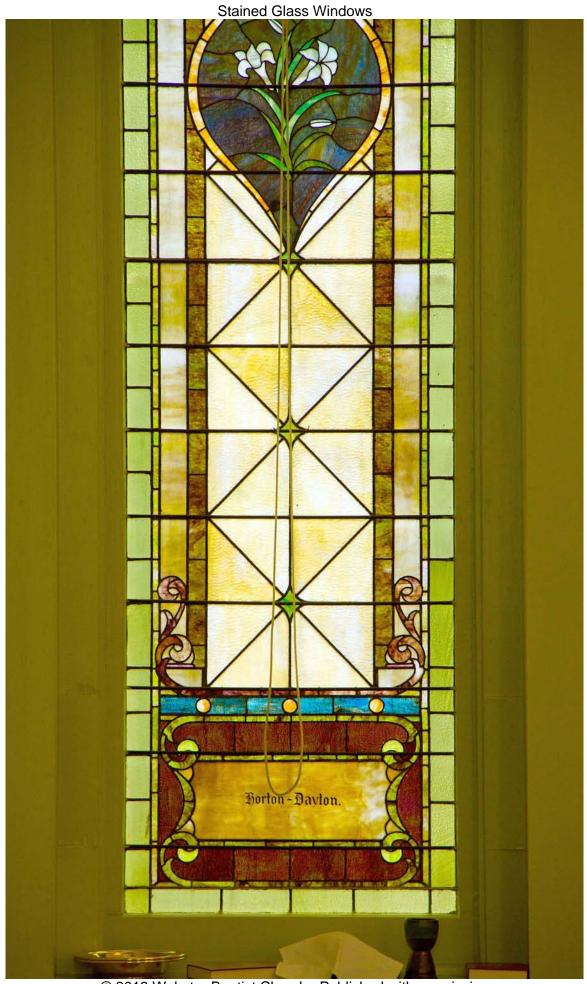

**Church/Organization:** Webster Baptist Church

59 South Avenue Webster, NY 14580

**Years of Operation** 1830 – present

**Volume Title: Stained Glass Windows** 

## **VOLUME CONTENT**

Photographs of stained glass windows.

Film/Scan Location: Webster Baptist Church

59 South Avenue Webster, NY 14580

Dates Imaged: October, 2013

Number of pages: 18

**Notes:** Except for blank pages that were not photographed or