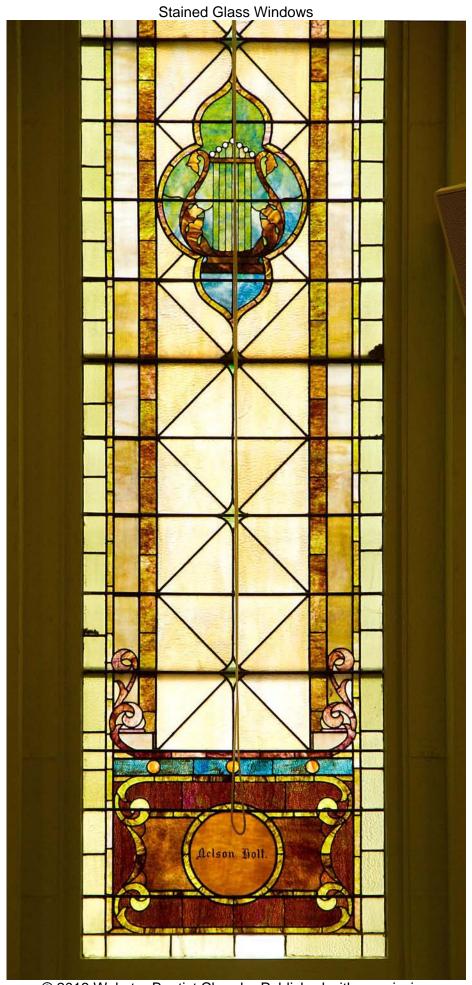

## Stained Glass Windows

© 2013 Webster Baptist Church Published with permission

© 2013 Webster Baptist Church Published with permission

Stained Glass Windows

© 2013 Webster Baptist Church Published with permission