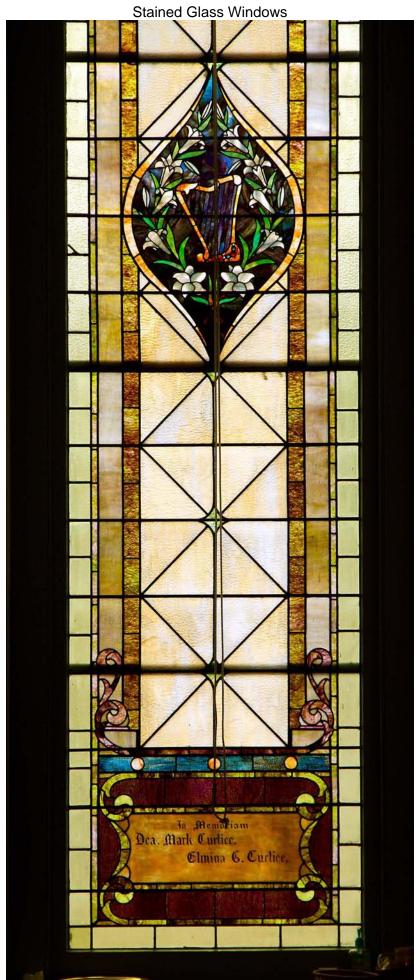

## Stained Glass Windows

© 2013 Webster Baptist Church Published with permission

© 2013 Webster Baptist Church Published with permission

Stained Glass Windows

© 2013 Webster Baptist Church Published with permission