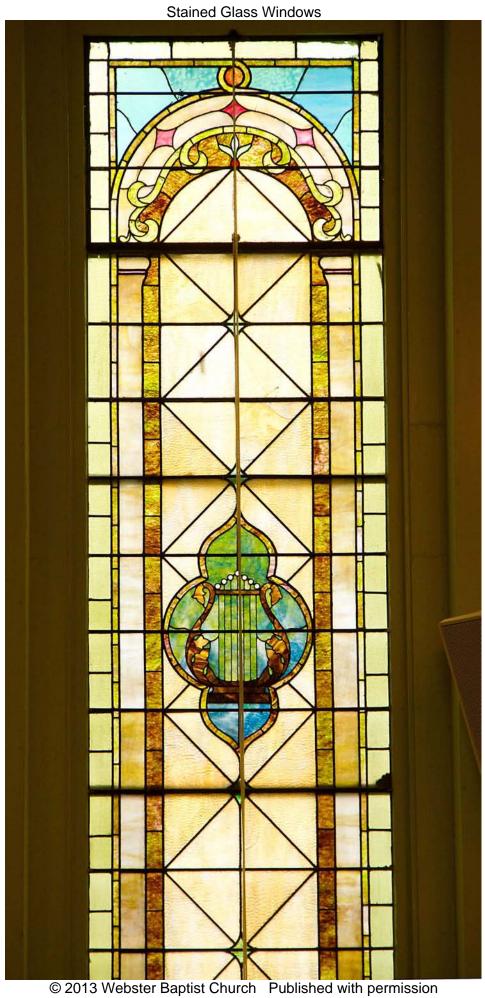

## Stained Glass Windows

© 2013 Webster Baptist Church Published with permission

© 2013 Webster Baptist Church Published with permission

Stained Glass Windows

© 2013 Webster Baptist Church Published with permission