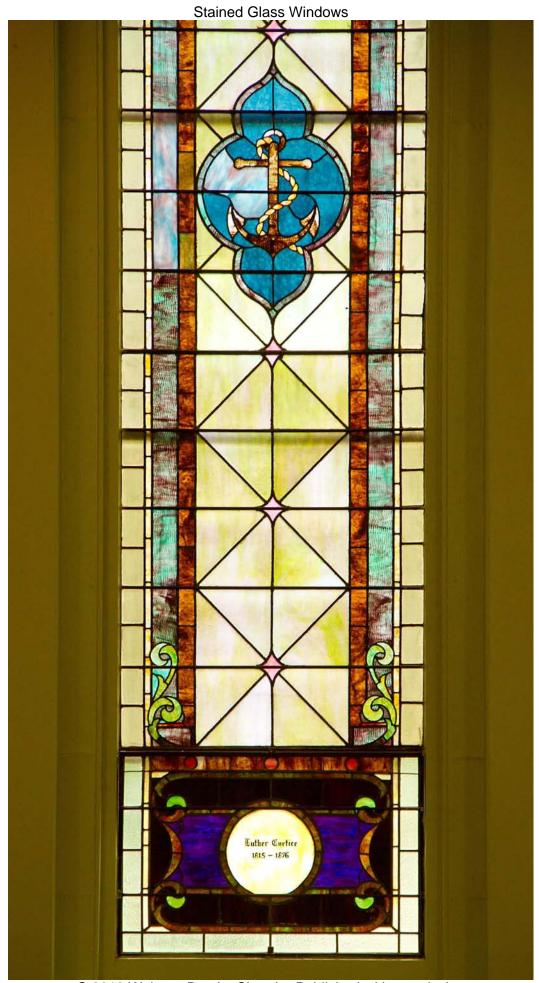

**Church/Organization:** Webster Baptist Church

59 South Avenue Webster, NY 14580

**Years of Operation** 1830 – present

**Volume Title: Stained Glass Windows** 

## **VOLUME CONTENT**

Photographs of stained glass windows.

Film/Scan Location: Webster Baptist Church

59 South Avenue Webster, NY 14580

Dates Imaged: October, 2013

Number of pages: 18

**Notes:** Except for blank pages that were not photographed or