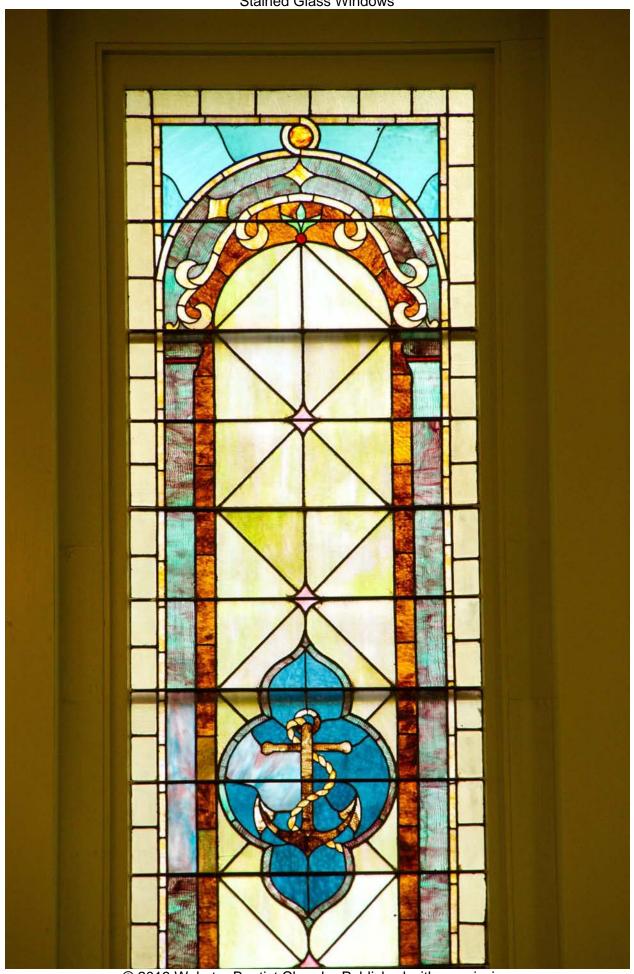

**Church/Organization:** Webster Baptist Church

59 South Avenue Webster, NY 14580

**Years of Operation** 1830 – present

**Volume Title: Stained Glass Windows** 

## **VOLUME CONTENT**

Photographs of stained glass windows.

Film/Scan Location: Webster Baptist Church

59 South Avenue Webster, NY 14580

Dates Imaged: October, 2013

Number of pages: 18

**Notes:** Except for blank pages that were not photographed or