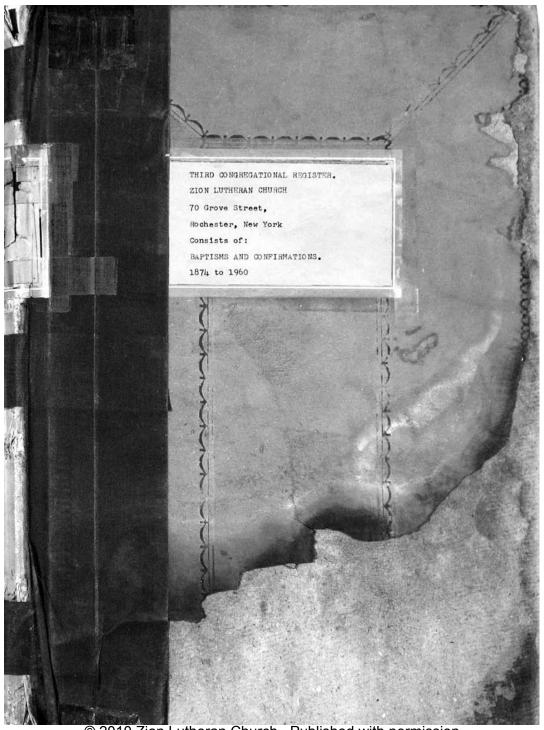

**Church/Organization:** Zion Lutheran Church

**70 Grove Street** 

Rochester, NY 14605

Years of Operation 1836 - 1960

Volume Title: Parish Register 1874 - 1960 Bap, Conf

## **VOLUME CONTENT**

Register of baptisms and confirmations, early records written in German.

Film/Scan Location: Lutheran Church of the Incarnate Word

597 East Avenue Rochester, NY 14607

Dates Imaged: May 2010 – December 2010

Number of pages: 251

**Notes:** Except for blank pages that were not photographed or

scanned, the images represent Church records as they appear in their original form and order. **Note:** not all records follow logical, chronological or alphabetical order.

Parish Register 1874 - 1960 Baptisms and Confirmations

© 2010 Zion Lutheran Church. Published with permission

Infult - Parzinfuijs:

fing ring — 1.

Tonifngisher — 1. 3.

Confirmentantish — 1.600.

| Vija si inlaitustu Tennolinga in Tomingo-Ragisto. | Orife shi einleisturben Lunar Rungen in Francisco Register. | Om Anna          | u Jupio! Amm.       |                    |
|---------------------------------------------------|-------------------------------------------------------------|------------------|---------------------|--------------------|
| Trip di intributor Sun Funga in Tomingo-Ragistr.  | Trife di sintribud Lundungen in Truing 6- Ragistr.          |                  |                     |                    |
|                                                   |                                                             | Trip di ciulable | ubn Tunstingen in 8 | mung 6 - Rayisfor. |
|                                                   |                                                             |                  |                     |                    |